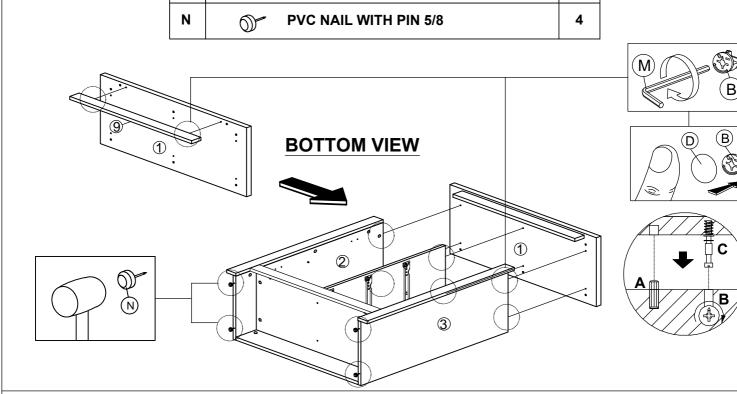

#### HARDWARE LIST

| NO. |                    | QTY                        |    |
|-----|--------------------|----------------------------|----|
| Α   |                    | WOOD DOWEL M8 x 25MM       | 24 |
| в   | Ś                  | CAM NUT                    | 24 |
| С   |                    | CAM BOLT                   | 24 |
| D   | ٢                  | CAM CAP                    | 24 |
| E   |                    | CB SCREW M3.5 x 16MM       | 38 |
| F   | -                  | CB SCREW M4 x 38MM         | 24 |
| G   | < <b>uuuuuuu</b> @ | CSK CAP WOOD M6 x 60MM     | 2  |
| н   | $\bigcirc$         | HANDLE HALFMOON 88407-64MM | 3  |
| I   | O                  | HANDLE ZH -1609 NH 30MM    | 1  |
| J   | •                  | HANDLE SCREW M4 x 35MM     | 6  |
| к   |                    | HANDLE SCREW M4 X 22MM     | 1  |
| L   | <b>G</b>           | HINGES 7/8                 | 2  |
| м   |                    | ALLEY KEY M4               | 1  |
| N   | Ø                  | PVC NAIL WITH PIN 5/8      | 4  |
| ο   | <b>P</b>           | NAIL 5/8                   | 32 |
| Р   | Ø                  | METAL SHELF SUPPORT        | 4  |
| Q   | L                  | DRAWER SLIDE 12"           | 6  |
| R   | L R                | DRAWER SLIDE 12"           | 6  |

Е

CB SCREW M3.5 x 16MM

12

STEP 7

THE USE OF POWER TOOLS TO ASSEMBLE THIS PRODUCT WILL INVALIDATE ANY CLAIM AND MAY DAMAGE THIS PRODUCT MAKING IT UNSAFE.

| в |     | CAM NUT               | 8 |
|---|-----|-----------------------|---|
| D | ٩   | САМ САР               | 8 |
| М |     | ALLEY KEY M4          | 1 |
| N | 0)- | PVC NAIL WITH PIN 5/8 | 4 |