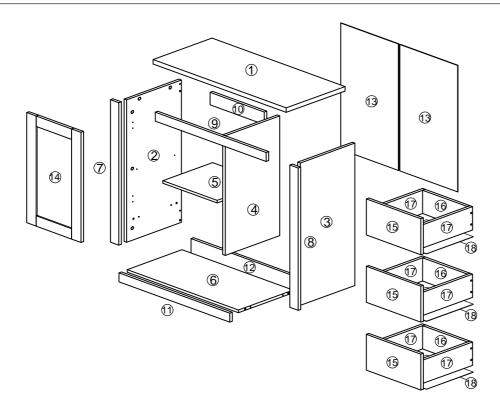

#### PARTS LIST

| NO. | PARTS |   |     |   |     | QTY   |
|-----|-------|---|-----|---|-----|-------|
| 1   | 790   | x | 350 | x | 25  | 1 PC  |
| 2   | 795   | x | 325 | x | 15  | 1 PC  |
| 3   | 795   | x | 325 | x | 15  | 1 PC  |
| 4   | 669   | x | 324 | x | 15  | 1 PC  |
| 5   | 322   | x | 295 | x | 15  | 1 PC  |
| 6   | 660   | x | 325 | х | 15  | 1 PC  |
| 7   | 795   | x | 50  | x | 15  | 1 PC  |
| 8   | 795   | x | 50  | x | 15  | 1 PC  |
| 9   | 658   | x | 50  | х | 15  | 1 PC  |
| 10  | 322   | x | 70  | х | 15  | 1 PC  |
| 11  | 658   | x | 50  | х | 15  | 1 PC  |
| 12  | 660   | x | 110 | х | 15  | 1 PC  |
| 13  | 706   | x | 343 | х | 2.5 | 2 PCS |
| 14  | 611   | x | 324 | х | 15  | 1 PC  |
| 15  | 324   | x | 201 | x | 15  | 3 PCS |
| 16  | 267   | x | 130 | x | 15  | 6 PCS |
| 17  | 300   | x | 130 | x | 15  | 6 PCS |
| 18  | 278   | x | 277 | x | 2.5 | 3 PCS |

#### HARDWARE LIST

| NO. |                    | QTY                        |    |
|-----|--------------------|----------------------------|----|
| Α   |                    | WOOD DOWEL M8 x 25MM       | 24 |
| в   | Ś                  | CAM NUT                    | 24 |
| С   |                    | CAM BOLT                   | 24 |
| D   | ٢                  | CAM CAP                    | 24 |
| E   |                    | CB SCREW M3.5 x 16MM       | 38 |
| F   | -                  | CB SCREW M4 x 38MM         | 24 |
| G   | < <b>uuuuuuu</b> @ | CSK CAP WOOD M6 x 60MM     | 2  |
| н   | $\bigcirc$         | HANDLE HALFMOON 88407-64MM | 3  |
| I   | O                  | HANDLE ZH -1609 NH 30MM    | 1  |
| J   | •                  | HANDLE SCREW M4 x 35MM     | 6  |
| к   |                    | HANDLE SCREW M4 X 22MM     | 1  |
| L   | <b>G</b>           | HINGES 7/8                 | 2  |
| м   |                    | ALLEY KEY M4               | 1  |
| N   | Ø                  | PVC NAIL WITH PIN 5/8      | 4  |
| ο   | <b>P</b>           | NAIL 5/8                   | 32 |
| Р   | Ø                  | METAL SHELF SUPPORT        | 4  |
| Q   | L                  | DRAWER SLIDE 12"           | 6  |
| R   | L R                | DRAWER SLIDE 12"           | 6  |