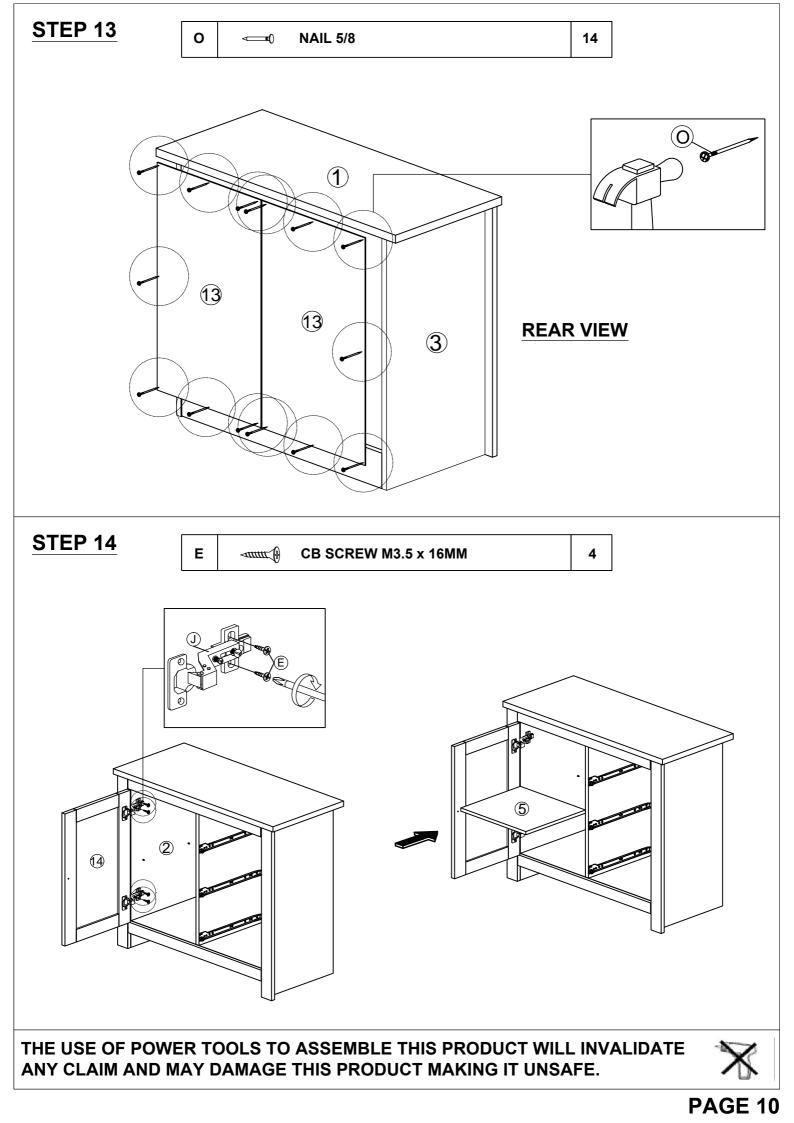

#### HARDWARE LIST

| NO. |                    | QTY                        |    |
|-----|--------------------|----------------------------|----|
| Α   |                    | WOOD DOWEL M8 x 25MM       | 24 |
| в   | Ś                  | CAM NUT                    | 24 |
| С   |                    | CAM BOLT                   | 24 |
| D   | ٢                  | CAM CAP                    | 24 |
| E   |                    | CB SCREW M3.5 x 16MM       | 38 |
| F   | -                  | CB SCREW M4 x 38MM         | 24 |
| G   | < <b>uuuuuuu</b> @ | CSK CAP WOOD M6 x 60MM     | 2  |
| н   | $\bigcirc$         | HANDLE HALFMOON 88407-64MM | 3  |
| I   | O                  | HANDLE ZH -1609 NH 30MM    | 1  |
| J   | •                  | HANDLE SCREW M4 x 35MM     | 6  |
| к   |                    | HANDLE SCREW M4 X 22MM     | 1  |
| L   | <b>G</b>           | HINGES 7/8                 | 2  |
| м   |                    | ALLEY KEY M4               | 1  |
| N   | Ø                  | PVC NAIL WITH PIN 5/8      | 4  |
| ο   | <b>P</b>           | NAIL 5/8                   | 32 |
| Р   | Ø                  | METAL SHELF SUPPORT        | 4  |
| Q   | L                  | DRAWER SLIDE 12"           | 6  |
| R   | L R                | DRAWER SLIDE 12"           | 6  |