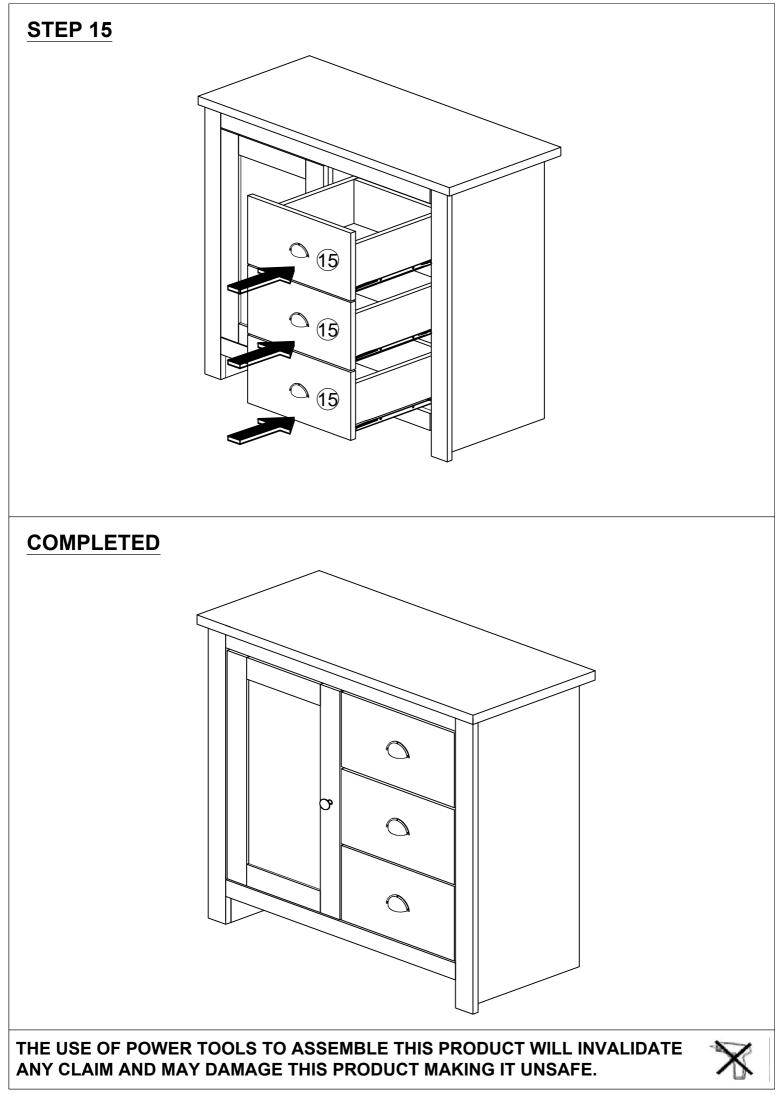

#### HARDWARE LIST

| NO. |                    | QTY                        |    |
|-----|--------------------|----------------------------|----|
| Α   |                    | WOOD DOWEL M8 x 25MM       | 24 |
| в   | Ś                  | CAM NUT                    | 24 |
| С   |                    | CAM BOLT                   | 24 |
| D   | ٢                  | CAM CAP                    | 24 |
| E   |                    | CB SCREW M3.5 x 16MM       | 38 |
| F   | -                  | CB SCREW M4 x 38MM         | 24 |
| G   | < <b>uuuuuuu</b> @ | CSK CAP WOOD M6 x 60MM     | 2  |
| н   | $\bigcirc$         | HANDLE HALFMOON 88407-64MM | 3  |
| I   | O                  | HANDLE ZH -1609 NH 30MM    | 1  |
| J   | •                  | HANDLE SCREW M4 x 35MM     | 6  |
| к   |                    | HANDLE SCREW M4 X 22MM     | 1  |
| L   | <b>G</b>           | HINGES 7/8                 | 2  |
| м   |                    | ALLEY KEY M4               | 1  |
| N   | Ø                  | PVC NAIL WITH PIN 5/8      | 4  |
| ο   | <b>P</b>           | NAIL 5/8                   | 32 |
| Р   | Ø                  | METAL SHELF SUPPORT        | 4  |
| Q   | L                  | DRAWER SLIDE 12"           | 6  |
| R   | L R                | DRAWER SLIDE 12"           | 6  |