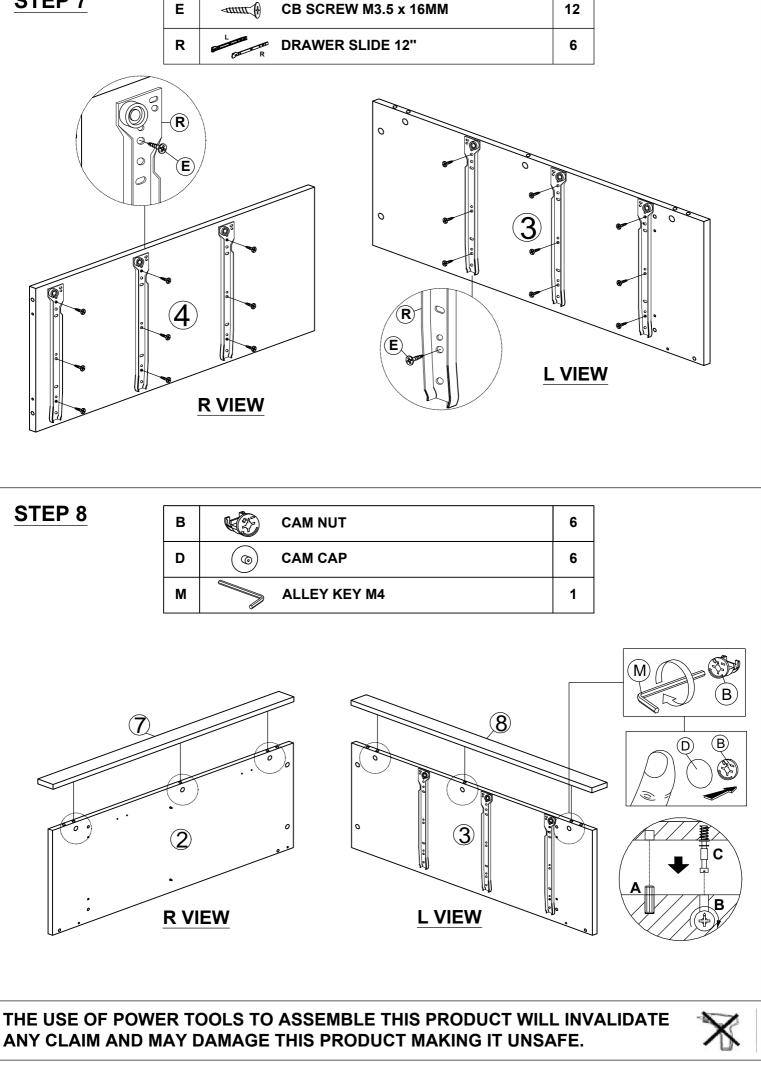

#### HARDWARE LIST

| NO. |                    | QTY                        |    |
|-----|--------------------|----------------------------|----|
| Α   |                    | WOOD DOWEL M8 x 25MM       | 24 |
| в   | Ś                  | CAM NUT                    | 24 |
| С   |                    | CAM BOLT                   | 24 |
| D   | ٢                  | CAM CAP                    | 24 |
| E   |                    | CB SCREW M3.5 x 16MM       | 38 |
| F   | -                  | CB SCREW M4 x 38MM         | 24 |
| G   | < <b>uuuuuuu</b> @ | CSK CAP WOOD M6 x 60MM     | 2  |
| н   | $\bigcirc$         | HANDLE HALFMOON 88407-64MM | 3  |
| I   | O                  | HANDLE ZH -1609 NH 30MM    | 1  |
| J   | •                  | HANDLE SCREW M4 x 35MM     | 6  |
| к   |                    | HANDLE SCREW M4 X 22MM     | 1  |
| L   | <b>G</b>           | HINGES 7/8                 | 2  |
| м   |                    | ALLEY KEY M4               | 1  |
| N   | Ø                  | PVC NAIL WITH PIN 5/8      | 4  |
| ο   | <b>P</b>           | NAIL 5/8                   | 32 |
| Р   | Ø                  | METAL SHELF SUPPORT        | 4  |
| Q   | L                  | DRAWER SLIDE 12"           | 6  |
| R   | L R                | DRAWER SLIDE 12"           | 6  |

Е

CB SCREW M3.5 x 16MM

12

STEP 7

THE USE OF POWER TOOLS TO ASSEMBLE THIS PRODUCT WILL INVALIDATE ANY CLAIM AND MAY DAMAGE THIS PRODUCT MAKING IT UNSAFE.

| в |     | CAM NUT               | 8 |
|---|-----|-----------------------|---|
| D | ٩   | САМ САР               | 8 |
| М |     | ALLEY KEY M4          | 1 |
| N | 0)- | PVC NAIL WITH PIN 5/8 | 4 |