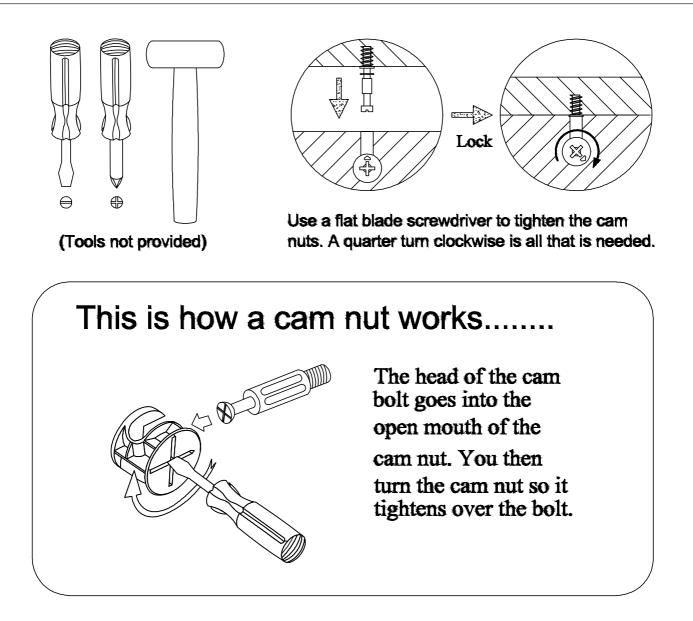

#### HARDWARE LIST

| NO. |                    | QTY                        |    |
|-----|--------------------|----------------------------|----|
| Α   |                    | WOOD DOWEL M8 x 25MM       | 24 |
| в   | Ś                  | CAM NUT                    | 24 |
| С   |                    | CAM BOLT                   | 24 |
| D   | ٢                  | CAM CAP                    | 24 |
| E   |                    | CB SCREW M3.5 x 16MM       | 38 |
| F   | -                  | CB SCREW M4 x 38MM         | 24 |
| G   | < <b>uuuuuuu</b> @ | CSK CAP WOOD M6 x 60MM     | 2  |
| н   | $\bigcirc$         | HANDLE HALFMOON 88407-64MM | 3  |
| I   | O                  | HANDLE ZH -1609 NH 30MM    | 1  |
| J   | •                  | HANDLE SCREW M4 x 35MM     | 6  |
| к   |                    | HANDLE SCREW M4 X 22MM     | 1  |
| L   | <b>G</b>           | HINGES 7/8                 | 2  |
| м   |                    | ALLEY KEY M4               | 1  |
| N   | Ø                  | PVC NAIL WITH PIN 5/8      | 4  |
| ο   | <b>P</b>           | NAIL 5/8                   | 32 |
| Р   | Ø                  | METAL SHELF SUPPORT        | 4  |
| Q   | L                  | DRAWER SLIDE 12"           | 6  |
| R   | L R                | DRAWER SLIDE 12"           | 6  |