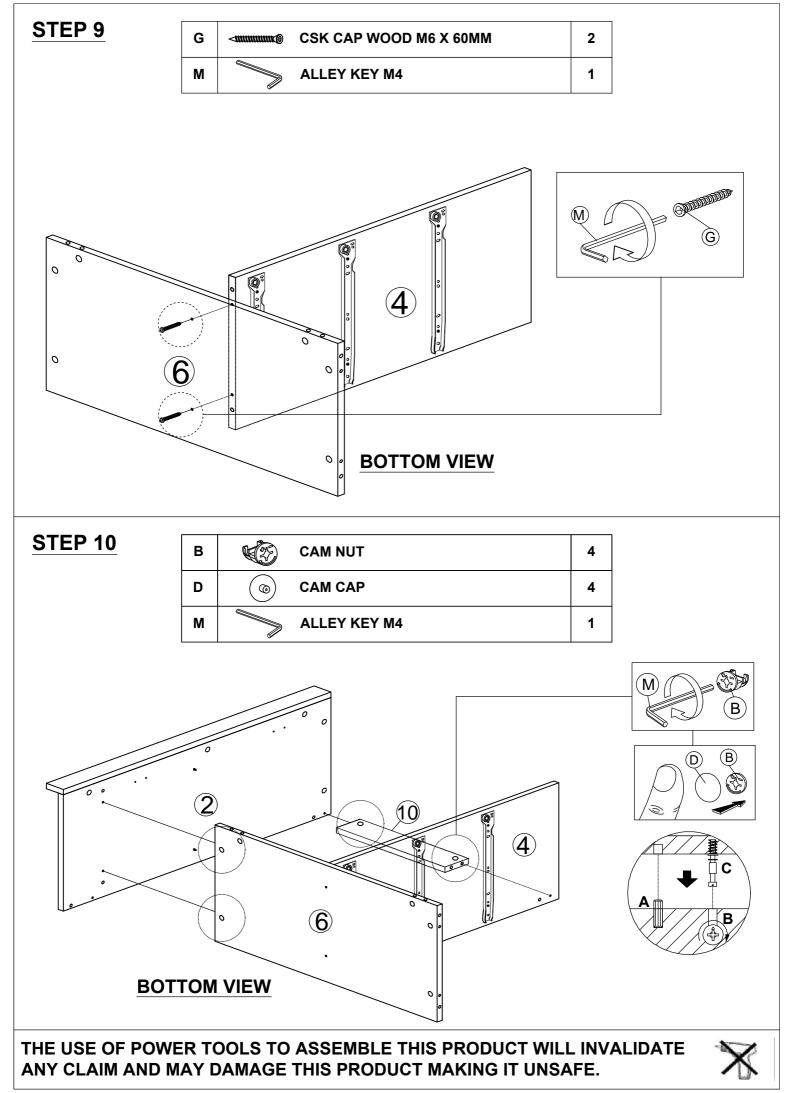

#### HARDWARE LIST

| NO. |                    | QTY                        |    |
|-----|--------------------|----------------------------|----|
| Α   |                    | WOOD DOWEL M8 x 25MM       | 24 |
| в   | Ś                  | CAM NUT                    | 24 |
| С   |                    | CAM BOLT                   | 24 |
| D   | ٢                  | CAM CAP                    | 24 |
| E   |                    | CB SCREW M3.5 x 16MM       | 38 |
| F   | -                  | CB SCREW M4 x 38MM         | 24 |
| G   | < <b>uuuuuuu</b> @ | CSK CAP WOOD M6 x 60MM     | 2  |
| н   | $\bigcirc$         | HANDLE HALFMOON 88407-64MM | 3  |
| I   | O                  | HANDLE ZH -1609 NH 30MM    | 1  |
| J   | •                  | HANDLE SCREW M4 x 35MM     | 6  |
| к   |                    | HANDLE SCREW M4 X 22MM     | 1  |
| L   | <b>G</b>           | HINGES 7/8                 | 2  |
| м   |                    | ALLEY KEY M4               | 1  |
| N   | Ø                  | PVC NAIL WITH PIN 5/8      | 4  |
| ο   | <b>P</b>           | NAIL 5/8                   | 32 |
| Р   | Ø                  | METAL SHELF SUPPORT        | 4  |
| Q   | L                  | DRAWER SLIDE 12"           | 6  |
| R   | L R                | DRAWER SLIDE 12"           | 6  |

Е

CB SCREW M3.5 x 16MM

12

STEP 7

THE USE OF POWER TOOLS TO ASSEMBLE THIS PRODUCT WILL INVALIDATE ANY CLAIM AND MAY DAMAGE THIS PRODUCT MAKING IT UNSAFE.

| в |     | CAM NUT               | 8 |
|---|-----|-----------------------|---|
| D | ٩   | САМ САР               | 8 |
| М |     | ALLEY KEY M4          | 1 |
| N | 0)- | PVC NAIL WITH PIN 5/8 | 4 |