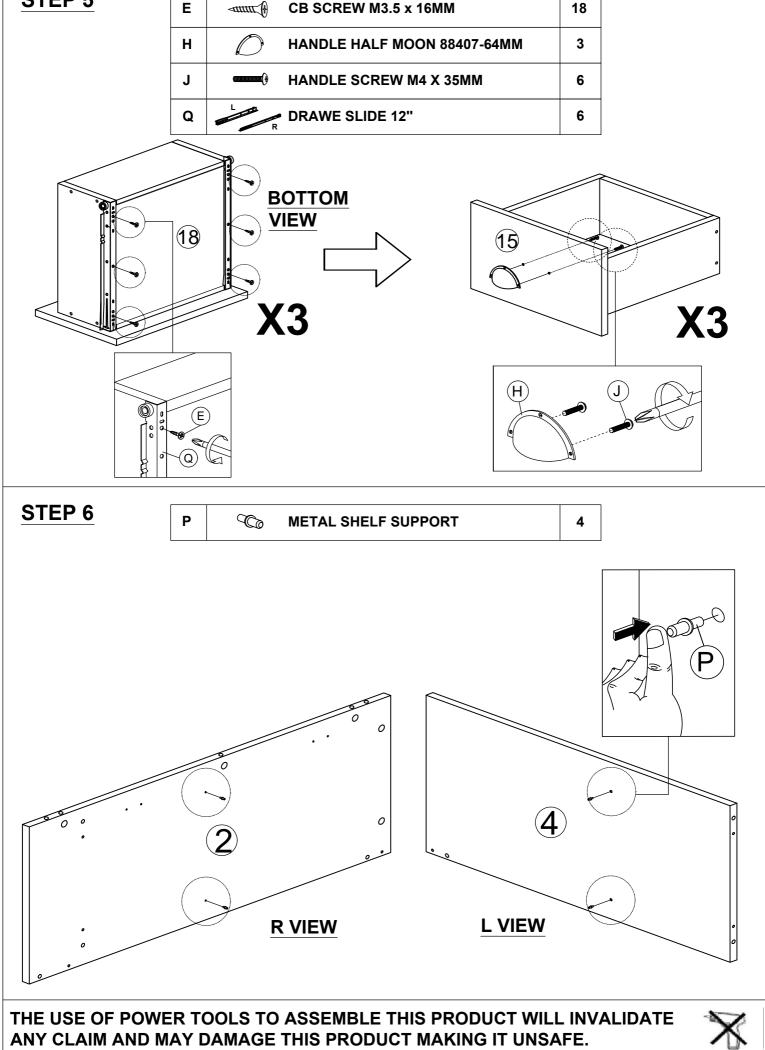

#### HARDWARE LIST

| NO. |                    | QTY                        |    |
|-----|--------------------|----------------------------|----|
| Α   |                    | WOOD DOWEL M8 x 25MM       | 24 |
| в   | Ś                  | CAM NUT                    | 24 |
| С   |                    | CAM BOLT                   | 24 |
| D   | ٢                  | CAM CAP                    | 24 |
| E   |                    | CB SCREW M3.5 x 16MM       | 38 |
| F   | -                  | CB SCREW M4 x 38MM         | 24 |
| G   | < <b>uuuuuuu</b> @ | CSK CAP WOOD M6 x 60MM     | 2  |
| н   | $\bigcirc$         | HANDLE HALFMOON 88407-64MM | 3  |
| I   | O                  | HANDLE ZH -1609 NH 30MM    | 1  |
| J   | •                  | HANDLE SCREW M4 x 35MM     | 6  |
| к   |                    | HANDLE SCREW M4 X 22MM     | 1  |
| L   | <b>G</b>           | HINGES 7/8                 | 2  |
| м   |                    | ALLEY KEY M4               | 1  |
| N   | Ø                  | PVC NAIL WITH PIN 5/8      | 4  |
| ο   | <b>P</b>           | NAIL 5/8                   | 32 |
| Р   | Ø                  | METAL SHELF SUPPORT        | 4  |
| Q   | L                  | DRAWER SLIDE 12"           | 6  |
| R   | L R                | DRAWER SLIDE 12"           | 6  |

THE USE OF POWER TOOLS TO ASSEMBLE THIS PRODUCT WILL INVALIDATE ANY CLAIM AND MAY DAMAGE THIS PRODUCT MAKING IT UNSAFE.

ANY CLAIM AND MAY DAMAGE THIS PRODUCT MAKING IT UNSAFE.

CB SCREW M3.5 x 16MM

18

**STEP 5** 