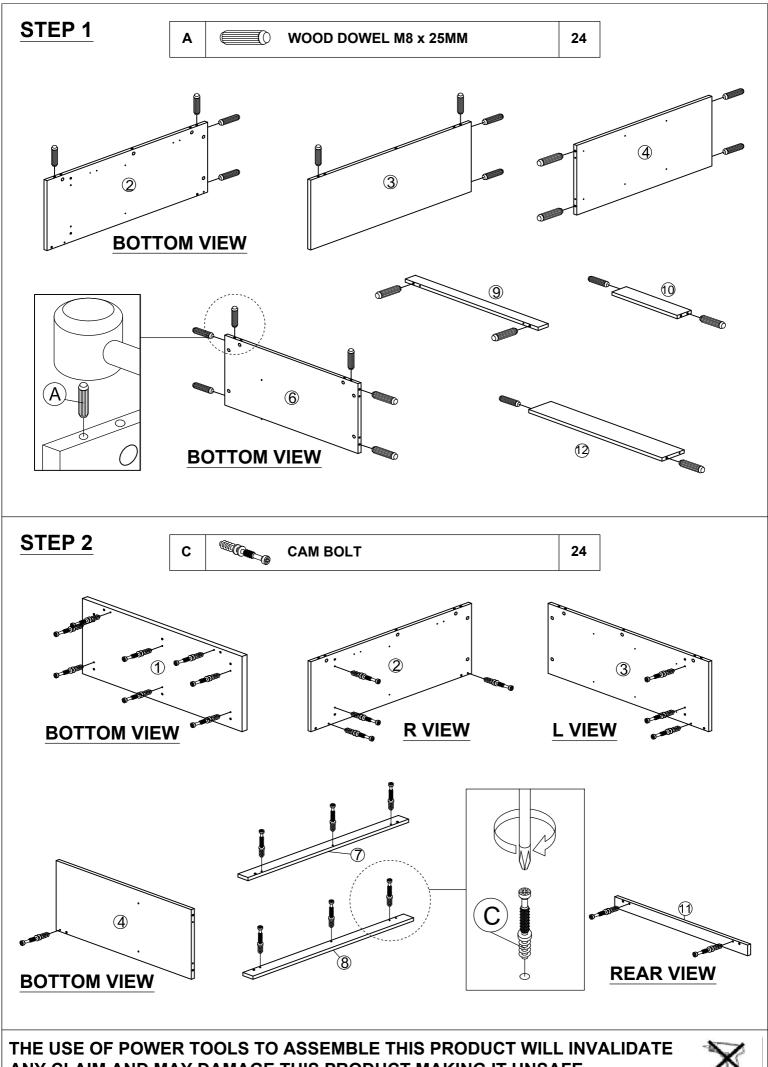

#### HARDWARE LIST

| NO. |                    | QTY                        |    |
|-----|--------------------|----------------------------|----|
| Α   |                    | WOOD DOWEL M8 x 25MM       | 24 |
| в   | Ś                  | CAM NUT                    | 24 |
| С   |                    | CAM BOLT                   | 24 |
| D   | ٢                  | CAM CAP                    | 24 |
| E   |                    | CB SCREW M3.5 x 16MM       | 38 |
| F   | -                  | CB SCREW M4 x 38MM         | 24 |
| G   | < <b>uuuuuuu</b> @ | CSK CAP WOOD M6 x 60MM     | 2  |
| н   | $\bigcirc$         | HANDLE HALFMOON 88407-64MM | 3  |
| I   | O                  | HANDLE ZH -1609 NH 30MM    | 1  |
| J   | •                  | HANDLE SCREW M4 x 35MM     | 6  |
| к   |                    | HANDLE SCREW M4 X 22MM     | 1  |
| L   | <b>G</b>           | HINGES 7/8                 | 2  |
| м   |                    | ALLEY KEY M4               | 1  |
| N   | Ø                  | PVC NAIL WITH PIN 5/8      | 4  |
| ο   | <b>P</b>           | NAIL 5/8                   | 32 |
| Р   | Ø                  | METAL SHELF SUPPORT        | 4  |
| Q   | L                  | DRAWER SLIDE 12"           | 6  |
| R   | L R                | DRAWER SLIDE 12"           | 6  |

THE USE OF POWER TOOLS TO ASSEMBLE THIS PRODUCT WILL INVALIDATE ANY CLAIM AND MAY DAMAGE THIS PRODUCT MAKING IT UNSAFE.

ANY CLAIM AND MAY DAMAGE THIS PRODUCT MAKING IT UNSAFE.

CB SCREW M3.5 x 16MM

18

**STEP 5** 