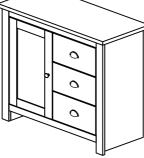

# TIMBER ART DESIGN UK

## SR 930067 ASSEMBLY INSTRUCTIONS



### IMPORTANT PLEASE READ BEFORE YOU CONTINUE FURTHER

#### WARNING AND INSTRUCTIONS

- PLEASE KEEP THE ORIGINAL PACKAGING UNTIL THE ITEM IS FULLY ASSEMBLED AND IN PLACE. IN THE UNLIKELY EVENT THAT YOU NEED TO RETURN YOUR PRODUCT, IT MUST BE RETURNED IN ITS ORIGINAL PACKAGING TO AVOID FURTHER DAMAGE. FAILURE TO COMPLY TO THESE PROCEDURES, NO RETURN'S WILL BE ACCEPTED.
- IMPORTANT: RETAIN THESE INSTRUCTIONS FOR FUTURE REFERENCE.
- DUE TO THE SIZE OF THIS PRODUCT WE RECOMMEND THAT IT IS ASSEMBLED IN THE ROOM INTENDED FOR USE.
- WHEN YOU ARE READY TO START, MAKE SURE THAT YOU HAVE THE RIGHT TOOLS, PLENTY OF SPACE AND A CLEAN, DRY AREA FOR ASSEMBLY.
- UNWRAP ALL PACKAGING MATERIALS AND PLACE THE COMPONENTS ON TOP OF THE CARTON BOX OR ON A CLEAN FLOOR TO PREVENT IT FROM SCRATCHING.
- CHECK TH