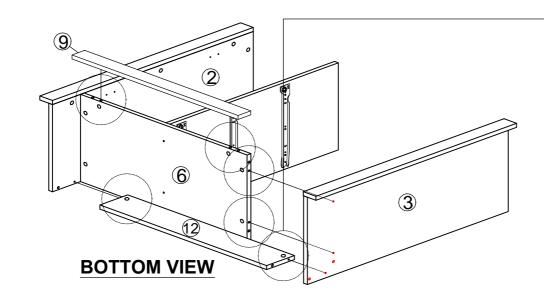

| 32 |
| Р   | Ø                  | METAL SHELF SUPPORT        | 4  |
| Q   | L                  | DRAWER SLIDE 12"           | 6  |
| R   | L R                | DRAWER SLIDE 12"           | 6  |

THE USE OF POWER TOOLS TO ASSEMBLE THIS PRODUCT WILL INVALIDATE ANY CLAIM AND MAY DAMAGE THIS PRODUCT MAKING IT UNSAFE.

ANY CLAIM AND MAY DAMAGE THIS PRODUCT MAKING IT UNSAFE.









CB SCREW M3.5 x 16MM

18

**STEP 5** 

Е



CB SCREW M3.5 x 16MM

12

STEP 7





THE USE OF POWER TOOLS TO ASSEMBLE THIS PRODUCT WILL INVALIDATE ANY CLAIM AND MAY DAMAGE THIS PRODUCT MAKING IT UNSAFE.



| в |     | CAM NUT               | 8 |
|---|-----|-----------------------|---|
| D | ٩   | САМ САР               | 8 |
| М |     | ALLEY KEY M4          | 1 |
| N | 0)- | PVC NAIL WITH PIN 5/8 | 4 |











**STEP 12**