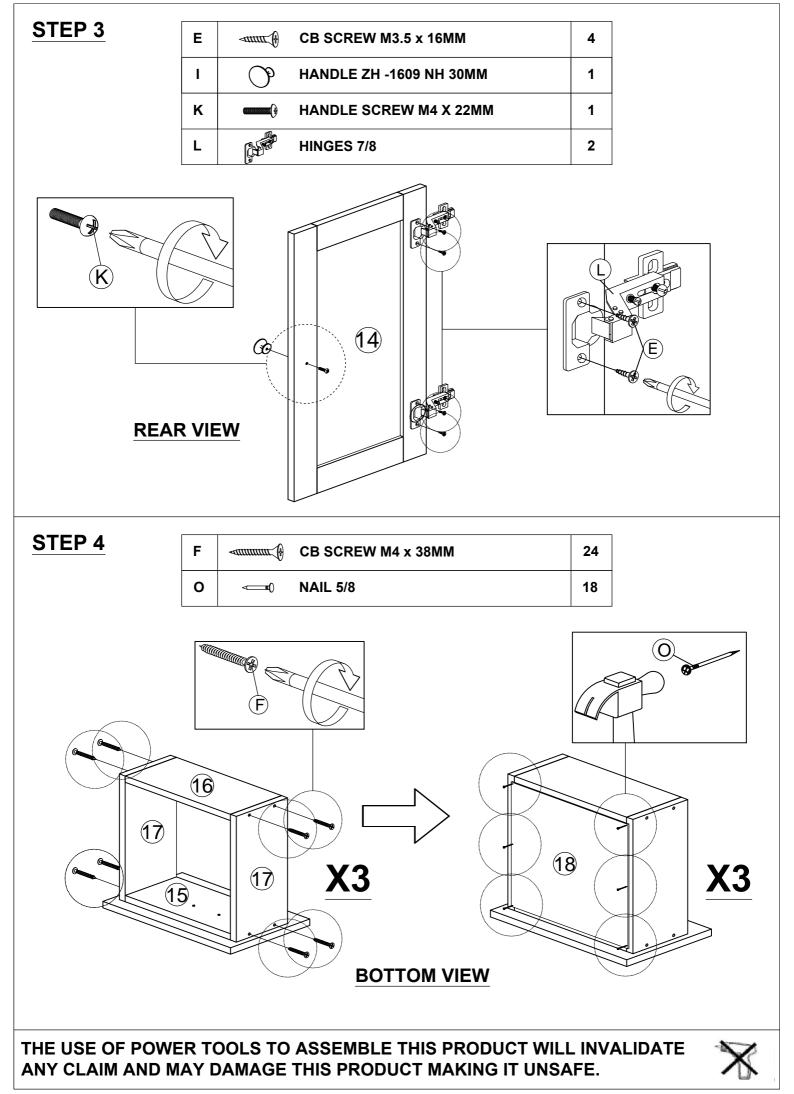

#### HARDWARE LIST

| NO. |                    | QTY                        |    |
|-----|--------------------|----------------------------|----|
| Α   |                    | WOOD DOWEL M8 x 25MM       | 24 |
| в   | Ś                  | CAM NUT                    | 24 |
| С   |                    | CAM BOLT                   | 24 |
| D   | ٢                  | CAM CAP                    | 24 |
| E   |                    | CB SCREW M3.5 x 16MM       | 38 |
| F   | -                  | CB SCREW M4 x 38MM         | 24 |
| G   | < <b>uuuuuuu</b> @ | CSK CAP WOOD M6 x 60MM     | 2  |
| н   | $\bigcirc$         | HANDLE HALFMOON 88407-64MM | 3  |
| I   | O                  | HANDLE ZH -1609 NH 30MM    | 1  |
| J   | •                  | HANDLE SCREW M4 x 35MM     | 6  |
| к   |                    | HANDLE SCREW M4 X 22MM     | 1  |
| L   | <b>G</b>           | HINGES 7/8                 | 2  |
| м   |                    | ALLEY KEY M4               | 1  |
| N   | Ø                  | PVC NAIL WITH PIN 5/8      | 4  |
| ο   | <b>P</b>           | NAIL 5/8                   | 32 |
| Р   | Ø                  | METAL SHELF SUPPORT        | 4  |
| Q   | L                  | DRAWER SLIDE 12"           | 6  |
| R   | L R                | DRAWER SLIDE 12"           | 6  |

THE USE OF POWER TOOLS TO ASSEMBLE THIS PRODUCT WILL INVALIDATE ANY CLAIM AND MAY DAMAGE THIS PRODUCT MAKING IT UNSAFE.

ANY CLAIM AND MAY DAMAGE THIS PRODUCT MAKING IT UNSAFE.

CB SCREW M3.5 x 16MM

18

**STEP 5** 