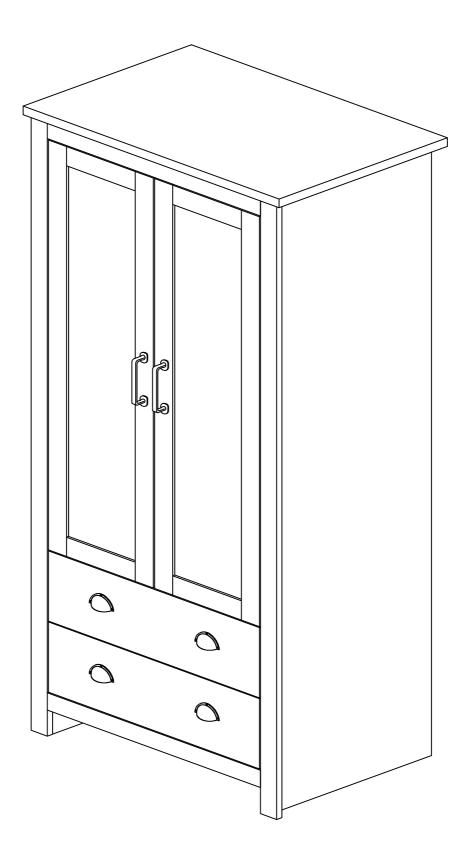

| 16 |
| ı | <o< td=""><td>NAIL 5/8"</td><td>16</td></o<>                        | NAIL 5/8"                  | 16 |
| R | L R                                                                 | DRAWER SLIDE 14"           | 4  |
| N | 0                                                                   | HANDLE HALFMAN 88407- 64MM | 4  |
| G | ененияние ( <del>)</del>                                            | HANDLE SCREW M4 x 35MM     | 8  |









| В |     | CAM NUT      | 4 |
|---|-----|--------------|---|
| D | (0) | CAM CAP      | 4 |
| 0 |     | ALLEN KEY M4 | 1 |







### **STEP 10**

| В |     | CAM NUT      | 6 |
|---|-----|--------------|---|
| D | (0) | CAM CAP      | 6 |
| 0 |     | ALLEN KEY M4 | 1 |
| Р | 0   | PVC NAIL     | 4 |















#### **COMPLETED**