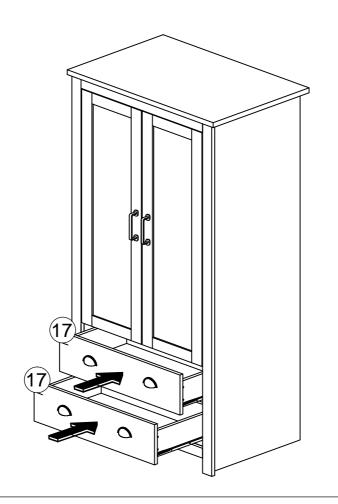

| CB SCREW M4 x 38MM         | 16 |
| ı | <o< td=""><td>NAIL 5/8"</td><td>16</td></o<>                        | NAIL 5/8"                  | 16 |
| R | L R                                                                 | DRAWER SLIDE 14"           | 4  |
| N | 0                                                                   | HANDLE HALFMAN 88407- 64MM | 4  |
| G | ененияние ( <del>)</del>                                            | HANDLE SCREW M4 x 35MM     | 8  |









| В |     | CAM NUT      | 4 |
|---|-----|--------------|---|
| D | (0) | CAM CAP      | 4 |
| 0 |     | ALLEN KEY M4 | 1 |







### **STEP 10**

| В |     | CAM NUT      | 6 |
|---|-----|--------------|---|
| D | (0) | CAM CAP      | 6 |
| 0 |     | ALLEN KEY M4 | 1 |
| Р | 0   | PVC NAIL     | 4 |















#### **COMPLETED**