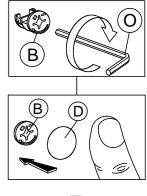

Use a flat blade screwdriver to tighten the cam nuts. A quarter turn clockwise is all that is needed.

## This is how a cam nut works......

The head of the cam bolt goes into the open mouth of the cam nut. You then turn the cam nut so it tightens over the bolt.