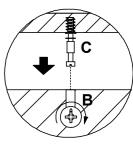

Use a flat blade screwdriver to tighten the cam nuts. A quarter turn clockwise is all that is needed.

## This is how a cam nut works......

The head of the cam bolt goes into the open mouth of the cam nut. You then turn the cam nut so it tightens over the bolt.