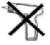

#### **HARDWARE LIST**

| NO. |              | DESCRIPTION               | QTY |
|-----|--------------|---------------------------|-----|
| Α   |              | WOOD DOWEL M8 x 25MM      | 28  |
| В   |              | CAM NUT                   | 32  |
| С   |              | CAM BOLT                  | 32  |
| D   | (a)          | CAM CAP                   | 32  |
| E   | -anni (f     | CB SCREW M3.5 x 16MM      | 52  |
| F   | Amm (A       | CB SCREW M4 x 38MM        | 16  |
| G   |              | HANDLE SCREW M4 x 35MM    | 8   |
| н   | •            | HANDLE SCREW M4 x 22MM    | 4   |
| ı   | <b>─■</b> () | NAIL 5/8"                 | 28  |
| J   | <b>9</b>     | V BRACKET                 | 2   |
| K   |              | CHROME PIPE 655MM         | 1   |
| L   |              | HANDLE 8025 (128MM)       | 2   |
| М   |              | HINGES 7/8                | 6   |
| N   | 0            | HANDLE HALFMAN 88407-64MM | 4   |
| 0   |              | ALLEN KEY M4              | 1   |
| Р   | 0            | PVC NAIL WITH PIN 5/8     | 4   |
| Q   | L R          | DRAWER SLIDE 14"          | 4   |
| R   | L R          | DRAWER SLIDE 14"          | 4   |

| E | <mm th="" ₽<=""><th>CB SCREW M3.5 x 16MM</th><th>16</th></mm> | CB SCREW M3.5 x 16MM | 16 |
|---|---------------------------------------------------------------|----------------------|----|
| J | <b>9</b>                                                      | V BRACKET            | 2  |
| Q | L COLUMN R                                                    | DRAWER SLIDE 14"     | 4  |

| E | <annu th="" ₽<=""><th>CB SCREW M3.5 x 16MM</th><th>12</th></annu> | CB SCREW M3.5 x 16MM | 12 |
|---|-------------------------------------------------------------------|----------------------|----|
| М |                                                                   | HINGES 7/8           | 6  |