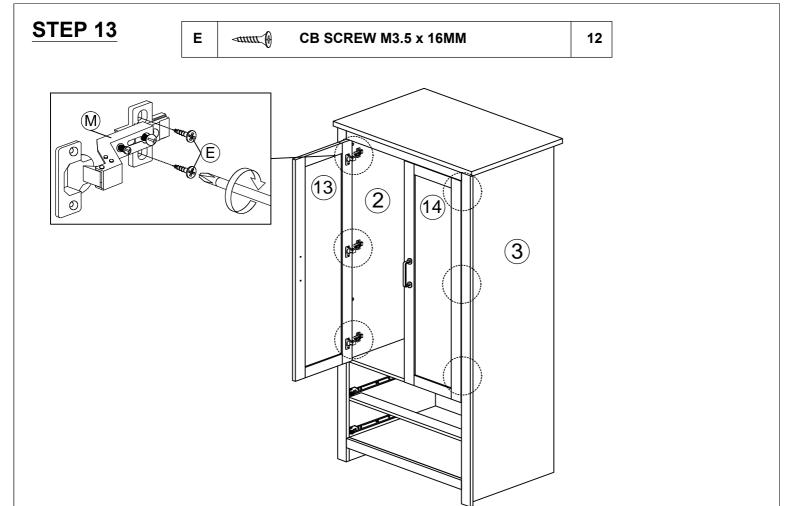

i> | CB SCREW M4 x 38MM         | 16 |
| ı | <o< td=""><td>NAIL 5/8"</td><td>16</td></o<>                        | NAIL 5/8"                  | 16 |
| R | L R                                                                 | DRAWER SLIDE 14"           | 4  |
| N | 0                                                                   | HANDLE HALFMAN 88407- 64MM | 4  |
| G | ененияние ( <del>)</del>                                            | HANDLE SCREW M4 x 35MM     | 8  |









| В |     | CAM NUT      | 4 |
|---|-----|--------------|---|
| D | (0) | CAM CAP      | 4 |
| 0 |     | ALLEN KEY M4 | 1 |







### **STEP 10**

| В |     | CAM NUT      | 6 |
|---|-----|--------------|---|
| D | (0) | CAM CAP      | 6 |
| 0 |     | ALLEN KEY M4 | 1 |
| Р | 0   | PVC NAIL     | 4 |















#### **COMPLETED**