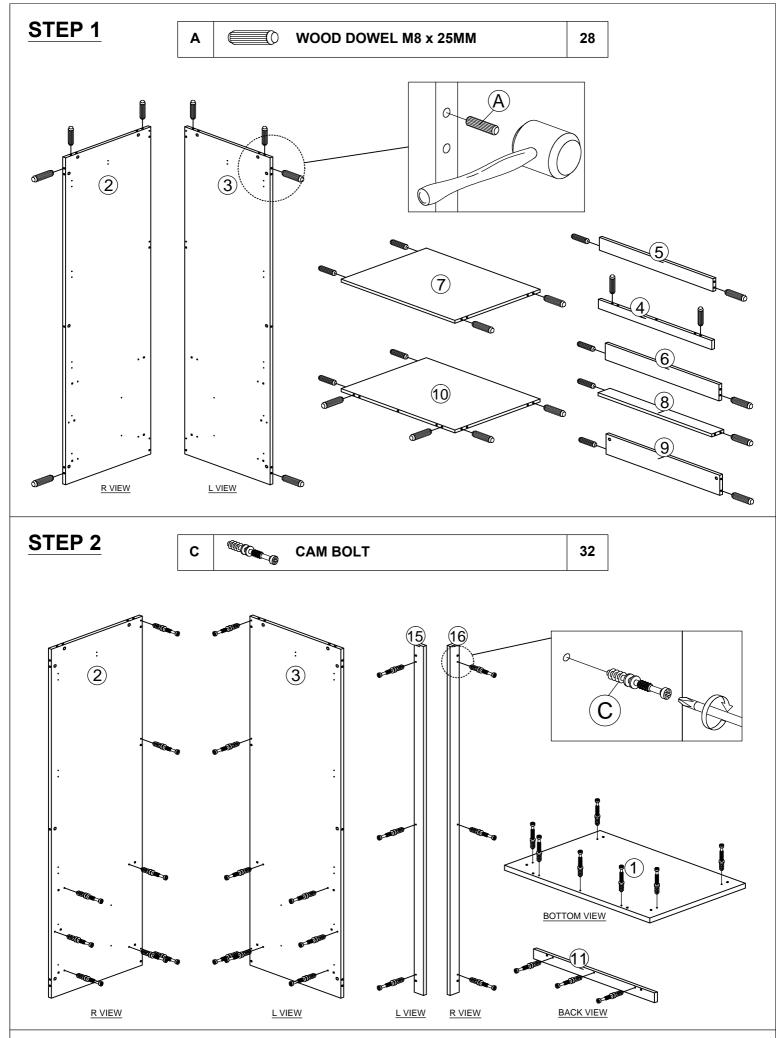

#### **PARTS LIST**

| NO. |      |   | PARTS |   |     | QTY   |
|-----|------|---|-------|---|-----|-------|
| 1   | 790  | х | 520   | Х | 25  | 1 PC  |
| 2   | 1785 | х | 495   | Х | 15  | 1 PC  |
| 3   | 1785 | х | 495   | Х | 15  | 1 PC  |
| 4   | 658  | х | 50    | Х | 15  | 1 PC  |
| 5   | 660  | Х | 70    | Х | 15  | 1 PC  |
| 6   | 660  | х | 90    | х | 15  | 1 PC  |
| 7   | 660  | х | 495   | х | 15  | 1 PC  |
| 8   | 660  | х | 70    | Х | 15  | 1 PC  |
| 9   | 660  | х | 110   | х | 15  | 1 PC  |
| 10  | 660  | х | 495   | х | 15  | 1 PC  |
| 11  | 658  | x | 50    | Х | 15  | 1 PC  |
| 12  | 1682 | Х | 343   | Х | 2.5 | 2 PCS |
| 13  | 1190 | X | 324   | Х | 15  | 1 PC  |
| 14  | 1190 | X | 324   | Х | 15  | 1 PC  |
| 15  | 1785 | X | 50    | Х | 15  | 1 PC  |
| 16  | 1785 | Х | 50    | х | 15  | 1 PC  |
| 17  | 652  | Х | 204   | Х | 15  | 2 PCS |
| 18  | 340  | Х | 130   | Х | 15  | 4 PCS |
| 19  | 605  | Х | 130   | Х | 15  | 4 PCS |
| 20  | 633  | х | 340   | х | 2.5 | 2 PCS |

#### **HARDWARE LIST**

| NO. |              | DESCRIPTION               | QTY |
|-----|--------------|---------------------------|-----|
| Α   |              | WOOD DOWEL M8 x 25MM      | 28  |
| В   |              | CAM NUT                   | 32  |
| С   |              | CAM BOLT                  | 32  |
| D   | (a)          | CAM CAP                   | 32  |
| E   | -anni (f     | CB SCREW M3.5 x 16MM      | 52  |
| F   | Amm (A       | CB SCREW M4 x 38MM        | 16  |
| G   |              | HANDLE SCREW M4 x 35MM    | 8   |
| н   | •            | HANDLE SCREW M4 x 22MM    | 4   |
| ı   | <b>─■</b> () | NAIL 5/8"                 | 28  |
| J   | <b>9</b>     | V BRACKET                 | 2   |
| K   |              | CHROME PIPE 655MM         | 1   |
| L   |              | HANDLE 8025 (128MM)       | 2   |
| М   |              | HINGES 7/8                | 6   |
| N   | 0            | HANDLE HALFMAN 88407-64MM | 4   |
| 0   |              | ALLEN KEY M4              | 1   |
| Р   | 0            | PVC NAIL WITH PIN 5/8     | 4   |
| Q   | L R          | DRAWER SLIDE 14"          | 4   |
| R   | L R          | DRAWER SLIDE 14"          | 4   |