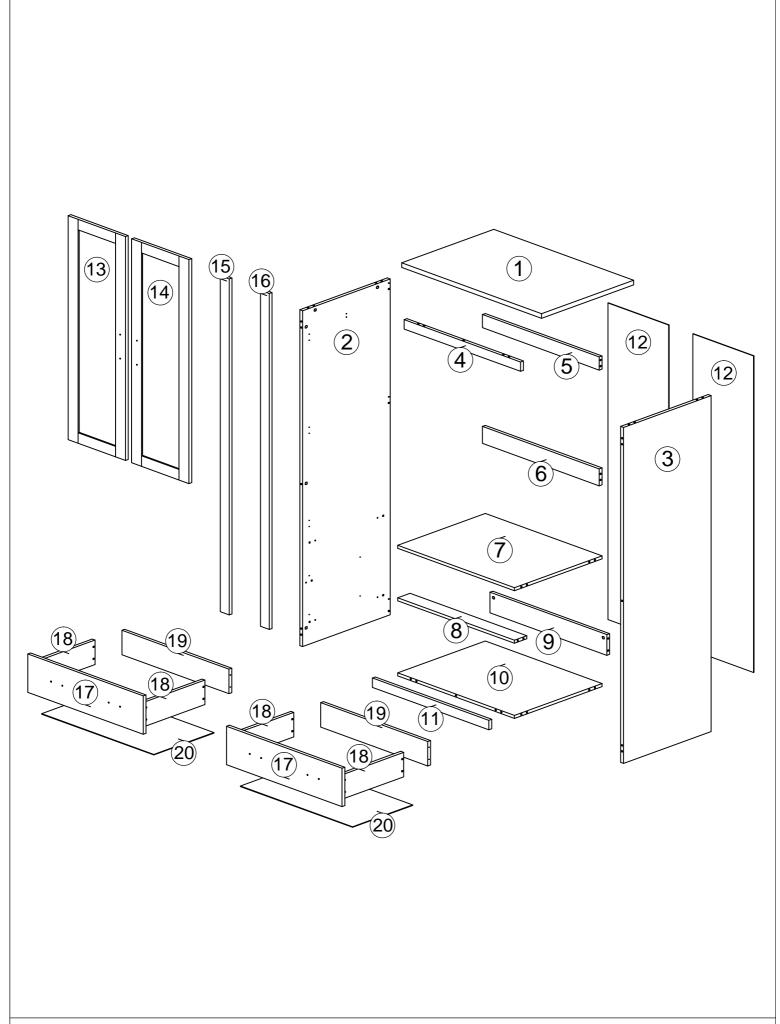

#### **PARTS LIST**

| NO. |      |   | PARTS |   |     | QTY   |
|-----|------|---|-------|---|-----|-------|
| 1   | 790  | х | 520   | Х | 25  | 1 PC  |
| 2   | 1785 | х | 495   | Х | 15  | 1 PC  |
| 3   | 1785 | х | 495   | Х | 15  | 1 PC  |
| 4   | 658  | х | 50    | Х | 15  | 1 PC  |
| 5   | 660  | Х | 70    | Х | 15  | 1 PC  |
| 6   | 660  | х | 90    | х | 15  | 1 PC  |
| 7   | 660  | х | 495   | х | 15  | 1 PC  |
| 8   | 660  | х | 70    | Х | 15  | 1 PC  |
| 9   | 660  | х | 110   | х | 15  | 1 PC  |
| 10  | 660  | х | 495   | х | 15  | 1 PC  |
| 11  | 658  | x | 50    | Х | 15  | 1 PC  |
| 12  | 1682 | Х | 343   | Х | 2.5 | 2 PCS |
| 13  | 1190 | X | 324   | Х | 15  | 1 PC  |
| 14  | 1190 | X | 324   | Х | 15  | 1 PC  |
| 15  | 1785 | X | 50    | Х | 15  | 1 PC  |
| 16  | 1785 | Х | 50    | х | 15  | 1 PC  |
| 17  | 652  | Х | 204   | Х | 15  | 2 PCS |
| 18  | 340  | Х | 130   | Х | 15  | 4 PCS |
| 19  | 605  | Х | 130   | Х | 15  | 4 PCS |
| 20  | 633  | х | 340   | х | 2.5 | 2 PCS |