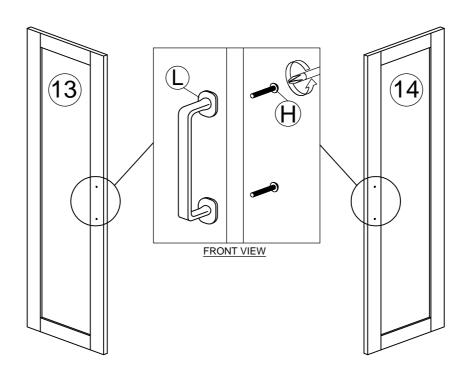

### STEP 5

| L |          | HANDLE 8025 (128MM)    | 2 |
|---|----------|------------------------|---|
| Н | <b>•</b> | HANDLE SCREW M4 x 22MM | 4 |

| E | <mm th="" €<=""><th>CB SCREW M3.5 x 16MM</th><th>12</th></mm>       | CB SCREW M3.5 x 16MM       | 12 |
|---|---------------------------------------------------------------------|----------------------------|----|
| F | <ammuni td="" ø<=""><td>CB SCREW M4 x 38MM</td><td>16</td></ammuni> | CB SCREW M4 x 38MM         | 16 |
| ı | <o< td=""><td>NAIL 5/8"</td><td>16</td></o<>                        | NAIL 5/8"                  | 16 |
| R | L R                                                                 | DRAWER SLIDE 14"           | 4  |
| N | 0                                                                   | HANDLE HALFMAN 88407- 64MM | 4  |
| G | ененияние ( <del>)</del>                                            | HANDLE SCREW M4 x 35MM     | 8  |