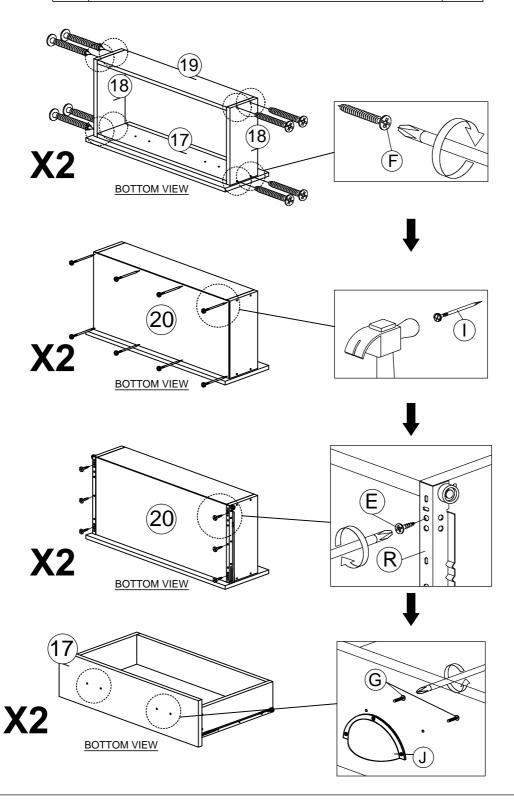

| E | <mm th="" ₽<=""><th>CB SCREW M3.5 x 16MM</th><th>16</th></mm> | CB SCREW M3.5 x 16MM | 16 |
|---|---------------------------------------------------------------|----------------------|----|
| J | <b>9</b>                                                      | V BRACKET            | 2  |
| Q | L COLUMN R                                                    | DRAWER SLIDE 14"     | 4  |