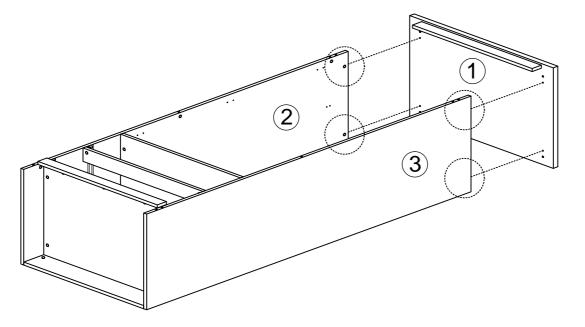

#### TWO PERSONS REQUIRED TO ASSEMBLE THIS PRODUCT

- 1. Please check that you have all the parts listed before you start assembling. If you do find that something is missing, do not continue assembly. Please contact your supplier immediately.
- 2. Lay out all of the components on a soft surface as if you were preparing to do a jigsaw puzzle.
- 3. Separate and identify each component from the hardware pack and rest each one in its proper location before fastening.

#### **PARTS LIST**

| NO. |      |   | PARTS |   |     | QTY   |
|-----|------|---|-------|---|-----|-------|
| 1   | 790  | х | 520   | Х | 25  | 1 PC  |
| 2   | 1785 | х | 495   | Х | 15  | 1 PC  |
| 3   | 1785 | х | 495   | Х | 15  | 1 PC  |
| 4   | 658  | х | 50    | Х | 15  | 1 PC  |
| 5   | 660  | Х | 70    | Х | 15  | 1 PC  |
| 6   | 660  | х | 90    | х | 15  | 1 PC  |
| 7   | 660  | х | 495   | х | 15  | 1 PC  |
| 8   | 660  | х | 70    | Х | 15  | 1 PC  |
| 9   | 660  | х | 110   | х | 15  | 1 PC  |
| 10  | 660  | х | 495   | х | 15  | 1 PC  |
| 11  | 658  | x | 50    | Х | 15  | 1 PC  |
| 12  | 1682 | Х | 343   | Х | 2.5 | 2 PCS |
| 13  | 1190 | X | 324   | Х | 15  | 1 PC  |
| 14  | 1190 | X | 324   | Х | 15  | 1 PC  |
| 15  | 1785 | X | 50    | Х | 15  | 1 PC  |
| 16  | 1785 | Х | 50    | х | 15  | 1 PC  |
| 17  | 652  | Х | 204   | Х | 15  | 2 PCS |
| 18  | 340  | Х | 130   | Х | 15  | 4 PCS |
| 19  | 605  | Х | 130   | Х | 15  | 4 PCS |
| 20  | 633  | х | 340   | х | 2.5 | 2 PCS |