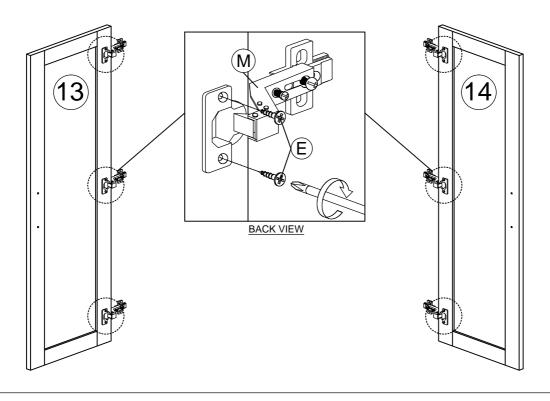

| E | <annu th="" ₽<=""><th>CB SCREW M3.5 x 16MM</th><th>12</th></annu> | CB SCREW M3.5 x 16MM | 12 |
|---|-------------------------------------------------------------------|----------------------|----|
| М |                                                                   | HINGES 7/8           | 6  |