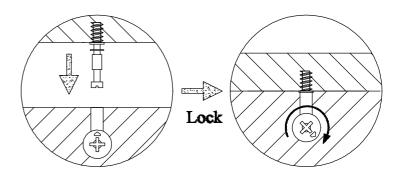

Use a flat blade screwdriver to tighten the cam nuts. A quarter turn clockwise is all that is needed.

## This is how a cam nut works......

The head of the cam bolt goes into the open mouth of the cam nut. You then turn the cam nut so it tightens over the bolt.