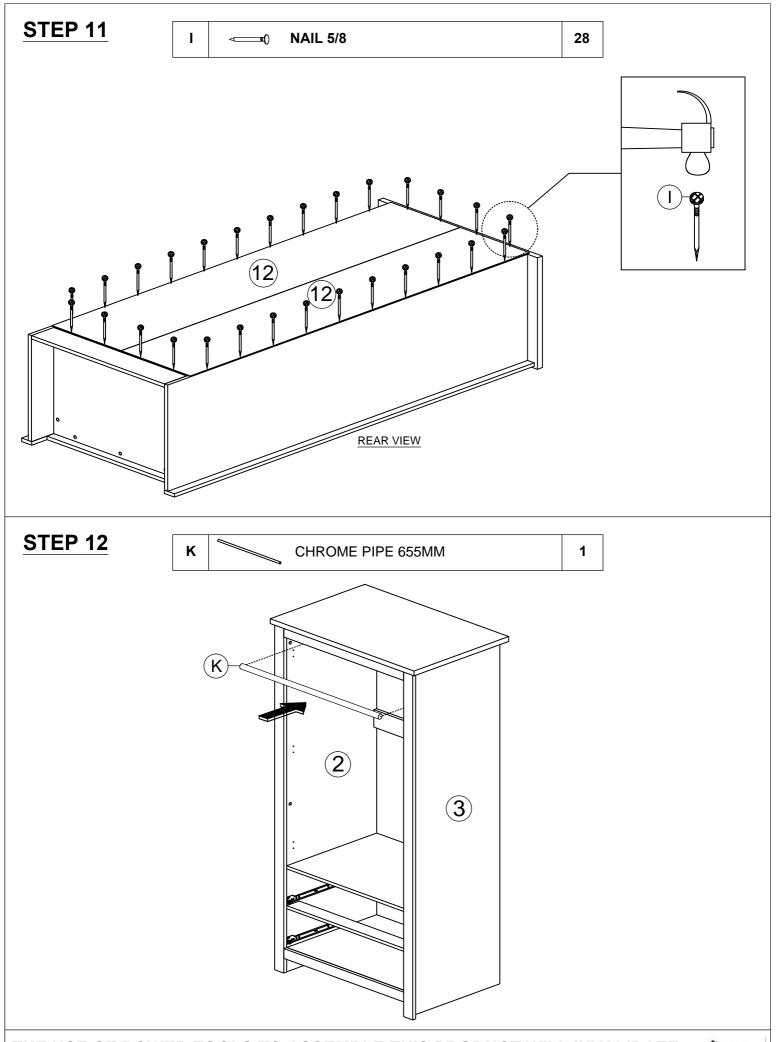

mmuni> | CB SCREW M4 x 38MM         | 16 |
| ı | <o< td=""><td>NAIL 5/8"</td><td>16</td></o<>                        | NAIL 5/8"                  | 16 |
| R | L R                                                                 | DRAWER SLIDE 14"           | 4  |
| N | 0                                                                   | HANDLE HALFMAN 88407- 64MM | 4  |
| G | ененияние ( <del>)</del>                                            | HANDLE SCREW M4 x 35MM     | 8  |









| В |     | CAM NUT      | 4 |
|---|-----|--------------|---|
| D | (0) | CAM CAP      | 4 |
| 0 |     | ALLEN KEY M4 | 1 |







### **STEP 10**

| В |     | CAM NUT      | 6 |
|---|-----|--------------|---|
| D | (0) | CAM CAP      | 6 |
| 0 |     | ALLEN KEY M4 | 1 |
| Р | 0   | PVC NAIL     | 4 |















#### **COMPLETED**