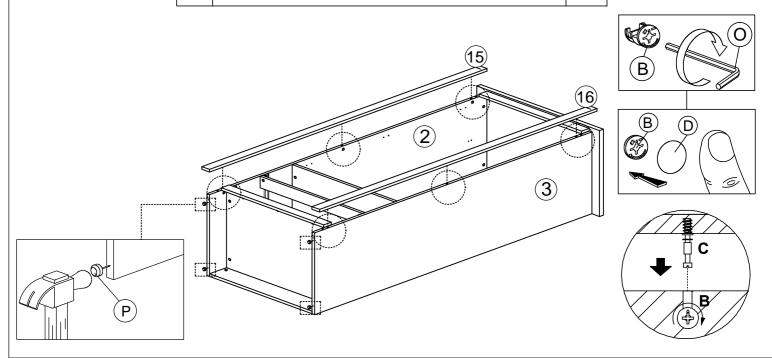

#### TWO PERSONS REQUIRED TO ASSEMBLE THIS PRODUCT

- 1. Please check that you have all the parts listed before you start assembling. If you do find that something is missing, do not continue assembly. Please contact your supplier immediately.
- 2. Lay out all of the components on a soft surface as if you were preparing to do a jigsaw puzzle.
- 3. Separate and identify each component from the hardware pack and rest each one in its proper location before fastening.

#### **PARTS LIST**

| NO. |      |   | PARTS |   |     | QTY   |
|-----|------|---|-------|---|-----|-------|
| 1   | 790  | х | 520   | Х | 25  | 1 PC  |
| 2   | 1785 | х | 495   | Х | 15  | 1 PC  |
| 3   | 1785 | х | 495   | Х | 15  | 1 PC  |
| 4   | 658  | х | 50    | Х | 15  | 1 PC  |
| 5   | 660  | Х | 70    | Х | 15  | 1 PC  |
| 6   | 660  | х | 90    | х | 15  | 1 PC  |
| 7   | 660  | х | 495   | х | 15  | 1 PC  |
| 8   | 660  | х | 70    | Х | 15  | 1 PC  |
| 9   | 660  | х | 110   | х | 15  | 1 PC  |
| 10  | 660  | х | 495   | х | 15  | 1 PC  |
| 11  | 658  | x | 50    | Х | 15  | 1 PC  |
| 12  | 1682 | Х | 343   | Х | 2.5 | 2 PCS |
| 13  | 1190 | X | 324   | Х | 15  | 1 PC  |
| 14  | 1190 | X | 324   | Х | 15  | 1 PC  |
| 15  | 1785 | X | 50    | Х | 15  | 1 PC  |
| 16  | 1785 | Х | 50    | х | 15  | 1 PC  |
| 17  | 652  | Х | 204   | Х | 15  | 2 PCS |
| 18  | 340  | Х | 130   | Х | 15  | 4 PCS |
| 19  | 605  | Х | 130   | Х | 15  | 4 PCS |
| 20  | 633  | х | 340   | х | 2.5 | 2 PCS |

| В |     | CAM NUT      | 4 |
|---|-----|--------------|---|
| D | (0) | CAM CAP      | 4 |
| 0 |     | ALLEN KEY M4 | 1 |