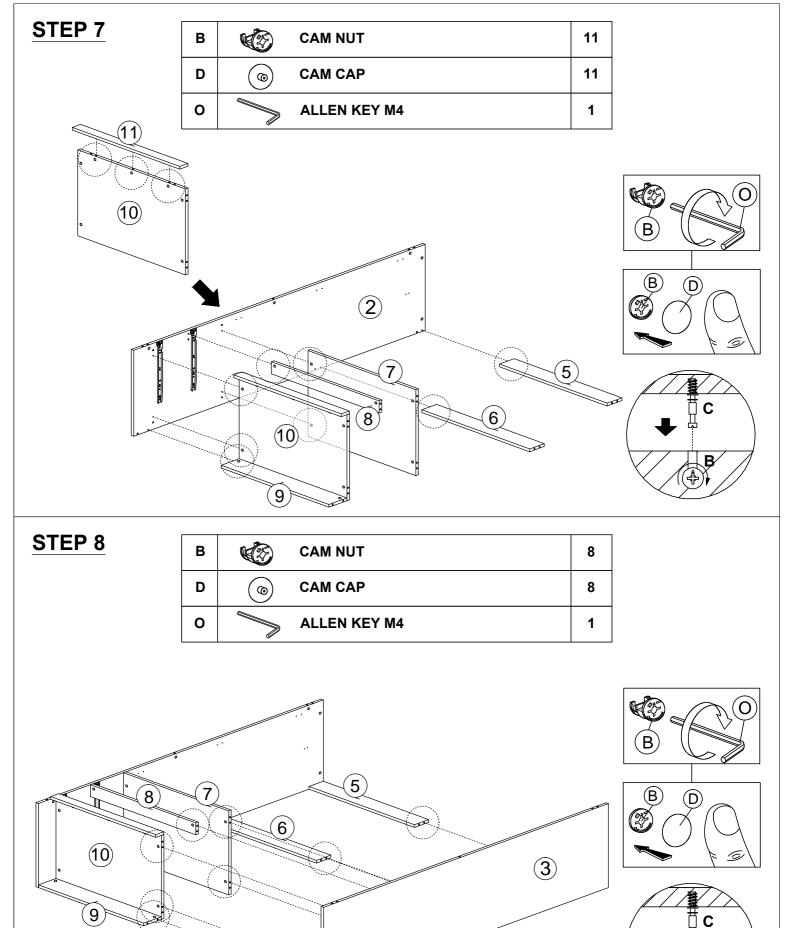

Use a flat blade screwdriver to tighten the cam nuts. A quarter turn clockwise is all that is needed.

## This is how a cam nut works......

The head of the cam bolt goes into the open mouth of the cam nut. You then turn the cam nut so it tightens over the bolt.