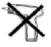

#### **PARTS LIST**

| NO. |      |   | PARTS |   |     | QTY   |
|-----|------|---|-------|---|-----|-------|
| 1   | 790  | х | 520   | Х | 25  | 1 PC  |
| 2   | 1785 | х | 495   | Х | 15  | 1 PC  |
| 3   | 1785 | х | 495   | Х | 15  | 1 PC  |
| 4   | 658  | х | 50    | Х | 15  | 1 PC  |
| 5   | 660  | Х | 70    | Х | 15  | 1 PC  |
| 6   | 660  | х | 90    | х | 15  | 1 PC  |
| 7   | 660  | х | 495   | х | 15  | 1 PC  |
| 8   | 660  | х | 70    | Х | 15  | 1 PC  |
| 9   | 660  | х | 110   | х | 15  | 1 PC  |
| 10  | 660  | х | 495   | х | 15  | 1 PC  |
| 11  | 658  | x | 50    | Х | 15  | 1 PC  |
| 12  | 1682 | Х | 343   | Х | 2.5 | 2 PCS |
| 13  | 1190 | X | 324   | Х | 15  | 1 PC  |
| 14  | 1190 | X | 324   | Х | 15  | 1 PC  |
| 15  | 1785 | X | 50    | Х | 15  | 1 PC  |
| 16  | 1785 | Х | 50    | х | 15  | 1 PC  |
| 17  | 652  | Х | 204   | Х | 15  | 2 PCS |
| 18  | 340  | Х | 130   | Х | 15  | 4 PCS |
| 19  | 605  | Х | 130   | Х | 15  | 4 PCS |
| 20  | 633  | х | 340   | х | 2.5 | 2 PCS |

#### **HARDWARE LIST**

| NO. |              | DESCRIPTION               | QTY |
|-----|--------------|---------------------------|-----|
| Α   |              | WOOD DOWEL M8 x 25MM      | 28  |
| В   |              | CAM NUT                   | 32  |
| С   |              | CAM BOLT                  | 32  |
| D   | (a)          | CAM CAP                   | 32  |
| E   | -anni (f     | CB SCREW M3.5 x 16MM      | 52  |
| F   | Amm (A       | CB SCREW M4 x 38MM        | 16  |
| G   |              | HANDLE SCREW M4 x 35MM    | 8   |
| н   | •            | HANDLE SCREW M4 x 22MM    | 4   |
| ı   | <b>─■</b> () | NAIL 5/8"                 | 28  |
| J   | <b>9</b>     | V BRACKET                 | 2   |
| K   |              | CHROME PIPE 655MM         | 1   |
| L   |              | HANDLE 8025 (128MM)       | 2   |
| М   |              | HINGES 7/8                | 6   |
| N   | 0            | HANDLE HALFMAN 88407-64MM | 4   |
| 0   |              | ALLEN KEY M4              | 1   |
| Р   | 0            | PVC NAIL WITH PIN 5/8     | 4   |
| Q   | L R          | DRAWER SLIDE 14"          | 4   |
| R   | L R          | DRAWER SLIDE 14"          | 4   |