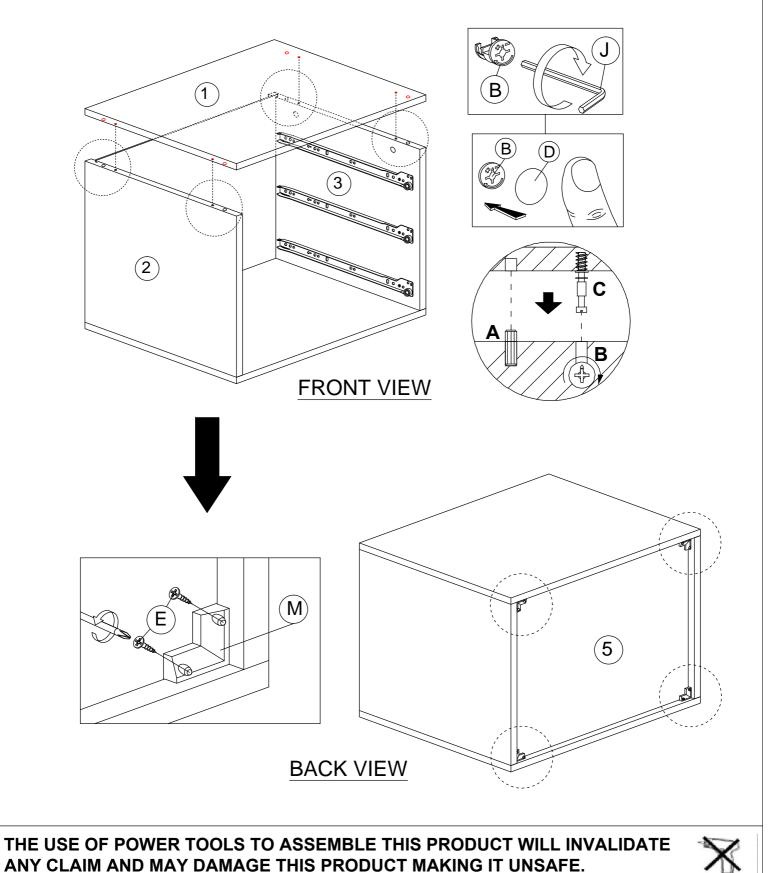

#### STEP 7

| В |     | CAM NUT              |   |
|---|-----|----------------------|---|
| D |     | САМ САР              |   |
| E |     | CB SCREW M3.5 x 16MM |   |
| J |     | ALLEN KEY M4         | 1 |
| м | E S | PVC CORNER L BRACKET | 4 |

PAGE 7

PAGE 8