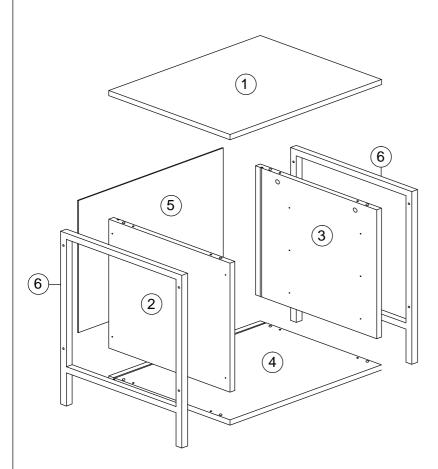

#### **PARTS LIST**

| NO. |     | PARTS |     |   |     | QTY   |
|-----|-----|-------|-----|---|-----|-------|
| 1   | 500 | X     | 400 | X | 15  | 1 PC  |
| 2   | 400 | x     | 399 | X | 15  | 1 PC  |
| 3   | 400 | x     | 399 | X | 15  | 1 PC  |
| 4   | 500 | x     | 400 | X | 15  | 1 PC  |
| 5   | 478 | x     | 410 | X | 2.5 | 1 PC  |
| 6   | 536 | x     | 400 | X | 19  | 2 PCS |
| 7   | 461 | x     | 128 | X | 15  | 3 PCS |
| 8   | 340 | x     | 70  | X | 15  | 6 PCS |
| 9   | 412 | x     | 70  | X | 15  | 3 PCS |
| 10  | 442 | x     | 340 | X | 2.5 | 3 PCS |