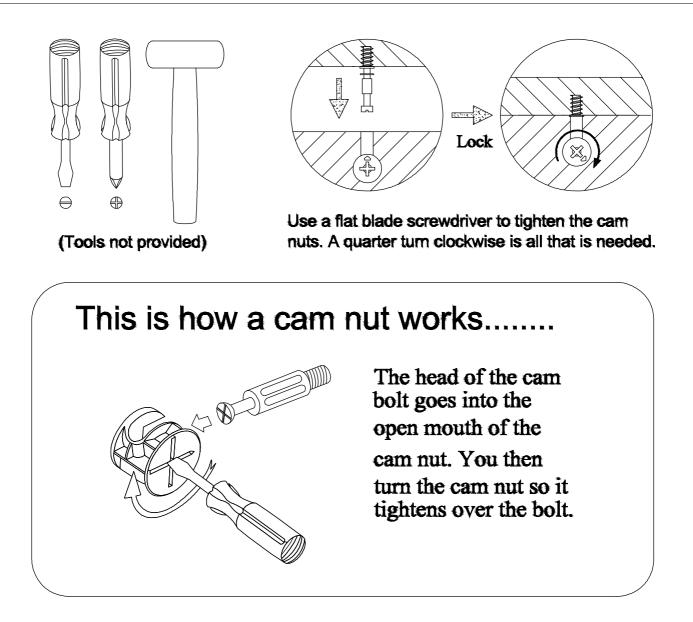

#### STEP 7

| В |     | CAM NUT              |   |
|---|-----|----------------------|---|
| D |     | САМ САР              |   |
| E |     | CB SCREW M3.5 x 16MM |   |
| J |     | ALLEN KEY M4         | 1 |
| м | E S | PVC CORNER L BRACKET | 4 |