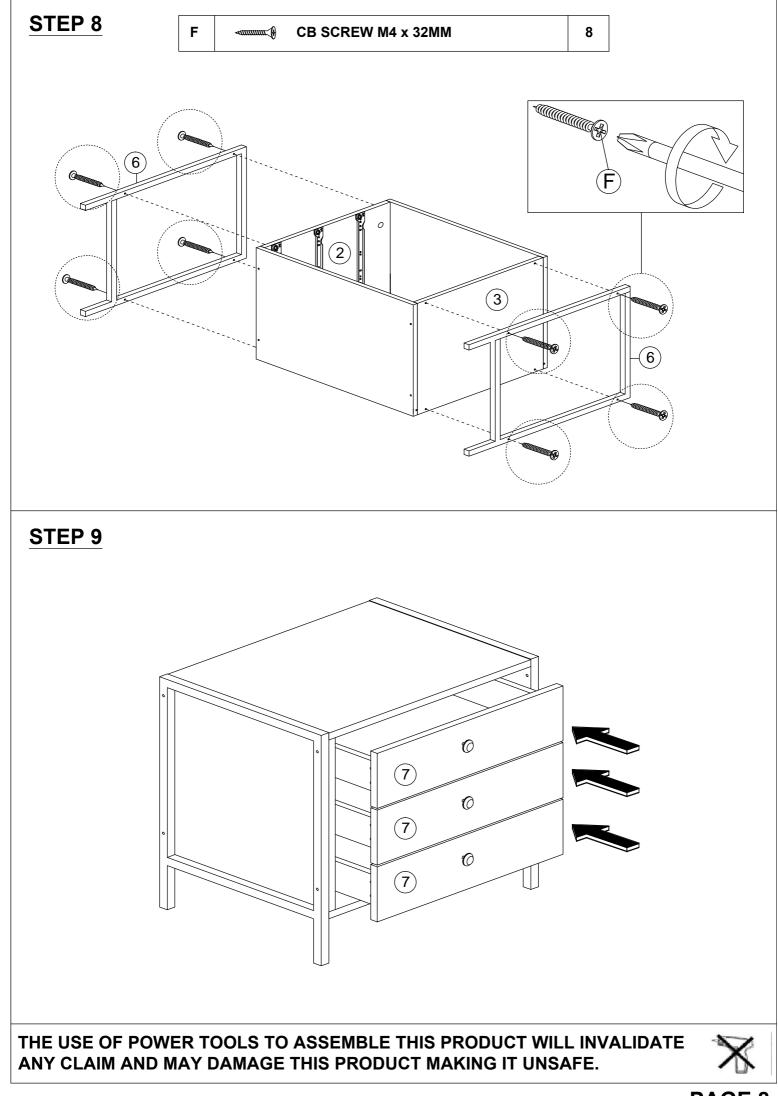

#### HARDWARE LIST

| NO. |            | DESCRIPTION            | QTY |
|-----|------------|------------------------|-----|
| Α   |            | WOOD DOWEL M8 x 25MM   | 8   |
| в   | K B        | CAM NUT                | 4   |
| С   |            | CAM BOLT               | 4   |
| D   | ۲          | CAM CAP                | 4   |
| Е   | -uuur €    | CB SCREW M3.5 x 16MM   | 44  |
| F   | -          | CB SCREW M4 x 32MM     | 8   |
| G   | -          | CB SCREW M4 x 38MM     | 24  |
| н   | <000000000 | CSK CAP WOOD M6 x 50MM | 4   |
| I   | <b>ريس</b> | NAIL 5/8"              | 24  |
| J   |            | ALLEN KEY M4           | 1   |
| к   | Ø          | HANDLE 3A              | 3   |
| L   | •          | HANDLE SCREW M4 x 35MM | 3   |
| м   |            | PVC CORNER L BRACKET   | 4   |
| N   | L R        | DRAWER SLIDE 14"       | 6   |
| 0   | LR         | DRAWER SLIDE 14"       | 6   |

# THE USE OF POWER TOOLS TO ASSEMBLE THIS PRODUCT WILL INVALIDATE ANY CLAIM AND MAY DAMAGE THIS PRODUCT MAKING IT UNSAFE.

**CB SCREW M4 x 38MM** 

NAIL 5/8"

24

24

G

I

<u>⊲uuuuur (</u>A