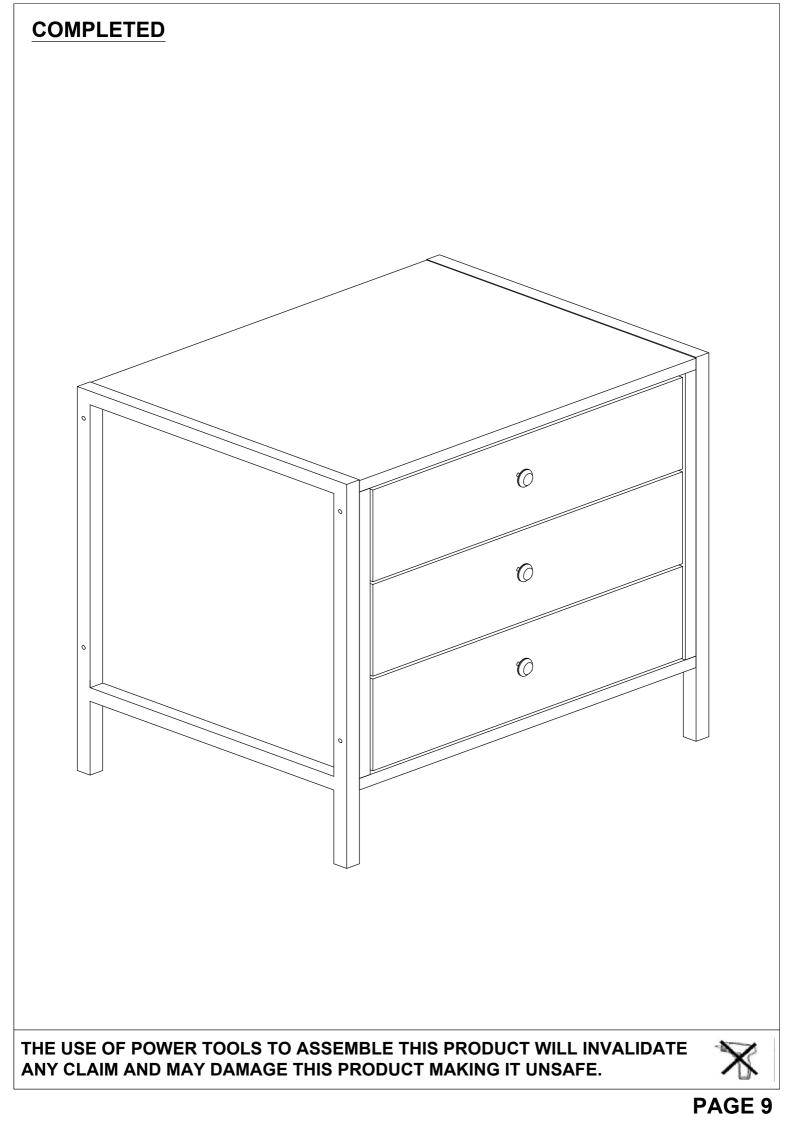

SCREW M4 x 35MM | 3   |
| м   |            | PVC CORNER L BRACKET   | 4   |
| N   | L R        | DRAWER SLIDE 14"       | 6   |
| 0   | LR         | DRAWER SLIDE 14"       | 6   |

THE USE OF POWER TOOLS TO ASSEMBLE THIS PRODUCT WILL INVALIDATE ANY CLAIM AND MAY DAMAGE THIS PRODUCT MAKING IT UNSAFE.





### PAGE 5

# THE USE OF POWER TOOLS TO ASSEMBLE THIS PRODUCT WILL INVALIDATE ANY CLAIM AND MAY DAMAGE THIS PRODUCT MAKING IT UNSAFE.







**CB SCREW M4 x 38MM** 

NAIL 5/8"

24

24

G

I

<u>⊲uuuuur (</u>A

<\_\_\_\_()



#### STEP 7

| В |     | CAM NUT              |   |
|---|-----|----------------------|---|
| D |     | САМ САР              |   |
| E |     | CB SCREW M3.5 x 16MM |   |
| J |     | ALLEN KEY M4         | 1 |
| м | E S | PVC CORNER L BRACKET | 4 |



PAGE 7



PAGE 8