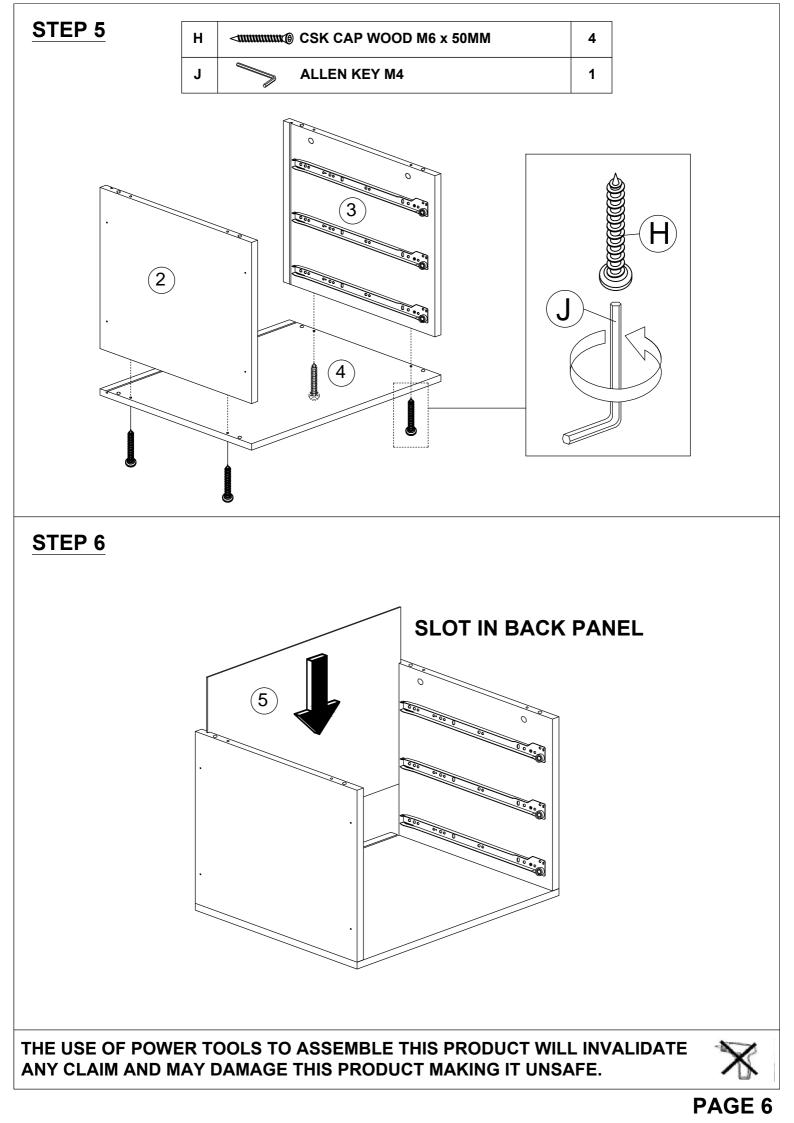

#### HARDWARE LIST

| NO. |            | DESCRIPTION            | QTY |
|-----|------------|------------------------|-----|
| Α   |            | WOOD DOWEL M8 x 25MM   | 8   |
| в   | K B        | CAM NUT                | 4   |
| С   |            | CAM BOLT               | 4   |
| D   | ۲          | CAM CAP                | 4   |
| Е   | -uuur €    | CB SCREW M3.5 x 16MM   | 44  |
| F   | -          | CB SCREW M4 x 32MM     | 8   |
| G   | -          | CB SCREW M4 x 38MM     | 24  |
| н   | <000000000 | CSK CAP WOOD M6 x 50MM | 4   |
| I   | <b>ريس</b> | NAIL 5/8"              | 24  |
| J   |            | ALLEN KEY M4           | 1   |
| к   | Ø          | HANDLE 3A              | 3   |
| L   | •          | HANDLE SCREW M4 x 35MM | 3   |
| м   |            | PVC CORNER L BRACKET   | 4   |
| N   | L R        | DRAWER SLIDE 14"       | 6   |
| 0   | LR         | DRAWER SLIDE 14"       | 6   |

THE USE OF POWER TOOLS TO ASSEMBLE THIS PRODUCT WILL INVALIDATE ANY CLAIM AND MAY DAMAGE THIS PRODUCT MAKING IT UNSAFE.