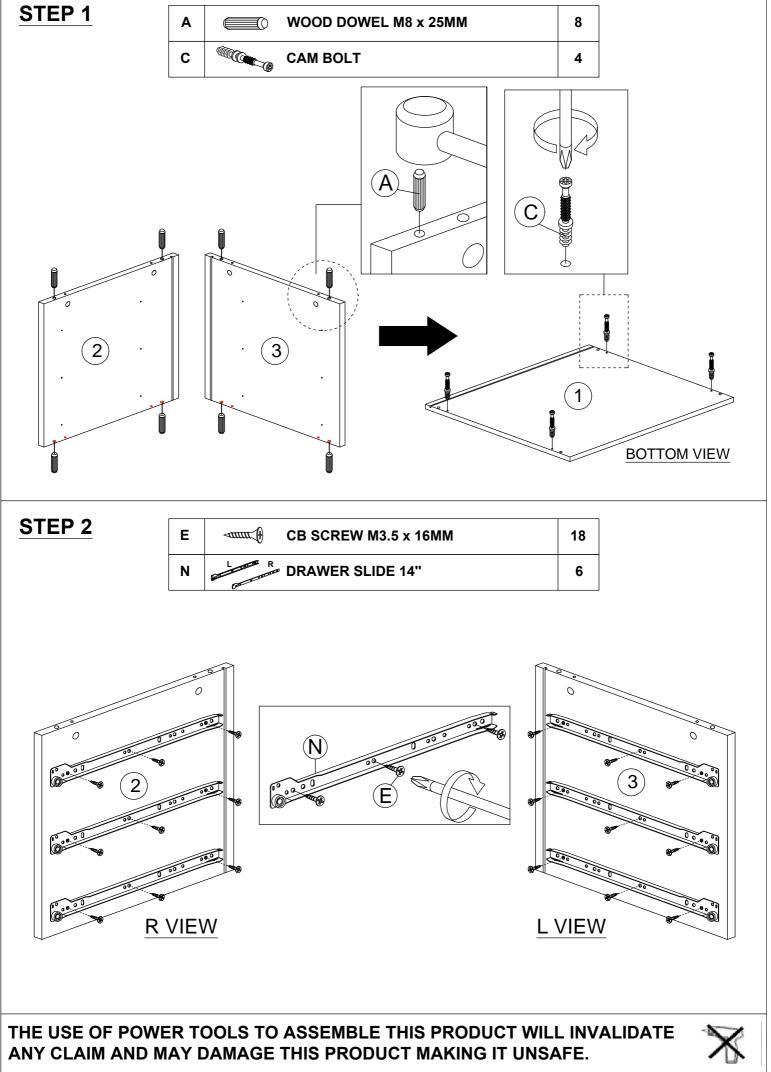

#### HARDWARE LIST

| NO. |            | DESCRIPTION            | QTY |
|-----|------------|------------------------|-----|
| Α   |            | WOOD DOWEL M8 x 25MM   | 8   |
| в   | K B        | CAM NUT                | 4   |
| С   |            | CAM BOLT               | 4   |
| D   | ۲          | CAM CAP                | 4   |
| Е   | -uuur €    | CB SCREW M3.5 x 16MM   | 44  |
| F   | -          | CB SCREW M4 x 32MM     | 8   |
| G   | -          | CB SCREW M4 x 38MM     | 24  |
| н   | <000000000 | CSK CAP WOOD M6 x 50MM | 4   |
| I   | <b>ريس</b> | NAIL 5/8"              | 24  |
| J   |            | ALLEN KEY M4           | 1   |
| к   | Ø          | HANDLE 3A              | 3   |
| L   | •          | HANDLE SCREW M4 x 35MM | 3   |
| м   |            | PVC CORNER L BRACKET   | 4   |
| N   | L R        | DRAWER SLIDE 14"       | 6   |
| 0   | LR         | DRAWER SLIDE 14"       | 6   |

THE USE OF POWER TOOLS TO ASSEMBLE THIS PRODUCT WILL INVALIDATE ANY CLAIM AND MAY DAMAGE THIS PRODUCT MAKING IT UNSAFE.