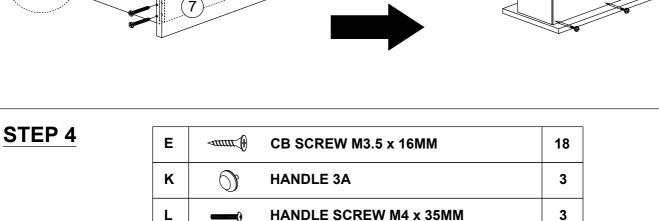

#### HARDWARE LIST

| NO. |            | DESCRIPTION            | QTY |
|-----|------------|------------------------|-----|
| Α   |            | WOOD DOWEL M8 x 25MM   | 8   |
| в   | K B        | CAM NUT                | 4   |
| С   |            | CAM BOLT               | 4   |
| D   | ۲          | CAM CAP                | 4   |
| Е   | -uuur €    | CB SCREW M3.5 x 16MM   | 44  |
| F   | -          | CB SCREW M4 x 32MM     | 8   |
| G   | -          | CB SCREW M4 x 38MM     | 24  |
| н   | <000000000 | CSK CAP WOOD M6 x 50MM | 4   |
| I   | <b>ريس</b> | NAIL 5/8"              | 24  |
| J   |            | ALLEN KEY M4           | 1   |
| к   | Ø          | HANDLE 3A              | 3   |
| L   | •          | HANDLE SCREW M4 x 35MM | 3   |
| м   |            | PVC CORNER L BRACKET   | 4   |
| N   | L R        | DRAWER SLIDE 14"       | 6   |
| 0   | LR         | DRAWER SLIDE 14"       | 6   |