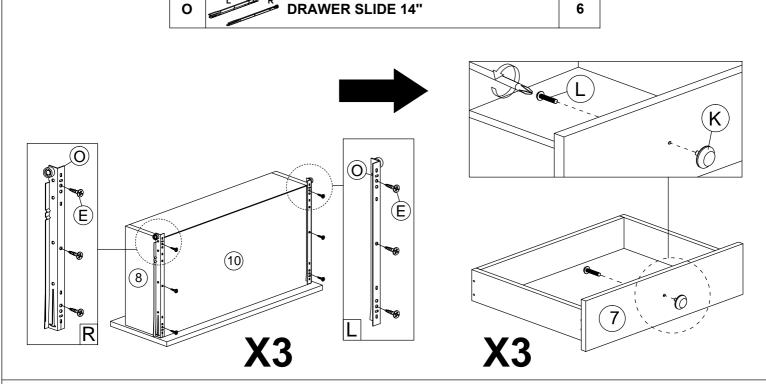

#### HARDWARE LIST

| NO. |            | DESCRIPTION            | QTY |
|-----|------------|------------------------|-----|
| Α   |            | WOOD DOWEL M8 x 25MM   | 8   |
| в   | K B        | CAM NUT                | 4   |
| С   |            | CAM BOLT               | 4   |
| D   | ۲          | CAM CAP                | 4   |
| Е   | -uuur €    | CB SCREW M3.5 x 16MM   | 44  |
| F   | -          | CB SCREW M4 x 32MM     | 8   |
| G   | -          | CB SCREW M4 x 38MM     | 24  |
| н   | <000000000 | CSK CAP WOOD M6 x 50MM | 4   |
| I   | <b>ريس</b> | NAIL 5/8"              | 24  |
| J   |            | ALLEN KEY M4           | 1   |
| к   | Ø          | HANDLE 3A              | 3   |
| L   | •          | HANDLE SCREW M4 x 35MM | 3   |
| м   |            | PVC CORNER L BRACKET   | 4   |
| N   | L R        | DRAWER SLIDE 14"       | 6   |
| 0   | LR         | DRAWER SLIDE 14"       | 6   |