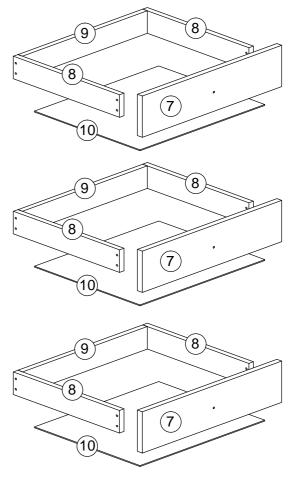

#### **PARTS LIST**

| NO. |     | PARTS |     |   |     | QTY   |
|-----|-----|-------|-----|---|-----|-------|
| 1   | 500 | X     | 400 | X | 15  | 1 PC  |
| 2   | 400 | x     | 399 | X | 15  | 1 PC  |
| 3   | 400 | x     | 399 | X | 15  | 1 PC  |
| 4   | 500 | x     | 400 | X | 15  | 1 PC  |
| 5   | 478 | x     | 410 | X | 2.5 | 1 PC  |
| 6   | 536 | x     | 400 | X | 19  | 2 PCS |
| 7   | 461 | x     | 128 | X | 15  | 3 PCS |
| 8   | 340 | x     | 70  | X | 15  | 6 PCS |
| 9   | 412 | x     | 70  | X | 15  | 3 PCS |
| 10  | 442 | x     | 340 | X | 2.5 | 3 PCS |