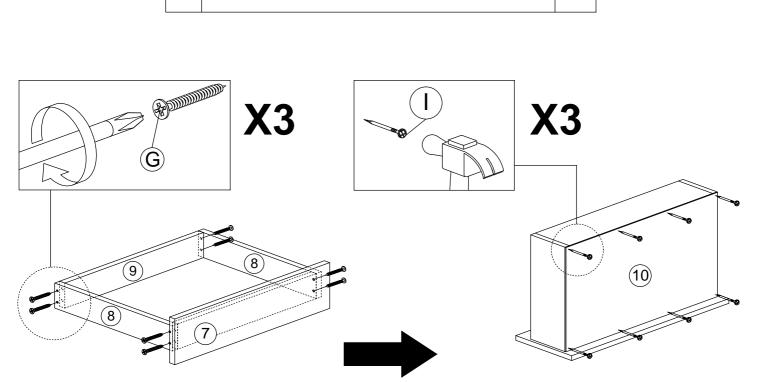

#### HARDWARE LIST

| NO. |            | DESCRIPTION            | QTY |
|-----|------------|------------------------|-----|
| Α   |            | WOOD DOWEL M8 x 25MM   | 8   |
| в   | K B        | CAM NUT                | 4   |
| С   |            | CAM BOLT               | 4   |
| D   | ۲          | CAM CAP                | 4   |
| Е   | -uuur €    | CB SCREW M3.5 x 16MM   | 44  |
| F   | -          | CB SCREW M4 x 32MM     | 8   |
| G   | -          | CB SCREW M4 x 38MM     | 24  |
| н   | <000000000 | CSK CAP WOOD M6 x 50MM | 4   |
| I   | <b>ريس</b> | NAIL 5/8"              | 24  |
| J   |            | ALLEN KEY M4           | 1   |
| к   | Ø          | HANDLE 3A              | 3   |
| L   | •          | HANDLE SCREW M4 x 35MM | 3   |
| м   |            | PVC CORNER L BRACKET   | 4   |
| N   | L R        | DRAWER SLIDE 14"       | 6   |
| 0   | LR         | DRAWER SLIDE 14"       | 6   |