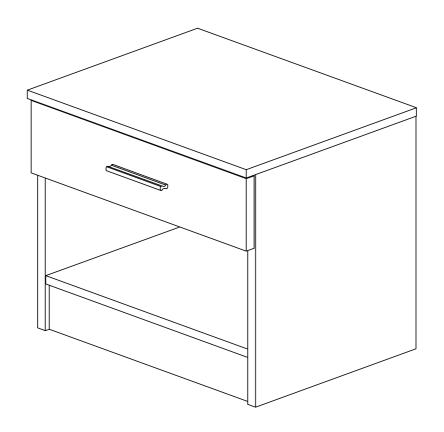

|
| Н   | <i></i>        | L KEY                | 1   |
| I   |                | NAIL 5/8             | 18  |
| J   | <b>√</b>       | CB SCREW M4x38MM     | 8   |
| K   | L R            | DRAWER SLIDE 12"     | 2   |
| L   | L              | DRAWER SLIDE 12"     | 2   |



















| E | ⊲mm⊕ CE | B SCREW M3.5X16MM | 6 |
|---|---------|-------------------|---|
| L | L DF    | RAWER SLIDE 12"   | 2 |





| F | HANDLE SCREW M4x35MM | 2 |
|---|----------------------|---|
| G | HANDLE 7050          | 1 |



#### STEP 8

| В |     | CAM LOCK | 4 |
|---|-----|----------|---|
| D | (a) | CAM CAP  | 4 |
| Н |     | L KEY    | 1 |





| В |     | CAM LOCK | 4 |
|---|-----|----------|---|
| D | (a) | CAM CAP  | 4 |
| Н |     | L KEY    | 1 |



**STEP 10** 









#### **COMPLETED**