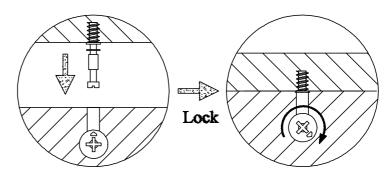

Use a flat blade screwdriver to tighten the cam nuts. A quarter turn clockwise is all that is needed.

### This is how a cam nut works......

The head of the cam bolt goes into the open mouth of the cam nut. You then turn the cam nut so it tightens over the bolt.