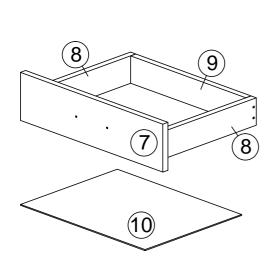

#### **PARTS LIST**

| NO. |     |   | PARTS |   |     | QTY   |
|-----|-----|---|-------|---|-----|-------|
| 1   | 450 | Х | 330   | Х | 15  | 1 PC  |
| 2   | 416 | Х | 329   | Х | 15  | 1 PC  |
| 3   | 416 | Х | 90    | Х | 15  | 1 PC  |
| 4   | 450 | Х | 330   | Х | 15  | 1 PC  |
| 5   | 450 | Х | 350   | Х | 15  | 1 PC  |
| 6   | 372 | Х | 444   | Х | 2.5 | 1 PC  |
| 7   | 442 | Х | 140   | Х | 15  | 1 PC  |
| 8   | 300 | Х | 70    | Х | 15  | 2 PCS |
| 9   | 358 | Х | 70    | Х | 15  | 2 PCS |
| 10  | 386 | Х | 300   | Х | 15  | 1 PC  |