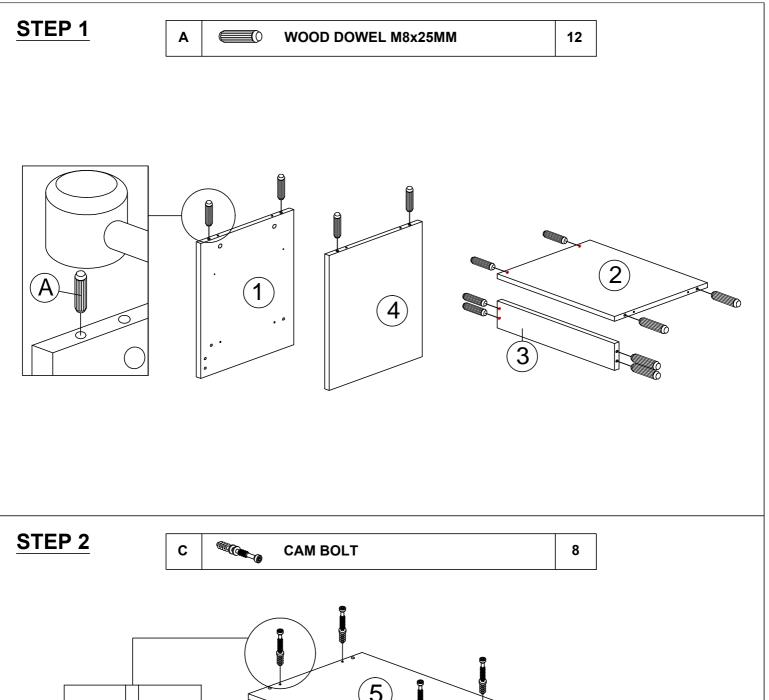

#### HARDWARE LIST

| NO. |                | DESCRIPTION          | QTY |
|-----|----------------|----------------------|-----|
| Α   |                | WOOD DOWEL M8x25MM   | 12  |
| В   |                | CAM NUT              | 8   |
| С   |                | CAM BOLT             | 8   |
| D   | (9)            | CAM CAP              | 8   |
| E   | <b>√111111</b> | CB SCREW M3.5x16MM   | 12  |
| F   |                | HANDLE SCREW M4x35MM | 2   |
| G   |                | HANDLE 7050          | 1   |
| Н   | <i></i>        | L KEY                | 1   |
| I   |                | NAIL 5/8             | 18  |
| J   | <b>√</b>       | CB SCREW M4x38MM     | 8   |
| K   | L R            | DRAWER SLIDE 12"     | 2   |
| L   | L              | DRAWER SLIDE 12"     | 2   |