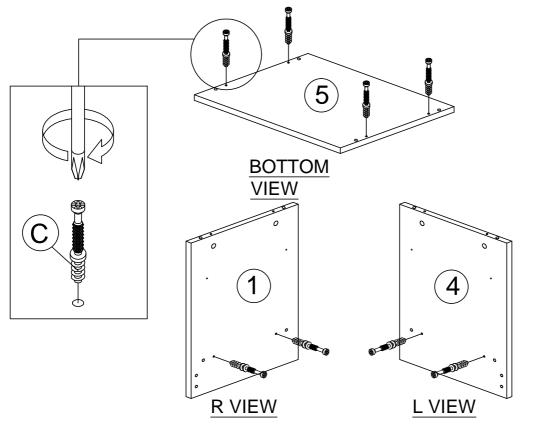

Use a flat blade screwdriver to tighten the cam nuts. A quarter turn clockwise is all that is needed.

### This is how a cam nut works......

The head of the cam bolt goes into the open mouth of the cam nut. You then turn the cam nut so it tightens over the bolt.

#### HARDWARE LIST

| NO. |                | DESCRIPTION          | QTY |
|-----|----------------|----------------------|-----|
| Α   |                | WOOD DOWEL M8x25MM   | 12  |
| В   |                | CAM NUT              | 8   |
| С   |                | CAM BOLT             | 8   |
| D   | (9)            | CAM CAP              | 8   |
| E   | <b>√111111</b> | CB SCREW M3.5x16MM   | 12  |
| F   |                | HANDLE SCREW M4x35MM | 2   |
| G   |                | HANDLE 7050          | 1   |
| Н   | <i></i>        | L KEY                | 1   |
| I   |                | NAIL 5/8             | 18  |
| J   | <b>√</b>       | CB SCREW M4x38MM     | 8   |
| K   | L R            | DRAWER SLIDE 12"     | 2   |
| L   | L              | DRAWER SLIDE 12"     | 2   |