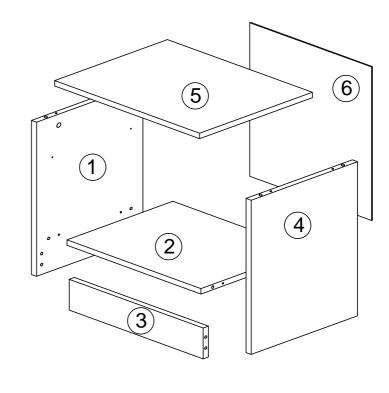

#### **PARTS LIST**

| NO. |     |   | PARTS |   |     | QTY   |
|-----|-----|---|-------|---|-----|-------|
| 1   | 450 | Х | 330   | Х | 15  | 1 PC  |
| 2   | 416 | Х | 329   | Х | 15  | 1 PC  |
| 3   | 416 | Х | 90    | Х | 15  | 1 PC  |
| 4   | 450 | Х | 330   | Х | 15  | 1 PC  |
| 5   | 450 | Х | 350   | Х | 15  | 1 PC  |
| 6   | 372 | Х | 444   | Х | 2.5 | 1 PC  |
| 7   | 442 | Х | 140   | Х | 15  | 1 PC  |
| 8   | 300 | Х | 70    | Х | 15  | 2 PCS |
| 9   | 358 | Х | 70    | Х | 15  | 2 PCS |
| 10  | 386 | Х | 300   | Х | 15  | 1 PC  |