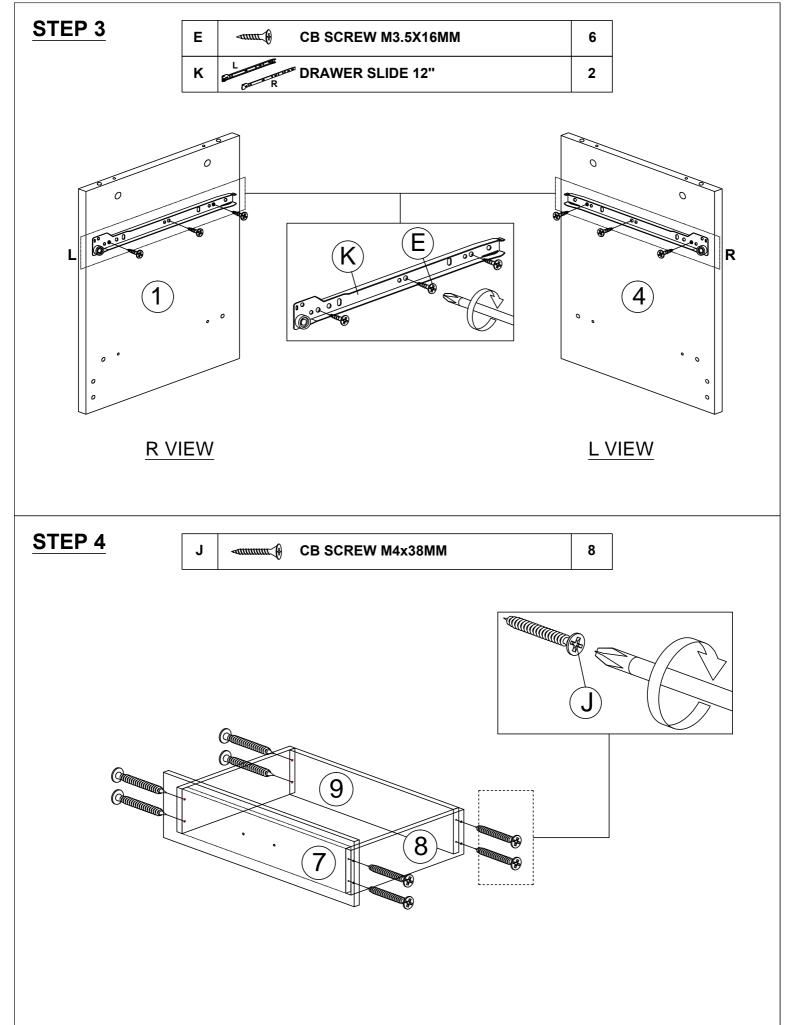

#### HARDWARE LIST

| NO. |                | DESCRIPTION          | QTY |
|-----|----------------|----------------------|-----|
| Α   |                | WOOD DOWEL M8x25MM   | 12  |
| В   |                | CAM NUT              | 8   |
| С   |                | CAM BOLT             | 8   |
| D   | (9)            | CAM CAP              | 8   |
| E   | <b>√111111</b> | CB SCREW M3.5x16MM   | 12  |
| F   |                | HANDLE SCREW M4x35MM | 2   |
| G   |                | HANDLE 7050          | 1   |
| Н   | <i></i>        | L KEY                | 1   |
| I   |                | NAIL 5/8             | 18  |
| J   | <b>√</b>       | CB SCREW M4x38MM     | 8   |
| K   | L R            | DRAWER SLIDE 12"     | 2   |
| L   | L              | DRAWER SLIDE 12"     | 2   |

| E | ⊲mm⊕ CE | B SCREW M3.5X16MM | 6 |
|---|---------|-------------------|---|
| L | L DF    | RAWER SLIDE 12"   | 2 |

| F | HANDLE SCREW M4x35MM | 2 |
|---|----------------------|---|
| G | HANDLE 7050          | 1 |