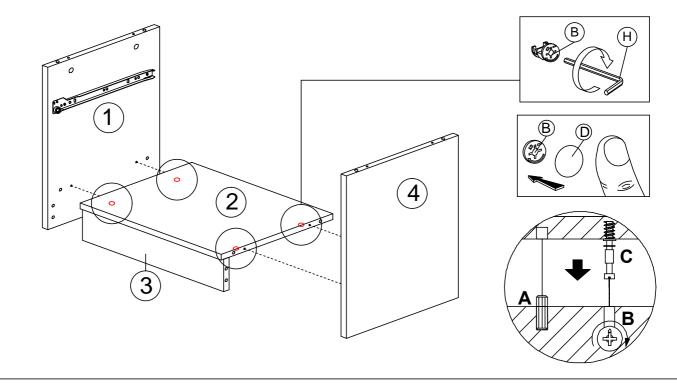

#### HARDWARE LIST

| NO. |                | DESCRIPTION          | QTY |
|-----|----------------|----------------------|-----|
| Α   |                | WOOD DOWEL M8x25MM   | 12  |
| В   |                | CAM NUT              | 8   |
| С   |                | CAM BOLT             | 8   |
| D   | (9)            | CAM CAP              | 8   |
| E   | <b>√111111</b> | CB SCREW M3.5x16MM   | 12  |
| F   |                | HANDLE SCREW M4x35MM | 2   |
| G   |                | HANDLE 7050          | 1   |
| Н   | <i></i>        | L KEY                | 1   |
| I   |                | NAIL 5/8             | 18  |
| J   | <b>√</b>       | CB SCREW M4x38MM     | 8   |
| K   | L R            | DRAWER SLIDE 12"     | 2   |
| L   | L              | DRAWER SLIDE 12"     | 2   |