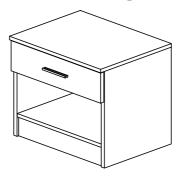

### TIMBER ART DESIGN UK

# FHF 013C ASSEMBLY INSTRUCTIONS



## IMPORTANT PLEASE READ BEFORE YOU CONTINUE FURTHER

#### WARNING AND INSTRUCTIONS

- PLEASE KEEP THE ORIGINAL PACKAGING UNTIL THE ITEM IS FULLY ASSEMBLED AND IN PLACE. IN THE UNLIKELY EVENT THAT YOU NEED TO RETURN YOUR PRODUCT, IT MUST BE RETURNED IN ITS ORIGINAL PACKAGING TO AVOID FURTHER DAMAGE. FAILURE TO COMPLY TO THESE PROCEDURES, NO RETURN'S WILL BE ACCEPTED.
- IMPORTANT: RETAIN THESE INSTRUCTIONS FOR FUTURE REFERENCE.
- DUE TO THE SIZE OF THIS PRODUCT WE RECOMMEND THAT IT IS ASSEMBLED IN THE ROOM
   INTENDED FOR USE.
- WHEN YOU ARE READY TO START, MAKE SURE THAT YOU HAVE THE RIGHT TOOLS, PLENTY OF SPACE AND A CLEAN, DRY AREA FOR ASSEMBLY.
- UNWRAP ALL PACKAGING MATERIALS AND PLACE THE COMPONENTS ON TOP OF THE CARTON BOX OR ON A CLEAN FLOOR TO PREVENT IT FROM SCRATCHING.
- CHECK