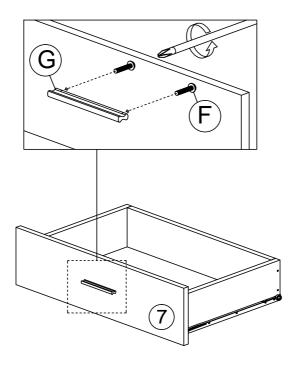

#### HARDWARE LIST

| NO. |                | DESCRIPTION          | QTY |
|-----|----------------|----------------------|-----|
| Α   |                | WOOD DOWEL M8x25MM   | 12  |
| В   |                | CAM NUT              | 8   |
| С   |                | CAM BOLT             | 8   |
| D   | (9)            | CAM CAP              | 8   |
| E   | <b>√111111</b> | CB SCREW M3.5x16MM   | 12  |
| F   |                | HANDLE SCREW M4x35MM | 2   |
| G   |                | HANDLE 7050          | 1   |
| Н   | <i></i>        | L KEY                | 1   |
| I   |                | NAIL 5/8             | 18  |
| J   | <b>√</b>       | CB SCREW M4x38MM     | 8   |
| K   | L R            | DRAWER SLIDE 12"     | 2   |
| L   | L              | DRAWER SLIDE 12"     | 2   |

| E | ⊲mm⊕ CE | B SCREW M3.5X16MM | 6 |
|---|---------|-------------------|---|
| L | L DF    | RAWER SLIDE 12"   | 2 |

| F | HANDLE SCREW M4x35MM | 2 |
|---|----------------------|---|
| G | HANDLE 7050          | 1 |