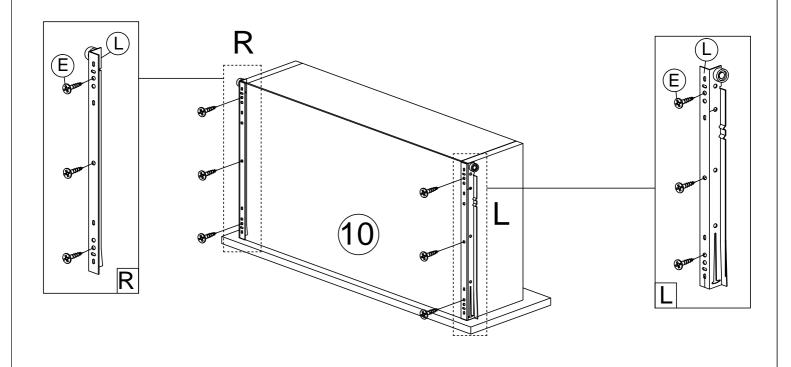

#### HARDWARE LIST

| NO. |                | DESCRIPTION          | QTY |
|-----|----------------|----------------------|-----|
| Α   |                | WOOD DOWEL M8x25MM   | 12  |
| В   |                | CAM NUT              | 8   |
| С   |                | CAM BOLT             | 8   |
| D   | (9)            | CAM CAP              | 8   |
| E   | <b>√111111</b> | CB SCREW M3.5x16MM   | 12  |
| F   |                | HANDLE SCREW M4x35MM | 2   |
| G   |                | HANDLE 7050          | 1   |
| Н   | <i></i>        | L KEY                | 1   |
| I   |                | NAIL 5/8             | 18  |
| J   | <b>√</b>       | CB SCREW M4x38MM     | 8   |
| K   | L R            | DRAWER SLIDE 12"     | 2   |
| L   | L              | DRAWER SLIDE 12"     | 2   |