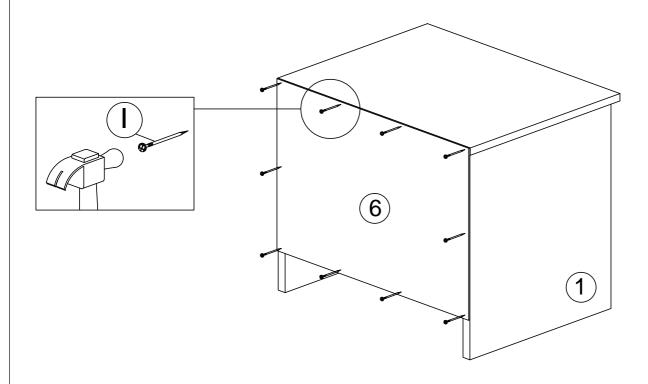

#### HARDWARE LIST

| NO. |                | DESCRIPTION          | QTY |
|-----|----------------|----------------------|-----|
| Α   |                | WOOD DOWEL M8x25MM   | 12  |
| В   |                | CAM NUT              | 8   |
| С   |                | CAM BOLT             | 8   |
| D   | (9)            | CAM CAP              | 8   |
| E   | <b>√111111</b> | CB SCREW M3.5x16MM   | 12  |
| F   |                | HANDLE SCREW M4x35MM | 2   |
| G   |                | HANDLE 7050          | 1   |
| Н   | <i></i>        | L KEY                | 1   |
| I   |                | NAIL 5/8             | 18  |
| J   | <b>√</b>       | CB SCREW M4x38MM     | 8   |
| K   | L R            | DRAWER SLIDE 12"     | 2   |
| L   | L              | DRAWER SLIDE 12"     | 2   |