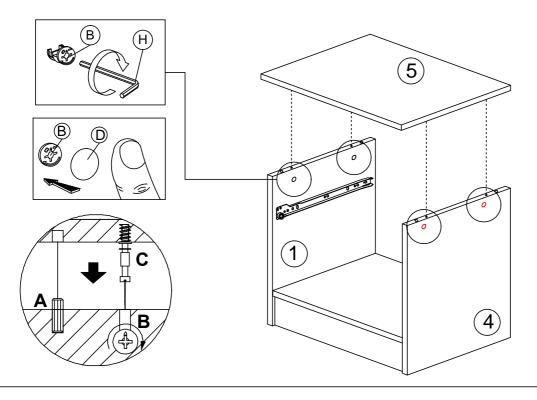

Use a flat blade screwdriver to tighten the cam nuts. A quarter turn clockwise is all that is needed.

### This is how a cam nut works......

The head of the cam bolt goes into the open mouth of the cam nut. You then turn the cam nut so it tightens over the bolt.

#### HARDWARE LIST

| NO. |                | DESCRIPTION          | QTY |
|-----|----------------|----------------------|-----|
| Α   |                | WOOD DOWEL M8x25MM   | 12  |
| В   |                | CAM NUT              | 8   |
| С   |                | CAM BOLT             | 8   |
| D   | (9)            | CAM CAP              | 8   |
| E   | <b>√111111</b> | CB SCREW M3.5x16MM   | 12  |
| F   |                | HANDLE SCREW M4x35MM | 2   |
| G   |                | HANDLE 7050          | 1   |
| Н   | <i></i>        | L KEY                | 1   |
| I   |                | NAIL 5/8             | 18  |
| J   | <b>√</b>       | CB SCREW M4x38MM     | 8   |
| K   | L R            | DRAWER SLIDE 12"     | 2   |
| L   | L              | DRAWER SLIDE 12"     | 2   |