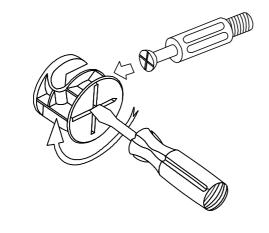

Use a flat blade screwdriver to tighten the cam nuts. A quarter turn clockwise is all that is needed.

### This is how a cam nut works......

The head of the cam bolt goes into the open mouth of the cam nut. You then turn the cam nut so it tightens over the bolt.