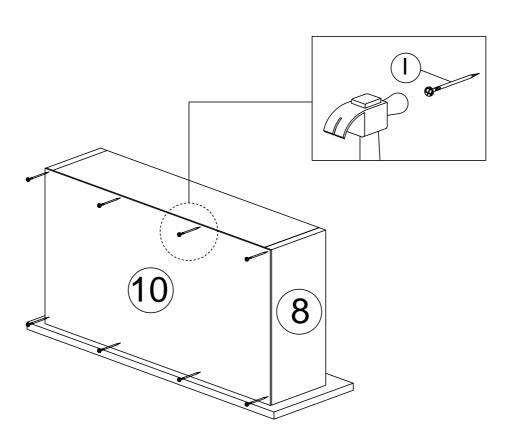

#### HARDWARE LIST

| NO. |                | DESCRIPTION          | QTY |
|-----|----------------|----------------------|-----|
| Α   |                | WOOD DOWEL M8x25MM   | 12  |
| В   |                | CAM NUT              | 8   |
| С   |                | CAM BOLT             | 8   |
| D   | (9)            | CAM CAP              | 8   |
| E   | <b>√111111</b> | CB SCREW M3.5x16MM   | 12  |
| F   |                | HANDLE SCREW M4x35MM | 2   |
| G   |                | HANDLE 7050          | 1   |
| Н   | <i></i>        | L KEY                | 1   |
| I   |                | NAIL 5/8             | 18  |
| J   | <b>√</b>       | CB SCREW M4x38MM     | 8   |
| K   | L R            | DRAWER SLIDE 12"     | 2   |
| L   | L              | DRAWER SLIDE 12"     | 2   |