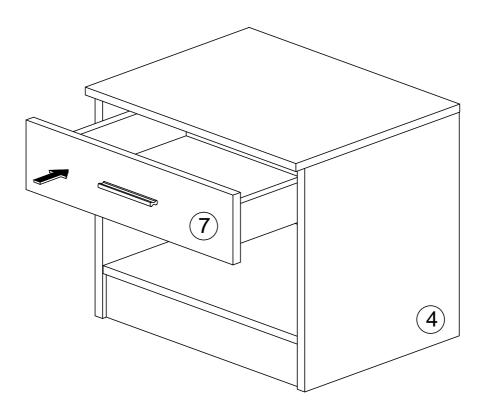

NDLE 7050          | 1   |
| Н   | <i></i>        | L KEY                | 1   |
| I   |                | NAIL 5/8             | 18  |
| J   | <b>√</b>       | CB SCREW M4x38MM     | 8   |
| K   | L R            | DRAWER SLIDE 12"     | 2   |
| L   | L              | DRAWER SLIDE 12"     | 2   |



















| E | ⊲mm⊕ CE | B SCREW M3.5X16MM | 6 |
|---|---------|-------------------|---|
| L | L DF    | RAWER SLIDE 12"   | 2 |





| F | HANDLE SCREW M4x35MM | 2 |
|---|----------------------|---|
| G | HANDLE 7050          | 1 |



#### STEP 8

| В |     | CAM LOCK | 4 |
|---|-----|----------|---|
| D | (a) | CAM CAP  | 4 |
| Н |     | L KEY    | 1 |





| В |     | CAM LOCK | 4 |
|---|-----|----------|---|
| D | (a) | CAM CAP  | 4 |
| Н |     | L KEY    | 1 |



**STEP 10** 









#### **COMPLETED**