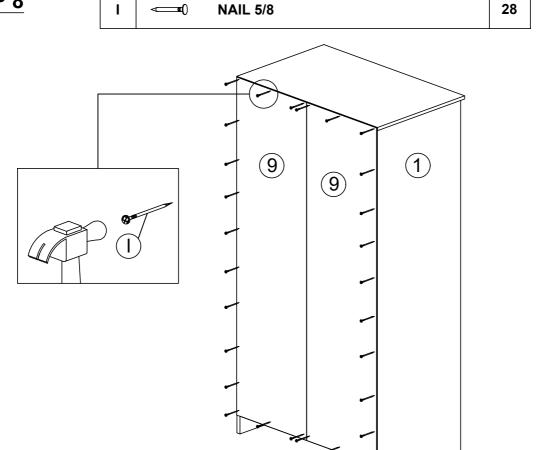

#### HARDWARE LIST

| NO. |                | DESCRIPTION              | QTY |
|-----|----------------|--------------------------|-----|
| Α   |                | WOOD DOWEL M8x25MM       | 16  |
| В   |                | CAM NUT                  | 20  |
| С   |                | CAM BOLT                 | 20  |
| D   | (9)            | CAM CAP                  | 20  |
| E   | <b>√111111</b> | CB SCREW M3.5X16MM       | 28  |
| F   | ()             | HANDLE SCREW M4X19MM     | 4   |
| G   |                | HANDLE 7050              | 2   |
| Н   | <b>/</b>       | L KEY                    | 1   |
| ı   | <b>□</b>       | NAIL 5/8                 | 28  |
| J   |                | HINGES 5/8               | 6   |
| K   | <b>9</b>       | V BRACKET                | 2   |
| L   |                | 18MM CHROME PIPE - 721MM | 1   |

| E | <b>√mm</b> | CB SCREW M3.5X16MM | 12 |
|---|------------|--------------------|----|
| J |            | HINGES 5/8         | 6  |