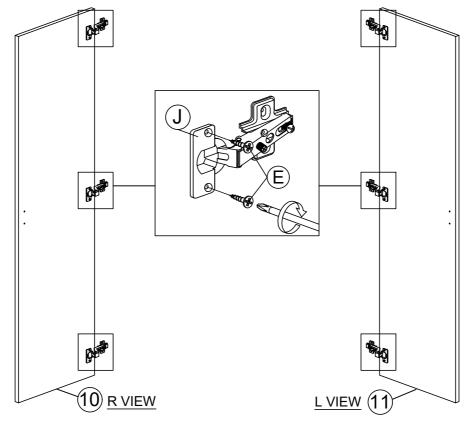

| E | <b>√mm</b> | CB SCREW M3.5X16MM | 12 |
|---|------------|--------------------|----|
| J |            | HINGES 5/8         | 6  |