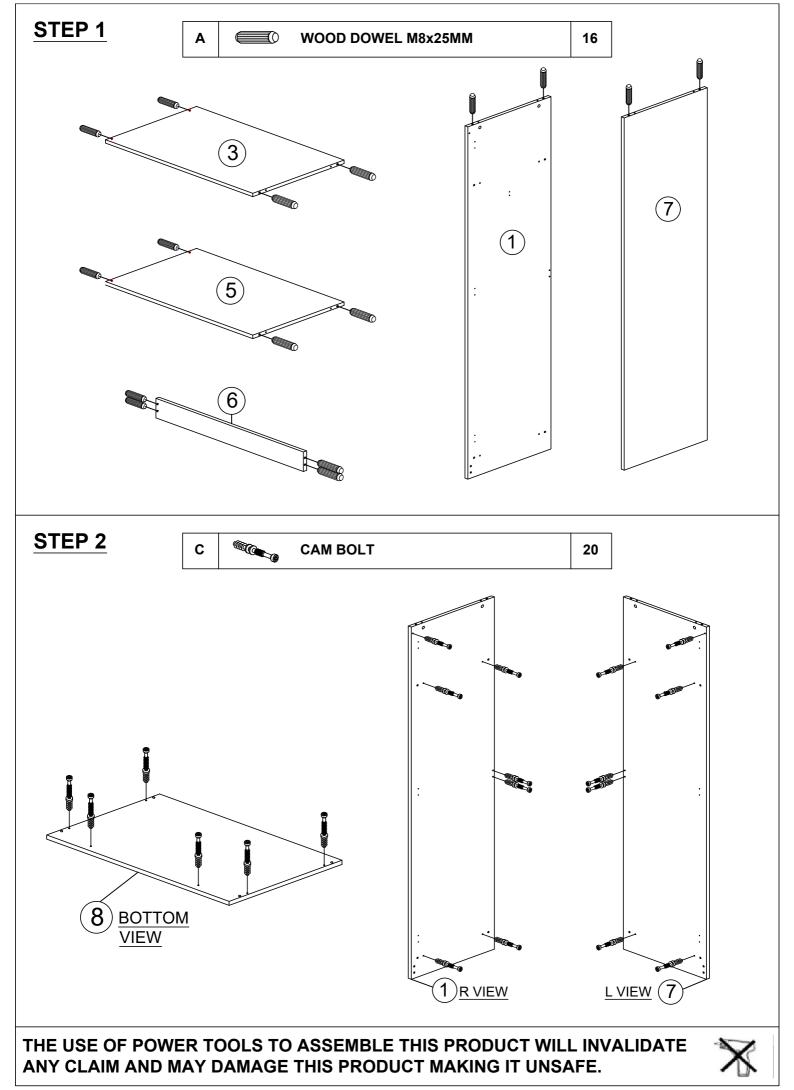

#### HARDWARE LIST

| NO. |                | DESCRIPTION              | QTY |
|-----|----------------|--------------------------|-----|
| Α   |                | WOOD DOWEL M8x25MM       | 16  |
| В   |                | CAM NUT                  | 20  |
| С   |                | CAM BOLT                 | 20  |
| D   | (9)            | CAM CAP                  | 20  |
| E   | <b>√111111</b> | CB SCREW M3.5X16MM       | 28  |
| F   | ()             | HANDLE SCREW M4X19MM     | 4   |
| G   |                | HANDLE 7050              | 2   |
| Н   | <b>/</b>       | L KEY                    | 1   |
| ı   | <b>□</b>       | NAIL 5/8                 | 28  |
| J   |                | HINGES 5/8               | 6   |
| K   | <b>9</b>       | V BRACKET                | 2   |
| L   |                | 18MM CHROME PIPE - 721MM | 1   |