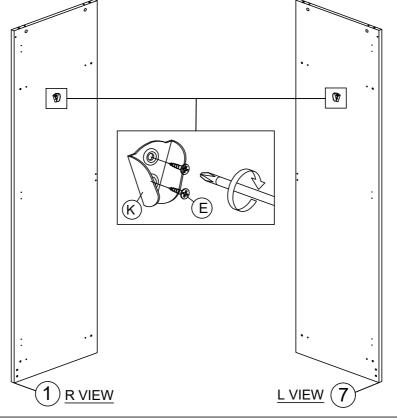

| DESCRIPTION              | QTY |
|-----|----------------|--------------------------|-----|
| Α   |                | WOOD DOWEL M8x25MM       | 16  |
| В   |                | CAM NUT                  | 20  |
| С   |                | CAM BOLT                 | 20  |
| D   | (9)            | CAM CAP                  | 20  |
| E   | <b>√111111</b> | CB SCREW M3.5X16MM       | 28  |
| F   | ()             | HANDLE SCREW M4X19MM     | 4   |
| G   |                | HANDLE 7050              | 2   |
| Н   | <b>/</b>       | L KEY                    | 1   |
| ı   | <b>□</b>       | NAIL 5/8                 | 28  |
| J   |                | HINGES 5/8               | 6   |
| K   | <b>9</b>       | V BRACKET                | 2   |
| L   |                | 18MM CHROME PIPE - 721MM | 1   |









#### STEP 4











#### STEP 6

| В |     | CAM NUT | 14 |
|---|-----|---------|----|
| D | (a) | CAM CAP | 14 |
| Н |     | L KEY   | 1  |





| В | Q PAS | CAM NUT                  | 6 |
|---|-------|--------------------------|---|
| D | (a)   | CAM CAP                  | 6 |
| н |       | L KEY                    | 1 |
| L |       | 18MM CHROME PIPE - 721MM | 1 |









| E | <b>√mm</b> | CB SCREW M3.5X16MM | 12 |
|---|------------|--------------------|----|
| J |            | HINGES 5/8         | 6  |



# **COMPLETED**