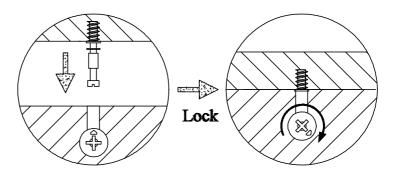

Use a flat blade screwdriver to tighten the cam nuts. A quarter turn clockwise is all that is needed.

## This is how a cam nut works......

The head of the cam bolt goes into the open mouth of the cam nut. You then turn the cam nut so it tightens over the bolt.