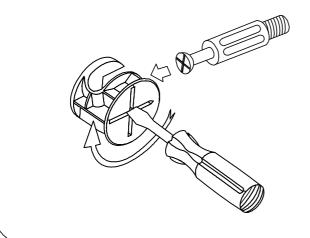

Use a flat blade screwdriver to tighten the cam nuts. A quarter turn clockwise is all that is needed.

## This is how a cam nut works......

The head of the cam bolt goes into the open mouth of the cam nut. You then turn the cam nut so it tightens over the bolt.