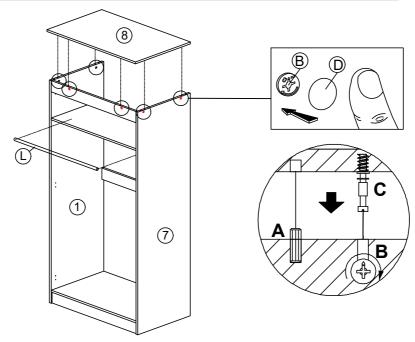

#### STEP 4

#### STEP 6

| В |     | CAM NUT | 14 |
|---|-----|---------|----|
| D | (a) | CAM CAP | 14 |
| Н |     | L KEY   | 1  |

| В | Q PAS | CAM NUT                  | 6 |
|---|-------|--------------------------|---|
| D | (a)   | CAM CAP                  | 6 |
| н |       | L KEY                    | 1 |
| L |       | 18MM CHROME PIPE - 721MM | 1 |

Use a flat blade screwdriver to tighten the cam nuts. A quarter turn clockwise is all that is needed.

## This is how a cam nut works......

The head of the cam bolt goes into the open mouth of the cam nut. You then turn the cam nut so it tightens over the bolt.