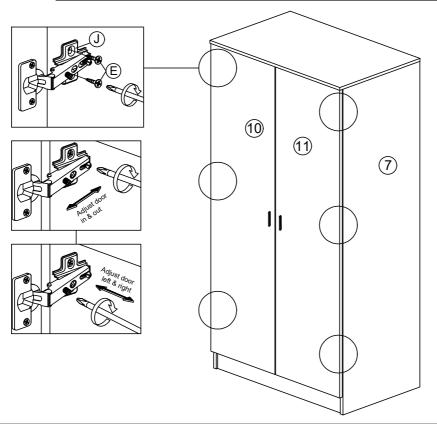

#### STEP 4

| E | <b>√mm</b> | CB SCREW M3.5X16MM | 12 |
|---|------------|--------------------|----|
| J |            | HINGES 5/8         | 6  |