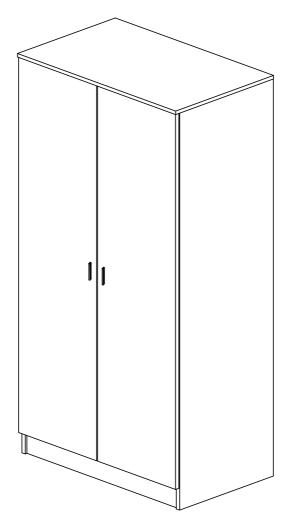

| 1   |
| ı   | <b>□</b>       | NAIL 5/8                 | 28  |
| J   |                | HINGES 5/8               | 6   |
| K   | <b>9</b>       | V BRACKET                | 2   |
| L   |                | 18MM CHROME PIPE - 721MM | 1   |









#### STEP 4











#### STEP 6

| В |     | CAM NUT | 14 |
|---|-----|---------|----|
| D | (a) | CAM CAP | 14 |
| Н |     | L KEY   | 1  |





| В | Q PAS | CAM NUT                  | 6 |
|---|-------|--------------------------|---|
| D | (a)   | CAM CAP                  | 6 |
| н |       | L KEY                    | 1 |
| L |       | 18MM CHROME PIPE - 721MM | 1 |









| E | <b>√mm</b> | CB SCREW M3.5X16MM | 12 |
|---|------------|--------------------|----|
| J |            | HINGES 5/8         | 6  |



# **COMPLETED**