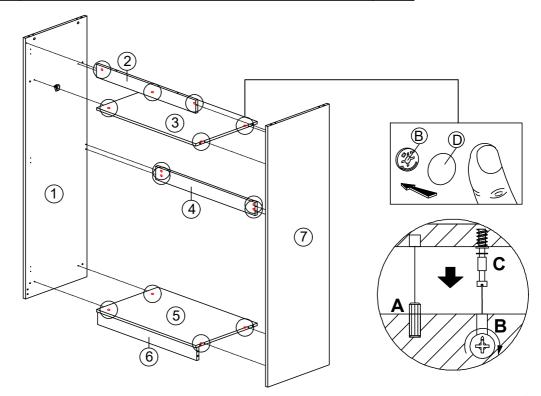

Use a flat blade screwdriver to tighten the cam nuts. A quarter turn clockwise is all that is needed.

## This is how a cam nut works......

The head of the cam bolt goes into the open mouth of the cam nut. You then turn the cam nut so it tightens over the bolt.

#### HARDWARE LIST

| NO. |                | DESCRIPTION              | QTY |
|-----|----------------|--------------------------|-----|
| Α   |                | WOOD DOWEL M8x25MM       | 16  |
| В   |                | CAM NUT                  | 20  |
| С   |                | CAM BOLT                 | 20  |
| D   | (9)            | CAM CAP                  | 20  |
| E   | <b>√111111</b> | CB SCREW M3.5X16MM       | 28  |
| F   | ()             | HANDLE SCREW M4X19MM     | 4   |
| G   |                | HANDLE 7050              | 2   |
| Н   | <b>/</b>       | L KEY                    | 1   |
| ı   | <b>□</b>       | NAIL 5/8                 | 28  |
| J   |                | HINGES 5/8               | 6   |
| K   | <b>9</b>       | V BRACKET                | 2   |
| L   |                | 18MM CHROME PIPE - 721MM | 1   |