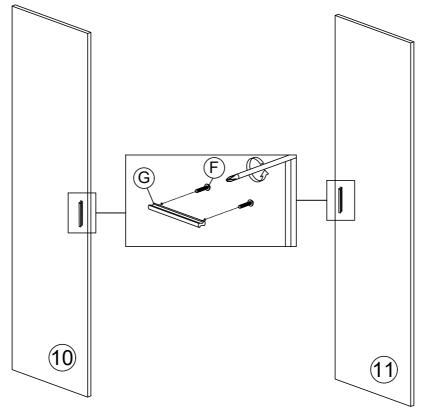

#### HARDWARE LIST

| NO. |                | DESCRIPTION              | QTY |
|-----|----------------|--------------------------|-----|
| Α   |                | WOOD DOWEL M8x25MM       | 16  |
| В   |                | CAM NUT                  | 20  |
| С   |                | CAM BOLT                 | 20  |
| D   | (9)            | CAM CAP                  | 20  |
| E   | <b>√111111</b> | CB SCREW M3.5X16MM       | 28  |
| F   | ()             | HANDLE SCREW M4X19MM     | 4   |
| G   |                | HANDLE 7050              | 2   |
| Н   | <b>/</b>       | L KEY                    | 1   |
| ı   | <b>□</b>       | NAIL 5/8                 | 28  |
| J   |                | HINGES 5/8               | 6   |
| K   | <b>9</b>       | V BRACKET                | 2   |
| L   |                | 18MM CHROME PIPE - 721MM | 1   |