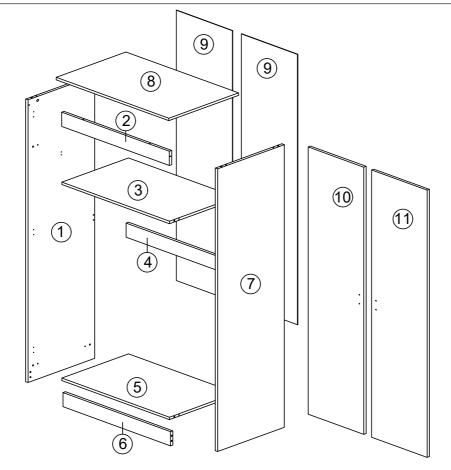

#### **PARTS LIST**

| NO. |      |   | PARTS |   |     | QTY   |
|-----|------|---|-------|---|-----|-------|
| 1   | 1794 | х | 450   | х | 15  | 1 PCS |
| 2   | 726  | Х | 70    | Х | 15  | 1 PCS |
| 3   | 726  | х | 449   | х | 15  | 1 PCS |
| 4   | 726  | Х | 90    | х | 15  | 1 PCS |
| 5   | 726  | х | 449   | х | 15  | 1 PCS |
| 6   | 726  | Х | 90    | х | 15  | 1 PCS |
| 7   | 1794 | х | 450   | х | 15  | 1 PCS |
| 8   | 760  | Х | 470   | х | 15  | 1 PCS |
| 9   | 1716 | х | 378   | х | 2.5 | 2 PCS |
| 10  | 1696 | Х | 375   | Х | 15  | 1 PCS |
| 11  | 1696 | х | 375   | х | 15  | 1 PCS |