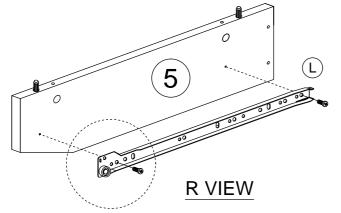

| E | <mm th="" ₽<=""><th>CB SCREW M3.5 x 16MM</th><th>6</th></mm> | CB SCREW M3.5 x 16MM | 6 |
|---|--------------------------------------------------------------|----------------------|---|
| 0 | L R                                                          | DRAWER SLIDE 16"     | 2 |