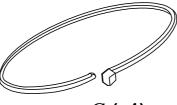

#### Kit includes:

A (x1) Long screw

B (x2)
Mounting bracket

C (x1) Restraint strap

D (x1) Short screw