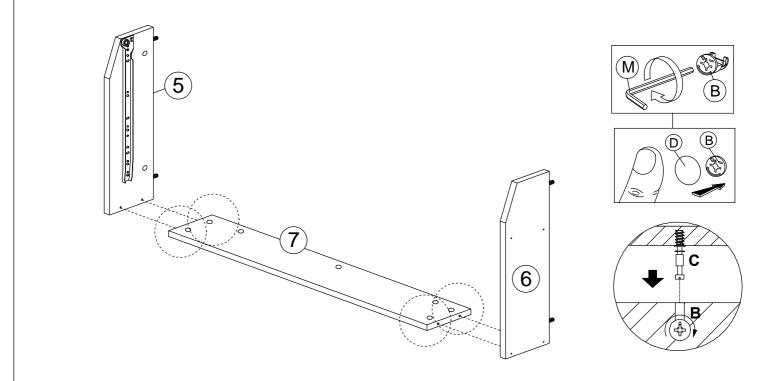

#### **PARTS LIST**

| NO. |      |   | PARTS |   |     | QTY   |
|-----|------|---|-------|---|-----|-------|
| 1   | 800  | х | 242   | Х | 15  | 1 PC  |
| 2   | 800  | х | 282   | Х | 15  | 1 PC  |
| 3   | 800  | х | 146   | Х | 15  | 2 PCS |
| 4   | 800  | х | 500   | х | 15  | 1 PC  |
| 5   | 480  | х | 130   | Х | 15  | 1 PC  |
| 6   | 480  | x | 130   | Х | 15  | 1 PC  |
| 7   | 768  | x | 130   | X | 15  | 1 PC  |
| 8   | 794  | х | 92    | Х | 15  | 1 PC  |
| 9   | 400  | x | 60    | X | 15  | 2 PCS |
| 10  | 712  | х | 60    | х | 15  | 1 PC  |
| 11  | 741  | х | 400   | Х | 2.5 | 1 PC  |
| 12  | 1800 | x | 400   | X | 19  | 2 PCS |

#### **HARDWARE LIST**

| NO. |                        | DESCRIPTION            | QTY |
|-----|------------------------|------------------------|-----|
| A   |                        | DOWEL M8 x 25MM        | 8   |
| В   |                        | CAM NUT                | 11  |
| С   |                        | CAM BOLT               | 11  |
| D   | (0)                    | CAM CAP                | 11  |
| E   | <i>₹11111</i>          | CB SCREW M3.5 x 16MM   | 6   |
| F   | <b>dummin</b> €        | CB SCREW M4 x 32MM     | 8   |
| G   |                        | CB SCREW M4 x 38MM     | 12  |
| Н   | <i>←шшшшш</i> <b>(</b> | CB SCREW M4 x 45MM     | 12  |
| ı   | ≪■0                    | NAIL 5/8"              | 10  |
| J   |                        | HANDLE 7050-96MM       | 1   |
| K   | -                      | HANDLE SCREW M4 x 35MM | 2   |
| L   | 0                      | WASHER                 | 2   |
| М   |                        | ALLEN KEY M4           | 1   |
| N   | L R                    | DRAWER SLIDE 16"       | 2   |
| О   | L                      | DRAWER SLIDE 16"       | 2   |
| р   |                        | EURO SCREW 6 X 9       | 4   |

#### STEP 8

| В |     | CAM NUT      | 4 |
|---|-----|--------------|---|
| D | (0) | CAM CAP      | 4 |
| М |     | ALLEN KEY M4 | 1 |

| В |     | CAM NUT      | 7 |
|---|-----|--------------|---|
| D | (9) | CAM CAP      | 7 |
| М |     | ALLEN KEY M4 | 1 |