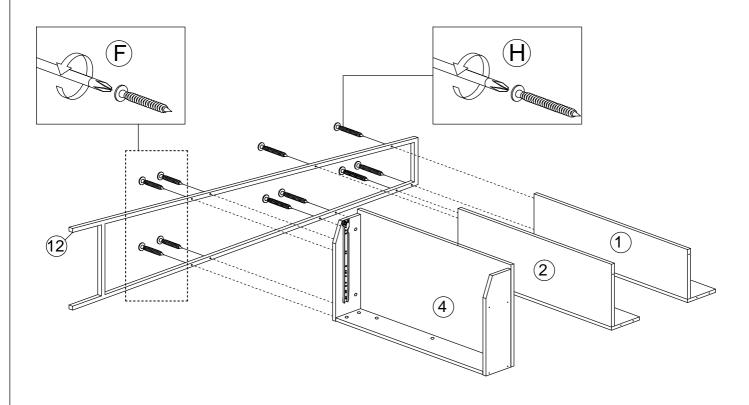

#### **PARTS LIST**

| NO. |      |   | PARTS |   |     | QTY   |
|-----|------|---|-------|---|-----|-------|
| 1   | 800  | х | 242   | Х | 15  | 1 PC  |
| 2   | 800  | х | 282   | Х | 15  | 1 PC  |
| 3   | 800  | х | 146   | Х | 15  | 2 PCS |
| 4   | 800  | х | 500   | х | 15  | 1 PC  |
| 5   | 480  | х | 130   | Х | 15  | 1 PC  |
| 6   | 480  | x | 130   | Х | 15  | 1 PC  |
| 7   | 768  | x | 130   | X | 15  | 1 PC  |
| 8   | 794  | х | 92    | Х | 15  | 1 PC  |
| 9   | 400  | x | 60    | X | 15  | 2 PCS |
| 10  | 712  | х | 60    | х | 15  | 1 PC  |
| 11  | 741  | х | 400   | Х | 2.5 | 1 PC  |
| 12  | 1800 | x | 400   | X | 19  | 2 PCS |

#### **HARDWARE LIST**

| NO. |                        | DESCRIPTION            | QTY |
|-----|------------------------|------------------------|-----|
| A   |                        | DOWEL M8 x 25MM        | 8   |
| В   |                        | CAM NUT                | 11  |
| С   |                        | CAM BOLT               | 11  |
| D   | (0)                    | CAM CAP                | 11  |
| E   | <i>₹11111</i>          | CB SCREW M3.5 x 16MM   | 6   |
| F   | <b>dummin</b> €        | CB SCREW M4 x 32MM     | 8   |
| G   |                        | CB SCREW M4 x 38MM     | 12  |
| Н   | <i>←шшшшш</i> <b>(</b> | CB SCREW M4 x 45MM     | 12  |
| ı   | ≪■0                    | NAIL 5/8"              | 10  |
| J   |                        | HANDLE 7050-96MM       | 1   |
| K   | -                      | HANDLE SCREW M4 x 35MM | 2   |
| L   | 0                      | WASHER                 | 2   |
| М   |                        | ALLEN KEY M4           | 1   |
| N   | L R                    | DRAWER SLIDE 16"       | 2   |
| О   | L                      | DRAWER SLIDE 16"       | 2   |
| р   |                        | EURO SCREW 6 X 9       | 4   |

#### **STEP 10**

| F | <a href="#"><a href="#"><a href="#">(a)</a></a></a> | CB SCREW M4 x 32MM | 4 |
|---|-----------------------------------------------------|--------------------|---|
| Н | <a href="#"><a href="#"><a href="#">(a)</a></a></a> | CB SCREW M4 x 45MM | 6 |

| F | <ammuni th="" €<=""><th>CB SCREW M4 x 32MM</th><th>4</th></ammuni>                                                                                                                                                                                                                                                                                                                                                                                                                                                                                                                                                                                                                                                                                                                                                                                                                                                                                                                                                                                                                                                                                                                                                                                                                                                                                                                                                                                                                                                                                                                                                                                                                                                                                                                                                                                                                                                                                                                                                                                                                                                                                                                                                                                                                                                                                                                                                                                                                                                                                                                                                                                                                                                                                                                                                                                                                        | CB SCREW M4 x 32MM | 4 |
|---|-------------------------------------------------------------------------------------------------------------------------------------------------------------------------------------------------------------------------------------------------------------------------------------------------------------------------------------------------------------------------------------------------------------------------------------------------------------------------------------------------------------------------------------------------------------------------------------------------------------------------------------------------------------------------------------------------------------------------------------------------------------------------------------------------------------------------------------------------------------------------------------------------------------------------------------------------------------------------------------------------------------------------------------------------------------------------------------------------------------------------------------------------------------------------------------------------------------------------------------------------------------------------------------------------------------------------------------------------------------------------------------------------------------------------------------------------------------------------------------------------------------------------------------------------------------------------------------------------------------------------------------------------------------------------------------------------------------------------------------------------------------------------------------------------------------------------------------------------------------------------------------------------------------------------------------------------------------------------------------------------------------------------------------------------------------------------------------------------------------------------------------------------------------------------------------------------------------------------------------------------------------------------------------------------------------------------------------------------------------------------------------------------------------------------------------------------------------------------------------------------------------------------------------------------------------------------------------------------------------------------------------------------------------------------------------------------------------------------------------------------------------------------------------------------------------------------------------------------------------------------------------------|--------------------|---|
| Н | <a href="#"><a hr<="" th=""><th>CB SCREW M4 x 45MM</th><th>6</th></a></a></a></a></a></a></a></a></a></a></a></a></a></a></a></a></a></a></a></a></a></a></a></a></a></a></a></a></a></a></a></a></a></a></a></a></a></a></a></a></a></a></a></a></a></a></a></a></a></a></a></a></a></a></a></a></a></a></a></a></a></a></a></a></a></a></a></a></a></a></a></a></a></a></a></a></a></a></a></a></a></a></a></a></a></a></a></a></a></a></a></a></a></a></a></a></a></a></a></a></a></a></a></a></a></a></a></a></a></a></a></a></a></a></a></a></a></a></a></a></a></a></a></a></a></a></a></a></a></a></a></a></a></a></a></a></a></a></a></a></a></a></a></a></a></a></a></a></a></a></a></a></a></a></a></a></a></a></a></a></a></a></a></a></a></a></a></a></a></a></a> | CB SCREW M4 x 45MM | 6 |