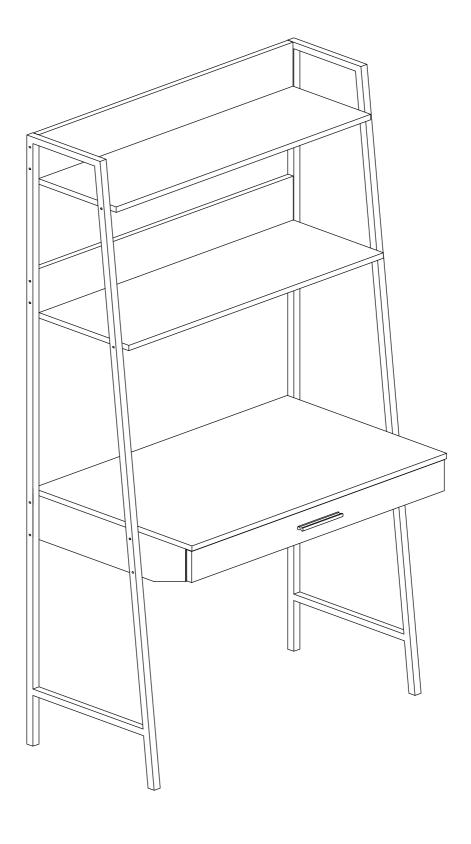

# FC 940014 ASSEMBLY INSTRUCTIONS

#### **PARTS LIST**

| NO. |      |   | PARTS |   |     | QTY   |
|-----|------|---|-------|---|-----|-------|
| 1   | 800  | х | 242   | Х | 15  | 1 PC  |
| 2   | 800  | х | 282   | Х | 15  | 1 PC  |
| 3   | 800  | х | 146   | Х | 15  | 2 PCS |
| 4   | 800  | х | 500   | х | 15  | 1 PC  |
| 5   | 480  | х | 130   | Х | 15  | 1 PC  |
| 6   | 480  | x | 130   | Х | 15  | 1 PC  |
| 7   | 768  | x | 130   | X | 15  | 1 PC  |
| 8   | 794  | х | 92    | Х | 15  | 1 PC  |
| 9   | 400  | x | 60    | X | 15  | 2 PCS |
| 10  | 712  | х | 60    | х | 15  | 1 PC  |
| 11  | 741  | х | 400   | Х | 2.5 | 1 PC  |
| 12  | 1800 | x | 400   | X | 19  | 2 PCS |

#### **COMPLETED**