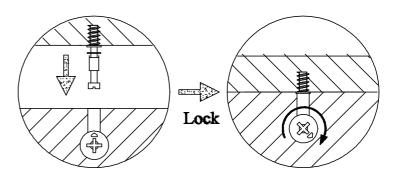

Use a flat blade screwdriver to tighten the cam nuts. A quarter turn clockwise is all that is needed.

#### This is how a cam nut works......

The head of the cam bolt goes into the open mouth of the cam nut. You then turn the cam nut so it tightens over the bolt.