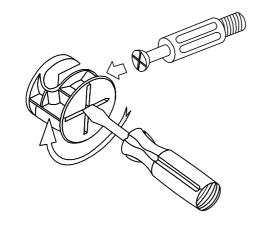

Use a flat blade screwdriver to tighten the cam nuts. A quarter turn clockwise is all that is needed.

#### This is how a cam nut works......

The head of the cam bolt goes into the open mouth of the cam nut. You then turn the cam nut so it tightens over the bolt.