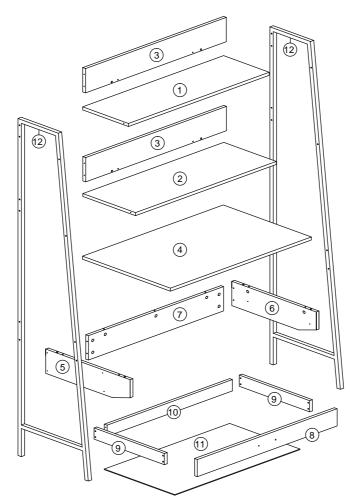

#### **PARTS LIST**

| NO. |      |   | PARTS |   |     | QTY   |
|-----|------|---|-------|---|-----|-------|
| 1   | 800  | х | 242   | Х | 15  | 1 PC  |
| 2   | 800  | х | 282   | Х | 15  | 1 PC  |
| 3   | 800  | х | 146   | Х | 15  | 2 PCS |
| 4   | 800  | х | 500   | х | 15  | 1 PC  |
| 5   | 480  | х | 130   | Х | 15  | 1 PC  |
| 6   | 480  | x | 130   | Х | 15  | 1 PC  |
| 7   | 768  | x | 130   | X | 15  | 1 PC  |
| 8   | 794  | х | 92    | Х | 15  | 1 PC  |
| 9   | 400  | x | 60    | X | 15  | 2 PCS |
| 10  | 712  | х | 60    | х | 15  | 1 PC  |
| 11  | 741  | х | 400   | Х | 2.5 | 1 PC  |
| 12  | 1800 | x | 400   | X | 19  | 2 PCS |