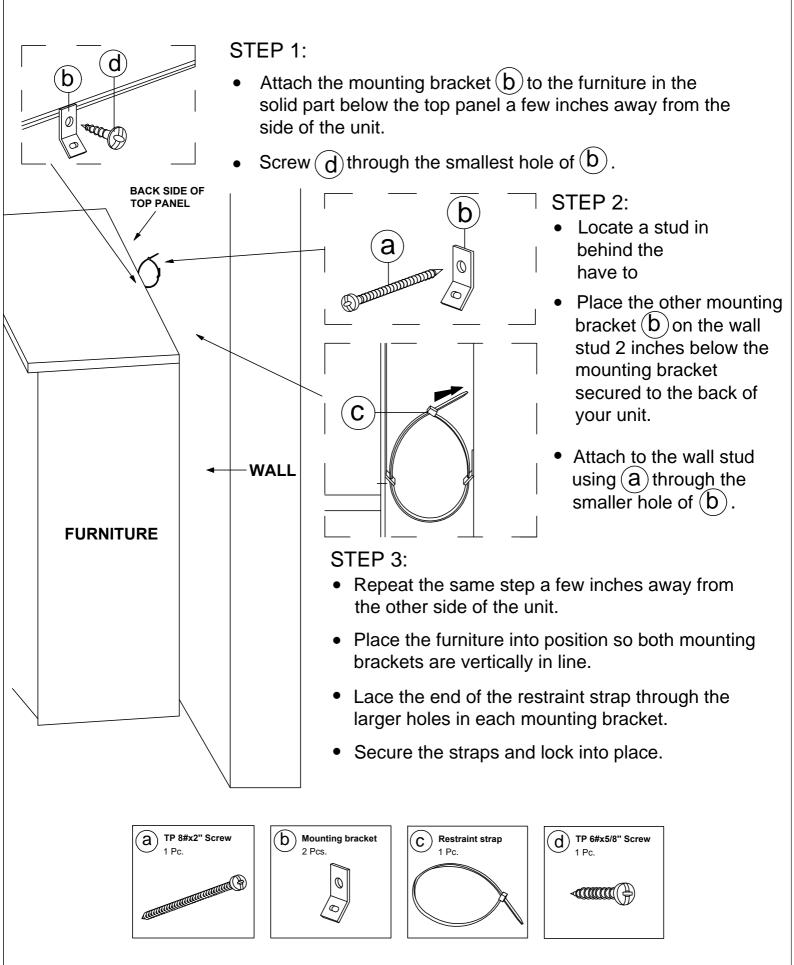

(x1) Restraint strap



D (x1) Short screw



## WARNING



Serious of fatal crushing injuries can occur from furniture tip-over. To help Prevent tip-over:

- Install tip-over restraint provided
- Place heaviest items in the lower drawers
- Do not set TV's or other heavy objectS on top of this product
- Never allow children to climb or hang on drawers, doors or shelves
- Never open more than one drawer at a time
- Do not defeat or remove the drawer interlock system

Use tip-over restraints may only reduce but not eliminate the risk of tip-over.

**IMPORTANT**: Use of this safety kit is mandatory. This restraint is not a substitute for proper adult supervision. Failure to detach this restraint before moving furniture may result in injury and damage.

#### FITTING OF ANTI-TIP SAFETY STRAP