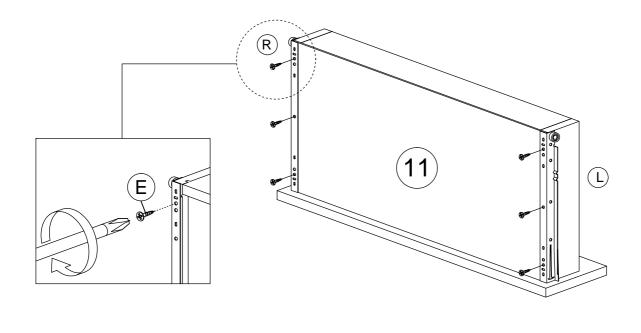

#### STEP 8

| В |     | CAM NUT      | 4 |
|---|-----|--------------|---|
| D | (0) | CAM CAP      | 4 |
| М |     | ALLEN KEY M4 | 1 |

| В |     | CAM NUT      | 7 |
|---|-----|--------------|---|
| D | (9) | CAM CAP      | 7 |
| М |     | ALLEN KEY M4 | 1 |