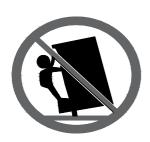

## WARNING

Serious of fatal crushing injuries can occur from furniture tip-over. To help Prevent tip-over:

- Install tip-over restraint provided
- Place heaviest items in the lower drawers
- Do not set TV's or other heavy objectS on top of this product
- Never allow children to climb or hang on drawers, doors or shelves
- Never open more than one drawer at a time
- Do not defeat or remove the drawer interlock system

Use tip-over restraints may only reduce but not eliminate the risk of tip-over.

**IMPORTANT**: Use of this safety kit is mandatory. This restraint is not a substitute for proper adult supervision. Failure to detach this restraint before moving furniture may result in injury and damage.