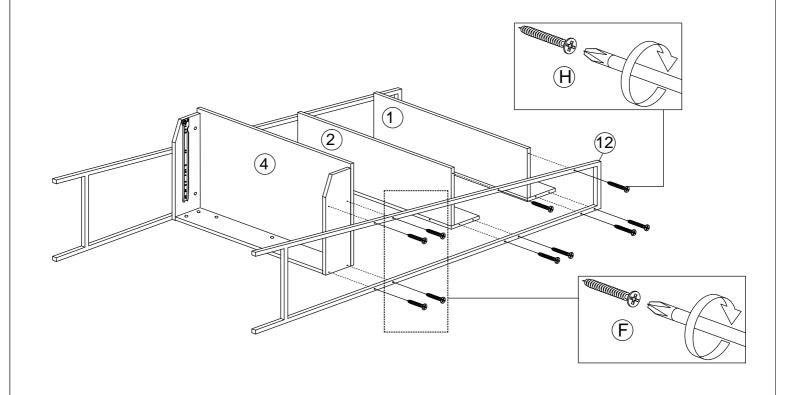

----------|---|
| Н | <a href="#"><a hr<="" th=""><th>CB SCREW M4 x 45MM</th><th>6</th></a></a></a></a></a></a></a></a></a></a></a></a></a></a></a></a></a></a></a></a></a></a></a></a></a></a></a></a></a></a></a></a></a></a></a></a></a></a></a></a></a></a></a></a></a></a></a></a></a></a></a></a></a></a></a></a></a></a></a></a></a></a></a></a></a></a></a></a></a></a></a></a></a></a></a></a></a></a></a></a></a></a></a></a></a></a></a></a></a></a></a></a></a></a></a></a></a></a></a></a></a></a></a></a></a></a></a></a></a></a></a></a></a></a></a></a></a></a></a></a></a></a></a></a></a></a></a></a></a></a></a></a></a></a></a></a></a></a></a></a></a></a></a></a></a></a></a></a></a></a></a></a></a></a></a></a></a></a></a></a></a></a></a></a></a></a></a></a></a></a></a> | CB SCREW M4 x 45MM | 6 |



#### **STEP 12**





#### **COMPLETED**





### Installation of Anti-Tip Restraint

#### Kit includes:



A (x1) Long screw



B (x2)
Mounting bracket



C (x1) Restraint strap



D (x1) Short screw



## WARNING



Serious of fatal crushing injuries can occur from furniture tip-over. To help Prevent tip-over:

- Install tip-over restraint provided
- Place heaviest items in the lower drawers
- Do not set TV's or other heavy objectS on top of this product
- Never allow children to climb or hang on drawers, doors or shelves
- Never open more than one drawer at a time
- Do not defeat or remove the drawer interlock system

Use tip-over restraints may only reduce but not eliminate the risk of tip-over.

**IMPORTANT**: Use of this safety kit is mandatory. This restraint is not a substitute f