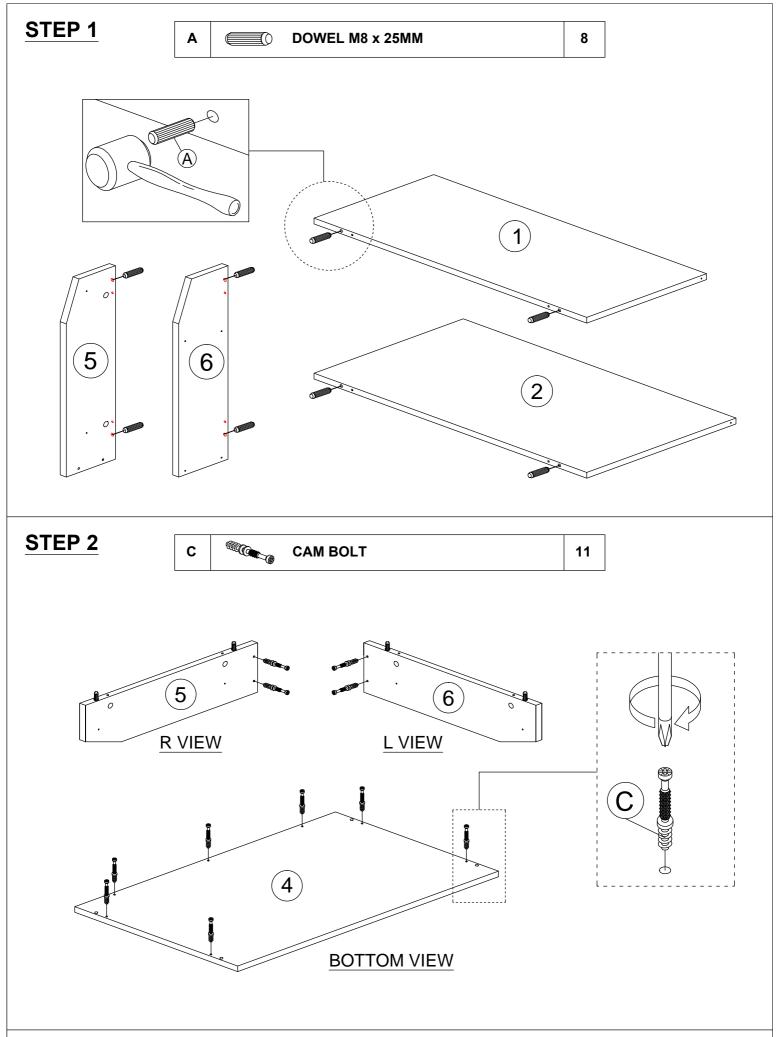

#### **PARTS LIST**

| NO. |      |   | PARTS |   |     | QTY   |
|-----|------|---|-------|---|-----|-------|
| 1   | 800  | х | 242   | Х | 15  | 1 PC  |
| 2   | 800  | х | 282   | Х | 15  | 1 PC  |
| 3   | 800  | х | 146   | Х | 15  | 2 PCS |
| 4   | 800  | х | 500   | х | 15  | 1 PC  |
| 5   | 480  | х | 130   | Х | 15  | 1 PC  |
| 6   | 480  | x | 130   | Х | 15  | 1 PC  |
| 7   | 768  | x | 130   | X | 15  | 1 PC  |
| 8   | 794  | х | 92    | Х | 15  | 1 PC  |
| 9   | 400  | x | 60    | X | 15  | 2 PCS |
| 10  | 712  | х | 60    | х | 15  | 1 PC  |
| 11  | 741  | х | 400   | Х | 2.5 | 1 PC  |
| 12  | 1800 | x | 400   | X | 19  | 2 PCS |

#### **HARDWARE LIST**

| NO. |                        | DESCRIPTION            | QTY |
|-----|------------------------|------------------------|-----|
| A   |                        | DOWEL M8 x 25MM        | 8   |
| В   |                        | CAM NUT                | 11  |
| С   |                        | CAM BOLT               | 11  |
| D   | (0)                    | CAM CAP                | 11  |
| E   | <i>₹11111</i>          | CB SCREW M3.5 x 16MM   | 6   |
| F   | <b>dummin</b> €        | CB SCREW M4 x 32MM     | 8   |
| G   |                        | CB SCREW M4 x 38MM     | 12  |
| Н   | <i>←шшшшш</i> <b>(</b> | CB SCREW M4 x 45MM     | 12  |
| ı   | ≪■0                    | NAIL 5/8"              | 10  |
| J   |                        | HANDLE 7050-96MM       | 1   |
| K   | -                      | HANDLE SCREW M4 x 35MM | 2   |
| L   | 0                      | WASHER                 | 2   |
| М   |                        | ALLEN KEY M4           | 1   |
| N   | L R                    | DRAWER SLIDE 16"       | 2   |
| О   | L                      | DRAWER SLIDE 16"       | 2   |
| р   |                        | EURO SCREW 6 X 9       | 4   |