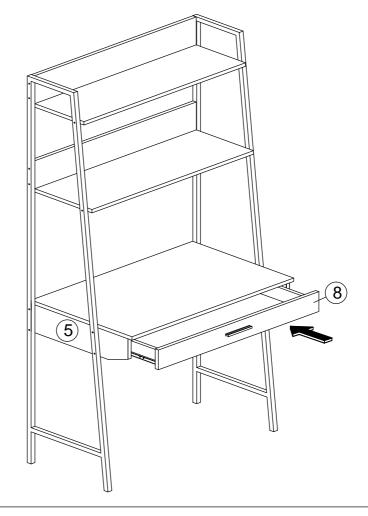

| <a href="#"><a hr<="" th=""><th>CB SCREW M4 x 45MM</th><th>6</th></a></a></a></a></a></a></a></a></a></a></a></a></a></a></a></a></a></a></a></a></a></a></a></a></a></a></a></a></a></a></a></a></a></a></a></a></a></a></a></a></a></a></a></a></a></a></a></a></a></a></a></a></a></a></a></a></a></a></a></a></a></a></a></a></a></a></a></a></a></a></a></a></a></a></a></a></a></a></a></a></a></a></a></a></a></a></a></a></a></a></a></a></a></a></a></a></a></a></a></a></a></a></a></a></a></a></a></a></a></a></a></a></a></a></a></a></a></a></a></a></a></a></a></a></a></a></a></a></a></a></a></a></a></a></a></a></a></a></a></a></a></a></a></a></a></a></a></a></a></a></a></a></a></a></a></a></a></a></a></a></a></a></a></a></a></a></a></a></a></a></a> | CB SCREW M4 x 45MM | 6 |



#### **STEP 12**





#### **COMPLETED**





### Installation of Anti-Tip Restraint

#### Kit includes:



A (x1) Long screw



B (x2)
Mounting bracket



C (x1) Restraint strap



D (x1) Short screw



## WARNING



Serious of fatal crushing injuries can occur from furniture tip-over. To help Prevent tip-over:

- Install tip-over restraint provided
- Place heaviest items in the lower drawers
- Do not set TV's or other heavy objectS on top of this product
- Never allow children to climb or hang on drawers, doors or shelves
- Never open more than one drawer at a time
- Do not defeat or remove the drawer interlock system

Use tip-over restraints may only reduce but not eliminate the risk of tip-over.

**IMPORTANT**: Use of this safety kit is mandatory. This restraint is not a substitute for proper adult supe