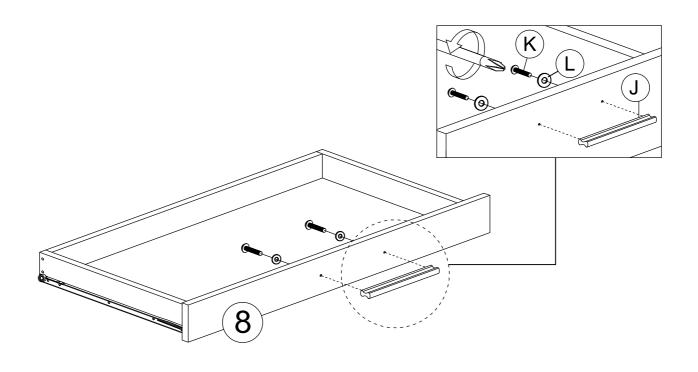

#### STEP 6

| J |           | HANDLE 7050-96MM       | 1 |
|---|-----------|------------------------|---|
| K | <b>(*</b> | HANDEL SCREW M4 x 35MM | 2 |
| L | 0         | WASHER                 | 2 |

G CB SCREW M4 x 38MM