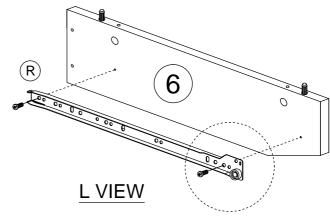

#### STEP 4

| G | <a href="#"><a hr<="" th=""><th>CB SCREW M4 x 38MM</th><th>8</th></a></a></a></a></a></a></a></a></a></a></a></a></a></a></a></a></a></a></a></a></a></a></a></a></a></a></a></a></a></a></a></a></a></a></a></a></a></a></a></a></a></a></a></a></a></a></a></a></a></a></a></a></a></a></a></a></a></a></a></a></a></a></a></a></a></a></a></a></a></a></a></a></a></a></a></a></a></a></a></a></a></a></a></a></a></a></a></a></a></a></a></a></a></a></a></a></a></a></a></a></a></a></a></a></a></a></a></a></a></a></a></a></a></a></a></a></a></a></a></a></a></a></a></a></a></a></a></a></a></a></a></a></a></a></a></a></a></a></a></a></a></a></a></a></a></a></a></a></a></a></a></a></a></a></a></a></a></a></a></a></a></a></a></a></a></a></a></a></a></a></a> | CB SCREW M4 x 38MM | 8  |
|---|-------------------------------------------------------------------------------------------------------------------------------------------------------------------------------------------------------------------------------------------------------------------------------------------------------------------------------------------------------------------------------------------------------------------------------------------------------------------------------------------------------------------------------------------------------------------------------------------------------------------------------------------------------------------------------------------------------------------------------------------------------------------------------------------------------------------------------------------------------------------------------------------------------------------------------------------------------------------------------------------------------------------------------------------------------------------------------------------------------------------------------------------------------------------------------------------------------------------------------------------------------------------------------------------------------------------------------------------------------------------------------------------------------------------------------------------------------------------------------------------------------------------------------------------------------------------------------------------------------------------------------------------------------------------------------------------------------------------------------------------------------------------------------------------------------------------------------------------------------------------------------------------------------------------------------------------------------------------------------------------------------------------------------------------------------------------------------------------------------------------------------------------------------------------------------------------------------------------------------------------------------------------------------------------------------------------------------------------------------------------------------------------------------------------------------------------------------------------------------------------------------------------------------------------------------------------------------------------------------------------------------------------------------------------------------------------------------------------------------------------------------------------------------------------------------------------------------------------------------------------------------------------|--------------------|----|
| ı | <b>←</b>                                                                                                                                                                                                                                                                                                                                                                                                                                                                                                                                                                                                                                                                                                                                                                                                                                                                                                                                                                                                                                                                                                                                                                                                                                                                                                                                                                                                                                                                                                                                                                                                                                                                                                                                                                                                                                                                                                                                                                                                                                                                                                                                                                                                                                                                                                                                                                                                                                                                                                                                                                                                                                                                                                                                                                                                                                                                                  | NAIL 5/8"          | 10 |