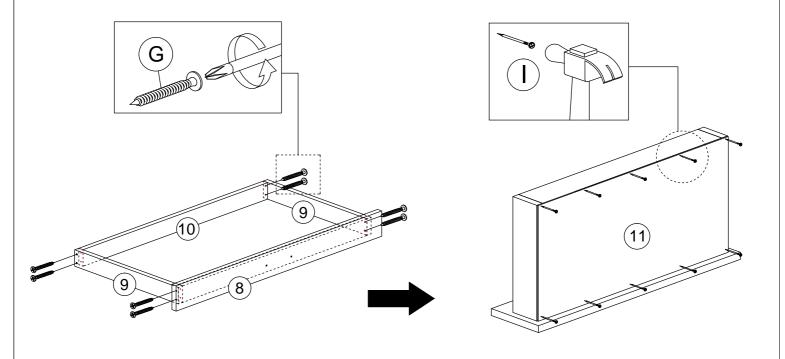

#### **STEP 10**

| F | <a href="#"><a href="#"><a href="#">(a)</a></a></a> | CB SCREW M4 x 32MM | 4 |
|---|-----------------------------------------------------|--------------------|---|
| Н | <a href="#"><a href="#"><a href="#">(a)</a></a></a> | CB SCREW M4 x 45MM | 6 |

| F | <ammuni th="" €<=""><th>CB SCREW M4 x 32MM</th><th>4</th></ammuni>                                                                                                                                                                                                                                                                                                                                                                                                                                                                                                                                                                                                                                                                                                                                                                                                                                                                                                                                                                                                                                                                                                                                                                                                                                                                                                                                                                                                                                                                                                                                                                                                                                                                                                                                                                                                                                                                                                                                                                                                                                                                                                                                                                                                                                                                                                                                                                                                                                                                                                                                                                                                                                                                                                                                                                                                                        | CB SCREW M4 x 32MM | 4 |
|---|-------------------------------------------------------------------------------------------------------------------------------------------------------------------------------------------------------------------------------------------------------------------------------------------------------------------------------------------------------------------------------------------------------------------------------------------------------------------------------------------------------------------------------------------------------------------------------------------------------------------------------------------------------------------------------------------------------------------------------------------------------------------------------------------------------------------------------------------------------------------------------------------------------------------------------------------------------------------------------------------------------------------------------------------------------------------------------------------------------------------------------------------------------------------------------------------------------------------------------------------------------------------------------------------------------------------------------------------------------------------------------------------------------------------------------------------------------------------------------------------------------------------------------------------------------------------------------------------------------------------------------------------------------------------------------------------------------------------------------------------------------------------------------------------------------------------------------------------------------------------------------------------------------------------------------------------------------------------------------------------------------------------------------------------------------------------------------------------------------------------------------------------------------------------------------------------------------------------------------------------------------------------------------------------------------------------------------------------------------------------------------------------------------------------------------------------------------------------------------------------------------------------------------------------------------------------------------------------------------------------------------------------------------------------------------------------------------------------------------------------------------------------------------------------------------------------------------------------------------------------------------------------|--------------------|---|
| Н | <a href="#"><a hr<="" th=""><th>CB SCREW M4 x 45MM</th><th>6</th></a></a></a></a></a></a></a></a></a></a></a></a></a></a></a></a></a></a></a></a></a></a></a></a></a></a></a></a></a></a></a></a></a></a></a></a></a></a></a></a></a></a></a></a></a></a></a></a></a></a></a></a></a></a></a></a></a></a></a></a></a></a></a></a></a></a></a></a></a></a></a></a></a></a></a></a></a></a></a></a></a></a></a></a></a></a></a></a></a></a></a></a></a></a></a></a></a></a></a></a></a></a></a></a></a></a></a></a></a></a></a></a></a></a></a></a></a></a></a></a></a></a></a></a></a></a></a></a></a></a></a></a></a></a></a></a></a></a></a></a></a></a></a></a></a></a></a></a></a></a></a></a></a></a></a></a></a></a></a></a></a></a></a></a></a></a></a></a></a></a></a> | CB SCREW M4 x 45MM | 6 |