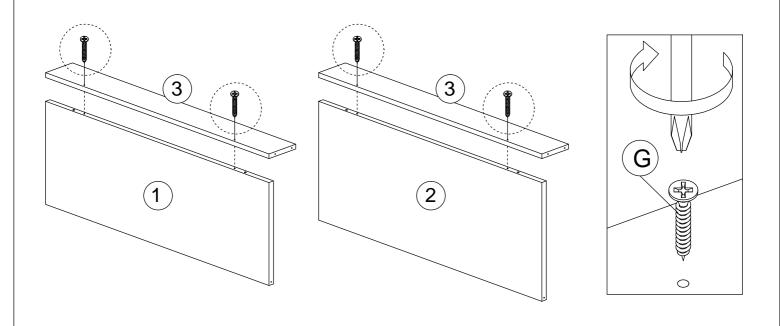

#### **PARTS LIST**

| NO. |      |   | PARTS |   |     | QTY   |
|-----|------|---|-------|---|-----|-------|
| 1   | 800  | х | 242   | Х | 15  | 1 PC  |
| 2   | 800  | х | 282   | Х | 15  | 1 PC  |
| 3   | 800  | х | 146   | Х | 15  | 2 PCS |
| 4   | 800  | х | 500   | х | 15  | 1 PC  |
| 5   | 480  | х | 130   | Х | 15  | 1 PC  |
| 6   | 480  | x | 130   | Х | 15  | 1 PC  |
| 7   | 768  | x | 130   | X | 15  | 1 PC  |
| 8   | 794  | х | 92    | Х | 15  | 1 PC  |
| 9   | 400  | x | 60    | X | 15  | 2 PCS |
| 10  | 712  | х | 60    | х | 15  | 1 PC  |
| 11  | 741  | х | 400   | Х | 2.5 | 1 PC  |
| 12  | 1800 | x | 400   | X | 19  | 2 PCS |