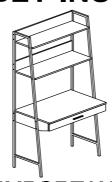

# FC 940014 ASSEMBLY INSTRUCTIONS

#### **PARTS LIST**

| NO. |      |   | PARTS |   |     | QTY   |
|-----|------|---|-------|---|-----|-------|
| 1   | 800  | х | 242   | Х | 15  | 1 PC  |
| 2   | 800  | х | 282   | Х | 15  | 1 PC  |
| 3   | 800  | х | 146   | Х | 15  | 2 PCS |
| 4   | 800  | х | 500   | х | 15  | 1 PC  |
| 5   | 480  | х | 130   | Х | 15  | 1 PC  |
| 6   | 480  | x | 130   | Х | 15  | 1 PC  |
| 7   | 768  | x | 130   | X | 15  | 1 PC  |
| 8   | 794  | х | 92    | Х | 15  | 1 PC  |
| 9   | 400  | x | 60    | X | 15  | 2 PCS |
| 10  | 712  | х | 60    | х | 15  | 1 PC  |
| 11  | 741  | х | 400   | Х | 2.5 | 1 PC  |
| 12  | 1800 | x | 400   | X | 19  | 2 PCS |