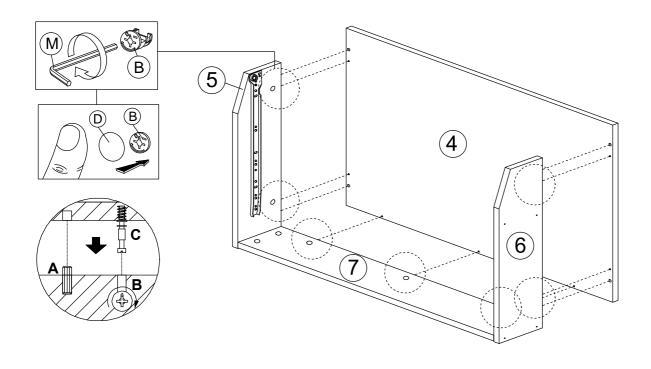

#### **PARTS LIST**

| NO. |      |   | PARTS |   |     | QTY   |
|-----|------|---|-------|---|-----|-------|
| 1   | 800  | х | 242   | Х | 15  | 1 PC  |
| 2   | 800  | х | 282   | Х | 15  | 1 PC  |
| 3   | 800  | х | 146   | Х | 15  | 2 PCS |
| 4   | 800  | х | 500   | х | 15  | 1 PC  |
| 5   | 480  | х | 130   | Х | 15  | 1 PC  |
| 6   | 480  | x | 130   | Х | 15  | 1 PC  |
| 7   | 768  | x | 130   | X | 15  | 1 PC  |
| 8   | 794  | х | 92    | Х | 15  | 1 PC  |
| 9   | 400  | x | 60    | X | 15  | 2 PCS |
| 10  | 712  | х | 60    | х | 15  | 1 PC  |
| 11  | 741  | х | 400   | Х | 2.5 | 1 PC  |
| 12  | 1800 | x | 400   | X | 19  | 2 PCS |

#### **HARDWARE LIST**

| NO. |                        | DESCRIPTION            | QTY |
|-----|------------------------|------------------------|-----|
| A   |                        | DOWEL M8 x 25MM        | 8   |
| В   |                        | CAM NUT                | 11  |
| С   |                        | CAM BOLT               | 11  |
| D   | (0)                    | CAM CAP                | 11  |
| E   | <i>₹11111</i>          | CB SCREW M3.5 x 16MM   | 6   |
| F   | <b>dummin</b> €        | CB SCREW M4 x 32MM     | 8   |
| G   |                        | CB SCREW M4 x 38MM     | 12  |
| Н   | <i>←шшшшш</i> <b>(</b> | CB SCREW M4 x 45MM     | 12  |
| ı   | ≪■0                    | NAIL 5/8"              | 10  |
| J   |                        | HANDLE 7050-96MM       | 1   |
| K   | -                      | HANDLE SCREW M4 x 35MM | 2   |
| L   | 0                      | WASHER                 | 2   |
| М   |                        | ALLEN KEY M4           | 1   |
| N   | L R                    | DRAWER SLIDE 16"       | 2   |
| О   | L                      | DRAWER SLIDE 16"       | 2   |
| р   |                        | EURO SCREW 6 X 9       | 4   |

#### STEP 8

| В |     | CAM NUT      | 4 |
|---|-----|--------------|---|
| D | (0) | CAM CAP      | 4 |
| М |     | ALLEN KEY M4 | 1 |

| В |     | CAM NUT      | 7 |
|---|-----|--------------|---|
| D | (9) | CAM CAP      | 7 |
| М |     | ALLEN KEY M4 | 1 |