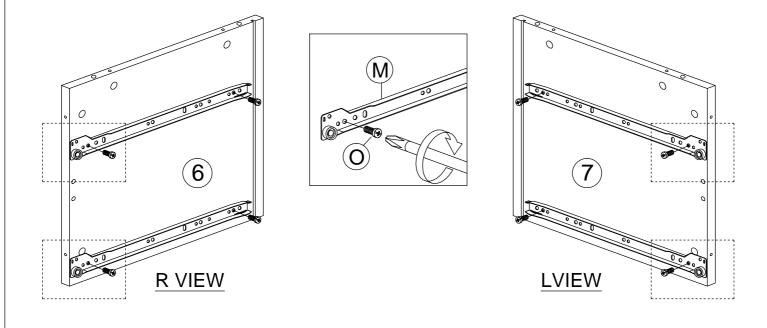

#### **HARDWARE LIST**

| IIANDWANE EIOT |                                                                 |                        |     |
|----------------|-----------------------------------------------------------------|------------------------|-----|
| NO.            |                                                                 | DESCRIPTION            | QTY |
| Α              |                                                                 | WOOD DOWEL M8 x 25MM   | 12  |
| В              | <b>E</b>                                                        | CAM NUT                | 28  |
| С              |                                                                 | CAM BOLT               | 28  |
| D              | (a)                                                             | CAM CAP                | 28  |
| E              | <amm td="" €<=""><td>CB SCREW M3.5 x 16MM</td><td>20</td></amm> | CB SCREW M3.5 x 16MM   | 20  |
| F              | <b>√</b>                                                        | CB SCREW M4 x 38MM     | 19  |
| G              | <                                                               | CSK CAP WOOD M6 x 50MM | 4   |
| Н              | ≪ 0                                                             | NAIL 5/8"              | 20  |
| ı              | 0                                                               | SHELF SUPPORT          | 8   |
| J1             | 40,                                                             | METAL U BRACKET        | 4   |
| J2             | <amm td="" €<=""><td>CB SCREW M3.5 x 16MM</td><td>8</td></amm>  | CB SCREW M3.5 x 16MM   | 8   |
| К              |                                                                 | ALLEY KEY M4           | 1   |
| L              |                                                                 | PVC CORNER L BRACKET   | 4   |
| М              | L R                                                             | 'DRAWER SLIDE 14"      | 4   |
| N              | R                                                               | DRAWER SLIDE 14"       | 4   |
| 0              |                                                                 | EURO SCREW 6X9MM       | 8   |
|                |                                                                 |                        |     |

| 0 |     | EURO SCREW 6X9MM | 8 |
|---|-----|------------------|---|
| M | L R | DRAWER SLIDE 14" | 4 |