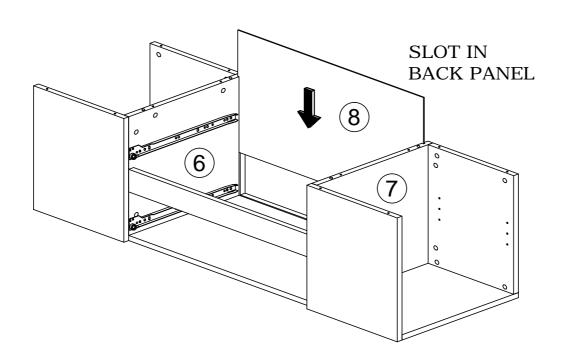

#### STEP 9

| В |     | CAM NUT      | 12 |
|---|-----|--------------|----|
| D | (0) | CAM CAP      | 12 |
| K |     | ALLEN KEY M4 | 1  |