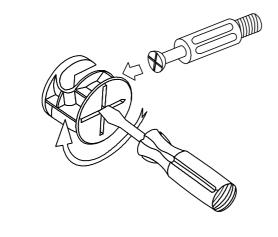

Use a flat blade screwdriver to tighten the cam nuts. A quarter turn clockwise is all that is needed.

#### This is how a cam nut works......

The head of the cam bolt goes into the open mouth of the cam nut. You then turn the cam nut so it tightens over the bolt.