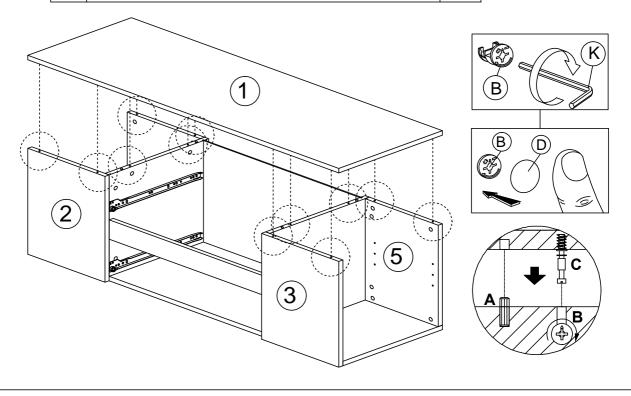

#### **STEP 11**

| E | <i>√111111</i> € | CB SCREW M3.5 x 16MM | 8 |
|---|------------------|----------------------|---|
| L |                  | PVC CORNER L BRACKET | 4 |