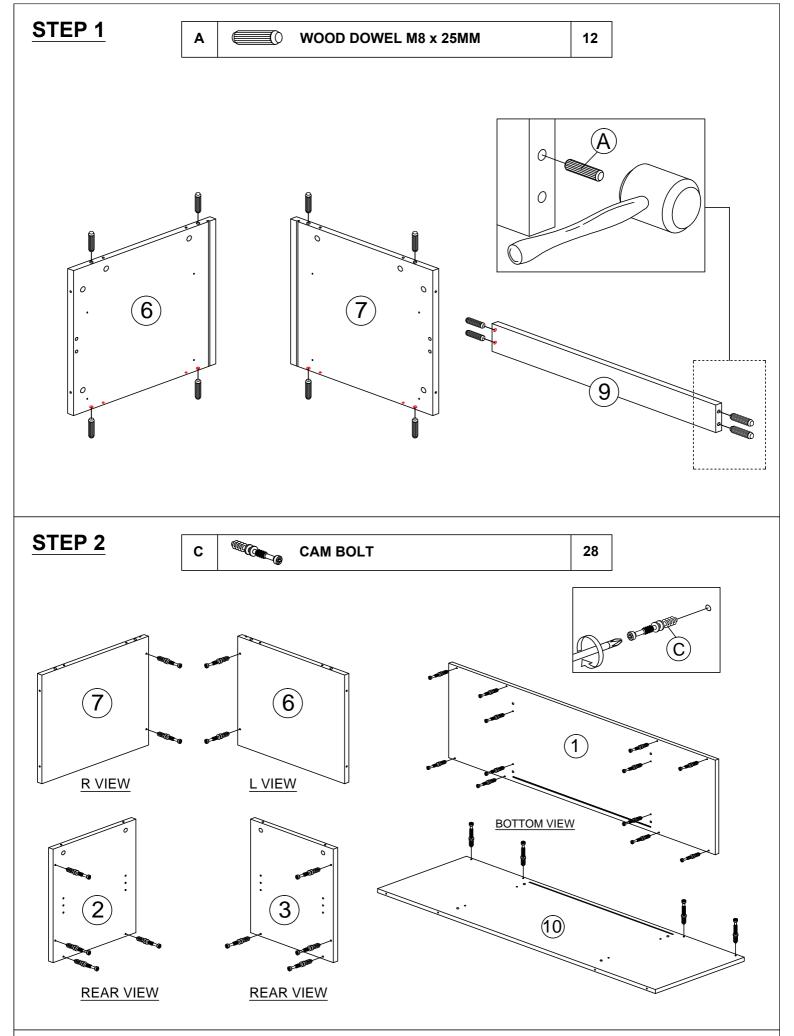

#### **HARDWARE LIST**

| IIANDWANE EIOT |                                                                 |                        |     |
|----------------|-----------------------------------------------------------------|------------------------|-----|
| NO.            |                                                                 | DESCRIPTION            | QTY |
| Α              |                                                                 | WOOD DOWEL M8 x 25MM   | 12  |
| В              | <b>E</b>                                                        | CAM NUT                | 28  |
| С              |                                                                 | CAM BOLT               | 28  |
| D              | (a)                                                             | CAM CAP                | 28  |
| E              | <amm td="" €<=""><td>CB SCREW M3.5 x 16MM</td><td>20</td></amm> | CB SCREW M3.5 x 16MM   | 20  |
| F              | <b>√</b>                                                        | CB SCREW M4 x 38MM     | 19  |
| G              | <                                                               | CSK CAP WOOD M6 x 50MM | 4   |
| Н              | ≪ 0                                                             | NAIL 5/8"              | 20  |
| ı              | 0                                                               | SHELF SUPPORT          | 8   |
| J1             | 40,                                                             | METAL U BRACKET        | 4   |
| J2             | <amm td="" €<=""><td>CB SCREW M3.5 x 16MM</td><td>8</td></amm>  | CB SCREW M3.5 x 16MM   | 8   |
| К              |                                                                 | ALLEY KEY M4           | 1   |
| L              |                                                                 | PVC CORNER L BRACKET   | 4   |
| М              | L R                                                             | 'DRAWER SLIDE 14"      | 4   |
| N              | R                                                               | DRAWER SLIDE 14"       | 4   |
| 0              |                                                                 | EURO SCREW 6X9MM       | 8   |
|                |                                                                 |                        |     |