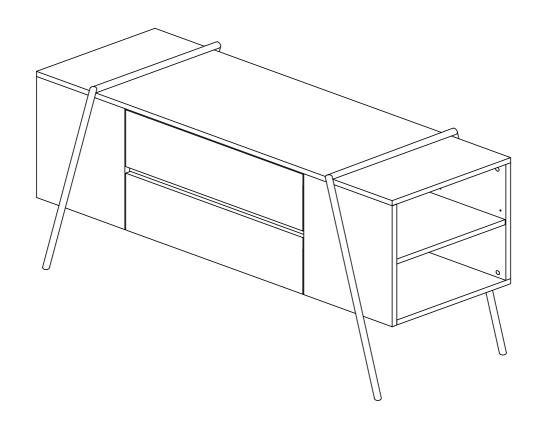

|                        |     |









| 0 |     | EURO SCREW 6X9MM | 8 |
|---|-----|------------------|---|
| M | L R | DRAWER SLIDE 14" | 4 |





# STEP 5 E CB SCREW M3.5 x 16MM 12 F CB SCREW M4 x 38MM 16 H NAIL 5/8" 20

N

**DRAWER SLIDE 14"** 

4







| В |     | CAM NUT      | 12 |
|---|-----|--------------|----|
| D | (0) | CAM CAP      | 12 |
| K |     | ALLEN KEY M4 | 1  |



#### STEP 9





| В |     | CAM NUT      | 12 |
|---|-----|--------------|----|
| D | (0) | CAM CAP      | 12 |
| K |     | ALLEN KEY M4 | 1  |



#### **STEP 11**

| E | <i>√111111</i> € | CB SCREW M3.5 x 16MM | 8 |
|---|------------------|----------------------|---|
| L |                  | PVC CORNER L BRACKET | 4 |













#### **COMPLETED**