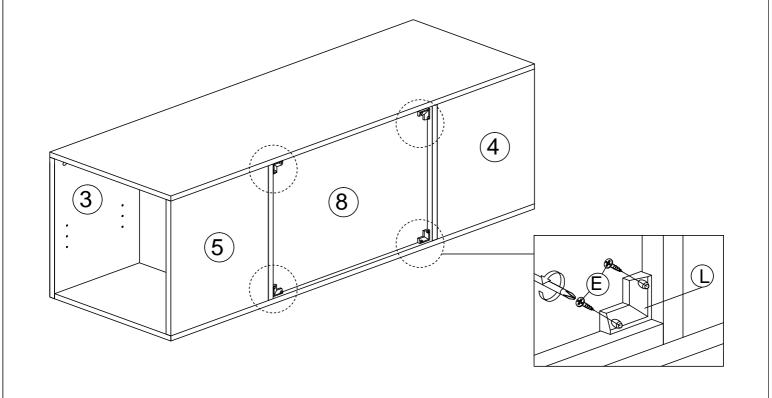

#### **STEP 11**

| E | <i>√111111</i> € | CB SCREW M3.5 x 16MM | 8 |
|---|------------------|----------------------|---|
| L |                  | PVC CORNER L BRACKET | 4 |