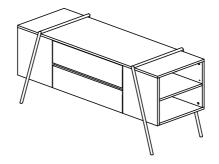

#### TIMBER ART DESIGN UK

## TV 900022 ASSEMBLY INSTRUCTIONS



### IMPORTANT PLEASE READ BEFORE YOU CONTINUE FURTHER

#### WARNING AND INSTRUCTIONS

- PLEASE KEEP THE ORIGINAL PACKAGING UNTIL THE ITEM IS FULLY ASSEMBLED AND IN PLACE. IN THE UNLIKELY EVENT THAT YOU NEED TO RETURN YOUR PRODUCT, IT MUST BE RETURNED IN ITS ORIGINAL PACKAGING TO AVOID FURTHER DAMAGE. FAILURE TO COMPLY TO THESE PROCEDURES, NO RETURN'S WILL BE ACCEPTED.
- IMPORTANT: RETAIN THESE INSTRUCTIONS FOR FUTURE REFERENCE.
- DUE TO THE SIZE OF THIS PRODUCT WE RECOMMEND THAT IT IS ASSEMBLED IN THE ROOM
   INTENDED FOR USE.
- WHEN YOU ARE READY TO START, MAKE SURE THAT YOU HAVE THE RIGHT TOOLS, PLENTY OF SPACE AND A CLEAN, DRY AREA FOR ASSEMBLY.
- UNWRAP ALL PACKAGING MATERIALS AND PLACE THE COMPONENTS ON TOP OF THE CARTON BOX OR ON A CLEAN FLOOR TO PREVENT IT FROM SCRATCHING.
- CHECK