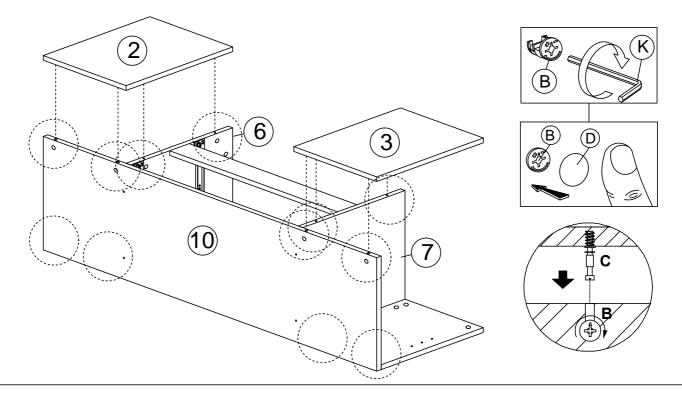

# STEP 5 E CB SCREW M3.5 x 16MM 12 F CB SCREW M4 x 38MM 16 H NAIL 5/8" 20

N

**DRAWER SLIDE 14"** 

4

| В |     | CAM NUT      | 12 |
|---|-----|--------------|----|
| D | (0) | CAM CAP      | 12 |
| K |     | ALLEN KEY M4 | 1  |