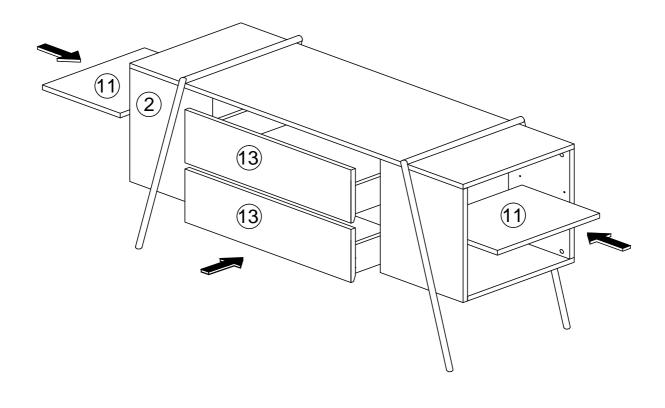

# STEP 5 E CB SCREW M3.5 x 16MM 12 F CB SCREW M4 x 38MM 16 H NAIL 5/8" 20

N

**DRAWER SLIDE 14"** 

4

| В |     | CAM NUT      | 12 |
|---|-----|--------------|----|
| D | (0) | CAM CAP      | 12 |
| K |     | ALLEN KEY M4 | 1  |