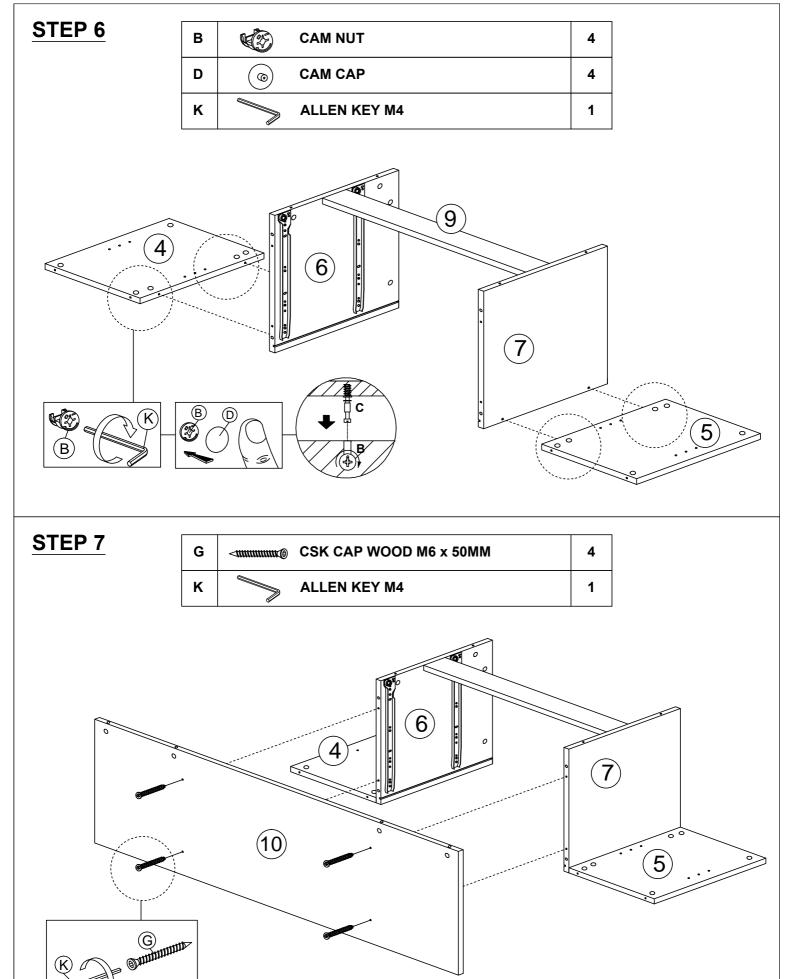

# STEP 5 E CB SCREW M3.5 x 16MM 12 F CB SCREW M4 x 38MM 16 H NAIL 5/8" 20

N

**DRAWER SLIDE 14"** 

4

| В |     | CAM NUT      | 12 |
|---|-----|--------------|----|
| D | (0) | CAM CAP      | 12 |
| K |     | ALLEN KEY M4 | 1  |

#### STEP 9

| В |     | CAM NUT      | 12 |
|---|-----|--------------|----|
| D | (0) | CAM CAP      | 12 |
| K |     | ALLEN KEY M4 | 1  |