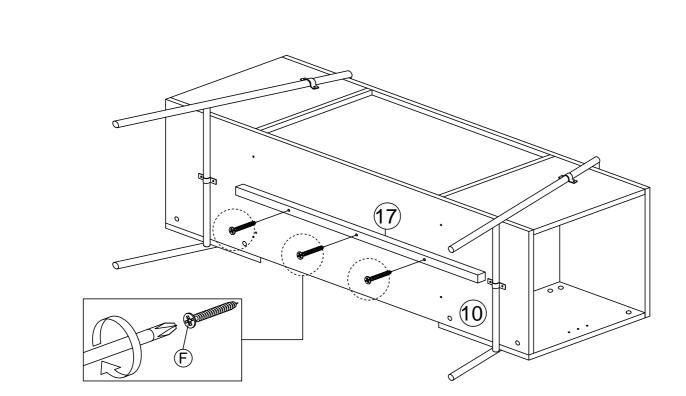

|                                                                 |                        |     |









| 0 |     | EURO SCREW 6X9MM | 8 |
|---|-----|------------------|---|
| M | L R | DRAWER SLIDE 14" | 4 |





# STEP 5 E CB SCREW M3.5 x 16MM 12 F CB SCREW M4 x 38MM 16 H NAIL 5/8" 20

N

**DRAWER SLIDE 14"** 

4







| В |     | CAM NUT      | 12 |
|---|-----|--------------|----|
| D | (0) | CAM CAP      | 12 |
| K |     | ALLEN KEY M4 | 1  |



#### STEP 9





| В |     | CAM NUT      | 12 |
|---|-----|--------------|----|
| D | (0) | CAM CAP      | 12 |
| K |     | ALLEN KEY M4 | 1  |



#### **STEP 11**

| E | <i>√111111</i> € | CB SCREW M3.5 x 16MM | 8 |
|---|------------------|----------------------|---|
| L |                  | PVC CORNER L BRACKET | 4 |













#### **COMPLETED**