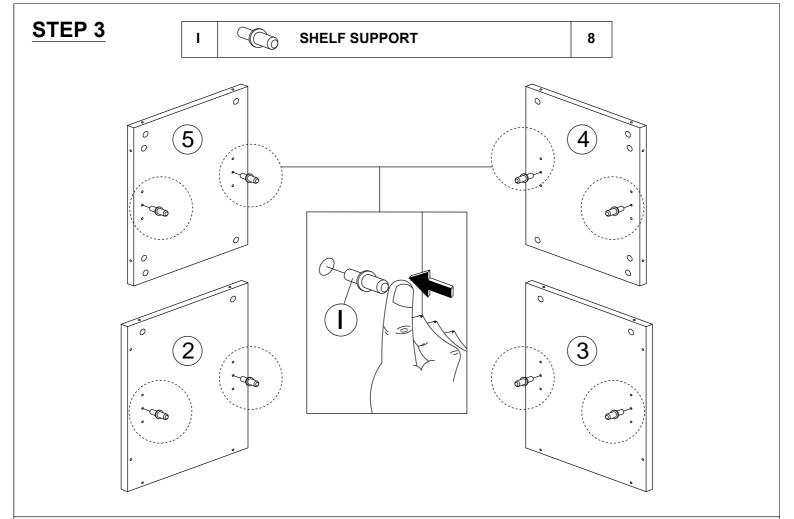

#### **HARDWARE LIST**

| IIANDWANE EIOT |                                                                 |                        |     |
|----------------|-----------------------------------------------------------------|------------------------|-----|
| NO.            |                                                                 | DESCRIPTION            | QTY |
| Α              |                                                                 | WOOD DOWEL M8 x 25MM   | 12  |
| В              | <b>E</b>                                                        | CAM NUT                | 28  |
| С              |                                                                 | CAM BOLT               | 28  |
| D              | (a)                                                             | CAM CAP                | 28  |
| E              | <amm td="" €<=""><td>CB SCREW M3.5 x 16MM</td><td>20</td></amm> | CB SCREW M3.5 x 16MM   | 20  |
| F              | <b>√</b>                                                        | CB SCREW M4 x 38MM     | 19  |
| G              | <                                                               | CSK CAP WOOD M6 x 50MM | 4   |
| Н              | ≪ 0                                                             | NAIL 5/8"              | 20  |
| ı              | 0                                                               | SHELF SUPPORT          | 8   |
| J1             | 40,                                                             | METAL U BRACKET        | 4   |
| J2             | <amm td="" €<=""><td>CB SCREW M3.5 x 16MM</td><td>8</td></amm>  | CB SCREW M3.5 x 16MM   | 8   |
| К              |                                                                 | ALLEY KEY M4           | 1   |
| L              |                                                                 | PVC CORNER L BRACKET   | 4   |
| М              | L R                                                             | 'DRAWER SLIDE 14"      | 4   |
| N              | R                                                               | DRAWER SLIDE 14"       | 4   |
| 0              |                                                                 | EURO SCREW 6X9MM       | 8   |
|                |                                                                 |                        |     |