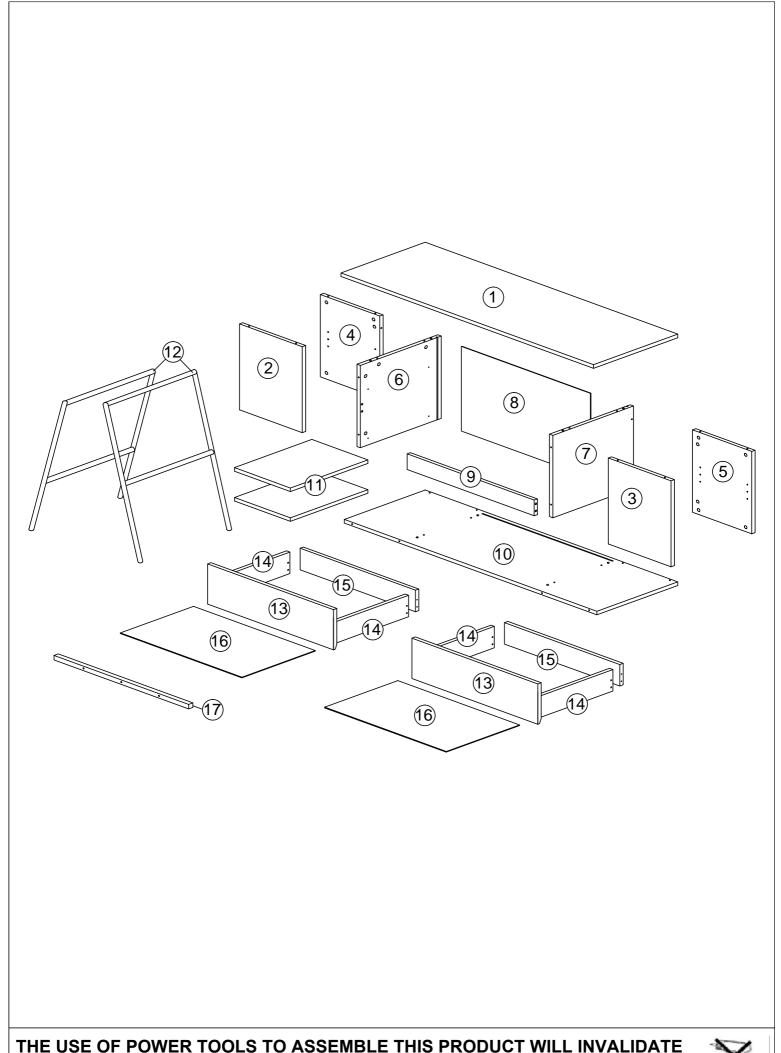

#### **PARTS LIST**

| NO. |      |   | PARTS |   |     | QTY   |
|-----|------|---|-------|---|-----|-------|
| 1   | 1200 | х | 400   | х | 15  | 1 PC  |
| 2   | 384  | х | 298   | Х | 15  | 1 PC  |
| 3   | 384  | х | 298   | х | 15  | 1 PC  |
| 4   | 368  | х | 282   | Х | 15  | 1 PC  |
| 5   | 368  | х | 282   | Х | 15  | 1 PC  |
| 6   | 368  | х | 384   | Х | 15  | 1 PC  |
| 7   | 368  | х | 384   | х | 15  | 1 PC  |
| 8   | 613  | Х | 378   | Х | 2.5 | 1 PC  |
| 9   | 604  | х | 70    | х | 15  | 1 PC  |
| 10  | 1200 | х | 384   | Х | 15  | 1 PC  |
| 11  | 368  | х | 266   | х | 15  | 2 PCS |
| 12  | 580  | х | 445   | Х | 22  | 2 PCS |
| 13  | 598  | Х | 180   | х | 15  | 2 PCS |
| 14  | 350  | Х | 96    | Х | 15  | 4 PCS |
| 15  | 548  | Х | 96    | Х | 15  | 2 PCS |
| 16  | 578  | Х | 348   | Х | 2.5 | 2 PCS |
| 17  | 800  | Х | 25    | х | 25  | 1 PC  |