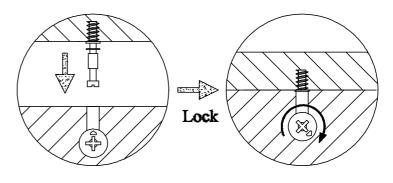

Use a flat blade screwdriver to tighten the cam nuts. A quarter turn clockwise is all that is needed.

#### This is how a cam nut works......

The head of the cam bolt goes into the open mouth of the cam nut. You then turn the cam nut so it tightens over the bolt.