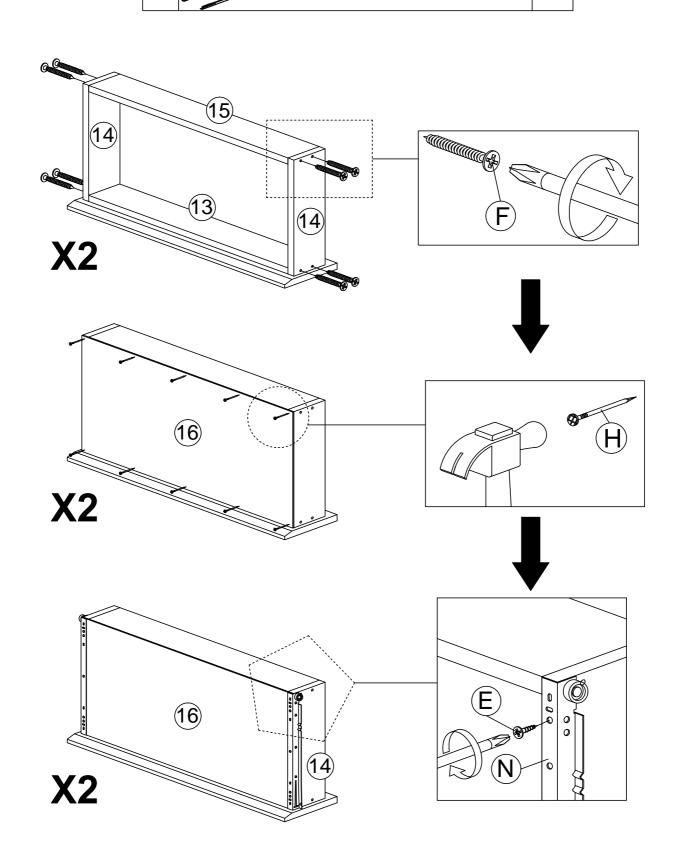

# STEP 5 E CB SCREW M3.5 x 16MM 12 F CB SCREW M4 x 38MM 16 H NAIL 5/8" 20

N

**DRAWER SLIDE 14"** 

4

| В |     | CAM NUT      | 12 |
|---|-----|--------------|----|
| D | (0) | CAM CAP      | 12 |
| K |     | ALLEN KEY M4 | 1  |