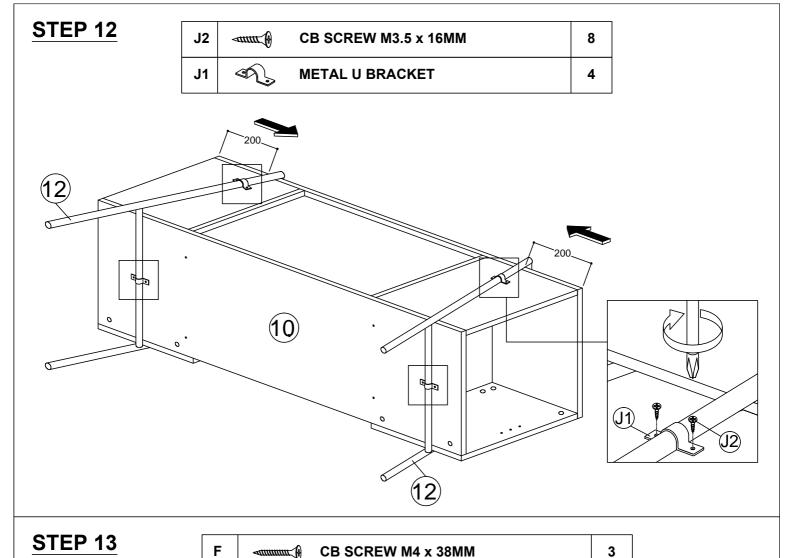

|                                                                 |                        |     |









| 0 |     | EURO SCREW 6X9MM | 8 |
|---|-----|------------------|---|
| M | L R | DRAWER SLIDE 14" | 4 |





# STEP 5 E CB SCREW M3.5 x 16MM 12 F CB SCREW M4 x 38MM 16 H NAIL 5/8" 20

N

**DRAWER SLIDE 14"** 

4







| В |     | CAM NUT      | 12 |
|---|-----|--------------|----|
| D | (0) | CAM CAP      | 12 |
| K |     | ALLEN KEY M4 | 1  |



#### STEP 9





| В |     | CAM NUT      | 12 |
|---|-----|--------------|----|
| D | (0) | CAM CAP      | 12 |
| K |     | ALLEN KEY M4 | 1  |



#### **STEP 11**

| E | <i>√111111</i> € | CB SCREW M3.5 x 16MM | 8 |
|---|------------------|----------------------|---|
| L |                  | PVC CORNER L BRACKET | 4 |













#### **COMPLETED**