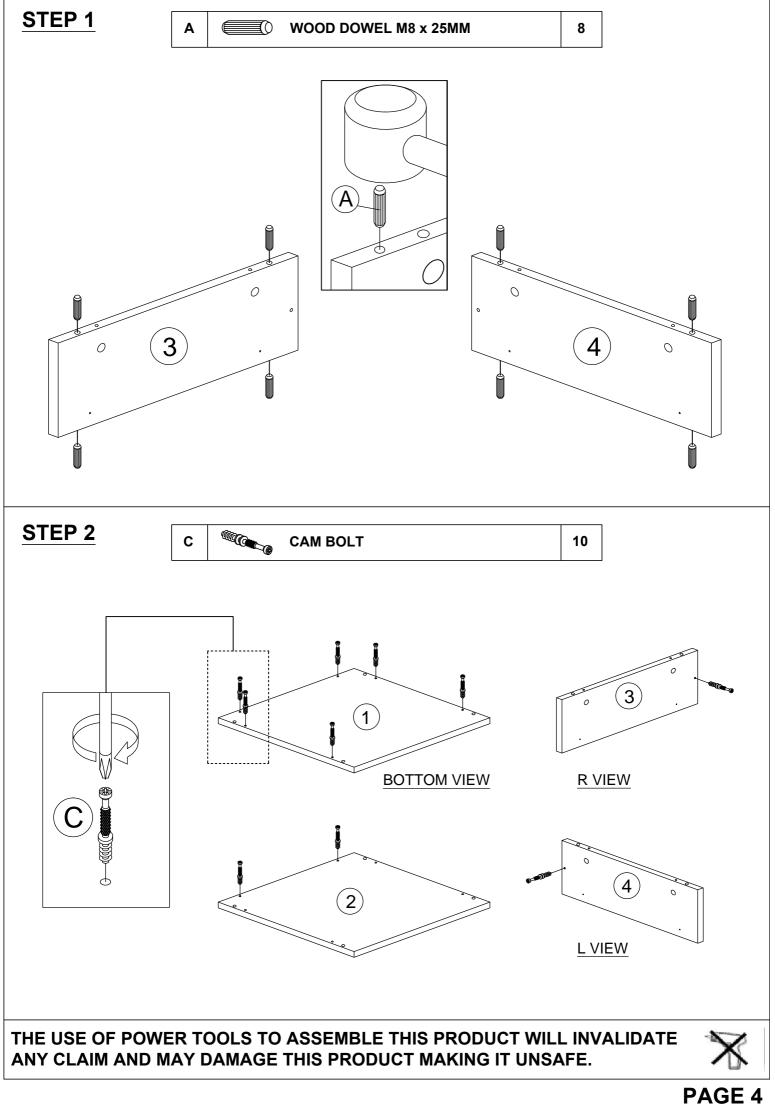

### HARDWARE LIST

| NO. |                         | DESCRIPTION            | QTY |
|-----|-------------------------|------------------------|-----|
| Α   |                         | WOOD DOWEL M8 x 25MM   | 8   |
| в   | <b>B</b>                | CAM NUT                | 10  |
| С   |                         | CAM BOLT               | 10  |
| D   | ۲                       | CAM CAP                | 10  |
| E   |                         | CB SCREW M3.5 x 16MM   | 12  |
| F   |                         | CB SCREW M4 x 32MM     | 8   |
| G   |                         | CB SCREW M4 x 38MM     | 8   |
| н   | Annun D                 | CB SCREW M4 x 45MM     | 4   |
| I   | < <b>11111111111111</b> | CSK CAP WOOD M6 x 50MM | 4   |
| J   |                         | NAIL 5/8"              | 8   |
| к   |                         | HANDLE 7050-96MM       | 1   |
| L   |                         | HANDLE SCREW M4 x 35MM | 2   |
| м   | 0                       | WASHER                 | 2   |
| N   |                         | ALLEY KEY M4           | 1   |
| 0   | L R                     | DRAWER SLIDE 14"       | 2   |
| Р   | R                       | DRAWER SLIDE 14"       | 2   |

THE USE OF POWER TOOLS TO ASSEMBLE THIS PRODUCT WILL INVALIDATE ANY CLAIM AND MAY DAMAGE THIS PRODUCT MAKING IT UNSAFE.