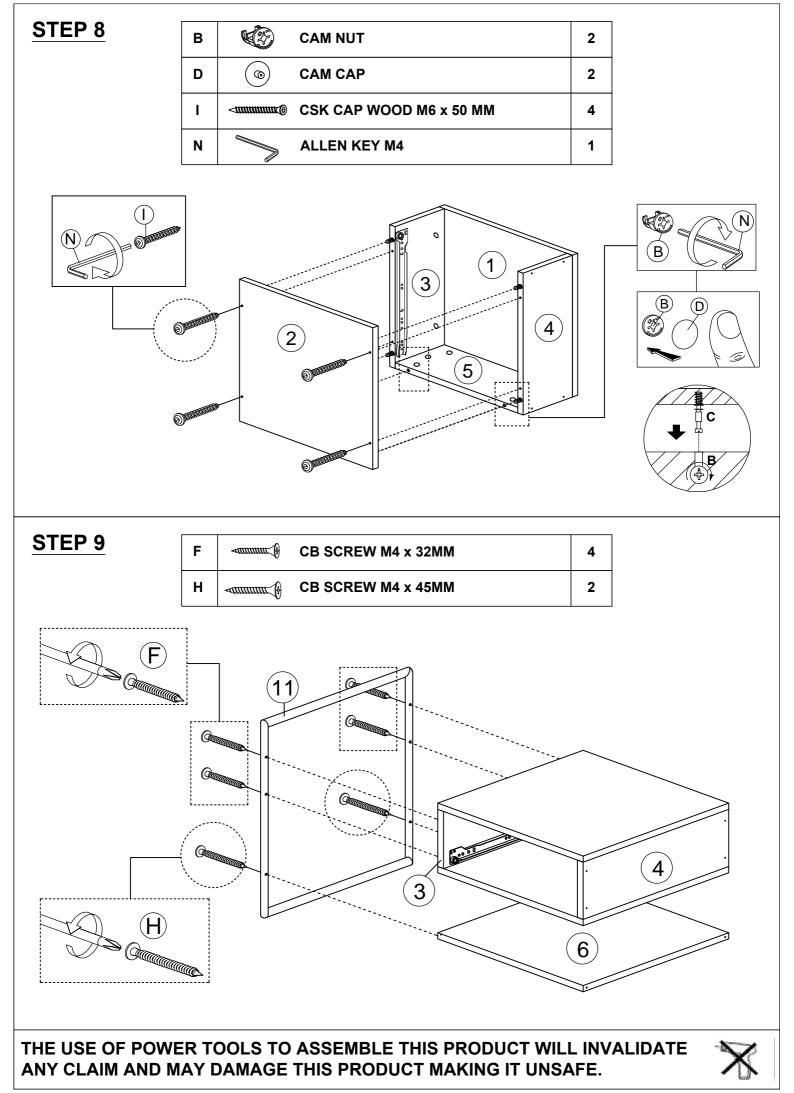

### HARDWARE LIST

| NO. |                         | DESCRIPTION            | QTY |
|-----|-------------------------|------------------------|-----|
| Α   |                         | WOOD DOWEL M8 x 25MM   | 8   |
| в   | <b>B</b>                | CAM NUT                | 10  |
| С   |                         | CAM BOLT               | 10  |
| D   | ۲                       | CAM CAP                | 10  |
| E   |                         | CB SCREW M3.5 x 16MM   | 12  |
| F   |                         | CB SCREW M4 x 32MM     | 8   |
| G   |                         | CB SCREW M4 x 38MM     | 8   |
| н   | Annun D                 | CB SCREW M4 x 45MM     | 4   |
| I   | < <b>11111111111111</b> | CSK CAP WOOD M6 x 50MM | 4   |
| J   |                         | NAIL 5/8"              | 8   |
| к   |                         | HANDLE 7050-96MM       | 1   |
| L   |                         | HANDLE SCREW M4 x 35MM | 2   |
| м   | 0                       | WASHER                 | 2   |
| N   |                         | ALLEY KEY M4           | 1   |
| 0   | L R                     | DRAWER SLIDE 14"       | 2   |
| Р   | R                       | DRAWER SLIDE 14"       | 2   |

THE USE OF POWER TOOLS TO ASSEMBLE THIS PRODUCT WILL INVALIDATE ANY CLAIM AND MAY DAMAGE THIS PRODUCT MAKING IT UNSAFE.