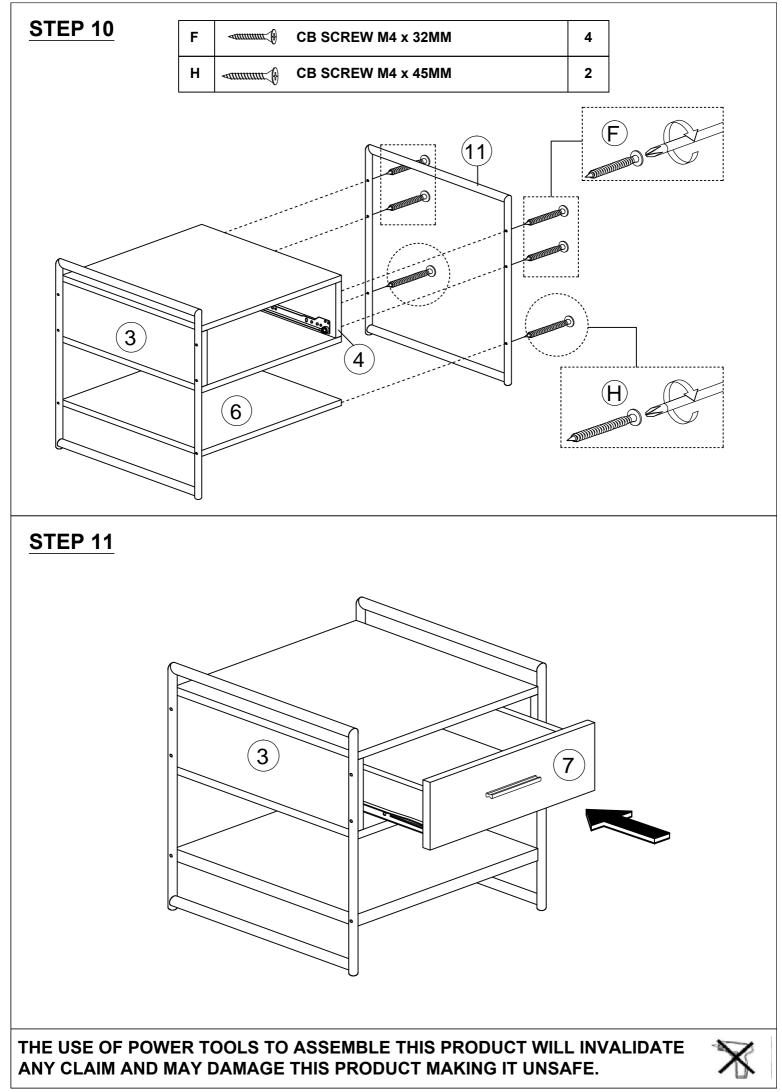

### HARDWARE LIST

| NO. |                         | DESCRIPTION            | QTY |
|-----|-------------------------|------------------------|-----|
| Α   |                         | WOOD DOWEL M8 x 25MM   | 8   |
| в   | <b>B</b>                | CAM NUT                | 10  |
| С   |                         | CAM BOLT               | 10  |
| D   | ۲                       | CAM CAP                | 10  |
| E   |                         | CB SCREW M3.5 x 16MM   | 12  |
| F   |                         | CB SCREW M4 x 32MM     | 8   |
| G   |                         | CB SCREW M4 x 38MM     | 8   |
| н   | Annun D                 | CB SCREW M4 x 45MM     | 4   |
| I   | < <b>11111111111111</b> | CSK CAP WOOD M6 x 50MM | 4   |
| J   |                         | NAIL 5/8"              | 8   |
| к   |                         | HANDLE 7050-96MM       | 1   |
| L   |                         | HANDLE SCREW M4 x 35MM | 2   |
| м   | 0                       | WASHER                 | 2   |
| N   |                         | ALLEY KEY M4           | 1   |
| 0   | L R                     | DRAWER SLIDE 14"       | 2   |
| Р   | R                       | DRAWER SLIDE 14"       | 2   |

ANY CLAIM AND MAY DAMAGE THIS PRODUCT MAKING IT UNSAFE.