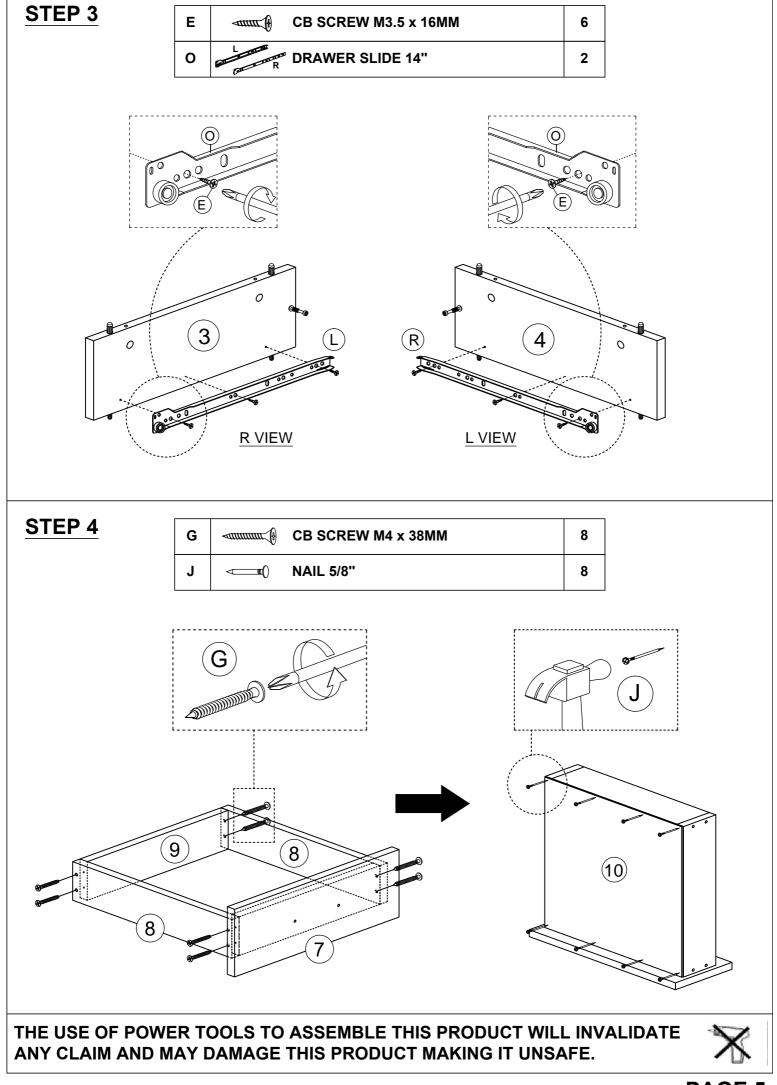

### HARDWARE LIST

| NO. |                         | DESCRIPTION            | QTY |
|-----|-------------------------|------------------------|-----|
| Α   |                         | WOOD DOWEL M8 x 25MM   | 8   |
| в   | <b>B</b>                | CAM NUT                | 10  |
| С   |                         | CAM BOLT               | 10  |
| D   | ۲                       | CAM CAP                | 10  |
| E   |                         | CB SCREW M3.5 x 16MM   | 12  |
| F   |                         | CB SCREW M4 x 32MM     | 8   |
| G   |                         | CB SCREW M4 x 38MM     | 8   |
| н   | Annun D                 | CB SCREW M4 x 45MM     | 4   |
| I   | < <b>11111111111111</b> | CSK CAP WOOD M6 x 50MM | 4   |
| J   |                         | NAIL 5/8"              | 8   |
| к   |                         | HANDLE 7050-96MM       | 1   |
| L   |                         | HANDLE SCREW M4 x 35MM | 2   |
| м   | 0                       | WASHER                 | 2   |
| N   |                         | ALLEY KEY M4           | 1   |
| 0   | L R                     | DRAWER SLIDE 14"       | 2   |
| Р   | R                       | DRAWER SLIDE 14"       | 2   |

THE USE OF POWER TOOLS TO ASSEMBLE THIS PRODUCT WILL INVALIDATE ANY CLAIM AND MAY DAMAGE THIS PRODUCT MAKING IT UNSAFE.