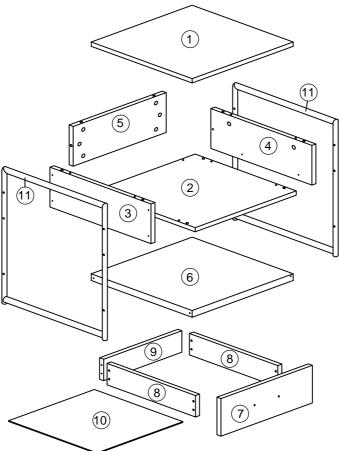

## PARTS LIST

| NO. | PARTS |   |     |   |     | QTY   |
|-----|-------|---|-----|---|-----|-------|
| 1   | 400   | x | 400 | x | 15  | 1 PC  |
| 2   | 400   | x | 400 | x | 15  | 1 PC  |
| 3   | 148   | x | 400 | x | 15  | 1 PC  |
| 4   | 148   | x | 400 | x | 15  | 1 PC  |
| 5   | 368   | x | 148 | x | 15  | 1 PC  |
| 6   | 400   | x | 400 | x | 15  | 1 PC  |
| 7   | 362   | x | 140 | x | 15  | 1 PC  |
| 8   | 350   | x | 80  | x | 15  | 2 PCS |
| 9   | 310   | x | 80  | x | 15  | 1 PC  |
| 10  | 339   | x | 350 | x | 2.5 | 1 PC  |
| 11  | 500   | x | 400 | x | 19  | 2 PCS |