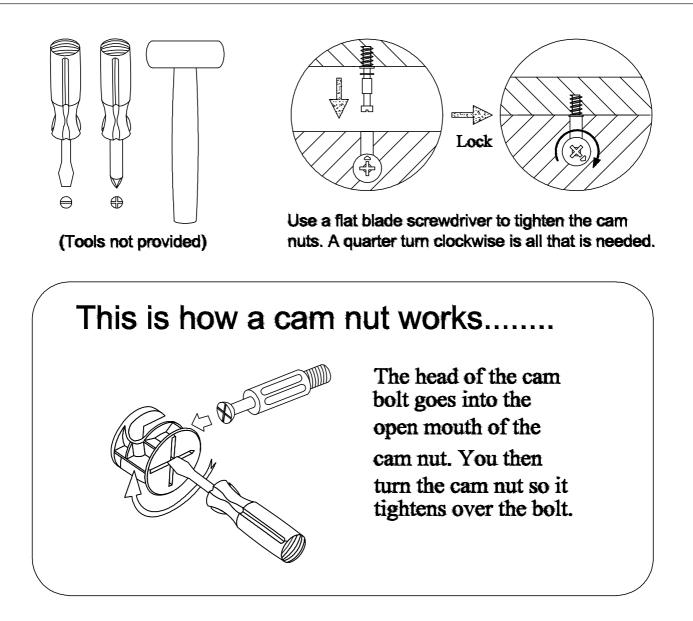

### HARDWARE LIST

| NO. |                         | DESCRIPTION            | QTY |
|-----|-------------------------|------------------------|-----|
| Α   |                         | WOOD DOWEL M8 x 25MM   | 8   |
| в   | <b>B</b>                | CAM NUT                | 10  |
| С   |                         | CAM BOLT               | 10  |
| D   | ۲                       | CAM CAP                | 10  |
| E   |                         | CB SCREW M3.5 x 16MM   | 12  |
| F   |                         | CB SCREW M4 x 32MM     | 8   |
| G   |                         | CB SCREW M4 x 38MM     | 8   |
| н   | Annun D                 | CB SCREW M4 x 45MM     | 4   |
| I   | < <b>11111111111111</b> | CSK CAP WOOD M6 x 50MM | 4   |
| J   |                         | NAIL 5/8"              | 8   |
| к   |                         | HANDLE 7050-96MM       | 1   |
| L   |                         | HANDLE SCREW M4 x 35MM | 2   |
| м   | 0                       | WASHER                 | 2   |
| N   |                         | ALLEY KEY M4           | 1   |
| 0   | L R                     | DRAWER SLIDE 14"       | 2   |
| Р   | R                       | DRAWER SLIDE 14"       | 2   |