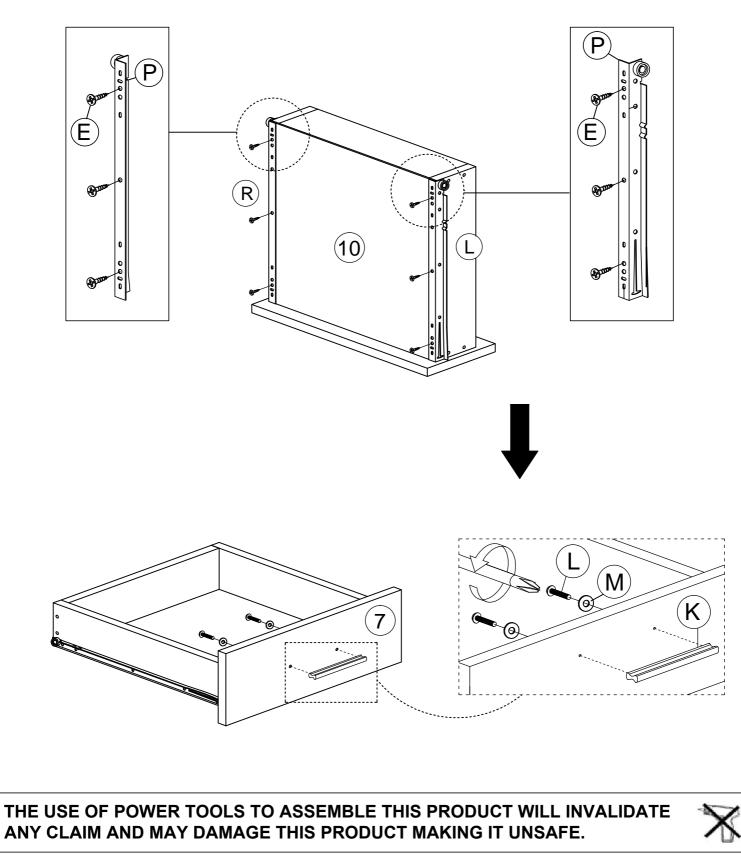

### HARDWARE LIST

| NO. |                         | DESCRIPTION            | QTY |
|-----|-------------------------|------------------------|-----|
| Α   |                         | WOOD DOWEL M8 x 25MM   | 8   |
| в   | <b>B</b>                | CAM NUT                | 10  |
| С   |                         | CAM BOLT               | 10  |
| D   | ۲                       | CAM CAP                | 10  |
| E   |                         | CB SCREW M3.5 x 16MM   | 12  |
| F   |                         | CB SCREW M4 x 32MM     | 8   |
| G   |                         | CB SCREW M4 x 38MM     | 8   |
| н   | Annun D                 | CB SCREW M4 x 45MM     | 4   |
| I   | < <b>11111111111111</b> | CSK CAP WOOD M6 x 50MM | 4   |
| J   |                         | NAIL 5/8"              | 8   |
| к   |                         | HANDLE 7050-96MM       | 1   |
| L   |                         | HANDLE SCREW M4 x 35MM | 2   |
| м   | 0                       | WASHER                 | 2   |
| N   |                         | ALLEY KEY M4           | 1   |
| 0   | L R                     | DRAWER SLIDE 14"       | 2   |
| Р   | R                       | DRAWER SLIDE 14"       | 2   |

## STEP 5

| E | <b>→11111 (</b> | CB SCREW M3.5 x 16MM   | 6 |
|---|-----------------|------------------------|---|
| к |                 | HANDLE 7050-96MM       | 1 |
| L |                 | HANDLE SCREW M4 x 35MM | 2 |
| м | $\odot$         | WASHER                 | 2 |
| Р | L R R           | DRAWER SLIDE 14"       | 2 |

ANY CLAIM AND MAY DAMAGE THIS PRODUCT MAKING IT UNSAFE.