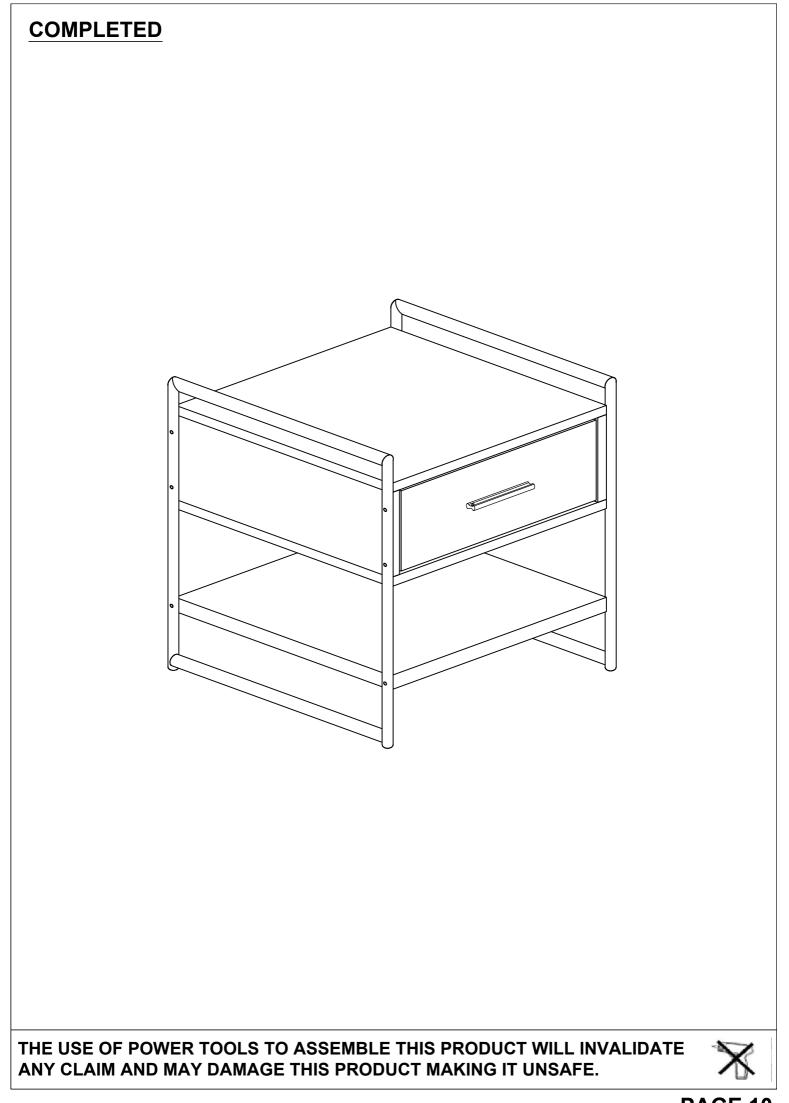

M4 x 35MM | 2   |
| м   | 0                       | WASHER                 | 2   |
| N   |                         | ALLEY KEY M4           | 1   |
| 0   | L R                     | DRAWER SLIDE 14"       | 2   |
| Р   | R                       | DRAWER SLIDE 14"       | 2   |

THE USE OF POWER TOOLS TO ASSEMBLE THIS PRODUCT WILL INVALIDATE ANY CLAIM AND MAY DAMAGE THIS PRODUCT MAKING IT UNSAFE.





## STEP 5

| E | <b>→11111 (</b> | CB SCREW M3.5 x 16MM   | 6 |
|---|-----------------|------------------------|---|
| к |                 | HANDLE 7050-96MM       | 1 |
| L |                 | HANDLE SCREW M4 x 35MM | 2 |
| м | $\odot$         | WASHER                 | 2 |
| Р | L R R           | DRAWER SLIDE 14"       | 2 |





ANY CLAIM AND MAY DAMAGE THIS PRODUCT MAKING IT UNSAFE.