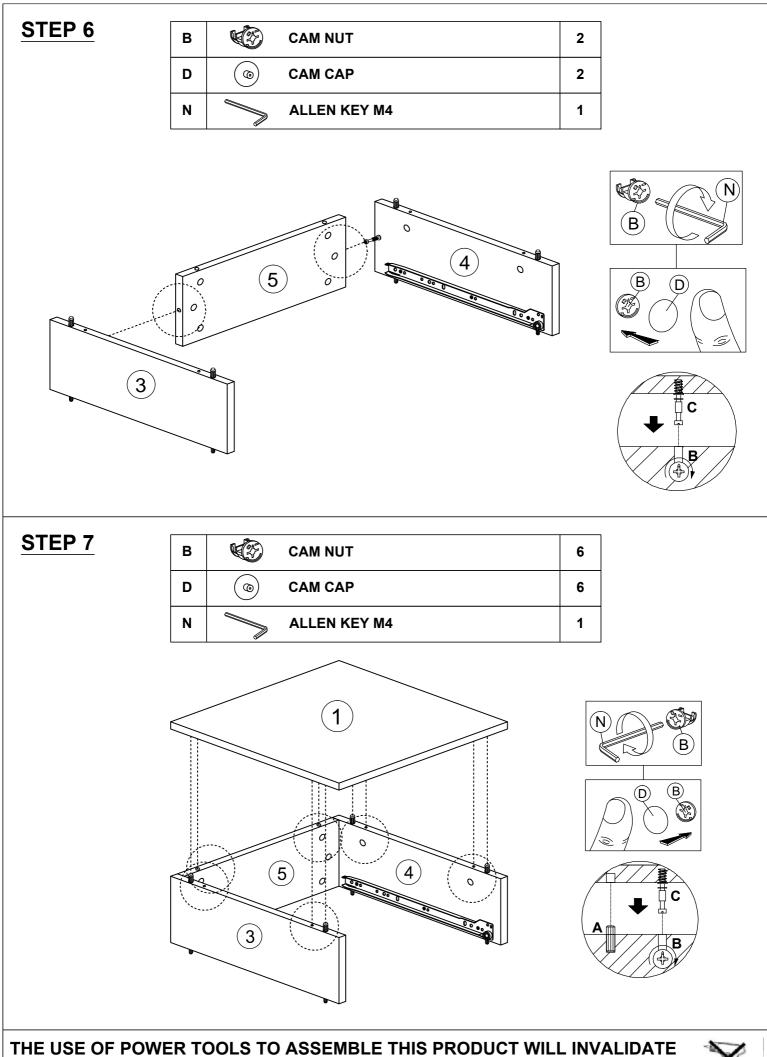

### HARDWARE LIST

| NO. |                         | DESCRIPTION            | QTY |
|-----|-------------------------|------------------------|-----|
| Α   |                         | WOOD DOWEL M8 x 25MM   | 8   |
| в   | <b>B</b>                | CAM NUT                | 10  |
| С   |                         | CAM BOLT               | 10  |
| D   | ۲                       | CAM CAP                | 10  |
| E   |                         | CB SCREW M3.5 x 16MM   | 12  |
| F   |                         | CB SCREW M4 x 32MM     | 8   |
| G   |                         | CB SCREW M4 x 38MM     | 8   |
| н   | Annun D                 | CB SCREW M4 x 45MM     | 4   |
| I   | < <b>11111111111111</b> | CSK CAP WOOD M6 x 50MM | 4   |
| J   |                         | NAIL 5/8"              | 8   |
| к   |                         | HANDLE 7050-96MM       | 1   |
| L   |                         | HANDLE SCREW M4 x 35MM | 2   |
| м   | 0                       | WASHER                 | 2   |
| N   |                         | ALLEY KEY M4           | 1   |
| 0   | L R                     | DRAWER SLIDE 14"       | 2   |
| Р   | R                       | DRAWER SLIDE 14"       | 2   |