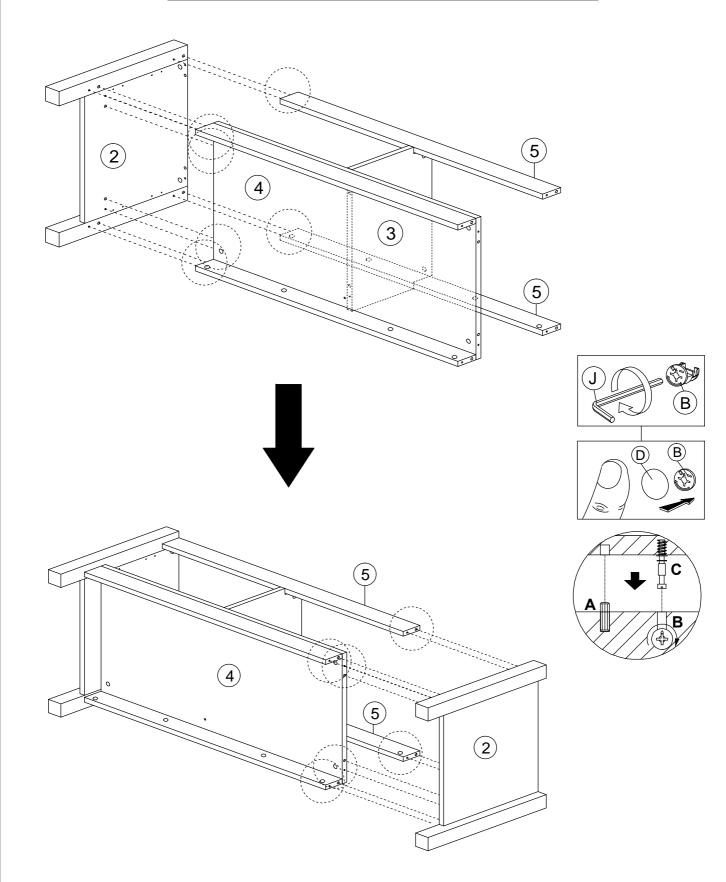

# STEP 7

| В |     | CAM NUT      | 12 |
|---|-----|--------------|----|
| D | (o) | CAM CAP      | 12 |
| J |     | ALLEN KEY M4 | 1  |