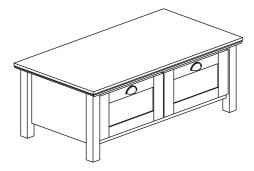

### TIMBER ART DESIGN UK

# CF 920028 ASSEMBLY INSTRUCTIONS



## IMPORTANT PLEASE READ BEFORE YOU CONTINUE FURTHER

### WARNING AND INSTRUCTIONS

- PLEASE KEEP THE ORIGINAL PACKAGING UNTIL THE ITEM IS FULLY ASSEMBLED AND IN PLACE. IN THE UNLIKELY EVENT THAT YOU NEED TO RETURN YOUR PRODUCT, IT MUST BE RETURNED IN ITS ORIGINAL PACKAGING TO AVOID FURTHER DAMAGE. FAILURE TO COMPLY TO THESE PROCEDURES, NO RETURN'S WILL BE ACCEPTED.
- IMPORTANT: RETAIN THESE INSTRUCTIONS FOR FUTURE REFERENCE.
- DUE TO THE SIZE OF THIS PRODUCT WE RECOMMEND THAT IT IS ASSEMBLED IN THE ROOM
   INTENDED FOR USE.
- WHEN YOU ARE READY TO START, MAKE SURE THAT YOU HAVE THE RIGHT TOOLS, PLENTY OF SPACE AND A CLEAN, DRY AREA FOR ASSEMBLY.
- UNWRAP ALL PACKAGING MATERIALS AND PLACE THE COMPONENTS ON TOP OF THE CARTON BOX OR ON A CLEAN FLOOR TO PREVENT IT FROM SCRATCHING.
- CHECK T