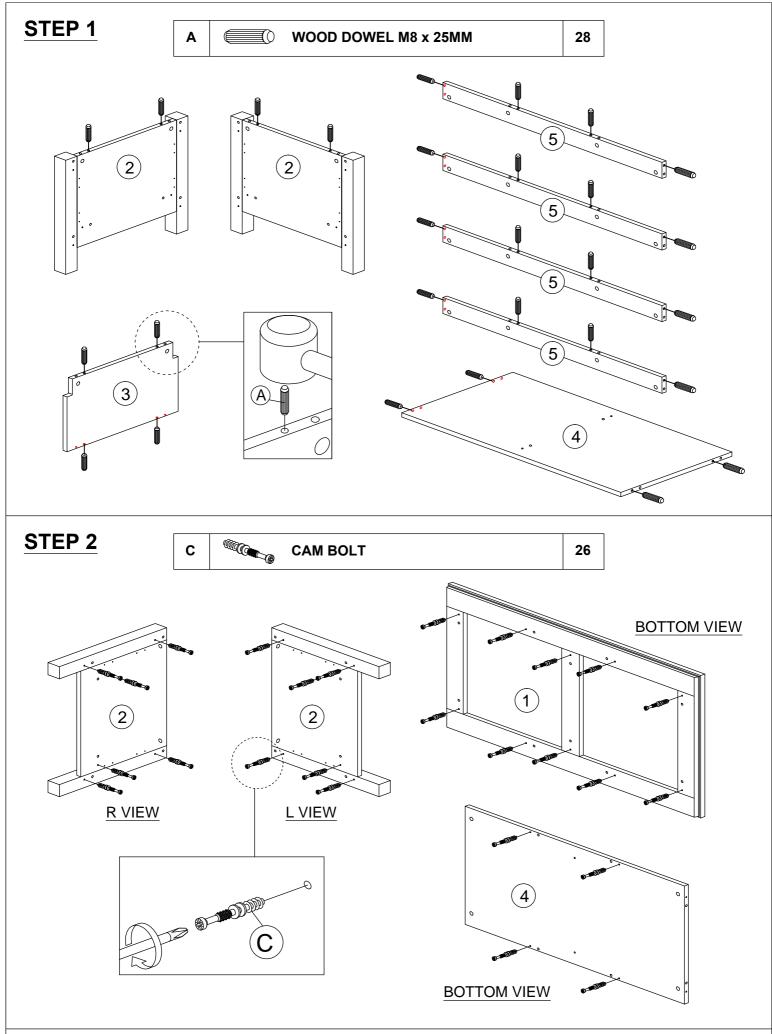

### HARDWARE LIST

| NO. |                                                                 | DESCRIPTION                | QTY |  |
|-----|-----------------------------------------------------------------|----------------------------|-----|--|
| Α   |                                                                 | WOOD DOWEL M8 x 25MM       | 28  |  |
| В   |                                                                 | CAM NUT                    | 26  |  |
| С   |                                                                 | CAM BOLT                   | 26  |  |
| D   | (a)                                                             | CAM CAP                    | 26  |  |
| Е   | <um (b)<="" td=""><td>CB SCREW M3.5 x 16MM</td><td>32</td></um> | CB SCREW M3.5 x 16MM       | 32  |  |
| F   | <                                                               | CSK CAP WOOD M6 x 50MM     | 2   |  |
| G   |                                                                 | HINGES 7/8                 | 8   |  |
| н   | 0                                                               | HANDLE HALFMOON 88407-64MM | 4   |  |
| ı   | •                                                               | HANDLE SCREW M4 x 19MM     | 8   |  |
| J   |                                                                 | ALLEY KEY M4               | 1   |  |
| K   | 0                                                               | PVC NAIL WITH PIN 5/8      | 4   |  |
|     |                                                                 |                            |     |  |