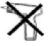

### HARDWARE LIST

| NO. |                                                                 | DESCRIPTION                | QTY |  |
|-----|-----------------------------------------------------------------|----------------------------|-----|--|
| Α   |                                                                 | WOOD DOWEL M8 x 25MM       | 28  |  |
| В   |                                                                 | CAM NUT                    | 26  |  |
| С   |                                                                 | CAM BOLT                   | 26  |  |
| D   | (a)                                                             | CAM CAP                    | 26  |  |
| Е   | <um (b)<="" td=""><td>CB SCREW M3.5 x 16MM</td><td>32</td></um> | CB SCREW M3.5 x 16MM       | 32  |  |
| F   | <                                                               | CSK CAP WOOD M6 x 50MM     | 2   |  |
| G   |                                                                 | HINGES 7/8                 | 8   |  |
| н   | 0                                                               | HANDLE HALFMOON 88407-64MM | 4   |  |
| ı   | •                                                               | HANDLE SCREW M4 x 19MM     | 8   |  |
| J   |                                                                 | ALLEY KEY M4               | 1   |  |
| K   | 0                                                               | PVC NAIL WITH PIN 5/8      | 4   |  |
|     |                                                                 |                            |     |  |