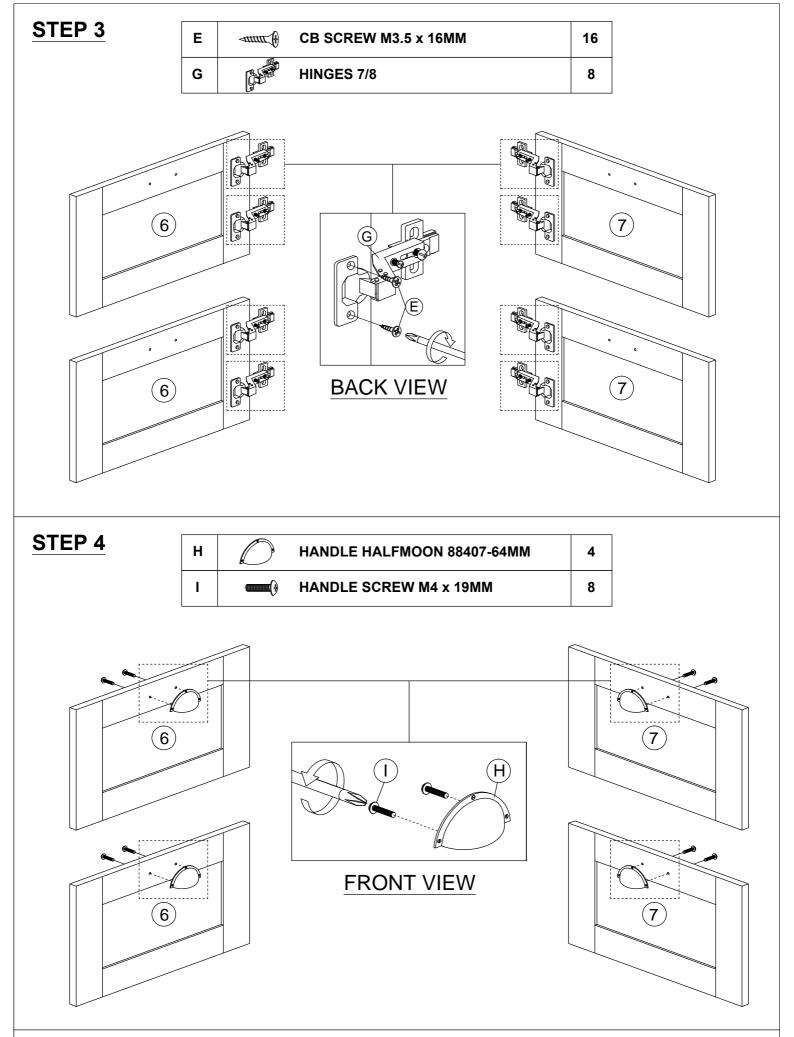

### HARDWARE LIST

| NO. |                                                                 | DESCRIPTION                | QTY |  |
|-----|-----------------------------------------------------------------|----------------------------|-----|--|
| Α   |                                                                 | WOOD DOWEL M8 x 25MM       | 28  |  |
| В   |                                                                 | CAM NUT                    | 26  |  |
| С   |                                                                 | CAM BOLT                   | 26  |  |
| D   | (a)                                                             | CAM CAP                    | 26  |  |
| Е   | <um (b)<="" td=""><td>CB SCREW M3.5 x 16MM</td><td>32</td></um> | CB SCREW M3.5 x 16MM       | 32  |  |
| F   | <                                                               | CSK CAP WOOD M6 x 50MM     | 2   |  |
| G   |                                                                 | HINGES 7/8                 | 8   |  |
| н   | 0                                                               | HANDLE HALFMOON 88407-64MM | 4   |  |
| ı   | •                                                               | HANDLE SCREW M4 x 19MM     | 8   |  |
| J   |                                                                 | ALLEY KEY M4               | 1   |  |
| K   | 0                                                               | PVC NAIL WITH PIN 5/8      | 4   |  |
|     |                                                                 |                            |     |  |