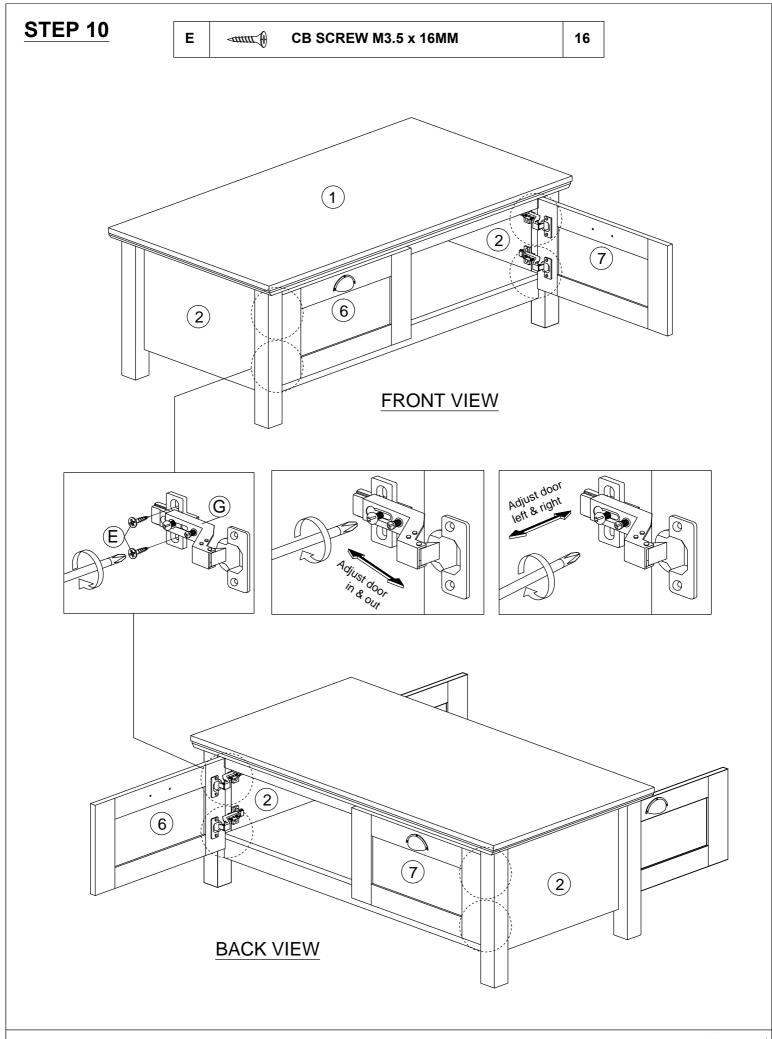

### HARDWARE LIST

| NO. |                                                                 | DESCRIPTION                | QTY |  |
|-----|-----------------------------------------------------------------|----------------------------|-----|--|
| Α   |                                                                 | WOOD DOWEL M8 x 25MM       | 28  |  |
| В   |                                                                 | CAM NUT                    | 26  |  |
| С   |                                                                 | CAM BOLT                   | 26  |  |
| D   | (a)                                                             | CAM CAP                    | 26  |  |
| Е   | <um (b)<="" td=""><td>CB SCREW M3.5 x 16MM</td><td>32</td></um> | CB SCREW M3.5 x 16MM       | 32  |  |
| F   | <                                                               | CSK CAP WOOD M6 x 50MM     | 2   |  |
| G   |                                                                 | HINGES 7/8                 | 8   |  |
| н   | 0                                                               | HANDLE HALFMOON 88407-64MM | 4   |  |
| ı   | •                                                               | HANDLE SCREW M4 x 19MM     | 8   |  |
| J   |                                                                 | ALLEY KEY M4               | 1   |  |
| K   | 0                                                               | PVC NAIL WITH PIN 5/8      | 4   |  |
|     |                                                                 |                            |     |  |