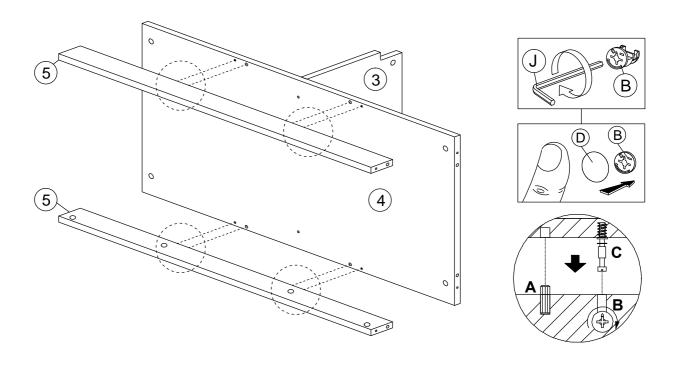

### STEP 5

| F | <a href="mailto:&lt;/a&gt; &lt;a href=" mailto:="" www.michaeline.com"="">www.michaeline.com</a> <a href="mailto://www.michaeline.com">www.michaeline.com</a> |
|---|----------------------------------------------------------------------------------------------------------------------------------------------------------------------------------------------------------------------------------------------------------------------------------------------------------------------------------------------------------------------------------------------------------------------------------------------------------------------------------------------------------------------------------------------------------------------------------------------------------------------------------------------------------------------------------------------------------------------------------------------------------------------------------------------------------------------------------------------------------------------------------------------------------------------------------------------------------------------------------------------------------------------------------------------------------------------------------------------------------------------------------------------------------------------------------------------------------------------------------------------------------------------------------------------------------------------------------------------------------------------------------------------------------------------------------------------------------------------------------------------------------------------------------------------------------------------------------------------------------------------------------------------------------------------------------------------------------------------------------------------------------------------------------------------------------------------------------------------------------------------------------------------------------------------------------------------------------------------------------------------------------------------------------------------------------------------------------------------------------------------------------|
|---|----------------------------------------------------------------------------------------------------------------------------------------------------------------------------------------------------------------------------------------------------------------------------------------------------------------------------------------------------------------------------------------------------------------------------------------------------------------------------------------------------------------------------------------------------------------------------------------------------------------------------------------------------------------------------------------------------------------------------------------------------------------------------------------------------------------------------------------------------------------------------------------------------------------------------------------------------------------------------------------------------------------------------------------------------------------------------------------------------------------------------------------------------------------------------------------------------------------------------------------------------------------------------------------------------------------------------------------------------------------------------------------------------------------------------------------------------------------------------------------------------------------------------------------------------------------------------------------------------------------------------------------------------------------------------------------------------------------------------------------------------------------------------------------------------------------------------------------------------------------------------------------------------------------------------------------------------------------------------------------------------------------------------------------------------------------------------------------------------------------------------------|

### STEP 6

| В |              | CAM NUT      | 4 |
|---|--------------|--------------|---|
| D | ( <u>@</u> ) | CAM CAP      | 4 |
| J |              | ALLEN KEY M4 | 1 |