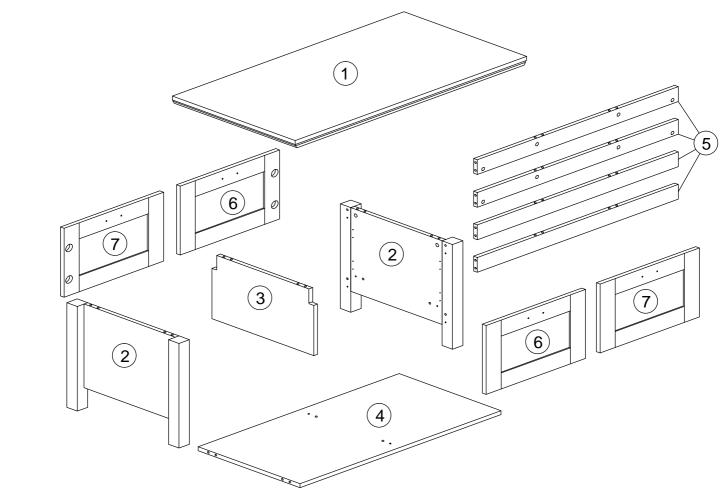

### **PARTS LIST**

| NO. |      |   | PARTS |   |    | QTY   |
|-----|------|---|-------|---|----|-------|
| 1   | 1000 | х | 530   | Х | 30 | 1 PC  |
| 2   | 484  | Х | 425   | X | 45 | 2 PCS |
| 3   | 440  | Х | 264   | Х | 15 | 1 PC  |
| 4   | 868  | Х | 440   | X | 15 | 1 PC  |
| 5   | 868  | Х | 60    | X | 15 | 4 PCS |
| 6   | 280  | Х | 429   | Х | 15 | 2 PCS |
| 7   | 280  | х | 429   | Х | 15 | 2 PCS |