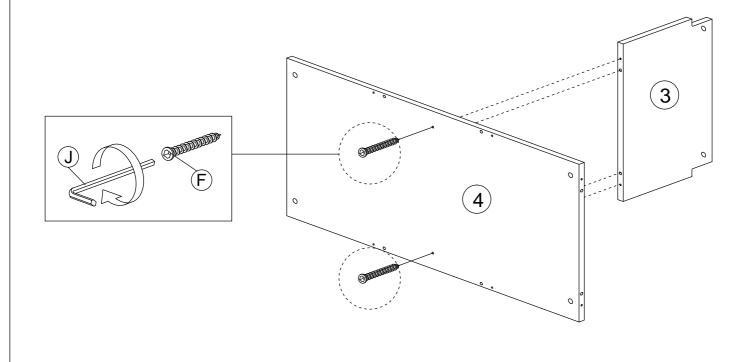

### HARDWARE LIST

| NO. |                                                                 | DESCRIPTION                | QTY |  |
|-----|-----------------------------------------------------------------|----------------------------|-----|--|
| Α   |                                                                 | WOOD DOWEL M8 x 25MM       | 28  |  |
| В   |                                                                 | CAM NUT                    | 26  |  |
| С   |                                                                 | CAM BOLT                   | 26  |  |
| D   | (a)                                                             | CAM CAP                    | 26  |  |
| Е   | <um (b)<="" td=""><td>CB SCREW M3.5 x 16MM</td><td>32</td></um> | CB SCREW M3.5 x 16MM       | 32  |  |
| F   | <                                                               | CSK CAP WOOD M6 x 50MM     | 2   |  |
| G   |                                                                 | HINGES 7/8                 | 8   |  |
| н   | 0                                                               | HANDLE HALFMOON 88407-64MM | 4   |  |
| ı   | •                                                               | HANDLE SCREW M4 x 19MM     | 8   |  |
| J   |                                                                 | ALLEY KEY M4               | 1   |  |
| K   | 0                                                               | PVC NAIL WITH PIN 5/8      | 4   |  |
|     |                                                                 |                            |     |  |