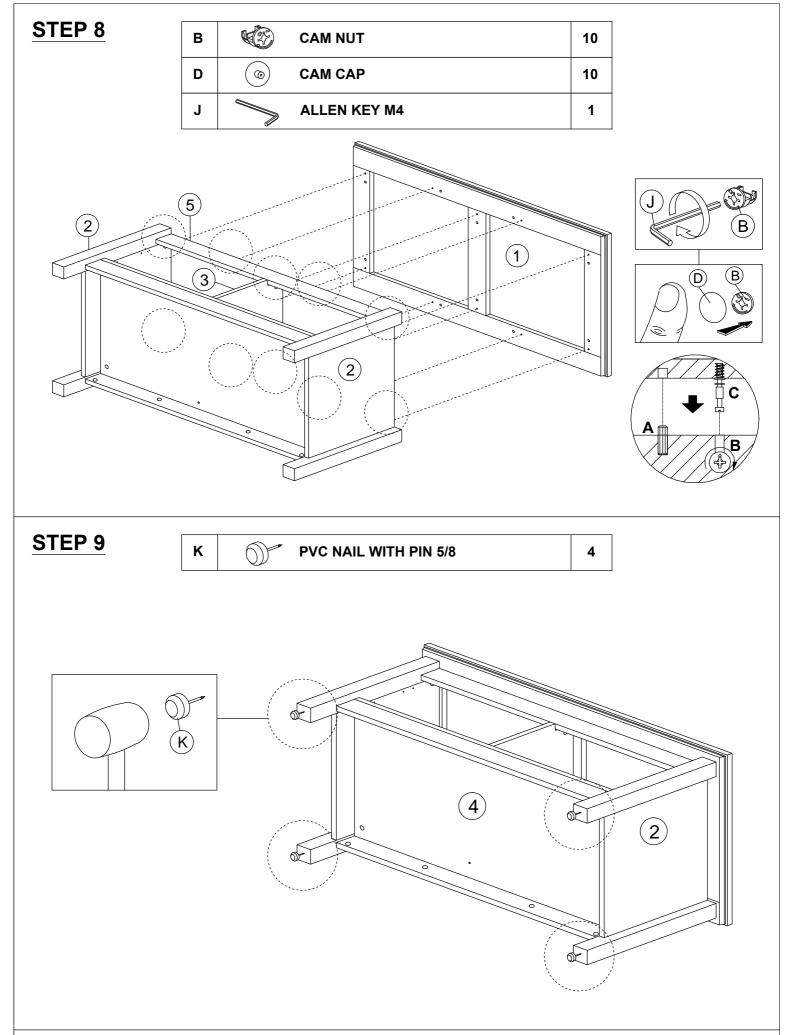

Use a flat blade screwdriver to tighten the cam nuts. A quarter turn clockwise is all that is needed.

### This is how a cam nut works......

The head of the cam bolt goes into the open mouth of the cam nut. You then turn the cam nut so it tightens over the bolt.