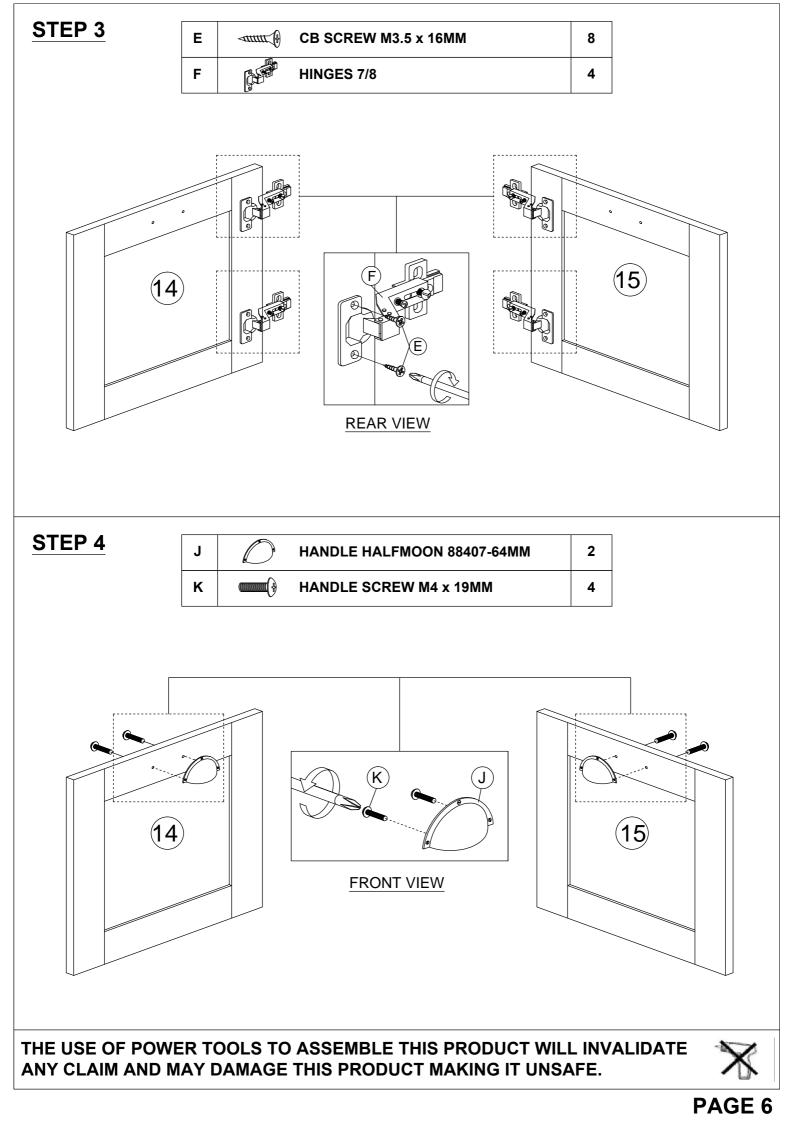

## HARDWARE LIST

| NO. |                                               | DESCRIPTION                | QTY |
|-----|-----------------------------------------------|----------------------------|-----|
| A   |                                               | WOOD DOWEL M8 x 25MM       | 34  |
| в   |                                               | CAM NUT                    | 30  |
| с   |                                               | CAM BOLT                   | 30  |
| D   | ۲                                             | CAM CAP                    | 30  |
| Е   | - <b>11111 (</b> )                            | CB SCREW M3.5 x 16MM       | 28  |
| F   |                                               | HINGES 7/8                 | 4   |
| G   | <                                             | CSK CAP WOOD M6 x 50MM     | 4   |
| н   | Annu (                                        | CB SCREW M4 x 38MM         | 4   |
| I   |                                               | PVC CORNER L BRACKET       | 4   |
| J   | $\bigcirc$                                    | HANDLE HALFMOON 88407-64MM | 2   |
| к   |                                               | HANDLE SCREW M4 x 19MM     | 4   |
| L   |                                               | ALLEY KEY M4               | 1   |
| м   | Ø                                             | PVC NAIL WITH PIN 5/8      | 6   |
| N   | <u>, , , , , , , , , , , , , , , , , , , </u> | METAL SUPPORT-120x50x0.8   | 2   |