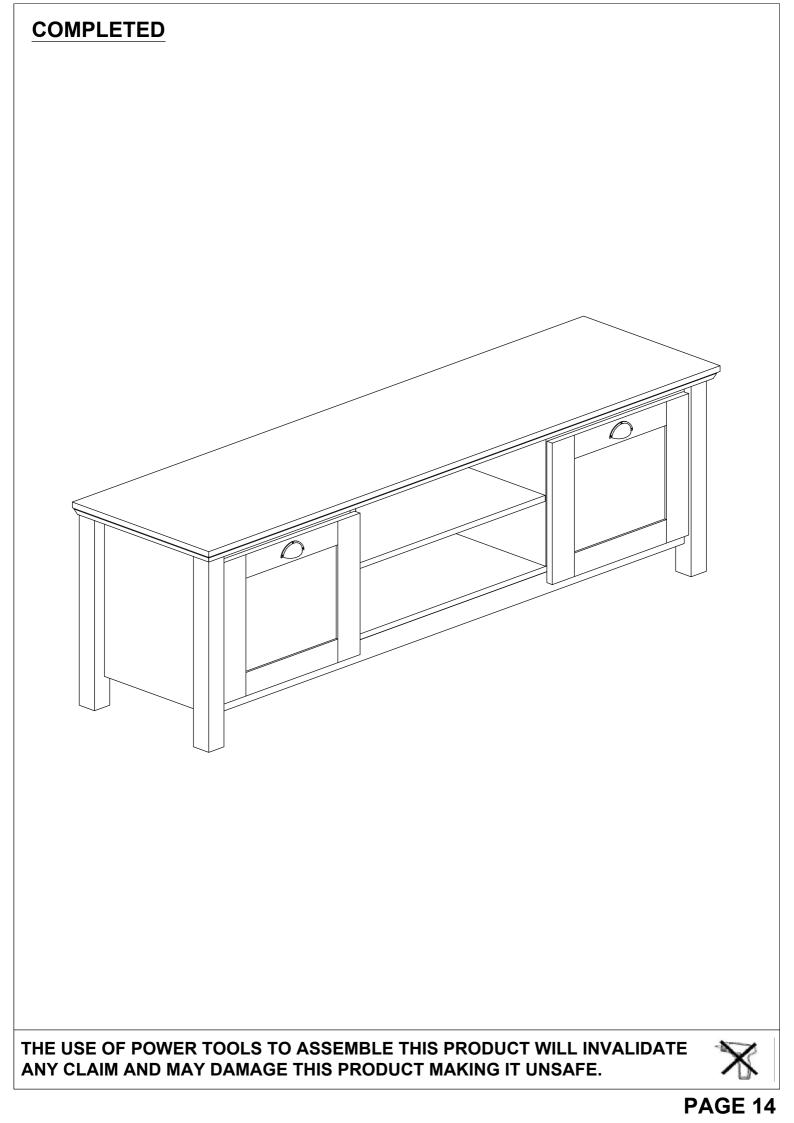

| PVC CORNER L BRACKET       | 4   |
| J   | $\bigcirc$                                    | HANDLE HALFMOON 88407-64MM | 2   |
| к   |                                               | HANDLE SCREW M4 x 19MM     | 4   |
| L   |                                               | ALLEY KEY M4               | 1   |
| м   | Ø                                             | PVC NAIL WITH PIN 5/8      | 6   |
| N   | <u>, , , , , , , , , , , , , , , , , , , </u> | METAL SUPPORT-120x50x0.8   | 2   |

THE USE OF POWER TOOLS TO ASSEMBLE THIS PRODUCT WILL INVALIDATE ANY CLAIM AND MAY DAMAGE THIS PRODUCT MAKING IT UNSAFE.













THE USE OF POWER TOOLS TO ASSEMBLE THIS PRODUCT WILL INVALIDATE ANY CLAIM AND MAY DAMAGE THIS PRODUCT MAKING IT UNSAFE.