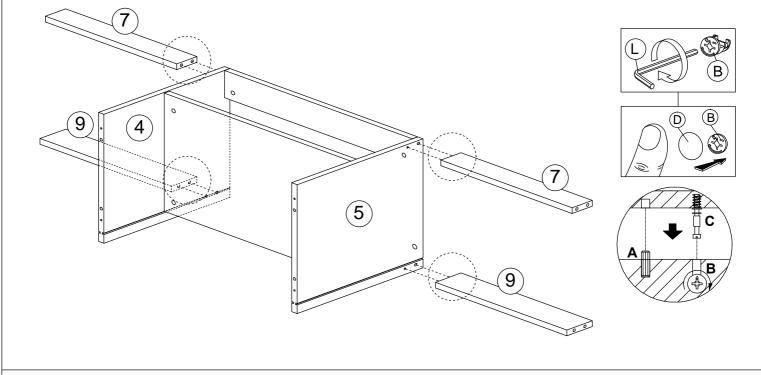

## HARDWARE LIST

| NO. |                                               | DESCRIPTION                | QTY |
|-----|-----------------------------------------------|----------------------------|-----|
| A   |                                               | WOOD DOWEL M8 x 25MM       | 34  |
| в   |                                               | CAM NUT                    | 30  |
| с   |                                               | CAM BOLT                   | 30  |
| D   | ۲                                             | CAM CAP                    | 30  |
| Е   | - <b>11111 (</b> )                            | CB SCREW M3.5 x 16MM       | 28  |
| F   |                                               | HINGES 7/8                 | 4   |
| G   | <                                             | CSK CAP WOOD M6 x 50MM     | 4   |
| н   | Annu (                                        | CB SCREW M4 x 38MM         | 4   |
| I   |                                               | PVC CORNER L BRACKET       | 4   |
| J   | $\bigcirc$                                    | HANDLE HALFMOON 88407-64MM | 2   |
| к   |                                               | HANDLE SCREW M4 x 19MM     | 4   |
| L   |                                               | ALLEY KEY M4               | 1   |
| м   | Ø                                             | PVC NAIL WITH PIN 5/8      | 6   |
| N   | <u>, , , , , , , , , , , , , , , , , , , </u> | METAL SUPPORT-120x50x0.8   | 2   |