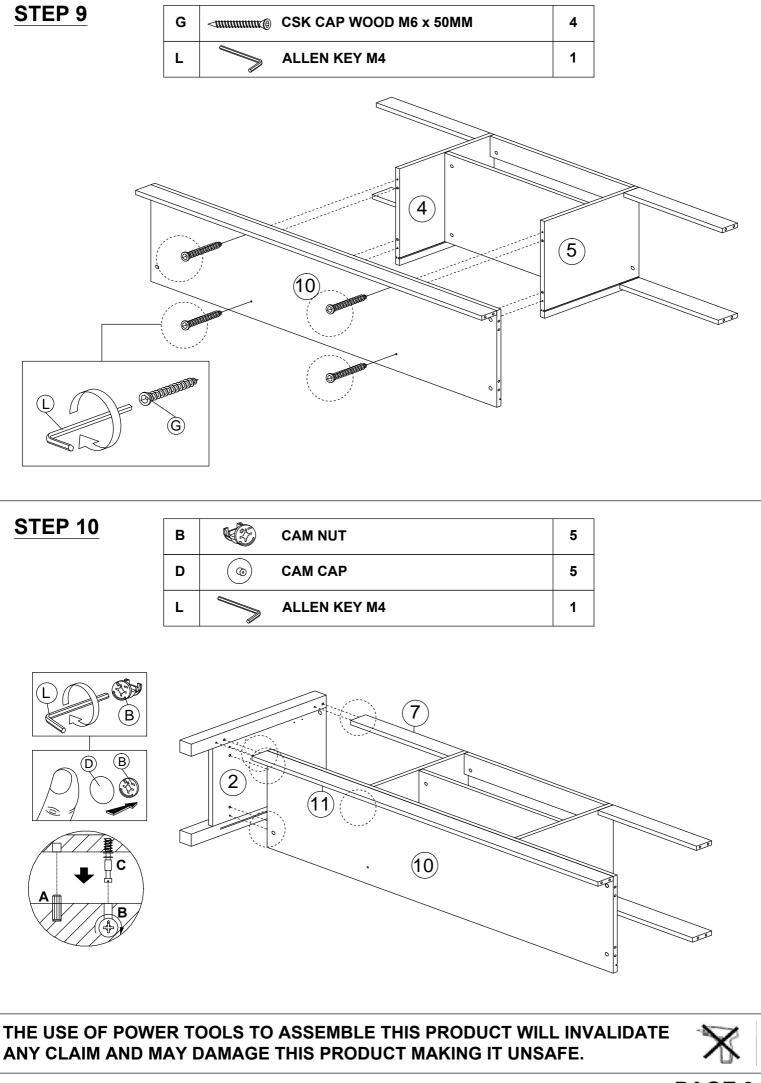

## HARDWARE LIST

| NO. |                                               | DESCRIPTION                | QTY |
|-----|-----------------------------------------------|----------------------------|-----|
| A   |                                               | WOOD DOWEL M8 x 25MM       | 34  |
| в   |                                               | CAM NUT                    | 30  |
| с   |                                               | CAM BOLT                   | 30  |
| D   | ۲                                             | CAM CAP                    | 30  |
| Е   | - <b>11111 (</b> )                            | CB SCREW M3.5 x 16MM       | 28  |
| F   |                                               | HINGES 7/8                 | 4   |
| G   | <                                             | CSK CAP WOOD M6 x 50MM     | 4   |
| н   | Annu (                                        | CB SCREW M4 x 38MM         | 4   |
| I   |                                               | PVC CORNER L BRACKET       | 4   |
| J   | $\bigcirc$                                    | HANDLE HALFMOON 88407-64MM | 2   |
| к   |                                               | HANDLE SCREW M4 x 19MM     | 4   |
| L   |                                               | ALLEY KEY M4               | 1   |
| м   | Ø                                             | PVC NAIL WITH PIN 5/8      | 6   |
| N   | <u>, , , , , , , , , , , , , , , , , , , </u> | METAL SUPPORT-120x50x0.8   | 2   |