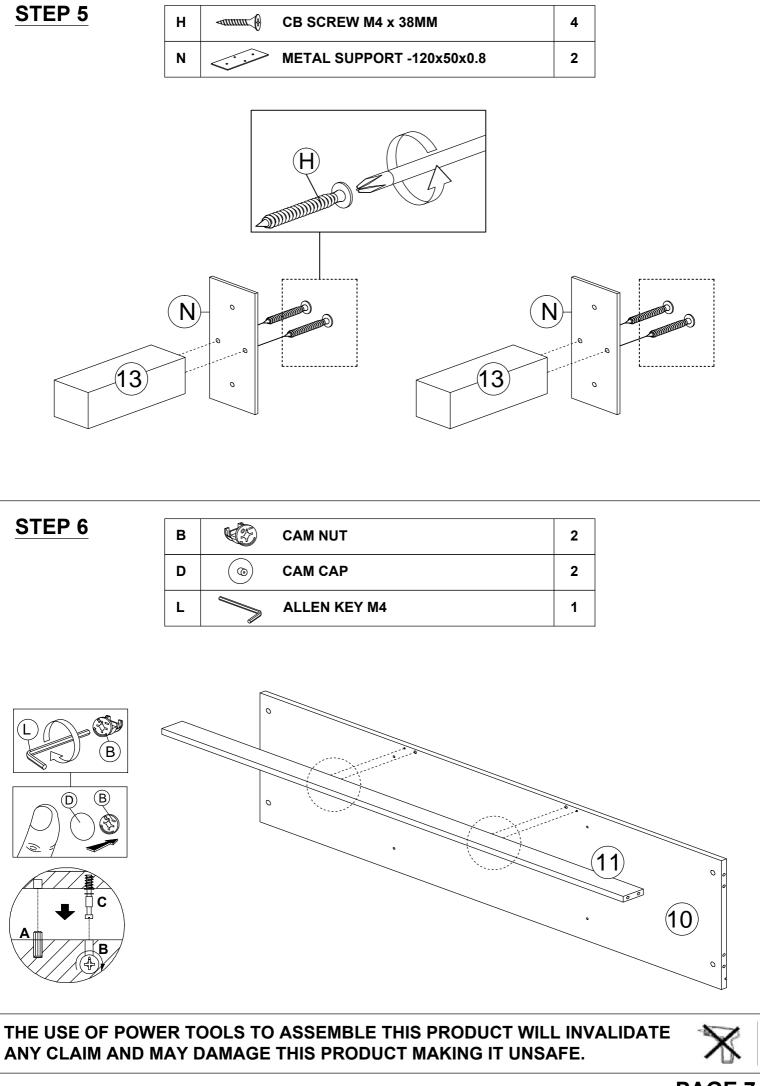

## HARDWARE LIST

| NO. |                                               | DESCRIPTION                | QTY |
|-----|-----------------------------------------------|----------------------------|-----|
| A   |                                               | WOOD DOWEL M8 x 25MM       | 34  |
| в   |                                               | CAM NUT                    | 30  |
| с   |                                               | CAM BOLT                   | 30  |
| D   | ۲                                             | CAM CAP                    | 30  |
| Е   | - <b>11111 (</b> )                            | CB SCREW M3.5 x 16MM       | 28  |
| F   |                                               | HINGES 7/8                 | 4   |
| G   | <                                             | CSK CAP WOOD M6 x 50MM     | 4   |
| н   | Annu (                                        | CB SCREW M4 x 38MM         | 4   |
| I   |                                               | PVC CORNER L BRACKET       | 4   |
| J   | $\bigcirc$                                    | HANDLE HALFMOON 88407-64MM | 2   |
| к   |                                               | HANDLE SCREW M4 x 19MM     | 4   |
| L   |                                               | ALLEY KEY M4               | 1   |
| м   | Ø                                             | PVC NAIL WITH PIN 5/8      | 6   |
| N   | <u>, , , , , , , , , , , , , , , , , , , </u> | METAL SUPPORT-120x50x0.8   | 2   |