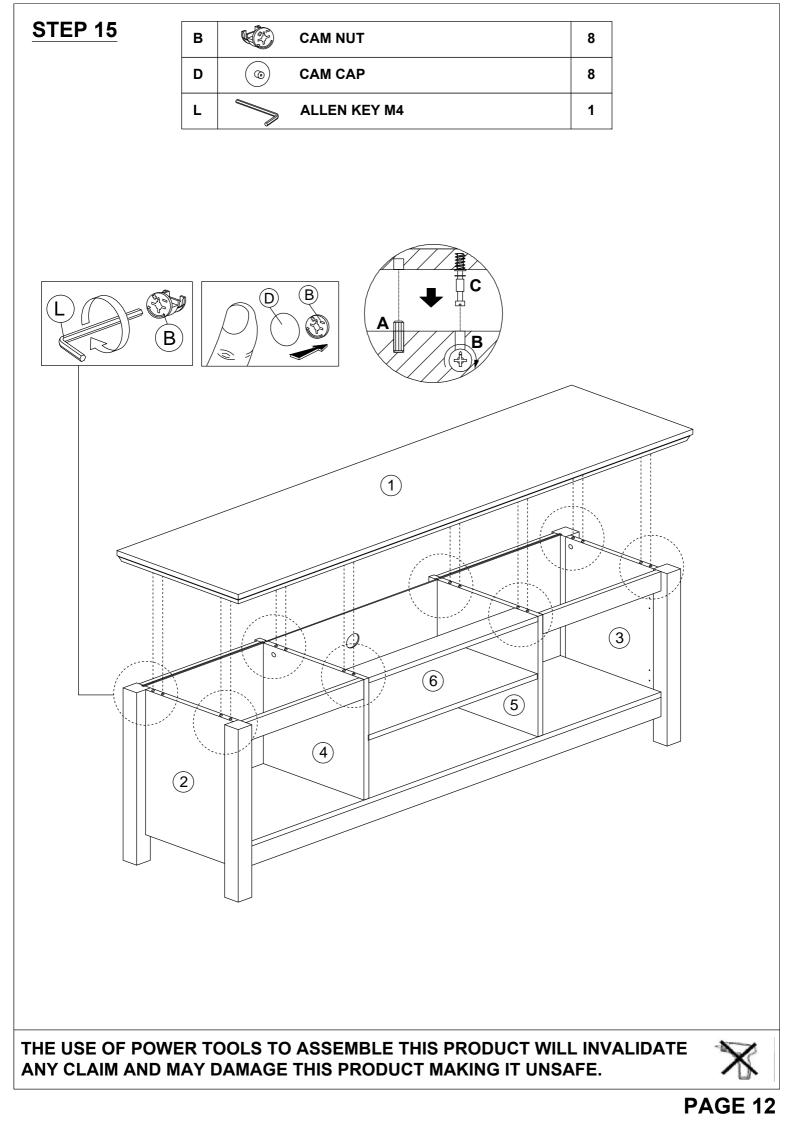

## HARDWARE LIST

| NO. |                                               | DESCRIPTION                | QTY |
|-----|-----------------------------------------------|----------------------------|-----|
| A   |                                               | WOOD DOWEL M8 x 25MM       | 34  |
| в   |                                               | CAM NUT                    | 30  |
| с   |                                               | CAM BOLT                   | 30  |
| D   | ۲                                             | CAM CAP                    | 30  |
| Е   | - <b>11111 (</b> )                            | CB SCREW M3.5 x 16MM       | 28  |
| F   |                                               | HINGES 7/8                 | 4   |
| G   | <                                             | CSK CAP WOOD M6 x 50MM     | 4   |
| н   | Annu (                                        | CB SCREW M4 x 38MM         | 4   |
| I   |                                               | PVC CORNER L BRACKET       | 4   |
| J   | $\bigcirc$                                    | HANDLE HALFMOON 88407-64MM | 2   |
| к   |                                               | HANDLE SCREW M4 x 19MM     | 4   |
| L   |                                               | ALLEY KEY M4               | 1   |
| м   | Ø                                             | PVC NAIL WITH PIN 5/8      | 6   |
| N   | <u>, , , , , , , , , , , , , , , , , , , </u> | METAL SUPPORT-120x50x0.8   | 2   |