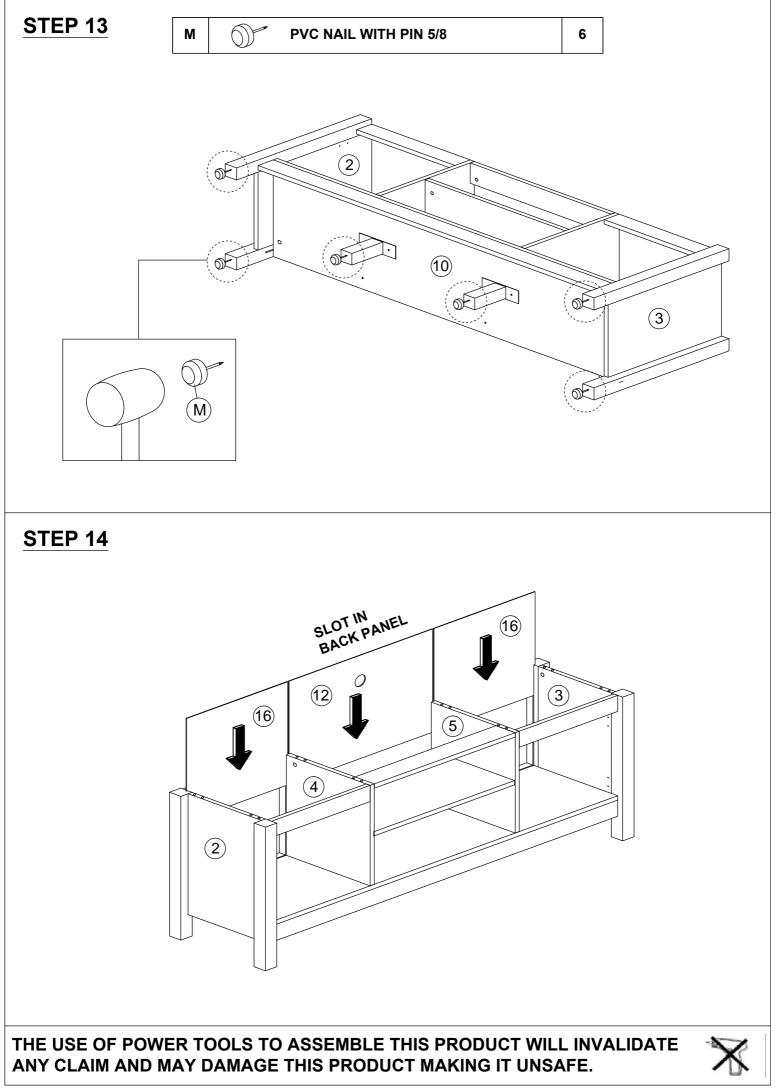

## HARDWARE LIST

| NO. |                                               | DESCRIPTION                | QTY |
|-----|-----------------------------------------------|----------------------------|-----|
| A   |                                               | WOOD DOWEL M8 x 25MM       | 34  |
| в   |                                               | CAM NUT                    | 30  |
| с   |                                               | CAM BOLT                   | 30  |
| D   | ۲                                             | CAM CAP                    | 30  |
| Е   | - <b>11111 (</b> )                            | CB SCREW M3.5 x 16MM       | 28  |
| F   |                                               | HINGES 7/8                 | 4   |
| G   | <                                             | CSK CAP WOOD M6 x 50MM     | 4   |
| н   | Annu (                                        | CB SCREW M4 x 38MM         | 4   |
| I   |                                               | PVC CORNER L BRACKET       | 4   |
| J   | $\bigcirc$                                    | HANDLE HALFMOON 88407-64MM | 2   |
| к   |                                               | HANDLE SCREW M4 x 19MM     | 4   |
| L   |                                               | ALLEY KEY M4               | 1   |
| м   | Ø                                             | PVC NAIL WITH PIN 5/8      | 6   |
| N   | <u>, , , , , , , , , , , , , , , , , , , </u> | METAL SUPPORT-120x50x0.8   | 2   |