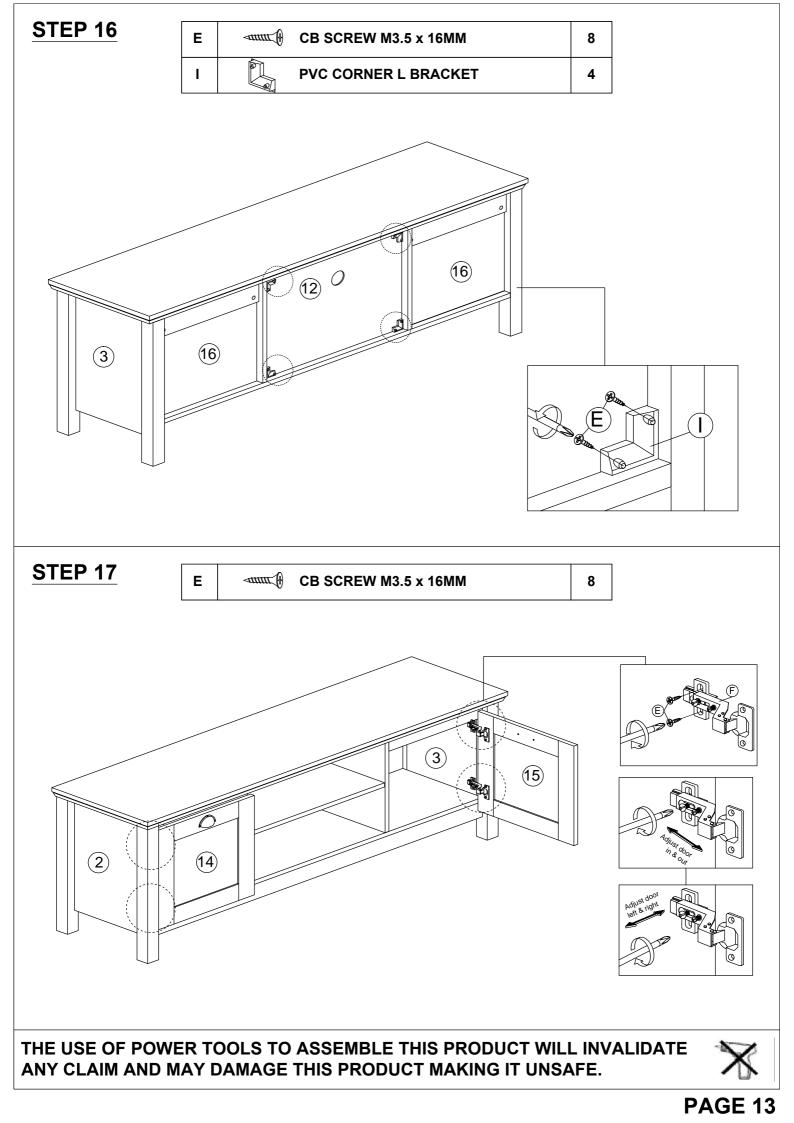

## HARDWARE LIST

| NO. |                                               | DESCRIPTION                | QTY |
|-----|-----------------------------------------------|----------------------------|-----|
| A   |                                               | WOOD DOWEL M8 x 25MM       | 34  |
| в   |                                               | CAM NUT                    | 30  |
| с   |                                               | CAM BOLT                   | 30  |
| D   | ۲                                             | CAM CAP                    | 30  |
| Е   | - <b>11111 (</b> )                            | CB SCREW M3.5 x 16MM       | 28  |
| F   |                                               | HINGES 7/8                 | 4   |
| G   | <                                             | CSK CAP WOOD M6 x 50MM     | 4   |
| н   | Annu (                                        | CB SCREW M4 x 38MM         | 4   |
| I   |                                               | PVC CORNER L BRACKET       | 4   |
| J   | $\bigcirc$                                    | HANDLE HALFMOON 88407-64MM | 2   |
| к   |                                               | HANDLE SCREW M4 x 19MM     | 4   |
| L   |                                               | ALLEY KEY M4               | 1   |
| м   | Ø                                             | PVC NAIL WITH PIN 5/8      | 6   |
| N   | <u>, , , , , , , , , , , , , , , , , , , </u> | METAL SUPPORT-120x50x0.8   | 2   |