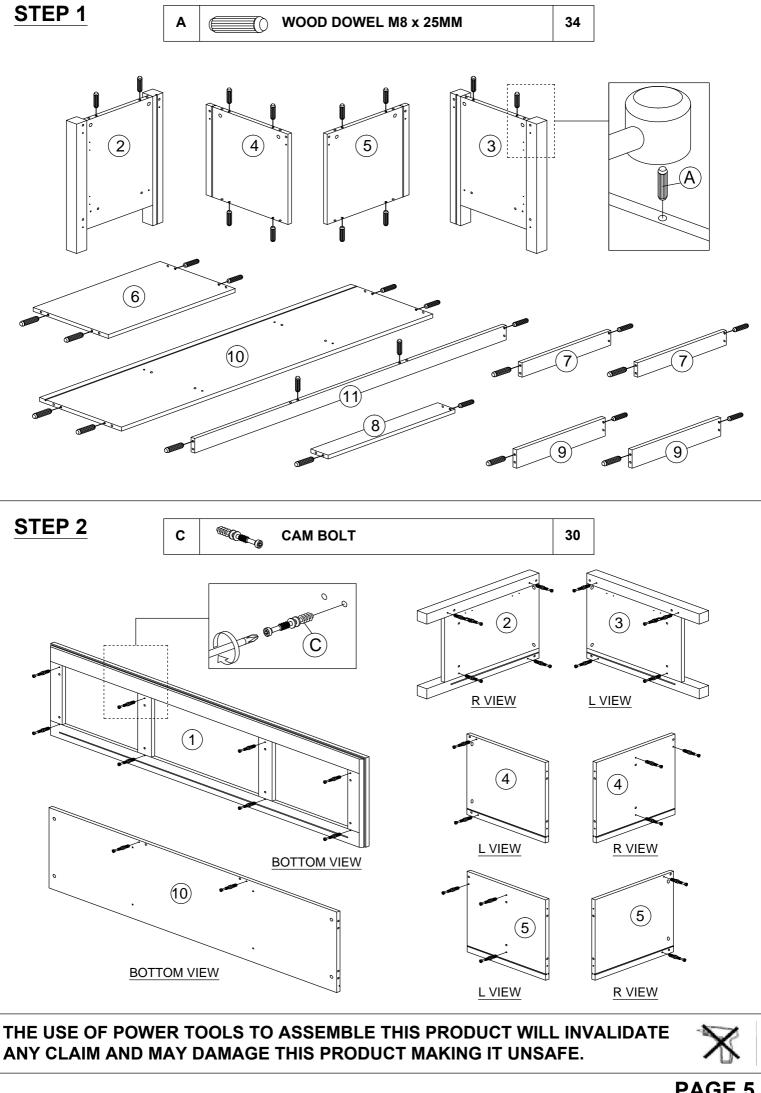

## HARDWARE LIST

| NO. |                                               | DESCRIPTION                | QTY |
|-----|-----------------------------------------------|----------------------------|-----|
| A   |                                               | WOOD DOWEL M8 x 25MM       | 34  |
| в   |                                               | CAM NUT                    | 30  |
| с   |                                               | CAM BOLT                   | 30  |
| D   | ۲                                             | CAM CAP                    | 30  |
| Е   | - <b>11111 (</b> )                            | CB SCREW M3.5 x 16MM       | 28  |
| F   |                                               | HINGES 7/8                 | 4   |
| G   | <                                             | CSK CAP WOOD M6 x 50MM     | 4   |
| н   | Annu (                                        | CB SCREW M4 x 38MM         | 4   |
| I   |                                               | PVC CORNER L BRACKET       | 4   |
| J   | $\bigcirc$                                    | HANDLE HALFMOON 88407-64MM | 2   |
| к   |                                               | HANDLE SCREW M4 x 19MM     | 4   |
| L   |                                               | ALLEY KEY M4               | 1   |
| м   | Ø                                             | PVC NAIL WITH PIN 5/8      | 6   |
| N   | <u>, , , , , , , , , , , , , , , , , , , </u> | METAL SUPPORT-120x50x0.8   | 2   |