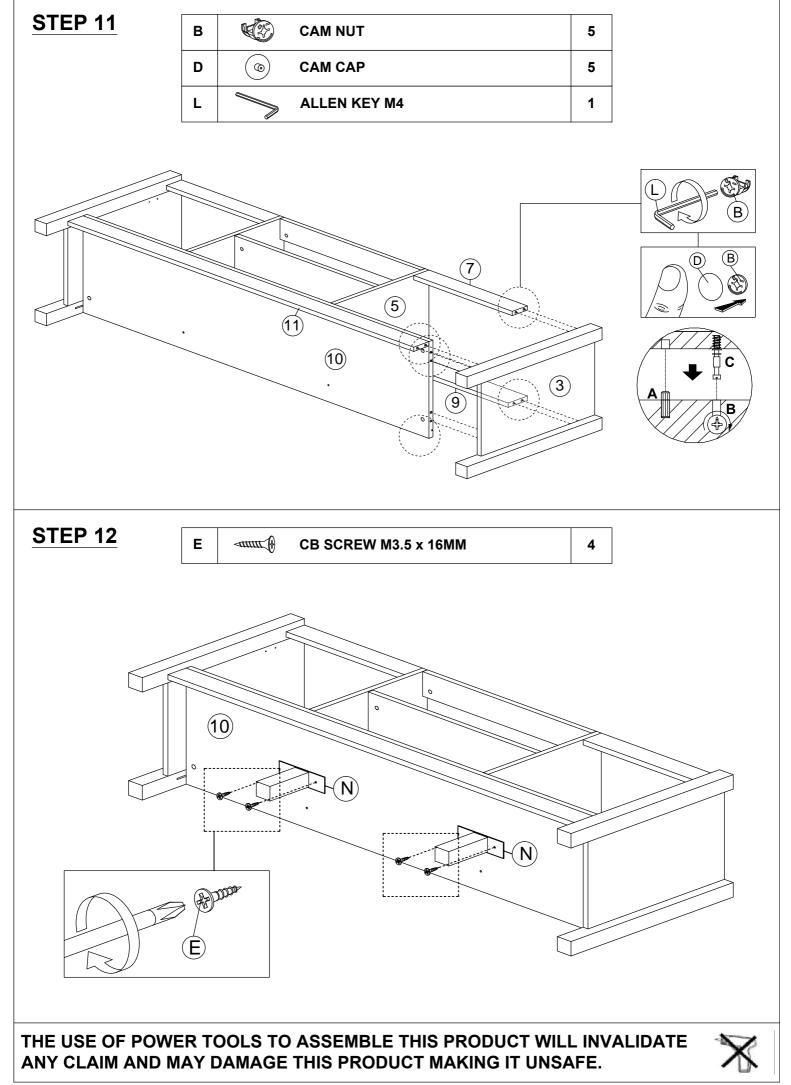

## HARDWARE LIST

| NO. |                                               | DESCRIPTION                | QTY |
|-----|-----------------------------------------------|----------------------------|-----|
| A   |                                               | WOOD DOWEL M8 x 25MM       | 34  |
| в   |                                               | CAM NUT                    | 30  |
| с   |                                               | CAM BOLT                   | 30  |
| D   | ۲                                             | CAM CAP                    | 30  |
| Е   | - <b>11111 (</b> )                            | CB SCREW M3.5 x 16MM       | 28  |
| F   |                                               | HINGES 7/8                 | 4   |
| G   | <                                             | CSK CAP WOOD M6 x 50MM     | 4   |
| н   | Annu (                                        | CB SCREW M4 x 38MM         | 4   |
| I   |                                               | PVC CORNER L BRACKET       | 4   |
| J   | $\bigcirc$                                    | HANDLE HALFMOON 88407-64MM | 2   |
| к   |                                               | HANDLE SCREW M4 x 19MM     | 4   |
| L   |                                               | ALLEY KEY M4               | 1   |
| м   | Ø                                             | PVC NAIL WITH PIN 5/8      | 6   |
| N   | <u>, , , , , , , , , , , , , , , , , , , </u> | METAL SUPPORT-120x50x0.8   | 2   |