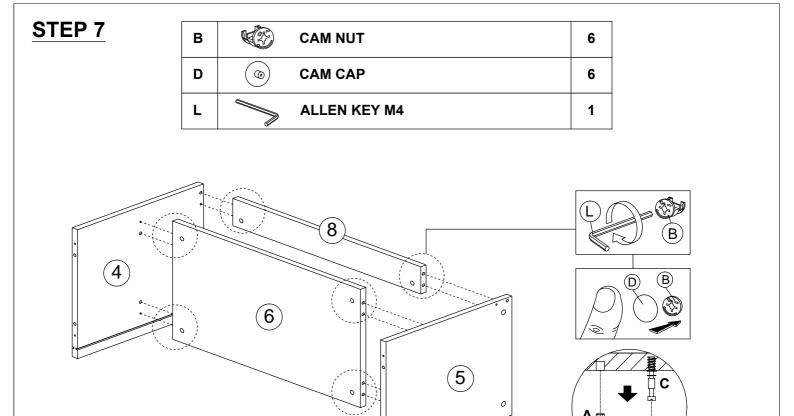

## HARDWARE LIST

| NO. |                                               | DESCRIPTION                | QTY |
|-----|-----------------------------------------------|----------------------------|-----|
| A   |                                               | WOOD DOWEL M8 x 25MM       | 34  |
| в   |                                               | CAM NUT                    | 30  |
| с   |                                               | CAM BOLT                   | 30  |
| D   | ۲                                             | CAM CAP                    | 30  |
| Е   | - <b>11111 (</b> )                            | CB SCREW M3.5 x 16MM       | 28  |
| F   |                                               | HINGES 7/8                 | 4   |
| G   | <                                             | CSK CAP WOOD M6 x 50MM     | 4   |
| н   | Annu (                                        | CB SCREW M4 x 38MM         | 4   |
| I   |                                               | PVC CORNER L BRACKET       | 4   |
| J   | $\bigcirc$                                    | HANDLE HALFMOON 88407-64MM | 2   |
| к   |                                               | HANDLE SCREW M4 x 19MM     | 4   |
| L   |                                               | ALLEY KEY M4               | 1   |
| м   | Ø                                             | PVC NAIL WITH PIN 5/8      | 6   |
| N   | <u>, , , , , , , , , , , , , , , , , , , </u> | METAL SUPPORT-120x50x0.8   | 2   |