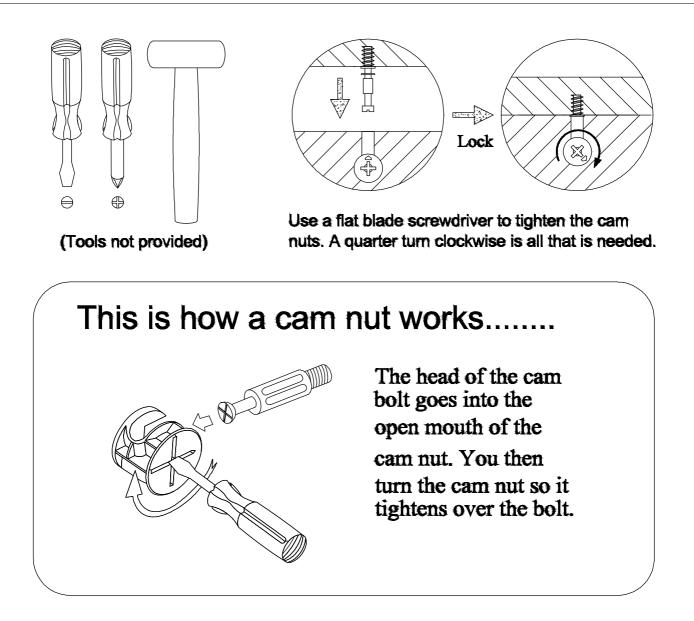

## HARDWARE LIST

| NO. |                                               | DESCRIPTION                | QTY |
|-----|-----------------------------------------------|----------------------------|-----|
| A   |                                               | WOOD DOWEL M8 x 25MM       | 34  |
| в   |                                               | CAM NUT                    | 30  |
| с   |                                               | CAM BOLT                   | 30  |
| D   | ۲                                             | CAM CAP                    | 30  |
| Е   | - <b>11111 (</b> )                            | CB SCREW M3.5 x 16MM       | 28  |
| F   |                                               | HINGES 7/8                 | 4   |
| G   | <                                             | CSK CAP WOOD M6 x 50MM     | 4   |
| н   | Annu (                                        | CB SCREW M4 x 38MM         | 4   |
| I   |                                               | PVC CORNER L BRACKET       | 4   |
| J   | $\bigcirc$                                    | HANDLE HALFMOON 88407-64MM | 2   |
| к   |                                               | HANDLE SCREW M4 x 19MM     | 4   |
| L   |                                               | ALLEY KEY M4               | 1   |
| м   | Ø                                             | PVC NAIL WITH PIN 5/8      | 6   |
| N   | <u>, , , , , , , , , , , , , , , , , , , </u> | METAL SUPPORT-120x50x0.8   | 2   |