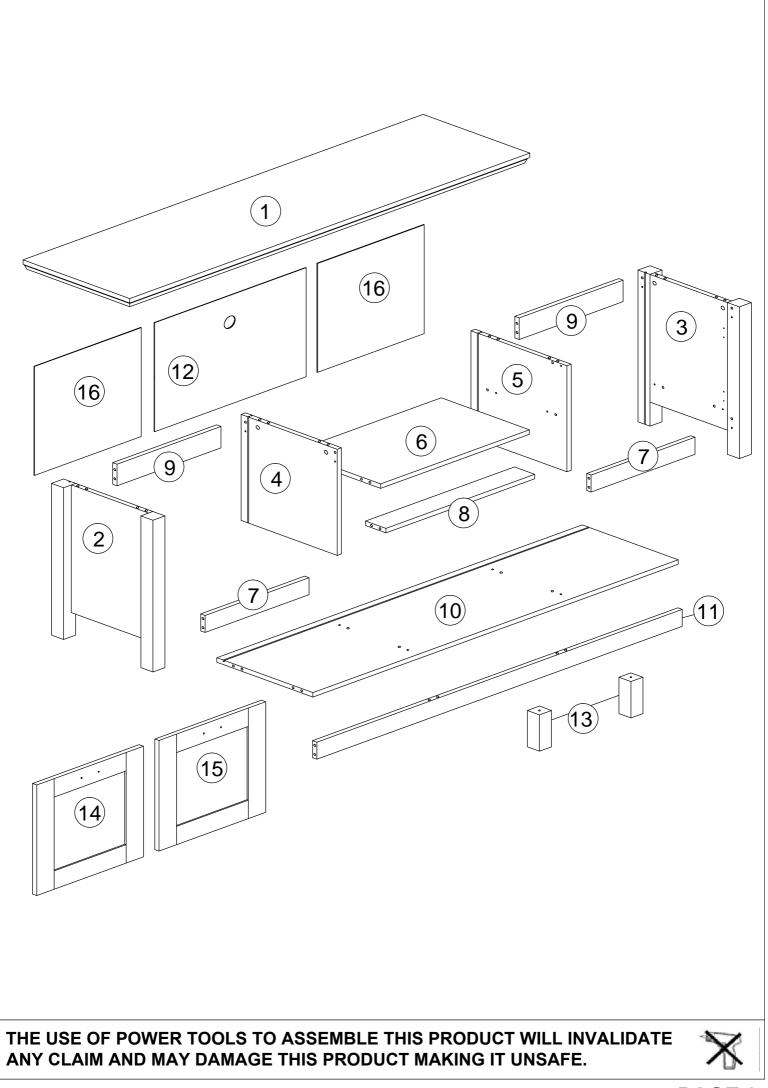

# PARTS LIST

| NO. | PARTS |   |     |   | QTY |       |
|-----|-------|---|-----|---|-----|-------|
| 1   | 1500  | X | 400 | x | 30  | 1 PC  |
| 2   | 535   | x | 380 | x | 45  | 1 PC  |
| 3   | 535   | x | 380 | x | 45  | 1 PC  |
| 4   | 374   | X | 360 | x | 15  | 1 PC  |
| 5   | 374   | x | 360 | x | 15  | 1 PC  |
| 6   | 558   | x | 330 | x | 15  | 1 PC  |
| 7   | 390   | x | 60  | x | 15  | 2 PCS |
| 8   | 558   | X | 76  | x | 15  | 1 PC  |
| 9   | 390   | X | 76  | X | 15  | 2 PCS |
| 10  | 1370  | X | 360 | x | 15  | 1 PC  |
| 11  | 1370  | X | 60  | x | 15  | 1 PC  |
| 12  | 568   | X | 384 | x | 2.5 | 1 PC  |
| 13  | 128   | X | 45  | x | 45  | 2 PCS |
| 14  | 400   | x | 390 | x | 15  | 1 PC  |
| 15  | 400   | x | 390 | x | 15  | 1 PC  |
| 16  | 384   | x | 400 | x | 2.5 | 2 PCS |

## HARDWARE LIST

| NO. |                                               | DESCRIPTION                | QTY |
|-----|-----------------------------------------------|----------------------------|-----|
| A   |                                               | WOOD DOWEL M8 x 25MM       | 34  |
| в   |                                               | CAM NUT                    | 30  |
| с   |                                               | CAM BOLT                   | 30  |
| D   | ۲                                             | CAM CAP                    | 30  |
| Е   | - <b>11111 (</b> )                            | CB SCREW M3.5 x 16MM       | 28  |
| F   |                                               | HINGES 7/8                 | 4   |
| G   | <                                             | CSK CAP WOOD M6 x 50MM     | 4   |
| н   | Annu (                                        | CB SCREW M4 x 38MM         | 4   |
| I   |                                               | PVC CORNER L BRACKET       | 4   |
| J   | $\bigcirc$                                    | HANDLE HALFMOON 88407-64MM | 2   |
| к   |                                               | HANDLE SCREW M4 x 19MM     | 4   |
| L   |                                               | ALLEY KEY M4               | 1   |
| м   | Ø                                             | PVC NAIL WITH PIN 5/8      | 6   |
| N   | <u>, , , , , , , , , , , , , , , , , , , </u> | METAL SUPPORT-120x50x0.8   | 2   |