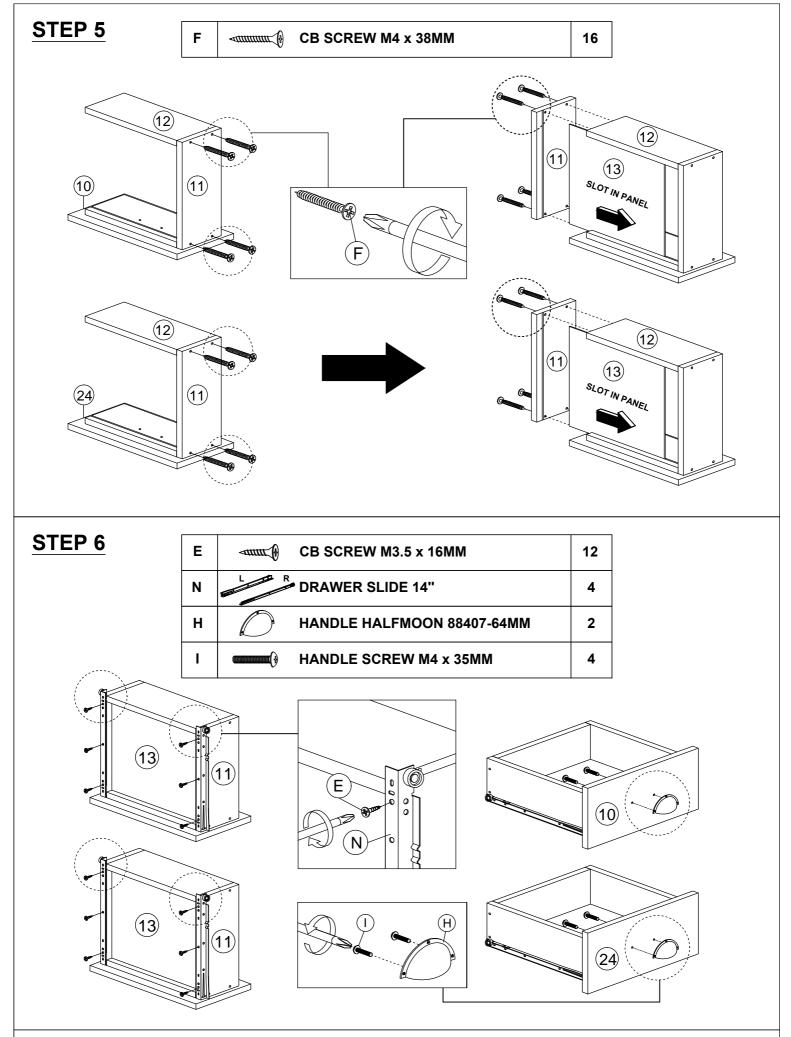

### TWO PERSONS REQUIRED TO ASSEMBLE THIS PRODUCT

- 1. Please check that you have all the parts listed before you start assembling. If you do find that something is missing, do not continue assembly. Please contact your supplier immediately.
- 2. Lay out all of the components on a soft surface as if you were preparing to do a jigsaw puzzle.
- 3. Separate and identify each component from the hardware pack and rest each one in its proper location before fastening.

#### PARTS LIST

| PARTS LIST |       |   |     |   |     |       |  |  |
|------------|-------|---|-----|---|-----|-------|--|--|
| NO.        | PARTS |   |     |   | QTY |       |  |  |
| 1          | 900   | х | 450 | х | 30  | 1 PC  |  |  |
| 2          | 715   | Х | 340 | х | 18  | 1 PC  |  |  |
| 3          | 715   | Х | 340 | Х | 18  | 1 PC  |  |  |
| 4          | 380   | Х | 240 | х | 15  | 1 PC  |  |  |
| 5          | 770   | х | 76  | х | 15  | 1 PC  |  |  |
| 6          | 770   | х | 60  | х | 15  | 1 PC  |  |  |
| 7          | 770   | х | 96  | х | 15  | 1 PC  |  |  |
| 8          | 770   | х | 60  | х | 15  | 1 PC  |  |  |
| 9          | 709   | х | 389 | х | 2.5 | 2 PCS |  |  |
| 10         | 380   | х | 216 | х | 15  | 1 PC  |  |  |
| 11         | 340   | Х | 116 | х | 15  | 8 PCS |  |  |
| 12         | 319   | х | 116 | х | 15  | 2 PCS |  |  |
| 13         | 329   | х | 318 | х | 2.5 | 2 PCS |  |  |
| 14         | 764   | Х | 216 | х | 15  | 2 PCS |  |  |
| 15         | 712   | х | 116 | х | 15  | 2 PCS |  |  |
| 16         | 722   | Х | 318 | х | 2.5 | 2 PCS |  |  |
| 17         | 308   | х | 60  | х | 15  | 2 PCS |  |  |
| 18         | 770   | х | 76  | х | 15  | 1 PC  |  |  |
| 19         | 770   | х | 60  | х | 15  | 2 PCS |  |  |
| 20         | 800   | х | 45  | х | 45  | 1 PC  |  |  |
| 21         | 800   | х | 45  | х | 45  | 1 PC  |  |  |
| 22         | 800   | х | 45  | х | 45  | 1 PC  |  |  |
| 23         | 800   | х | 45  | х | 45  | 1 PC  |  |  |
| 24         | 380   | Х | 216 | х | 15  | 1 PC  |  |  |

### HARDWARE LIST

|                                                                        | DESCRIPTION                | QTY                                                                                                                                                                                                                                                                                                                                           |  |  |  |  |
|------------------------------------------------------------------------|----------------------------|-----------------------------------------------------------------------------------------------------------------------------------------------------------------------------------------------------------------------------------------------------------------------------------------------------------------------------------------------|--|--|--|--|
|                                                                        | WOOD DOWEL M8 x 25MM       | 25                                                                                                                                                                                                                                                                                                                                            |  |  |  |  |
| <b>(3)</b>                                                             | CAM NUT                    | 36                                                                                                                                                                                                                                                                                                                                            |  |  |  |  |
|                                                                        | CAM BOLT                   | 36                                                                                                                                                                                                                                                                                                                                            |  |  |  |  |
| (9)                                                                    | CAM CAP                    | 36                                                                                                                                                                                                                                                                                                                                            |  |  |  |  |
| <b>₹</b>                                                               | CB SCREW M3.5 x 16MM       | 32                                                                                                                                                                                                                                                                                                                                            |  |  |  |  |
| <b>VIIIIIII</b> (#)                                                    | CB SCREW M4 x 38MM         | 33                                                                                                                                                                                                                                                                                                                                            |  |  |  |  |
|                                                                        | PVC CORNER L BRACKET       | 4                                                                                                                                                                                                                                                                                                                                             |  |  |  |  |
| 0                                                                      | HANDLE HALFMOON 88407-64MM | 6                                                                                                                                                                                                                                                                                                                                             |  |  |  |  |
| Î                                                                      | HANDLE SCREW M4 x 35MM     | 12                                                                                                                                                                                                                                                                                                                                            |  |  |  |  |
| <i>[</i>                                                               | ALLEY KEY M4               | 1                                                                                                                                                                                                                                                                                                                                             |  |  |  |  |
|                                                                        | PVC NAIL WITH PIN 5/8      | 4                                                                                                                                                                                                                                                                                                                                             |  |  |  |  |
|                                                                        | PVH 3MM- 698MM             | 1                                                                                                                                                                                                                                                                                                                                             |  |  |  |  |
| L R                                                                    | DRAWER SLIDE 14"           | 8                                                                                                                                                                                                                                                                                                                                             |  |  |  |  |
| L R                                                                    | DRAWER SLIDE 14"           | 8                                                                                                                                                                                                                                                                                                                                             |  |  |  |  |
| <ammunit@< td=""><td>CSK CAP WOOD M6 x 50MM</td><td>2</td></ammunit@<> | CSK CAP WOOD M6 x 50MM     | 2                                                                                                                                                                                                                                                                                                                                             |  |  |  |  |
|                                                                        | WOOD DOWEL M8 x 40MM       | 16                                                                                                                                                                                                                                                                                                                                            |  |  |  |  |
|                                                                        | FURNITURE GLUE (10G)       | 1                                                                                                                                                                                                                                                                                                                                             |  |  |  |  |
|                                                                        | EURO SCREW 6 x 9MM         | 16                                                                                                                                                                                                                                                                                                                                            |  |  |  |  |
|                                                                        |                            | DESCRIPTION  WOOD DOWEL M8 x 25MM  CAM NUT  CAM BOLT  CAM CAP  CB SCREW M3.5 x 16MM  CB SCREW M4 x 38MM  PVC CORNER L BRACKET  HANDLE HALFMOON 88407-64MM  HANDLE SCREW M4 x 35MM  ALLEY KEY M4  PVC NAIL WITH PIN 5/8  PVH 3MM- 698MM  PVH 3MM- 698MM  TRANGER SLIDE 14"  CSK CAP WOOD M6 x 50MM  WOOD DOWEL M8 x 40MM  FURNITURE GLUE (10G) |  |  |  |  |