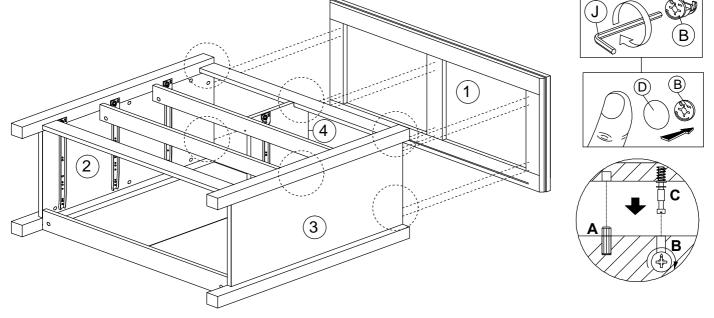

|                            | DESCRIPTION  WOOD DOWEL M8 x 25MM  CAM NUT  CAM BOLT  CAM CAP  CB SCREW M3.5 x 16MM  CB SCREW M4 x 38MM  PVC CORNER L BRACKET  HANDLE HALFMOON 88407-64MM  HANDLE SCREW M4 x 35MM  ALLEY KEY M4  PVC NAIL WITH PIN 5/8  PVH 3MM- 698MM  PVH 3MM- 698MM  TRANGER SLIDE 14"  CSK CAP WOOD M6 x 50MM  WOOD DOWEL M8 x 40MM  FURNITURE GLUE (10G) |  |  |  |  |























**STEP 10** 



# F ✓ CB SCREW M4 x 38MM 1 J ALLEN KEY M4 1 O ✓ CSK CAP WOOD M6 x 50MM 2



### **STEP 12**

| В |     | CAM NUT      | 7 |
|---|-----|--------------|---|
| D | (a) | CAM CAP      | 7 |
| J |     | ALLEN KEY M4 | 1 |





# B CAM NUT 7 D CAM CAP 7 J ALLEN KEY M4 1









# B CAM NUT 6 D CAM CAP 6 J ALLEN KEY M4 1









### **STEP 17**

| E | <i>≥annn</i> (†) | CB SCREW M3.5 x 16MM | 8 |
|---|------------------|----------------------|---|
| G |                  | PVC CORNER L BRACKET | 4 |



### **STEP 18**





### **COMPLETED**





### Installation of Anti-Tip Restraint

### Kit includes:



A (x1) Long screw



B (x2)
Mounting bracket



C (x1) Restraint strap



D (x1) Short screw



### WARNING



Serious of fatal crushing injuries can occur from furniture tip-over. To help Prevent tip-over:

- Install tip-over restraint provided
- Place heaviest items in the lower drawers
- Do not set TV's or other heavy objectS on top of this product
- Never allow children to climb or hang on drawers, doors or shelves
- Never open more than one drawer at a time
- Do not defeat or remove the drawer interlo