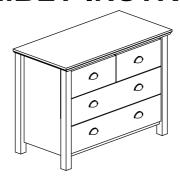

### TIMBER ART DESIGN UK

## BR 990174 ASSEMBLY INSTRUCTIONS



### IMPORTANT PLEASE READ BEFORE YOU CONTINUE FURTHER

#### WARNING AND INSTRUCTIONS

- PLEASE KEEP THE ORIGINAL PACKAGING UNTIL THE ITEM IS FULLY ASSEMBLED AND IN PLACE. IN THE UNLIKELY EVENT THAT YOU NEED TO RETURN YOUR PRODUCT, IT MUST BE RETURNED IN ITS ORIGINAL PACKAGING TO AVOID FURTHER DAMAGE. FAILURE TO COMPLY TO THESE PROCEDURES, NO RETURN'S WILL BE ACCEPTED.
- IMPORTANT: RETAIN THESE INSTRUCTIONS FOR FUTURE REFERENCE.
- DUE TO THE SIZE OF THIS PRODUCT WE RECOMMEND THAT IT IS ASSEMBLED IN THE ROOM
   INTENDED FOR USE.
- WHEN YOU ARE READY TO START, MAKE SURE THAT YOU HAVE THE RIGHT TOOLS, PLENTY OF SPACE AND A CLEAN, DRY AREA FOR ASSEMBLY.
- UNWRAP ALL PACKAGING MATERIALS AND PLACE THE COMPONENTS ON TOP OF THE CARTON BOX OR ON A CLEAN FLOOR TO PREVENT IT FROM SCRATCHING.
- CHECK