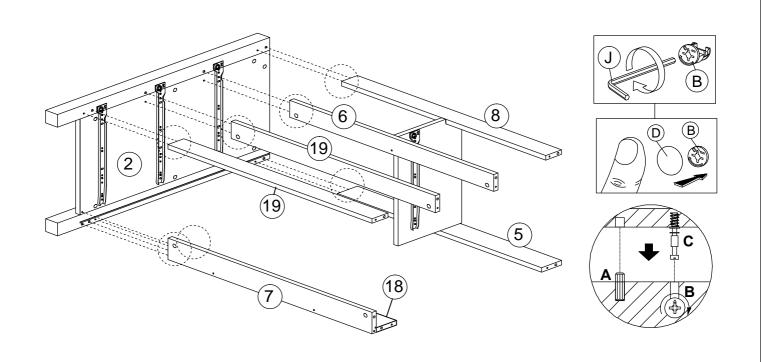

### **STEP 12**

| В |     | CAM NUT      | 7 |
|---|-----|--------------|---|
| D | (a) | CAM CAP      | 7 |
| J |     | ALLEN KEY M4 | 1 |

# B CAM NUT 7 D CAM CAP 7 J ALLEN KEY M4 1