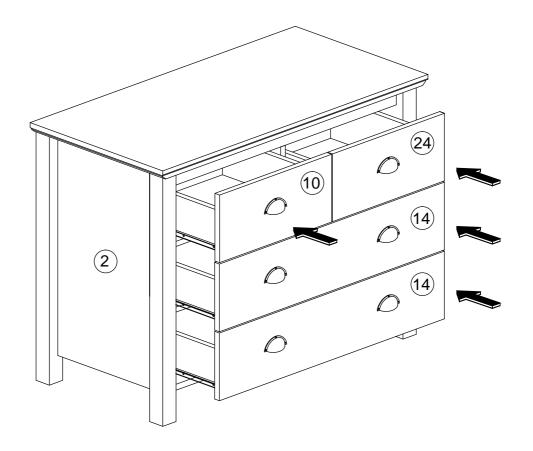

#### PARTS LIST

| PARTS LIST |       |   |     |   |     |       |  |  |
|------------|-------|---|-----|---|-----|-------|--|--|
| NO.        | PARTS |   |     |   | QTY |       |  |  |
| 1          | 900   | х | 450 | х | 30  | 1 PC  |  |  |
| 2          | 715   | Х | 340 | х | 18  | 1 PC  |  |  |
| 3          | 715   | Х | 340 | Х | 18  | 1 PC  |  |  |
| 4          | 380   | Х | 240 | х | 15  | 1 PC  |  |  |
| 5          | 770   | х | 76  | х | 15  | 1 PC  |  |  |
| 6          | 770   | х | 60  | х | 15  | 1 PC  |  |  |
| 7          | 770   | х | 96  | х | 15  | 1 PC  |  |  |
| 8          | 770   | х | 60  | х | 15  | 1 PC  |  |  |
| 9          | 709   | х | 389 | х | 2.5 | 2 PCS |  |  |
| 10         | 380   | х | 216 | х | 15  | 1 PC  |  |  |
| 11         | 340   | Х | 116 | х | 15  | 8 PCS |  |  |
| 12         | 319   | х | 116 | х | 15  | 2 PCS |  |  |
| 13         | 329   | х | 318 | х | 2.5 | 2 PCS |  |  |
| 14         | 764   | Х | 216 | х | 15  | 2 PCS |  |  |
| 15         | 712   | х | 116 | х | 15  | 2 PCS |  |  |
| 16         | 722   | Х | 318 | х | 2.5 | 2 PCS |  |  |
| 17         | 308   | х | 60  | х | 15  | 2 PCS |  |  |
| 18         | 770   | х | 76  | х | 15  | 1 PC  |  |  |
| 19         | 770   | х | 60  | х | 15  | 2 PCS |  |  |
| 20         | 800   | х | 45  | х | 45  | 1 PC  |  |  |
| 21         | 800   | х | 45  | х | 45  | 1 PC  |  |  |
| 22         | 800   | х | 45  | х | 45  | 1 PC  |  |  |
| 23         | 800   | х | 45  | х | 45  | 1 PC  |  |  |
| 24         | 380   | Х | 216 | х | 15  | 1 PC  |  |  |

### HARDWARE LIST

|                                                                        | DESCRIPTION                | QTY                                                                                                                                                                                                                                                                                                                                           |  |  |  |  |
|------------------------------------------------------------------------|----------------------------|-----------------------------------------------------------------------------------------------------------------------------------------------------------------------------------------------------------------------------------------------------------------------------------------------------------------------------------------------|--|--|--|--|
|                                                                        | WOOD DOWEL M8 x 25MM       | 25                                                                                                                                                                                                                                                                                                                                            |  |  |  |  |
| <b>(3)</b>                                                             | CAM NUT                    | 36                                                                                                                                                                                                                                                                                                                                            |  |  |  |  |
|                                                                        | CAM BOLT                   | 36                                                                                                                                                                                                                                                                                                                                            |  |  |  |  |
| (9)                                                                    | CAM CAP                    | 36                                                                                                                                                                                                                                                                                                                                            |  |  |  |  |
| <b>₹</b>                                                               | CB SCREW M3.5 x 16MM       | 32                                                                                                                                                                                                                                                                                                                                            |  |  |  |  |
| <b>VIIIIIII</b> (#)                                                    | CB SCREW M4 x 38MM         | 33                                                                                                                                                                                                                                                                                                                                            |  |  |  |  |
|                                                                        | PVC CORNER L BRACKET       | 4                                                                                                                                                                                                                                                                                                                                             |  |  |  |  |
| 0                                                                      | HANDLE HALFMOON 88407-64MM | 6                                                                                                                                                                                                                                                                                                                                             |  |  |  |  |
| Î                                                                      | HANDLE SCREW M4 x 35MM     | 12                                                                                                                                                                                                                                                                                                                                            |  |  |  |  |
| <i>[</i>                                                               | ALLEY KEY M4               | 1                                                                                                                                                                                                                                                                                                                                             |  |  |  |  |
|                                                                        | PVC NAIL WITH PIN 5/8      | 4                                                                                                                                                                                                                                                                                                                                             |  |  |  |  |
|                                                                        | PVH 3MM- 698MM             | 1                                                                                                                                                                                                                                                                                                                                             |  |  |  |  |
| L R                                                                    | DRAWER SLIDE 14"           | 8                                                                                                                                                                                                                                                                                                                                             |  |  |  |  |
| L R                                                                    | DRAWER SLIDE 14"           | 8                                                                                                                                                                                                                                                                                                                                             |  |  |  |  |
| <ammunit@< td=""><td>CSK CAP WOOD M6 x 50MM</td><td>2</td></ammunit@<> | CSK CAP WOOD M6 x 50MM     | 2                                                                                                                                                                                                                                                                                                                                             |  |  |  |  |
|                                                                        | WOOD DOWEL M8 x 40MM       | 16                                                                                                                                                                                                                                                                                                                                            |  |  |  |  |
|                                                                        | FURNITURE GLUE (10G)       | 1                                                                                                                                                                                                                                                                                                                                             |  |  |  |  |
|                                                                        | EURO SCREW 6 x 9MM         | 16                                                                                                                                                                                                                                                                                                                                            |  |  |  |  |
|                                                                        |                            | DESCRIPTION  WOOD DOWEL M8 x 25MM  CAM NUT  CAM BOLT  CAM CAP  CB SCREW M3.5 x 16MM  CB SCREW M4 x 38MM  PVC CORNER L BRACKET  HANDLE HALFMOON 88407-64MM  HANDLE SCREW M4 x 35MM  ALLEY KEY M4  PVC NAIL WITH PIN 5/8  PVH 3MM- 698MM  PVH 3MM- 698MM  TRANGER SLIDE 14"  CSK CAP WOOD M6 x 50MM  WOOD DOWEL M8 x 40MM  FURNITURE GLUE (10G) |  |  |  |  |