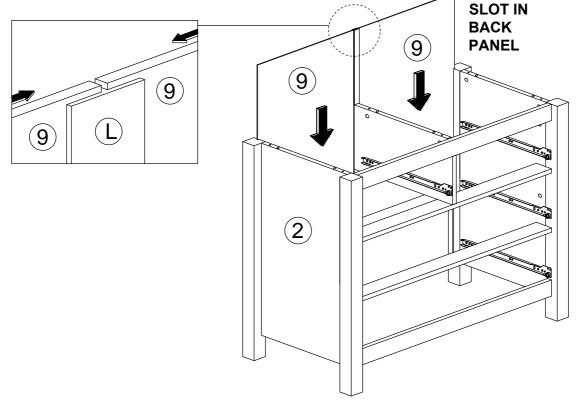

|  |  |  |  |
|                                                                        |                            | DESCRIPTION  WOOD DOWEL M8 x 25MM  CAM NUT  CAM BOLT  CAM CAP  CB SCREW M3.5 x 16MM  CB SCREW M4 x 38MM  PVC CORNER L BRACKET  HANDLE HALFMOON 88407-64MM  HANDLE SCREW M4 x 35MM  ALLEY KEY M4  PVC NAIL WITH PIN 5/8  PVH 3MM- 698MM  PVH 3MM- 698MM  TRANGER SLIDE 14"  CSK CAP WOOD M6 x 50MM  WOOD DOWEL M8 x 40MM  FURNITURE GLUE (10G) |  |  |  |  |























**STEP 10** 



# F ✓ CB SCREW M4 x 38MM 1 J ALLEN KEY M4 1 O ✓ CSK CAP WOOD M6 x 50MM 2



### **STEP 12**

| В |     | CAM NUT      | 7 |
|---|-----|--------------|---|
| D | (a) | CAM CAP      | 7 |
| J |     | ALLEN KEY M4 | 1 |





# B CAM NUT 7 D CAM CAP 7 J ALLEN KEY M4 1









# B CAM NUT 6 D CAM CAP 6 J ALLEN KEY M4 1









### **STEP 17**

| E | <i>≥annn</i> (†) | CB SCREW M3.5 x 16MM | 8 |
|---|------------------|----------------------|---|
| G |                  | PVC CORNER L BRACKET | 4 |



### **STEP 18**





### **COMPLETED**





### Installation of Anti-Tip Restraint

### Kit includes:



A (x1) Long screw



B (x2)
Mounting bracket



C (x1) Restraint strap



D (x1) Short screw



### WARNING



Serious of fatal crushing injuries can occur from furniture tip-over. To help Prevent tip-over:

- Install tip-over restraint provided
- Place heaviest items in the lower drawers
- Do not set TV's or other heavy objectS on top of this product
- Never allow children to climb or hang on drawers, doors or shelves
- Never open more than one drawer at a t