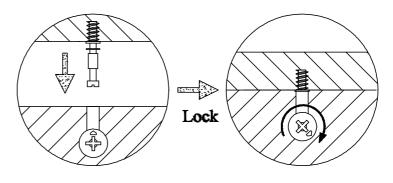

Use a flat blade screwdriver to tighten the cam nuts. A quarter turn clockwise is all that is needed.

### This is how a cam nut works......

The head of the cam bolt goes into the open mouth of the cam nut. You then turn the cam nut so it tightens over the bolt.