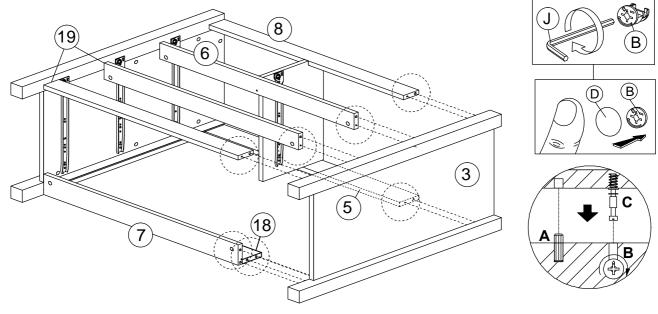

### **STEP 12**

| В |     | CAM NUT      | 7 |
|---|-----|--------------|---|
| D | (a) | CAM CAP      | 7 |
| J |     | ALLEN KEY M4 | 1 |

# B CAM NUT 7 D CAM CAP 7 J ALLEN KEY M4 1

# B CAM NUT 6 D CAM CAP 6 J ALLEN KEY M4 1