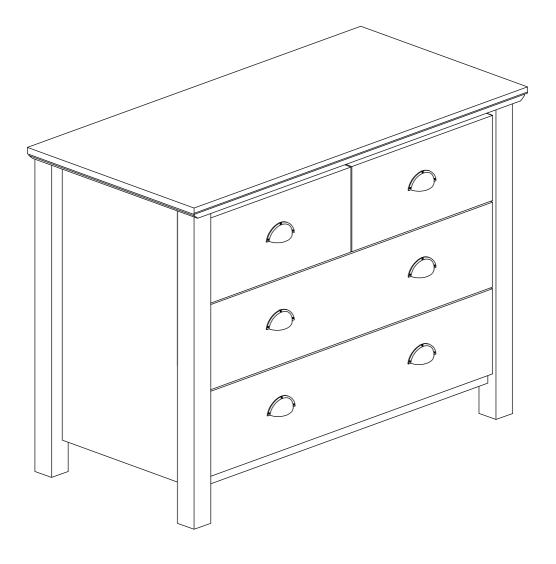

NDLE HALFMOON 88407-64MM  HANDLE SCREW M4 x 35MM  ALLEY KEY M4  PVC NAIL WITH PIN 5/8  PVH 3MM- 698MM  PVH 3MM- 698MM  TRANGER SLIDE 14"  CSK CAP WOOD M6 x 50MM  WOOD DOWEL M8 x 40MM  FURNITURE GLUE (10G) |  |  |  |  |























**STEP 10** 



# F ✓ CB SCREW M4 x 38MM 1 J ALLEN KEY M4 1 O ✓ CSK CAP WOOD M6 x 50MM 2



### **STEP 12**

| В |     | CAM NUT      | 7 |
|---|-----|--------------|---|
| D | (a) | CAM CAP      | 7 |
| J |     | ALLEN KEY M4 | 1 |





# B CAM NUT 7 D CAM CAP 7 J ALLEN KEY M4 1









# B CAM NUT 6 D CAM CAP 6 J ALLEN KEY M4 1









### **STEP 17**

| E | <i>≥annn</i> (†) | CB SCREW M3.5 x 16MM | 8 |
|---|------------------|----------------------|---|
| G |                  | PVC CORNER L BRACKET | 4 |



### **STEP 18**





### **COMPLETED**





### Installation of Anti-Tip Restraint

### Kit includes:



A (x1) Long screw



B (x2)
Mounting bracket



C (x1) Restraint strap



D (x1) Short screw



### WARNING



Serious of fatal crushing injuries can occur from furniture tip-over. To help Prevent tip-over:

- Install tip-over restraint provided
- Place heaviest items in the lower drawers
- Do not set TV's or other heavy objectS on top of this product
- Never allow children to climb or hang on drawers, doors or shelves
- Never open more than one drawer at a time
- Do not defeat or remove the drawer interlock system

Use tip-over restraints may only reduce but not eliminate the risk of tip-over.

**IMPORTANT**: Use of this safety kit is mandatory. This restraint is not a substitute for proper adult supervision. Failure to deta