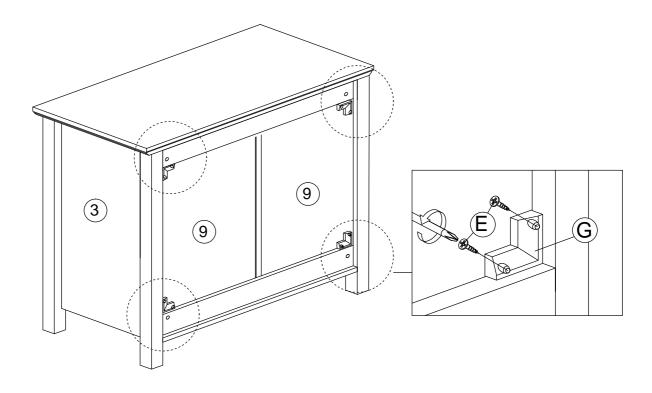

### **STEP 17**

| E | <i>≥annn</i> (†) | CB SCREW M3.5 x 16MM | 8 |
|---|------------------|----------------------|---|
| G |                  | PVC CORNER L BRACKET | 4 |