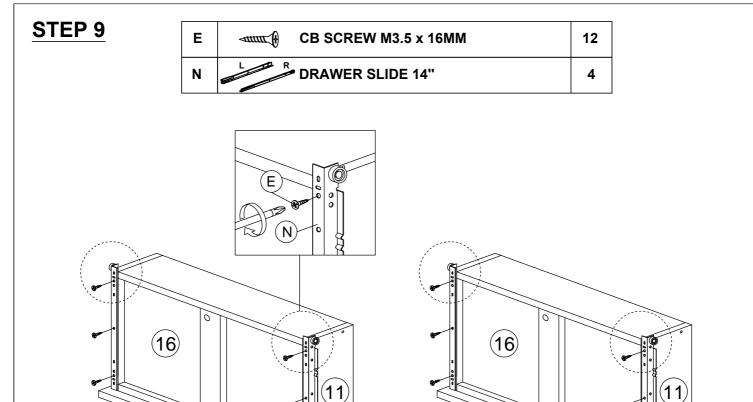

### TWO PERSONS REQUIRED TO ASSEMBLE THIS PRODUCT

- 1. Please check that you have all the parts listed before you start assembling. If you do find that something is missing, do not continue assembly. Please contact your supplier immediately.
- 2. Lay out all of the components on a soft surface as if you were preparing to do a jigsaw puzzle.
- 3. Separate and identify each component from the hardware pack and rest each one in its proper location before fastening.

#### PARTS LIST

| PARTS LIST |       |   |     |   |     |       |  |  |
|------------|-------|---|-----|---|-----|-------|--|--|
| NO.        | PARTS |   |     |   | QTY |       |  |  |
| 1          | 900   | х | 450 | х | 30  | 1 PC  |  |  |
| 2          | 715   | Х | 340 | х | 18  | 1 PC  |  |  |
| 3          | 715   | Х | 340 | Х | 18  | 1 PC  |  |  |
| 4          | 380   | Х | 240 | х | 15  | 1 PC  |  |  |
| 5          | 770   | х | 76  | х | 15  | 1 PC  |  |  |
| 6          | 770   | х | 60  | х | 15  | 1 PC  |  |  |
| 7          | 770   | х | 96  | х | 15  | 1 PC  |  |  |
| 8          | 770   | х | 60  | х | 15  | 1 PC  |  |  |
| 9          | 709   | х | 389 | х | 2.5 | 2 PCS |  |  |
| 10         | 380   | х | 216 | х | 15  | 1 PC  |  |  |
| 11         | 340   | Х | 116 | х | 15  | 8 PCS |  |  |
| 12         | 319   | х | 116 | х | 15  | 2 PCS |  |  |
| 13         | 329   | х | 318 | х | 2.5 | 2 PCS |  |  |
| 14         | 764   | Х | 216 | х | 15  | 2 PCS |  |  |
| 15         | 712   | х | 116 | х | 15  | 2 PCS |  |  |
| 16         | 722   | Х | 318 | х | 2.5 | 2 PCS |  |  |
| 17         | 308   | х | 60  | х | 15  | 2 PCS |  |  |
| 18         | 770   | х | 76  | х | 15  | 1 PC  |  |  |
| 19         | 770   | х | 60  | х | 15  | 2 PCS |  |  |
| 20         | 800   | х | 45  | х | 45  | 1 PC  |  |  |
| 21         | 800   | х | 45  | х | 45  | 1 PC  |  |  |
| 22         | 800   | х | 45  | х | 45  | 1 PC  |  |  |
| 23         | 800   | х | 45  | х | 45  | 1 PC  |  |  |
| 24         | 380   | Х | 216 | х | 15  | 1 PC  |  |  |

### HARDWARE LIST

|                                                                        | DESCRIPTION                | QTY                                                                                                                                                                                                                                                                                                                                           |  |  |  |  |
|------------------------------------------------------------------------|----------------------------|-----------------------------------------------------------------------------------------------------------------------------------------------------------------------------------------------------------------------------------------------------------------------------------------------------------------------------------------------|--|--|--|--|
|                                                                        | WOOD DOWEL M8 x 25MM       | 25                                                                                                                                                                                                                                                                                                                                            |  |  |  |  |
| <b>(3)</b>                                                             | CAM NUT                    | 36                                                                                                                                                                                                                                                                                                                                            |  |  |  |  |
|                                                                        | CAM BOLT                   | 36                                                                                                                                                                                                                                                                                                                                            |  |  |  |  |
| (9)                                                                    | CAM CAP                    | 36                                                                                                                                                                                                                                                                                                                                            |  |  |  |  |
| <b>₹</b>                                                               | CB SCREW M3.5 x 16MM       | 32                                                                                                                                                                                                                                                                                                                                            |  |  |  |  |
| <b>VIIIIIII</b> (#)                                                    | CB SCREW M4 x 38MM         | 33                                                                                                                                                                                                                                                                                                                                            |  |  |  |  |
|                                                                        | PVC CORNER L BRACKET       | 4                                                                                                                                                                                                                                                                                                                                             |  |  |  |  |
| 0                                                                      | HANDLE HALFMOON 88407-64MM | 6                                                                                                                                                                                                                                                                                                                                             |  |  |  |  |
| Î                                                                      | HANDLE SCREW M4 x 35MM     | 12                                                                                                                                                                                                                                                                                                                                            |  |  |  |  |
| <i>[</i>                                                               | ALLEY KEY M4               | 1                                                                                                                                                                                                                                                                                                                                             |  |  |  |  |
|                                                                        | PVC NAIL WITH PIN 5/8      | 4                                                                                                                                                                                                                                                                                                                                             |  |  |  |  |
|                                                                        | PVH 3MM- 698MM             | 1                                                                                                                                                                                                                                                                                                                                             |  |  |  |  |
| L R                                                                    | DRAWER SLIDE 14"           | 8                                                                                                                                                                                                                                                                                                                                             |  |  |  |  |
| L R                                                                    | DRAWER SLIDE 14"           | 8                                                                                                                                                                                                                                                                                                                                             |  |  |  |  |
| <ammunit@< td=""><td>CSK CAP WOOD M6 x 50MM</td><td>2</td></ammunit@<> | CSK CAP WOOD M6 x 50MM     | 2                                                                                                                                                                                                                                                                                                                                             |  |  |  |  |
|                                                                        | WOOD DOWEL M8 x 40MM       | 16                                                                                                                                                                                                                                                                                                                                            |  |  |  |  |
|                                                                        | FURNITURE GLUE (10G)       | 1                                                                                                                                                                                                                                                                                                                                             |  |  |  |  |
|                                                                        | EURO SCREW 6 x 9MM         | 16                                                                                                                                                                                                                                                                                                                                            |  |  |  |  |
|                                                                        |                            | DESCRIPTION  WOOD DOWEL M8 x 25MM  CAM NUT  CAM BOLT  CAM CAP  CB SCREW M3.5 x 16MM  CB SCREW M4 x 38MM  PVC CORNER L BRACKET  HANDLE HALFMOON 88407-64MM  HANDLE SCREW M4 x 35MM  ALLEY KEY M4  PVC NAIL WITH PIN 5/8  PVH 3MM- 698MM  PVH 3MM- 698MM  TRANGER SLIDE 14"  CSK CAP WOOD M6 x 50MM  WOOD DOWEL M8 x 40MM  FURNITURE GLUE (10G) |  |  |  |  |