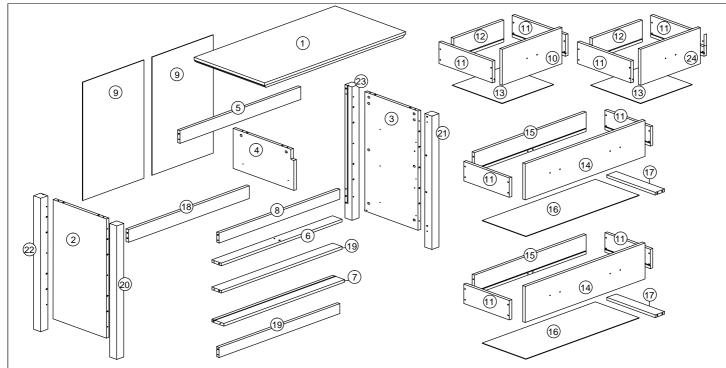

#### PARTS LIST

| PARTS LIST |       |   |     |   |     |       |  |  |
|------------|-------|---|-----|---|-----|-------|--|--|
| NO.        | PARTS |   |     |   | QTY |       |  |  |
| 1          | 900   | х | 450 | х | 30  | 1 PC  |  |  |
| 2          | 715   | Х | 340 | х | 18  | 1 PC  |  |  |
| 3          | 715   | Х | 340 | Х | 18  | 1 PC  |  |  |
| 4          | 380   | Х | 240 | х | 15  | 1 PC  |  |  |
| 5          | 770   | х | 76  | х | 15  | 1 PC  |  |  |
| 6          | 770   | х | 60  | х | 15  | 1 PC  |  |  |
| 7          | 770   | х | 96  | х | 15  | 1 PC  |  |  |
| 8          | 770   | х | 60  | х | 15  | 1 PC  |  |  |
| 9          | 709   | х | 389 | х | 2.5 | 2 PCS |  |  |
| 10         | 380   | х | 216 | х | 15  | 1 PC  |  |  |
| 11         | 340   | Х | 116 | х | 15  | 8 PCS |  |  |
| 12         | 319   | х | 116 | х | 15  | 2 PCS |  |  |
| 13         | 329   | х | 318 | х | 2.5 | 2 PCS |  |  |
| 14         | 764   | Х | 216 | х | 15  | 2 PCS |  |  |
| 15         | 712   | х | 116 | х | 15  | 2 PCS |  |  |
| 16         | 722   | Х | 318 | х | 2.5 | 2 PCS |  |  |
| 17         | 308   | х | 60  | х | 15  | 2 PCS |  |  |
| 18         | 770   | х | 76  | х | 15  | 1 PC  |  |  |
| 19         | 770   | х | 60  | х | 15  | 2 PCS |  |  |
| 20         | 800   | х | 45  | х | 45  | 1 PC  |  |  |
| 21         | 800   | х | 45  | х | 45  | 1 PC  |  |  |
| 22         | 800   | х | 45  | х | 45  | 1 PC  |  |  |
| 23         | 800   | х | 45  | х | 45  | 1 PC  |  |  |
| 24         | 380   | Х | 216 | х | 15  | 1 PC  |  |  |