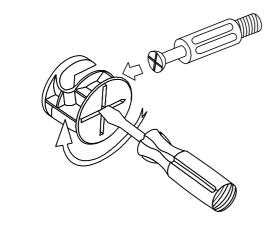

Use a flat blade screwdriver to tighten the cam nuts. A quarter turn clockwise is all that is needed.

### This is how a cam nut works......

The head of the cam bolt goes into the open mouth of the cam nut. You then turn the cam nut so it tightens over the bolt.