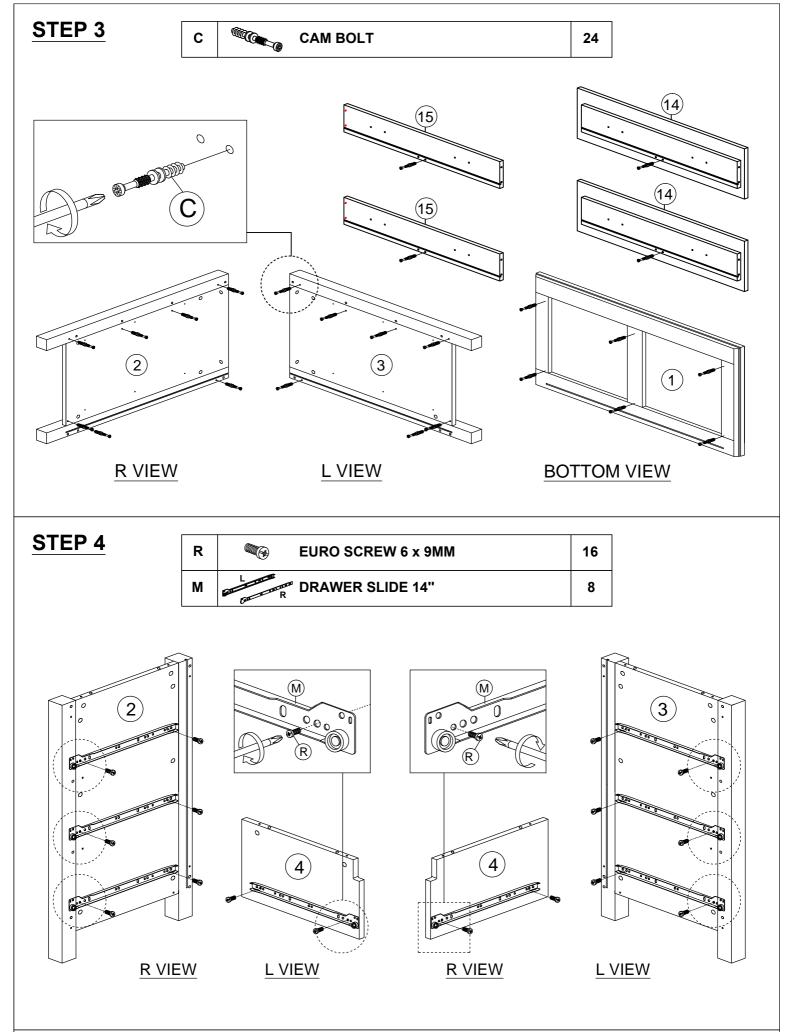

### HARDWARE LIST

|                                                                        | DESCRIPTION                | QTY                                                                                                                                                                                                                                                                                                                                           |  |  |  |  |
|------------------------------------------------------------------------|----------------------------|-----------------------------------------------------------------------------------------------------------------------------------------------------------------------------------------------------------------------------------------------------------------------------------------------------------------------------------------------|--|--|--|--|
|                                                                        | WOOD DOWEL M8 x 25MM       | 25                                                                                                                                                                                                                                                                                                                                            |  |  |  |  |
| <b>(3)</b>                                                             | CAM NUT                    | 36                                                                                                                                                                                                                                                                                                                                            |  |  |  |  |
|                                                                        | CAM BOLT                   | 36                                                                                                                                                                                                                                                                                                                                            |  |  |  |  |
| (9)                                                                    | CAM CAP                    | 36                                                                                                                                                                                                                                                                                                                                            |  |  |  |  |
| <b>₹</b>                                                               | CB SCREW M3.5 x 16MM       | 32                                                                                                                                                                                                                                                                                                                                            |  |  |  |  |
| <b>VIIIIIII</b> (#)                                                    | CB SCREW M4 x 38MM         | 33                                                                                                                                                                                                                                                                                                                                            |  |  |  |  |
|                                                                        | PVC CORNER L BRACKET       | 4                                                                                                                                                                                                                                                                                                                                             |  |  |  |  |
| 0                                                                      | HANDLE HALFMOON 88407-64MM | 6                                                                                                                                                                                                                                                                                                                                             |  |  |  |  |
| Î                                                                      | HANDLE SCREW M4 x 35MM     | 12                                                                                                                                                                                                                                                                                                                                            |  |  |  |  |
| <i>[</i>                                                               | ALLEY KEY M4               | 1                                                                                                                                                                                                                                                                                                                                             |  |  |  |  |
|                                                                        | PVC NAIL WITH PIN 5/8      | 4                                                                                                                                                                                                                                                                                                                                             |  |  |  |  |
|                                                                        | PVH 3MM- 698MM             | 1                                                                                                                                                                                                                                                                                                                                             |  |  |  |  |
| L R                                                                    | DRAWER SLIDE 14"           | 8                                                                                                                                                                                                                                                                                                                                             |  |  |  |  |
| L R                                                                    | DRAWER SLIDE 14"           | 8                                                                                                                                                                                                                                                                                                                                             |  |  |  |  |
| <ammunit@< td=""><td>CSK CAP WOOD M6 x 50MM</td><td>2</td></ammunit@<> | CSK CAP WOOD M6 x 50MM     | 2                                                                                                                                                                                                                                                                                                                                             |  |  |  |  |
|                                                                        | WOOD DOWEL M8 x 40MM       | 16                                                                                                                                                                                                                                                                                                                                            |  |  |  |  |
|                                                                        | FURNITURE GLUE (10G)       | 1                                                                                                                                                                                                                                                                                                                                             |  |  |  |  |
|                                                                        | EURO SCREW 6 x 9MM         | 16                                                                                                                                                                                                                                                                                                                                            |  |  |  |  |
|                                                                        |                            | DESCRIPTION  WOOD DOWEL M8 x 25MM  CAM NUT  CAM BOLT  CAM CAP  CB SCREW M3.5 x 16MM  CB SCREW M4 x 38MM  PVC CORNER L BRACKET  HANDLE HALFMOON 88407-64MM  HANDLE SCREW M4 x 35MM  ALLEY KEY M4  PVC NAIL WITH PIN 5/8  PVH 3MM- 698MM  PVH 3MM- 698MM  TRANGER SLIDE 14"  CSK CAP WOOD M6 x 50MM  WOOD DOWEL M8 x 40MM  FURNITURE GLUE (10G) |  |  |  |  |