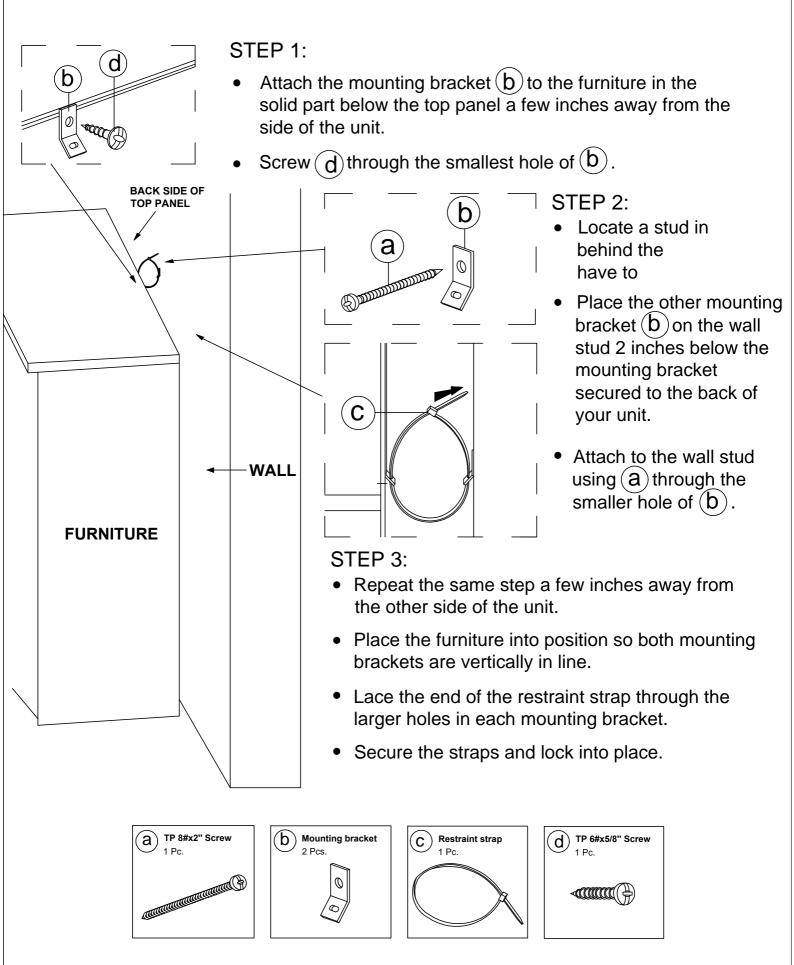

### Installation of Anti-Tip Restraint

### Kit includes:

A (x1) Long screw

B (x2)
Mounting bracket

C (x1) Restraint strap

D (x1) Short screw

### WARNING

Serious of fatal crushing injuries can occur from furniture tip-over. To help Prevent tip-over:

- Install tip-over restraint provided
- Place heaviest items in the lower drawers
- Do not set TV's or other heavy objectS on top of this product
- Never allow children to climb or hang on drawers, doors or shelves
- Never open more than one drawer at a time
- Do not defeat or remove the drawer interlock system

Use tip-over restraints may only reduce but not eliminate the risk of tip-over.

**IMPORTANT**: Use of this safety kit is mandatory. This restraint is not a substitute for proper adult supervision. Failure to detach this restraint before moving furniture may result in injury and damage.

### FITTING OF ANTI-TIP SAFETY STRAP