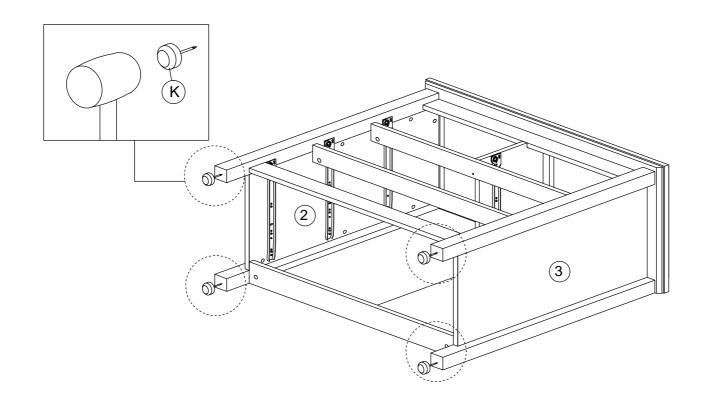

### **STEP 12**

| В |     | CAM NUT      | 7 |
|---|-----|--------------|---|
| D | (a) | CAM CAP      | 7 |
| J |     | ALLEN KEY M4 | 1 |

# B CAM NUT 7 D CAM CAP 7 J ALLEN KEY M4 1

# B CAM NUT 6 D CAM CAP 6 J ALLEN KEY M4 1