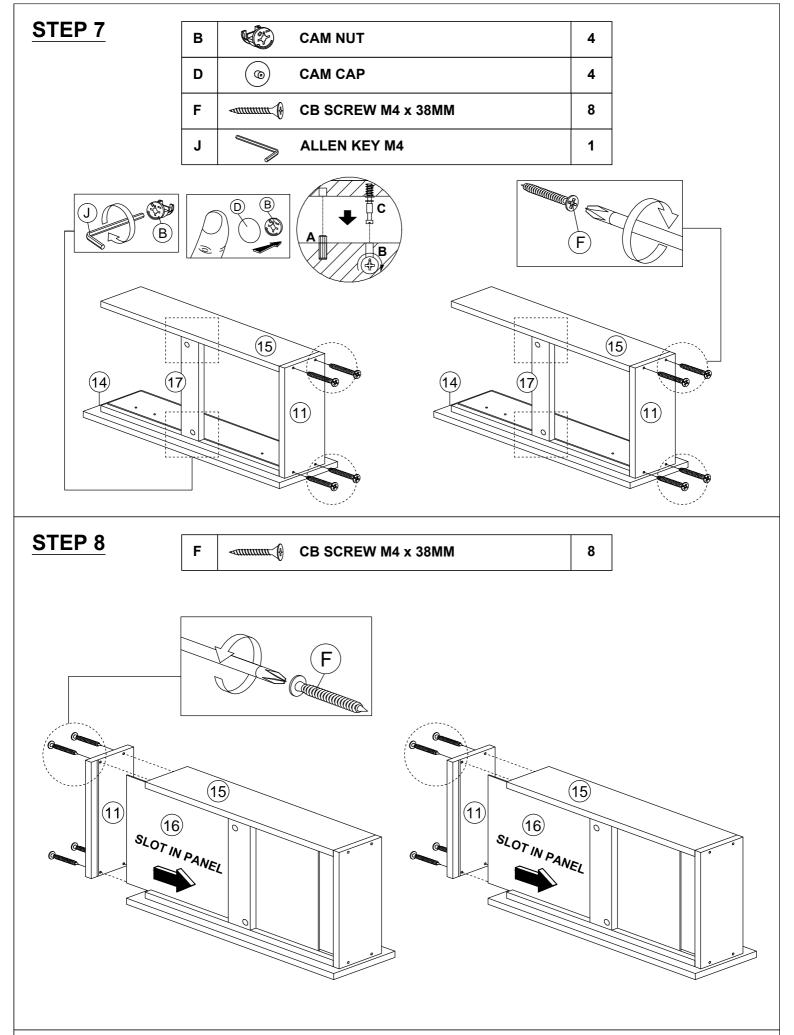

### TWO PERSONS REQUIRED TO ASSEMBLE THIS PRODUCT

- 1. Please check that you have all the parts listed before you start assembling. If you do find that something is missing, do not continue assembly. Please contact your supplier immediately.
- 2. Lay out all of the components on a soft surface as if you were preparing to do a jigsaw puzzle.
- 3. Separate and identify each component from the hardware pack and rest each one in its proper location before fastening.

#### PARTS LIST

| PARTS LIST |       |   |     |   |     |       |  |  |
|------------|-------|---|-----|---|-----|-------|--|--|
| NO.        | PARTS |   |     |   | QTY |       |  |  |
| 1          | 900   | х | 450 | х | 30  | 1 PC  |  |  |
| 2          | 715   | Х | 340 | х | 18  | 1 PC  |  |  |
| 3          | 715   | Х | 340 | Х | 18  | 1 PC  |  |  |
| 4          | 380   | Х | 240 | х | 15  | 1 PC  |  |  |
| 5          | 770   | х | 76  | х | 15  | 1 PC  |  |  |
| 6          | 770   | х | 60  | х | 15  | 1 PC  |  |  |
| 7          | 770   | х | 96  | х | 15  | 1 PC  |  |  |
| 8          | 770   | х | 60  | х | 15  | 1 PC  |  |  |
| 9          | 709   | х | 389 | х | 2.5 | 2 PCS |  |  |
| 10         | 380   | х | 216 | х | 15  | 1 PC  |  |  |
| 11         | 340   | Х | 116 | х | 15  | 8 PCS |  |  |
| 12         | 319   | х | 116 | х | 15  | 2 PCS |  |  |
| 13         | 329   | х | 318 | х | 2.5 | 2 PCS |  |  |
| 14         | 764   | Х | 216 | х | 15  | 2 PCS |  |  |
| 15         | 712   | х | 116 | х | 15  | 2 PCS |  |  |
| 16         | 722   | Х | 318 | х | 2.5 | 2 PCS |  |  |
| 17         | 308   | х | 60  | х | 15  | 2 PCS |  |  |
| 18         | 770   | х | 76  | х | 15  | 1 PC  |  |  |
| 19         | 770   | х | 60  | х | 15  | 2 PCS |  |  |
| 20         | 800   | х | 45  | х | 45  | 1 PC  |  |  |
| 21         | 800   | х | 45  | х | 45  | 1 PC  |  |  |
| 22         | 800   | х | 45  | х | 45  | 1 PC  |  |  |
| 23         | 800   | х | 45  | х | 45  | 1 PC  |  |  |
| 24         | 380   | Х | 216 | х | 15  | 1 PC  |  |  |

### HARDWARE LIST

|                                                                        | DESCRIPTION                | QTY                                                                                                                                                                                                                                                                                                                                           |  |  |  |  |
|------------------------------------------------------------------------|----------------------------|-----------------------------------------------------------------------------------------------------------------------------------------------------------------------------------------------------------------------------------------------------------------------------------------------------------------------------------------------|--|--|--|--|
|                                                                        | WOOD DOWEL M8 x 25MM       | 25                                                                                                                                                                                                                                                                                                                                            |  |  |  |  |
| <b>(3)</b>                                                             | CAM NUT                    | 36                                                                                                                                                                                                                                                                                                                                            |  |  |  |  |
|                                                                        | CAM BOLT                   | 36                                                                                                                                                                                                                                                                                                                                            |  |  |  |  |
| (9)                                                                    | CAM CAP                    | 36                                                                                                                                                                                                                                                                                                                                            |  |  |  |  |
| <b>₹</b>                                                               | CB SCREW M3.5 x 16MM       | 32                                                                                                                                                                                                                                                                                                                                            |  |  |  |  |
| <b>VIIIIIII</b> (#)                                                    | CB SCREW M4 x 38MM         | 33                                                                                                                                                                                                                                                                                                                                            |  |  |  |  |
|                                                                        | PVC CORNER L BRACKET       | 4                                                                                                                                                                                                                                                                                                                                             |  |  |  |  |
| 0                                                                      | HANDLE HALFMOON 88407-64MM | 6                                                                                                                                                                                                                                                                                                                                             |  |  |  |  |
| Î                                                                      | HANDLE SCREW M4 x 35MM     | 12                                                                                                                                                                                                                                                                                                                                            |  |  |  |  |
| <i>[</i>                                                               | ALLEY KEY M4               | 1                                                                                                                                                                                                                                                                                                                                             |  |  |  |  |
|                                                                        | PVC NAIL WITH PIN 5/8      | 4                                                                                                                                                                                                                                                                                                                                             |  |  |  |  |
|                                                                        | PVH 3MM- 698MM             | 1                                                                                                                                                                                                                                                                                                                                             |  |  |  |  |
| L R                                                                    | DRAWER SLIDE 14"           | 8                                                                                                                                                                                                                                                                                                                                             |  |  |  |  |
| L R                                                                    | DRAWER SLIDE 14"           | 8                                                                                                                                                                                                                                                                                                                                             |  |  |  |  |
| <ammunit@< td=""><td>CSK CAP WOOD M6 x 50MM</td><td>2</td></ammunit@<> | CSK CAP WOOD M6 x 50MM     | 2                                                                                                                                                                                                                                                                                                                                             |  |  |  |  |
|                                                                        | WOOD DOWEL M8 x 40MM       | 16                                                                                                                                                                                                                                                                                                                                            |  |  |  |  |
|                                                                        | FURNITURE GLUE (10G)       | 1                                                                                                                                                                                                                                                                                                                                             |  |  |  |  |
|                                                                        | EURO SCREW 6 x 9MM         | 16                                                                                                                                                                                                                                                                                                                                            |  |  |  |  |
|                                                                        |                            | DESCRIPTION  WOOD DOWEL M8 x 25MM  CAM NUT  CAM BOLT  CAM CAP  CB SCREW M3.5 x 16MM  CB SCREW M4 x 38MM  PVC CORNER L BRACKET  HANDLE HALFMOON 88407-64MM  HANDLE SCREW M4 x 35MM  ALLEY KEY M4  PVC NAIL WITH PIN 5/8  PVH 3MM- 698MM  PVH 3MM- 698MM  TRANGER SLIDE 14"  CSK CAP WOOD M6 x 50MM  WOOD DOWEL M8 x 40MM  FURNITURE GLUE (10G) |  |  |  |  |