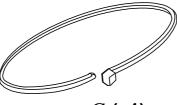

### Kit includes:

A (x1) Long screw

B (x2)
Mounting bracket

C (x1) Restraint strap

D (x1) Short screw

### FITTING OF ANTI-TIP SAFETY STRAP