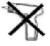

### TWO PERSONS REQUIRED TO ASSEMBLE THIS PRODUCT

- 1. Please check that you have all the parts listed before you start assembling. If you do find that something is missing, do not continue assembly. Please contact your supplier immediately.
- 2. Lay out all of the components on a soft surface as if you were preparing to do a jigsaw puzzle.
- 3. Separate and identify each component from the hardware pack and rest each one in its proper location before fastening.

#### PARTS LIST

| PARTS LIST |       |   |     |   |     |       |  |  |
|------------|-------|---|-----|---|-----|-------|--|--|
| NO.        | PARTS |   |     |   | QTY |       |  |  |
| 1          | 900   | х | 450 | х | 30  | 1 PC  |  |  |
| 2          | 715   | Х | 340 | х | 18  | 1 PC  |  |  |
| 3          | 715   | Х | 340 | Х | 18  | 1 PC  |  |  |
| 4          | 380   | Х | 240 | х | 15  | 1 PC  |  |  |
| 5          | 770   | х | 76  | х | 15  | 1 PC  |  |  |
| 6          | 770   | х | 60  | х | 15  | 1 PC  |  |  |
| 7          | 770   | х | 96  | х | 15  | 1 PC  |  |  |
| 8          | 770   | х | 60  | х | 15  | 1 PC  |  |  |
| 9          | 709   | х | 389 | х | 2.5 | 2 PCS |  |  |
| 10         | 380   | х | 216 | х | 15  | 1 PC  |  |  |
| 11         | 340   | Х | 116 | х | 15  | 8 PCS |  |  |
| 12         | 319   | х | 116 | х | 15  | 2 PCS |  |  |
| 13         | 329   | х | 318 | х | 2.5 | 2 PCS |  |  |
| 14         | 764   | Х | 216 | х | 15  | 2 PCS |  |  |
| 15         | 712   | х | 116 | х | 15  | 2 PCS |  |  |
| 16         | 722   | Х | 318 | х | 2.5 | 2 PCS |  |  |
| 17         | 308   | х | 60  | х | 15  | 2 PCS |  |  |
| 18         | 770   | х | 76  | х | 15  | 1 PC  |  |  |
| 19         | 770   | х | 60  | х | 15  | 2 PCS |  |  |
| 20         | 800   | х | 45  | х | 45  | 1 PC  |  |  |
| 21         | 800   | х | 45  | х | 45  | 1 PC  |  |  |
| 22         | 800   | х | 45  | х | 45  | 1 PC  |  |  |
| 23         | 800   | х | 45  | х | 45  | 1 PC  |  |  |
| 24         | 380   | Х | 216 | х | 15  | 1 PC  |  |  |

### HARDWARE LIST

|                                                                        | DESCRIPTION                | QTY                                                                                                                                                                                                                                                                                                                                           |  |  |  |  |
|------------------------------------------------------------------------|----------------------------|-----------------------------------------------------------------------------------------------------------------------------------------------------------------------------------------------------------------------------------------------------------------------------------------------------------------------------------------------|--|--|--|--|
|                                                                        | WOOD DOWEL M8 x 25MM       | 25                                                                                                                                                                                                                                                                                                                                            |  |  |  |  |
| <b>(3)</b>                                                             | CAM NUT                    | 36                                                                                                                                                                                                                                                                                                                                            |  |  |  |  |
|                                                                        | CAM BOLT                   | 36                                                                                                                                                                                                                                                                                                                                            |  |  |  |  |
| (9)                                                                    | CAM CAP                    | 36                                                                                                                                                                                                                                                                                                                                            |  |  |  |  |
| <b>₹</b>                                                               | CB SCREW M3.5 x 16MM       | 32                                                                                                                                                                                                                                                                                                                                            |  |  |  |  |
| <b>VIIIIIII</b> (#)                                                    | CB SCREW M4 x 38MM         | 33                                                                                                                                                                                                                                                                                                                                            |  |  |  |  |
|                                                                        | PVC CORNER L BRACKET       | 4                                                                                                                                                                                                                                                                                                                                             |  |  |  |  |
| 0                                                                      | HANDLE HALFMOON 88407-64MM | 6                                                                                                                                                                                                                                                                                                                                             |  |  |  |  |
| Î                                                                      | HANDLE SCREW M4 x 35MM     | 12                                                                                                                                                                                                                                                                                                                                            |  |  |  |  |
| <i>[</i>                                                               | ALLEY KEY M4               | 1                                                                                                                                                                                                                                                                                                                                             |  |  |  |  |
|                                                                        | PVC NAIL WITH PIN 5/8      | 4                                                                                                                                                                                                                                                                                                                                             |  |  |  |  |
|                                                                        | PVH 3MM- 698MM             | 1                                                                                                                                                                                                                                                                                                                                             |  |  |  |  |
| L R                                                                    | DRAWER SLIDE 14"           | 8                                                                                                                                                                                                                                                                                                                                             |  |  |  |  |
| L R                                                                    | DRAWER SLIDE 14"           | 8                                                                                                                                                                                                                                                                                                                                             |  |  |  |  |
| <ammunit@< td=""><td>CSK CAP WOOD M6 x 50MM</td><td>2</td></ammunit@<> | CSK CAP WOOD M6 x 50MM     | 2                                                                                                                                                                                                                                                                                                                                             |  |  |  |  |
|                                                                        | WOOD DOWEL M8 x 40MM       | 16                                                                                                                                                                                                                                                                                                                                            |  |  |  |  |
|                                                                        | FURNITURE GLUE (10G)       | 1                                                                                                                                                                                                                                                                                                                                             |  |  |  |  |
|                                                                        | EURO SCREW 6 x 9MM         | 16                                                                                                                                                                                                                                                                                                                                            |  |  |  |  |
|                                                                        |                            | DESCRIPTION  WOOD DOWEL M8 x 25MM  CAM NUT  CAM BOLT  CAM CAP  CB SCREW M3.5 x 16MM  CB SCREW M4 x 38MM  PVC CORNER L BRACKET  HANDLE HALFMOON 88407-64MM  HANDLE SCREW M4 x 35MM  ALLEY KEY M4  PVC NAIL WITH PIN 5/8  PVH 3MM- 698MM  PVH 3MM- 698MM  TRANGER SLIDE 14"  CSK CAP WOOD M6 x 50MM  WOOD DOWEL M8 x 40MM  FURNITURE GLUE (10G) |  |  |  |  |