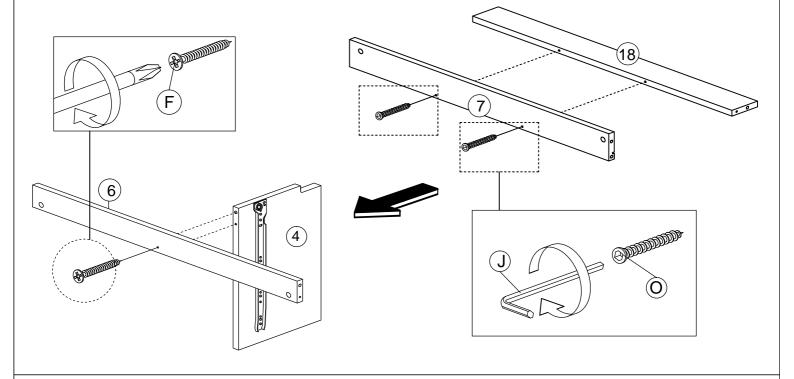

|  |  |  |  |
|                                                                        |                            | DESCRIPTION  WOOD DOWEL M8 x 25MM  CAM NUT  CAM BOLT  CAM CAP  CB SCREW M3.5 x 16MM  CB SCREW M4 x 38MM  PVC CORNER L BRACKET  HANDLE HALFMOON 88407-64MM  HANDLE SCREW M4 x 35MM  ALLEY KEY M4  PVC NAIL WITH PIN 5/8  PVH 3MM- 698MM  PVH 3MM- 698MM  TRANGER SLIDE 14"  CSK CAP WOOD M6 x 50MM  WOOD DOWEL M8 x 40MM  FURNITURE GLUE (10G) |  |  |  |  |























**STEP 10** 



# F ✓ CB SCREW M4 x 38MM 1 J ALLEN KEY M4 1 O ✓ CSK CAP WOOD M6 x 50MM 2



### **STEP 12**

| В |     | CAM NUT      | 7 |
|---|-----|--------------|---|
| D | (a) | CAM CAP      | 7 |
| J |     | ALLEN KEY M4 | 1 |





# B CAM NUT 7 D CAM CAP 7 J ALLEN KEY M4 1









# B CAM NUT 6 D CAM CAP 6 J ALLEN KEY M4 1









### **STEP 17**

| E | <i>≥annn</i> (†) | CB SCREW M3.5 x 16MM | 8 |
|---|------------------|----------------------|---|
| G |                  | PVC CORNER L BRACKET | 4 |



### **STEP 18**





### **COMPLETED**





### Installation of Anti-Tip Restraint

### Kit includes:



A (x1) Long screw



B (x2)
Mounting bracket



C (x1) Restraint strap



D (x1) Short screw



### WARNING



Serious of fatal crushing injuries can occur from furniture tip-over. To help Prevent tip-over:

- Install tip-over restraint provided
- Place heaviest item