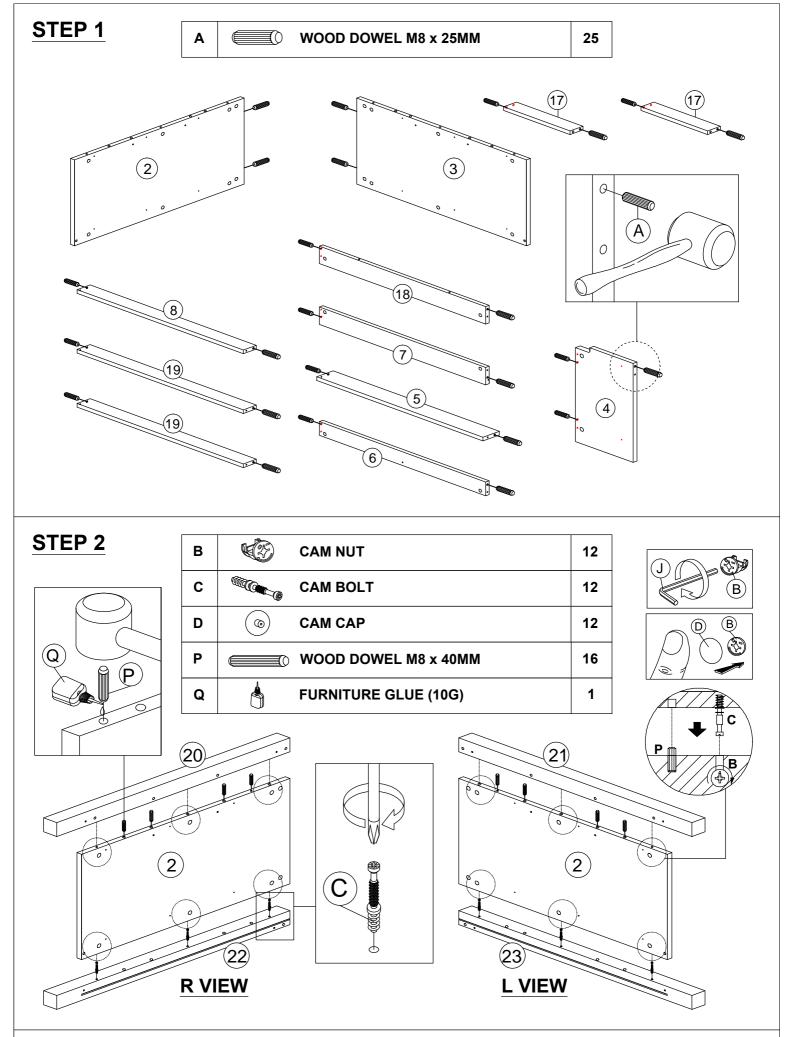

### HARDWARE LIST

|                                                                        | DESCRIPTION                | QTY                                                                                                                                                                                                                                                                                                                                           |  |  |  |  |
|------------------------------------------------------------------------|----------------------------|-----------------------------------------------------------------------------------------------------------------------------------------------------------------------------------------------------------------------------------------------------------------------------------------------------------------------------------------------|--|--|--|--|
|                                                                        | WOOD DOWEL M8 x 25MM       | 25                                                                                                                                                                                                                                                                                                                                            |  |  |  |  |
| <b>(3)</b>                                                             | CAM NUT                    | 36                                                                                                                                                                                                                                                                                                                                            |  |  |  |  |
|                                                                        | CAM BOLT                   | 36                                                                                                                                                                                                                                                                                                                                            |  |  |  |  |
| (9)                                                                    | CAM CAP                    | 36                                                                                                                                                                                                                                                                                                                                            |  |  |  |  |
| <b>₹</b>                                                               | CB SCREW M3.5 x 16MM       | 32                                                                                                                                                                                                                                                                                                                                            |  |  |  |  |
| <b>VIIIIIII</b> (#)                                                    | CB SCREW M4 x 38MM         | 33                                                                                                                                                                                                                                                                                                                                            |  |  |  |  |
|                                                                        | PVC CORNER L BRACKET       | 4                                                                                                                                                                                                                                                                                                                                             |  |  |  |  |
| 0                                                                      | HANDLE HALFMOON 88407-64MM | 6                                                                                                                                                                                                                                                                                                                                             |  |  |  |  |
| Î                                                                      | HANDLE SCREW M4 x 35MM     | 12                                                                                                                                                                                                                                                                                                                                            |  |  |  |  |
| <i>[</i>                                                               | ALLEY KEY M4               | 1                                                                                                                                                                                                                                                                                                                                             |  |  |  |  |
|                                                                        | PVC NAIL WITH PIN 5/8      | 4                                                                                                                                                                                                                                                                                                                                             |  |  |  |  |
|                                                                        | PVH 3MM- 698MM             | 1                                                                                                                                                                                                                                                                                                                                             |  |  |  |  |
| L R                                                                    | DRAWER SLIDE 14"           | 8                                                                                                                                                                                                                                                                                                                                             |  |  |  |  |
| L R                                                                    | DRAWER SLIDE 14"           | 8                                                                                                                                                                                                                                                                                                                                             |  |  |  |  |
| <ammunit@< td=""><td>CSK CAP WOOD M6 x 50MM</td><td>2</td></ammunit@<> | CSK CAP WOOD M6 x 50MM     | 2                                                                                                                                                                                                                                                                                                                                             |  |  |  |  |
|                                                                        | WOOD DOWEL M8 x 40MM       | 16                                                                                                                                                                                                                                                                                                                                            |  |  |  |  |
|                                                                        | FURNITURE GLUE (10G)       | 1                                                                                                                                                                                                                                                                                                                                             |  |  |  |  |
|                                                                        | EURO SCREW 6 x 9MM         | 16                                                                                                                                                                                                                                                                                                                                            |  |  |  |  |
|                                                                        |                            | DESCRIPTION  WOOD DOWEL M8 x 25MM  CAM NUT  CAM BOLT  CAM CAP  CB SCREW M3.5 x 16MM  CB SCREW M4 x 38MM  PVC CORNER L BRACKET  HANDLE HALFMOON 88407-64MM  HANDLE SCREW M4 x 35MM  ALLEY KEY M4  PVC NAIL WITH PIN 5/8  PVH 3MM- 698MM  PVH 3MM- 698MM  TRANGER SLIDE 14"  CSK CAP WOOD M6 x 50MM  WOOD DOWEL M8 x 40MM  FURNITURE GLUE (10G) |  |  |  |  |