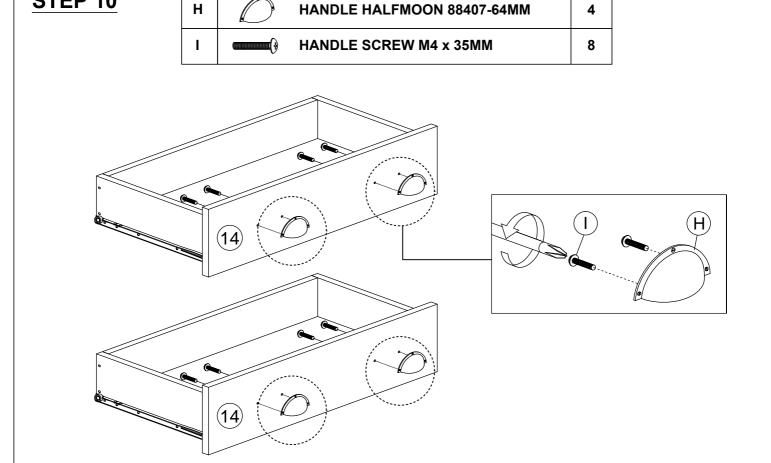

**STEP 10** 

# F ✓ CB SCREW M4 x 38MM 1 J ALLEN KEY M4 1 O ✓ CSK CAP WOOD M6 x 50MM 2