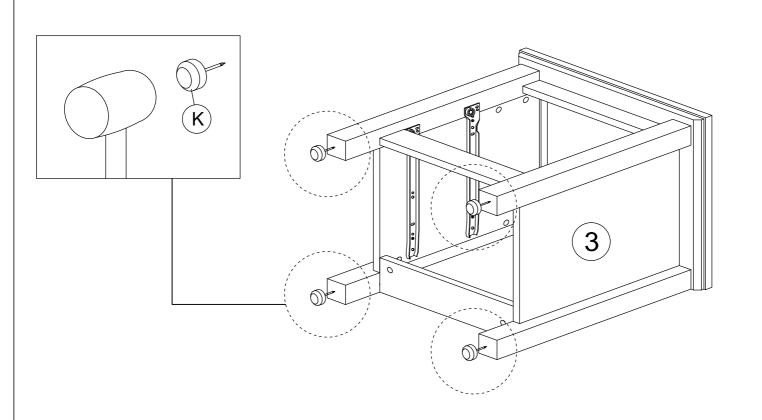

7-64MM  HANDLE SCREW M4 x 35MM  ALLEY KEY M4  PVC NAIL WITH PIN 5/8  PVC NAIL WITH PIN 5/8  CB SCREW M4 x 35MM  ALLEY KEY M4  PVC NAIL WITH PIN 5/8  PVC NAIL WITH PIN 5/8  CD RAWER SLIDE 12"  EURO SCREW 6 x 9MM  FURNITURE GLUE (10G) |





PAGE 4



THE USE OF POWER TOOLS TO ASSEMBLE THIS PRODUCT WILL INVALIDATE ANY CLAIM AND MAY DAMAGE THIS PRODUCT MAKING IT UNSAFE.

**R VIEW** 



**R VIEW** 





| В |     | CAM NUT      | 4 |
|---|-----|--------------|---|
| D | (a) | CAM CAP      | 4 |
| J |     | ALLEN KEY M4 | 1 |



# STEP 8

| В |     | CAM NUT      | 4 |
|---|-----|--------------|---|
| D | (a) | CAM CAP      | 4 |
| J |     | ALLEN KEY M4 | 1 |





| В |     | CAM NUT      | 4 |
|---|-----|--------------|---|
| D | (a) | CAM CAP      | 4 |
| J |     | ALLEN KEY M4 | 1 |









| E | <amm th="" €<=""><th>CB SCREW M3.5 x 16MM</th><th>8</th></amm> | CB SCREW M3.5 x 16MM | 8 |
|---|----------------------------------------------------------------|----------------------|---|
| G |                                                                | PVC CORNER L BRACKET | 4 |







# **COMPLETED**