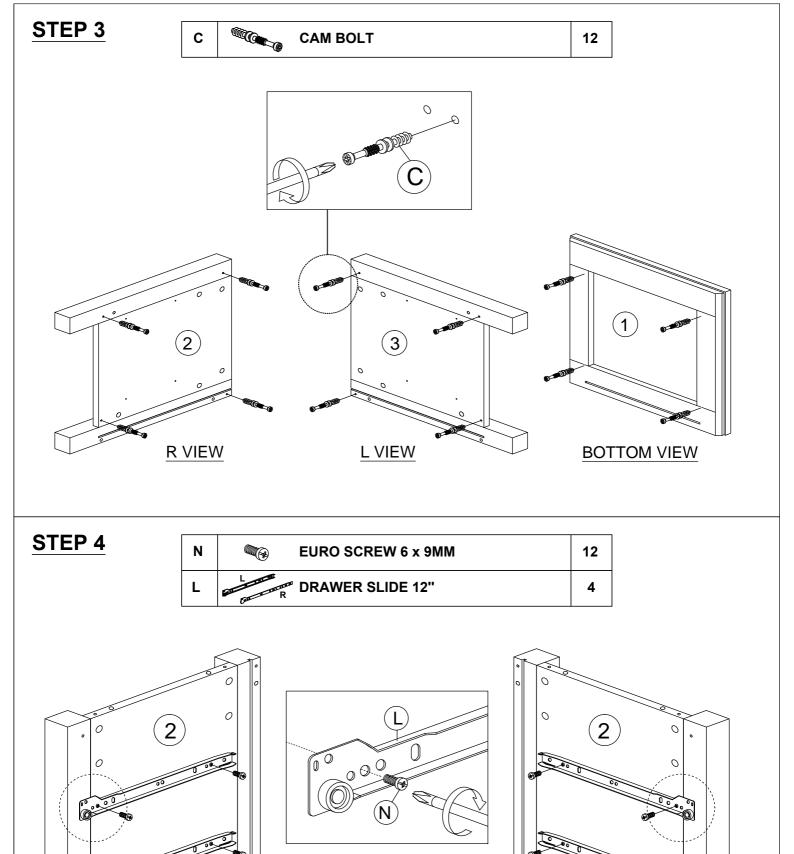

#### TWO PERSONS REQUIRED TO ASSEMBLE THIS PRODUCT

- 1. Please check that you have all the parts listed before you start assembling. If you do find that something is missing, do not continue assembly. Please contact your supplier immediately.
- 2. Lay out all of the components on a soft surface as if you were preparing to do a jigsaw puzzle.
- 3. Separate and identify each component from the hardware pack and rest each one in its proper location before fastening.