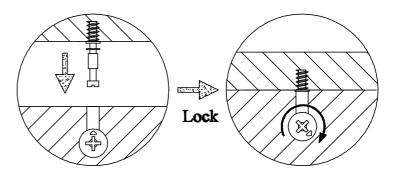

Use a flat blade screwdriver to tighten the cam nuts. A quarter turn clockwise is all that is needed.

# This is how a cam nut works......

The head of the cam bolt goes into the open mouth of the cam nut. You then turn the cam nut so it tightens over the bolt.