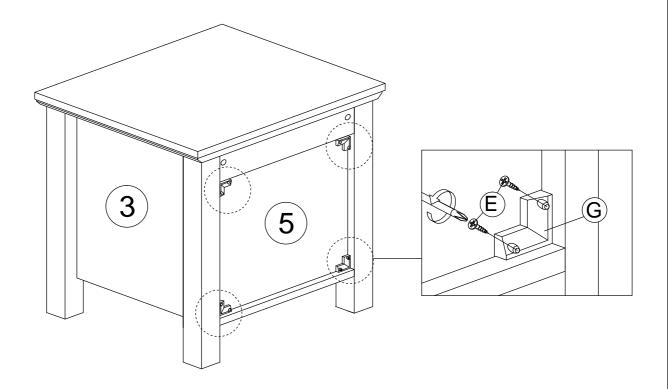

# STEP 8

| В |     | CAM NUT      | 4 |
|---|-----|--------------|---|
| D | (a) | CAM CAP      | 4 |
| J |     | ALLEN KEY M4 | 1 |

| В |     | CAM NUT      | 4 |
|---|-----|--------------|---|
| D | (a) | CAM CAP      | 4 |
| J |     | ALLEN KEY M4 | 1 |

| E | <amm th="" €<=""><th>CB SCREW M3.5 x 16MM</th><th>8</th></amm> | CB SCREW M3.5 x 16MM | 8 |
|---|----------------------------------------------------------------|----------------------|---|
| G |                                                                | PVC CORNER L BRACKET | 4 |