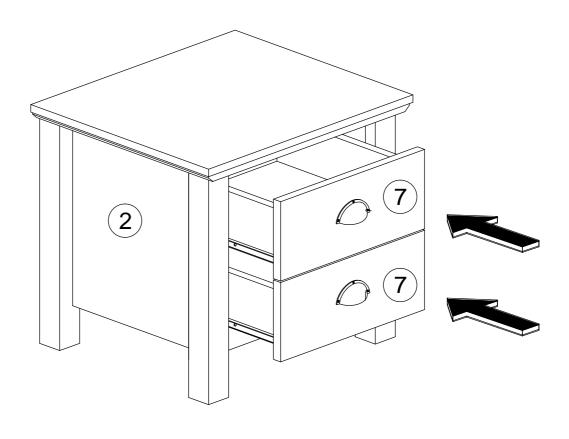

#### TWO PERSONS REQUIRED TO ASSEMBLE THIS PRODUCT

- 1. Please check that you have all the parts listed before you start assembling. If you do find that something is missing, do not continue assembly. Please contact your supplier immediately.
- 2. Lay out all of the components on a soft surface as if you were preparing to do a jigsaw puzzle.
- 3. Separate and identify each component from the hardware pack and rest each one in its proper location before fastening.