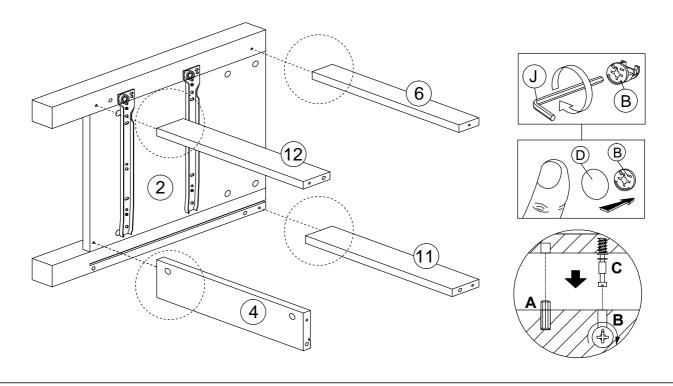

PAGE 4

THE USE OF POWER TOOLS TO ASSEMBLE THIS PRODUCT WILL INVALIDATE ANY CLAIM AND MAY DAMAGE THIS PRODUCT MAKING IT UNSAFE.

**R VIEW** 

**R VIEW** 

| В |     | CAM NUT      | 4 |
|---|-----|--------------|---|
| D | (a) | CAM CAP      | 4 |
| J |     | ALLEN KEY M4 | 1 |

# STEP 8

| В |     | CAM NUT      | 4 |
|---|-----|--------------|---|
| D | (a) | CAM CAP      | 4 |
| J |     | ALLEN KEY M4 | 1 |

| В |     | CAM NUT      | 4 |
|---|-----|--------------|---|
| D | (a) | CAM CAP      | 4 |
| J |     | ALLEN KEY M4 | 1 |