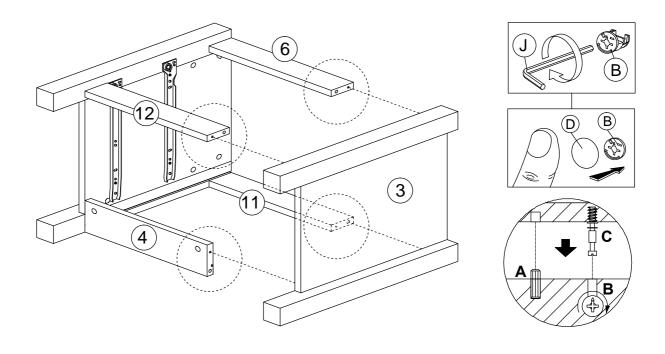

PAGE 4

THE USE OF POWER TOOLS TO ASSEMBLE THIS PRODUCT WILL INVALIDATE ANY CLAIM AND MAY DAMAGE THIS PRODUCT MAKING IT UNSAFE.

**R VIEW** 

**R VIEW** 

| В |     | CAM NUT      | 4 |
|---|-----|--------------|---|
| D | (a) | CAM CAP      | 4 |
| J |     | ALLEN KEY M4 | 1 |

# STEP 8

| В |     | CAM NUT      | 4 |
|---|-----|--------------|---|
| D | (a) | CAM CAP      | 4 |
| J |     | ALLEN KEY M4 | 1 |

| В |     | CAM NUT      | 4 |
|---|-----|--------------|---|
| D | (a) | CAM CAP      | 4 |
| J |     | ALLEN KEY M4 | 1 |