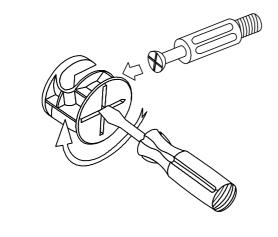

Use a flat blade screwdriver to tighten the cam nuts. A quarter turn clockwise is all that is needed.

# This is how a cam nut works......

The head of the cam bolt goes into the open mouth of the cam nut. You then turn the cam nut so it tightens over the bolt.