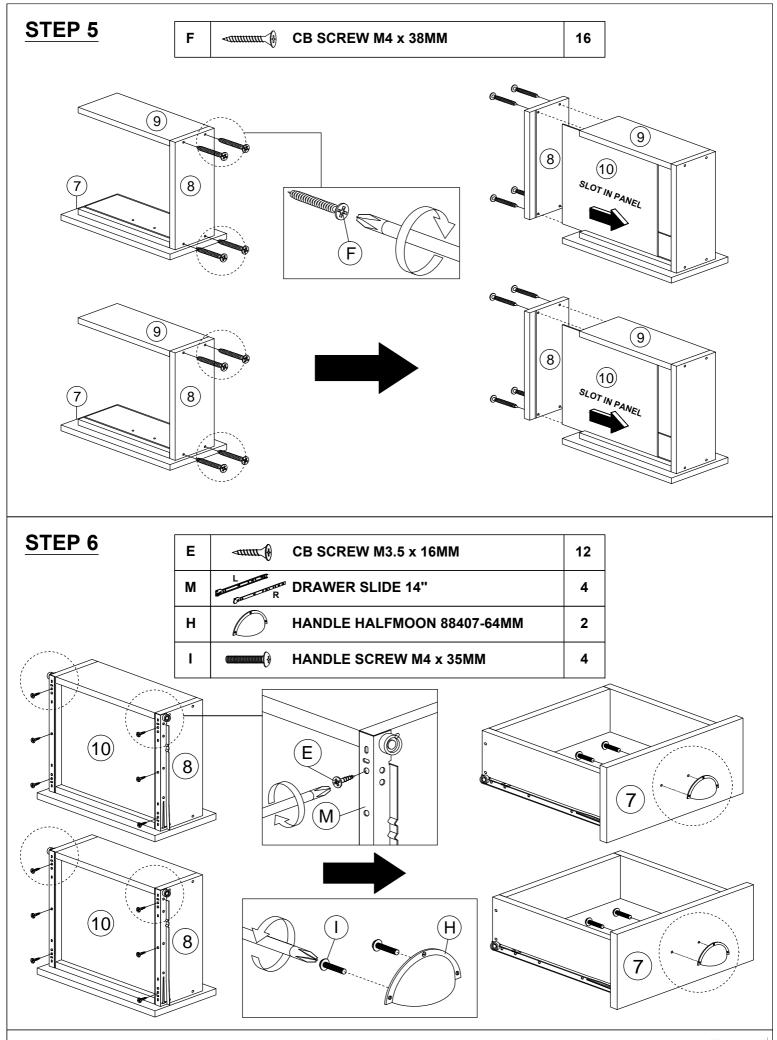

#### HARDWARE LIST

|                | DESCRIPTION                | QTY                                                                                                                                                                                                                                                                                                                                                      |
|----------------|----------------------------|----------------------------------------------------------------------------------------------------------------------------------------------------------------------------------------------------------------------------------------------------------------------------------------------------------------------------------------------------------|
|                | WOOD DOWEL M8 x 25MM       | 10                                                                                                                                                                                                                                                                                                                                                       |
|                | CAM NUT                    | 20                                                                                                                                                                                                                                                                                                                                                       |
|                | CAM BOLT                   | 20                                                                                                                                                                                                                                                                                                                                                       |
| (a)            | CAM CAP                    | 20                                                                                                                                                                                                                                                                                                                                                       |
| <i>₹111111</i> | CB SCREW M3.5 x 16MM       | 20                                                                                                                                                                                                                                                                                                                                                       |
| √ mmmm  €      | CB SCREW M4 x 38MM         | 16                                                                                                                                                                                                                                                                                                                                                       |
|                | PVC CORNER L BRACKET       | 4                                                                                                                                                                                                                                                                                                                                                        |
| 0              | HANDLE HALFMOON 88407-64MM | 2                                                                                                                                                                                                                                                                                                                                                        |
| •              | HANDLE SCREW M4 x 35MM     | 4                                                                                                                                                                                                                                                                                                                                                        |
|                | ALLEY KEY M4               | 1                                                                                                                                                                                                                                                                                                                                                        |
| 0              | PVC NAIL WITH PIN 5/8      | 4                                                                                                                                                                                                                                                                                                                                                        |
| L R            | DRAWER SLIDE 12"           | 4                                                                                                                                                                                                                                                                                                                                                        |
| L R            | DRAWER SLIDE 12"           | 4                                                                                                                                                                                                                                                                                                                                                        |
|                | EURO SCREW 6 x 9MM         | 8                                                                                                                                                                                                                                                                                                                                                        |
| ð              | FURNITURE GLUE (10G)       | 1                                                                                                                                                                                                                                                                                                                                                        |
|                | WOOD DOWEL M8 x 40MM       | 8                                                                                                                                                                                                                                                                                                                                                        |
|                |                            | CAM NUT  CAM BOLT  CAM CAP  CB SCREW M3.5 x 16MM  CB SCREW M4 x 38MM  PVC CORNER L BRACKET  HANDLE HALFMOON 88407-64MM  HANDLE SCREW M4 x 35MM  ALLEY KEY M4  PVC NAIL WITH PIN 5/8  PVC NAIL WITH PIN 5/8  CB SCREW M4 x 35MM  ALLEY KEY M4  PVC NAIL WITH PIN 5/8  PVC NAIL WITH PIN 5/8  CD RAWER SLIDE 12"  EURO SCREW 6 x 9MM  FURNITURE GLUE (10G) |