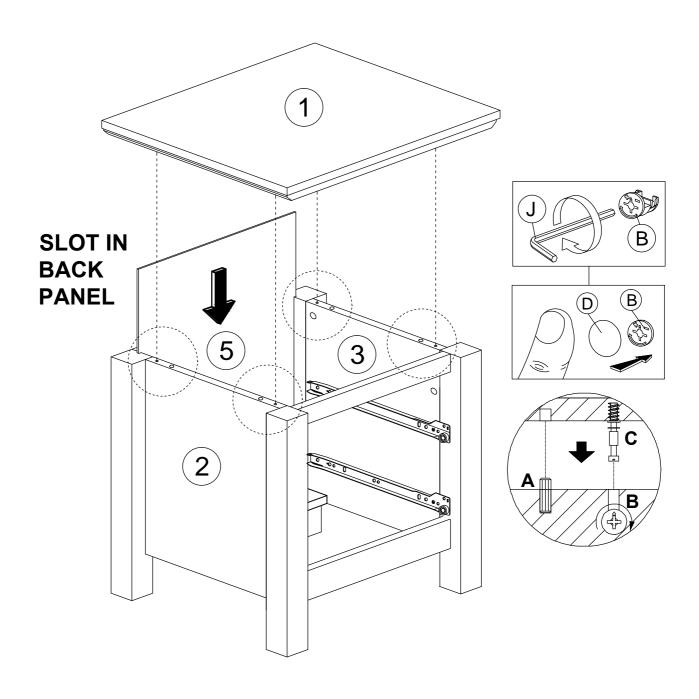

| E | <amm th="" €<=""><th>CB SCREW M3.5 x 16MM</th><th>8</th></amm> | CB SCREW M3.5 x 16MM | 8 |
|---|----------------------------------------------------------------|----------------------|---|
| G |                                                                | PVC CORNER L BRACKET | 4 |