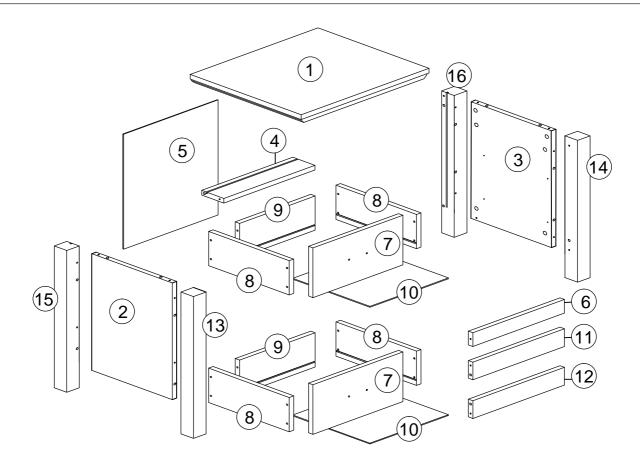

#### **PARTS LIST**

| NO. |     |   | PARTS |   |     | QTY   |
|-----|-----|---|-------|---|-----|-------|
| 1   | 460 | Х | 400   | Х | 30  | 1 PC  |
| 2   | 395 | Х | 288   | Х | 18  | 1 PC  |
| 3   | 395 | Х | 288   | Х | 18  | 1 PC  |
| 4   | 328 | Х | 96    | Х | 15  | 1 PC  |
| 5   | 387 | Х | 338   | Х | 2.5 | 1 PC  |
| 6   | 328 | Х | 44    | Х | 15  | 1 PC  |
| 7   | 322 | Х | 168   | Х | 15  | 2 PCS |
| 8   | 300 | Х | 96    | Х | 15  | 4 PCS |
| 9   | 271 | Х | 96    | Х | 15  | 2 PCS |
| 10  | 280 | Х | 278   | Х | 2.5 | 2 PCS |
| 11  | 328 | Х | 60    | х | 15  | 1 PC  |
| 12  | 328 | Х | 60    | Х | 15  | 1 PC  |
| 13  | 480 | Х | 45    | Х | 45  | 1 PC  |
| 14  | 480 | Х | 45    | х | 45  | 1 PC  |
| 15  | 480 | Х | 45    | Х | 45  | 1 PC  |
| 16  | 480 | Х | 45    | Х | 45  | 1 PC  |