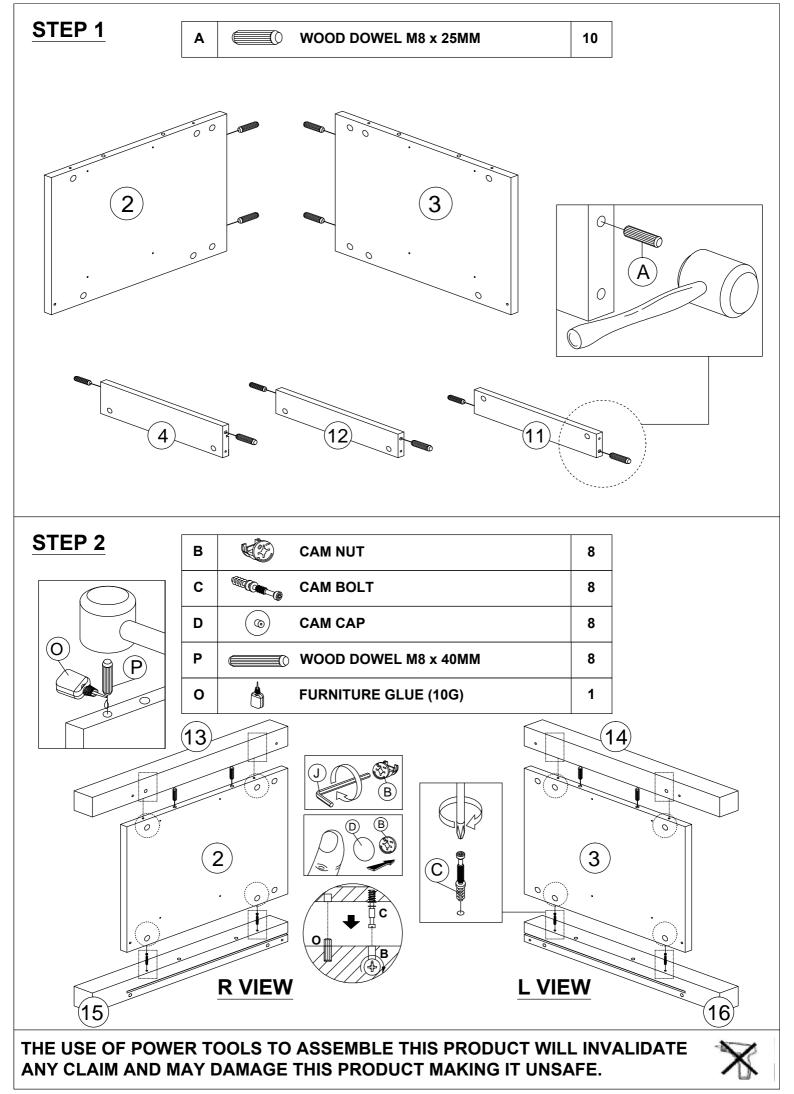

Use a flat blade screwdriver to tighten the cam nuts. A quarter turn clockwise is all that is needed.

# This is how a cam nut works......

The head of the cam bolt goes into the open mouth of the cam nut. You then turn the cam nut so it tightens over the bolt.