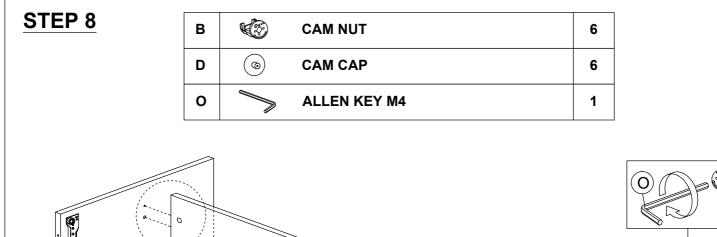

#### HARDWARE LIST

| NO. |                   | DESCRIPTION              | QTY |
|-----|-------------------|--------------------------|-----|
| Α   |                   | WOOD DOWEL M8 x 25MM     | 26  |
| в   | K B               | CAM NUT                  | 22  |
| с   |                   | CAM BOLT                 | 22  |
| D   | ٢                 | CAM CAP                  | 22  |
| Е   | < <u>11111 (</u>  | CB SCREW M3.5 x 16MM     | 48  |
| F   | $\langle \rangle$ | 2 PIN STOPPER            | 2   |
| G   | E S               | PVC CORNER L BRACKET     | 8   |
| н   | -                 | CB SCREW M4 x 38MM       | 12  |
| I   | < <b></b>         | CSK CAP WOOD M6 x 50MM   | 4   |
| J   | Ø                 | HANDLE ZH-1609.NH        | 3   |
| к   |                   | HANDLE SCREW M4 x 22MM   | 2   |
| L   |                   | HANDLE SCREW M4 x 38MM   | 1   |
| м   | 0                 | PVC NAIL WITH PIN 5/8    | 6   |
| N   |                   | HINGES 7/8               | 4   |
| 0   |                   | ALLEY KEY M4             | 1   |
| Р   | L R               | DRAWER SLIDE 12"         | 2   |
| Q   | LR                | DRAWER SLIDE 12"         | 2   |
| R   | <:                | METAL SUPPORT-120x50x0.8 | 2   |