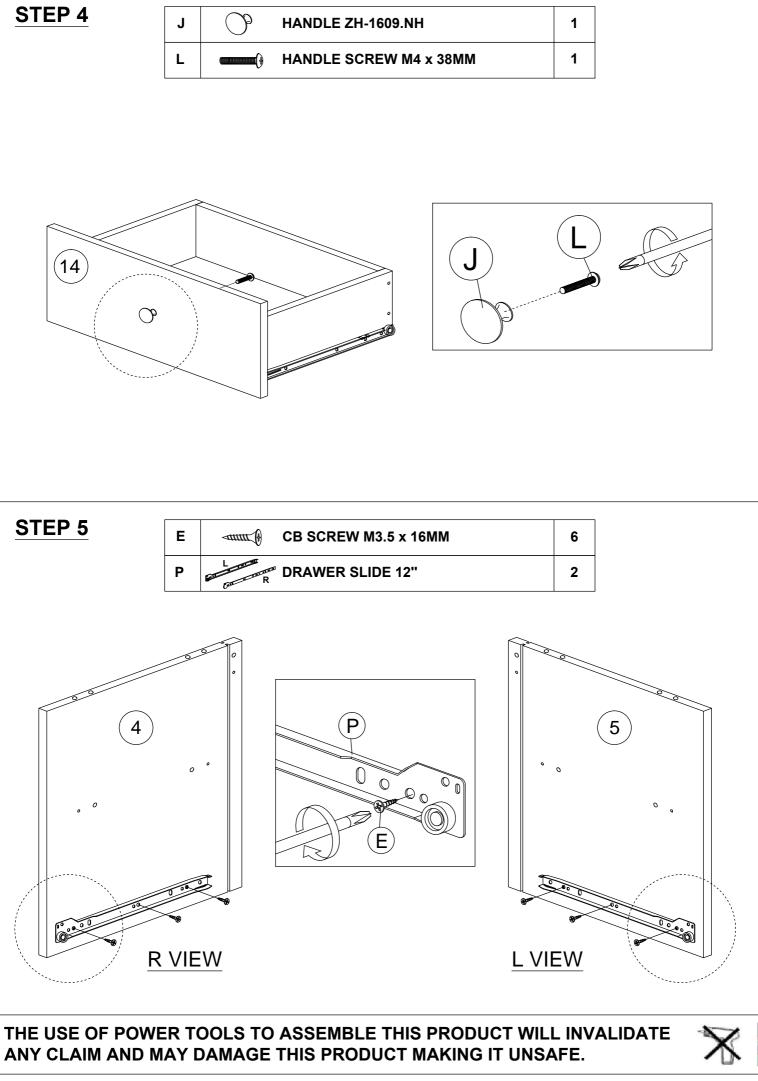

### PARTS LIST

| NO. |      |   | PARTS |   |     | QTY   |
|-----|------|---|-------|---|-----|-------|
| 1   | 1500 | X | 400   | x | 30  | 1 PC  |
| 2   | 560  | X | 390   | x | 45  | 1 PC  |
| 3   | 560  | X | 390   | x | 45  | 1 PC  |
| 4   | 459  | X | 386   | x | 15  | 1 PC  |
| 5   | 459  | X | 386   | x | 15  | 1 PC  |
| 6   | 578  | X | 358   | x | 15  | 1 PC  |
| 7   | 1390 | X | 386   | x | 15  | 1 PC  |
| 8   | 390  | X | 76    | x | 15  | 2 PCS |
| 9   | 578  | X | 76    | x | 15  | 1 PC  |
| 10  | 588  | X | 469   | x | 2.5 | 1 PC  |
| 11  | 469  | X | 400   | x | 2.5 | 2 PCS |
| 12  | 437  | X | 384   | x | 15  | 1 PC  |
| 13  | 437  | X | 384   | x | 15  | 1 PC  |
| 14  | 572  | X | 238   | x | 15  | 1 PC  |
| 15  | 300  | X | 166   | x | 15  | 2 PCS |
| 16  | 520  | X | 166   | x | 15  | 1 PC  |
| 17  | 530  | X | 278   | x | 2.5 | 1 PC  |
| 18  | 84   | X | 45    | x | 45  | 2 PCS |

#### HARDWARE LIST

| NO. |                   | DESCRIPTION              | QTY |
|-----|-------------------|--------------------------|-----|
| Α   |                   | WOOD DOWEL M8 x 25MM     | 26  |
| в   | K B               | CAM NUT                  | 22  |
| с   |                   | CAM BOLT                 | 22  |
| D   | ٢                 | CAM CAP                  | 22  |
| Е   | < <u>11111 (</u>  | CB SCREW M3.5 x 16MM     | 48  |
| F   | $\langle \rangle$ | 2 PIN STOPPER            | 2   |
| G   | E S               | PVC CORNER L BRACKET     | 8   |
| н   | -                 | CB SCREW M4 x 38MM       | 12  |
| I   | < <b></b>         | CSK CAP WOOD M6 x 50MM   | 4   |
| J   | Ø                 | HANDLE ZH-1609.NH        | 3   |
| к   |                   | HANDLE SCREW M4 x 22MM   | 2   |
| L   |                   | HANDLE SCREW M4 x 38MM   | 1   |
| м   | 0                 | PVC NAIL WITH PIN 5/8    | 6   |
| N   |                   | HINGES 7/8               | 4   |
| 0   |                   | ALLEY KEY M4             | 1   |
| Р   | L R               | DRAWER SLIDE 12"         | 2   |
| Q   | LR                | DRAWER SLIDE 12"         | 2   |
| R   | <:                | METAL SUPPORT-120x50x0.8 | 2   |