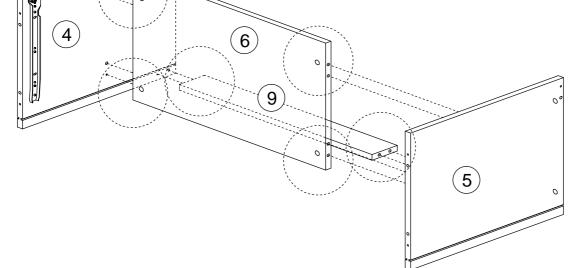

### PARTS LIST

| NO. |      |   | PARTS |   |     | QTY   |
|-----|------|---|-------|---|-----|-------|
| 1   | 1500 | X | 400   | x | 30  | 1 PC  |
| 2   | 560  | X | 390   | x | 45  | 1 PC  |
| 3   | 560  | X | 390   | x | 45  | 1 PC  |
| 4   | 459  | X | 386   | x | 15  | 1 PC  |
| 5   | 459  | X | 386   | x | 15  | 1 PC  |
| 6   | 578  | X | 358   | x | 15  | 1 PC  |
| 7   | 1390 | X | 386   | x | 15  | 1 PC  |
| 8   | 390  | X | 76    | x | 15  | 2 PCS |
| 9   | 578  | X | 76    | x | 15  | 1 PC  |
| 10  | 588  | X | 469   | x | 2.5 | 1 PC  |
| 11  | 469  | X | 400   | x | 2.5 | 2 PCS |
| 12  | 437  | X | 384   | x | 15  | 1 PC  |
| 13  | 437  | X | 384   | x | 15  | 1 PC  |
| 14  | 572  | X | 238   | x | 15  | 1 PC  |
| 15  | 300  | X | 166   | x | 15  | 2 PCS |
| 16  | 520  | X | 166   | x | 15  | 1 PC  |
| 17  | 530  | X | 278   | x | 2.5 | 1 PC  |
| 18  | 84   | X | 45    | x | 45  | 2 PCS |