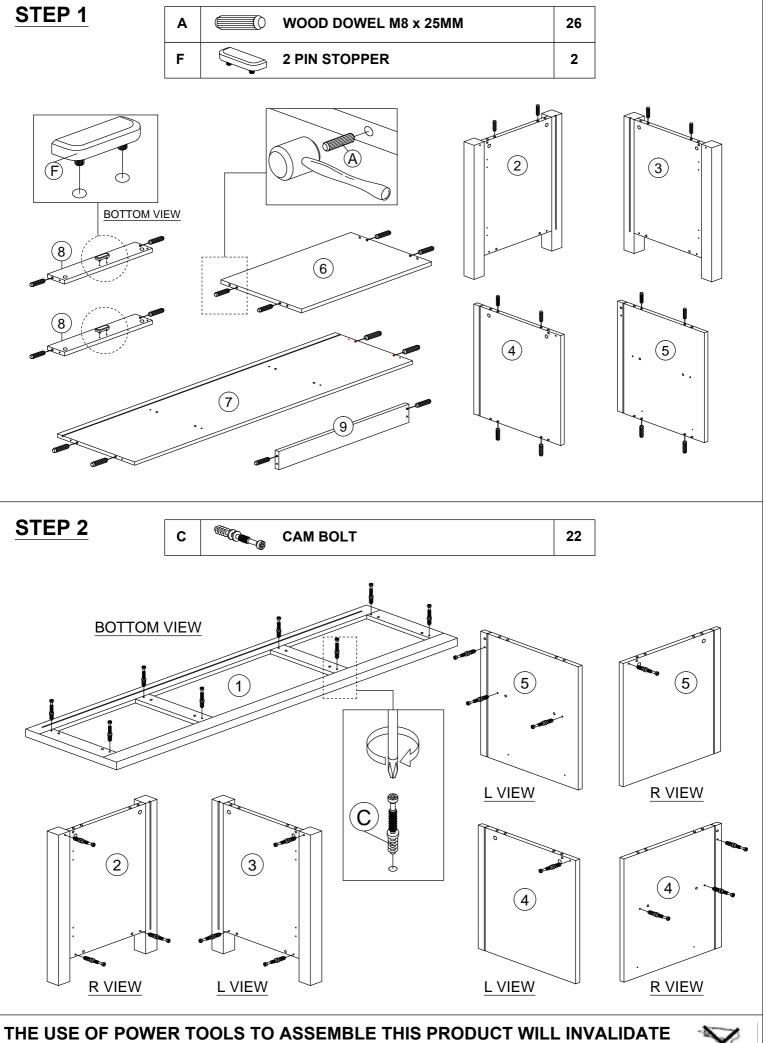

### PARTS LIST

| NO. |      |   | PARTS |   |     | QTY   |
|-----|------|---|-------|---|-----|-------|
| 1   | 1500 | X | 400   | x | 30  | 1 PC  |
| 2   | 560  | X | 390   | x | 45  | 1 PC  |
| 3   | 560  | X | 390   | x | 45  | 1 PC  |
| 4   | 459  | X | 386   | x | 15  | 1 PC  |
| 5   | 459  | X | 386   | x | 15  | 1 PC  |
| 6   | 578  | X | 358   | x | 15  | 1 PC  |
| 7   | 1390 | X | 386   | x | 15  | 1 PC  |
| 8   | 390  | X | 76    | x | 15  | 2 PCS |
| 9   | 578  | X | 76    | x | 15  | 1 PC  |
| 10  | 588  | X | 469   | x | 2.5 | 1 PC  |
| 11  | 469  | X | 400   | x | 2.5 | 2 PCS |
| 12  | 437  | X | 384   | x | 15  | 1 PC  |
| 13  | 437  | X | 384   | x | 15  | 1 PC  |
| 14  | 572  | X | 238   | x | 15  | 1 PC  |
| 15  | 300  | X | 166   | x | 15  | 2 PCS |
| 16  | 520  | X | 166   | x | 15  | 1 PC  |
| 17  | 530  | X | 278   | x | 2.5 | 1 PC  |
| 18  | 84   | X | 45    | x | 45  | 2 PCS |

#### HARDWARE LIST

| NO. |                   | DESCRIPTION              | QTY |
|-----|-------------------|--------------------------|-----|
| Α   |                   | WOOD DOWEL M8 x 25MM     | 26  |
| в   | K B               | CAM NUT                  | 22  |
| с   |                   | CAM BOLT                 | 22  |
| D   | ٢                 | CAM CAP                  | 22  |
| Е   | < <u>11111 (</u>  | CB SCREW M3.5 x 16MM     | 48  |
| F   | $\langle \rangle$ | 2 PIN STOPPER            | 2   |
| G   | E S               | PVC CORNER L BRACKET     | 8   |
| н   | -                 | CB SCREW M4 x 38MM       | 12  |
| I   | < <b></b>         | CSK CAP WOOD M6 x 50MM   | 4   |
| J   | Ø                 | HANDLE ZH-1609.NH        | 3   |
| к   |                   | HANDLE SCREW M4 x 22MM   | 2   |
| L   |                   | HANDLE SCREW M4 x 38MM   | 1   |
| м   | 0                 | PVC NAIL WITH PIN 5/8    | 6   |
| N   |                   | HINGES 7/8               | 4   |
| 0   |                   | ALLEY KEY M4             | 1   |
| Р   | L R               | DRAWER SLIDE 12"         | 2   |
| Q   | LR                | DRAWER SLIDE 12"         | 2   |
| R   | <:                | METAL SUPPORT-120x50x0.8 | 2   |