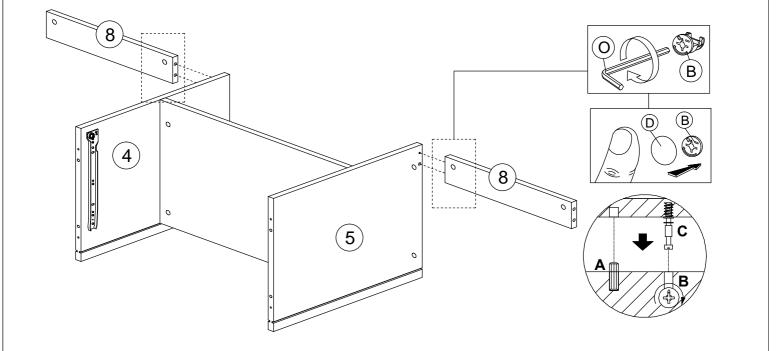

### PARTS LIST

| NO. |      |   | PARTS |   |     | QTY   |
|-----|------|---|-------|---|-----|-------|
| 1   | 1500 | X | 400   | x | 30  | 1 PC  |
| 2   | 560  | X | 390   | x | 45  | 1 PC  |
| 3   | 560  | X | 390   | x | 45  | 1 PC  |
| 4   | 459  | X | 386   | x | 15  | 1 PC  |
| 5   | 459  | X | 386   | x | 15  | 1 PC  |
| 6   | 578  | X | 358   | x | 15  | 1 PC  |
| 7   | 1390 | X | 386   | x | 15  | 1 PC  |
| 8   | 390  | X | 76    | x | 15  | 2 PCS |
| 9   | 578  | X | 76    | x | 15  | 1 PC  |
| 10  | 588  | X | 469   | x | 2.5 | 1 PC  |
| 11  | 469  | X | 400   | x | 2.5 | 2 PCS |
| 12  | 437  | X | 384   | x | 15  | 1 PC  |
| 13  | 437  | X | 384   | x | 15  | 1 PC  |
| 14  | 572  | X | 238   | x | 15  | 1 PC  |
| 15  | 300  | X | 166   | x | 15  | 2 PCS |
| 16  | 520  | X | 166   | x | 15  | 1 PC  |
| 17  | 530  | X | 278   | x | 2.5 | 1 PC  |
| 18  | 84   | X | 45    | x | 45  | 2 PCS |

#### HARDWARE LIST

| NO. |                   | DESCRIPTION              | QTY |
|-----|-------------------|--------------------------|-----|
| Α   |                   | WOOD DOWEL M8 x 25MM     | 26  |
| в   | K B               | CAM NUT                  | 22  |
| с   |                   | CAM BOLT                 | 22  |
| D   | ٢                 | CAM CAP                  | 22  |
| Е   | < <u>11111 (</u>  | CB SCREW M3.5 x 16MM     | 48  |
| F   | $\langle \rangle$ | 2 PIN STOPPER            | 2   |
| G   | E S               | PVC CORNER L BRACKET     | 8   |
| н   | -                 | CB SCREW M4 x 38MM       | 12  |
| I   | < <b></b>         | CSK CAP WOOD M6 x 50MM   | 4   |
| J   | Ø                 | HANDLE ZH-1609.NH        | 3   |
| к   |                   | HANDLE SCREW M4 x 22MM   | 2   |
| L   |                   | HANDLE SCREW M4 x 38MM   | 1   |
| м   | 0                 | PVC NAIL WITH PIN 5/8    | 6   |
| N   |                   | HINGES 7/8               | 4   |
| 0   |                   | ALLEY KEY M4             | 1   |
| Р   | L R               | DRAWER SLIDE 12"         | 2   |
| Q   | LR                | DRAWER SLIDE 12"         | 2   |
| R   | <:                | METAL SUPPORT-120x50x0.8 | 2   |