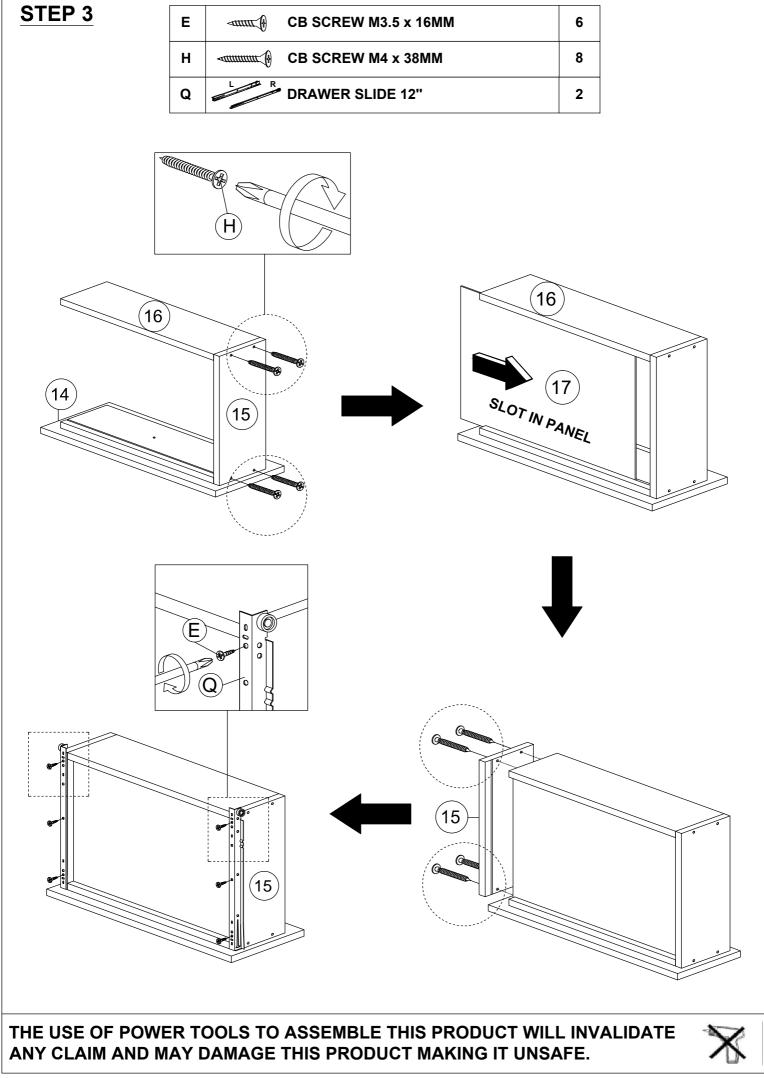

### PARTS LIST

| NO. |      |   | PARTS |   |     | QTY   |
|-----|------|---|-------|---|-----|-------|
| 1   | 1500 | X | 400   | x | 30  | 1 PC  |
| 2   | 560  | X | 390   | x | 45  | 1 PC  |
| 3   | 560  | X | 390   | x | 45  | 1 PC  |
| 4   | 459  | X | 386   | x | 15  | 1 PC  |
| 5   | 459  | X | 386   | x | 15  | 1 PC  |
| 6   | 578  | X | 358   | x | 15  | 1 PC  |
| 7   | 1390 | X | 386   | x | 15  | 1 PC  |
| 8   | 390  | X | 76    | x | 15  | 2 PCS |
| 9   | 578  | X | 76    | x | 15  | 1 PC  |
| 10  | 588  | X | 469   | x | 2.5 | 1 PC  |
| 11  | 469  | X | 400   | x | 2.5 | 2 PCS |
| 12  | 437  | X | 384   | x | 15  | 1 PC  |
| 13  | 437  | X | 384   | x | 15  | 1 PC  |
| 14  | 572  | X | 238   | x | 15  | 1 PC  |
| 15  | 300  | X | 166   | x | 15  | 2 PCS |
| 16  | 520  | X | 166   | x | 15  | 1 PC  |
| 17  | 530  | X | 278   | x | 2.5 | 1 PC  |
| 18  | 84   | X | 45    | x | 45  | 2 PCS |

#### HARDWARE LIST

| NO. |                   | DESCRIPTION              | QTY |
|-----|-------------------|--------------------------|-----|
| Α   |                   | WOOD DOWEL M8 x 25MM     | 26  |
| в   | K B               | CAM NUT                  | 22  |
| с   |                   | CAM BOLT                 | 22  |
| D   | ٢                 | CAM CAP                  | 22  |
| Е   | < <u>11111 (</u>  | CB SCREW M3.5 x 16MM     | 48  |
| F   | $\langle \rangle$ | 2 PIN STOPPER            | 2   |
| G   | E S               | PVC CORNER L BRACKET     | 8   |
| н   | -                 | CB SCREW M4 x 38MM       | 12  |
| I   | < <b></b>         | CSK CAP WOOD M6 x 50MM   | 4   |
| J   | Ø                 | HANDLE ZH-1609.NH        | 3   |
| к   |                   | HANDLE SCREW M4 x 22MM   | 2   |
| L   |                   | HANDLE SCREW M4 x 38MM   | 1   |
| м   | 0                 | PVC NAIL WITH PIN 5/8    | 6   |
| N   |                   | HINGES 7/8               | 4   |
| 0   |                   | ALLEY KEY M4             | 1   |
| Р   | L R               | DRAWER SLIDE 12"         | 2   |
| Q   | LR                | DRAWER SLIDE 12"         | 2   |
| R   | <:                | METAL SUPPORT-120x50x0.8 | 2   |