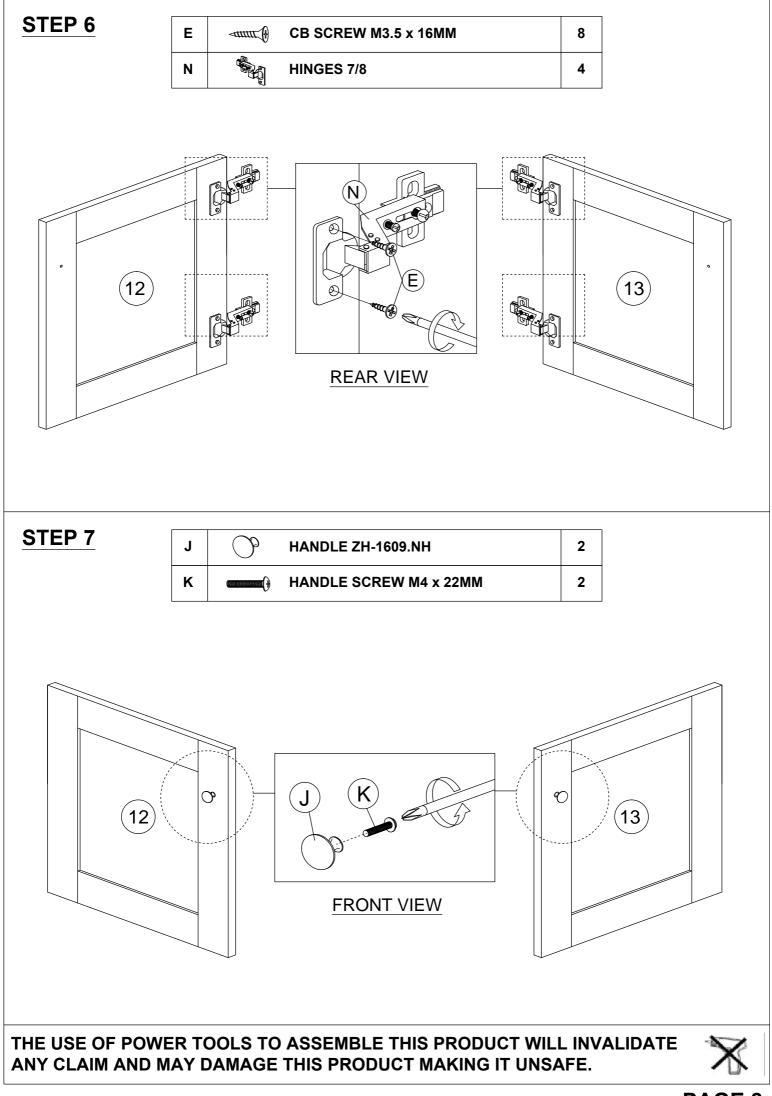

### PARTS LIST

| NO. |      |   | PARTS |   |     | QTY   |
|-----|------|---|-------|---|-----|-------|
| 1   | 1500 | X | 400   | x | 30  | 1 PC  |
| 2   | 560  | X | 390   | x | 45  | 1 PC  |
| 3   | 560  | X | 390   | x | 45  | 1 PC  |
| 4   | 459  | X | 386   | x | 15  | 1 PC  |
| 5   | 459  | X | 386   | x | 15  | 1 PC  |
| 6   | 578  | X | 358   | x | 15  | 1 PC  |
| 7   | 1390 | X | 386   | x | 15  | 1 PC  |
| 8   | 390  | X | 76    | x | 15  | 2 PCS |
| 9   | 578  | X | 76    | x | 15  | 1 PC  |
| 10  | 588  | X | 469   | x | 2.5 | 1 PC  |
| 11  | 469  | X | 400   | x | 2.5 | 2 PCS |
| 12  | 437  | X | 384   | x | 15  | 1 PC  |
| 13  | 437  | X | 384   | x | 15  | 1 PC  |
| 14  | 572  | X | 238   | x | 15  | 1 PC  |
| 15  | 300  | X | 166   | x | 15  | 2 PCS |
| 16  | 520  | X | 166   | x | 15  | 1 PC  |
| 17  | 530  | X | 278   | x | 2.5 | 1 PC  |
| 18  | 84   | X | 45    | x | 45  | 2 PCS |

#### HARDWARE LIST

| NO. |                   | DESCRIPTION              | QTY |
|-----|-------------------|--------------------------|-----|
| Α   |                   | WOOD DOWEL M8 x 25MM     | 26  |
| в   | K B               | CAM NUT                  | 22  |
| с   |                   | CAM BOLT                 | 22  |
| D   | ٢                 | CAM CAP                  | 22  |
| Е   | < <u>11111 (</u>  | CB SCREW M3.5 x 16MM     | 48  |
| F   | $\langle \rangle$ | 2 PIN STOPPER            | 2   |
| G   | E S               | PVC CORNER L BRACKET     | 8   |
| н   | -                 | CB SCREW M4 x 38MM       | 12  |
| I   | < <b></b>         | CSK CAP WOOD M6 x 50MM   | 4   |
| J   | Ø                 | HANDLE ZH-1609.NH        | 3   |
| к   |                   | HANDLE SCREW M4 x 22MM   | 2   |
| L   |                   | HANDLE SCREW M4 x 38MM   | 1   |
| м   | 0                 | PVC NAIL WITH PIN 5/8    | 6   |
| N   |                   | HINGES 7/8               | 4   |
| 0   |                   | ALLEY KEY M4             | 1   |
| Р   | L R               | DRAWER SLIDE 12"         | 2   |
| Q   | LR                | DRAWER SLIDE 12"         | 2   |
| R   | <:                | METAL SUPPORT-120x50x0.8 | 2   |