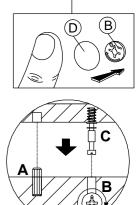

#### HARDWARE LIST

| NO. |                   | DESCRIPTION              | QTY |
|-----|-------------------|--------------------------|-----|
| Α   |                   | WOOD DOWEL M8 x 25MM     | 26  |
| в   | K B               | CAM NUT                  | 22  |
| с   |                   | CAM BOLT                 | 22  |
| D   | ٢                 | CAM CAP                  | 22  |
| Е   | < <u>11111 (</u>  | CB SCREW M3.5 x 16MM     | 48  |
| F   | $\langle \rangle$ | 2 PIN STOPPER            | 2   |
| G   | E S               | PVC CORNER L BRACKET     | 8   |
| н   | -                 | CB SCREW M4 x 38MM       | 12  |
| I   | < <b></b>         | CSK CAP WOOD M6 x 50MM   | 4   |
| J   | Ø                 | HANDLE ZH-1609.NH        | 3   |
| к   |                   | HANDLE SCREW M4 x 22MM   | 2   |
| L   |                   | HANDLE SCREW M4 x 38MM   | 1   |
| м   | 0                 | PVC NAIL WITH PIN 5/8    | 6   |
| N   |                   | HINGES 7/8               | 4   |
| 0   |                   | ALLEY KEY M4             | 1   |
| Р   | L R               | DRAWER SLIDE 12"         | 2   |
| Q   | LR                | DRAWER SLIDE 12"         | 2   |
| R   | <:                | METAL SUPPORT-120x50x0.8 | 2   |