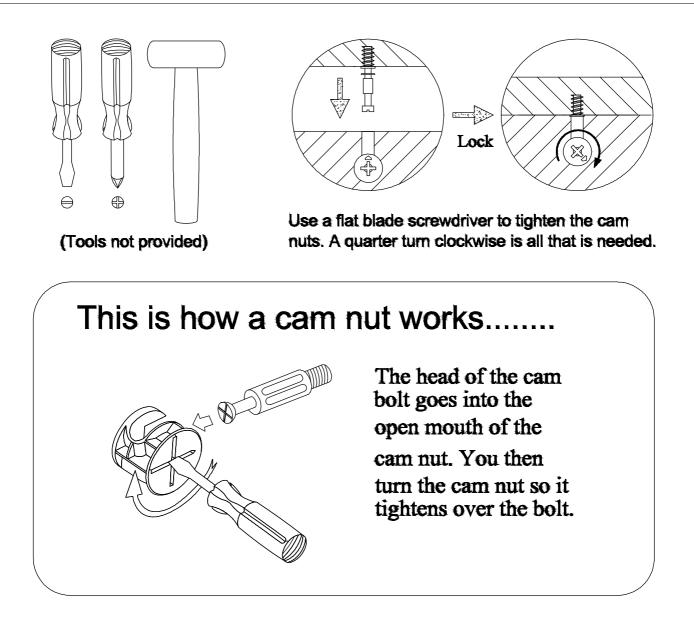

#### HARDWARE LIST

| NO. |                   | DESCRIPTION              | QTY |
|-----|-------------------|--------------------------|-----|
| Α   |                   | WOOD DOWEL M8 x 25MM     | 26  |
| в   | K B               | CAM NUT                  | 22  |
| с   |                   | CAM BOLT                 | 22  |
| D   | ٢                 | CAM CAP                  | 22  |
| Е   | < <u>11111 (</u>  | CB SCREW M3.5 x 16MM     | 48  |
| F   | $\langle \rangle$ | 2 PIN STOPPER            | 2   |
| G   | E S               | PVC CORNER L BRACKET     | 8   |
| н   | -                 | CB SCREW M4 x 38MM       | 12  |
| I   | < <b></b>         | CSK CAP WOOD M6 x 50MM   | 4   |
| J   | Ø                 | HANDLE ZH-1609.NH        | 3   |
| к   |                   | HANDLE SCREW M4 x 22MM   | 2   |
| L   |                   | HANDLE SCREW M4 x 38MM   | 1   |
| м   | 0                 | PVC NAIL WITH PIN 5/8    | 6   |
| N   |                   | HINGES 7/8               | 4   |
| 0   |                   | ALLEY KEY M4             | 1   |
| Р   | L R               | DRAWER SLIDE 12"         | 2   |
| Q   | LR                | DRAWER SLIDE 12"         | 2   |
| R   | <:                | METAL SUPPORT-120x50x0.8 | 2   |