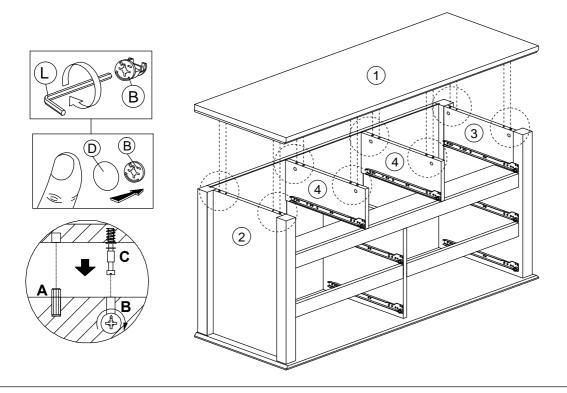

Use a flat blade screwdriver to tighten the cam nuts. A quarter turn clockwise is all that is needed.

### This is how a cam nut works......

The head of the cam bolt goes into the open mouth of the cam nut. You then turn the cam nut so it tightens over the bolt.

### TWO PERSONS REQUIRED TO ASSEMBLE THIS PRODUCT

- 1. Please check that you have all the parts listed before you start assembling. If you do find that something is missing, do not continue assembly. Please contact your supplier immediately.
- 2. Lay out all of the components on a soft surface as if you were preparing to do a jigsaw puzzle.
- 3. Separate and identify each component from the hardware pack and rest each one in its proper location before fastening.