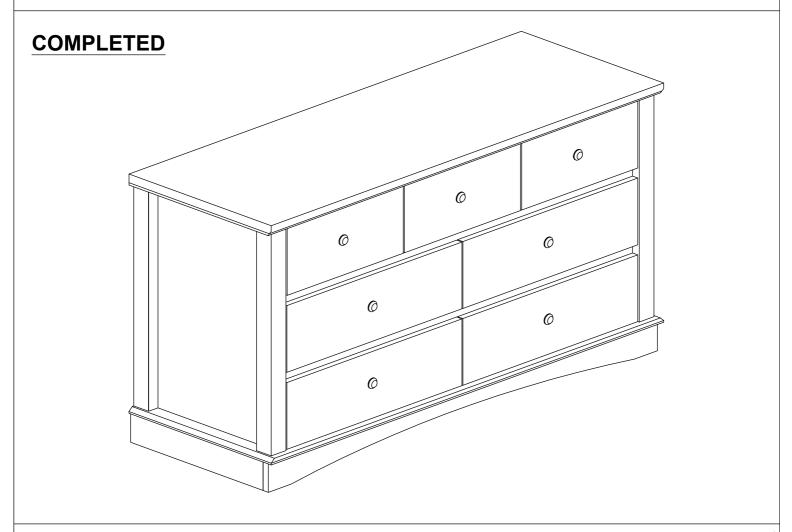

### TWO PERSONS REQUIRED TO ASSEMBLE THIS PRODUCT

- 1. Please check that you have all the parts listed before you start assembling. If you do find that something is missing, do not continue assembly. Please contact your supplier immediately.
- 2. Lay out all of the components on a soft surface as if you were preparing to do a jigsaw puzzle.
- 3. Separate and identify each component from the hardware pack and rest each one in its proper location before fastening.