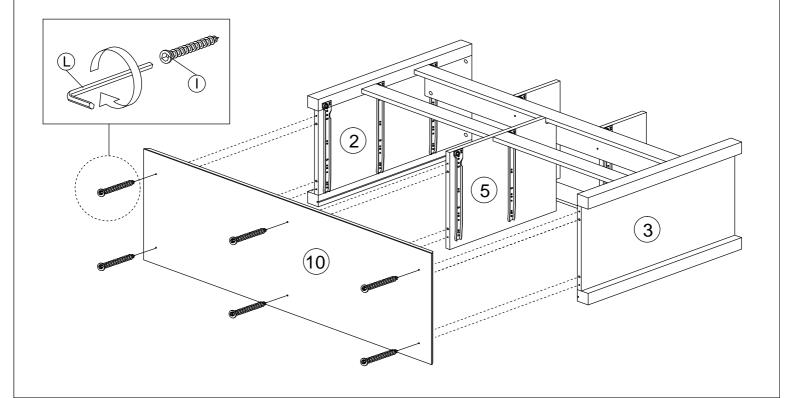

### TWO PERSONS REQUIRED TO ASSEMBLE THIS PRODUCT

- 1. Please check that you have all the parts listed before you start assembling. If you do find that something is missing, do not continue assembly. Please contact your supplier immediately.
- 2. Lay out all of the components on a soft surface as if you were preparing to do a jigsaw puzzle.
- 3. Separate and identify each component from the hardware pack and rest each one in its proper location before fastening.