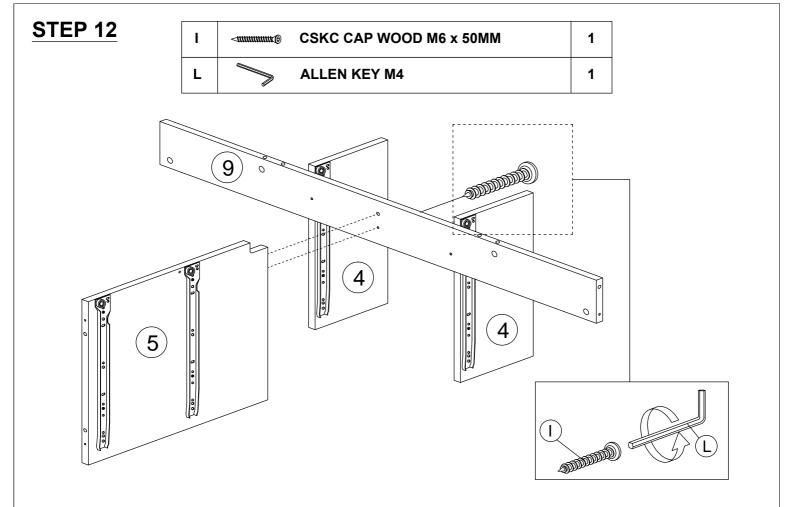

### **STEP 11**

| I | <i>&lt;111111111111111</i> € | CSKC CAP WOOD M6 x 50MM | 2 |
|---|------------------------------|-------------------------|---|
| L |                              | ALLEN KEY M4            | 1 |