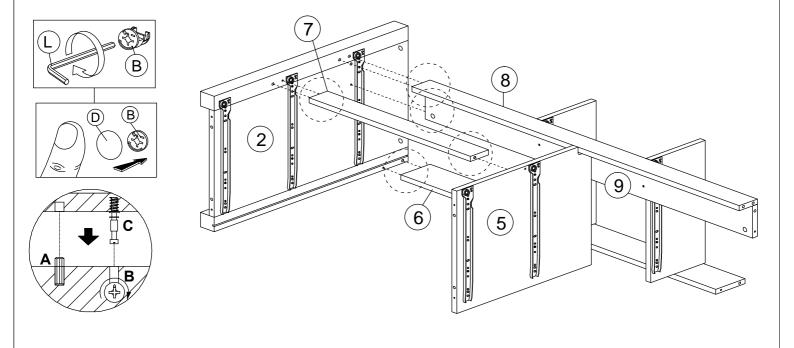

### TWO PERSONS REQUIRED TO ASSEMBLE THIS PRODUCT

- 1. Please check that you have all the parts listed before you start assembling. If you do find that something is missing, do not continue assembly. Please contact your supplier immediately.
- 2. Lay out all of the components on a soft surface as if you were preparing to do a jigsaw puzzle.
- 3. Separate and identify each component from the hardware pack and rest each one in its proper location before fastening.