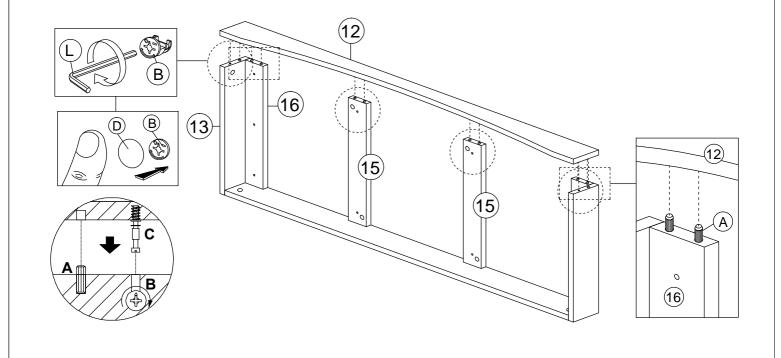

Use a flat blade screwdriver to tighten the cam nuts. A quarter turn clockwise is all that is needed.

### This is how a cam nut works......

The head of the cam bolt goes into the open mouth of the cam nut. You then turn the cam nut so it tightens over the bolt.