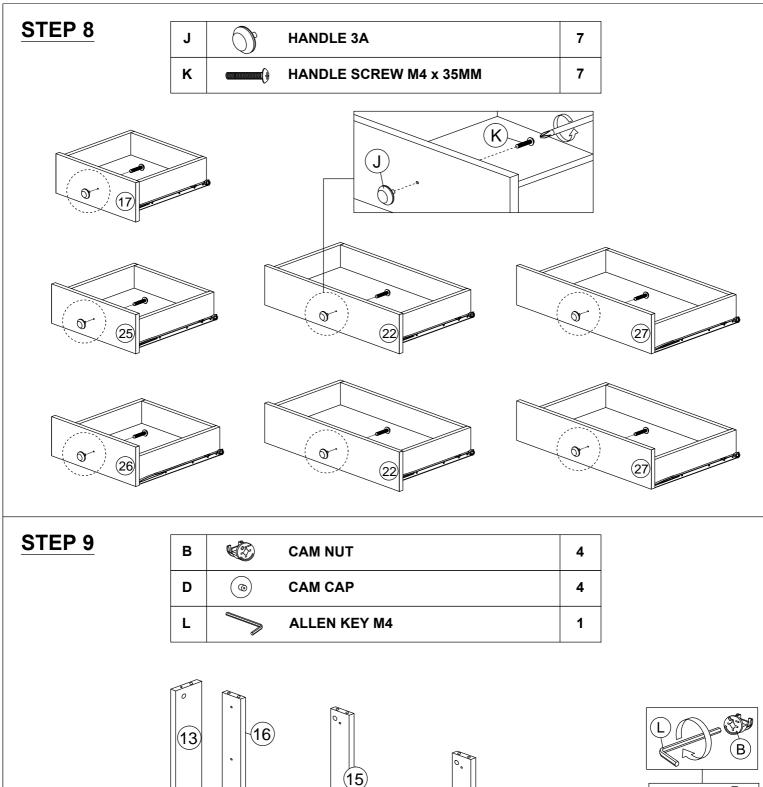

|
|                                                                        |                         | CAM NUT  CAM BOLT  CAM CAP  CB SCREW M3.5 x 16MM  CB SCREW M4 x 28MM  PVC CORNER L BRACKET  CB SCREW M4 x 38MM  CSK CAP WOOD M6 x 50MM  HANDLE 3A  HANDLE 3A  HANDLE SCREW M4 x 35MM  ALLEY KEY M4  PVC NAIL WITH PIN 5/8  PVH 3MM - 639MM  PVH 3MM - 639MM  METAL CENTER LEG - 85MM |





PAGE 5

| Е | CB SCREW M3.5 x 16MM | 42 |
|---|----------------------|----|
| 0 | DRAWER SLIDE 14"     | 14 |















THE USE OF POWER TOOLS TO ASSEMBLE THIS PRODUCT WILL INVALIDATE ANY CLAIM AND MAY DAMAGE THIS PRODUCT MAKING IT UNSAFE.

R VIEW





















| В |     | CAM NUT      | 4 |
|---|-----|--------------|---|
| D | (0) | CAM CAP      | 4 |
| L |     | ALLEN KEY M4 | 1 |



### **STEP 11**

| I | <i>&lt;111111111111111</i> € | CSKC CAP WOOD M6 x 50MM | 2 |
|---|------------------------------|-------------------------|---|
| L |                              | ALLEN KEY M4            | 1 |







| В |     | CAM NUT      | 2 |
|---|-----|--------------|---|
| D | (a) | CAM CAP      | 2 |
| L |     | ALLEN KEY M4 | 1 |





| В |     | CAM NUT      | 5 |
|---|-----|--------------|---|
| D | (6) | CAM CAP      | 5 |
| L |     | ALLEN KEY M4 | 1 |



### **STEP 15**

| В |     | CAM NUT      | 5 |
|---|-----|--------------|---|
| D | (a) | CAM CAP      | 5 |
| L |     | ALLEN KEY M4 | 1 |







| I | <i>&lt;11111111111111</i> € | CS