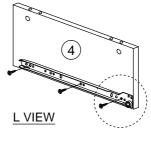

R VIEW

| В |     | CAM NUT      | 4 |
|---|-----|--------------|---|
| D | (0) | CAM CAP      | 4 |
| L |     | ALLEN KEY M4 | 1 |