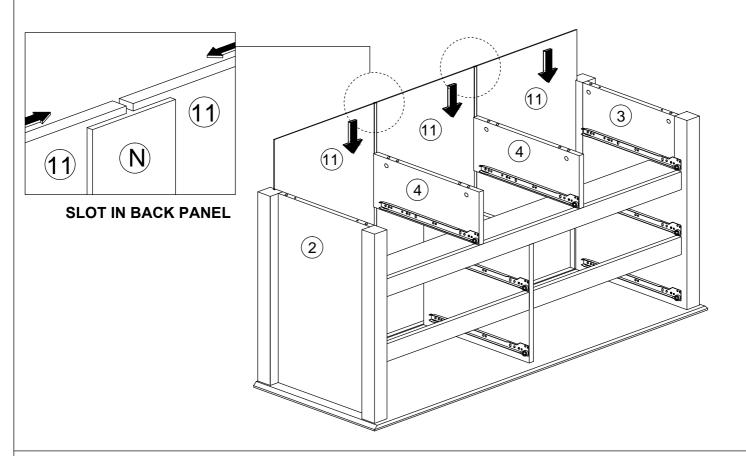

### TWO PERSONS REQUIRED TO ASSEMBLE THIS PRODUCT

- 1. Please check that you have all the parts listed before you start assembling. If you do find that something is missing, do not continue assembly. Please contact your supplier immediately.
- 2. Lay out all of the components on a soft surface as if you were preparing to do a jigsaw puzzle.
- 3. Separate and identify each component from the hardware pack and rest each one in its proper location before fastening.