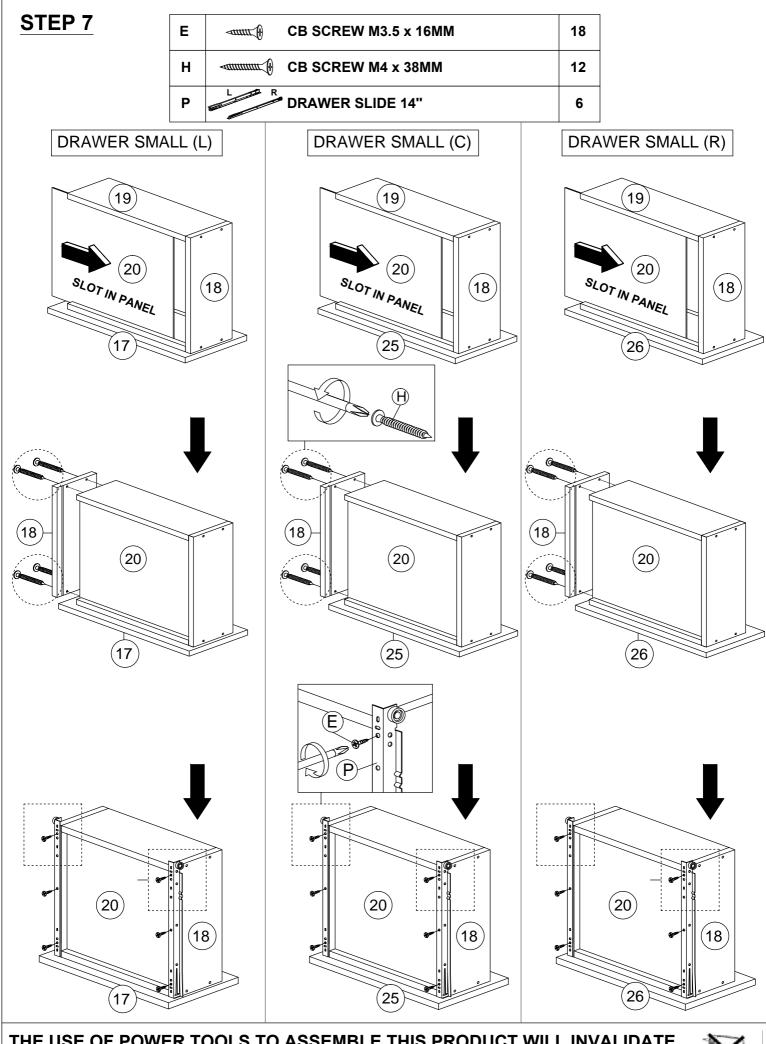

|
|                                                                        |                         | CAM NUT  CAM BOLT  CAM CAP  CB SCREW M3.5 x 16MM  CB SCREW M4 x 28MM  PVC CORNER L BRACKET  CB SCREW M4 x 38MM  CSK CAP WOOD M6 x 50MM  HANDLE 3A  HANDLE 3A  HANDLE SCREW M4 x 35MM  ALLEY KEY M4  PVC NAIL WITH PIN 5/8  PVH 3MM - 639MM  PVH 3MM - 639MM  METAL CENTER LEG - 85MM |





PAGE 5

| Е | CB SCREW M3.5 x 16MM | 42 |
|---|----------------------|----|
| 0 | DRAWER SLIDE 14"     | 14 |















THE USE OF POWER TOOLS TO ASSEMBLE THIS PRODUCT WILL INVALIDATE ANY CLAIM AND MAY DAMAGE THIS PRODUCT MAKING IT UNSAFE.

R VIEW





















| В |     | CAM NUT      | 4 |
|---|-----|--------------|---|
| D | (0) | CAM CAP      | 4 |
| L |     | ALLEN KEY M4 | 1 |



### **STEP 11**

| I | <i>&lt;111111111111111</i> € | CSKC CAP WOOD M6 x 50MM | 2 |
|---|------------------------------|-------------------------|---|
| L |                              | ALLEN KEY M4            | 1 |







| В |     | CAM NUT      | 2 |
|---|-----|--------------|---|
| D | (a) | CAM CAP      | 2 |
| L |     | ALLEN KEY M4 | 1 |





| В |     | CAM NUT      | 5 |
|---|-----|--------------|---|
| D | (6) | CAM CAP      | 5 |
| L |     | ALLEN KEY M4 | 1 |



### **STEP 15**

| В |     | CAM NUT      | 5 |
|---|-----|--------------|---|
| D | (a) | CAM CAP      | 5 |
| L |     | ALLEN KEY M4 | 1 |







| I | <i>&lt;11111111111111</i> €