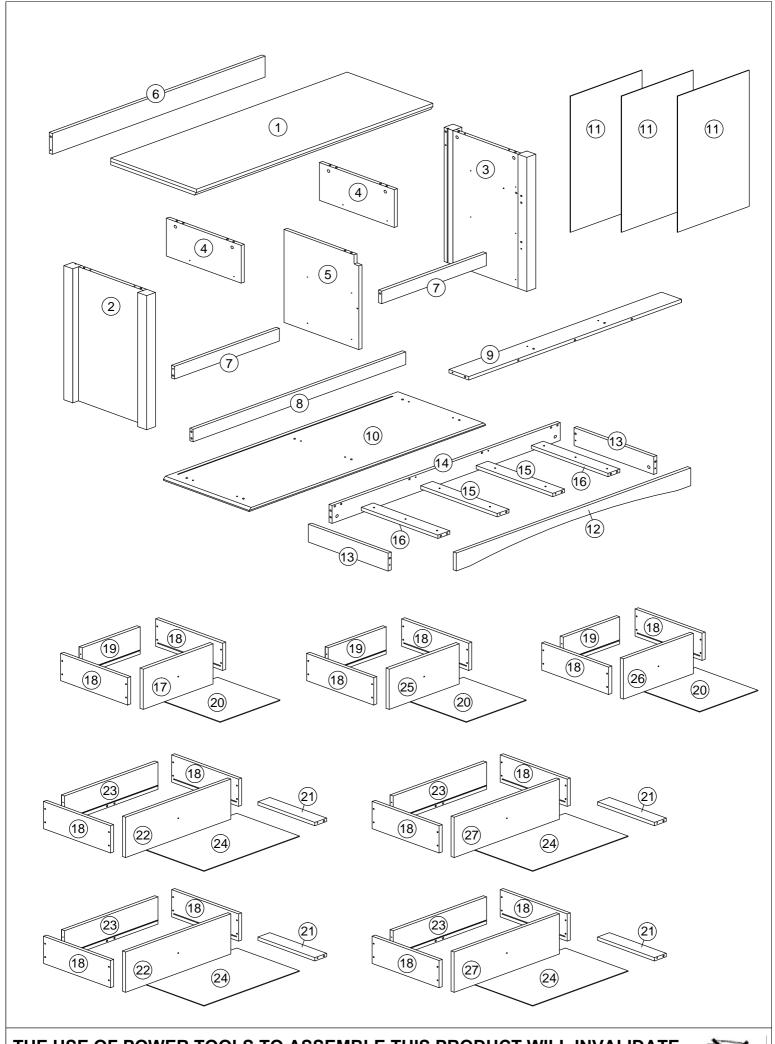

### **PARTS LIST**

| NO. | (( ( ) C) |   | PARTS |   |     | QTY    |
|-----|-----------|---|-------|---|-----|--------|
| 1   | 1200      | Х | 440   | Х | 30  | 1 PC   |
| 2   | 640       | х | 418   | х | 45  | 1 PC   |
| 3   | 640       | Х | 418   | Х | 45  | 1 PC   |
| 4   | 372       | Х | 180   | Х | 15  | 2 PCS  |
| 5   | 444       | х | 372   | х | 15  | 1 PC   |
| 6   | 1068      | х | 96    | х | 15  | 1 PC   |
| 7   | 526       | х | 60    | х | 15  | 2 PCS  |
| 8   | 1068      | Х | 60    | Х | 15  | 1 PC   |
| 9   | 1068      | Х | 76    | Х | 15  | 1 PC   |
| 10  | 1200      | Х | 435   | Х | 15  | 1 PC   |
| 11  | 650       | Х | 358   | Х | 2.5 | 3 PCS  |
| 12  | 1188      | х | 85    | х | 15  | 1 PC   |
| 13  | 410       | Х | 85    | Х | 15  | 2 PCS  |
| 14  | 1156      | Х | 85    | Х | 15  | 1 PC   |
| 15  | 394       | Х | 60    | Х | 15  | 1 PC   |
| 16  | 394       | х | 60    | Х | 15  | 2 PCS  |
| 17  | 351       | Х | 193   | Х | 15  | 1 PC   |
| 18  | 340       | Х | 130   | Х | 15  | 14 PCS |
| 19  | 288       | X | 130   | X | 15  | 3 PCS  |
| 20  | 318       | X | 298   | X | 2.5 | 3 PCS  |
| 21  | 308       | Х | 60    | Х | 15  | 4 PCS  |
| 22  | 529       | х | 193   | х | 15  | 2 PCS  |
| 23  | 469       | Х | 130   | Х | 15  | 4 PCS  |
| 24  | 478       | Х | 318   | Х | 2.5 | 4 PCS  |
| 25  | 351       | X | 193   | X | 15  | 1 PC   |
| 26  | 351       | X | 193   | X | 15  | 1 PC   |
| 27  | 529       | х | 193   | X | 15  | 2 PCS  |