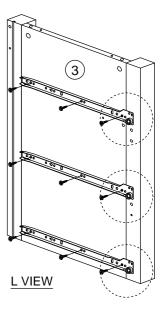

| 4                                                                                                                                                                                                                                                                                    |
|                                                                        |                         | CAM NUT  CAM BOLT  CAM CAP  CB SCREW M3.5 x 16MM  CB SCREW M4 x 28MM  PVC CORNER L BRACKET  CB SCREW M4 x 38MM  CSK CAP WOOD M6 x 50MM  HANDLE 3A  HANDLE 3A  HANDLE SCREW M4 x 35MM  ALLEY KEY M4  PVC NAIL WITH PIN 5/8  PVH 3MM - 639MM  PVH 3MM - 639MM  METAL CENTER LEG - 85MM |





PAGE 5

| Е | CB SCREW M3.5 x 16MM | 42 |
|---|----------------------|----|
| 0 | DRAWER SLIDE 14"     | 14 |















THE USE OF POWER TOOLS TO ASSEMBLE THIS PRODUCT WILL INVALIDATE ANY CLAIM AND MAY DAMAGE THIS PRODUCT MAKING IT UNSAFE.

R VIEW





















| В |     | CAM NUT      | 4 |
|---|-----|--------------|---|
| D | (0) | CAM CAP      | 4 |
| L |     | ALLEN KEY M4 | 1 |



### **STEP 11**

| I | <i>&lt;111111111111111</i> € | CSKC CAP WOOD M6 x 50MM | 2 |
|---|------------------------------|-------------------------|---|
| L |                              | ALLEN KEY M4            | 1 |







| В |     | CAM NUT      | 2 |
|---|-----|--------------|---|
| D | (a) | CAM CAP      | 2 |
| L |     | ALLEN KEY M4 | 1 |





| В |     | CAM NUT      | 5 |
|---|-----|--------------|---|
| D | (6) | CAM CAP      | 5 |
| L |     | ALLEN KEY M4 | 1 |



### **STEP 15**

| В |     | CAM NUT