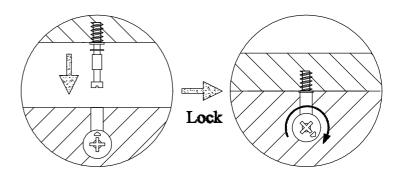

Use a flat blade screwdriver to tighten the cam nuts. A quarter turn clockwise is all that is needed.

### This is how a cam nut works......

The head of the cam bolt goes into the open mouth of the cam nut. You then turn the cam nut so it tightens over the bolt.