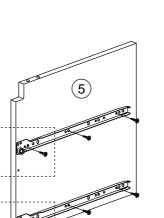

PAGE 5

| Е | CB SCREW M3.5 x 16MM | 42 |
|---|----------------------|----|
| 0 | DRAWER SLIDE 14"     | 14 |

THE USE OF POWER TOOLS TO ASSEMBLE THIS PRODUCT WILL INVALIDATE ANY CLAIM AND MAY DAMAGE THIS PRODUCT MAKING IT UNSAFE.