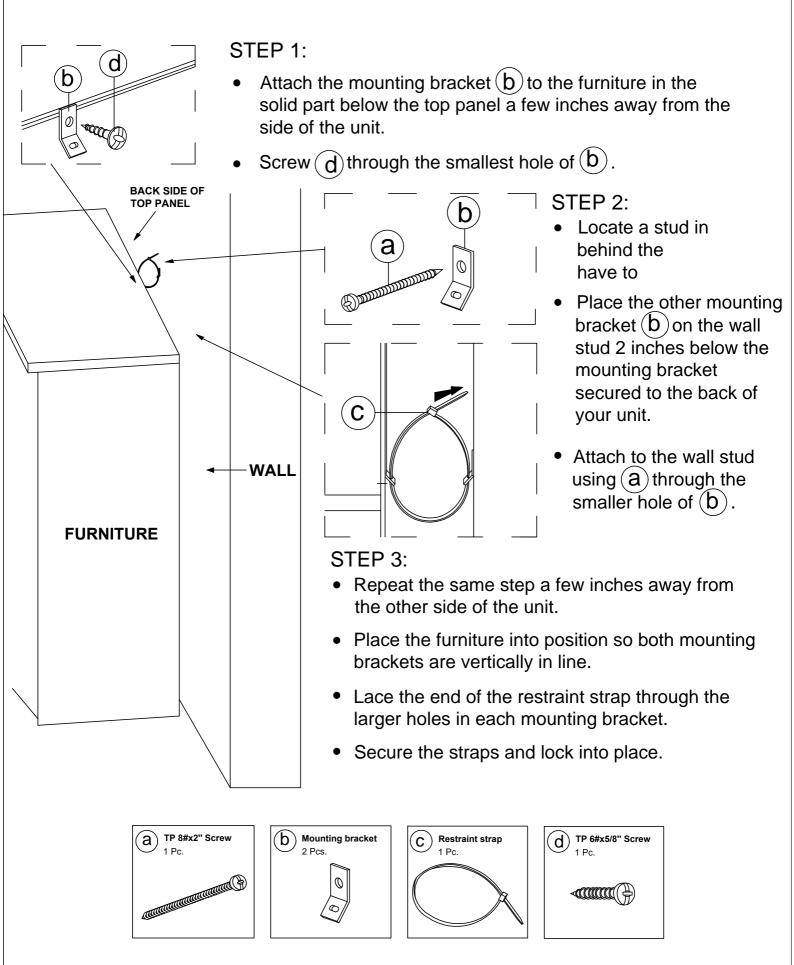

## Installation of Anti-Tip Restraint

### Kit includes:

A (x1) Long screw

B (x2)
Mounting bracket

C (x1) Restraint strap

D (x1) Short screw

### FITTING OF ANTI-TIP SAFETY STRAP