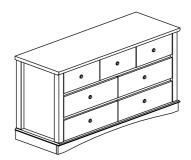

### **PARTS LIST**

| NO. | (( ( ) C) |   | PARTS |   |     | QTY    |
|-----|-----------|---|-------|---|-----|--------|
| 1   | 1200      | Х | 440   | Х | 30  | 1 PC   |
| 2   | 640       | х | 418   | х | 45  | 1 PC   |
| 3   | 640       | Х | 418   | Х | 45  | 1 PC   |
| 4   | 372       | Х | 180   | Х | 15  | 2 PCS  |
| 5   | 444       | х | 372   | х | 15  | 1 PC   |
| 6   | 1068      | х | 96    | х | 15  | 1 PC   |
| 7   | 526       | х | 60    | х | 15  | 2 PCS  |
| 8   | 1068      | Х | 60    | Х | 15  | 1 PC   |
| 9   | 1068      | Х | 76    | Х | 15  | 1 PC   |
| 10  | 1200      | Х | 435   | Х | 15  | 1 PC   |
| 11  | 650       | Х | 358   | Х | 2.5 | 3 PCS  |
| 12  | 1188      | х | 85    | х | 15  | 1 PC   |
| 13  | 410       | Х | 85    | Х | 15  | 2 PCS  |
| 14  | 1156      | Х | 85    | Х | 15  | 1 PC   |
| 15  | 394       | Х | 60    | Х | 15  | 1 PC   |
| 16  | 394       | х | 60    | Х | 15  | 2 PCS  |
| 17  | 351       | Х | 193   | Х | 15  | 1 PC   |
| 18  | 340       | Х | 130   | Х | 15  | 14 PCS |
| 19  | 288       | X | 130   | X | 15  | 3 PCS  |
| 20  | 318       | X | 298   | X | 2.5 | 3 PCS  |
| 21  | 308       | Х | 60    | Х | 15  | 4 PCS  |
| 22  | 529       | х | 193   | х | 15  | 2 PCS  |
| 23  | 469       | Х | 130   | Х | 15  | 4 PCS  |
| 24  | 478       | Х | 318   | Х | 2.5 | 4 PCS  |
| 25  | 351       | X | 193   | X | 15  | 1 PC   |
| 26  | 351       | X | 193   | X | 15  | 1 PC   |
| 27  | 529       | х | 193   | X | 15  | 2 PCS  |