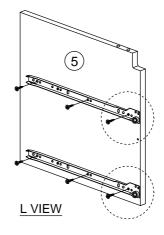

PAGE 5

| Е | CB SCREW M3.5 x 16MM | 42 |
|---|----------------------|----|
| 0 | DRAWER SLIDE 14"     | 14 |

THE USE OF POWER TOOLS TO ASSEMBLE THIS PRODUCT WILL INVALIDATE ANY CLAIM AND MAY DAMAGE THIS PRODUCT MAKING IT UNSAFE.