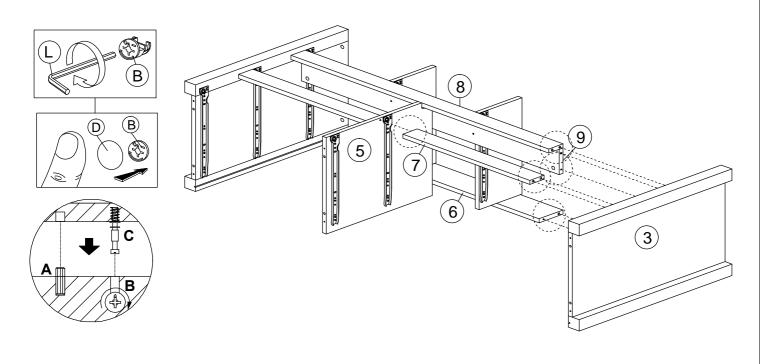

### TWO PERSONS REQUIRED TO ASSEMBLE THIS PRODUCT

- 1. Please check that you have all the parts listed before you start assembling. If you do find that something is missing, do not continue assembly. Please contact your supplier immediately.
- 2. Lay out all of the components on a soft surface as if you were preparing to do a jigsaw puzzle.
- 3. Separate and identify each component from the hardware pack and rest each one in its proper location before fastening.