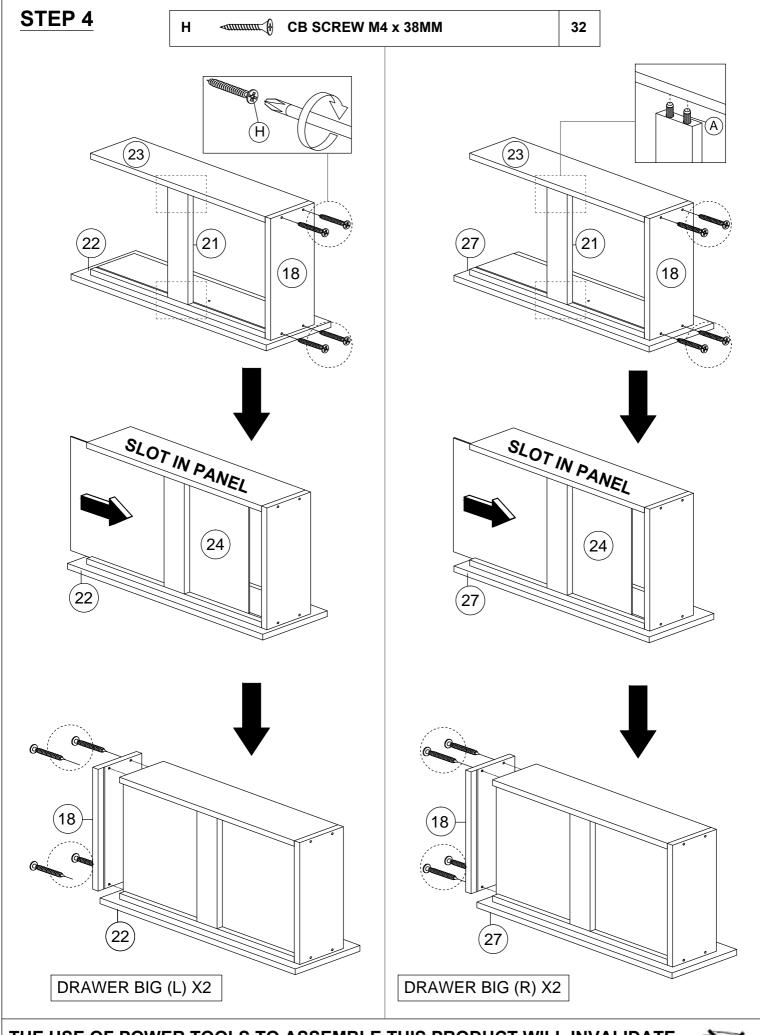

|
|                                                                        |                         | CAM NUT  CAM BOLT  CAM CAP  CB SCREW M3.5 x 16MM  CB SCREW M4 x 28MM  PVC CORNER L BRACKET  CB SCREW M4 x 38MM  CSK CAP WOOD M6 x 50MM  HANDLE 3A  HANDLE 3A  HANDLE SCREW M4 x 35MM  ALLEY KEY M4  PVC NAIL WITH PIN 5/8  PVH 3MM - 639MM  PVH 3MM - 639MM  METAL CENTER LEG - 85MM |





PAGE 5

| Е | CB SCREW M3.5 x 16MM | 42 |
|---|----------------------|----|
| 0 | DRAWER SLIDE 14"     | 14 |















THE USE OF POWER TOOLS TO ASSEMBLE THIS PRODUCT WILL INVALIDATE ANY CLAIM AND MAY DAMAGE THIS PRODUCT MAKING IT UNSAFE.

R VIEW





















| В |     | CAM NUT      | 4 |
|---|-----|--------------|---|
| D | (0) | CAM CAP      | 4 |
| L |     | ALLEN KEY M4 | 1 |



### **STEP 11**

| I | <i>&lt;111111111111111</i> € | CSKC CAP WOOD M6 x 50MM | 2 |
|---|------------------------------|-------------------------|---|
| L |                              | ALLEN KEY M4            | 1 |







| В |     | CAM NUT      | 2 |
|---|-----|--------------|---|
| D | (a) | CAM CAP      | 2 |
| L |     | ALLEN KEY M4 | 1 |





| В |     | CAM NUT      | 5 |
|---|-----|--------------|---|
| D | (6) | CAM CAP      | 5 |
| L |     | ALLEN KEY M4 | 1 |



### **STEP 15**

| В |     | CAM NUT      | 5 |
|---|-----|--------------|---|
| D | (a) | CAM CAP      | 5 |
| L |     | ALLEN KEY M4 | 1 |







| I | <i>&lt;1111111111111