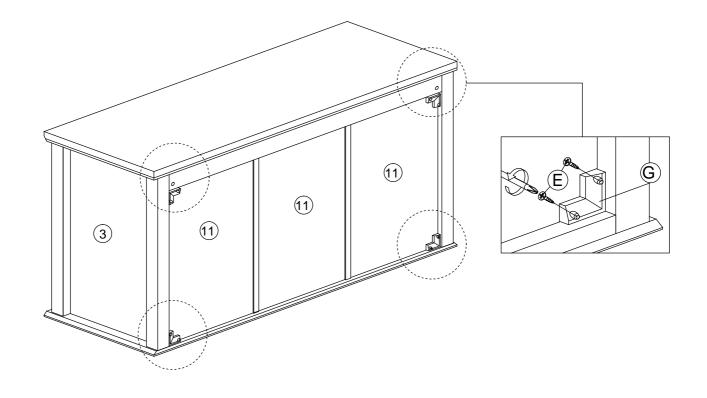

### **STEP 19**

| E | <i>⊲mm</i> ₽ | CB SCREW M3.5 x 16MM | 8 |
|---|--------------|----------------------|---|
| G |              | PVC CORNER L BRACKET | 4 |

(Q)

| E | <uuni (a)<="" th=""><th>CB SCREW M3.5 x 16MM</th><th>12</th></uuni> | CB SCREW M3.5 x 16MM | 12 |
|---|---------------------------------------------------------------------|----------------------|----|
| R |                                                                     | BAT BRACKET-V        | 4  |