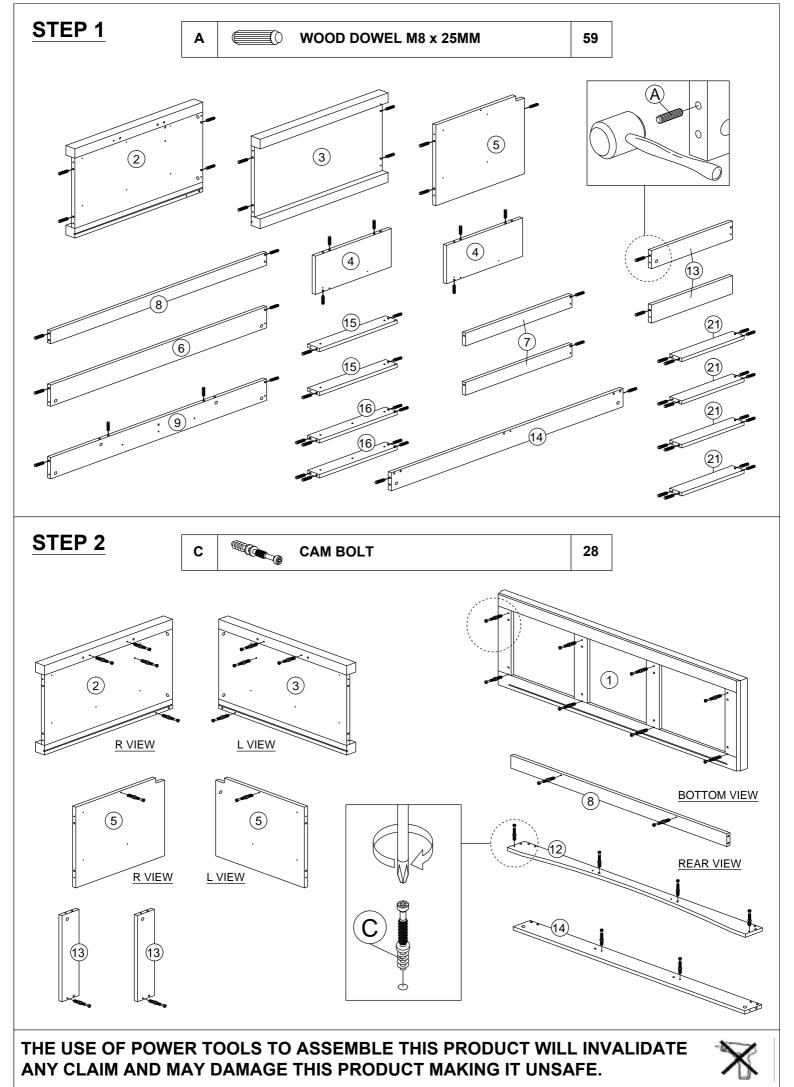

### HARDWARE LIST

| VI XD TY                                                               |                         |                                                                                                                                                                                                                                                                                      |
|------------------------------------------------------------------------|-------------------------|--------------------------------------------------------------------------------------------------------------------------------------------------------------------------------------------------------------------------------------------------------------------------------------|
|                                                                        | DESCRIPTION             | QTY                                                                                                                                                                                                                                                                                  |
|                                                                        | WOOD DOWEL M8 x 25MM    | 59                                                                                                                                                                                                                                                                                   |
|                                                                        | CAM NUT                 | 28                                                                                                                                                                                                                                                                                   |
|                                                                        | CAM BOLT                | 28                                                                                                                                                                                                                                                                                   |
| (0)                                                                    | CAM CAP                 | 28                                                                                                                                                                                                                                                                                   |
| <a href="#">dillittle</a>                                              | CB SCREW M3.5 x 16MM    | 108                                                                                                                                                                                                                                                                                  |
| ✓ THIRTING                                                             | CB SCREW M4 x 28MM      | 10                                                                                                                                                                                                                                                                                   |
|                                                                        | PVC CORNER L BRACKET    | 4                                                                                                                                                                                                                                                                                    |
| <u> </u>                                                               | CB SCREW M4 x 38MM      | 56                                                                                                                                                                                                                                                                                   |
| <ammunit@< td=""><td>CSK CAP WOOD M6 x 50MM</td><td>9</td></ammunit@<> | CSK CAP WOOD M6 x 50MM  | 9                                                                                                                                                                                                                                                                                    |
| 0                                                                      | HANDLE 3A               | 7                                                                                                                                                                                                                                                                                    |
|                                                                        | HANDLE SCREW M4 x 35MM  | 7                                                                                                                                                                                                                                                                                    |
| <i></i>                                                                | ALLEY KEY M4            | 1                                                                                                                                                                                                                                                                                    |
|                                                                        | PVC NAIL WITH PIN 5/8   | 5                                                                                                                                                                                                                                                                                    |
|                                                                        | PVH 3MM - 639MM         | 2                                                                                                                                                                                                                                                                                    |
| L R                                                                    | DRAWER SLIDE 14"        | 14                                                                                                                                                                                                                                                                                   |
| L                                                                      | DRAWER SLIDE 14"        | 14                                                                                                                                                                                                                                                                                   |
| $\bigcirc$                                                             | METAL CENTER LEG - 85MM | 1                                                                                                                                                                                                                                                                                    |
|                                                                        | BAT BRACKET-V           | 4                                                                                                                                                                                                                                                                                    |
|                                                                        |                         | CAM NUT  CAM BOLT  CAM CAP  CB SCREW M3.5 x 16MM  CB SCREW M4 x 28MM  PVC CORNER L BRACKET  CB SCREW M4 x 38MM  CSK CAP WOOD M6 x 50MM  HANDLE 3A  HANDLE 3A  HANDLE SCREW M4 x 35MM  ALLEY KEY M4  PVC NAIL WITH PIN 5/8  PVH 3MM - 639MM  PVH 3MM - 639MM  METAL CENTER LEG - 85MM |