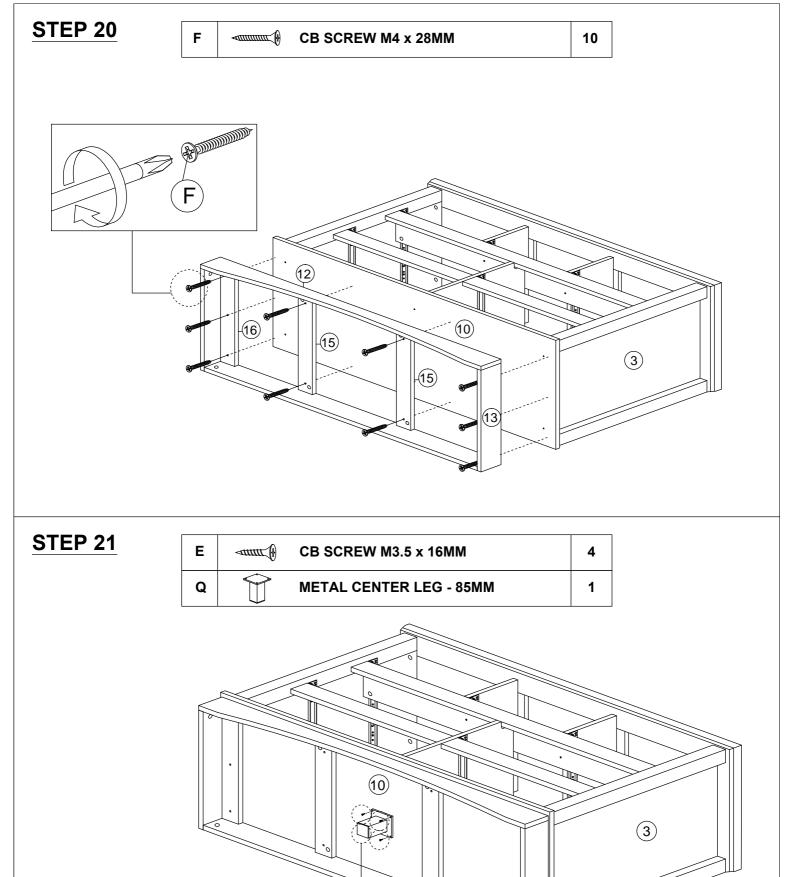

### **STEP 19**

| E | <i>⊲mm</i> ₽ | CB SCREW M3.5 x 16MM | 8 |
|---|--------------|----------------------|---|
| G |              | PVC CORNER L BRACKET | 4 |

(Q)

| E | <uuni (a)<="" th=""><th>CB SCREW M3.5 x 16MM</th><th>12</th></uuni> | CB SCREW M3.5 x 16MM | 12 |
|---|---------------------------------------------------------------------|----------------------|----|
| R |                                                                     | BAT BRACKET-V        | 4  |