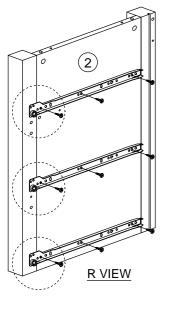

PAGE 5

| Е | CB SCREW M3.5 x 16MM | 42 |
|---|----------------------|----|
| 0 | DRAWER SLIDE 14"     | 14 |

THE USE OF POWER TOOLS TO ASSEMBLE THIS PRODUCT WILL INVALIDATE ANY CLAIM AND MAY DAMAGE THIS PRODUCT MAKING IT UNSAFE.