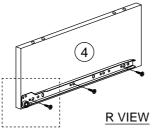

R VIEW

| В |     | CAM NUT      | 4 |
|---|-----|--------------|---|
| D | (0) | CAM CAP      | 4 |
| L |     | ALLEN KEY M4 | 1 |