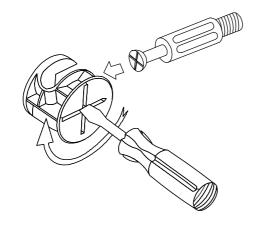

Use a flat blade screwdriver to tighten the cam nuts. A quarter turn clockwise is all that is needed.

### This is how a cam nut works......

The head of the cam bolt goes into the open mouth of the cam nut. You then turn the cam nut so it tightens over the bolt.