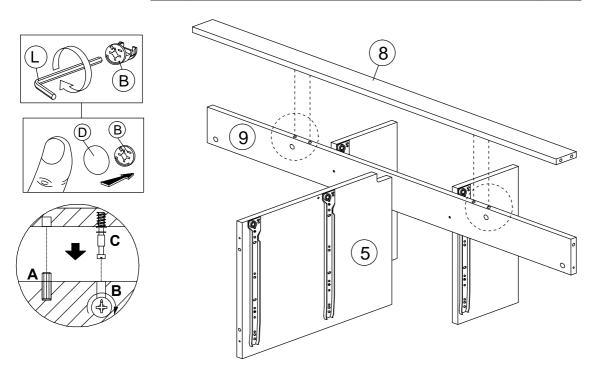

Use a flat blade screwdriver to tighten the cam nuts. A quarter turn clockwise is all that is needed.

### This is how a cam nut works......

The head of the cam bolt goes into the open mouth of the cam nut. You then turn the cam nut so it tightens over the bolt.