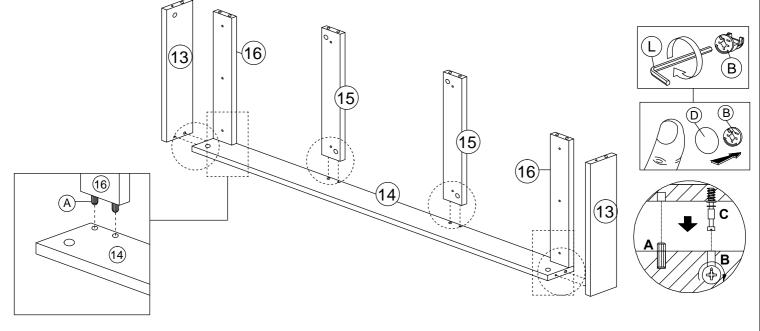

Use a flat blade screwdriver to tighten the cam nuts. A quarter turn clockwise is all that is needed.

### This is how a cam nut works......

The head of the cam bolt goes into the open mouth of the cam nut. You then turn the cam nut so it tightens over the bolt.