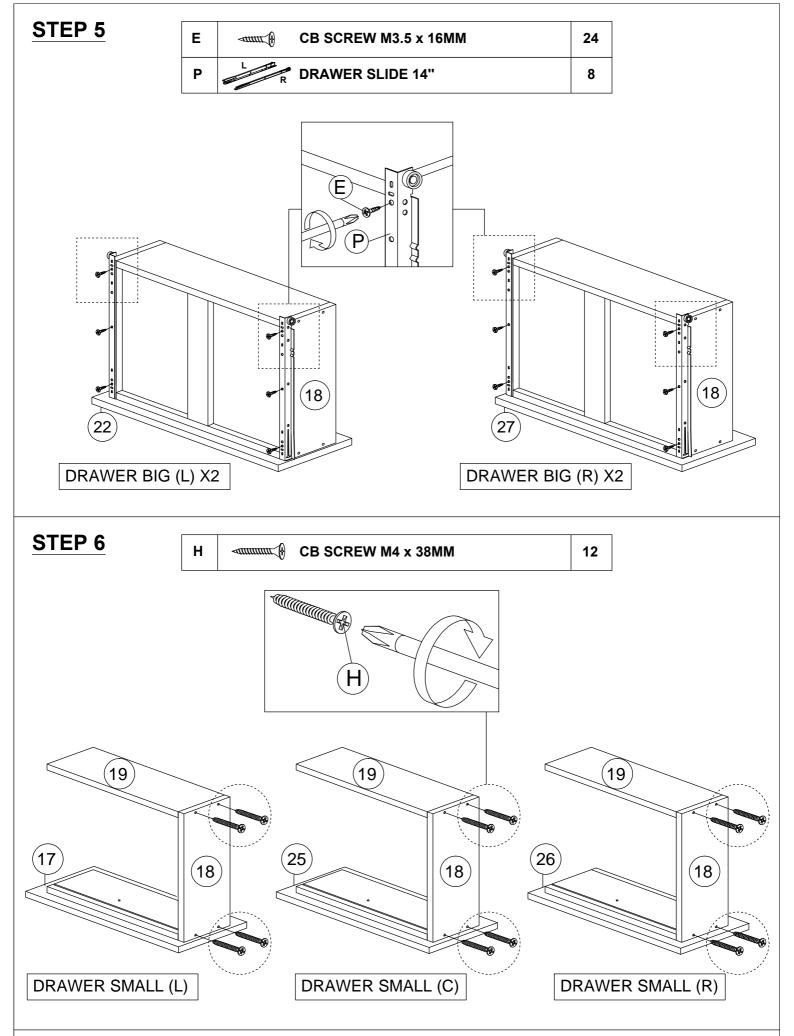

PAGE 5

| Е | CB SCREW M3.5 x 16MM | 42 |
|---|----------------------|----|
| 0 | DRAWER SLIDE 14"     | 14 |

THE USE OF POWER TOOLS TO ASSEMBLE THIS PRODUCT WILL INVALIDATE ANY CLAIM AND MAY DAMAGE THIS PRODUCT MAKING IT UNSAFE.