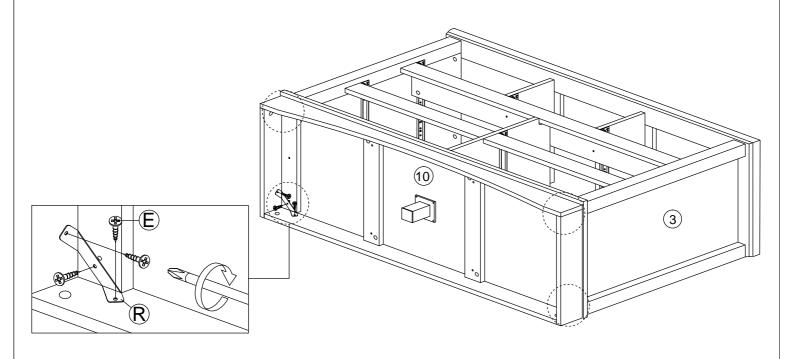

Use a flat blade screwdriver to tighten the cam nuts. A quarter turn clockwise is all that is needed.

### This is how a cam nut works......

The head of the cam bolt goes into the open mouth of the cam nut. You then turn the cam nut so it tightens over the bolt.

### TWO PERSONS REQUIRED TO ASSEMBLE THIS PRODUCT

- 1. Please check that you have all the parts listed before you start assembling. If you do find that something is missing, do not continue assembly. Please contact your supplier immediately.
- 2. Lay out all of the components on a soft surface as if you were preparing to do a jigsaw puzzle.
- 3. Separate and identify each component from the hardware pack and rest each one in its proper location before fastening.