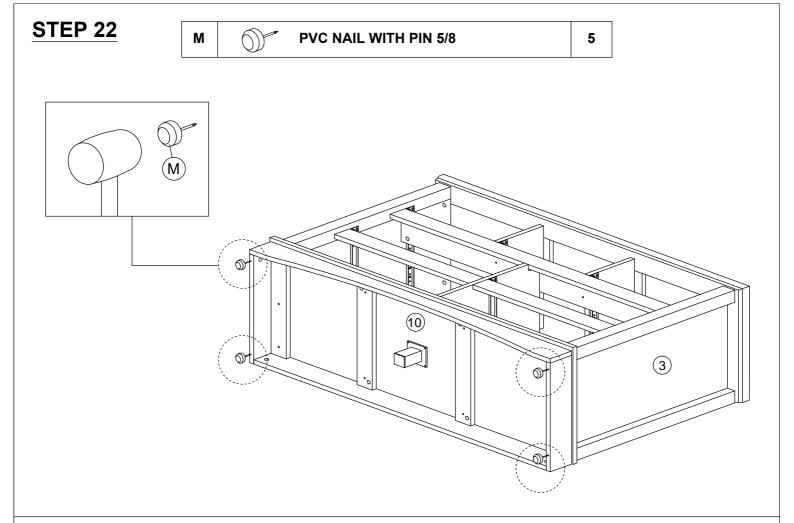

Y M4 | 1 |





| В |     | CAM NUT      | 5 |
|---|-----|--------------|---|
| D | (6) | CAM CAP      | 5 |
| L |     | ALLEN KEY M4 | 1 |



### **STEP 15**

| В |     | CAM NUT      | 5 |
|---|-----|--------------|---|
| D | (a) | CAM CAP      | 5 |
| L |     | ALLEN KEY M4 | 1 |







| I | <i>&lt;11111111111111</i> € | CSKC CAP WOOD M6 x 50MM | 6 |
|---|-----------------------------|-------------------------|---|
| L |                             | ALLEN KEY M4            | 1 |









| В |     | CAM NUT      | 8 |
|---|-----|--------------|---|
| D | (a) | CAM CAP      | 8 |
| L |     | ALLEN KEY M4 | 1 |



### **STEP 19**

| E | <i>⊲mm</i> ₽ | CB SCREW M3.5 x 16MM | 8 |
|---|--------------|----------------------|---|
| G |              | PVC CORNER L BRACKET | 4 |







(Q)





| E | <uuni (a)<="" th=""><th>CB SCREW M3.5 x 16MM</th><th>12</th></uuni> | CB SCREW M3.5 x 16MM | 12 |
|---|---------------------------------------------------------------------|----------------------|----|
| R |                                                                     | BAT BRACKET-V        | 4  |









## Installation of Anti-Tip Restraint

### Kit includes:



A (x1) Long screw



B (x2)
Mounting bracket



C (x1) Restraint strap



D (x1) Short screw



# WARNING



Serious of fatal crushing injuries can occur from furniture tip-over. To help Prevent tip-over:

- Install tip-over restraint provided
- Place heaviest items in the lower drawers
- Do not set TV's or other heavy objectS on top of this product
- Never allow children to climb or hang on drawers, doors or shel