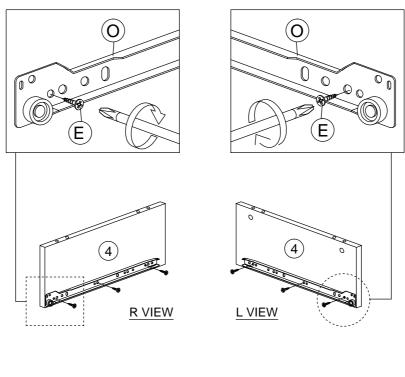

PAGE 5

| Е | CB SCREW M3.5 x 16MM | 42 |
|---|----------------------|----|
| 0 | DRAWER SLIDE 14"     | 14 |

THE USE OF POWER TOOLS TO ASSEMBLE THIS PRODUCT WILL INVALIDATE ANY CLAIM AND MAY DAMAGE THIS PRODUCT MAKING IT UNSAFE.