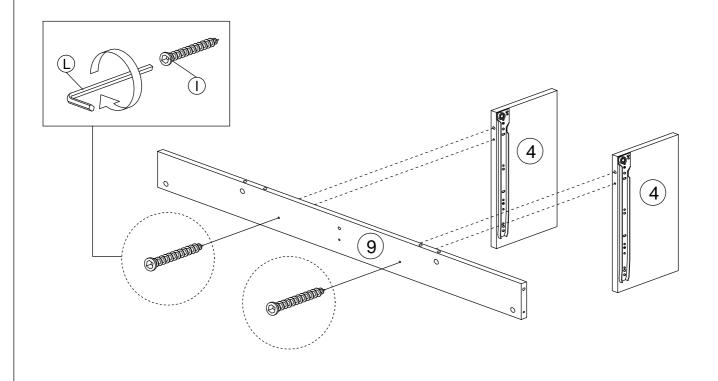

### **STEP 11**

| I | <i>&lt;111111111111111</i> € | CSKC CAP WOOD M6 x 50MM | 2 |
|---|------------------------------|-------------------------|---|
| L |                              | ALLEN KEY M4            | 1 |