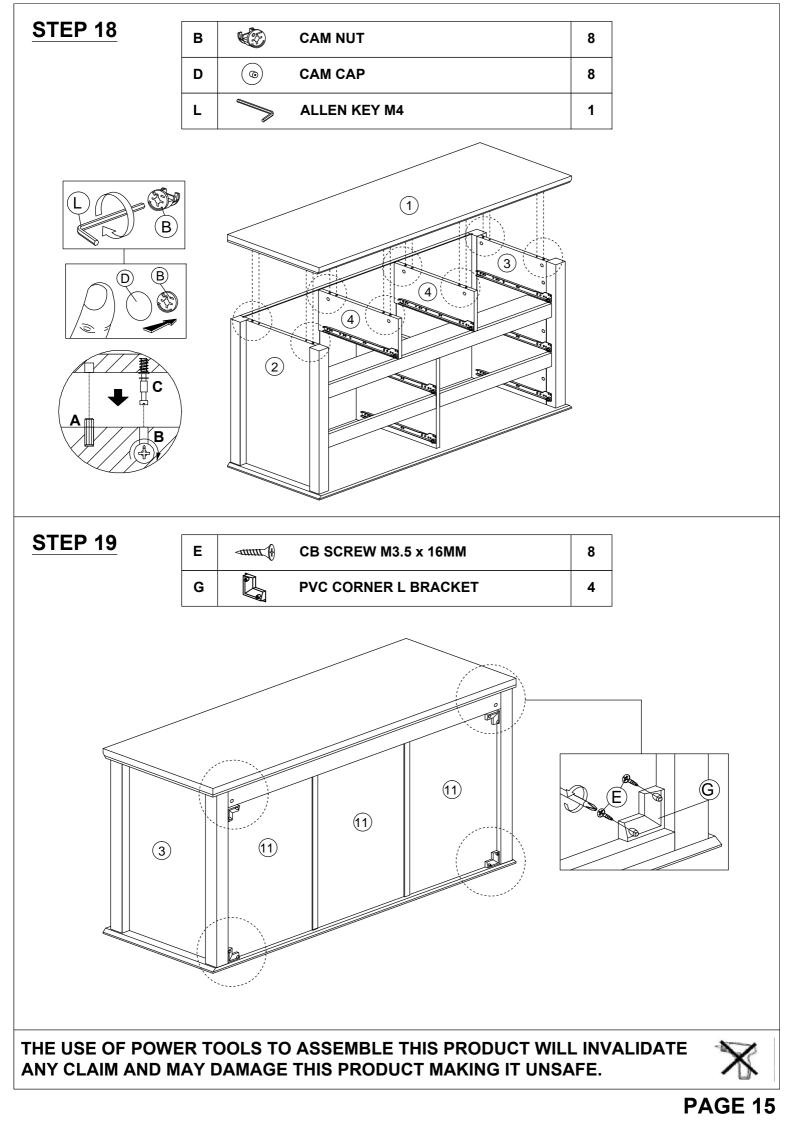

#### HARDWARE LIST

| NO. |                                                                            | DESCRIPTION             | QTY |
|-----|----------------------------------------------------------------------------|-------------------------|-----|
| A   |                                                                            | WOOD DOWEL M8 x 25MM    | 59  |
| в   | Ś                                                                          | CAM NUT                 | 40  |
| с   |                                                                            | CAM BOLT                | 40  |
| D   | ٢                                                                          | CAM CAP                 | 40  |
| Е   | <b>∠</b> 11111 €                                                           | CB SCREW M3.5 x 16MM    | 66  |
| F   | -                                                                          | CB SCREW M4 x 28MM      | 10  |
| G   |                                                                            | PVC CORNER L BRACKET    | 4   |
| н   | -                                                                          | CB SCREW M4 x 38MM      | 56  |
| I   | <uunuunuu @<="" td=""><td>CSK CAP WOOD M6 x 50MM</td><td>9</td></uunuunuu> | CSK CAP WOOD M6 x 50MM  | 9   |
| J   | <i>O</i>                                                                   | HANDLE 3A               | 7   |
| к   |                                                                            | HANDLE SCREW M4 x 35MM  | 7   |
| L   | $\checkmark$                                                               | ALLEY KEY M4            | 1   |
| м   | Ø                                                                          | PVC NAIL WITH PIN 5/8   | 5   |
| N   |                                                                            | PVH 3MM - 639MM         | 2   |
| 0   | L R                                                                        | DRAWER SLIDE 14"        | 14  |
| Р   | LR                                                                         | DRAWER SLIDE 14"        | 14  |
| Q   | $\bigcirc$                                                                 | METAL CENTER LEG - 85MM | 1   |
| R   |                                                                            | BAT BRACKET-V           | 4   |
| s   | <b>B</b>                                                                   | EURO SCREW 6 X 9        | 28  |
| т   |                                                                            | WOOD DOWEL M8 X 40MM    | 8   |
| U   |                                                                            | FURNITURE GLUE (10G)    | 1   |