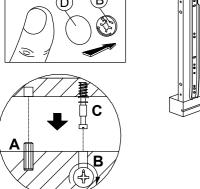

#### HARDWARE LIST

| NO. |                                                                            | DESCRIPTION             | QTY |
|-----|----------------------------------------------------------------------------|-------------------------|-----|
| A   |                                                                            | WOOD DOWEL M8 x 25MM    | 59  |
| в   | Ś                                                                          | CAM NUT                 | 40  |
| с   |                                                                            | CAM BOLT                | 40  |
| D   | ٢                                                                          | CAM CAP                 | 40  |
| Е   | <b>∠</b> 11111 €                                                           | CB SCREW M3.5 x 16MM    | 66  |
| F   | -                                                                          | CB SCREW M4 x 28MM      | 10  |
| G   |                                                                            | PVC CORNER L BRACKET    | 4   |
| н   | -                                                                          | CB SCREW M4 x 38MM      | 56  |
| I   | <uunuunuu @<="" td=""><td>CSK CAP WOOD M6 x 50MM</td><td>9</td></uunuunuu> | CSK CAP WOOD M6 x 50MM  | 9   |
| J   | <i>O</i>                                                                   | HANDLE 3A               | 7   |
| к   |                                                                            | HANDLE SCREW M4 x 35MM  | 7   |
| L   | $\checkmark$                                                               | ALLEY KEY M4            | 1   |
| м   | Ø                                                                          | PVC NAIL WITH PIN 5/8   | 5   |
| N   |                                                                            | PVH 3MM - 639MM         | 2   |
| 0   | L R                                                                        | DRAWER SLIDE 14"        | 14  |
| Р   | LR                                                                         | DRAWER SLIDE 14"        | 14  |
| Q   | $\bigcirc$                                                                 | METAL CENTER LEG - 85MM | 1   |
| R   |                                                                            | BAT BRACKET-V           | 4   |
| s   | <b>B</b>                                                                   | EURO SCREW 6 X 9        | 28  |
| т   |                                                                            | WOOD DOWEL M8 X 40MM    | 8   |
| U   |                                                                            | FURNITURE GLUE (10G)    | 1   |