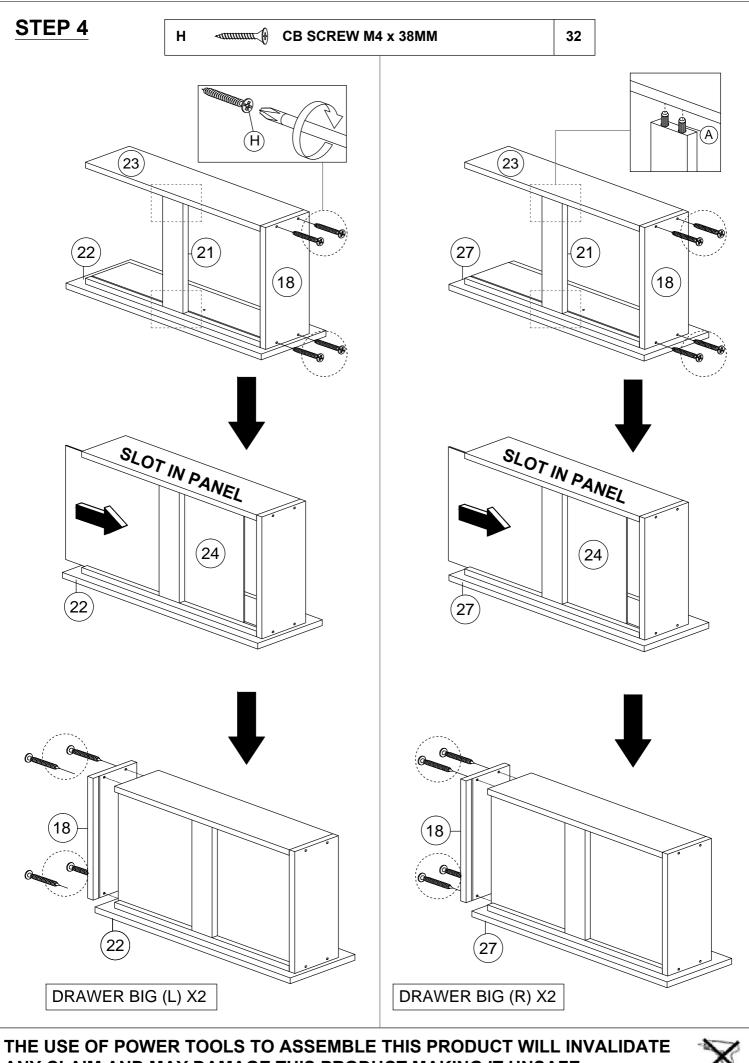

#### HARDWARE LIST

| NO. |                                                                            | DESCRIPTION             | QTY |
|-----|----------------------------------------------------------------------------|-------------------------|-----|
| A   |                                                                            | WOOD DOWEL M8 x 25MM    | 59  |
| в   | Ś                                                                          | CAM NUT                 | 40  |
| с   |                                                                            | CAM BOLT                | 40  |
| D   | ٢                                                                          | CAM CAP                 | 40  |
| Е   | <b>∠</b> 11111 €                                                           | CB SCREW M3.5 x 16MM    | 66  |
| F   | -                                                                          | CB SCREW M4 x 28MM      | 10  |
| G   |                                                                            | PVC CORNER L BRACKET    | 4   |
| н   | -                                                                          | CB SCREW M4 x 38MM      | 56  |
| I   | <uunuunuu @<="" td=""><td>CSK CAP WOOD M6 x 50MM</td><td>9</td></uunuunuu> | CSK CAP WOOD M6 x 50MM  | 9   |
| J   | <i>O</i>                                                                   | HANDLE 3A               | 7   |
| к   |                                                                            | HANDLE SCREW M4 x 35MM  | 7   |
| L   | $\checkmark$                                                               | ALLEY KEY M4            | 1   |
| м   | Ø                                                                          | PVC NAIL WITH PIN 5/8   | 5   |
| N   |                                                                            | PVH 3MM - 639MM         | 2   |
| 0   | L R                                                                        | DRAWER SLIDE 14"        | 14  |
| Р   | LR                                                                         | DRAWER SLIDE 14"        | 14  |
| Q   | $\bigcirc$                                                                 | METAL CENTER LEG - 85MM | 1   |
| R   |                                                                            | BAT BRACKET-V           | 4   |
| s   | <b>B</b>                                                                   | EURO SCREW 6 X 9        | 28  |
| т   |                                                                            | WOOD DOWEL M8 X 40MM    | 8   |
| U   |                                                                            | FURNITURE GLUE (10G)    | 1   |