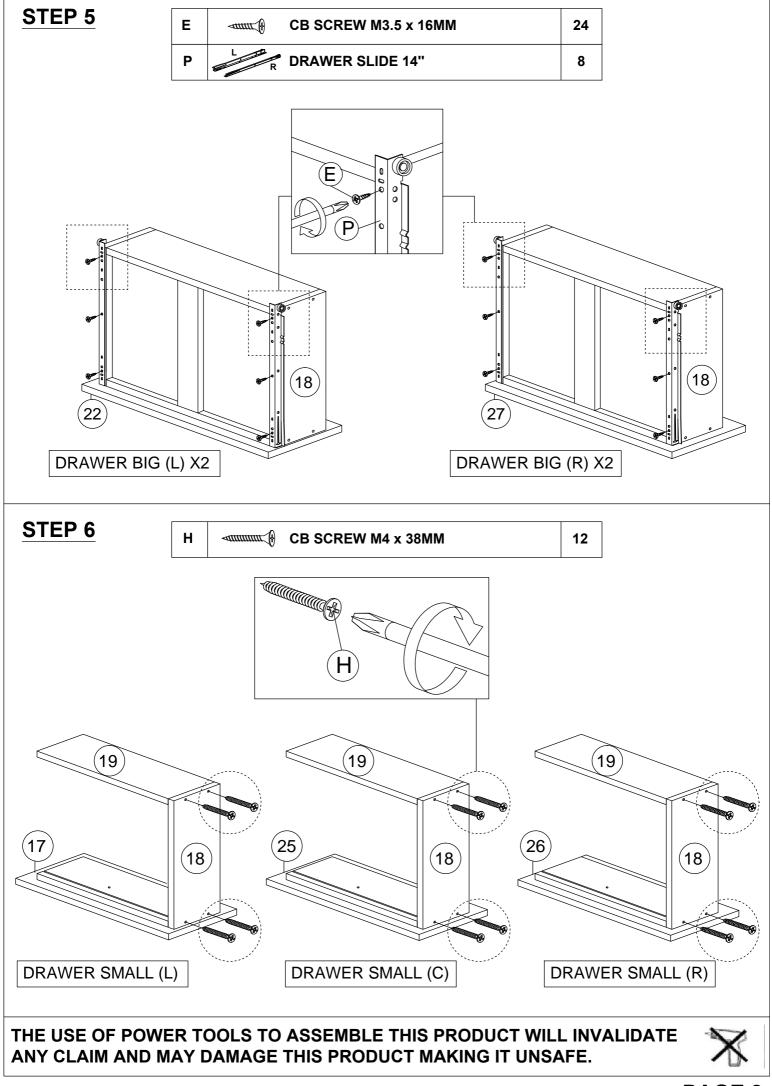

#### HARDWARE LIST

| NO. |                                                                            | DESCRIPTION             | QTY |
|-----|----------------------------------------------------------------------------|-------------------------|-----|
| A   |                                                                            | WOOD DOWEL M8 x 25MM    | 59  |
| в   | Ś                                                                          | CAM NUT                 | 40  |
| с   |                                                                            | CAM BOLT                | 40  |
| D   | ٢                                                                          | CAM CAP                 | 40  |
| Е   | <b>∠</b> 11111 €                                                           | CB SCREW M3.5 x 16MM    | 66  |
| F   | -                                                                          | CB SCREW M4 x 28MM      | 10  |
| G   |                                                                            | PVC CORNER L BRACKET    | 4   |
| н   | -                                                                          | CB SCREW M4 x 38MM      | 56  |
| I   | <uunuunuu @<="" td=""><td>CSK CAP WOOD M6 x 50MM</td><td>9</td></uunuunuu> | CSK CAP WOOD M6 x 50MM  | 9   |
| J   | <i>O</i>                                                                   | HANDLE 3A               | 7   |
| к   |                                                                            | HANDLE SCREW M4 x 35MM  | 7   |
| L   | $\checkmark$                                                               | ALLEY KEY M4            | 1   |
| м   | Ø                                                                          | PVC NAIL WITH PIN 5/8   | 5   |
| N   |                                                                            | PVH 3MM - 639MM         | 2   |
| 0   | L R                                                                        | DRAWER SLIDE 14"        | 14  |
| Р   | LR                                                                         | DRAWER SLIDE 14"        | 14  |
| Q   | $\bigcirc$                                                                 | METAL CENTER LEG - 85MM | 1   |
| R   |                                                                            | BAT BRACKET-V           | 4   |
| s   | <b>B</b>                                                                   | EURO SCREW 6 X 9        | 28  |
| т   |                                                                            | WOOD DOWEL M8 X 40MM    | 8   |
| U   |                                                                            | FURNITURE GLUE (10G)    | 1   |