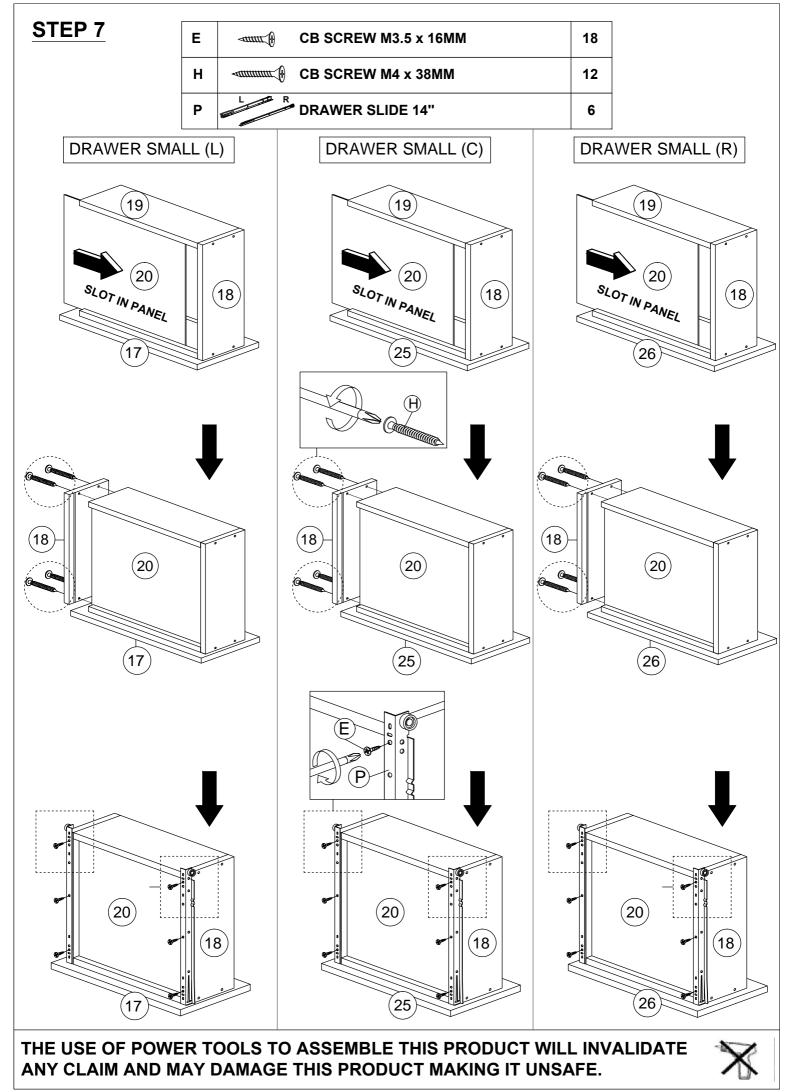

#### HARDWARE LIST

| NO. |                                                                            | DESCRIPTION             | QTY |
|-----|----------------------------------------------------------------------------|-------------------------|-----|
| A   |                                                                            | WOOD DOWEL M8 x 25MM    | 59  |
| в   | Ś                                                                          | CAM NUT                 | 40  |
| с   |                                                                            | CAM BOLT                | 40  |
| D   | ٢                                                                          | CAM CAP                 | 40  |
| Е   | <b>∠</b> 11111 €                                                           | CB SCREW M3.5 x 16MM    | 66  |
| F   | -                                                                          | CB SCREW M4 x 28MM      | 10  |
| G   |                                                                            | PVC CORNER L BRACKET    | 4   |
| н   | -                                                                          | CB SCREW M4 x 38MM      | 56  |
| I   | <uunuunuu @<="" td=""><td>CSK CAP WOOD M6 x 50MM</td><td>9</td></uunuunuu> | CSK CAP WOOD M6 x 50MM  | 9   |
| J   | <i>O</i>                                                                   | HANDLE 3A               | 7   |
| к   |                                                                            | HANDLE SCREW M4 x 35MM  | 7   |
| L   | $\checkmark$                                                               | ALLEY KEY M4            | 1   |
| м   | Ø                                                                          | PVC NAIL WITH PIN 5/8   | 5   |
| N   |                                                                            | PVH 3MM - 639MM         | 2   |
| 0   | L R                                                                        | DRAWER SLIDE 14"        | 14  |
| Р   | LR                                                                         | DRAWER SLIDE 14"        | 14  |
| Q   | $\bigcirc$                                                                 | METAL CENTER LEG - 85MM | 1   |
| R   |                                                                            | BAT BRACKET-V           | 4   |
| s   | <b>B</b>                                                                   | EURO SCREW 6 X 9        | 28  |
| т   |                                                                            | WOOD DOWEL M8 X 40MM    | 8   |
| U   |                                                                            | FURNITURE GLUE (10G)    | 1   |