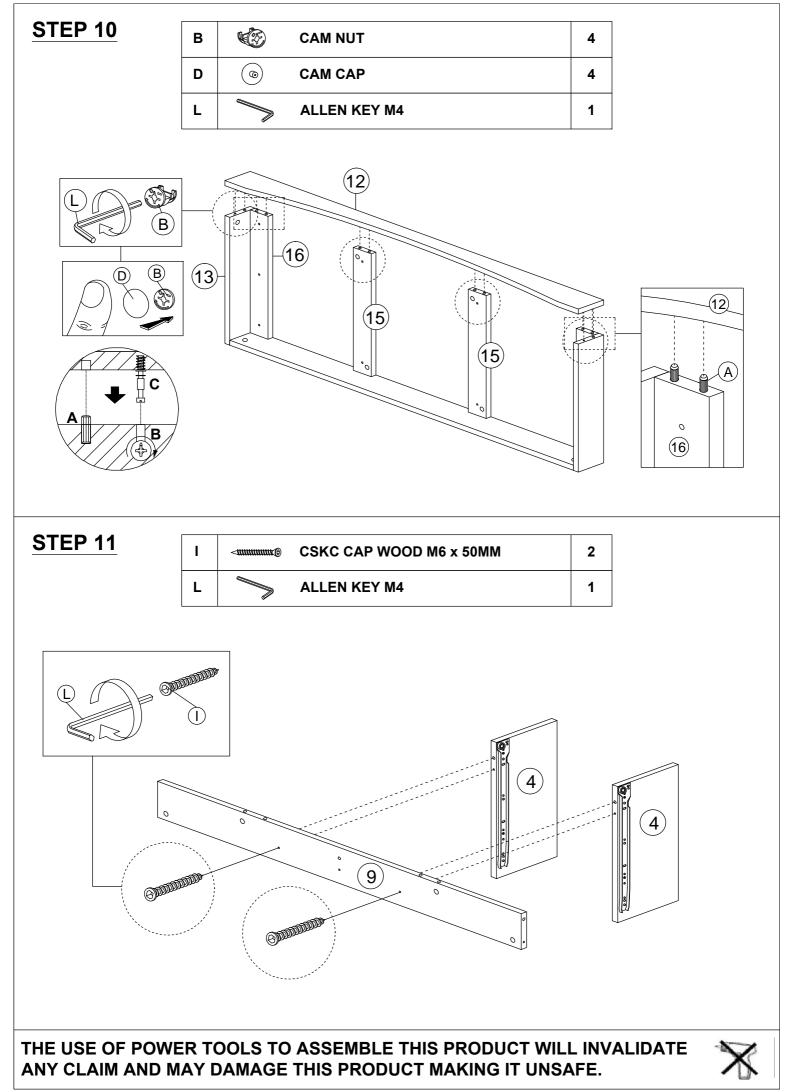

#### PARTS LIST

| 1     1200     X     440     X     30     1 PC       2     640     X     418     X     45     1 PC       3     640     X     418     X     45     1 PC       4     372     X     180     X     15     2 PCS       5     444     X     372     X     15     1 PC       6     1068     X     96     X     15     1 PC       7     526     X     60     X     15     1 PC       9     1068     X     60     X     15     1 PC       10     1200     X     435     X     15     1 PC       11     650     X     358     X     15     1 PC       11     650     X     358     X     15     1 PC       13     410     X     85     X     15     1 PC       13     410     X     85     X     15     1 PC       14     1156     X     85     X     15     1 PC       15     394     X     60     X     15     1 PC       16     394     X     130     X     15     3 PCS </th <th>NO.</th> <th></th> <th></th> <th>PARTS</th> <th></th> <th></th> <th>QTY</th>                                                                                                                                                                                                       | NO. |      |   | PARTS |   |     | QTY    |
|---------------------------------------------------------------------------------------------------------------------------------------------------------------------------------------------------------------------------------------------------------------------------------------------------------------------------------------------------------------------------------------------------------------------------------------------------------------------------------------------------------------------------------------------------------------------------------------------------------------------------------------------------------------------------------------------------------------------------------------------------------------------------------------------------------------------------------------------------------------------------------------------------------------------------------------------------------------------------------------------------------------------------------------------------------------------------------------------------------------------------------------------------------------|-----|------|---|-------|---|-----|--------|
| 3         640         X         418         X         45         1 PC           4         372         X         180         X         15         2 PCS           5         444         X         372         X         15         1 PC           6         1068         X         96         X         15         1 PC           7         526         X         60         X         15         1 PC           9         1068         X         60         X         15         1 PC           9         1068         X         76         X         15         1 PC           10         1200         X         435         X         15         1 PC           11         650         X         358         X         15         2 PCS           14         1156         X         855         X         15         1 PC           15         394         X         600         X         15         1 PC           15         394         X         130         X         15         1 PC           16         394         X         130         X                                                                                                        | 1   | 1200 | x | 440   | x | 30  | 1 PC   |
| 4         372         X         180         X         15         2 PCS           5         444         X         372         X         15         1 PC           6         1068         X         96         X         15         1 PC           7         526         X         600         X         15         2 PCS           8         1068         X         600         X         15         1 PC           9         1068         X         600         X         15         1 PC           10         1200         X         435         X         15         1 PC           11         650         X         358         X         2.5         3 PCS           12         1188         X         85         X         15         1 PC           13         410         X         85         X         15         1 PC           14         1156         X         85         X         15         1 PC           15         394         X         600         X         15         1 PC           16         394         X         130         X                                                                                                    | 2   | 640  | x | 418   | x | 45  | 1 PC   |
| 5         444         X         372         X         15         1 PC           6         1068         X         96         X         15         1 PC           7         526         X         60         X         15         2 PCS           8         1068         X         60         X         15         1 PC           9         1068         X         60         X         15         1 PC           10         1200         X         435         X         15         1 PC           11         650         X         358         X         2.5         3 PCS           12         1188         X         85         X         15         1 PC           13         410         X         85         X         15         1 PC           14         1156         X         85         X         15         1 PC           15         394         X         60         X         15         1 PC           16         394         X         100         X         15         1 PC           18         340         X         130         X                                                                                                        | 3   | 640  | x | 418   | x | 45  | 1 PC   |
| 6         1068         X         96         X         15         1 PC           7         526         X         60         X         15         2 PCS           8         1068         X         60         X         15         1 PC           9         1068         X         76         X         15         1 PC           10         1200         X         435         X         15         1 PC           11         650         X         358         X         2.5         3 PCS           12         1188         X         85         X         15         1 PC           13         410         X         85         X         15         2 PCS           14         1156         X         60         X         15         1 PC           15         394         X         60         X         15         1 PC           16         394         X         60         X         15         1 PC           18         340         X         130         X         15         1 PC           18         340         X         298         X                                                                                                       | 4   | 372  | x | 180   | x | 15  | 2 PCS  |
| 7         526         X         60         X         15         2 PCS           8         1068         X         60         X         15         1 PC           9         1068         X         76         X         15         1 PC           10         1200         X         435         X         15         1 PC           11         650         X         358         X         2.5         3 PCS           12         1188         X         855         X         15         1 PC           13         410         X         855         X         15         2 PCS           14         1156         X         855         X         15         1 PC           15         394         X         600         X         15         1 PC           15         394         X         130         X         15         1 PC           16         394         X         130         X         15         1 PC           18         340         X         130         X         15         3 PCS           20         318         X         298         X                                                                                                | 5   | 444  | x | 372   | x | 15  | 1 PC   |
| 8         1068         X         60         X         15         1 PC           9         1068         X         76         X         15         1 PC           10         1200         X         435         X         15         1 PC           11         650         X         358         X         2.5         3 PCS           12         1188         X         85         X         15         1 PC           13         410         X         85         X         15         1 PC           14         1156         X         85         X         15         1 PC           15         394         X         60         X         15         1 PC           16         394         X         60         X         15         1 PC           18         340         X         130         X         15         1 PC           18         340         X         130         X         15         3 PCS           20         318         X         298         X         15         3 PCS           21         308         X         60         X                                                                                                     | 6   | 1068 | x | 96    | x | 15  | 1 PC   |
| 9         1068         X         76         X         15         1 PC           10         1200         X         435         X         15         1 PC           11         650         X         358         X         2.5         3 PCS           12         1188         X         85         X         15         1 PC           13         410         X         85         X         15         2 PCS           14         1156         X         85         X         15         1 PC           15         394         X         60         X         15         1 PC           16         394         X         60         X         15         1 PC           16         394         X         103         X         15         1 PC           18         340         X         130         X         15         3 PCS           20         318         X         298         X         2.5         3 PCS           21         308         X         2098         X         15         4 PCS           22         529         X         193         X <td>7</td> <td>526</td> <td>x</td> <td>60</td> <td>x</td> <td>15</td> <td>2 PCS</td>          | 7   | 526  | x | 60    | x | 15  | 2 PCS  |
| 10         1200         X         435         X         15         1 PC           11         650         X         358         X         2.5         3 PCS           12         1188         X         85         X         15         1 PC           13         410         X         85         X         15         2 PCS           14         1156         X         85         X         15         1 PC           15         394         X         60         X         15         1 PC           16         394         X         60         X         15         1 PC           16         394         X         60         X         15         1 PC           18         340         X         193         X         15         1 PC           18         340         X         130         X         15         3 PCS           20         318         X         298         X         2.5         3 PCS           21         308         X         60         X         15         4 PCS           22         529         X         130         X                                                                                                 | 8   | 1068 | x | 60    | x | 15  | 1 PC   |
| 11         650         X         358         X         2.5         3 PCS           12         1188         X         85         X         15         1 PC           13         410         X         85         X         15         2 PCS           14         1156         X         85         X         15         1 PC           15         394         X         60         X         15         1 PC           16         394         X         60         X         15         2 PCS           17         351         X         60         X         15         1 PC           18         340         X         130         X         15         14 PCS           19         288         X         130         X         15         3 PCS           20         318         X         298         X         2.5         3 PCS           21         308         X         600         X         15         4 PCS           22         529         X         193         X         15         4 PCS           23         469         X         130         X </td <td>9</td> <td>1068</td> <td>x</td> <td>76</td> <td>x</td> <td>15</td> <td>1 PC</td>   | 9   | 1068 | x | 76    | x | 15  | 1 PC   |
| 12         1188         X         85         X         15         1 PC           13         410         X         85         X         15         2 PCS           14         1156         X         85         X         15         1 PC           15         394         X         60         X         15         1 PC           16         394         X         60         X         15         2 PCS           17         351         X         193         X         15         1 PC           18         340         X         130         X         15         14 PCS           19         288         X         130         X         15         3 PCS           20         318         X         298         X         2.5         3 PCS           21         308         X         600         X         15         4 PCS           22         529         X         193         X         15         4 PCS           23         469         X         130         X         15         4 PCS           24         478         X         318         X </td <td>10</td> <td>1200</td> <td>x</td> <td>435</td> <td>x</td> <td>15</td> <td>1 PC</td> | 10  | 1200 | x | 435   | x | 15  | 1 PC   |
| 13       410       X       855       X       15       2 PCS         14       1156       X       855       X       15       1 PC         15       394       X       60       X       15       1 PC         16       394       X       60       X       15       2 PCS         17       351       X       193       X       15       1 PC         18       340       X       130       X       15       1 PC         18       340       X       130       X       15       14 PCS         19       288       X       130       X       15       3 PCS         20       318       X       298       X       2.5       3 PCS         21       308       X       600       X       15       4 PCS         22       529       X       193       X       15       4 PCS         23       469       X       130       X       15       4 PCS         24       478       X       318       X       2.5       4 PCS         25       351       X       193       X       15<                                                                                                                                                                                            | 11  | 650  | x | 358   | x | 2.5 | 3 PCS  |
| 14       1156       X       85       X       15       1 PC         15       394       X       60       X       15       1 PC         16       394       X       60       X       15       1 PC         16       394       X       60       X       15       2 PCS         17       351       X       193       X       15       1 PC         18       340       X       130       X       15       14 PCS         19       288       X       130       X       15       3 PCS         20       318       X       298       X       2.5       3 PCS         21       308       X       60       X       15       4 PCS         22       529       X       193       X       15       4 PCS         23       469       X       130       X       15       4 PCS         24       478       X       318       X       2.5       4 PCS         25       351       X       193       X       15       1 PC         26       351       X       193       X       15                                                                                                                                                                                                 | 12  | 1188 | x | 85    | x | 15  | 1 PC   |
| 15       394       X       60       X       15       1 PC         16       394       X       60       X       15       2 PCS         17       351       X       193       X       15       1 PC         18       340       X       130       X       15       1 4 PCS         19       288       X       130       X       15       3 PCS         20       318       X       298       X       2.5       3 PCS         21       308       X       60       X       15       4 PCS         22       529       X       193       X       15       4 PCS         23       469       X       130       X       15       4 PCS         24       478       X       318       X       2.5       4 PCS         25       351       X       193       X       15       1 PC         26       351       X       193       X       15       1 PC         27       529       X       193       X       15       2 PCS         28       640       X       45       X       45 <td>13</td> <td>410</td> <td>x</td> <td>85</td> <td>x</td> <td>15</td> <td>2 PCS</td>                                                                                                         | 13  | 410  | x | 85    | x | 15  | 2 PCS  |
| 16         394         X         60         X         15         2 PCS           17         351         X         193         X         15         1 PC           18         340         X         130         X         15         1 4 PCS           19         288         X         130         X         15         3 PCS           20         318         X         298         X         2.5         3 PCS           21         308         X         600         X         15         4 PCS           22         529         X         193         X         15         4 PCS           23         469         X         130         X         15         4 PCS           24         478         X         318         X         2.5         4 PCS           24         478         X         130         X         15         1 PC           26         351         X         193         X         15         1 PC           27         529         X         193         X         15         1 PC           28         640         X         45                                                                                                    | 14  | 1156 | x | 85    | x | 15  | 1 PC   |
| 17       351       X       193       X       15       1 PC         18       340       X       130       X       15       14 PCS         19       288       X       130       X       15       3 PCS         20       318       X       298       X       2.5       3 PCS         20       318       X       298       X       2.5       3 PCS         21       308       X       60       X       15       4 PCS         22       529       X       193       X       15       2 PCS         23       469       X       130       X       15       4 PCS         24       478       X       318       X       2.5       4 PCS         25       351       X       193       X       15       1 PC         26       351       X       193       X       15       1 PC         27       529       X       193       X       15       1 PC         28       640       X       45       X       45       1 PC         30       640       X       45       X       45 <td>15</td> <td>394</td> <td>x</td> <td>60</td> <td>x</td> <td>15</td> <td>1 PC</td>                                                                                                          | 15  | 394  | x | 60    | x | 15  | 1 PC   |
| 18       340       X       130       X       15       14 PCS         19       288       X       130       X       15       3 PCS         20       318       X       298       X       2.5       3 PCS         21       308       X       60       X       15       4 PCS         22       529       X       193       X       15       2 PCS         23       469       X       130       X       15       4 PCS         24       478       X       318       X       2.5       4 PCS         25       351       X       193       X       15       1 PC         26       351       X       193       X       15       1 PC         26       351       X       193       X       15       1 PC         27       529       X       193       X       15       2 PCS         28       640       X       45       X       45       1 PC         29       640       X       45       X       45       1 PC         30       640       X       45       X       45                                                                                                                                                                                                 | 16  | 394  | x | 60    | x | 15  | 2 PCS  |
| 19       288       X       130       X       15       3 PCS         20       318       X       298       X       2.5       3 PCS         21       308       X       60       X       15       4 PCS         22       529       X       193       X       15       4 PCS         23       469       X       130       X       15       4 PCS         24       478       X       318       X       2.5       4 PCS         25       351       X       193       X       15       1 PC         26       351       X       193       X       15       1 PC         27       529       X       193       X       15       1 PC         26       351       X       193       X       15       1 PC         27       529       X       193       X       15       2 PCS         28       640       X       45       X       45       1 PC         29       640       X       45       X       45       1 PC         30       640       X       45       X       45                                                                                                                                                                                                   | 17  | 351  | x | 193   | x | 15  | 1 PC   |
| 20       318       X       298       X       2.5       3 PCS         21       308       X       60       X       15       4 PCS         22       529       X       193       X       15       2 PCS         23       469       X       130       X       15       4 PCS         24       478       X       318       X       2.5       4 PCS         25       351       X       130       X       15       4 PCS         26       351       X       193       X       15       1 PC         26       351       X       193       X       15       1 PC         27       529       X       193       X       15       2 PCS         28       640       X       45       X       45       1 PC         29       640       X       45       X       45       1 PC         30       640       X       45       X       45       1 PC                                                                                                                                                                                                                                                                                                                              | 18  | 340  | x | 130   | x | 15  | 14 PCS |
| 21       308       X       60       X       15       4 PCS         22       529       X       193       X       15       2 PCS         23       469       X       130       X       15       4 PCS         24       478       X       318       X       2.5       4 PCS         25       351       X       193       X       15       1 PC         26       351       X       193       X       15       1 PC         27       529       X       193       X       15       1 PC         26       351       X       193       X       15       1 PC         27       529       X       193       X       15       2 PCS         28       640       X       45       X       45       1 PC         29       640       X       45       X       45       1 PC         30       640       X       45       X       45       1 PC                                                                                                                                                                                                                                                                                                                                 | 19  | 288  | x | 130   | x | 15  | 3 PCS  |
| 22       529       X       193       X       15       2 PCS         23       469       X       130       X       15       4 PCS         24       478       X       318       X       2.5       4 PCS         25       351       X       193       X       15       1 PC         26       351       X       193       X       15       1 PC         27       529       X       193       X       15       1 PC         27       529       X       193       X       15       2 PCS         28       640       X       45       X       45       1 PC         29       640       X       45       X       45       1 PC         30       640       X       45       X       45       1 PC                                                                                                                                                                                                                                                                                                                                                                                                                                                                       | 20  | 318  | x | 298   | x | 2.5 | 3 PCS  |
| 23       469       X       130       X       15       4 PCS         24       478       X       318       X       2.5       4 PCS         25       351       X       193       X       15       1 PC         26       351       X       193       X       15       1 PC         27       529       X       193       X       15       2 PCS         28       640       X       45       X       45       1 PC         29       640       X       45       X       45       1 PC         30       640       X       45       X       45       1 PC                                                                                                                                                                                                                                                                                                                                                                                                                                                                                                                                                                                                              | 21  | 308  | x | 60    | x | 15  | 4 PCS  |
| 24       478       X       318       X       2.5       4 PCS         25       351       X       193       X       15       1 PC         26       351       X       193       X       15       1 PC         27       529       X       193       X       15       2 PCS         28       640       X       45       X       45       1 PC         29       640       X       45       X       45       1 PC         30       640       X       45       X       45       1 PC                                                                                                                                                                                                                                                                                                                                                                                                                                                                                                                                                                                                                                                                                  | 22  | 529  | x | 193   | x | 15  | 2 PCS  |
| 25       351       X       193       X       15       1 PC         26       351       X       193       X       15       1 PC         27       529       X       193       X       15       2 PCS         28       640       X       45       X       45       1 PC         29       640       X       45       X       45       1 PC         30       640       X       45       X       45       1 PC                                                                                                                                                                                                                                                                                                                                                                                                                                                                                                                                                                                                                                                                                                                                                       | 23  | 469  | x | 130   | x | 15  | 4 PCS  |
| 26       351       X       193       X       15       1 PC         27       529       X       193       X       15       2 PCS         28       640       X       45       X       45       1 PC         29       640       X       45       X       45       1 PC         30       640       X       45       X       45       1 PC                                                                                                                                                                                                                                                                                                                                                                                                                                                                                                                                                                                                                                                                                                                                                                                                                          | 24  | 478  | x | 318   | x | 2.5 | 4 PCS  |
| 27       529       X       193       X       15       2 PCS         28       640       X       45       X       45       1 PC         29       640       X       45       X       45       1 PC         30       640       X       45       X       45       1 PC                                                                                                                                                                                                                                                                                                                                                                                                                                                                                                                                                                                                                                                                                                                                                                                                                                                                                             | 25  | 351  | x | 193   | x | 15  | 1 PC   |
| 28       640       X       45       X       45       1 PC         29       640       X       45       X       45       1 PC         30       640       X       45       X       45       1 PC                                                                                                                                                                                                                                                                                                                                                                                                                                                                                                                                                                                                                                                                                                                                                                                                                                                                                                                                                                 | 26  | 351  | x | 193   | x | 15  | 1 PC   |
| 29         640         X         45         X         45         1 PC           30         640         X         45         X         45         1 PC                                                                                                                                                                                                                                                                                                                                                                                                                                                                                                                                                                                                                                                                                                                                                                                                                                                                                                                                                                                                         | 27  | 529  | x | 193   | x | 15  | 2 PCS  |
| 30         640         X         45         X         45         1 PC                                                                                                                                                                                                                                                                                                                                                                                                                                                                                                                                                                                                                                                                                                                                                                                                                                                                                                                                                                                                                                                                                         | 28  | 640  | x | 45    | x | 45  | 1 PC   |
|                                                                                                                                                                                                                                                                                                                                                                                                                                                                                                                                                                                                                                                                                                                                                                                                                                                                                                                                                                                                                                                                                                                                                               | 29  | 640  | x | 45    | x | 45  | 1 PC   |
| 31 640 X 45 X 45 1 PC                                                                                                                                                                                                                                                                                                                                                                                                                                                                                                                                                                                                                                                                                                                                                                                                                                                                                                                                                                                                                                                                                                                                         | 30  | 640  | x | 45    | х | 45  | 1 PC   |
|                                                                                                                                                                                                                                                                                                                                                                                                                                                                                                                                                                                                                                                                                                                                                                                                                                                                                                                                                                                                                                                                                                                                                               | 31  | 640  | x | 45    | x | 45  | 1 PC   |

#### HARDWARE LIST

| NO. |                                                                            | DESCRIPTION             | QTY |
|-----|----------------------------------------------------------------------------|-------------------------|-----|
| A   |                                                                            | WOOD DOWEL M8 x 25MM    | 59  |
| в   | Ś                                                                          | CAM NUT                 | 40  |
| с   |                                                                            | CAM BOLT                | 40  |
| D   | ٢                                                                          | CAM CAP                 | 40  |
| Е   | <b>∠</b> 11111 €                                                           | CB SCREW M3.5 x 16MM    | 66  |
| F   | -                                                                          | CB SCREW M4 x 28MM      | 10  |
| G   |                                                                            | PVC CORNER L BRACKET    | 4   |
| н   | -                                                                          | CB SCREW M4 x 38MM      | 56  |
| I   | <uunuunuu @<="" td=""><td>CSK CAP WOOD M6 x 50MM</td><td>9</td></uunuunuu> | CSK CAP WOOD M6 x 50MM  | 9   |
| J   | <i>O</i>                                                                   | HANDLE 3A               | 7   |
| к   |                                                                            | HANDLE SCREW M4 x 35MM  | 7   |
| L   | $\checkmark$                                                               | ALLEY KEY M4            | 1   |
| м   | Ø                                                                          | PVC NAIL WITH PIN 5/8   | 5   |
| N   |                                                                            | PVH 3MM - 639MM         | 2   |
| 0   | L R                                                                        | DRAWER SLIDE 14"        | 14  |
| Р   | LR                                                                         | DRAWER SLIDE 14"        | 14  |
| Q   | $\bigcirc$                                                                 | METAL CENTER LEG - 85MM | 1   |
| R   |                                                                            | BAT BRACKET-V           | 4   |
| s   | <b>B</b>                                                                   | EURO SCREW 6 X 9        | 28  |
| т   |                                                                            | WOOD DOWEL M8 X 40MM    | 8   |
| U   |                                                                            | FURNITURE GLUE (10G)    | 1   |