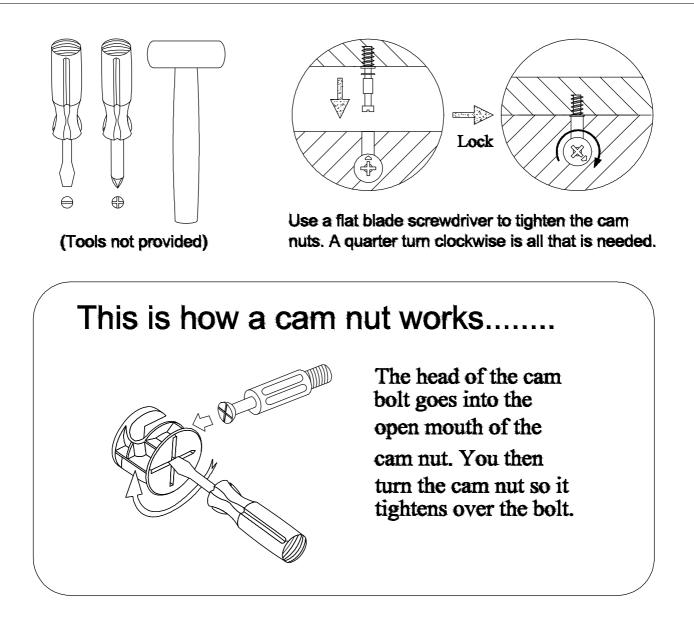

#### HARDWARE LIST

| NO. |                                                                            | DESCRIPTION             | QTY |
|-----|----------------------------------------------------------------------------|-------------------------|-----|
| A   |                                                                            | WOOD DOWEL M8 x 25MM    | 59  |
| в   | Ś                                                                          | CAM NUT                 | 40  |
| с   |                                                                            | CAM BOLT                | 40  |
| D   | ٢                                                                          | CAM CAP                 | 40  |
| Е   | <b>∠</b> 11111 €                                                           | CB SCREW M3.5 x 16MM    | 66  |
| F   | -                                                                          | CB SCREW M4 x 28MM      | 10  |
| G   |                                                                            | PVC CORNER L BRACKET    | 4   |
| н   | -                                                                          | CB SCREW M4 x 38MM      | 56  |
| I   | <uunuunuu @<="" td=""><td>CSK CAP WOOD M6 x 50MM</td><td>9</td></uunuunuu> | CSK CAP WOOD M6 x 50MM  | 9   |
| J   | <i>O</i>                                                                   | HANDLE 3A               | 7   |
| к   |                                                                            | HANDLE SCREW M4 x 35MM  | 7   |
| L   | $\checkmark$                                                               | ALLEY KEY M4            | 1   |
| м   | Ø                                                                          | PVC NAIL WITH PIN 5/8   | 5   |
| N   |                                                                            | PVH 3MM - 639MM         | 2   |
| 0   | L R                                                                        | DRAWER SLIDE 14"        | 14  |
| Р   | LR                                                                         | DRAWER SLIDE 14"        | 14  |
| Q   | $\bigcirc$                                                                 | METAL CENTER LEG - 85MM | 1   |
| R   |                                                                            | BAT BRACKET-V           | 4   |
| s   | <b>B</b>                                                                   | EURO SCREW 6 X 9        | 28  |
| т   |                                                                            | WOOD DOWEL M8 X 40MM    | 8   |
| U   |                                                                            | FURNITURE GLUE (10G)    | 1   |