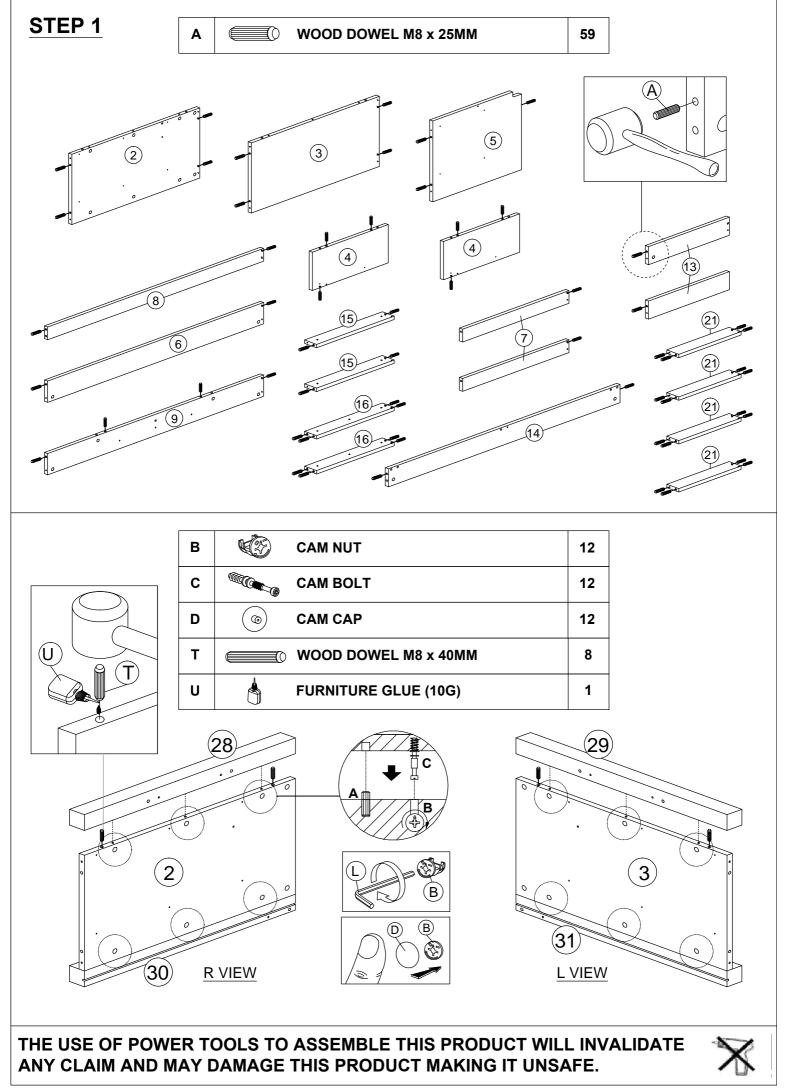

#### PARTS LIST

| 1     1200     X     440     X     30     1 PC       2     640     X     418     X     45     1 PC       3     640     X     418     X     45     1 PC       4     372     X     180     X     15     2 PCS       5     444     X     372     X     15     1 PC       6     1068     X     96     X     15     1 PC       7     526     X     60     X     15     1 PC       9     1068     X     60     X     15     1 PC       10     1200     X     435     X     15     1 PC       11     650     X     358     X     15     1 PC       11     650     X     358     X     15     1 PC       13     410     X     85     X     15     1 PC       13     410     X     85     X     15     1 PC       14     1156     X     85     X     15     1 PC       15     394     X     60     X     15     1 PC       16     394     X     130     X     15     3 PCS </th <th>NO.</th> <th></th> <th></th> <th>PARTS</th> <th></th> <th></th> <th>QTY</th>                                                                                                                                                                                                       | NO. |      |   | PARTS |   |     | QTY    |
|---------------------------------------------------------------------------------------------------------------------------------------------------------------------------------------------------------------------------------------------------------------------------------------------------------------------------------------------------------------------------------------------------------------------------------------------------------------------------------------------------------------------------------------------------------------------------------------------------------------------------------------------------------------------------------------------------------------------------------------------------------------------------------------------------------------------------------------------------------------------------------------------------------------------------------------------------------------------------------------------------------------------------------------------------------------------------------------------------------------------------------------------------------------|-----|------|---|-------|---|-----|--------|
| 3         640         X         418         X         45         1 PC           4         372         X         180         X         15         2 PCS           5         444         X         372         X         15         1 PC           6         1068         X         96         X         15         1 PC           7         526         X         60         X         15         1 PC           9         1068         X         60         X         15         1 PC           9         1068         X         76         X         15         1 PC           10         1200         X         435         X         15         1 PC           11         650         X         358         X         15         2 PCS           14         1156         X         855         X         15         1 PC           15         394         X         600         X         15         1 PC           15         394         X         130         X         15         1 PC           16         394         X         130         X                                                                                                        | 1   | 1200 | x | 440   | x | 30  | 1 PC   |
| 4         372         X         180         X         15         2 PCS           5         444         X         372         X         15         1 PC           6         1068         X         96         X         15         1 PC           7         526         X         600         X         15         2 PCS           8         1068         X         600         X         15         1 PC           9         1068         X         600         X         15         1 PC           10         1200         X         435         X         15         1 PC           11         650         X         358         X         2.5         3 PCS           12         1188         X         85         X         15         1 PC           13         410         X         85         X         15         1 PC           14         1156         X         85         X         15         1 PC           15         394         X         600         X         15         1 PC           16         394         X         130         X                                                                                                    | 2   | 640  | x | 418   | x | 45  | 1 PC   |
| 5         444         X         372         X         15         1 PC           6         1068         X         96         X         15         1 PC           7         526         X         60         X         15         2 PCS           8         1068         X         60         X         15         1 PC           9         1068         X         60         X         15         1 PC           10         1200         X         435         X         15         1 PC           11         650         X         358         X         2.5         3 PCS           12         1188         X         85         X         15         1 PC           13         410         X         85         X         15         1 PC           14         1156         X         85         X         15         1 PC           15         394         X         60         X         15         1 PC           16         394         X         100         X         15         1 PC           18         340         X         130         X                                                                                                        | 3   | 640  | x | 418   | x | 45  | 1 PC   |
| 6         1068         X         96         X         15         1 PC           7         526         X         60         X         15         2 PCS           8         1068         X         60         X         15         1 PC           9         1068         X         76         X         15         1 PC           10         1200         X         435         X         15         1 PC           11         650         X         358         X         2.5         3 PCS           12         1188         X         85         X         15         1 PC           13         410         X         85         X         15         2 PCS           14         1156         X         60         X         15         1 PC           15         394         X         60         X         15         1 PC           16         394         X         60         X         15         1 PC           18         340         X         130         X         15         1 PC           18         340         X         298         X                                                                                                       | 4   | 372  | x | 180   | x | 15  | 2 PCS  |
| 7         526         X         60         X         15         2 PCS           8         1068         X         60         X         15         1 PC           9         1068         X         76         X         15         1 PC           10         1200         X         435         X         15         1 PC           11         650         X         358         X         2.5         3 PCS           12         1188         X         855         X         15         1 PC           13         410         X         855         X         15         2 PCS           14         1156         X         855         X         15         1 PC           15         394         X         600         X         15         1 PC           15         394         X         130         X         15         1 PC           16         394         X         130         X         15         1 PC           18         340         X         130         X         15         3 PCS           20         318         X         298         X                                                                                                | 5   | 444  | x | 372   | x | 15  | 1 PC   |
| 8         1068         X         60         X         15         1 PC           9         1068         X         76         X         15         1 PC           10         1200         X         435         X         15         1 PC           11         650         X         358         X         2.5         3 PCS           12         1188         X         85         X         15         1 PC           13         410         X         85         X         15         1 PC           14         1156         X         85         X         15         1 PC           15         394         X         60         X         15         1 PC           16         394         X         60         X         15         1 PC           18         340         X         130         X         15         1 PC           18         340         X         130         X         15         3 PCS           20         318         X         298         X         15         3 PCS           21         308         X         60         X                                                                                                     | 6   | 1068 | x | 96    | x | 15  | 1 PC   |
| 9         1068         X         76         X         15         1 PC           10         1200         X         435         X         15         1 PC           11         650         X         358         X         2.5         3 PCS           12         1188         X         85         X         15         1 PC           13         410         X         85         X         15         2 PCS           14         1156         X         85         X         15         1 PC           15         394         X         60         X         15         1 PC           16         394         X         60         X         15         1 PC           16         394         X         103         X         15         1 PC           18         340         X         130         X         15         3 PCS           20         318         X         298         X         2.5         3 PCS           21         308         X         2098         X         15         4 PCS           22         529         X         193         X <td>7</td> <td>526</td> <td>x</td> <td>60</td> <td>x</td> <td>15</td> <td>2 PCS</td>          | 7   | 526  | x | 60    | x | 15  | 2 PCS  |
| 10         1200         X         435         X         15         1 PC           11         650         X         358         X         2.5         3 PCS           12         1188         X         85         X         15         1 PC           13         410         X         85         X         15         2 PCS           14         1156         X         85         X         15         1 PC           15         394         X         60         X         15         1 PC           16         394         X         60         X         15         1 PC           16         394         X         60         X         15         1 PC           18         340         X         193         X         15         1 PC           18         340         X         130         X         15         3 PCS           20         318         X         298         X         2.5         3 PCS           21         308         X         60         X         15         4 PCS           22         529         X         130         X                                                                                                 | 8   | 1068 | x | 60    | x | 15  | 1 PC   |
| 11         650         X         358         X         2.5         3 PCS           12         1188         X         85         X         15         1 PC           13         410         X         85         X         15         2 PCS           14         1156         X         85         X         15         1 PC           15         394         X         60         X         15         1 PC           16         394         X         60         X         15         2 PCS           17         351         X         60         X         15         1 PC           18         340         X         130         X         15         14 PCS           19         288         X         130         X         15         3 PCS           20         318         X         298         X         2.5         3 PCS           21         308         X         600         X         15         4 PCS           22         529         X         193         X         15         4 PCS           23         469         X         130         X </td <td>9</td> <td>1068</td> <td>x</td> <td>76</td> <td>x</td> <td>15</td> <td>1 PC</td>   | 9   | 1068 | x | 76    | x | 15  | 1 PC   |
| 12         1188         X         85         X         15         1 PC           13         410         X         85         X         15         2 PCS           14         1156         X         85         X         15         1 PC           15         394         X         60         X         15         1 PC           16         394         X         60         X         15         2 PCS           17         351         X         193         X         15         1 PC           18         340         X         130         X         15         14 PCS           19         288         X         130         X         15         3 PCS           20         318         X         298         X         2.5         3 PCS           21         308         X         600         X         15         4 PCS           22         529         X         193         X         15         4 PCS           23         469         X         130         X         15         4 PCS           24         478         X         318         X </td <td>10</td> <td>1200</td> <td>x</td> <td>435</td> <td>x</td> <td>15</td> <td>1 PC</td> | 10  | 1200 | x | 435   | x | 15  | 1 PC   |
| 13       410       X       855       X       15       2 PCS         14       1156       X       855       X       15       1 PC         15       394       X       60       X       15       1 PC         16       394       X       60       X       15       2 PCS         17       351       X       193       X       15       1 PC         18       340       X       130       X       15       1 PC         18       340       X       130       X       15       14 PCS         19       288       X       130       X       15       3 PCS         20       318       X       298       X       2.5       3 PCS         21       308       X       600       X       15       4 PCS         22       529       X       193       X       15       4 PCS         23       469       X       130       X       15       4 PCS         24       478       X       318       X       2.5       4 PCS         25       351       X       193       X       15<                                                                                                                                                                                            | 11  | 650  | x | 358   | x | 2.5 | 3 PCS  |
| 14       1156       X       85       X       15       1 PC         15       394       X       60       X       15       1 PC         16       394       X       60       X       15       1 PC         16       394       X       60       X       15       2 PCS         17       351       X       193       X       15       1 PC         18       340       X       130       X       15       14 PCS         19       288       X       130       X       15       3 PCS         20       318       X       298       X       2.5       3 PCS         21       308       X       60       X       15       4 PCS         22       529       X       193       X       15       4 PCS         23       469       X       130       X       15       4 PCS         24       478       X       318       X       2.5       4 PCS         25       351       X       193       X       15       1 PC         26       351       X       193       X       15                                                                                                                                                                                                 | 12  | 1188 | x | 85    | x | 15  | 1 PC   |
| 15       394       X       60       X       15       1 PC         16       394       X       60       X       15       2 PCS         17       351       X       193       X       15       1 PC         18       340       X       130       X       15       1 4 PCS         19       288       X       130       X       15       3 PCS         20       318       X       298       X       2.5       3 PCS         21       308       X       60       X       15       4 PCS         22       529       X       193       X       15       4 PCS         23       469       X       130       X       15       4 PCS         24       478       X       318       X       2.5       4 PCS         25       351       X       193       X       15       1 PC         26       351       X       193       X       15       1 PC         27       529       X       193       X       15       2 PCS         28       640       X       45       X       45 <td>13</td> <td>410</td> <td>x</td> <td>85</td> <td>x</td> <td>15</td> <td>2 PCS</td>                                                                                                         | 13  | 410  | x | 85    | x | 15  | 2 PCS  |
| 16         394         X         60         X         15         2 PCS           17         351         X         193         X         15         1 PC           18         340         X         130         X         15         1 4 PCS           19         288         X         130         X         15         3 PCS           20         318         X         298         X         2.5         3 PCS           21         308         X         600         X         15         4 PCS           22         529         X         193         X         15         4 PCS           23         469         X         130         X         15         4 PCS           24         478         X         318         X         2.5         4 PCS           24         478         X         130         X         15         1 PC           26         351         X         193         X         15         1 PC           27         529         X         193         X         15         1 PC           28         640         X         45                                                                                                    | 14  | 1156 | x | 85    | x | 15  | 1 PC   |
| 17       351       X       193       X       15       1 PC         18       340       X       130       X       15       14 PCS         19       288       X       130       X       15       3 PCS         20       318       X       298       X       2.5       3 PCS         20       318       X       298       X       2.5       3 PCS         21       308       X       60       X       15       4 PCS         22       529       X       193       X       15       2 PCS         23       469       X       130       X       15       4 PCS         24       478       X       318       X       2.5       4 PCS         25       351       X       193       X       15       1 PC         26       351       X       193       X       15       1 PC         27       529       X       193       X       15       1 PC         28       640       X       45       X       45       1 PC         30       640       X       45       X       45 <td>15</td> <td>394</td> <td>x</td> <td>60</td> <td>x</td> <td>15</td> <td>1 PC</td>                                                                                                          | 15  | 394  | x | 60    | x | 15  | 1 PC   |
| 18       340       X       130       X       15       14 PCS         19       288       X       130       X       15       3 PCS         20       318       X       298       X       2.5       3 PCS         21       308       X       60       X       15       4 PCS         22       529       X       193       X       15       2 PCS         23       469       X       130       X       15       4 PCS         24       478       X       318       X       2.5       4 PCS         25       351       X       193       X       15       1 PC         26       351       X       193       X       15       1 PC         26       351       X       193       X       15       1 PC         27       529       X       193       X       15       2 PCS         28       640       X       45       X       45       1 PC         29       640       X       45       X       45       1 PC         30       640       X       45       X       45                                                                                                                                                                                                 | 16  | 394  | x | 60    | x | 15  | 2 PCS  |
| 19       288       X       130       X       15       3 PCS         20       318       X       298       X       2.5       3 PCS         21       308       X       60       X       15       4 PCS         22       529       X       193       X       15       4 PCS         23       469       X       130       X       15       4 PCS         24       478       X       318       X       2.5       4 PCS         25       351       X       193       X       15       1 PC         26       351       X       193       X       15       1 PC         27       529       X       193       X       15       1 PC         26       351       X       193       X       15       1 PC         27       529       X       193       X       15       2 PCS         28       640       X       45       X       45       1 PC         29       640       X       45       X       45       1 PC         30       640       X       45       X       45                                                                                                                                                                                                   | 17  | 351  | x | 193   | x | 15  | 1 PC   |
| 20       318       X       298       X       2.5       3 PCS         21       308       X       60       X       15       4 PCS         22       529       X       193       X       15       2 PCS         23       469       X       130       X       15       4 PCS         24       478       X       318       X       2.5       4 PCS         25       351       X       130       X       15       4 PCS         26       351       X       193       X       15       1 PC         26       351       X       193       X       15       1 PC         27       529       X       193       X       15       2 PCS         28       640       X       45       X       45       1 PC         29       640       X       45       X       45       1 PC         30       640       X       45       X       45       1 PC                                                                                                                                                                                                                                                                                                                              | 18  | 340  | x | 130   | x | 15  | 14 PCS |
| 21       308       X       60       X       15       4 PCS         22       529       X       193       X       15       2 PCS         23       469       X       130       X       15       4 PCS         24       478       X       318       X       2.5       4 PCS         25       351       X       193       X       15       1 PC         26       351       X       193       X       15       1 PC         27       529       X       193       X       15       1 PC         26       351       X       193       X       15       1 PC         27       529       X       193       X       15       2 PCS         28       640       X       45       X       45       1 PC         29       640       X       45       X       45       1 PC         30       640       X       45       X       45       1 PC                                                                                                                                                                                                                                                                                                                                 | 19  | 288  | x | 130   | x | 15  | 3 PCS  |
| 22       529       X       193       X       15       2 PCS         23       469       X       130       X       15       4 PCS         24       478       X       318       X       2.5       4 PCS         25       351       X       193       X       15       1 PC         26       351       X       193       X       15       1 PC         27       529       X       193       X       15       1 PC         27       529       X       193       X       15       2 PCS         28       640       X       45       X       45       1 PC         29       640       X       45       X       45       1 PC         30       640       X       45       X       45       1 PC                                                                                                                                                                                                                                                                                                                                                                                                                                                                       | 20  | 318  | x | 298   | x | 2.5 | 3 PCS  |
| 23       469       X       130       X       15       4 PCS         24       478       X       318       X       2.5       4 PCS         25       351       X       193       X       15       1 PC         26       351       X       193       X       15       1 PC         27       529       X       193       X       15       2 PCS         28       640       X       45       X       45       1 PC         29       640       X       45       X       45       1 PC         30       640       X       45       X       45       1 PC                                                                                                                                                                                                                                                                                                                                                                                                                                                                                                                                                                                                              | 21  | 308  | x | 60    | x | 15  | 4 PCS  |
| 24       478       X       318       X       2.5       4 PCS         25       351       X       193       X       15       1 PC         26       351       X       193       X       15       1 PC         27       529       X       193       X       15       2 PCS         28       640       X       45       X       45       1 PC         29       640       X       45       X       45       1 PC         30       640       X       45       X       45       1 PC                                                                                                                                                                                                                                                                                                                                                                                                                                                                                                                                                                                                                                                                                  | 22  | 529  | x | 193   | x | 15  | 2 PCS  |
| 25       351       X       193       X       15       1 PC         26       351       X       193       X       15       1 PC         27       529       X       193       X       15       2 PCS         28       640       X       45       X       45       1 PC         29       640       X       45       X       45       1 PC         30       640       X       45       X       45       1 PC                                                                                                                                                                                                                                                                                                                                                                                                                                                                                                                                                                                                                                                                                                                                                       | 23  | 469  | x | 130   | x | 15  | 4 PCS  |
| 26       351       X       193       X       15       1 PC         27       529       X       193       X       15       2 PCS         28       640       X       45       X       45       1 PC         29       640       X       45       X       45       1 PC         30       640       X       45       X       45       1 PC                                                                                                                                                                                                                                                                                                                                                                                                                                                                                                                                                                                                                                                                                                                                                                                                                          | 24  | 478  | x | 318   | x | 2.5 | 4 PCS  |
| 27       529       X       193       X       15       2 PCS         28       640       X       45       X       45       1 PC         29       640       X       45       X       45       1 PC         30       640       X       45       X       45       1 PC                                                                                                                                                                                                                                                                                                                                                                                                                                                                                                                                                                                                                                                                                                                                                                                                                                                                                             | 25  | 351  | x | 193   | x | 15  | 1 PC   |
| 28       640       X       45       X       45       1 PC         29       640       X       45       X       45       1 PC         30       640       X       45       X       45       1 PC                                                                                                                                                                                                                                                                                                                                                                                                                                                                                                                                                                                                                                                                                                                                                                                                                                                                                                                                                                 | 26  | 351  | x | 193   | x | 15  | 1 PC   |
| 29         640         X         45         X         45         1 PC           30         640         X         45         X         45         1 PC                                                                                                                                                                                                                                                                                                                                                                                                                                                                                                                                                                                                                                                                                                                                                                                                                                                                                                                                                                                                         | 27  | 529  | x | 193   | x | 15  | 2 PCS  |
| 30         640         X         45         X         45         1 PC                                                                                                                                                                                                                                                                                                                                                                                                                                                                                                                                                                                                                                                                                                                                                                                                                                                                                                                                                                                                                                                                                         | 28  | 640  | x | 45    | x | 45  | 1 PC   |
|                                                                                                                                                                                                                                                                                                                                                                                                                                                                                                                                                                                                                                                                                                                                                                                                                                                                                                                                                                                                                                                                                                                                                               | 29  | 640  | x | 45    | x | 45  | 1 PC   |
| 31 640 X 45 X 45 1 PC                                                                                                                                                                                                                                                                                                                                                                                                                                                                                                                                                                                                                                                                                                                                                                                                                                                                                                                                                                                                                                                                                                                                         | 30  | 640  | x | 45    | х | 45  | 1 PC   |
|                                                                                                                                                                                                                                                                                                                                                                                                                                                                                                                                                                                                                                                                                                                                                                                                                                                                                                                                                                                                                                                                                                                                                               | 31  | 640  | x | 45    | x | 45  | 1 PC   |

#### HARDWARE LIST

| NO. |                                                                            | DESCRIPTION             | QTY |
|-----|----------------------------------------------------------------------------|-------------------------|-----|
| A   |                                                                            | WOOD DOWEL M8 x 25MM    | 59  |
| в   | Ś                                                                          | CAM NUT                 | 40  |
| с   |                                                                            | CAM BOLT                | 40  |
| D   | ٢                                                                          | CAM CAP                 | 40  |
| Е   | <b>∠</b> 11111 €                                                           | CB SCREW M3.5 x 16MM    | 66  |
| F   | -                                                                          | CB SCREW M4 x 28MM      | 10  |
| G   |                                                                            | PVC CORNER L BRACKET    | 4   |
| н   | -                                                                          | CB SCREW M4 x 38MM      | 56  |
| I   | <uunuunuu @<="" td=""><td>CSK CAP WOOD M6 x 50MM</td><td>9</td></uunuunuu> | CSK CAP WOOD M6 x 50MM  | 9   |
| J   | <i>O</i>                                                                   | HANDLE 3A               | 7   |
| к   |                                                                            | HANDLE SCREW M4 x 35MM  | 7   |
| L   | $\checkmark$                                                               | ALLEY KEY M4            | 1   |
| м   | Ø                                                                          | PVC NAIL WITH PIN 5/8   | 5   |
| N   |                                                                            | PVH 3MM - 639MM         | 2   |
| 0   | L R                                                                        | DRAWER SLIDE 14"        | 14  |
| Р   | LR                                                                         | DRAWER SLIDE 14"        | 14  |
| Q   | $\bigcirc$                                                                 | METAL CENTER LEG - 85MM | 1   |
| R   |                                                                            | BAT BRACKET-V           | 4   |
| s   | <b>B</b>                                                                   | EURO SCREW 6 X 9        | 28  |
| т   |                                                                            | WOOD DOWEL M8 X 40MM    | 8   |
| U   |                                                                            | FURNITURE GLUE (10G)    | 1   |