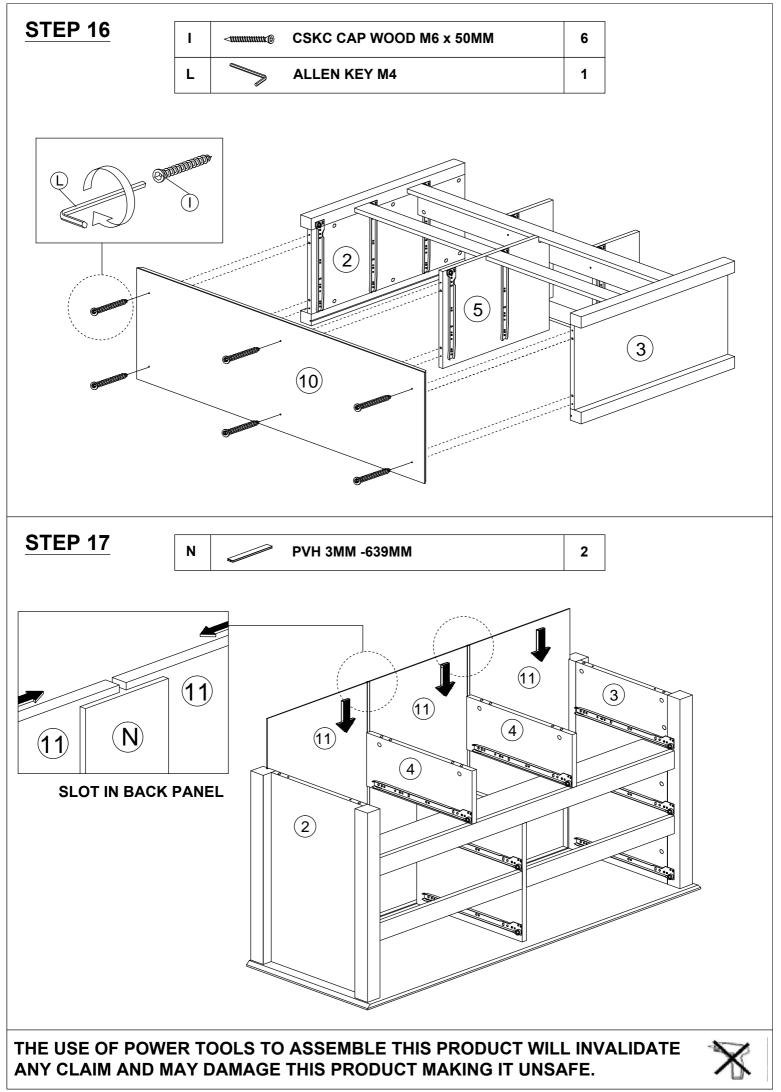

#### HARDWARE LIST

| NO. |                                                                            | DESCRIPTION             | QTY |
|-----|----------------------------------------------------------------------------|-------------------------|-----|
| A   |                                                                            | WOOD DOWEL M8 x 25MM    | 59  |
| в   | Ś                                                                          | CAM NUT                 | 40  |
| с   |                                                                            | CAM BOLT                | 40  |
| D   | ٢                                                                          | CAM CAP                 | 40  |
| Е   | <b>∠</b> 11111 €                                                           | CB SCREW M3.5 x 16MM    | 66  |
| F   | -                                                                          | CB SCREW M4 x 28MM      | 10  |
| G   |                                                                            | PVC CORNER L BRACKET    | 4   |
| н   | -                                                                          | CB SCREW M4 x 38MM      | 56  |
| I   | <uunuunuu @<="" td=""><td>CSK CAP WOOD M6 x 50MM</td><td>9</td></uunuunuu> | CSK CAP WOOD M6 x 50MM  | 9   |
| J   | <i>O</i>                                                                   | HANDLE 3A               | 7   |
| к   |                                                                            | HANDLE SCREW M4 x 35MM  | 7   |
| L   | $\checkmark$                                                               | ALLEY KEY M4            | 1   |
| м   | Ø                                                                          | PVC NAIL WITH PIN 5/8   | 5   |
| N   |                                                                            | PVH 3MM - 639MM         | 2   |
| 0   | L R                                                                        | DRAWER SLIDE 14"        | 14  |
| Р   | LR                                                                         | DRAWER SLIDE 14"        | 14  |
| Q   | $\bigcirc$                                                                 | METAL CENTER LEG - 85MM | 1   |
| R   |                                                                            | BAT BRACKET-V           | 4   |
| s   | <b>B</b>                                                                   | EURO SCREW 6 X 9        | 28  |
| т   |                                                                            | WOOD DOWEL M8 X 40MM    | 8   |
| U   |                                                                            | FURNITURE GLUE (10G)    | 1   |