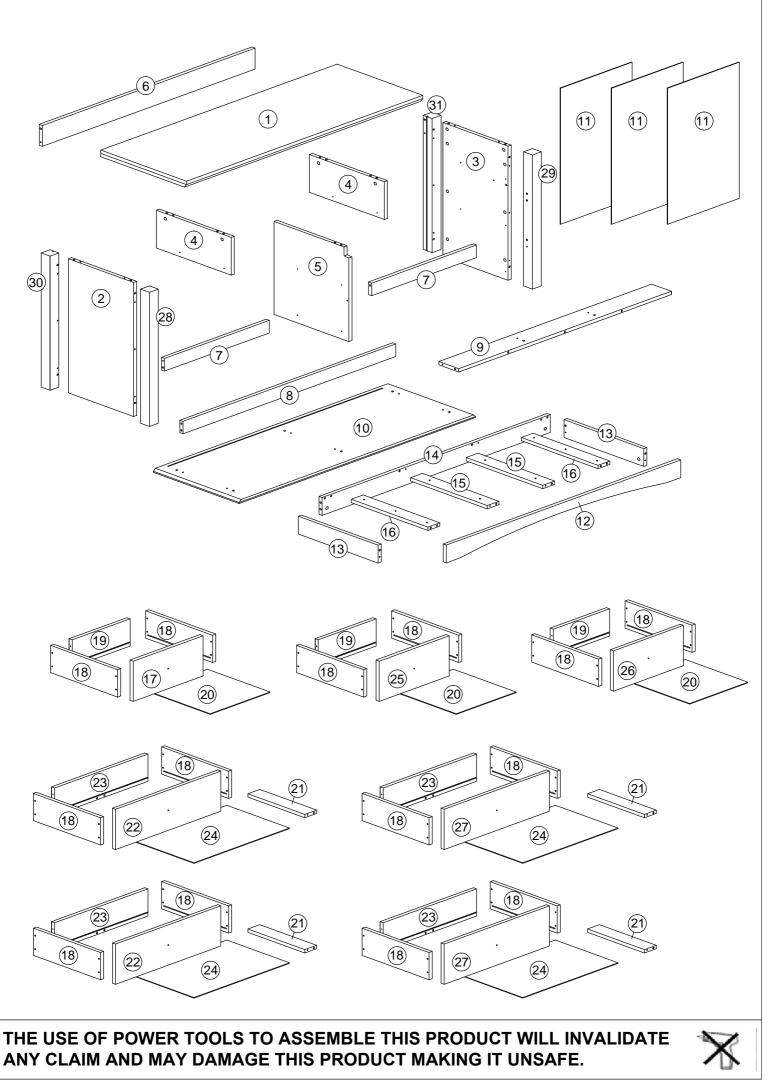

#### PARTS LIST

| 1     1200     X     440     X     30     1 PC       2     640     X     418     X     45     1 PC       3     640     X     418     X     45     1 PC       4     372     X     180     X     15     2 PCS       5     444     X     372     X     15     1 PC       6     1068     X     96     X     15     1 PC       7     526     X     60     X     15     1 PC       9     1068     X     60     X     15     1 PC       10     1200     X     435     X     15     1 PC       11     650     X     358     X     15     1 PC       11     650     X     358     X     15     1 PC       13     410     X     85     X     15     1 PC       13     410     X     85     X     15     1 PC       14     1156     X     85     X     15     1 PC       15     394     X     60     X     15     1 PC       16     394     X     130     X     15     3 PCS </th <th>NO.</th> <th></th> <th></th> <th>PARTS</th> <th></th> <th></th> <th>QTY</th>                                                                                                                                                                                                       | NO. |      |   | PARTS |   |     | QTY    |
|---------------------------------------------------------------------------------------------------------------------------------------------------------------------------------------------------------------------------------------------------------------------------------------------------------------------------------------------------------------------------------------------------------------------------------------------------------------------------------------------------------------------------------------------------------------------------------------------------------------------------------------------------------------------------------------------------------------------------------------------------------------------------------------------------------------------------------------------------------------------------------------------------------------------------------------------------------------------------------------------------------------------------------------------------------------------------------------------------------------------------------------------------------------|-----|------|---|-------|---|-----|--------|
| 3         640         X         418         X         45         1 PC           4         372         X         180         X         15         2 PCS           5         444         X         372         X         15         1 PC           6         1068         X         96         X         15         1 PC           7         526         X         60         X         15         1 PC           9         1068         X         60         X         15         1 PC           9         1068         X         76         X         15         1 PC           10         1200         X         435         X         15         1 PC           11         650         X         358         X         15         2 PCS           14         1156         X         855         X         15         1 PC           15         394         X         600         X         15         1 PC           15         394         X         130         X         15         1 PC           16         394         X         130         X                                                                                                        | 1   | 1200 | x | 440   | x | 30  | 1 PC   |
| 4         372         X         180         X         15         2 PCS           5         444         X         372         X         15         1 PC           6         1068         X         96         X         15         1 PC           7         526         X         600         X         15         2 PCS           8         1068         X         600         X         15         1 PC           9         1068         X         600         X         15         1 PC           10         1200         X         435         X         15         1 PC           11         650         X         358         X         2.5         3 PCS           12         1188         X         85         X         15         1 PC           13         410         X         85         X         15         1 PC           14         1156         X         85         X         15         1 PC           15         394         X         600         X         15         1 PC           16         394         X         130         X                                                                                                    | 2   | 640  | x | 418   | x | 45  | 1 PC   |
| 5         444         X         372         X         15         1 PC           6         1068         X         96         X         15         1 PC           7         526         X         60         X         15         2 PCS           8         1068         X         60         X         15         1 PC           9         1068         X         60         X         15         1 PC           10         1200         X         435         X         15         1 PC           11         650         X         358         X         2.5         3 PCS           12         1188         X         85         X         15         1 PC           13         410         X         85         X         15         1 PC           14         1156         X         85         X         15         1 PC           15         394         X         60         X         15         1 PC           16         394         X         100         X         15         1 PC           18         340         X         130         X                                                                                                        | 3   | 640  | x | 418   | x | 45  | 1 PC   |
| 6         1068         X         96         X         15         1 PC           7         526         X         60         X         15         2 PCS           8         1068         X         60         X         15         1 PC           9         1068         X         76         X         15         1 PC           10         1200         X         435         X         15         1 PC           11         650         X         358         X         2.5         3 PCS           12         1188         X         85         X         15         1 PC           13         410         X         85         X         15         2 PCS           14         1156         X         60         X         15         1 PC           15         394         X         60         X         15         1 PC           16         394         X         60         X         15         1 PC           18         340         X         130         X         15         1 PC           18         340         X         298         X                                                                                                       | 4   | 372  | x | 180   | x | 15  | 2 PCS  |
| 7         526         X         60         X         15         2 PCS           8         1068         X         60         X         15         1 PC           9         1068         X         76         X         15         1 PC           10         1200         X         435         X         15         1 PC           11         650         X         358         X         2.5         3 PCS           12         1188         X         855         X         15         1 PC           13         410         X         855         X         15         2 PCS           14         1156         X         855         X         15         1 PC           15         394         X         600         X         15         1 PC           15         394         X         130         X         15         1 PC           16         394         X         130         X         15         1 PC           18         340         X         130         X         15         3 PCS           20         318         X         298         X                                                                                                | 5   | 444  | x | 372   | x | 15  | 1 PC   |
| 8         1068         X         60         X         15         1 PC           9         1068         X         76         X         15         1 PC           10         1200         X         435         X         15         1 PC           11         650         X         358         X         2.5         3 PCS           12         1188         X         85         X         15         1 PC           13         410         X         85         X         15         1 PC           14         1156         X         85         X         15         1 PC           15         394         X         60         X         15         1 PC           16         394         X         60         X         15         1 PC           18         340         X         130         X         15         1 PC           18         340         X         130         X         15         3 PCS           20         318         X         298         X         15         3 PCS           21         308         X         60         X                                                                                                     | 6   | 1068 | x | 96    | x | 15  | 1 PC   |
| 9         1068         X         76         X         15         1 PC           10         1200         X         435         X         15         1 PC           11         650         X         358         X         2.5         3 PCS           12         1188         X         85         X         15         1 PC           13         410         X         85         X         15         2 PCS           14         1156         X         85         X         15         1 PC           15         394         X         60         X         15         1 PC           16         394         X         60         X         15         1 PC           16         394         X         103         X         15         1 PC           18         340         X         130         X         15         3 PCS           20         318         X         298         X         2.5         3 PCS           21         308         X         2098         X         15         4 PCS           22         529         X         193         X <td>7</td> <td>526</td> <td>x</td> <td>60</td> <td>x</td> <td>15</td> <td>2 PCS</td>          | 7   | 526  | x | 60    | x | 15  | 2 PCS  |
| 10         1200         X         435         X         15         1 PC           11         650         X         358         X         2.5         3 PCS           12         1188         X         85         X         15         1 PC           13         410         X         85         X         15         2 PCS           14         1156         X         85         X         15         1 PC           15         394         X         60         X         15         1 PC           16         394         X         60         X         15         1 PC           16         394         X         60         X         15         1 PC           18         340         X         193         X         15         1 PC           18         340         X         130         X         15         3 PCS           20         318         X         298         X         2.5         3 PCS           21         308         X         60         X         15         4 PCS           22         529         X         130         X                                                                                                 | 8   | 1068 | x | 60    | x | 15  | 1 PC   |
| 11         650         X         358         X         2.5         3 PCS           12         1188         X         85         X         15         1 PC           13         410         X         85         X         15         2 PCS           14         1156         X         85         X         15         1 PC           15         394         X         60         X         15         1 PC           16         394         X         60         X         15         2 PCS           17         351         X         60         X         15         1 PC           18         340         X         130         X         15         14 PCS           19         288         X         130         X         15         3 PCS           20         318         X         298         X         2.5         3 PCS           21         308         X         600         X         15         4 PCS           22         529         X         193         X         15         4 PCS           23         469         X         130         X </td <td>9</td> <td>1068</td> <td>x</td> <td>76</td> <td>x</td> <td>15</td> <td>1 PC</td>   | 9   | 1068 | x | 76    | x | 15  | 1 PC   |
| 12         1188         X         85         X         15         1 PC           13         410         X         85         X         15         2 PCS           14         1156         X         85         X         15         1 PC           15         394         X         60         X         15         1 PC           16         394         X         60         X         15         2 PCS           17         351         X         193         X         15         1 PC           18         340         X         130         X         15         14 PCS           19         288         X         130         X         15         3 PCS           20         318         X         298         X         2.5         3 PCS           21         308         X         600         X         15         4 PCS           22         529         X         193         X         15         4 PCS           23         469         X         130         X         15         4 PCS           24         478         X         318         X </td <td>10</td> <td>1200</td> <td>x</td> <td>435</td> <td>x</td> <td>15</td> <td>1 PC</td> | 10  | 1200 | x | 435   | x | 15  | 1 PC   |
| 13       410       X       855       X       15       2 PCS         14       1156       X       855       X       15       1 PC         15       394       X       60       X       15       1 PC         16       394       X       60       X       15       2 PCS         17       351       X       193       X       15       1 PC         18       340       X       130       X       15       1 PC         18       340       X       130       X       15       14 PCS         19       288       X       130       X       15       3 PCS         20       318       X       298       X       2.5       3 PCS         21       308       X       600       X       15       4 PCS         22       529       X       193       X       15       4 PCS         23       469       X       130       X       15       4 PCS         24       478       X       318       X       2.5       4 PCS         25       351       X       193       X       15<                                                                                                                                                                                            | 11  | 650  | x | 358   | x | 2.5 | 3 PCS  |
| 14       1156       X       85       X       15       1 PC         15       394       X       60       X       15       1 PC         16       394       X       60       X       15       1 PC         16       394       X       60       X       15       2 PCS         17       351       X       193       X       15       1 PC         18       340       X       130       X       15       14 PCS         19       288       X       130       X       15       3 PCS         20       318       X       298       X       2.5       3 PCS         21       308       X       60       X       15       4 PCS         22       529       X       193       X       15       4 PCS         23       469       X       130       X       15       4 PCS         24       478       X       318       X       2.5       4 PCS         25       351       X       193       X       15       1 PC         26       351       X       193       X       15                                                                                                                                                                                                 | 12  | 1188 | x | 85    | x | 15  | 1 PC   |
| 15       394       X       60       X       15       1 PC         16       394       X       60       X       15       2 PCS         17       351       X       193       X       15       1 PC         18       340       X       130       X       15       1 4 PCS         19       288       X       130       X       15       3 PCS         20       318       X       298       X       2.5       3 PCS         21       308       X       60       X       15       4 PCS         22       529       X       193       X       15       4 PCS         23       469       X       130       X       15       4 PCS         24       478       X       318       X       2.5       4 PCS         25       351       X       193       X       15       1 PC         26       351       X       193       X       15       1 PC         27       529       X       193       X       15       2 PCS         28       640       X       45       X       45 <td>13</td> <td>410</td> <td>x</td> <td>85</td> <td>x</td> <td>15</td> <td>2 PCS</td>                                                                                                         | 13  | 410  | x | 85    | x | 15  | 2 PCS  |
| 16         394         X         60         X         15         2 PCS           17         351         X         193         X         15         1 PC           18         340         X         130         X         15         1 4 PCS           19         288         X         130         X         15         3 PCS           20         318         X         298         X         2.5         3 PCS           21         308         X         600         X         15         4 PCS           22         529         X         193         X         15         4 PCS           23         469         X         130         X         15         4 PCS           24         478         X         318         X         2.5         4 PCS           24         478         X         130         X         15         1 PC           26         351         X         193         X         15         1 PC           27         529         X         193         X         15         1 PC           28         640         X         45                                                                                                    | 14  | 1156 | x | 85    | x | 15  | 1 PC   |
| 17       351       X       193       X       15       1 PC         18       340       X       130       X       15       14 PCS         19       288       X       130       X       15       3 PCS         20       318       X       298       X       2.5       3 PCS         20       318       X       298       X       2.5       3 PCS         21       308       X       60       X       15       4 PCS         22       529       X       193       X       15       2 PCS         23       469       X       130       X       15       4 PCS         24       478       X       318       X       2.5       4 PCS         25       351       X       193       X       15       1 PC         26       351       X       193       X       15       1 PC         27       529       X       193       X       15       1 PC         28       640       X       45       X       45       1 PC         30       640       X       45       X       45 <td>15</td> <td>394</td> <td>x</td> <td>60</td> <td>x</td> <td>15</td> <td>1 PC</td>                                                                                                          | 15  | 394  | x | 60    | x | 15  | 1 PC   |
| 18       340       X       130       X       15       14 PCS         19       288       X       130       X       15       3 PCS         20       318       X       298       X       2.5       3 PCS         21       308       X       60       X       15       4 PCS         22       529       X       193       X       15       2 PCS         23       469       X       130       X       15       4 PCS         24       478       X       318       X       2.5       4 PCS         25       351       X       193       X       15       1 PC         26       351       X       193       X       15       1 PC         26       351       X       193       X       15       1 PC         27       529       X       193       X       15       2 PCS         28       640       X       45       X       45       1 PC         29       640       X       45       X       45       1 PC         30       640       X       45       X       45                                                                                                                                                                                                 | 16  | 394  | x | 60    | x | 15  | 2 PCS  |
| 19       288       X       130       X       15       3 PCS         20       318       X       298       X       2.5       3 PCS         21       308       X       60       X       15       4 PCS         22       529       X       193       X       15       4 PCS         23       469       X       130       X       15       4 PCS         24       478       X       318       X       2.5       4 PCS         25       351       X       193       X       15       1 PC         26       351       X       193       X       15       1 PC         27       529       X       193       X       15       1 PC         26       351       X       193       X       15       1 PC         27       529       X       193       X       15       2 PCS         28       640       X       45       X       45       1 PC         29       640       X       45       X       45       1 PC         30       640       X       45       X       45                                                                                                                                                                                                   | 17  | 351  | x | 193   | x | 15  | 1 PC   |
| 20       318       X       298       X       2.5       3 PCS         21       308       X       60       X       15       4 PCS         22       529       X       193       X       15       2 PCS         23       469       X       130       X       15       4 PCS         24       478       X       318       X       2.5       4 PCS         25       351       X       130       X       15       4 PCS         26       351       X       193       X       15       1 PC         26       351       X       193       X       15       1 PC         27       529       X       193       X       15       2 PCS         28       640       X       45       X       45       1 PC         29       640       X       45       X       45       1 PC         30       640       X       45       X       45       1 PC                                                                                                                                                                                                                                                                                                                              | 18  | 340  | x | 130   | x | 15  | 14 PCS |
| 21       308       X       60       X       15       4 PCS         22       529       X       193       X       15       2 PCS         23       469       X       130       X       15       4 PCS         24       478       X       318       X       2.5       4 PCS         25       351       X       193       X       15       1 PC         26       351       X       193       X       15       1 PC         27       529       X       193       X       15       1 PC         26       351       X       193       X       15       1 PC         27       529       X       193       X       15       2 PCS         28       640       X       45       X       45       1 PC         29       640       X       45       X       45       1 PC         30       640       X       45       X       45       1 PC                                                                                                                                                                                                                                                                                                                                 | 19  | 288  | x | 130   | x | 15  | 3 PCS  |
| 22       529       X       193       X       15       2 PCS         23       469       X       130       X       15       4 PCS         24       478       X       318       X       2.5       4 PCS         25       351       X       193       X       15       1 PC         26       351       X       193       X       15       1 PC         27       529       X       193       X       15       1 PC         27       529       X       193       X       15       2 PCS         28       640       X       45       X       45       1 PC         29       640       X       45       X       45       1 PC         30       640       X       45       X       45       1 PC                                                                                                                                                                                                                                                                                                                                                                                                                                                                       | 20  | 318  | x | 298   | x | 2.5 | 3 PCS  |
| 23       469       X       130       X       15       4 PCS         24       478       X       318       X       2.5       4 PCS         25       351       X       193       X       15       1 PC         26       351       X       193       X       15       1 PC         27       529       X       193       X       15       2 PCS         28       640       X       45       X       45       1 PC         29       640       X       45       X       45       1 PC         30       640       X       45       X       45       1 PC                                                                                                                                                                                                                                                                                                                                                                                                                                                                                                                                                                                                              | 21  | 308  | x | 60    | x | 15  | 4 PCS  |
| 24       478       X       318       X       2.5       4 PCS         25       351       X       193       X       15       1 PC         26       351       X       193       X       15       1 PC         27       529       X       193       X       15       2 PCS         28       640       X       45       X       45       1 PC         29       640       X       45       X       45       1 PC         30       640       X       45       X       45       1 PC                                                                                                                                                                                                                                                                                                                                                                                                                                                                                                                                                                                                                                                                                  | 22  | 529  | x | 193   | x | 15  | 2 PCS  |
| 25       351       X       193       X       15       1 PC         26       351       X       193       X       15       1 PC         27       529       X       193       X       15       2 PCS         28       640       X       45       X       45       1 PC         29       640       X       45       X       45       1 PC         30       640       X       45       X       45       1 PC                                                                                                                                                                                                                                                                                                                                                                                                                                                                                                                                                                                                                                                                                                                                                       | 23  | 469  | x | 130   | x | 15  | 4 PCS  |
| 26       351       X       193       X       15       1 PC         27       529       X       193       X       15       2 PCS         28       640       X       45       X       45       1 PC         29       640       X       45       X       45       1 PC         30       640       X       45       X       45       1 PC                                                                                                                                                                                                                                                                                                                                                                                                                                                                                                                                                                                                                                                                                                                                                                                                                          | 24  | 478  | x | 318   | x | 2.5 | 4 PCS  |
| 27       529       X       193       X       15       2 PCS         28       640       X       45       X       45       1 PC         29       640       X       45       X       45       1 PC         30       640       X       45       X       45       1 PC                                                                                                                                                                                                                                                                                                                                                                                                                                                                                                                                                                                                                                                                                                                                                                                                                                                                                             | 25  | 351  | x | 193   | x | 15  | 1 PC   |
| 28       640       X       45       X       45       1 PC         29       640       X       45       X       45       1 PC         30       640       X       45       X       45       1 PC                                                                                                                                                                                                                                                                                                                                                                                                                                                                                                                                                                                                                                                                                                                                                                                                                                                                                                                                                                 | 26  | 351  | x | 193   | x | 15  | 1 PC   |
| 29         640         X         45         X         45         1 PC           30         640         X         45         X         45         1 PC                                                                                                                                                                                                                                                                                                                                                                                                                                                                                                                                                                                                                                                                                                                                                                                                                                                                                                                                                                                                         | 27  | 529  | x | 193   | x | 15  | 2 PCS  |
| 30         640         X         45         X         45         1 PC                                                                                                                                                                                                                                                                                                                                                                                                                                                                                                                                                                                                                                                                                                                                                                                                                                                                                                                                                                                                                                                                                         | 28  | 640  | x | 45    | x | 45  | 1 PC   |
|                                                                                                                                                                                                                                                                                                                                                                                                                                                                                                                                                                                                                                                                                                                                                                                                                                                                                                                                                                                                                                                                                                                                                               | 29  | 640  | x | 45    | x | 45  | 1 PC   |
| 31 640 X 45 X 45 1 PC                                                                                                                                                                                                                                                                                                                                                                                                                                                                                                                                                                                                                                                                                                                                                                                                                                                                                                                                                                                                                                                                                                                                         | 30  | 640  | x | 45    | х | 45  | 1 PC   |
|                                                                                                                                                                                                                                                                                                                                                                                                                                                                                                                                                                                                                                                                                                                                                                                                                                                                                                                                                                                                                                                                                                                                                               | 31  | 640  | x | 45    | x | 45  | 1 PC   |

#### HARDWARE LIST

| NO. |                                                                            | DESCRIPTION             | QTY |
|-----|----------------------------------------------------------------------------|-------------------------|-----|
| A   |                                                                            | WOOD DOWEL M8 x 25MM    | 59  |
| в   | Ś                                                                          | CAM NUT                 | 40  |
| с   |                                                                            | CAM BOLT                | 40  |
| D   | ٢                                                                          | CAM CAP                 | 40  |
| Е   | <b>∠</b> 11111 €                                                           | CB SCREW M3.5 x 16MM    | 66  |
| F   | -                                                                          | CB SCREW M4 x 28MM      | 10  |
| G   |                                                                            | PVC CORNER L BRACKET    | 4   |
| н   | -                                                                          | CB SCREW M4 x 38MM      | 56  |
| I   | <uunuunuu @<="" td=""><td>CSK CAP WOOD M6 x 50MM</td><td>9</td></uunuunuu> | CSK CAP WOOD M6 x 50MM  | 9   |
| J   | <i>O</i>                                                                   | HANDLE 3A               | 7   |
| к   |                                                                            | HANDLE SCREW M4 x 35MM  | 7   |
| L   | $\checkmark$                                                               | ALLEY KEY M4            | 1   |
| м   | Ø                                                                          | PVC NAIL WITH PIN 5/8   | 5   |
| N   |                                                                            | PVH 3MM - 639MM         | 2   |
| 0   | L R                                                                        | DRAWER SLIDE 14"        | 14  |
| Р   | LR                                                                         | DRAWER SLIDE 14"        | 14  |
| Q   | $\bigcirc$                                                                 | METAL CENTER LEG - 85MM | 1   |
| R   |                                                                            | BAT BRACKET-V           | 4   |
| s   | <b>B</b>                                                                   | EURO SCREW 6 X 9        | 28  |
| т   |                                                                            | WOOD DOWEL M8 X 40MM    | 8   |
| U   |                                                                            | FURNITURE GLUE (10G)    | 1   |