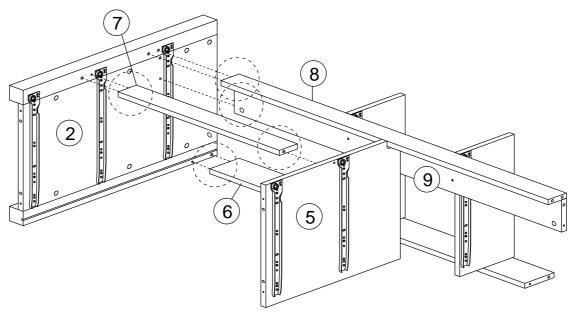

#### HARDWARE LIST

| NO. |                                                                            | DESCRIPTION             | QTY |
|-----|----------------------------------------------------------------------------|-------------------------|-----|
| A   |                                                                            | WOOD DOWEL M8 x 25MM    | 59  |
| в   | Ś                                                                          | CAM NUT                 | 40  |
| с   |                                                                            | CAM BOLT                | 40  |
| D   | ٢                                                                          | CAM CAP                 | 40  |
| Е   | <b>∠</b> 11111 €                                                           | CB SCREW M3.5 x 16MM    | 66  |
| F   | -                                                                          | CB SCREW M4 x 28MM      | 10  |
| G   |                                                                            | PVC CORNER L BRACKET    | 4   |
| н   | -                                                                          | CB SCREW M4 x 38MM      | 56  |
| I   | <uunuunuu @<="" td=""><td>CSK CAP WOOD M6 x 50MM</td><td>9</td></uunuunuu> | CSK CAP WOOD M6 x 50MM  | 9   |
| J   | <i>O</i>                                                                   | HANDLE 3A               | 7   |
| к   |                                                                            | HANDLE SCREW M4 x 35MM  | 7   |
| L   | $\checkmark$                                                               | ALLEY KEY M4            | 1   |
| м   | Ø                                                                          | PVC NAIL WITH PIN 5/8   | 5   |
| N   |                                                                            | PVH 3MM - 639MM         | 2   |
| 0   | L R                                                                        | DRAWER SLIDE 14"        | 14  |
| Р   | LR                                                                         | DRAWER SLIDE 14"        | 14  |
| Q   | $\bigcirc$                                                                 | METAL CENTER LEG - 85MM | 1   |
| R   |                                                                            | BAT BRACKET-V           | 4   |
| s   | <b>B</b>                                                                   | EURO SCREW 6 X 9        | 28  |
| т   |                                                                            | WOOD DOWEL M8 X 40MM    | 8   |
| U   |                                                                            | FURNITURE GLUE (10G)    | 1   |