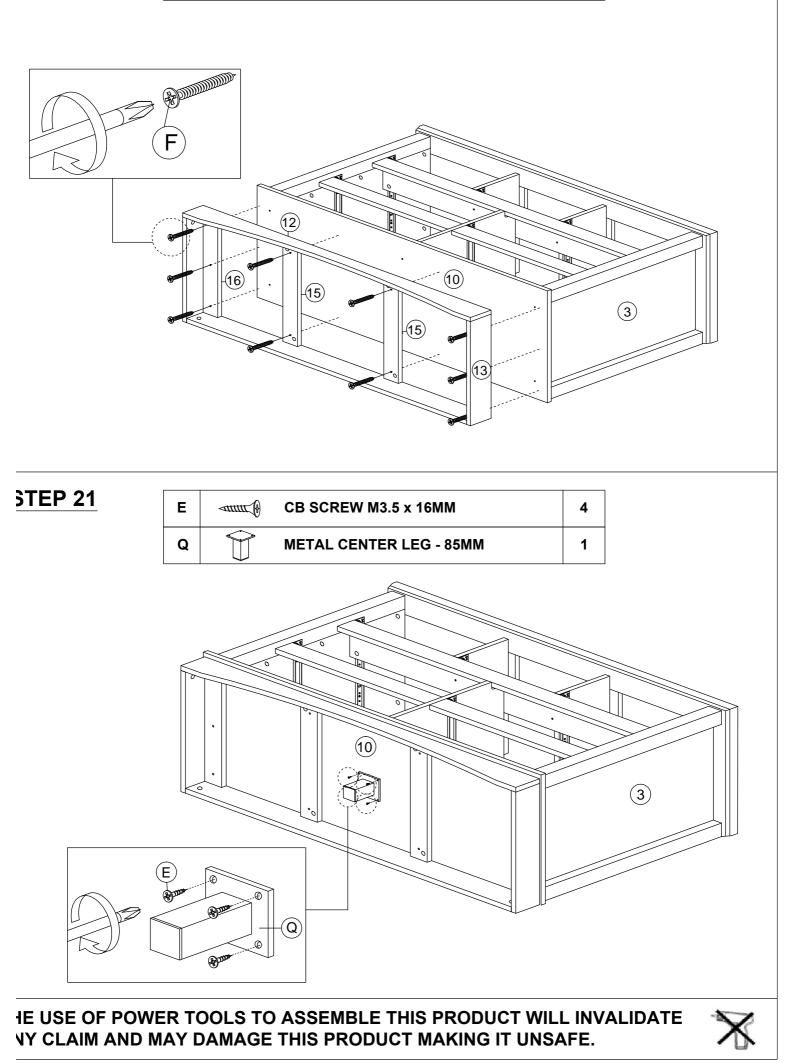

#### HARDWARE LIST

| NO. |                                                                            | DESCRIPTION             | QTY |
|-----|----------------------------------------------------------------------------|-------------------------|-----|
| A   |                                                                            | WOOD DOWEL M8 x 25MM    | 59  |
| в   | Ś                                                                          | CAM NUT                 | 40  |
| с   |                                                                            | CAM BOLT                | 40  |
| D   | ٢                                                                          | CAM CAP                 | 40  |
| Е   | <b>∠</b> 11111 €                                                           | CB SCREW M3.5 x 16MM    | 66  |
| F   | -                                                                          | CB SCREW M4 x 28MM      | 10  |
| G   |                                                                            | PVC CORNER L BRACKET    | 4   |
| н   | -                                                                          | CB SCREW M4 x 38MM      | 56  |
| I   | <uunuunuu @<="" td=""><td>CSK CAP WOOD M6 x 50MM</td><td>9</td></uunuunuu> | CSK CAP WOOD M6 x 50MM  | 9   |
| J   | <i>O</i>                                                                   | HANDLE 3A               | 7   |
| к   |                                                                            | HANDLE SCREW M4 x 35MM  | 7   |
| L   | $\checkmark$                                                               | ALLEY KEY M4            | 1   |
| м   | Ø                                                                          | PVC NAIL WITH PIN 5/8   | 5   |
| N   |                                                                            | PVH 3MM - 639MM         | 2   |
| 0   | L R                                                                        | DRAWER SLIDE 14"        | 14  |
| Р   | LR                                                                         | DRAWER SLIDE 14"        | 14  |
| Q   | $\bigcirc$                                                                 | METAL CENTER LEG - 85MM | 1   |
| R   |                                                                            | BAT BRACKET-V           | 4   |
| s   | <b>B</b>                                                                   | EURO SCREW 6 X 9        | 28  |
| т   |                                                                            | WOOD DOWEL M8 X 40MM    | 8   |
| U   |                                                                            | FURNITURE GLUE (10G)    | 1   |