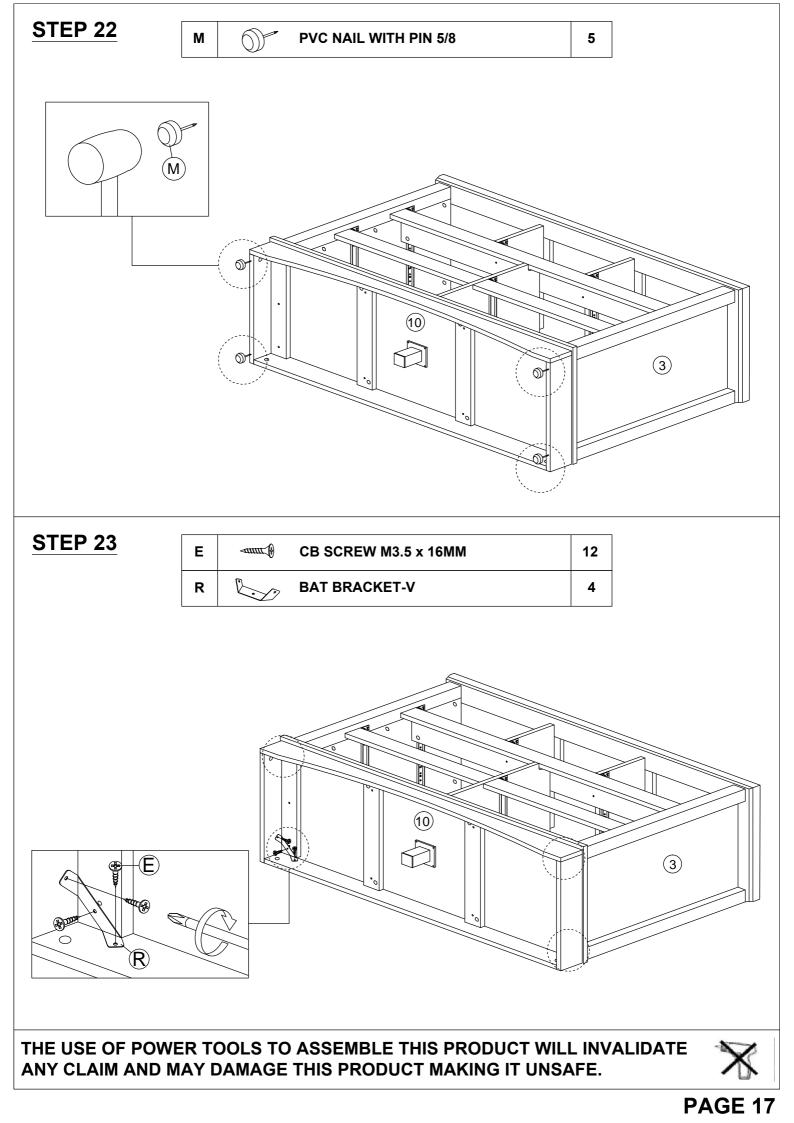

#### HARDWARE LIST

| NO. |                                                                            | DESCRIPTION             | QTY |
|-----|----------------------------------------------------------------------------|-------------------------|-----|
| A   |                                                                            | WOOD DOWEL M8 x 25MM    | 59  |
| в   | Ś                                                                          | CAM NUT                 | 40  |
| с   |                                                                            | CAM BOLT                | 40  |
| D   | ٢                                                                          | CAM CAP                 | 40  |
| Е   | <b>∠</b> 11111 €                                                           | CB SCREW M3.5 x 16MM    | 66  |
| F   | -                                                                          | CB SCREW M4 x 28MM      | 10  |
| G   |                                                                            | PVC CORNER L BRACKET    | 4   |
| н   | -                                                                          | CB SCREW M4 x 38MM      | 56  |
| I   | <uunuunuu @<="" td=""><td>CSK CAP WOOD M6 x 50MM</td><td>9</td></uunuunuu> | CSK CAP WOOD M6 x 50MM  | 9   |
| J   | <i>O</i>                                                                   | HANDLE 3A               | 7   |
| к   |                                                                            | HANDLE SCREW M4 x 35MM  | 7   |
| L   | $\checkmark$                                                               | ALLEY KEY M4            | 1   |
| м   | Ø                                                                          | PVC NAIL WITH PIN 5/8   | 5   |
| N   |                                                                            | PVH 3MM - 639MM         | 2   |
| 0   | L R                                                                        | DRAWER SLIDE 14"        | 14  |
| Р   | LR                                                                         | DRAWER SLIDE 14"        | 14  |
| Q   | $\bigcirc$                                                                 | METAL CENTER LEG - 85MM | 1   |
| R   |                                                                            | BAT BRACKET-V           | 4   |
| s   | <b>B</b>                                                                   | EURO SCREW 6 X 9        | 28  |
| т   |                                                                            | WOOD DOWEL M8 X 40MM    | 8   |
| U   |                                                                            | FURNITURE GLUE (10G)    | 1   |