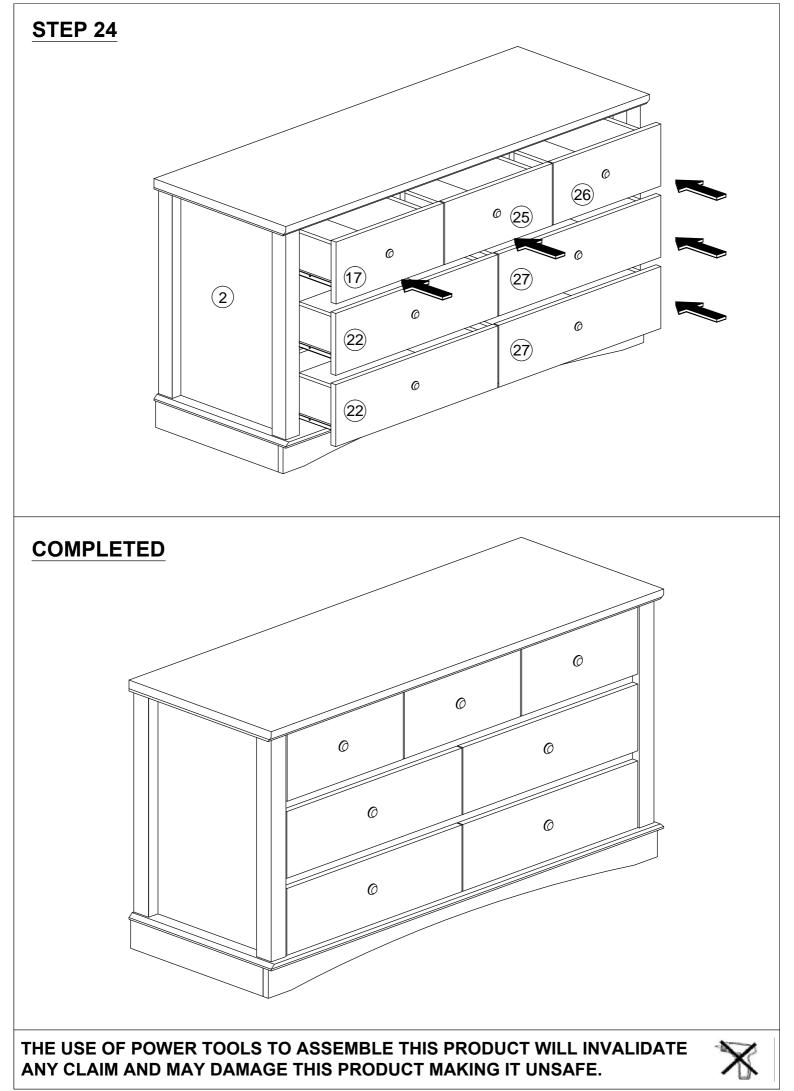

#### HARDWARE LIST

| NO. |                                                                            | DESCRIPTION             | QTY |
|-----|----------------------------------------------------------------------------|-------------------------|-----|
| A   |                                                                            | WOOD DOWEL M8 x 25MM    | 59  |
| в   | Ś                                                                          | CAM NUT                 | 40  |
| с   |                                                                            | CAM BOLT                | 40  |
| D   | ٢                                                                          | CAM CAP                 | 40  |
| Е   | <b>∠</b> 11111 €                                                           | CB SCREW M3.5 x 16MM    | 66  |
| F   | -                                                                          | CB SCREW M4 x 28MM      | 10  |
| G   |                                                                            | PVC CORNER L BRACKET    | 4   |
| н   | -                                                                          | CB SCREW M4 x 38MM      | 56  |
| I   | <uunuunuu @<="" td=""><td>CSK CAP WOOD M6 x 50MM</td><td>9</td></uunuunuu> | CSK CAP WOOD M6 x 50MM  | 9   |
| J   | <i>O</i>                                                                   | HANDLE 3A               | 7   |
| к   |                                                                            | HANDLE SCREW M4 x 35MM  | 7   |
| L   | $\checkmark$                                                               | ALLEY KEY M4            | 1   |
| м   | Ø                                                                          | PVC NAIL WITH PIN 5/8   | 5   |
| N   |                                                                            | PVH 3MM - 639MM         | 2   |
| 0   | L R                                                                        | DRAWER SLIDE 14"        | 14  |
| Р   | LR                                                                         | DRAWER SLIDE 14"        | 14  |
| Q   | $\bigcirc$                                                                 | METAL CENTER LEG - 85MM | 1   |
| R   |                                                                            | BAT BRACKET-V           | 4   |
| s   | <b>B</b>                                                                   | EURO SCREW 6 X 9        | 28  |
| т   |                                                                            | WOOD DOWEL M8 X 40MM    | 8   |
| U   |                                                                            | FURNITURE GLUE (10G)    | 1   |