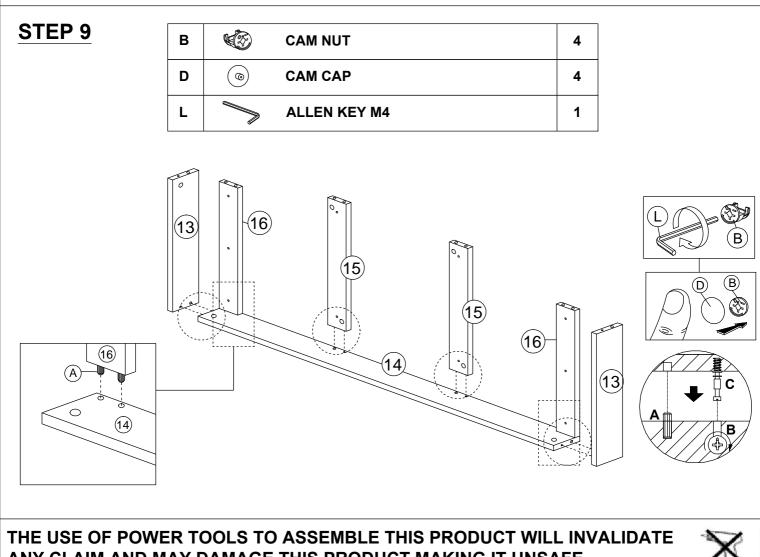

#### PARTS LIST

| 1     1200     X     440     X     30     1 PC       2     640     X     418     X     45     1 PC       3     640     X     418     X     45     1 PC       4     372     X     180     X     15     2 PCS       5     444     X     372     X     15     1 PC       6     1068     X     96     X     15     1 PC       7     526     X     60     X     15     1 PC       9     1068     X     60     X     15     1 PC       10     1200     X     435     X     15     1 PC       11     650     X     358     X     15     1 PC       11     650     X     358     X     15     1 PC       13     410     X     85     X     15     1 PC       13     410     X     85     X     15     1 PC       14     1156     X     85     X     15     1 PC       15     394     X     60     X     15     1 PC       16     394     X     130     X     15     3 PCS </th <th>NO.</th> <th></th> <th></th> <th>PARTS</th> <th></th> <th></th> <th>QTY</th>                                                                                                                                                                                                       | NO. |      |   | PARTS |   |     | QTY    |
|---------------------------------------------------------------------------------------------------------------------------------------------------------------------------------------------------------------------------------------------------------------------------------------------------------------------------------------------------------------------------------------------------------------------------------------------------------------------------------------------------------------------------------------------------------------------------------------------------------------------------------------------------------------------------------------------------------------------------------------------------------------------------------------------------------------------------------------------------------------------------------------------------------------------------------------------------------------------------------------------------------------------------------------------------------------------------------------------------------------------------------------------------------------|-----|------|---|-------|---|-----|--------|
| 3         640         X         418         X         45         1 PC           4         372         X         180         X         15         2 PCS           5         444         X         372         X         15         1 PC           6         1068         X         96         X         15         1 PC           7         526         X         60         X         15         1 PC           9         1068         X         60         X         15         1 PC           9         1068         X         76         X         15         1 PC           10         1200         X         435         X         15         1 PC           11         650         X         358         X         15         2 PCS           14         1156         X         855         X         15         1 PC           15         394         X         600         X         15         1 PC           15         394         X         130         X         15         1 PC           16         394         X         130         X                                                                                                        | 1   | 1200 | x | 440   | x | 30  | 1 PC   |
| 4         372         X         180         X         15         2 PCS           5         444         X         372         X         15         1 PC           6         1068         X         96         X         15         1 PC           7         526         X         600         X         15         2 PCS           8         1068         X         600         X         15         1 PC           9         1068         X         600         X         15         1 PC           10         1200         X         435         X         15         1 PC           11         650         X         358         X         2.5         3 PCS           12         1188         X         85         X         15         1 PC           13         410         X         85         X         15         1 PC           14         1156         X         85         X         15         1 PC           15         394         X         600         X         15         1 PC           16         394         X         130         X                                                                                                    | 2   | 640  | x | 418   | x | 45  | 1 PC   |
| 5         444         X         372         X         15         1 PC           6         1068         X         96         X         15         1 PC           7         526         X         60         X         15         2 PCS           8         1068         X         60         X         15         1 PC           9         1068         X         60         X         15         1 PC           10         1200         X         435         X         15         1 PC           11         650         X         358         X         2.5         3 PCS           12         1188         X         85         X         15         1 PC           13         410         X         85         X         15         1 PC           14         1156         X         85         X         15         1 PC           15         394         X         60         X         15         1 PC           16         394         X         100         X         15         1 PC           18         340         X         130         X                                                                                                        | 3   | 640  | x | 418   | x | 45  | 1 PC   |
| 6         1068         X         96         X         15         1 PC           7         526         X         60         X         15         2 PCS           8         1068         X         60         X         15         1 PC           9         1068         X         76         X         15         1 PC           10         1200         X         435         X         15         1 PC           11         650         X         358         X         2.5         3 PCS           12         1188         X         85         X         15         1 PC           13         410         X         85         X         15         2 PCS           14         1156         X         60         X         15         1 PC           15         394         X         60         X         15         1 PC           16         394         X         60         X         15         1 PC           18         340         X         130         X         15         1 PC           18         340         X         298         X                                                                                                       | 4   | 372  | x | 180   | x | 15  | 2 PCS  |
| 7         526         X         60         X         15         2 PCS           8         1068         X         60         X         15         1 PC           9         1068         X         76         X         15         1 PC           10         1200         X         435         X         15         1 PC           11         650         X         358         X         2.5         3 PCS           12         1188         X         855         X         15         1 PC           13         410         X         855         X         15         2 PCS           14         1156         X         855         X         15         1 PC           15         394         X         600         X         15         1 PC           15         394         X         130         X         15         1 PC           16         394         X         130         X         15         1 PC           18         340         X         130         X         15         3 PCS           20         318         X         298         X                                                                                                | 5   | 444  | x | 372   | x | 15  | 1 PC   |
| 8         1068         X         60         X         15         1 PC           9         1068         X         76         X         15         1 PC           10         1200         X         435         X         15         1 PC           11         650         X         358         X         2.5         3 PCS           12         1188         X         85         X         15         1 PC           13         410         X         85         X         15         1 PC           14         1156         X         85         X         15         1 PC           15         394         X         60         X         15         1 PC           16         394         X         60         X         15         1 PC           18         340         X         130         X         15         1 PC           18         340         X         130         X         15         3 PCS           20         318         X         298         X         15         3 PCS           21         308         X         60         X                                                                                                     | 6   | 1068 | x | 96    | x | 15  | 1 PC   |
| 9         1068         X         76         X         15         1 PC           10         1200         X         435         X         15         1 PC           11         650         X         358         X         2.5         3 PCS           12         1188         X         85         X         15         1 PC           13         410         X         85         X         15         2 PCS           14         1156         X         85         X         15         1 PC           15         394         X         60         X         15         1 PC           16         394         X         60         X         15         1 PC           16         394         X         103         X         15         1 PC           18         340         X         130         X         15         3 PCS           20         318         X         298         X         2.5         3 PCS           21         308         X         2098         X         15         4 PCS           22         529         X         193         X <td>7</td> <td>526</td> <td>x</td> <td>60</td> <td>x</td> <td>15</td> <td>2 PCS</td>          | 7   | 526  | x | 60    | x | 15  | 2 PCS  |
| 10         1200         X         435         X         15         1 PC           11         650         X         358         X         2.5         3 PCS           12         1188         X         85         X         15         1 PC           13         410         X         85         X         15         2 PCS           14         1156         X         85         X         15         1 PC           15         394         X         60         X         15         1 PC           16         394         X         60         X         15         1 PC           16         394         X         60         X         15         1 PC           18         340         X         193         X         15         1 PC           18         340         X         130         X         15         3 PCS           20         318         X         298         X         2.5         3 PCS           21         308         X         60         X         15         4 PCS           22         529         X         130         X                                                                                                 | 8   | 1068 | x | 60    | x | 15  | 1 PC   |
| 11         650         X         358         X         2.5         3 PCS           12         1188         X         85         X         15         1 PC           13         410         X         85         X         15         2 PCS           14         1156         X         85         X         15         1 PC           15         394         X         60         X         15         1 PC           16         394         X         60         X         15         2 PCS           17         351         X         60         X         15         1 PC           18         340         X         130         X         15         14 PCS           19         288         X         130         X         15         3 PCS           20         318         X         298         X         2.5         3 PCS           21         308         X         600         X         15         4 PCS           22         529         X         193         X         15         4 PCS           23         469         X         130         X </td <td>9</td> <td>1068</td> <td>x</td> <td>76</td> <td>x</td> <td>15</td> <td>1 PC</td>   | 9   | 1068 | x | 76    | x | 15  | 1 PC   |
| 12         1188         X         85         X         15         1 PC           13         410         X         85         X         15         2 PCS           14         1156         X         85         X         15         1 PC           15         394         X         60         X         15         1 PC           16         394         X         60         X         15         2 PCS           17         351         X         193         X         15         1 PC           18         340         X         130         X         15         14 PCS           19         288         X         130         X         15         3 PCS           20         318         X         298         X         2.5         3 PCS           21         308         X         600         X         15         4 PCS           22         529         X         193         X         15         4 PCS           23         469         X         130         X         15         4 PCS           24         478         X         318         X </td <td>10</td> <td>1200</td> <td>x</td> <td>435</td> <td>x</td> <td>15</td> <td>1 PC</td> | 10  | 1200 | x | 435   | x | 15  | 1 PC   |
| 13       410       X       855       X       15       2 PCS         14       1156       X       855       X       15       1 PC         15       394       X       60       X       15       1 PC         16       394       X       60       X       15       2 PCS         17       351       X       193       X       15       1 PC         18       340       X       130       X       15       1 PC         18       340       X       130       X       15       14 PCS         19       288       X       130       X       15       3 PCS         20       318       X       298       X       2.5       3 PCS         21       308       X       600       X       15       4 PCS         22       529       X       193       X       15       4 PCS         23       469       X       130       X       15       4 PCS         24       478       X       318       X       2.5       4 PCS         25       351       X       193       X       15<                                                                                                                                                                                            | 11  | 650  | x | 358   | x | 2.5 | 3 PCS  |
| 14       1156       X       85       X       15       1 PC         15       394       X       60       X       15       1 PC         16       394       X       60       X       15       1 PC         16       394       X       60       X       15       2 PCS         17       351       X       193       X       15       1 PC         18       340       X       130       X       15       14 PCS         19       288       X       130       X       15       3 PCS         20       318       X       298       X       2.5       3 PCS         21       308       X       60       X       15       4 PCS         22       529       X       193       X       15       4 PCS         23       469       X       130       X       15       4 PCS         24       478       X       318       X       2.5       4 PCS         25       351       X       193       X       15       1 PC         26       351       X       193       X       15                                                                                                                                                                                                 | 12  | 1188 | x | 85    | x | 15  | 1 PC   |
| 15       394       X       60       X       15       1 PC         16       394       X       60       X       15       2 PCS         17       351       X       193       X       15       1 PC         18       340       X       130       X       15       1 4 PCS         19       288       X       130       X       15       3 PCS         20       318       X       298       X       2.5       3 PCS         21       308       X       60       X       15       4 PCS         22       529       X       193       X       15       4 PCS         23       469       X       130       X       15       4 PCS         24       478       X       318       X       2.5       4 PCS         25       351       X       193       X       15       1 PC         26       351       X       193       X       15       1 PC         27       529       X       193       X       15       2 PCS         28       640       X       45       X       45 <td>13</td> <td>410</td> <td>x</td> <td>85</td> <td>x</td> <td>15</td> <td>2 PCS</td>                                                                                                         | 13  | 410  | x | 85    | x | 15  | 2 PCS  |
| 16         394         X         60         X         15         2 PCS           17         351         X         193         X         15         1 PC           18         340         X         130         X         15         1 4 PCS           19         288         X         130         X         15         3 PCS           20         318         X         298         X         2.5         3 PCS           21         308         X         600         X         15         4 PCS           22         529         X         193         X         15         4 PCS           23         469         X         130         X         15         4 PCS           24         478         X         318         X         2.5         4 PCS           24         478         X         130         X         15         1 PC           26         351         X         193         X         15         1 PC           27         529         X         193         X         15         1 PC           28         640         X         45                                                                                                    | 14  | 1156 | x | 85    | x | 15  | 1 PC   |
| 17       351       X       193       X       15       1 PC         18       340       X       130       X       15       14 PCS         19       288       X       130       X       15       3 PCS         20       318       X       298       X       2.5       3 PCS         20       318       X       298       X       2.5       3 PCS         21       308       X       60       X       15       4 PCS         22       529       X       193       X       15       2 PCS         23       469       X       130       X       15       4 PCS         24       478       X       318       X       2.5       4 PCS         25       351       X       193       X       15       1 PC         26       351       X       193       X       15       1 PC         27       529       X       193       X       15       1 PC         28       640       X       45       X       45       1 PC         30       640       X       45       X       45 <td>15</td> <td>394</td> <td>x</td> <td>60</td> <td>x</td> <td>15</td> <td>1 PC</td>                                                                                                          | 15  | 394  | x | 60    | x | 15  | 1 PC   |
| 18       340       X       130       X       15       14 PCS         19       288       X       130       X       15       3 PCS         20       318       X       298       X       2.5       3 PCS         21       308       X       60       X       15       4 PCS         22       529       X       193       X       15       2 PCS         23       469       X       130       X       15       4 PCS         24       478       X       318       X       2.5       4 PCS         25       351       X       193       X       15       1 PC         26       351       X       193       X       15       1 PC         26       351       X       193       X       15       1 PC         27       529       X       193       X       15       2 PCS         28       640       X       45       X       45       1 PC         29       640       X       45       X       45       1 PC         30       640       X       45       X       45                                                                                                                                                                                                 | 16  | 394  | x | 60    | x | 15  | 2 PCS  |
| 19       288       X       130       X       15       3 PCS         20       318       X       298       X       2.5       3 PCS         21       308       X       60       X       15       4 PCS         22       529       X       193       X       15       4 PCS         23       469       X       130       X       15       4 PCS         24       478       X       318       X       2.5       4 PCS         25       351       X       193       X       15       1 PC         26       351       X       193       X       15       1 PC         27       529       X       193       X       15       1 PC         26       351       X       193       X       15       1 PC         27       529       X       193       X       15       2 PCS         28       640       X       45       X       45       1 PC         29       640       X       45       X       45       1 PC         30       640       X       45       X       45                                                                                                                                                                                                   | 17  | 351  | x | 193   | x | 15  | 1 PC   |
| 20       318       X       298       X       2.5       3 PCS         21       308       X       60       X       15       4 PCS         22       529       X       193       X       15       2 PCS         23       469       X       130       X       15       4 PCS         24       478       X       318       X       2.5       4 PCS         25       351       X       130       X       15       4 PCS         26       351       X       193       X       15       1 PC         26       351       X       193       X       15       1 PC         27       529       X       193       X       15       2 PCS         28       640       X       45       X       45       1 PC         29       640       X       45       X       45       1 PC         30       640       X       45       X       45       1 PC                                                                                                                                                                                                                                                                                                                              | 18  | 340  | x | 130   | x | 15  | 14 PCS |
| 21       308       X       60       X       15       4 PCS         22       529       X       193       X       15       2 PCS         23       469       X       130       X       15       4 PCS         24       478       X       318       X       2.5       4 PCS         25       351       X       193       X       15       1 PC         26       351       X       193       X       15       1 PC         27       529       X       193       X       15       1 PC         26       351       X       193       X       15       1 PC         27       529       X       193       X       15       2 PCS         28       640       X       45       X       45       1 PC         29       640       X       45       X       45       1 PC         30       640       X       45       X       45       1 PC                                                                                                                                                                                                                                                                                                                                 | 19  | 288  | x | 130   | x | 15  | 3 PCS  |
| 22       529       X       193       X       15       2 PCS         23       469       X       130       X       15       4 PCS         24       478       X       318       X       2.5       4 PCS         25       351       X       193       X       15       1 PC         26       351       X       193       X       15       1 PC         27       529       X       193       X       15       1 PC         27       529       X       193       X       15       2 PCS         28       640       X       45       X       45       1 PC         29       640       X       45       X       45       1 PC         30       640       X       45       X       45       1 PC                                                                                                                                                                                                                                                                                                                                                                                                                                                                       | 20  | 318  | x | 298   | x | 2.5 | 3 PCS  |
| 23       469       X       130       X       15       4 PCS         24       478       X       318       X       2.5       4 PCS         25       351       X       193       X       15       1 PC         26       351       X       193       X       15       1 PC         27       529       X       193       X       15       2 PCS         28       640       X       45       X       45       1 PC         29       640       X       45       X       45       1 PC         30       640       X       45       X       45       1 PC                                                                                                                                                                                                                                                                                                                                                                                                                                                                                                                                                                                                              | 21  | 308  | x | 60    | x | 15  | 4 PCS  |
| 24       478       X       318       X       2.5       4 PCS         25       351       X       193       X       15       1 PC         26       351       X       193       X       15       1 PC         27       529       X       193       X       15       2 PCS         28       640       X       45       X       45       1 PC         29       640       X       45       X       45       1 PC         30       640       X       45       X       45       1 PC                                                                                                                                                                                                                                                                                                                                                                                                                                                                                                                                                                                                                                                                                  | 22  | 529  | x | 193   | x | 15  | 2 PCS  |
| 25       351       X       193       X       15       1 PC         26       351       X       193       X       15       1 PC         27       529       X       193       X       15       2 PCS         28       640       X       45       X       45       1 PC         29       640       X       45       X       45       1 PC         30       640       X       45       X       45       1 PC                                                                                                                                                                                                                                                                                                                                                                                                                                                                                                                                                                                                                                                                                                                                                       | 23  | 469  | x | 130   | x | 15  | 4 PCS  |
| 26       351       X       193       X       15       1 PC         27       529       X       193       X       15       2 PCS         28       640       X       45       X       45       1 PC         29       640       X       45       X       45       1 PC         30       640       X       45       X       45       1 PC                                                                                                                                                                                                                                                                                                                                                                                                                                                                                                                                                                                                                                                                                                                                                                                                                          | 24  | 478  | x | 318   | x | 2.5 | 4 PCS  |
| 27       529       X       193       X       15       2 PCS         28       640       X       45       X       45       1 PC         29       640       X       45       X       45       1 PC         30       640       X       45       X       45       1 PC                                                                                                                                                                                                                                                                                                                                                                                                                                                                                                                                                                                                                                                                                                                                                                                                                                                                                             | 25  | 351  | x | 193   | x | 15  | 1 PC   |
| 28       640       X       45       X       45       1 PC         29       640       X       45       X       45       1 PC         30       640       X       45       X       45       1 PC                                                                                                                                                                                                                                                                                                                                                                                                                                                                                                                                                                                                                                                                                                                                                                                                                                                                                                                                                                 | 26  | 351  | x | 193   | x | 15  | 1 PC   |
| 29         640         X         45         X         45         1 PC           30         640         X         45         X         45         1 PC                                                                                                                                                                                                                                                                                                                                                                                                                                                                                                                                                                                                                                                                                                                                                                                                                                                                                                                                                                                                         | 27  | 529  | x | 193   | x | 15  | 2 PCS  |
| 30         640         X         45         X         45         1 PC                                                                                                                                                                                                                                                                                                                                                                                                                                                                                                                                                                                                                                                                                                                                                                                                                                                                                                                                                                                                                                                                                         | 28  | 640  | x | 45    | x | 45  | 1 PC   |
|                                                                                                                                                                                                                                                                                                                                                                                                                                                                                                                                                                                                                                                                                                                                                                                                                                                                                                                                                                                                                                                                                                                                                               | 29  | 640  | x | 45    | x | 45  | 1 PC   |
| 31 640 X 45 X 45 1 PC                                                                                                                                                                                                                                                                                                                                                                                                                                                                                                                                                                                                                                                                                                                                                                                                                                                                                                                                                                                                                                                                                                                                         | 30  | 640  | x | 45    | х | 45  | 1 PC   |
|                                                                                                                                                                                                                                                                                                                                                                                                                                                                                                                                                                                                                                                                                                                                                                                                                                                                                                                                                                                                                                                                                                                                                               | 31  | 640  | x | 45    | x | 45  | 1 PC   |

#### HARDWARE LIST

| NO. |                                                                            | DESCRIPTION             | QTY |
|-----|----------------------------------------------------------------------------|-------------------------|-----|
| A   |                                                                            | WOOD DOWEL M8 x 25MM    | 59  |
| в   | Ś                                                                          | CAM NUT                 | 40  |
| с   |                                                                            | CAM BOLT                | 40  |
| D   | ٢                                                                          | CAM CAP                 | 40  |
| Е   | <b>∠</b> 11111 €                                                           | CB SCREW M3.5 x 16MM    | 66  |
| F   | -                                                                          | CB SCREW M4 x 28MM      | 10  |
| G   |                                                                            | PVC CORNER L BRACKET    | 4   |
| н   | -                                                                          | CB SCREW M4 x 38MM      | 56  |
| I   | <uunuunuu @<="" td=""><td>CSK CAP WOOD M6 x 50MM</td><td>9</td></uunuunuu> | CSK CAP WOOD M6 x 50MM  | 9   |
| J   | <i>O</i>                                                                   | HANDLE 3A               | 7   |
| к   |                                                                            | HANDLE SCREW M4 x 35MM  | 7   |
| L   | $\checkmark$                                                               | ALLEY KEY M4            | 1   |
| м   | Ø                                                                          | PVC NAIL WITH PIN 5/8   | 5   |
| N   |                                                                            | PVH 3MM - 639MM         | 2   |
| 0   | L R                                                                        | DRAWER SLIDE 14"        | 14  |
| Р   | LR                                                                         | DRAWER SLIDE 14"        | 14  |
| Q   | $\bigcirc$                                                                 | METAL CENTER LEG - 85MM | 1   |
| R   |                                                                            | BAT BRACKET-V           | 4   |
| s   | <b>B</b>                                                                   | EURO SCREW 6 X 9        | 28  |
| т   |                                                                            | WOOD DOWEL M8 X 40MM    | 8   |
| U   |                                                                            | FURNITURE GLUE (10G)    | 1   |