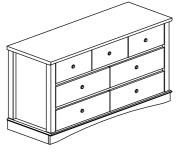

# TIMBER ART DESIGN UK

### BR 990145 ASSEMBLY INSTRUCTIONS



#### IMPORTANT PLEASE READ BEFORE YOU CONTINUE FURTHER

#### WARNING AND INSTRUCTIONS

- PLEASE KEEP THE ORIGINAL PACKAGING UNTIL THE ITEM IS FULLY ASSEMBLED AND IN PLACE. IN THE UNLIKELY EVENT THAT YOU NEED TO RETURN YOUR PRODUCT, IT MUST BE RETURNED IN ITS ORIGINAL PACKAGING TO AVOID FURTHER DAMAGE. FAILURE TO COMPLY TO THESE PROCEDURES, NO RETURN'S WILL BE ACCEPTED.
- IMPORTANT: RETAIN THESE INSTRUCTIONS FOR FUTURE REFERENCE.
- DUE TO THE SIZE OF THIS PRODUCT WE RECOMMEND THAT IT IS ASSEMBLED IN THE ROOM INTENDED FOR USE.
- WHEN YOU ARE READY TO START, MAKE SURE THAT YOU HAVE THE RIGHT TOOLS, PLENTY OF SPACE AND A CLEAN, DRY AREA FOR ASSEMBLY.
- UNWRAP ALL PACKAGING MATERIALS AND PLACE THE COMPONENTS ON TOP OF THE CARTON BOX OR ON A CLEAN FLOOR TO PREVENT IT FROM SCRATCHING.
- CHECK T