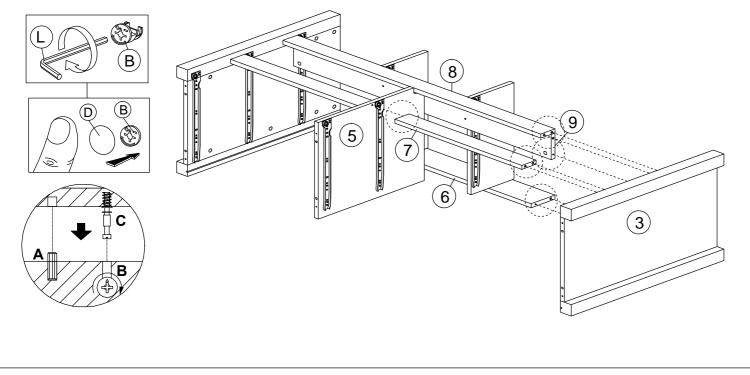

#### HARDWARE LIST

| NO. |                                                                            | DESCRIPTION             | QTY |
|-----|----------------------------------------------------------------------------|-------------------------|-----|
| A   |                                                                            | WOOD DOWEL M8 x 25MM    | 59  |
| в   | Ś                                                                          | CAM NUT                 | 40  |
| с   |                                                                            | CAM BOLT                | 40  |
| D   | ٢                                                                          | CAM CAP                 | 40  |
| Е   | <b>∠</b> 11111 €                                                           | CB SCREW M3.5 x 16MM    | 66  |
| F   | -                                                                          | CB SCREW M4 x 28MM      | 10  |
| G   |                                                                            | PVC CORNER L BRACKET    | 4   |
| н   | -                                                                          | CB SCREW M4 x 38MM      | 56  |
| I   | <uunuunuu @<="" td=""><td>CSK CAP WOOD M6 x 50MM</td><td>9</td></uunuunuu> | CSK CAP WOOD M6 x 50MM  | 9   |
| J   | <i>O</i>                                                                   | HANDLE 3A               | 7   |
| к   |                                                                            | HANDLE SCREW M4 x 35MM  | 7   |
| L   | $\checkmark$                                                               | ALLEY KEY M4            | 1   |
| м   | Ø                                                                          | PVC NAIL WITH PIN 5/8   | 5   |
| N   |                                                                            | PVH 3MM - 639MM         | 2   |
| 0   | L R                                                                        | DRAWER SLIDE 14"        | 14  |
| Р   | LR                                                                         | DRAWER SLIDE 14"        | 14  |
| Q   | $\bigcirc$                                                                 | METAL CENTER LEG - 85MM | 1   |
| R   |                                                                            | BAT BRACKET-V           | 4   |
| s   | <b>B</b>                                                                   | EURO SCREW 6 X 9        | 28  |
| т   |                                                                            | WOOD DOWEL M8 X 40MM    | 8   |
| U   |                                                                            | FURNITURE GLUE (10G)    | 1   |