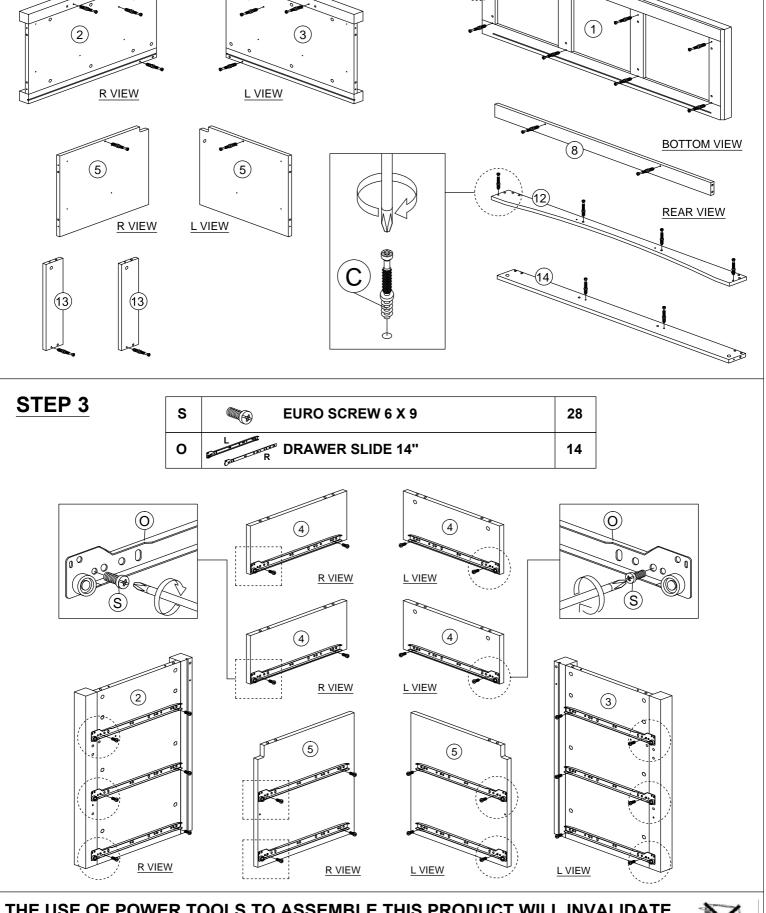

#### PARTS LIST

| 1     1200     X     440     X     30     1 PC       2     640     X     418     X     45     1 PC       3     640     X     418     X     45     1 PC       4     372     X     180     X     15     2 PCS       5     444     X     372     X     15     1 PC       6     1068     X     96     X     15     1 PC       7     526     X     60     X     15     1 PC       9     1068     X     60     X     15     1 PC       10     1200     X     435     X     15     1 PC       11     650     X     358     X     15     1 PC       11     650     X     358     X     15     1 PC       13     410     X     85     X     15     1 PC       13     410     X     85     X     15     1 PC       14     1156     X     85     X     15     1 PC       15     394     X     60     X     15     1 PC       16     394     X     130     X     15     3 PCS </th <th>NO.</th> <th></th> <th></th> <th>PARTS</th> <th></th> <th></th> <th>QTY</th>                                                                                                                                                                                                       | NO. |      |   | PARTS |   |     | QTY    |
|---------------------------------------------------------------------------------------------------------------------------------------------------------------------------------------------------------------------------------------------------------------------------------------------------------------------------------------------------------------------------------------------------------------------------------------------------------------------------------------------------------------------------------------------------------------------------------------------------------------------------------------------------------------------------------------------------------------------------------------------------------------------------------------------------------------------------------------------------------------------------------------------------------------------------------------------------------------------------------------------------------------------------------------------------------------------------------------------------------------------------------------------------------------|-----|------|---|-------|---|-----|--------|
| 3         640         X         418         X         45         1 PC           4         372         X         180         X         15         2 PCS           5         444         X         372         X         15         1 PC           6         1068         X         96         X         15         1 PC           7         526         X         60         X         15         1 PC           9         1068         X         60         X         15         1 PC           9         1068         X         76         X         15         1 PC           10         1200         X         435         X         15         1 PC           11         650         X         358         X         15         2 PCS           14         1156         X         855         X         15         1 PC           15         394         X         600         X         15         1 PC           15         394         X         130         X         15         1 PC           16         394         X         130         X                                                                                                        | 1   | 1200 | x | 440   | x | 30  | 1 PC   |
| 4         372         X         180         X         15         2 PCS           5         444         X         372         X         15         1 PC           6         1068         X         96         X         15         1 PC           7         526         X         600         X         15         2 PCS           8         1068         X         600         X         15         1 PC           9         1068         X         600         X         15         1 PC           10         1200         X         435         X         15         1 PC           11         650         X         358         X         2.5         3 PCS           12         1188         X         85         X         15         1 PC           13         410         X         85         X         15         1 PC           14         1156         X         85         X         15         1 PC           15         394         X         600         X         15         1 PC           16         394         X         130         X                                                                                                    | 2   | 640  | x | 418   | x | 45  | 1 PC   |
| 5         444         X         372         X         15         1 PC           6         1068         X         96         X         15         1 PC           7         526         X         60         X         15         2 PCS           8         1068         X         60         X         15         1 PC           9         1068         X         60         X         15         1 PC           10         1200         X         435         X         15         1 PC           11         650         X         358         X         2.5         3 PCS           12         1188         X         85         X         15         1 PC           13         410         X         85         X         15         1 PC           14         1156         X         85         X         15         1 PC           15         394         X         60         X         15         1 PC           16         394         X         100         X         15         1 PC           18         340         X         130         X                                                                                                        | 3   | 640  | x | 418   | x | 45  | 1 PC   |
| 6         1068         X         96         X         15         1 PC           7         526         X         60         X         15         2 PCS           8         1068         X         60         X         15         1 PC           9         1068         X         76         X         15         1 PC           10         1200         X         435         X         15         1 PC           11         650         X         358         X         2.5         3 PCS           12         1188         X         85         X         15         1 PC           13         410         X         85         X         15         2 PCS           14         1156         X         60         X         15         1 PC           15         394         X         60         X         15         1 PC           16         394         X         60         X         15         1 PC           18         340         X         130         X         15         1 PC           18         340         X         298         X                                                                                                       | 4   | 372  | x | 180   | x | 15  | 2 PCS  |
| 7         526         X         60         X         15         2 PCS           8         1068         X         60         X         15         1 PC           9         1068         X         76         X         15         1 PC           10         1200         X         435         X         15         1 PC           11         650         X         358         X         2.5         3 PCS           12         1188         X         855         X         15         1 PC           13         410         X         855         X         15         2 PCS           14         1156         X         855         X         15         1 PC           15         394         X         600         X         15         1 PC           15         394         X         130         X         15         1 PC           16         394         X         130         X         15         1 PC           18         340         X         130         X         15         3 PCS           20         318         X         298         X                                                                                                | 5   | 444  | x | 372   | x | 15  | 1 PC   |
| 8         1068         X         60         X         15         1 PC           9         1068         X         76         X         15         1 PC           10         1200         X         435         X         15         1 PC           11         650         X         358         X         2.5         3 PCS           12         1188         X         85         X         15         1 PC           13         410         X         85         X         15         1 PC           14         1156         X         85         X         15         1 PC           15         394         X         60         X         15         1 PC           16         394         X         60         X         15         1 PC           18         340         X         130         X         15         1 PC           18         340         X         130         X         15         3 PCS           20         318         X         298         X         15         3 PCS           21         308         X         60         X                                                                                                     | 6   | 1068 | x | 96    | x | 15  | 1 PC   |
| 9         1068         X         76         X         15         1 PC           10         1200         X         435         X         15         1 PC           11         650         X         358         X         2.5         3 PCS           12         1188         X         85         X         15         1 PC           13         410         X         85         X         15         2 PCS           14         1156         X         85         X         15         1 PC           15         394         X         60         X         15         1 PC           16         394         X         60         X         15         1 PC           16         394         X         103         X         15         1 PC           18         340         X         130         X         15         3 PCS           20         318         X         298         X         2.5         3 PCS           21         308         X         2098         X         15         4 PCS           22         529         X         193         X <td>7</td> <td>526</td> <td>x</td> <td>60</td> <td>x</td> <td>15</td> <td>2 PCS</td>          | 7   | 526  | x | 60    | x | 15  | 2 PCS  |
| 10         1200         X         435         X         15         1 PC           11         650         X         358         X         2.5         3 PCS           12         1188         X         85         X         15         1 PC           13         410         X         85         X         15         2 PCS           14         1156         X         85         X         15         1 PC           15         394         X         60         X         15         1 PC           16         394         X         60         X         15         1 PC           16         394         X         60         X         15         1 PC           18         340         X         193         X         15         1 PC           18         340         X         130         X         15         3 PCS           20         318         X         298         X         2.5         3 PCS           21         308         X         60         X         15         4 PCS           22         529         X         130         X                                                                                                 | 8   | 1068 | x | 60    | x | 15  | 1 PC   |
| 11         650         X         358         X         2.5         3 PCS           12         1188         X         85         X         15         1 PC           13         410         X         85         X         15         2 PCS           14         1156         X         85         X         15         1 PC           15         394         X         60         X         15         1 PC           16         394         X         60         X         15         2 PCS           17         351         X         60         X         15         1 PC           18         340         X         130         X         15         14 PCS           19         288         X         130         X         15         3 PCS           20         318         X         298         X         2.5         3 PCS           21         308         X         600         X         15         4 PCS           22         529         X         193         X         15         4 PCS           23         469         X         130         X </td <td>9</td> <td>1068</td> <td>x</td> <td>76</td> <td>x</td> <td>15</td> <td>1 PC</td>   | 9   | 1068 | x | 76    | x | 15  | 1 PC   |
| 12         1188         X         85         X         15         1 PC           13         410         X         85         X         15         2 PCS           14         1156         X         85         X         15         1 PC           15         394         X         60         X         15         1 PC           16         394         X         60         X         15         2 PCS           17         351         X         193         X         15         1 PC           18         340         X         130         X         15         14 PCS           19         288         X         130         X         15         3 PCS           20         318         X         298         X         2.5         3 PCS           21         308         X         600         X         15         4 PCS           22         529         X         193         X         15         4 PCS           23         469         X         130         X         15         4 PCS           24         478         X         318         X </td <td>10</td> <td>1200</td> <td>x</td> <td>435</td> <td>x</td> <td>15</td> <td>1 PC</td> | 10  | 1200 | x | 435   | x | 15  | 1 PC   |
| 13       410       X       855       X       15       2 PCS         14       1156       X       855       X       15       1 PC         15       394       X       60       X       15       1 PC         16       394       X       60       X       15       2 PCS         17       351       X       193       X       15       1 PC         18       340       X       130       X       15       1 PC         18       340       X       130       X       15       14 PCS         19       288       X       130       X       15       3 PCS         20       318       X       298       X       2.5       3 PCS         21       308       X       600       X       15       4 PCS         22       529       X       193       X       15       4 PCS         23       469       X       130       X       15       4 PCS         24       478       X       318       X       2.5       4 PCS         25       351       X       193       X       15<                                                                                                                                                                                            | 11  | 650  | x | 358   | x | 2.5 | 3 PCS  |
| 14       1156       X       85       X       15       1 PC         15       394       X       60       X       15       1 PC         16       394       X       60       X       15       1 PC         16       394       X       60       X       15       2 PCS         17       351       X       193       X       15       1 PC         18       340       X       130       X       15       14 PCS         19       288       X       130       X       15       3 PCS         20       318       X       298       X       2.5       3 PCS         21       308       X       60       X       15       4 PCS         22       529       X       193       X       15       4 PCS         23       469       X       130       X       15       4 PCS         24       478       X       318       X       2.5       4 PCS         25       351       X       193       X       15       1 PC         26       351       X       193       X       15                                                                                                                                                                                                 | 12  | 1188 | x | 85    | x | 15  | 1 PC   |
| 15       394       X       60       X       15       1 PC         16       394       X       60       X       15       2 PCS         17       351       X       193       X       15       1 PC         18       340       X       130       X       15       1 4 PCS         19       288       X       130       X       15       3 PCS         20       318       X       298       X       2.5       3 PCS         21       308       X       60       X       15       4 PCS         22       529       X       193       X       15       4 PCS         23       469       X       130       X       15       4 PCS         24       478       X       318       X       2.5       4 PCS         25       351       X       193       X       15       1 PC         26       351       X       193       X       15       1 PC         27       529       X       193       X       15       2 PCS         28       640       X       45       X       45 <td>13</td> <td>410</td> <td>x</td> <td>85</td> <td>x</td> <td>15</td> <td>2 PCS</td>                                                                                                         | 13  | 410  | x | 85    | x | 15  | 2 PCS  |
| 16         394         X         60         X         15         2 PCS           17         351         X         193         X         15         1 PC           18         340         X         130         X         15         1 4 PCS           19         288         X         130         X         15         3 PCS           20         318         X         298         X         2.5         3 PCS           21         308         X         600         X         15         4 PCS           22         529         X         193         X         15         4 PCS           23         469         X         130         X         15         4 PCS           24         478         X         318         X         2.5         4 PCS           24         478         X         130         X         15         1 PC           26         351         X         193         X         15         1 PC           27         529         X         193         X         15         1 PC           28         640         X         45                                                                                                    | 14  | 1156 | x | 85    | x | 15  | 1 PC   |
| 17       351       X       193       X       15       1 PC         18       340       X       130       X       15       14 PCS         19       288       X       130       X       15       3 PCS         20       318       X       298       X       2.5       3 PCS         20       318       X       298       X       2.5       3 PCS         21       308       X       60       X       15       4 PCS         22       529       X       193       X       15       2 PCS         23       469       X       130       X       15       4 PCS         24       478       X       318       X       2.5       4 PCS         25       351       X       193       X       15       1 PC         26       351       X       193       X       15       1 PC         27       529       X       193       X       15       1 PC         28       640       X       45       X       45       1 PC         30       640       X       45       X       45 <td>15</td> <td>394</td> <td>x</td> <td>60</td> <td>x</td> <td>15</td> <td>1 PC</td>                                                                                                          | 15  | 394  | x | 60    | x | 15  | 1 PC   |
| 18       340       X       130       X       15       14 PCS         19       288       X       130       X       15       3 PCS         20       318       X       298       X       2.5       3 PCS         21       308       X       60       X       15       4 PCS         22       529       X       193       X       15       2 PCS         23       469       X       130       X       15       4 PCS         24       478       X       318       X       2.5       4 PCS         25       351       X       193       X       15       1 PC         26       351       X       193       X       15       1 PC         26       351       X       193       X       15       1 PC         27       529       X       193       X       15       2 PCS         28       640       X       45       X       45       1 PC         29       640       X       45       X       45       1 PC         30       640       X       45       X       45                                                                                                                                                                                                 | 16  | 394  | x | 60    | x | 15  | 2 PCS  |
| 19       288       X       130       X       15       3 PCS         20       318       X       298       X       2.5       3 PCS         21       308       X       60       X       15       4 PCS         22       529       X       193       X       15       4 PCS         23       469       X       130       X       15       4 PCS         24       478       X       318       X       2.5       4 PCS         25       351       X       193       X       15       1 PC         26       351       X       193       X       15       1 PC         27       529       X       193       X       15       1 PC         26       351       X       193       X       15       1 PC         27       529       X       193       X       15       2 PCS         28       640       X       45       X       45       1 PC         29       640       X       45       X       45       1 PC         30       640       X       45       X       45                                                                                                                                                                                                   | 17  | 351  | x | 193   | x | 15  | 1 PC   |
| 20       318       X       298       X       2.5       3 PCS         21       308       X       60       X       15       4 PCS         22       529       X       193       X       15       2 PCS         23       469       X       130       X       15       4 PCS         24       478       X       318       X       2.5       4 PCS         25       351       X       130       X       15       4 PCS         26       351       X       193       X       15       1 PC         26       351       X       193       X       15       1 PC         27       529       X       193       X       15       2 PCS         28       640       X       45       X       45       1 PC         29       640       X       45       X       45       1 PC         30       640       X       45       X       45       1 PC                                                                                                                                                                                                                                                                                                                              | 18  | 340  | x | 130   | x | 15  | 14 PCS |
| 21       308       X       60       X       15       4 PCS         22       529       X       193       X       15       2 PCS         23       469       X       130       X       15       4 PCS         24       478       X       318       X       2.5       4 PCS         25       351       X       193       X       15       1 PC         26       351       X       193       X       15       1 PC         27       529       X       193       X       15       1 PC         26       351       X       193       X       15       1 PC         27       529       X       193       X       15       2 PCS         28       640       X       45       X       45       1 PC         29       640       X       45       X       45       1 PC         30       640       X       45       X       45       1 PC                                                                                                                                                                                                                                                                                                                                 | 19  | 288  | x | 130   | x | 15  | 3 PCS  |
| 22       529       X       193       X       15       2 PCS         23       469       X       130       X       15       4 PCS         24       478       X       318       X       2.5       4 PCS         25       351       X       193       X       15       1 PC         26       351       X       193       X       15       1 PC         27       529       X       193       X       15       1 PC         27       529       X       193       X       15       2 PCS         28       640       X       45       X       45       1 PC         29       640       X       45       X       45       1 PC         30       640       X       45       X       45       1 PC                                                                                                                                                                                                                                                                                                                                                                                                                                                                       | 20  | 318  | x | 298   | x | 2.5 | 3 PCS  |
| 23       469       X       130       X       15       4 PCS         24       478       X       318       X       2.5       4 PCS         25       351       X       193       X       15       1 PC         26       351       X       193       X       15       1 PC         27       529       X       193       X       15       2 PCS         28       640       X       45       X       45       1 PC         29       640       X       45       X       45       1 PC         30       640       X       45       X       45       1 PC                                                                                                                                                                                                                                                                                                                                                                                                                                                                                                                                                                                                              | 21  | 308  | x | 60    | x | 15  | 4 PCS  |
| 24       478       X       318       X       2.5       4 PCS         25       351       X       193       X       15       1 PC         26       351       X       193       X       15       1 PC         27       529       X       193       X       15       2 PCS         28       640       X       45       X       45       1 PC         29       640       X       45       X       45       1 PC         30       640       X       45       X       45       1 PC                                                                                                                                                                                                                                                                                                                                                                                                                                                                                                                                                                                                                                                                                  | 22  | 529  | x | 193   | x | 15  | 2 PCS  |
| 25       351       X       193       X       15       1 PC         26       351       X       193       X       15       1 PC         27       529       X       193       X       15       2 PCS         28       640       X       45       X       45       1 PC         29       640       X       45       X       45       1 PC         30       640       X       45       X       45       1 PC                                                                                                                                                                                                                                                                                                                                                                                                                                                                                                                                                                                                                                                                                                                                                       | 23  | 469  | x | 130   | x | 15  | 4 PCS  |
| 26       351       X       193       X       15       1 PC         27       529       X       193       X       15       2 PCS         28       640       X       45       X       45       1 PC         29       640       X       45       X       45       1 PC         30       640       X       45       X       45       1 PC                                                                                                                                                                                                                                                                                                                                                                                                                                                                                                                                                                                                                                                                                                                                                                                                                          | 24  | 478  | x | 318   | x | 2.5 | 4 PCS  |
| 27       529       X       193       X       15       2 PCS         28       640       X       45       X       45       1 PC         29       640       X       45       X       45       1 PC         30       640       X       45       X       45       1 PC                                                                                                                                                                                                                                                                                                                                                                                                                                                                                                                                                                                                                                                                                                                                                                                                                                                                                             | 25  | 351  | x | 193   | x | 15  | 1 PC   |
| 28       640       X       45       X       45       1 PC         29       640       X       45       X       45       1 PC         30       640       X       45       X       45       1 PC                                                                                                                                                                                                                                                                                                                                                                                                                                                                                                                                                                                                                                                                                                                                                                                                                                                                                                                                                                 | 26  | 351  | x | 193   | x | 15  | 1 PC   |
| 29         640         X         45         X         45         1 PC           30         640         X         45         X         45         1 PC                                                                                                                                                                                                                                                                                                                                                                                                                                                                                                                                                                                                                                                                                                                                                                                                                                                                                                                                                                                                         | 27  | 529  | x | 193   | x | 15  | 2 PCS  |
| 30         640         X         45         X         45         1 PC                                                                                                                                                                                                                                                                                                                                                                                                                                                                                                                                                                                                                                                                                                                                                                                                                                                                                                                                                                                                                                                                                         | 28  | 640  | x | 45    | x | 45  | 1 PC   |
|                                                                                                                                                                                                                                                                                                                                                                                                                                                                                                                                                                                                                                                                                                                                                                                                                                                                                                                                                                                                                                                                                                                                                               | 29  | 640  | x | 45    | x | 45  | 1 PC   |
| 31 640 X 45 X 45 1 PC                                                                                                                                                                                                                                                                                                                                                                                                                                                                                                                                                                                                                                                                                                                                                                                                                                                                                                                                                                                                                                                                                                                                         | 30  | 640  | x | 45    | х | 45  | 1 PC   |
|                                                                                                                                                                                                                                                                                                                                                                                                                                                                                                                                                                                                                                                                                                                                                                                                                                                                                                                                                                                                                                                                                                                                                               | 31  | 640  | x | 45    | x | 45  | 1 PC   |

#### HARDWARE LIST

| NO. |                                                                            | DESCRIPTION             | QTY |
|-----|----------------------------------------------------------------------------|-------------------------|-----|
| A   |                                                                            | WOOD DOWEL M8 x 25MM    | 59  |
| в   | Ś                                                                          | CAM NUT                 | 40  |
| с   |                                                                            | CAM BOLT                | 40  |
| D   | ٢                                                                          | CAM CAP                 | 40  |
| Е   | <b>∠</b> 11111 €                                                           | CB SCREW M3.5 x 16MM    | 66  |
| F   | -                                                                          | CB SCREW M4 x 28MM      | 10  |
| G   |                                                                            | PVC CORNER L BRACKET    | 4   |
| н   | -                                                                          | CB SCREW M4 x 38MM      | 56  |
| I   | <uunuunuu @<="" td=""><td>CSK CAP WOOD M6 x 50MM</td><td>9</td></uunuunuu> | CSK CAP WOOD M6 x 50MM  | 9   |
| J   | <i>O</i>                                                                   | HANDLE 3A               | 7   |
| к   |                                                                            | HANDLE SCREW M4 x 35MM  | 7   |
| L   | $\checkmark$                                                               | ALLEY KEY M4            | 1   |
| м   | Ø                                                                          | PVC NAIL WITH PIN 5/8   | 5   |
| N   |                                                                            | PVH 3MM - 639MM         | 2   |
| 0   | L R                                                                        | DRAWER SLIDE 14"        | 14  |
| Р   | LR                                                                         | DRAWER SLIDE 14"        | 14  |
| Q   | $\bigcirc$                                                                 | METAL CENTER LEG - 85MM | 1   |
| R   |                                                                            | BAT BRACKET-V           | 4   |
| s   | <b>B</b>                                                                   | EURO SCREW 6 X 9        | 28  |
| т   |                                                                            | WOOD DOWEL M8 X 40MM    | 8   |
| U   |                                                                            | FURNITURE GLUE (10G)    | 1   |