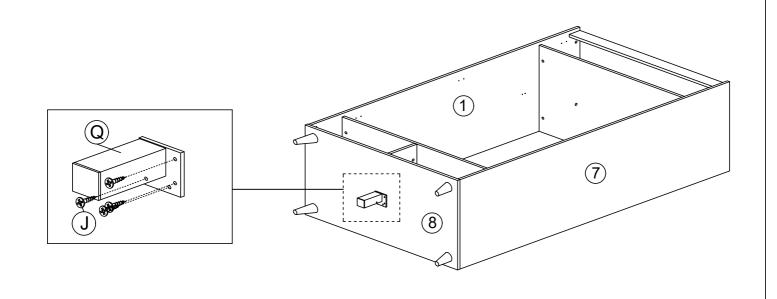

#### **STEP 12**

| J | CB SCREW M3.5X16MM | 4 |
|---|--------------------|---|
| Q | 38100 SQUARE LEG   | 1 |

| E |                | HINGES 7/8         | 6  |
|---|----------------|--------------------|----|
| J | <b>√111111</b> | CB CSREW M3.5X16MM | 12 |