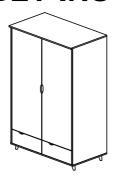

# TIMBER ART DESIGN UK

# BR 888282M ASSEMBLY INSTRUCTIONS



# IMPORTANT PLEASE READ BEFORE YOU CONTINUE FURTHER

#### WARNING AND INSTRUCTIONS

- PLEASE KEEP THE ORIGINAL PACKAGING UNTIL THE ITEM IS FULLY ASSEMBLED AND IN PLACE. IN THE UNLIKELY EVENT THAT YOU NEED TO RETURN YOUR PRODUCT, IT MUST BE RETURNED IN ITS ORIGINAL PACKAGING TO AVOID FURTHER DAMAGE. FAILURE TO COMPLY TO THESE PROCEDURES, NO RETURN'S WILL BE ACCEPTED.
- IMPORTANT: RETAIN THESE INSTRUCTIONS FOR FUTURE REFERENCE.
- DUE TO THE SIZE OF THIS PRODUCT WE RECOMMEND THAT IT IS ASSEMBLED IN THE ROOM
   INTENDED FOR USE.
- WHEN YOU ARE READY TO START, MAKE SURE THAT YOU HAVE THE RIGHT TOOLS, PLENTY OF SPACE AND A CLEAN, DRY AREA FOR ASSEMBLY.
- UNWRAP ALL PACKAGING MATERIALS AND PLACE THE COMPONENTS ON TOP OF THE CARTON BOX OR ON A CLEAN FLOOR TO PREVENT IT FROM SCRATCHING.
- CHECK T