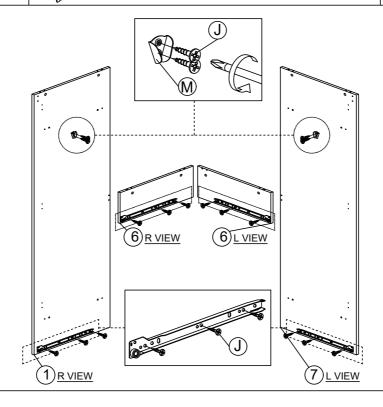

#### **HARDWARE LIST (1/2)**

| NO. |                                                                 | DESCRIPTION          | QTY |
|-----|-----------------------------------------------------------------|----------------------|-----|
| Α   |                                                                 | WOOD DOWEL M8x25MM   | 20  |
| В   |                                                                 | CAM NUT              | 25  |
| С   |                                                                 | CAM BOLT             | 25  |
| D   | (a)                                                             | CAM CAP              | 25  |
| E   | Ç.                                                              | HINGES 7/8           | 6   |
| F   |                                                                 | CSK CAP WOOD M6X50MM | 6   |
| G   | <i>amm</i> <b>(</b> 0                                           | JCBB BOLT M8X50MM    | 4   |
| н   |                                                                 | L KEY M4             | 1   |
| ı   |                                                                 | L KEY M5             | 1   |
| J   | <anni td="" €<=""><td>CB SCREW M3.5X16MM</td><td>56</td></anni> | CB SCREW M3.5X16MM   | 56  |
| к   | <i><ammun< i=""> €</ammun<></i>                                 | CB SCREW M4X38MM     | 16  |
| L   | <b>←</b>                                                        | NAIL 5/8             | 40  |
| М   | <b>9</b>                                                        | V BRACKET            | 2   |
| N   |                                                                 | CHROME PIPE 691MM    | 1   |
| 0   | L                                                               | DRAWER SLIDE 16"     | 4   |
| Р   | L                                                               | DRAWER SLIDE 16"     | 4   |