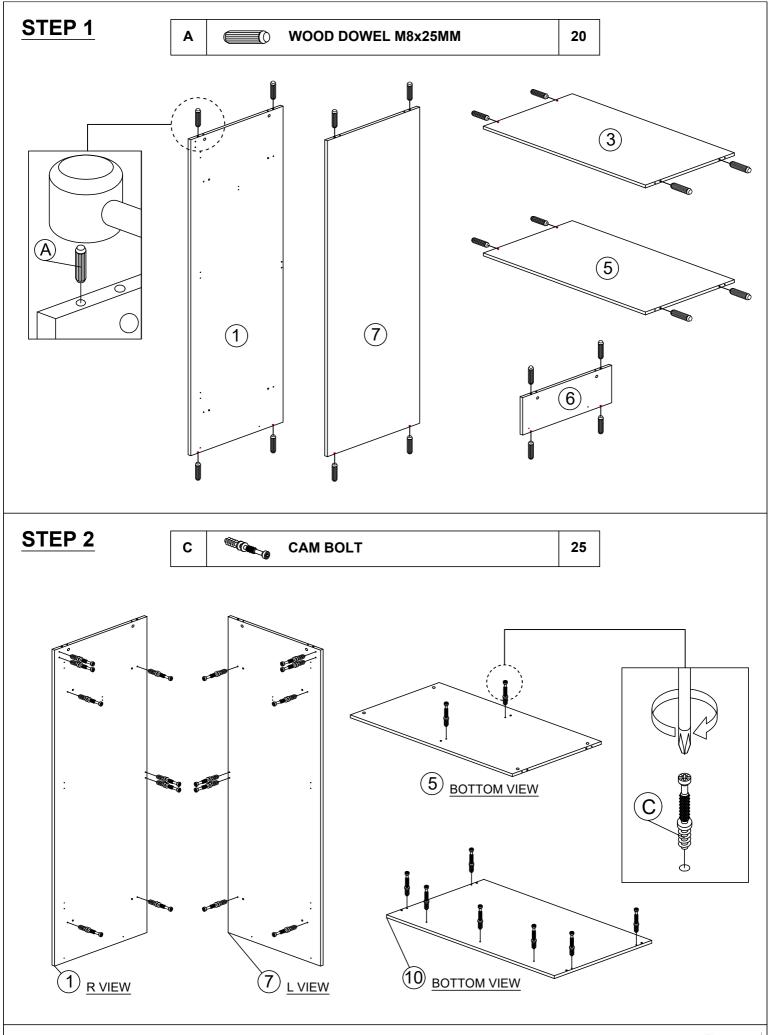

#### PARTS LIST (1/2)

| NO. |      | PARTS |     |   |     | QTY   |
|-----|------|-------|-----|---|-----|-------|
| 1   | 1670 | Х     | 430 | х | 15  | 1 PCS |
| 2   | 696  | X     | 70  | Х | 15  | 1 PCS |
| 3   | 696  | Х     | 410 | Х | 15  | 1 PCS |
| 4   | 696  | Х     | 90  | х | 15  | 1 PCS |
| 5   | 696  | Х     | 410 | Х | 15  | 1 PCS |
| 6   | 410  | Х     | 210 | Х | 15  | 1 PCS |
| 7   | 1670 | х     | 430 | х | 15  | 1 PCS |
| 8   | 732  | х     | 461 | х | 15  | 1 PCS |
| 9   | 100  | Х     | 50  | Х | 25  | 4 PCS |
| 10  | 730  | х     | 460 | х | 15  | 1 PCS |
| 11  | 1648 | х     | 363 | х | 2.5 | 2 PCS |
| 12  | 1448 | х     | 342 | х | 15  | 1 PCS |
| 13  | 1448 | х     | 342 | Х | 15  | 1 PCS |

#### **HARDWARE LIST (1/2)**

| NO. |                                                                 | DESCRIPTION          | QTY |
|-----|-----------------------------------------------------------------|----------------------|-----|
| Α   |                                                                 | WOOD DOWEL M8x25MM   | 20  |
| В   |                                                                 | CAM NUT              | 25  |
| С   |                                                                 | CAM BOLT             | 25  |
| D   | (a)                                                             | CAM CAP              | 25  |
| E   | Ç.                                                              | HINGES 7/8           | 6   |
| F   |                                                                 | CSK CAP WOOD M6X50MM | 6   |
| G   | <i>amm</i> <b>(</b> 0                                           | JCBB BOLT M8X50MM    | 4   |
| н   |                                                                 | L KEY M4             | 1   |
| ı   |                                                                 | L KEY M5             | 1   |
| J   | <anni td="" €<=""><td>CB SCREW M3.5X16MM</td><td>56</td></anni> | CB SCREW M3.5X16MM   | 56  |
| к   | <i><ammun< i=""> €</ammun<></i>                                 | CB SCREW M4X38MM     | 16  |
| L   | <b>←</b>                                                        | NAIL 5/8             | 40  |
| М   | <b>9</b>                                                        | V BRACKET            | 2   |
| N   |                                                                 | CHROME PIPE 691MM    | 1   |
| 0   | L                                                               | DRAWER SLIDE 16"     | 4   |
| Р   | L                                                               | DRAWER SLIDE 16"     | 4   |