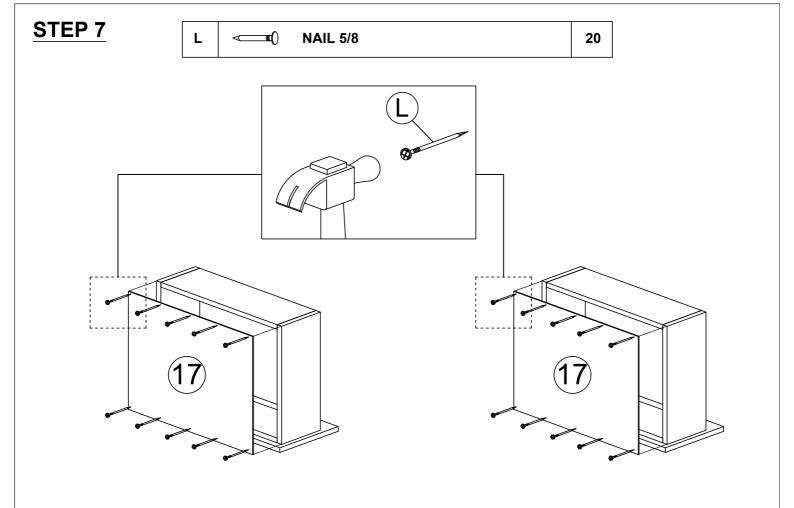

#### **HARDWARE LIST (1/2)**

| NO. |                                                                 | DESCRIPTION          | QTY |
|-----|-----------------------------------------------------------------|----------------------|-----|
| Α   |                                                                 | WOOD DOWEL M8x25MM   | 20  |
| В   |                                                                 | CAM NUT              | 25  |
| С   |                                                                 | CAM BOLT             | 25  |
| D   | (a)                                                             | CAM CAP              | 25  |
| E   | Ç.                                                              | HINGES 7/8           | 6   |
| F   |                                                                 | CSK CAP WOOD M6X50MM | 6   |
| G   | <i>amm</i> <b>(</b> 0                                           | JCBB BOLT M8X50MM    | 4   |
| н   |                                                                 | L KEY M4             | 1   |
| ı   |                                                                 | L KEY M5             | 1   |
| J   | <anni td="" €<=""><td>CB SCREW M3.5X16MM</td><td>56</td></anni> | CB SCREW M3.5X16MM   | 56  |
| к   | <i><ammun< i=""> €</ammun<></i>                                 | CB SCREW M4X38MM     | 16  |
| L   | <b>←</b>                                                        | NAIL 5/8             | 40  |
| М   | <b>9</b>                                                        | V BRACKET            | 2   |
| N   |                                                                 | CHROME PIPE 691MM    | 1   |
| 0   | L                                                               | DRAWER SLIDE 16"     | 4   |
| Р   | L                                                               | DRAWER SLIDE 16"     | 4   |