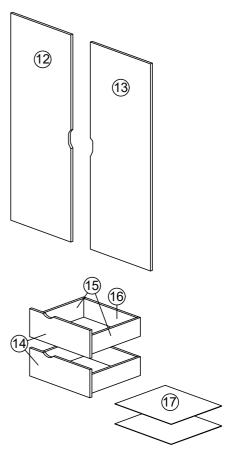

#### PARTS LIST (2/2)

| NO. | PARTS |   |     |   |     | QTY   |
|-----|-------|---|-----|---|-----|-------|
| 14  | 342   | Х | 210 | Х | 15  | 2 PCS |
| 15  | 350   | Х | 140 | Х | 15  | 4 PCS |
| 16  | 282   | Х | 140 | Х | 15  | 2 PCS |
| 17  | 312   | Х | 350 | Х | 2.5 | 2 PCS |

#### **HARDWARE LIST (2/2)**

| NO. | DESCRIPTION      | QTY |
|-----|------------------|-----|
| Q   | 38100 SQUARE LEG | 1   |

| J | <b>√mm</b> | CB CSREW M3.5X16MM | 16 |
|---|------------|--------------------|----|
| М | <b>9</b>   | V BRACKET          | 2  |
| О | L R        | DRAWER SLIDE 16"   | 4  |