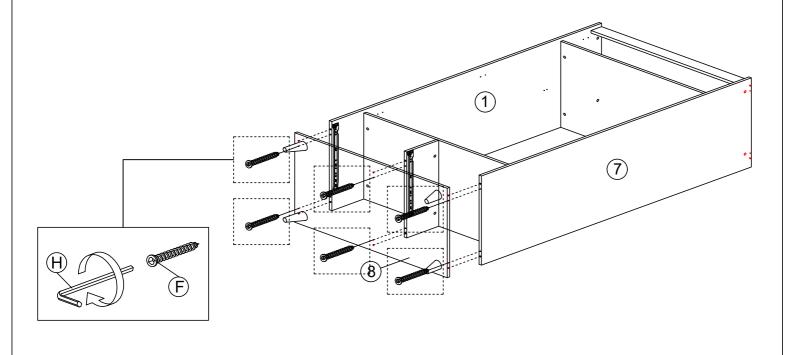

| В |     | CAM NUT  | 8 |
|---|-----|----------|---|
| D | (a) | CAM CAP  | 8 |
| Н |     | L KEY M4 | 1 |

| F | CSK CAP WOOD M6X50MM | 6 |
|---|----------------------|---|
| н | L KEY M4             | 1 |