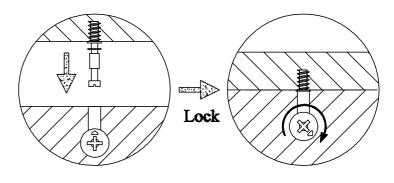

Use a flat blade screwdriver to tighten the cam nuts. A quarter turn clockwise is all that is needed.

## This is how a cam nut works......

The head of the cam bolt goes into the open mouth of the cam nut. You then turn the cam nut so it tightens over the bolt.