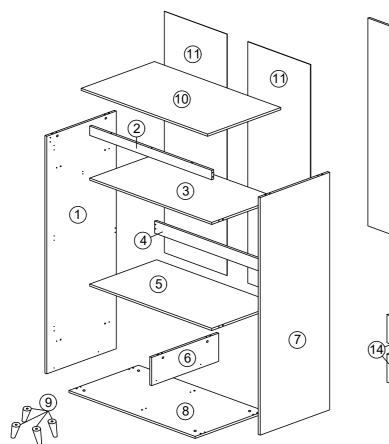

#### PARTS LIST (1/2)

| NO. |      | PARTS |     |   |     | QTY   |
|-----|------|-------|-----|---|-----|-------|
| 1   | 1670 | Х     | 430 | х | 15  | 1 PCS |
| 2   | 696  | X     | 70  | Х | 15  | 1 PCS |
| 3   | 696  | Х     | 410 | Х | 15  | 1 PCS |
| 4   | 696  | Х     | 90  | х | 15  | 1 PCS |
| 5   | 696  | Х     | 410 | Х | 15  | 1 PCS |
| 6   | 410  | Х     | 210 | Х | 15  | 1 PCS |
| 7   | 1670 | х     | 430 | х | 15  | 1 PCS |
| 8   | 732  | х     | 461 | х | 15  | 1 PCS |
| 9   | 100  | Х     | 50  | Х | 25  | 4 PCS |
| 10  | 730  | х     | 460 | х | 15  | 1 PCS |
| 11  | 1648 | х     | 363 | х | 2.5 | 2 PCS |
| 12  | 1448 | х     | 342 | х | 15  | 1 PCS |
| 13  | 1448 | х     | 342 | Х | 15  | 1 PCS |

#### **HARDWARE LIST (1/2)**

| NO. |                                                                 | DESCRIPTION          | QTY |
|-----|-----------------------------------------------------------------|----------------------|-----|
| Α   |                                                                 | WOOD DOWEL M8x25MM   | 20  |
| В   |                                                                 | CAM NUT              | 25  |
| С   |                                                                 | CAM BOLT             | 25  |
| D   | (a)                                                             | CAM CAP              | 25  |
| E   | Ç.                                                              | HINGES 7/8           | 6   |
| F   |                                                                 | CSK CAP WOOD M6X50MM | 6   |
| G   | <i>amm</i> <b>(</b> 0                                           | JCBB BOLT M8X50MM    | 4   |
| н   |                                                                 | L KEY M4             | 1   |
| ı   |                                                                 | L KEY M5             | 1   |
| J   | <anni td="" €<=""><td>CB SCREW M3.5X16MM</td><td>56</td></anni> | CB SCREW M3.5X16MM   | 56  |
| к   | <i><ammun< i=""> €</ammun<></i>                                 | CB SCREW M4X38MM     | 16  |
| L   | <b>←</b>                                                        | NAIL 5/8             | 40  |
| М   | <b>9</b>                                                        | V BRACKET            | 2   |
| N   |                                                                 | CHROME PIPE 691MM    | 1   |
| 0   | L                                                               | DRAWER SLIDE 16"     | 4   |
| Р   | L                                                               | DRAWER SLIDE 16"     | 4   |