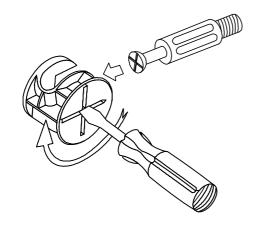

Use a flat blade screwdriver to tighten the cam nuts. A quarter turn clockwise is all that is needed.

## This is how a cam nut works......

The head of the cam bolt goes into the open mouth of the cam nut. You then turn the cam nut so it tightens over the bolt.