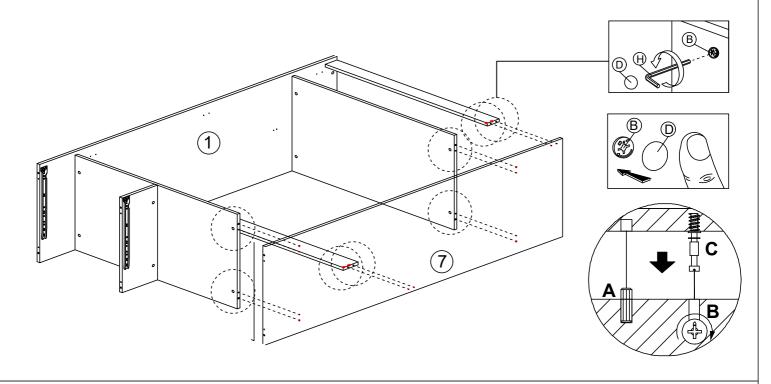

Use a flat blade screwdriver to tighten the cam nuts. A quarter turn clockwise is all that is needed.

## This is how a cam nut works......

The head of the cam bolt goes into the open mouth of the cam nut. You then turn the cam nut so it tightens over the bolt.

| В |     | CAM NUT  | 8 |
|---|-----|----------|---|
| D | (a) | CAM CAP  | 8 |
| Н |     | L KEY M4 | 1 |

| F | CSK CAP WOOD M6X50MM | 6 |
|---|----------------------|---|
| н | L KEY M4             | 1 |