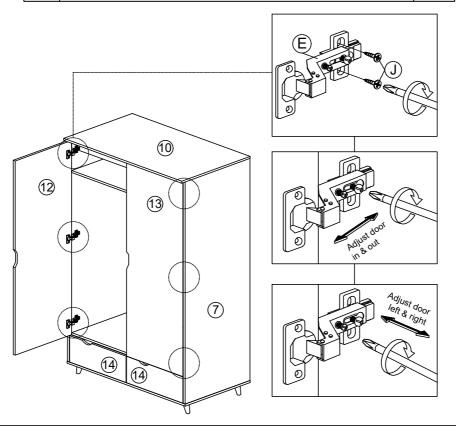

#### **STEP 12**

| J | CB SCREW M3.5X16MM | 4 |
|---|--------------------|---|
| Q | 38100 SQUARE LEG   | 1 |

| E |                | HINGES 7/8         | 6  |
|---|----------------|--------------------|----|
| J | <b>√111111</b> | CB CSREW M3.5X16MM | 12 |