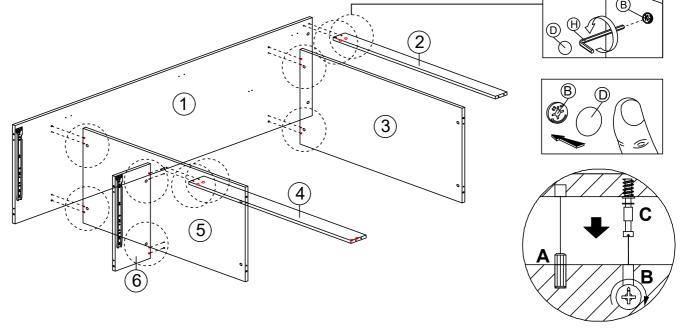

| В |     | CAM NUT  | 8 |
|---|-----|----------|---|
| D | (a) | CAM CAP  | 8 |
| Н |     | L KEY M4 | 1 |

| F | CSK CAP WOOD M6X50MM | 6 |
|---|----------------------|---|
| н | L KEY M4             | 1 |