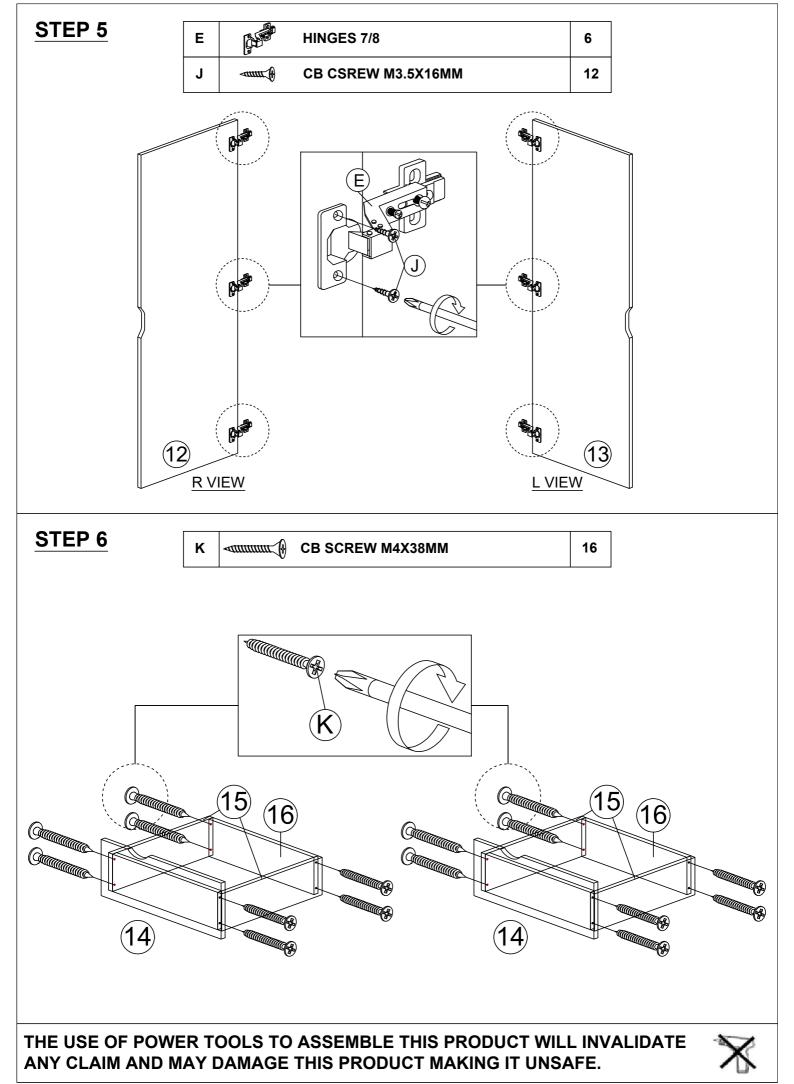

#### **HARDWARE LIST (1/2)**

| NO. |                                                                 | DESCRIPTION          | QTY |
|-----|-----------------------------------------------------------------|----------------------|-----|
| Α   |                                                                 | WOOD DOWEL M8x25MM   | 20  |
| В   |                                                                 | CAM NUT              | 25  |
| С   |                                                                 | CAM BOLT             | 25  |
| D   | (a)                                                             | CAM CAP              | 25  |
| E   | Ç.                                                              | HINGES 7/8           | 6   |
| F   |                                                                 | CSK CAP WOOD M6X50MM | 6   |
| G   | <i>amm</i> <b>(</b> 0                                           | JCBB BOLT M8X50MM    | 4   |
| н   |                                                                 | L KEY M4             | 1   |
| ı   |                                                                 | L KEY M5             | 1   |
| J   | <anni td="" €<=""><td>CB SCREW M3.5X16MM</td><td>56</td></anni> | CB SCREW M3.5X16MM   | 56  |
| к   | <i><ammun< i=""> €</ammun<></i>                                 | CB SCREW M4X38MM     | 16  |
| L   | <b>←</b>                                                        | NAIL 5/8             | 40  |
| М   | <b>9</b>                                                        | V BRACKET            | 2   |
| N   |                                                                 | CHROME PIPE 691MM    | 1   |
| 0   | L                                                               | DRAWER SLIDE 16"     | 4   |
| Р   | L                                                               | DRAWER SLIDE 16"     | 4   |

#### **STEP 12**

| J | CB SCREW M3.5X16MM | 4 |
|---|--------------------|---|
| Q | 38100 SQUARE LEG   | 1 |

| E |                | HINGES 7/8         | 6  |
|---|----------------|--------------------|----|
| J | <b>√111111</b> | CB CSREW M3.5X16MM | 12 |