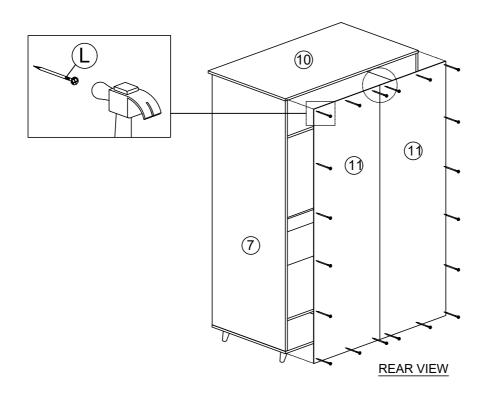

#### TWO PERSONS REQUIRED TO ASSEMBLE THIS PRODUCT

- Please check that you have all the parts listed before you start assembling. If you do find that something is missing, do not continue assembly. Please contact your supplier immediately.
- 2. Lay out all of the components on a soft surface as if you were preparing to do a jigsaw puzzle.
- 3. Separate and identify each component from the hardware pack and rest each one in its proper location before fastening.