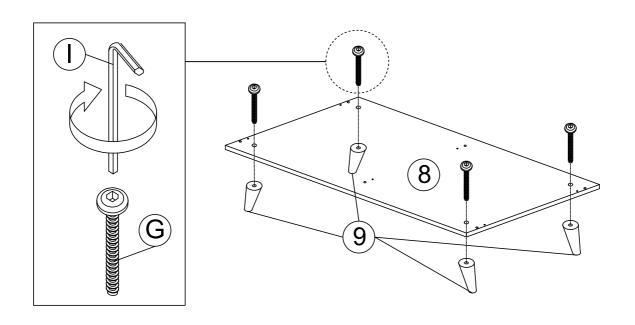

#### STEP 4

| G | <i>amm</i> <b>(</b> | JCBB BOLT M8X50MM | 4 |  |
|---|---------------------|-------------------|---|--|
| ı |                     | L KEY M5          | 1 |  |

| J | <b>√111111</b> | CB SCREW M3.5X16MM | 12 |
|---|----------------|--------------------|----|
| Р | L              | DRAWER SLIDE 16"   | 4  |