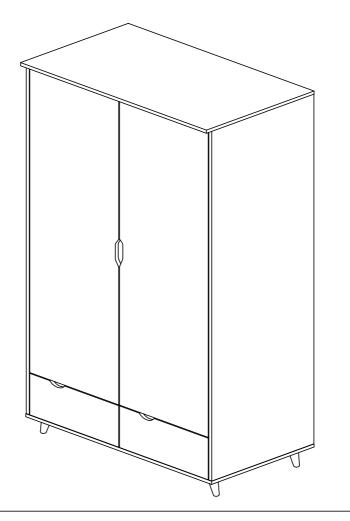

MM | 4 |  |
|---|---------------------|-------------------|---|--|
| ı |                     | L KEY M5          | 1 |  |











| J | <b>√111111</b> | CB SCREW M3.5X16MM | 12 |
|---|----------------|--------------------|----|
| Р | L              | DRAWER SLIDE 16"   | 4  |









| В |     | CAM NUT  | 8 |
|---|-----|----------|---|
| D | (a) | CAM CAP  | 8 |
| Н |     | L KEY M4 | 1 |





| F | CSK CAP WOOD M6X50MM | 6 |
|---|----------------------|---|
| н | L KEY M4             | 1 |



#### **STEP 12**

| J | CB SCREW M3.5X16MM | 4 |
|---|--------------------|---|
| Q | 38100 SQUARE LEG   | 1 |















| E |                | HINGES 7/8         | 6  |
|---|----------------|--------------------|----|
| J | <b>√111111</b> | CB CSREW M3.5X16MM | 12 |



#### **COMPLETED**