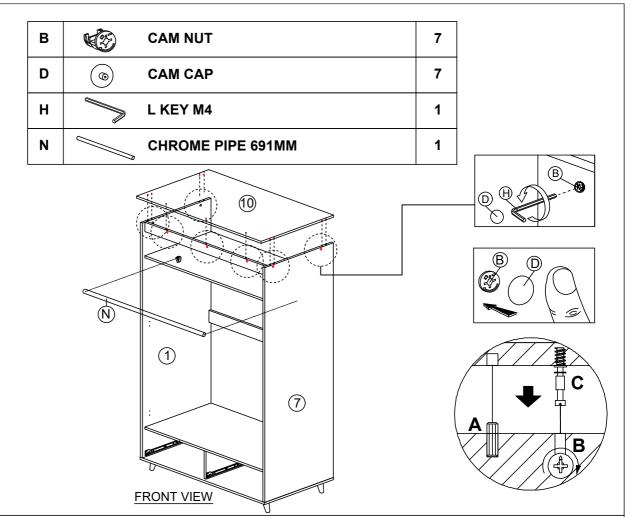

Use a flat blade screwdriver to tighten the cam nuts. A quarter turn clockwise is all that is needed.

## This is how a cam nut works......

The head of the cam bolt goes into the open mouth of the cam nut. You then turn the cam nut so it tightens over the bolt.

#### TWO PERSONS REQUIRED TO ASSEMBLE THIS PRODUCT

- Please check that you have all the parts listed before you start assembling. If you do find that something is missing, do not continue assembly. Please contact your supplier immediately.
- 2. Lay out all of the components on a soft surface as if you were preparing to do a jigsaw puzzle.
- 3. Separate and identify each component from the hardware pack and rest each one in its proper location before fastening.