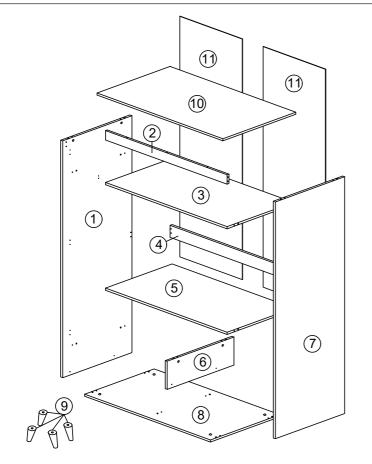

#### PARTS LIST (1/2)

| NO. |      | PARTS |     |   |     | QTY   |
|-----|------|-------|-----|---|-----|-------|
| 1   | 1670 | Х     | 430 | х | 15  | 1 PCS |
| 2   | 696  | X     | 70  | Х | 15  | 1 PCS |
| 3   | 696  | Х     | 410 | Х | 15  | 1 PCS |
| 4   | 696  | Х     | 90  | х | 15  | 1 PCS |
| 5   | 696  | Х     | 410 | Х | 15  | 1 PCS |
| 6   | 410  | Х     | 210 | Х | 15  | 1 PCS |
| 7   | 1670 | х     | 430 | х | 15  | 1 PCS |
| 8   | 732  | х     | 461 | х | 15  | 1 PCS |
| 9   | 100  | Х     | 50  | Х | 25  | 4 PCS |
| 10  | 730  | х     | 460 | х | 15  | 1 PCS |
| 11  | 1648 | х     | 363 | х | 2.5 | 2 PCS |
| 12  | 1448 | х     | 342 | х | 15  | 1 PCS |
| 13  | 1448 | х     | 342 | Х | 15  | 1 PCS |

#### **HARDWARE LIST (1/2)**

| NO. |                                                                 | DESCRIPTION          | QTY |
|-----|-----------------------------------------------------------------|----------------------|-----|
| Α   |                                                                 | WOOD DOWEL M8x25MM   | 20  |
| В   |                                                                 | CAM NUT              | 25  |
| С   |                                                                 | CAM BOLT             | 25  |
| D   | (a)                                                             | CAM CAP              | 25  |
| E   | Ç.                                                              | HINGES 7/8           | 6   |
| F   |                                                                 | CSK CAP WOOD M6X50MM | 6   |
| G   | <i>amm</i> <b>(</b> 0                                           | JCBB BOLT M8X50MM    | 4   |
| н   |                                                                 | L KEY M4             | 1   |
| ı   |                                                                 | L KEY M5             | 1   |
| J   | <anni td="" €<=""><td>CB SCREW M3.5X16MM</td><td>56</td></anni> | CB SCREW M3.5X16MM   | 56  |
| к   | <i><ammun< i=""> €</ammun<></i>                                 | CB SCREW M4X38MM     | 16  |
| L   | <b>←</b>                                                        | NAIL 5/8             | 40  |
| М   | <b>9</b>                                                        | V BRACKET            | 2   |
| N   |                                                                 | CHROME PIPE 691MM    | 1   |
| 0   | L                                                               | DRAWER SLIDE 16"     | 4   |
| Р   | L                                                               | DRAWER SLIDE 16"     | 4   |