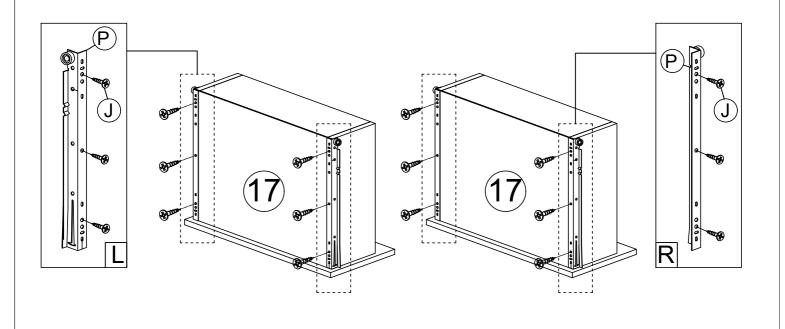

#### STEP 4

| G | <i>amm</i> <b>(</b> | JCBB BOLT M8X50MM | 4 |  |
|---|---------------------|-------------------|---|--|
| ı |                     | L KEY M5          | 1 |  |

| J | <b>√111111</b> | CB SCREW M3.5X16MM | 12 |
|---|----------------|--------------------|----|
| Р | L              | DRAWER SLIDE 16"   | 4  |