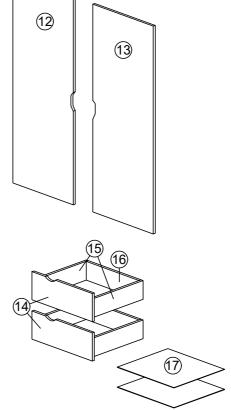

#### PARTS LIST (2/2)

| NO. | PARTS |   |     |   |     | QTY   |
|-----|-------|---|-----|---|-----|-------|
| 14  | 342   | Х | 210 | Х | 15  | 2 PCS |
| 15  | 350   | Х | 140 | Х | 15  | 4 PCS |
| 16  | 282   | Х | 140 | Х | 15  | 2 PCS |
| 17  | 312   | Х | 350 | Х | 2.5 | 2 PCS |

#### **HARDWARE LIST (2/2)**

| NO. | DESCRIPTION      | QTY |
|-----|------------------|-----|
| Q   | 38100 SQUARE LEG | 1   |

| J | <b>√mm</b> | CB CSREW M3.5X16MM | 16 |
|---|------------|--------------------|----|
| М | <b>9</b>   | V BRACKET          | 2  |
| О | L R        | DRAWER SLIDE 16"   | 4  |