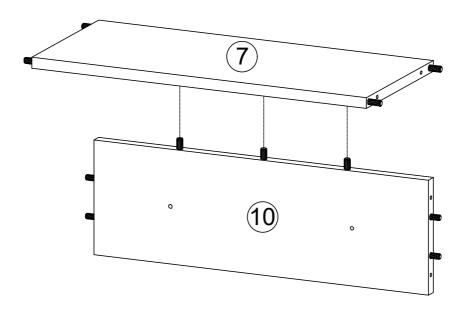

1 PCS |  |  |  |
| 9   | 790   | х | 367 | х | 18 | 1 PCS |  |  |  |
| 10  | 790   | х | 190 | х | 18 | 1 PCS |  |  |  |
|     |       |   |     |   |    |       |  |  |  |

#### **HARDWARE LIST**

| NO. | DESCRIPTION    |                      |    |  |  |  |  |
|-----|----------------|----------------------|----|--|--|--|--|
| Α   |                | WOOD DOWEL M8X25MM   | 31 |  |  |  |  |
| В   | 8 A            | PLASTIC WALL ANCHOR  | 2  |  |  |  |  |
| С   | <b>√</b>       | CB SCREW M4X45MM     | 2  |  |  |  |  |
| D   |                | CSK CAP WOOD M6X60MM | 24 |  |  |  |  |
| Е   | <b>(a)</b>     | MINIFIX CAP          | 28 |  |  |  |  |
| F   |                | ALLEN KEY M4         | 1  |  |  |  |  |
| G   | <b>4000000</b> | CB SCREW M4X32MM     | 4  |  |  |  |  |







# STEP 3



### STEP 4





# STEP 5 8 9 4

# STEP 6

| D | <   | CSK CAP WOOD M6X60MM | 12 |
|---|-----|----------------------|----|
| E | (a) | MINIFIX CAP          | 12 |
| F |     | ALLEN KEY M4         | 1  |