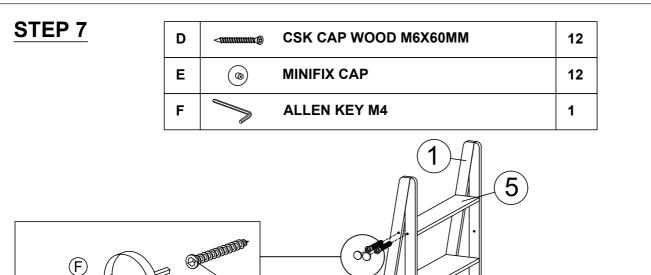

# STEP 6

| D | <   | CSK CAP WOOD M6X60MM | 12 |
|---|-----|----------------------|----|
| E | (a) | MINIFIX CAP          | 12 |
| F |     | ALLEN KEY M4         | 1  |