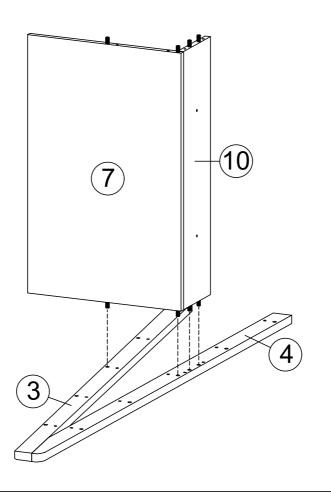

|
| 9   | 790   | х | 367 | х | 18 | 1 PCS |  |  |  |
| 10  | 790   | х | 190 | х | 18 | 1 PCS |  |  |  |
|     |       |   |     |   |    |       |  |  |  |

#### **HARDWARE LIST**

| NO. | DESCRIPTION    |                      |    |  |  |  |  |
|-----|----------------|----------------------|----|--|--|--|--|
| Α   |                | WOOD DOWEL M8X25MM   | 31 |  |  |  |  |
| В   | 8 A            | PLASTIC WALL ANCHOR  | 2  |  |  |  |  |
| С   | <b>√</b>       | CB SCREW M4X45MM     | 2  |  |  |  |  |
| D   |                | CSK CAP WOOD M6X60MM | 24 |  |  |  |  |
| Е   | <b>(a)</b>     | MINIFIX CAP          | 28 |  |  |  |  |
| F   |                | ALLEN KEY M4         | 1  |  |  |  |  |
| G   | <b>4000000</b> | CB SCREW M4X32MM     | 4  |  |  |  |  |







# STEP 3



### STEP 4





# STEP 5 8 9 4

# STEP 6

| D | <   | CSK CAP WOOD M6X60MM | 12 |
|---|-----|----------------------|----|
| E | (a) | MINIFIX CAP          | 12 |
| F |     | ALLEN KEY M4         | 1  |