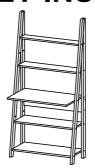

#### **PARTS LIST**

| NO. | PARTS |   |     |   |    | QTY   |  |  |  |
|-----|-------|---|-----|---|----|-------|--|--|--|
| 1   | 1789  | х | 60  | х | 25 | 1 PCS |  |  |  |
| 2   | 1754  | Х | 60  | Х | 25 | 1 PCS |  |  |  |
| 3   | 1789  | Х | 60  | X | 25 | 1 PCS |  |  |  |
| 4   | 1754  | Х | 60  | Х | 25 | 1 PCS |  |  |  |
| 5   | 790   | Х | 139 | X | 18 | 1 PCS |  |  |  |
| 6   | 790   | х | 196 | Х | 18 | 1 PCS |  |  |  |
| 7   | 790   | х | 500 | х | 18 | 1 PCS |  |  |  |
| 8   | 790   | х | 310 | х | 18 | 1 PCS |  |  |  |
| 9   | 790   | х | 367 | х | 18 | 1 PCS |  |  |  |
| 10  | 790   | х | 190 | х | 18 | 1 PCS |  |  |  |
|     |       |   |     |   |    |       |  |  |  |