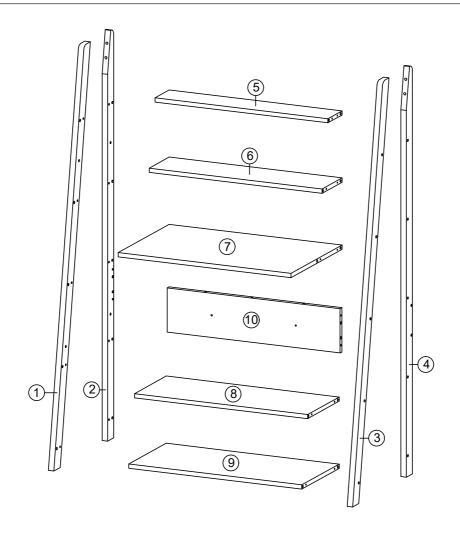

#### **PARTS LIST**

| NO. | PARTS |   |     |   |    | QTY   |  |  |  |
|-----|-------|---|-----|---|----|-------|--|--|--|
| 1   | 1789  | х | 60  | х | 25 | 1 PCS |  |  |  |
| 2   | 1754  | Х | 60  | Х | 25 | 1 PCS |  |  |  |
| 3   | 1789  | Х | 60  | X | 25 | 1 PCS |  |  |  |
| 4   | 1754  | Х | 60  | Х | 25 | 1 PCS |  |  |  |
| 5   | 790   | Х | 139 | X | 18 | 1 PCS |  |  |  |
| 6   | 790   | х | 196 | Х | 18 | 1 PCS |  |  |  |
| 7   | 790   | х | 500 | х | 18 | 1 PCS |  |  |  |
| 8   | 790   | х | 310 | х | 18 | 1 PCS |  |  |  |
| 9   | 790   | х | 367 | х | 18 | 1 PCS |  |  |  |
| 10  | 790   | х | 190 | х | 18 | 1 PCS |  |  |  |
|     |       |   |     |   |    |       |  |  |  |