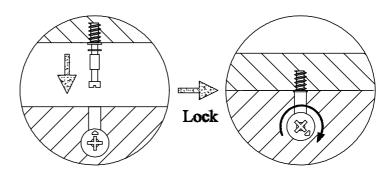

Use a flat blade screwdriver to tighten the cam nuts. A quarter turn clockwise is all that is needed.

# This is how a cam nut works......

The head of the cam bolt goes into the open mouth of the cam nut. You then turn the cam nut so it tightens over the bolt.