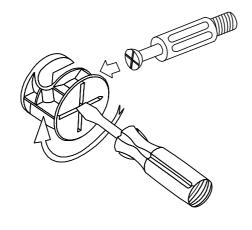

Use a flat blade screwdriver to tighten the cam nuts. A quarter turn clockwise is all that is needed.

# This is how a cam nut works......

The head of the cam bolt goes into the open mouth of the cam nut. You then turn the cam nut so it tightens over the bolt.