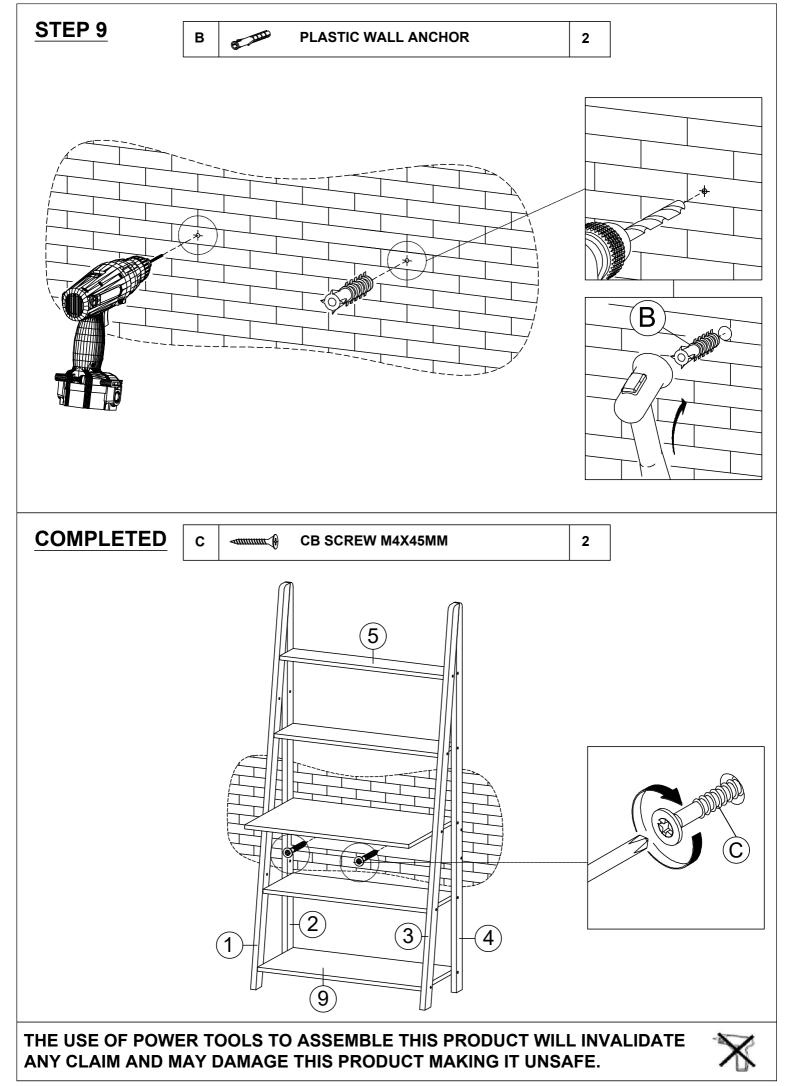

#### **HARDWARE LIST**

| NO. | DESCRIPTION    |                      |    |  |  |  |  |
|-----|----------------|----------------------|----|--|--|--|--|
| Α   |                | WOOD DOWEL M8X25MM   | 31 |  |  |  |  |
| В   | 8 A            | PLASTIC WALL ANCHOR  | 2  |  |  |  |  |
| С   | <b>√</b>       | CB SCREW M4X45MM     | 2  |  |  |  |  |
| D   |                | CSK CAP WOOD M6X60MM | 24 |  |  |  |  |
| Е   | <b>(a)</b>     | MINIFIX CAP          | 28 |  |  |  |  |
| F   |                | ALLEN KEY M4         | 1  |  |  |  |  |
| G   | <b>4000000</b> | CB SCREW M4X32MM     | 4  |  |  |  |  |