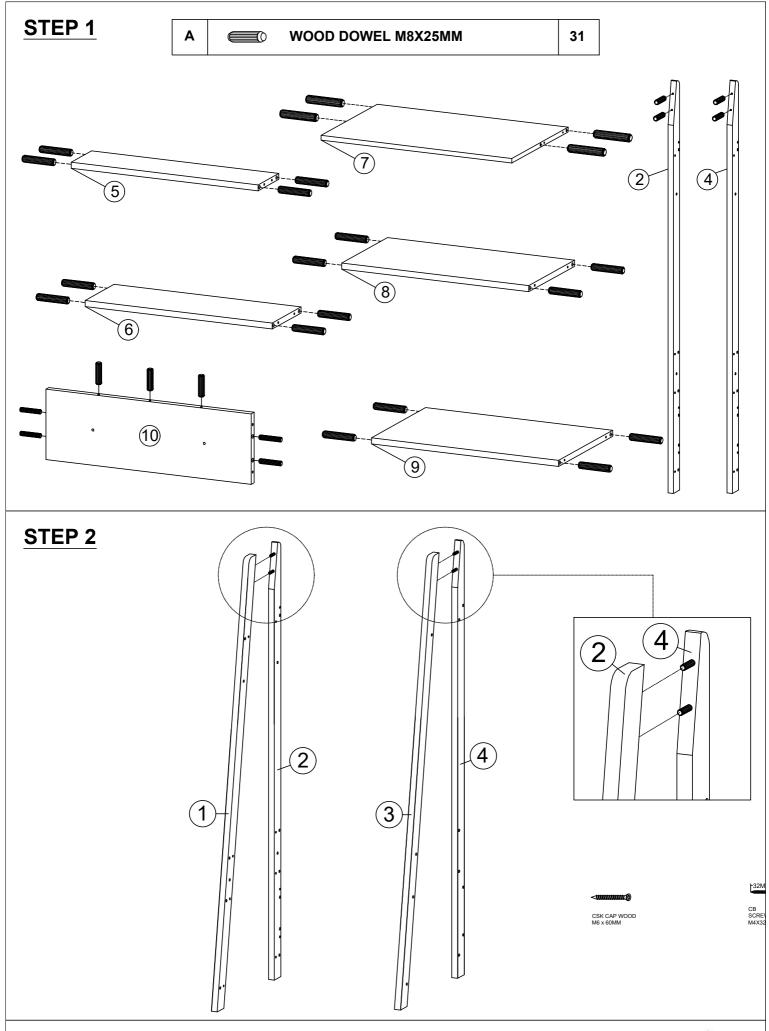

#### **HARDWARE LIST**

| NO. | DESCRIPTION    |                      |    |  |  |  |  |
|-----|----------------|----------------------|----|--|--|--|--|
| Α   |                | WOOD DOWEL M8X25MM   | 31 |  |  |  |  |
| В   | 8 A            | PLASTIC WALL ANCHOR  | 2  |  |  |  |  |
| С   | <b>√</b>       | CB SCREW M4X45MM     | 2  |  |  |  |  |
| D   |                | CSK CAP WOOD M6X60MM | 24 |  |  |  |  |
| Е   | <b>(a)</b>     | MINIFIX CAP          | 28 |  |  |  |  |
| F   |                | ALLEN KEY M4         | 1  |  |  |  |  |
| G   | <b>4000000</b> | CB SCREW M4X32MM     | 4  |  |  |  |  |