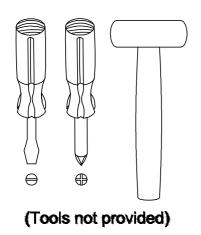

#### WARNING AND INSTRUCTIONS

- PLEASE KEEP THE ORIGINAL PACKAGING UNTIL THE ITEM IS FULLY ASSEMBLED AND IN PLACE. IN THE UNLIKELY EVENT THAT YOU NEED TO RETURN YOUR PRODUCT, IT MUST BE RETURNED IN ITS ORIGINAL PACKAGING TO AVOID FURTHER DAMAGE. FAILURE TO COMPLY TO THESE PROCEDURES. NO RETURN'S WILL BE ACCEPTED.
- IMPORTANT: RETAIN THESE INSTRUCTIONS FOR FUTURE REFERENCE.
- DUE TO THE SIZE OF THIS PRODUCT WE RECOMMEND THAT IT IS ASSEMBLED IN THE ROOM INTENDED FOR USE.
- WHEN YOU ARE READY TO START, MAKE SURE THAT YOU HAVE THE RIGHT TOOLS, PLENTY OF SPACE AND A CLEAN, DRY AREA FOR ASSEMBLY.
- UNWRAP ALL PACKAGING MATERIALS AND PLACE THE COMPONENTS ON TOP OF THE CARTON BOX OR ON A CLEAN FLOOR TO PREVENT IT FROM SCRATCHING.
- CHECK THE PACK AND MAKE SURE YOU HAVE ALL THE PARTS LISTED.
- ENSURE THAT THIS PRODUCT IS FULLY ASSEMBLED AS ILLUSTRATED BEFORE USE.
- TOOLS NOT INCLUDED.
- CHECK ALL SCREWS OR BOLTS ARE TIGHTENED AND INSPECT REGULARLY.
- THIS PRODUCT SHOULD ONLY BE USED ON FIRM LEVEL GROUND.
- KEEP SMALL PART OUT OF REACH OF CHILDREN.
- MAKE SURE THE LEGS REMAIN IN CONTACT WITH THE GROUND.
- DO NOT USE POWER TOOLS TO CONSTRUCT THIS PRODUCT.
- DO NOT TIGHTENED SCREWS UNTIL FULLY ASSEMBLED.
- DO NOT OVER TIGHTENED SCREWS OR BOLTS.
- DO NOT USE THIS PRODUCT IF PARTS ARE MISSING, DAMAGE OR WORN.
- DO NOT SIT AND STAND ON THE PRODUCT.
- TO CLEAN WIPE WITH A SPONGE AND WARM SOAPY WATER. DO NOT USE SOLVENT BASED CLEANERS OR DETERGENTS AS THEY CAN BLEACH OR DAMAGE THE PRODUCT.
- NEVER USE SCOURERS, ABRASIVES OR CHEMICAL CLEANERS.

Use a flat blade screwdriver to tighten the cam nuts. A quarter turn clockwise is all that is needed.