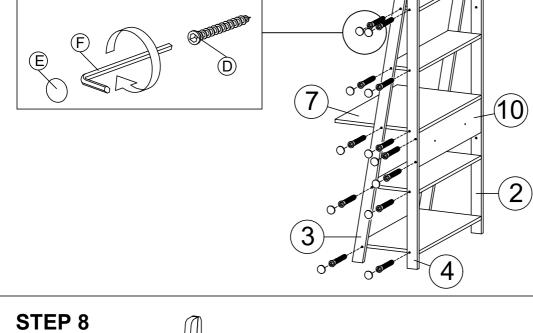

# STEP 6

| D | <   | CSK CAP WOOD M6X60MM | 12 |
|---|-----|----------------------|----|
| E | (a) | MINIFIX CAP          | 12 |
| F |     | ALLEN KEY M4         | 1  |