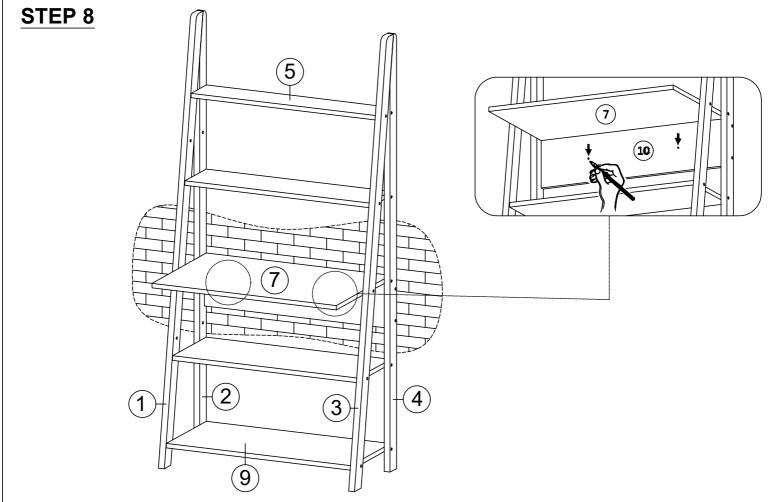

TION    |                      |    |  |  |  |  |
|-----|----------------|----------------------|----|--|--|--|--|
| Α   |                | WOOD DOWEL M8X25MM   | 31 |  |  |  |  |
| В   | 8 A            | PLASTIC WALL ANCHOR  | 2  |  |  |  |  |
| С   | <b>√</b>       | CB SCREW M4X45MM     | 2  |  |  |  |  |
| D   |                | CSK CAP WOOD M6X60MM | 24 |  |  |  |  |
| Е   | <b>(a)</b>     | MINIFIX CAP          | 28 |  |  |  |  |
| F   |                | ALLEN KEY M4         | 1  |  |  |  |  |
| G   | <b>4000000</b> | CB SCREW M4X32MM     | 4  |  |  |  |  |







# STEP 3



### STEP 4





# STEP 5 8 9 4

# STEP 6

| D | <   | CSK CAP WOOD M6X60MM | 12 |
|---|-----|----------------------|----|
| E | (a) | MINIFIX CAP          | 12 |
| F |     | ALLEN KEY M4         | 1  |