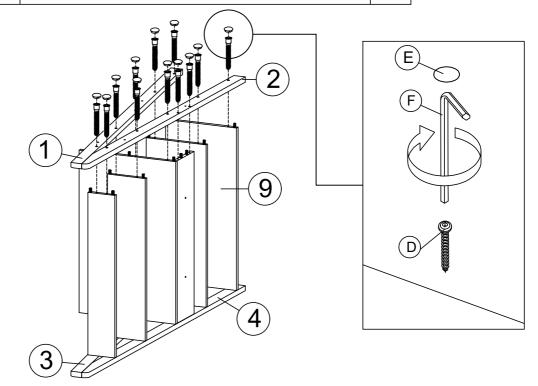

# STEP 6

| D | <   | CSK CAP WOOD M6X60MM | 12 |
|---|-----|----------------------|----|
| E | (a) | MINIFIX CAP          | 12 |
| F |     | ALLEN KEY M4         | 1  |