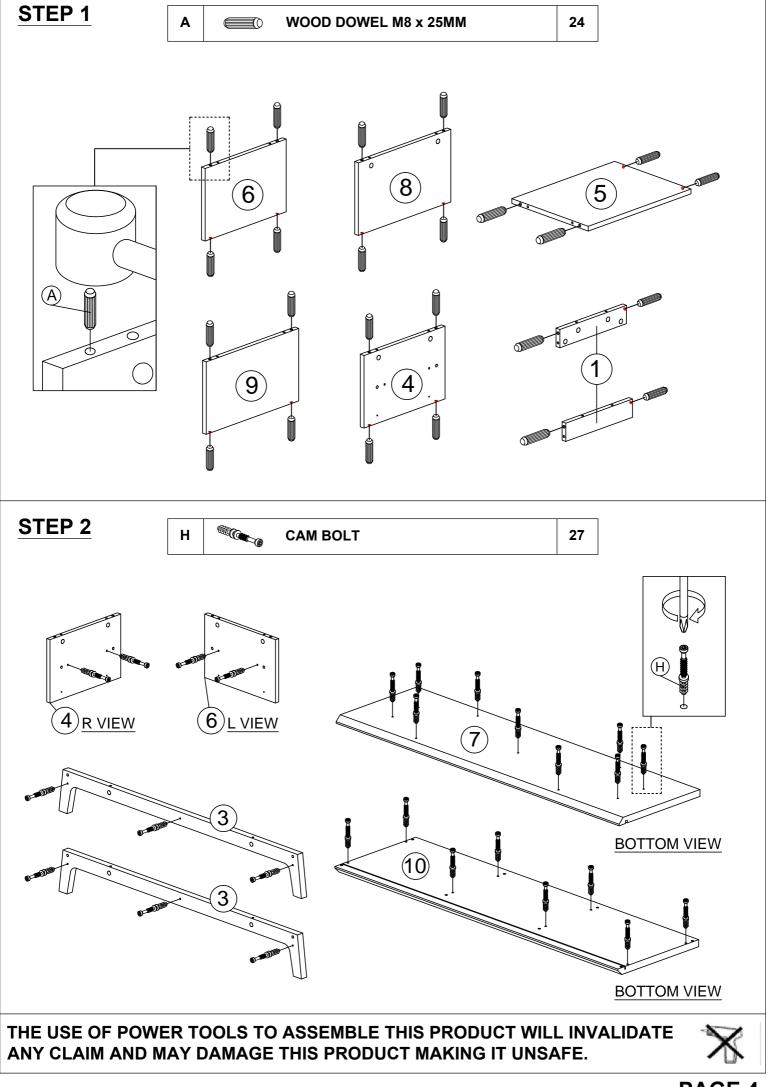

### HARDWARE LIST

| NO. |                                                 | DESCRIPTION            | QTY |
|-----|-------------------------------------------------|------------------------|-----|
| Α   |                                                 | WOOD DOWEL M8 x 25MM   | 24  |
| в   |                                                 | CB SCREW M3.5 x 16MM   | 28  |
| с   | </td <td>CSK CAP WOOD M6 x 60MM</td> <td>8</td> | CSK CAP WOOD M6 x 60MM | 8   |
| D   | Annun (                                         | CB SCREW M4 x 38MM     | 8   |
| Е   | đ                                               | NAIL 5/8               | 32  |
| F   | $\checkmark$                                    | ALLEN KEY M4           | 1   |
| G   |                                                 | CAM NUT                | 27  |
| н   |                                                 | CAM BOLT               | 27  |
| I   | ۲                                               | CAM CAP                | 27  |
| J1  |                                                 | K455 ROLLER -UP        | 4   |
| J2  |                                                 | K455 ROLLER -DOWN      | 4   |
| к   | L R R                                           | DRAWER SLIDE 12"       | 2   |
| L   | LR                                              | DRAWER SLIDE 12"       | 2   |