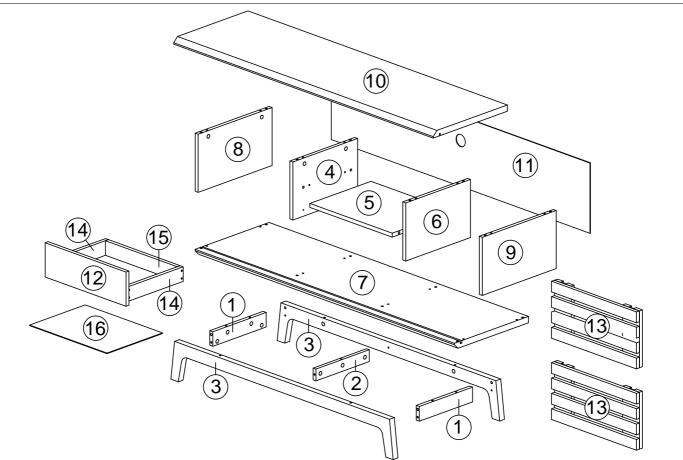

## PARTS LIST

| NO. |      | QTY |     |   |     |       |  |
|-----|------|-----|-----|---|-----|-------|--|
| 1   | 288  | X   | 60  | x | 15  | 2 PCS |  |
| 2   | 288  | X   | 48  | x | 15  | 1 PC  |  |
| 3   | 1200 | X   | 160 | x | 25  | 2 PCS |  |
| 4   | 238  | X   | 350 | x | 15  | 1 PC  |  |
| 5   | 444  | X   | 330 | x | 15  | 1 PC  |  |
| 6   | 238  | X   | 350 | x | 15  | 1 PC  |  |
| 7   | 1400 | X   | 400 | x | 25  | 1 PC  |  |
| 8   | 238  | X   | 399 | x | 15  | 1 PC  |  |
| 9   | 238  | X   | 399 | x | 15  | 1 PC  |  |
| 10  | 1400 | X   | 400 | x | 25  | 1 PC  |  |
| 11  | 1396 | X   | 285 | x | 2.5 | 1 PC  |  |
| 12  | 436  | X   | 140 | x | 15  | 1 PC  |  |
| 13  | 458  | X   | 288 | x | 30  | 2 PCS |  |
| 14  | 300  | X   | 60  | x | 15  | 2 PCS |  |
| 15  | 386  | X   | 60  | x | 15  | 1 PC  |  |
| 16  | 417  | x   | 300 | x | 2.5 | 1 PC  |  |