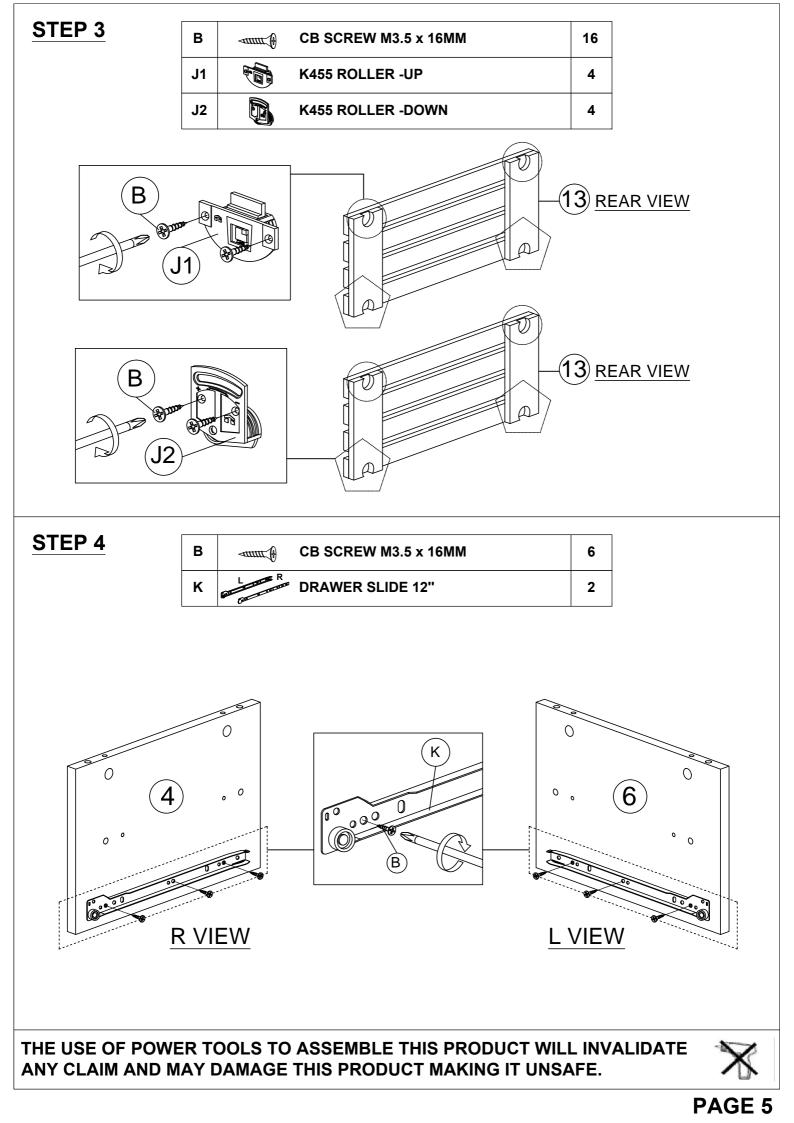

### HARDWARE LIST

| NO. |                                                 | DESCRIPTION            | QTY |
|-----|-------------------------------------------------|------------------------|-----|
| Α   |                                                 | WOOD DOWEL M8 x 25MM   | 24  |
| в   |                                                 | CB SCREW M3.5 x 16MM   | 28  |
| с   | </td <td>CSK CAP WOOD M6 x 60MM</td> <td>8</td> | CSK CAP WOOD M6 x 60MM | 8   |
| D   | Annun (                                         | CB SCREW M4 x 38MM     | 8   |
| Е   | đ                                               | NAIL 5/8               | 32  |
| F   | $\checkmark$                                    | ALLEN KEY M4           | 1   |
| G   |                                                 | CAM NUT                | 27  |
| н   |                                                 | CAM BOLT               | 27  |
| I   | ۲                                               | CAM CAP                | 27  |
| J1  |                                                 | K455 ROLLER -UP        | 4   |
| J2  |                                                 | K455 ROLLER -DOWN      | 4   |
| к   | L R R                                           | DRAWER SLIDE 12"       | 2   |
| L   | LR                                              | DRAWER SLIDE 12"       | 2   |