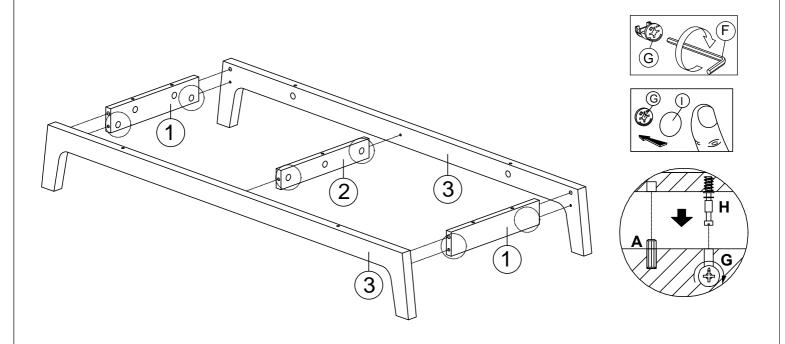

THE USE OF POWER TOOLS TO ASSEMBLE THIS PRODUCT WILL INVALIDATE ANY CLAIM AND MAY DAMAGE THIS PRODUCT MAKING IT UNSAFE.

| STEP 6 | F |   | L KEY   | 1 |
|--------|---|---|---------|---|
|        | G |   | CAM NUT | 6 |
|        | I | ٢ | САМ САР | 6 |