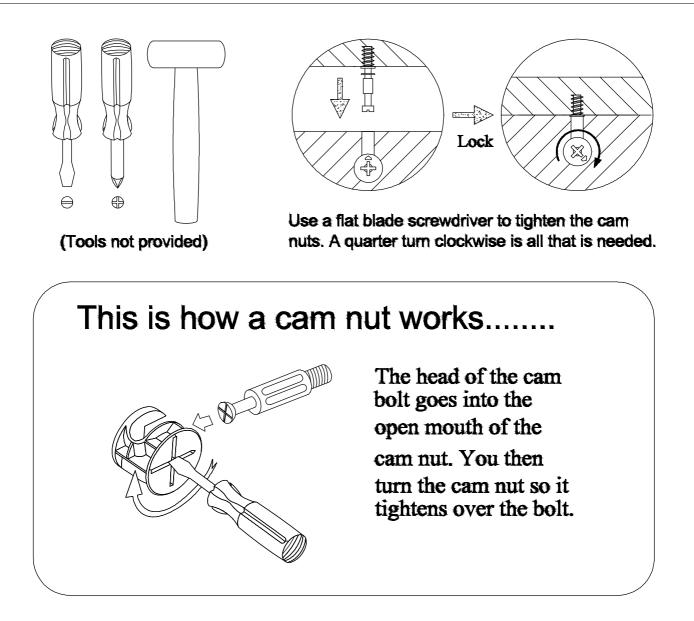

### HARDWARE LIST

| NO. |                                                 | DESCRIPTION            | QTY |
|-----|-------------------------------------------------|------------------------|-----|
| Α   |                                                 | WOOD DOWEL M8 x 25MM   | 24  |
| в   |                                                 | CB SCREW M3.5 x 16MM   | 28  |
| с   | </td <td>CSK CAP WOOD M6 x 60MM</td> <td>8</td> | CSK CAP WOOD M6 x 60MM | 8   |
| D   | Annun (                                         | CB SCREW M4 x 38MM     | 8   |
| Е   | đ                                               | NAIL 5/8               | 32  |
| F   | $\checkmark$                                    | ALLEN KEY M4           | 1   |
| G   |                                                 | CAM NUT                | 27  |
| н   |                                                 | CAM BOLT               | 27  |
| I   | ۲                                               | CAM CAP                | 27  |
| J1  |                                                 | K455 ROLLER -UP        | 4   |
| J2  |                                                 | K455 ROLLER -DOWN      | 4   |
| к   | L R R                                           | DRAWER SLIDE 12"       | 2   |
| L   | LR                                              | DRAWER SLIDE 12"       | 2   |