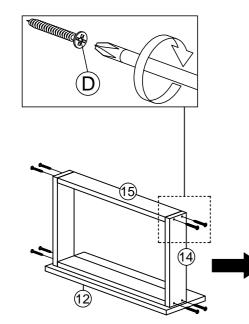

### HARDWARE LIST

| NO. |                                                 | DESCRIPTION            | QTY |
|-----|-------------------------------------------------|------------------------|-----|
| Α   |                                                 | WOOD DOWEL M8 x 25MM   | 24  |
| в   |                                                 | CB SCREW M3.5 x 16MM   | 28  |
| с   | </td <td>CSK CAP WOOD M6 x 60MM</td> <td>8</td> | CSK CAP WOOD M6 x 60MM | 8   |
| D   | Annun (                                         | CB SCREW M4 x 38MM     | 8   |
| Е   | đ                                               | NAIL 5/8               | 32  |
| F   | $\checkmark$                                    | ALLEN KEY M4           | 1   |
| G   |                                                 | CAM NUT                | 27  |
| н   |                                                 | CAM BOLT               | 27  |
| I   | ۲                                               | CAM CAP                | 27  |
| J1  |                                                 | K455 ROLLER -UP        | 4   |
| J2  |                                                 | K455 ROLLER -DOWN      | 4   |
| к   | L R R                                           | DRAWER SLIDE 12"       | 2   |
| L   | LR                                              | DRAWER SLIDE 12"       | 2   |