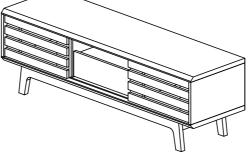

## PARTS LIST

| NO. |      | QTY |     |   |     |       |  |
|-----|------|-----|-----|---|-----|-------|--|
| 1   | 288  | X   | 60  | x | 15  | 2 PCS |  |
| 2   | 288  | X   | 48  | x | 15  | 1 PC  |  |
| 3   | 1200 | X   | 160 | x | 25  | 2 PCS |  |
| 4   | 238  | X   | 350 | x | 15  | 1 PC  |  |
| 5   | 444  | X   | 330 | x | 15  | 1 PC  |  |
| 6   | 238  | X   | 350 | x | 15  | 1 PC  |  |
| 7   | 1400 | X   | 400 | x | 25  | 1 PC  |  |
| 8   | 238  | X   | 399 | x | 15  | 1 PC  |  |
| 9   | 238  | X   | 399 | x | 15  | 1 PC  |  |
| 10  | 1400 | X   | 400 | x | 25  | 1 PC  |  |
| 11  | 1396 | X   | 285 | x | 2.5 | 1 PC  |  |
| 12  | 436  | X   | 140 | x | 15  | 1 PC  |  |
| 13  | 458  | X   | 288 | x | 30  | 2 PCS |  |
| 14  | 300  | X   | 60  | x | 15  | 2 PCS |  |
| 15  | 386  | X   | 60  | x | 15  | 1 PC  |  |
| 16  | 417  | x   | 300 | x | 2.5 | 1 PC  |  |