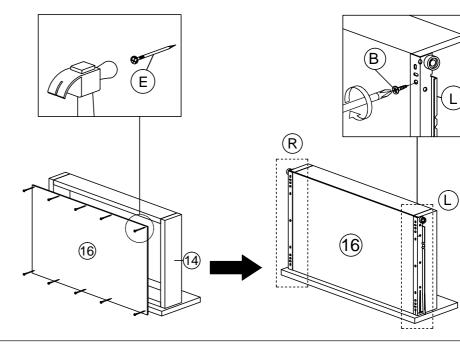

### HARDWARE LIST

| NO. |                                                 | DESCRIPTION            | QTY |
|-----|-------------------------------------------------|------------------------|-----|
| Α   |                                                 | WOOD DOWEL M8 x 25MM   | 24  |
| в   |                                                 | CB SCREW M3.5 x 16MM   | 28  |
| с   | </td <td>CSK CAP WOOD M6 x 60MM</td> <td>8</td> | CSK CAP WOOD M6 x 60MM | 8   |
| D   | Annun (                                         | CB SCREW M4 x 38MM     | 8   |
| Е   | đ                                               | NAIL 5/8               | 32  |
| F   | $\checkmark$                                    | ALLEN KEY M4           | 1   |
| G   |                                                 | CAM NUT                | 27  |
| н   |                                                 | CAM BOLT               | 27  |
| I   | ۲                                               | CAM CAP                | 27  |
| J1  |                                                 | K455 ROLLER -UP        | 4   |
| J2  |                                                 | K455 ROLLER -DOWN      | 4   |
| к   | L R R                                           | DRAWER SLIDE 12"       | 2   |
| L   | LR                                              | DRAWER SLIDE 12"       | 2   |