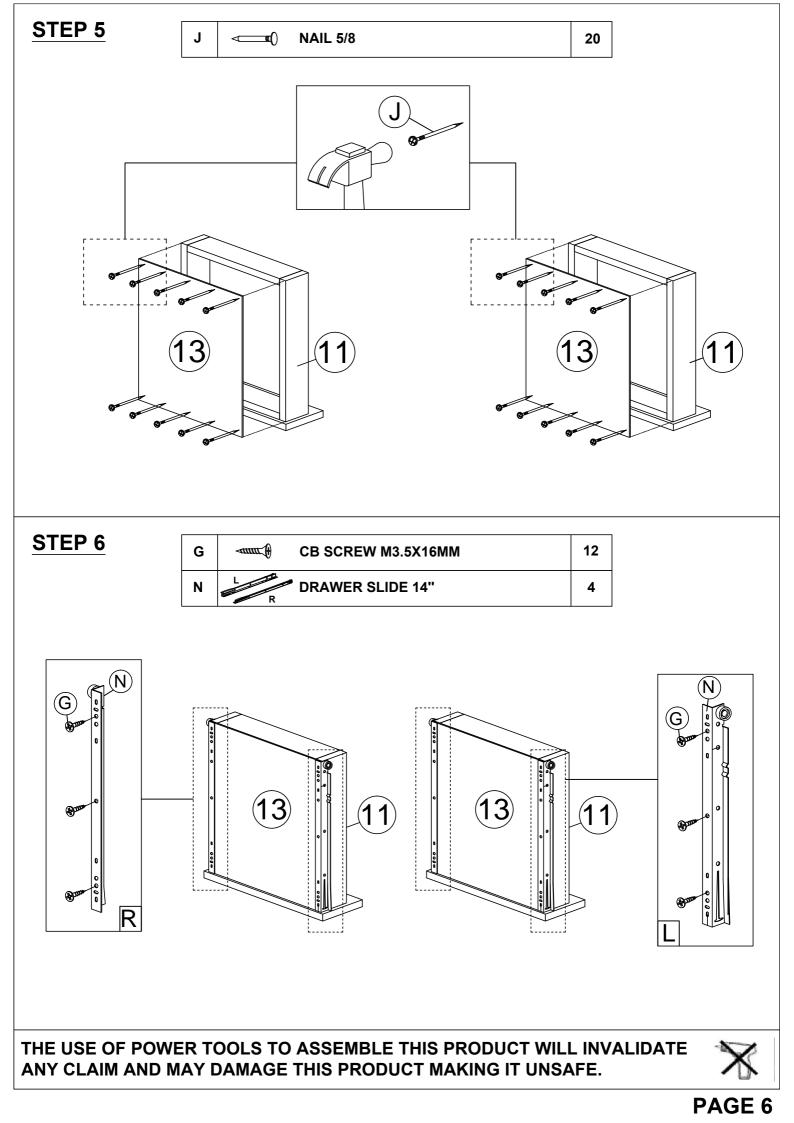

#### HARDWARE LIST

| NO. |                                               | DESCRIPTION          | QTY |
|-----|-----------------------------------------------|----------------------|-----|
| A   |                                               | WOOD DOWEL M8x25MM   | 22  |
| в   | <b>B</b>                                      | CAM NUT              | 25  |
| с   |                                               | CAM BOLT             | 25  |
| D   | ٢                                             | CAM CAP              | 25  |
| E   | $\checkmark$                                  | L KEY                | 1   |
| F   | <0000000000000000000000000000000000000        | CSK CAP WOOD M6x50MM | 8   |
| G   |                                               | CB SCREW M3.5x16MM   | 24  |
| н   |                                               | CB SCREW M4x20MM     | 16  |
| I   | -                                             | CB SCREW M4x38mm     | 24  |
| J   | ¶∎0                                           | NAIL 5/8             | 20  |
| к   | $\left< \begin{array}{c} \end{array} \right>$ | LEG SUPPORT 83       | 4   |
| L   | $\bigcirc$                                    | STICKER              | 8   |
| м   | L R R                                         | DRAWER SLIDE 14"     | 4   |
| N   | L                                             | DRAWER SLIDE 14"     | 4   |

THE USE OF POWER TOOLS TO ASSEMBLE THIS PRODUCT WILL INVALIDATE ANY CLAIM AND MAY DAMAGE THIS PRODUCT MAKING IT UNSAFE.

PAGE 4

PAGE 7