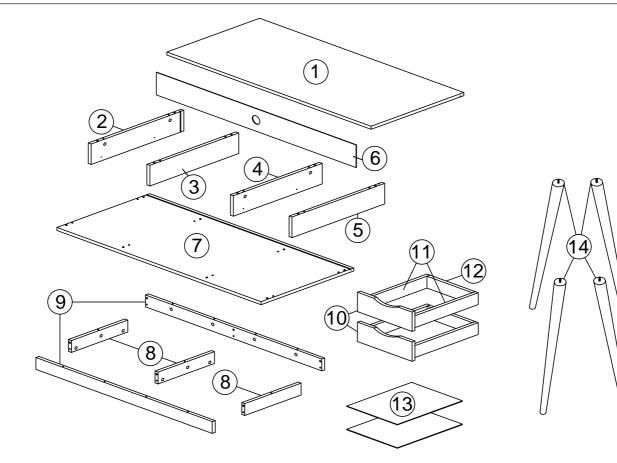

#### PARTS LIST

| NO. |      |   | PARTS |   |     | QTY   |
|-----|------|---|-------|---|-----|-------|
| 1   | 1098 | x | 499   | x | 15  | 1 PC  |
| 2   | 104  | x | 498   | x | 15  | 1 PC  |
| 3   | 104  | х | 478   | x | 15  | 1 PC  |
| 4   | 104  | x | 478   | x | 15  | 1 PC  |
| 5   | 104  | x | 498   | x | 15  | 1 PC  |
| 6   | 1076 | x | 114   | x | 2.5 | 1 PC  |
| 7   | 1098 | х | 499   | x | 15  | 1 PC  |
| 8   | 304  | x | 60    | x | 15  | 3 PCS |
| 9   | 950  | x | 60    | x | 15  | 2 PCS |
| 10  | 294  | x | 98    | x | 15  | 2 PCS |
| 11  | 350  | x | 60    | x | 15  | 4 PCS |
| 12  | 244  | x | 60    | x | 15  | 2 PCS |
| 13  | 273  | x | 350   | x | 2.5 | 2 PCS |
| 14  | 645  | x | 60    | x | 30  | 4 PCS |

#### HARDWARE LIST

| NO. |                                               | DESCRIPTION          | QTY |
|-----|-----------------------------------------------|----------------------|-----|
| A   |                                               | WOOD DOWEL M8x25MM   | 22  |
| в   | <b>B</b>                                      | CAM NUT              | 25  |
| с   |                                               | CAM BOLT             | 25  |
| D   | ٢                                             | CAM CAP              | 25  |
| E   | $\checkmark$                                  | L KEY                | 1   |
| F   | <0000000000000000000000000000000000000        | CSK CAP WOOD M6x50MM | 8   |
| G   |                                               | CB SCREW M3.5x16MM   | 24  |
| н   |                                               | CB SCREW M4x20MM     | 16  |
| I   | -                                             | CB SCREW M4x38mm     | 24  |
| J   | ¶∎0                                           | NAIL 5/8             | 20  |
| к   | $\left< \begin{array}{c} \end{array} \right>$ | LEG SUPPORT 83       | 4   |
| L   | $\bigcirc$                                    | STICKER              | 8   |
| м   | L R R                                         | DRAWER SLIDE 14"     | 4   |
| N   | L                                             | DRAWER SLIDE 14"     | 4   |