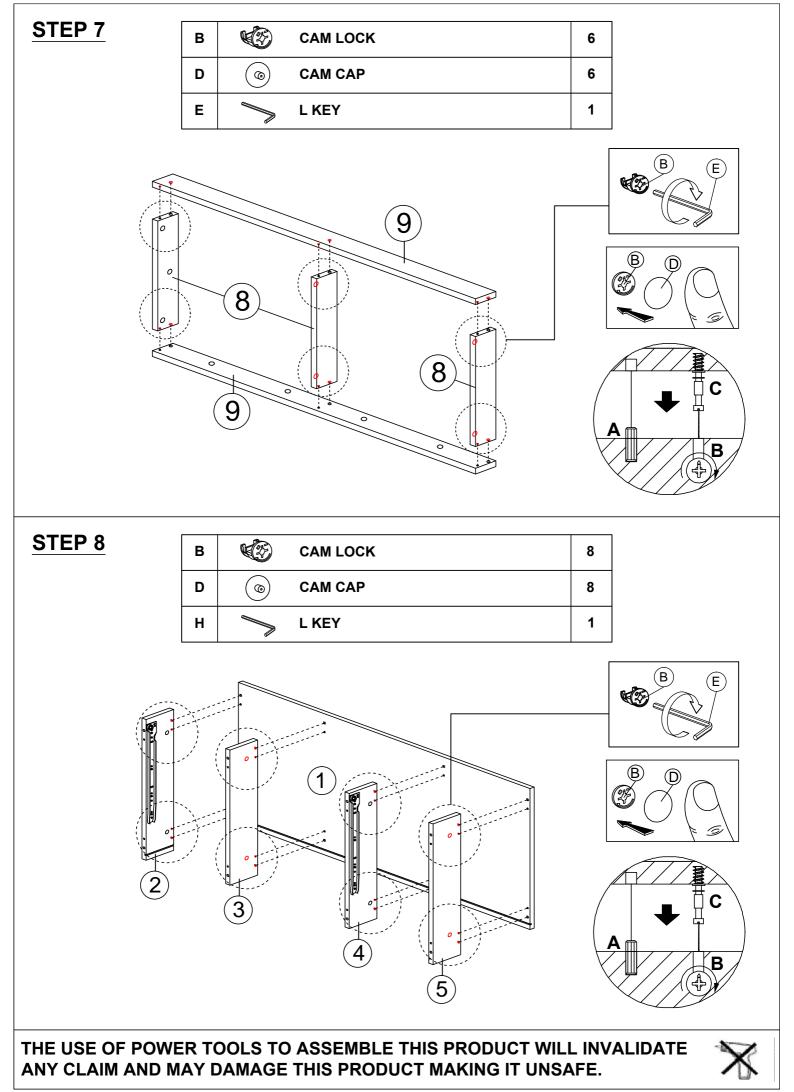

#### HARDWARE LIST

| NO. |                                               | DESCRIPTION          | QTY |
|-----|-----------------------------------------------|----------------------|-----|
| A   |                                               | WOOD DOWEL M8x25MM   | 22  |
| в   | <b>B</b>                                      | CAM NUT              | 25  |
| с   |                                               | CAM BOLT             | 25  |
| D   | ٢                                             | CAM CAP              | 25  |
| E   | $\checkmark$                                  | L KEY                | 1   |
| F   | <0000000000000000000000000000000000000        | CSK CAP WOOD M6x50MM | 8   |
| G   |                                               | CB SCREW M3.5x16MM   | 24  |
| н   |                                               | CB SCREW M4x20MM     | 16  |
| I   | -                                             | CB SCREW M4x38mm     | 24  |
| J   | ¶∎0                                           | NAIL 5/8             | 20  |
| к   | $\left< \begin{array}{c} \end{array} \right>$ | LEG SUPPORT 83       | 4   |
| L   | $\bigcirc$                                    | STICKER              | 8   |
| м   | L R R                                         | DRAWER SLIDE 14"     | 4   |
| N   | L                                             | DRAWER SLIDE 14"     | 4   |

THE USE OF POWER TOOLS TO ASSEMBLE THIS PRODUCT WILL INVALIDATE ANY CLAIM AND MAY DAMAGE THIS PRODUCT MAKING IT UNSAFE.

PAGE 4

PAGE 7