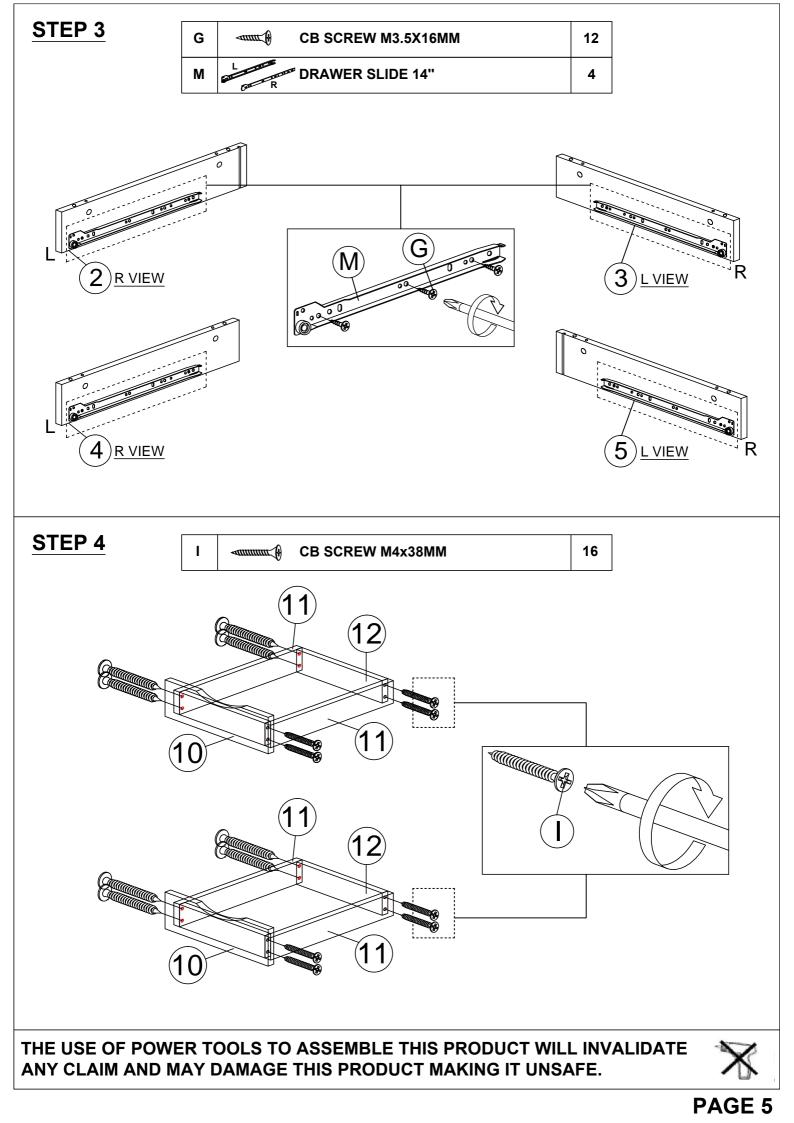

#### HARDWARE LIST

| NO. |                                               | DESCRIPTION          | QTY |
|-----|-----------------------------------------------|----------------------|-----|
| A   |                                               | WOOD DOWEL M8x25MM   | 22  |
| в   | <b>B</b>                                      | CAM NUT              | 25  |
| с   |                                               | CAM BOLT             | 25  |
| D   | ٢                                             | CAM CAP              | 25  |
| E   | $\checkmark$                                  | L KEY                | 1   |
| F   | <0000000000000000000000000000000000000        | CSK CAP WOOD M6x50MM | 8   |
| G   |                                               | CB SCREW M3.5x16MM   | 24  |
| н   |                                               | CB SCREW M4x20MM     | 16  |
| I   | -                                             | CB SCREW M4x38mm     | 24  |
| J   | ¶∎0                                           | NAIL 5/8             | 20  |
| к   | $\left< \begin{array}{c} \end{array} \right>$ | LEG SUPPORT 83       | 4   |
| L   | $\bigcirc$                                    | STICKER              | 8   |
| м   | L R R                                         | DRAWER SLIDE 14"     | 4   |
| N   | L                                             | DRAWER SLIDE 14"     | 4   |

THE USE OF POWER TOOLS TO ASSEMBLE THIS PRODUCT WILL INVALIDATE ANY CLAIM AND MAY DAMAGE THIS PRODUCT MAKING IT UNSAFE.

PAGE 4

PAGE 7