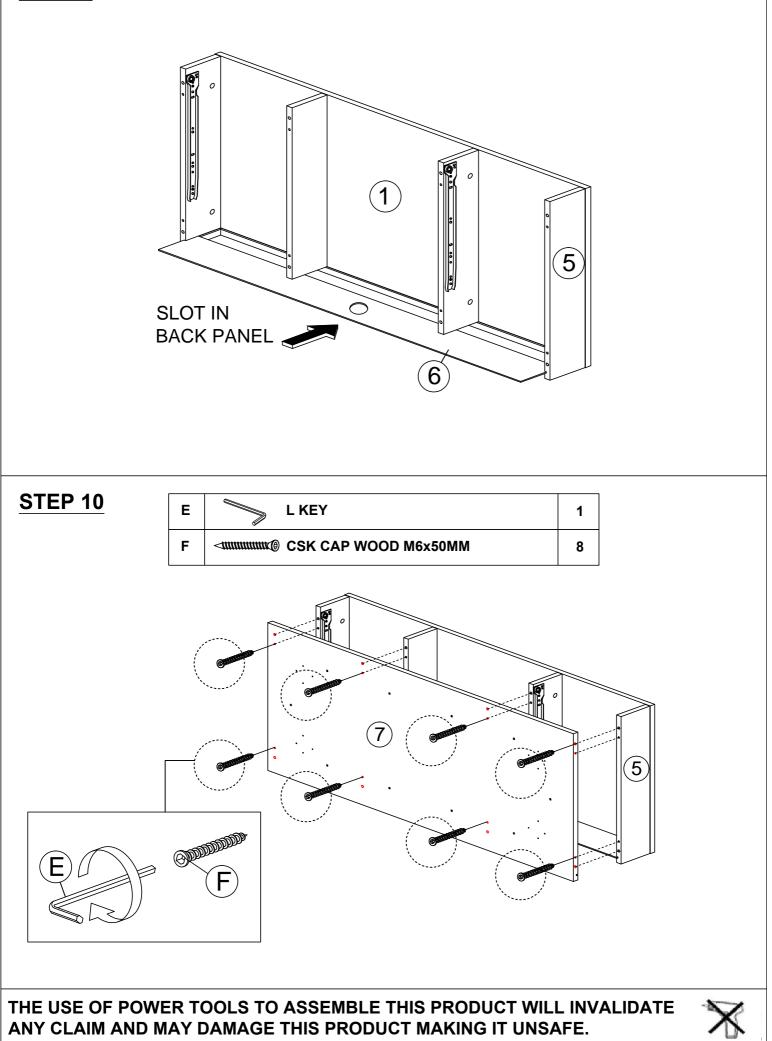

| CB SCREW M3.5x16MM   | 24  |
| н   |                                               | CB SCREW M4x20MM     | 16  |
| I   | -                                             | CB SCREW M4x38mm     | 24  |
| J   | ¶∎0                                           | NAIL 5/8             | 20  |
| к   | $\left< \begin{array}{c} \end{array} \right>$ | LEG SUPPORT 83       | 4   |
| L   | $\bigcirc$                                    | STICKER              | 8   |
| м   | L R R                                         | DRAWER SLIDE 14"     | 4   |
| N   | L                                             | DRAWER SLIDE 14"     | 4   |

THE USE OF POWER TOOLS TO ASSEMBLE THIS PRODUCT WILL INVALIDATE ANY CLAIM AND MAY DAMAGE THIS PRODUCT MAKING IT UNSAFE.



PAGE 4







PAGE 7

#### STEP 9



PAGE 8

### PAGE 9

## THE USE OF POWER TOOLS TO ASSEMBLE THIS PRODUCT WILL INVALIDATE ANY CLAIM AND MAY DAMAGE THIS PRODUCT MAKING IT UNSAFE.





**STEP 11** 

ြစ

**CAM LOCK** 

CAM CAP

11

11

В

D