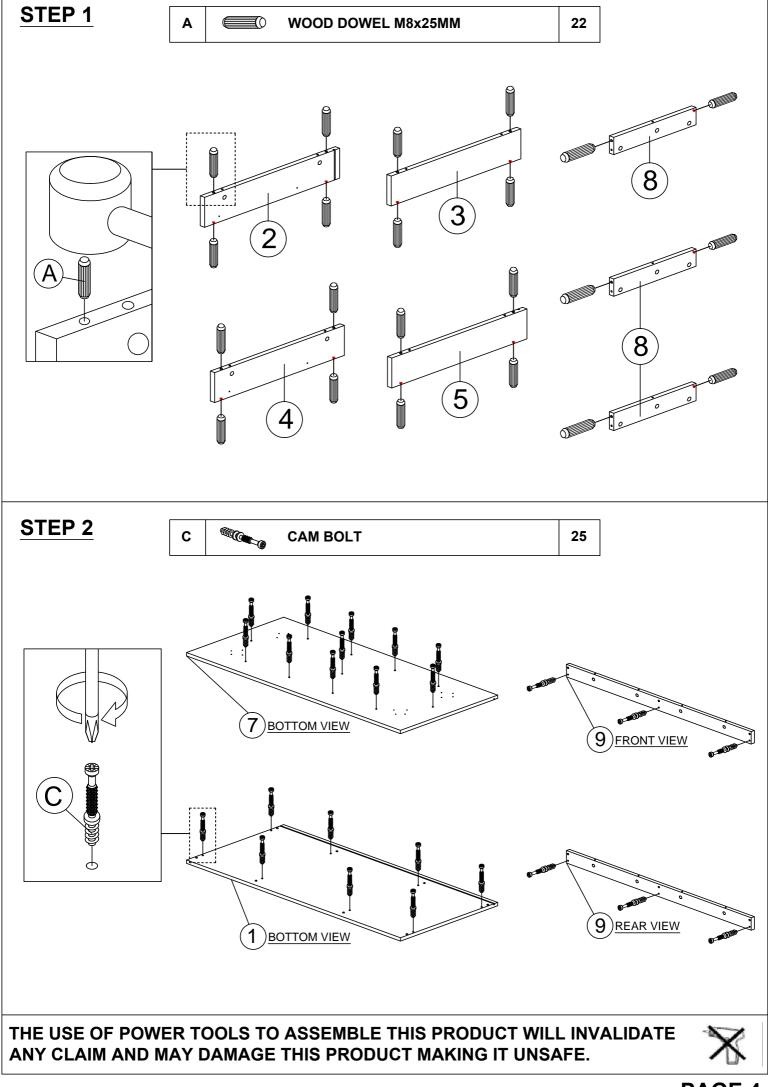

#### HARDWARE LIST

| NO. |                                               | DESCRIPTION          | QTY |
|-----|-----------------------------------------------|----------------------|-----|
| A   |                                               | WOOD DOWEL M8x25MM   | 22  |
| в   | <b>B</b>                                      | CAM NUT              | 25  |
| с   |                                               | CAM BOLT             | 25  |
| D   | ٢                                             | CAM CAP              | 25  |
| E   | $\checkmark$                                  | L KEY                | 1   |
| F   | <0000000000000000000000000000000000000        | CSK CAP WOOD M6x50MM | 8   |
| G   |                                               | CB SCREW M3.5x16MM   | 24  |
| н   |                                               | CB SCREW M4x20MM     | 16  |
| I   | -                                             | CB SCREW M4x38mm     | 24  |
| J   | ¶∎0                                           | NAIL 5/8             | 20  |
| к   | $\left< \begin{array}{c} \end{array} \right>$ | LEG SUPPORT 83       | 4   |
| L   | $\bigcirc$                                    | STICKER              | 8   |
| м   | L R R                                         | DRAWER SLIDE 14"     | 4   |
| N   | L                                             | DRAWER SLIDE 14"     | 4   |

THE USE OF POWER TOOLS TO ASSEMBLE THIS PRODUCT WILL INVALIDATE ANY CLAIM AND MAY DAMAGE THIS PRODUCT MAKING IT UNSAFE.

PAGE 4

PAGE 7