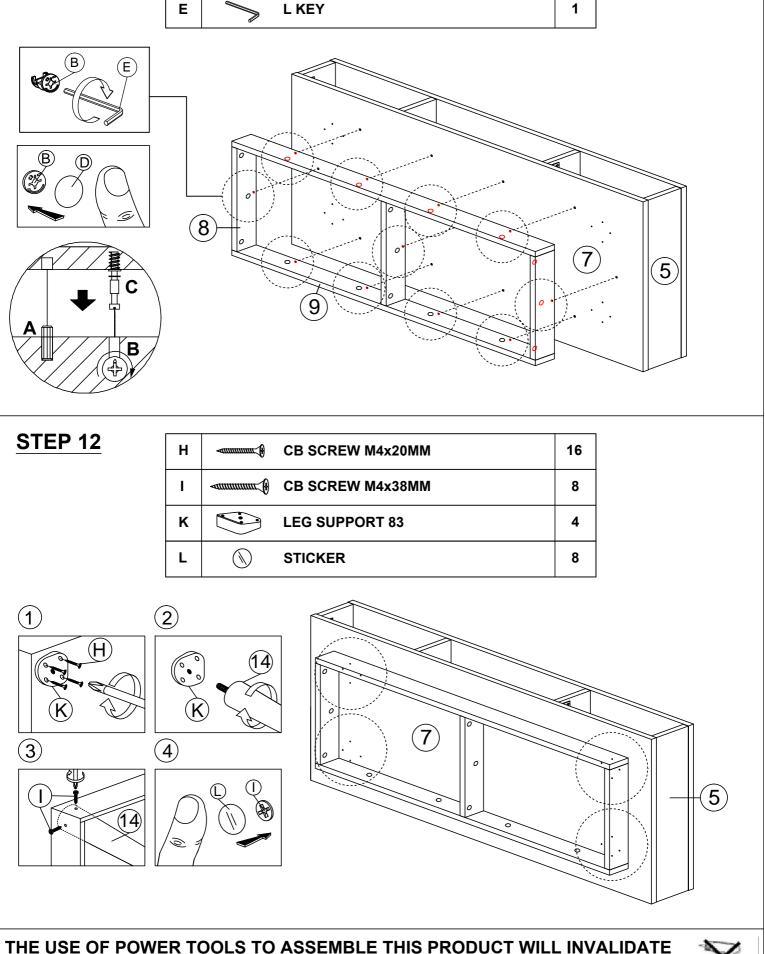

#### HARDWARE LIST

| NO. |                                               | DESCRIPTION          | QTY |
|-----|-----------------------------------------------|----------------------|-----|
| A   |                                               | WOOD DOWEL M8x25MM   | 22  |
| в   | <b>B</b>                                      | CAM NUT              | 25  |
| с   |                                               | CAM BOLT             | 25  |
| D   | ٢                                             | CAM CAP              | 25  |
| E   | $\checkmark$                                  | L KEY                | 1   |
| F   | <0000000000000000000000000000000000000        | CSK CAP WOOD M6x50MM | 8   |
| G   |                                               | CB SCREW M3.5x16MM   | 24  |
| н   |                                               | CB SCREW M4x20MM     | 16  |
| I   | -                                             | CB SCREW M4x38mm     | 24  |
| J   | ¶∎0                                           | NAIL 5/8             | 20  |
| к   | $\left< \begin{array}{c} \end{array} \right>$ | LEG SUPPORT 83       | 4   |
| L   | $\bigcirc$                                    | STICKER              | 8   |
| м   | L R R                                         | DRAWER SLIDE 14"     | 4   |
| N   | L                                             | DRAWER SLIDE 14"     | 4   |