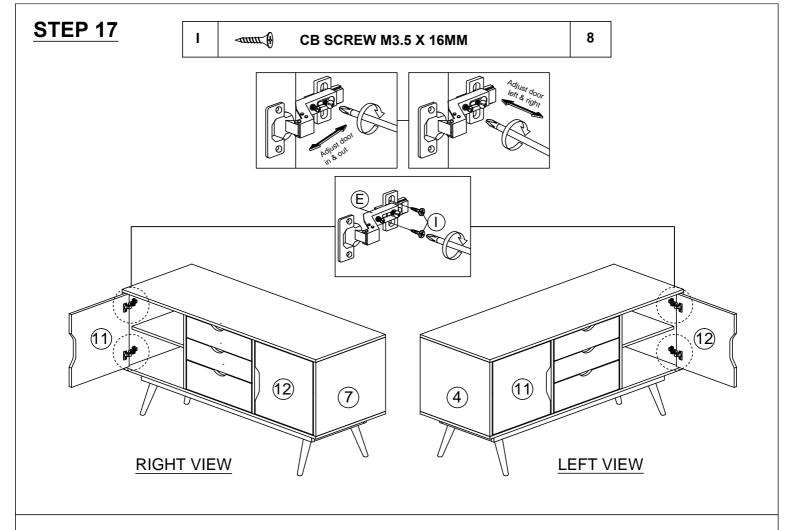

#### **STEP 16**

#### **HARDWARE LIST (1/1)**

| NO. |                                                                     | DESCRIPTION            | QTY |
|-----|---------------------------------------------------------------------|------------------------|-----|
| Α   |                                                                     | WOOD DOWEL M8 X 25MM   | 22  |
| В   |                                                                     | CAM NUT                | 25  |
| С   |                                                                     | CAM BOLT               | 25  |
| D   | (0)                                                                 | CAM CAP                | 25  |
| E   |                                                                     | HINGES 7/8             | 4   |
| F   | 8                                                                   | SHELF SUPPORT          | 8   |
| G   |                                                                     | ALLEN KEY M4           | 1   |
| Н   | <                                                                   | CSK CAP WOOD M6 X 50MM | 8   |
| ı   | <b>√111111</b>                                                      | CB SCREW M3.5 X 16MM   | 52  |
| J   | <u> </u>                                                            | CB SCREW M4 X 20MM     | 16  |
| K   | <ammunt td="" €<=""><td>CB SCREW M4 X 38MM</td><td>32</td></ammunt> | CB SCREW M4 X 38MM     | 32  |
| L   |                                                                     | NAIL 5/8               | 30  |
| М   |                                                                     | LEG SUPPORT 83         | 4   |
| N   | <b>(</b> )                                                          | STICKER                | 8   |
| O   | L<br>R                                                              | DRAWER SLIDE 14"       | 6   |
| Р   | L                                                                   | DRAWER SLIDE 14"       | 6   |