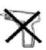

#### **HARDWARE LIST (1/1)**

| NO. |                                                                     | DESCRIPTION            | QTY |
|-----|---------------------------------------------------------------------|------------------------|-----|
| Α   |                                                                     | WOOD DOWEL M8 X 25MM   | 22  |
| В   |                                                                     | CAM NUT                | 25  |
| С   |                                                                     | CAM BOLT               | 25  |
| D   | (0)                                                                 | CAM CAP                | 25  |
| E   |                                                                     | HINGES 7/8             | 4   |
| F   | 8                                                                   | SHELF SUPPORT          | 8   |
| G   |                                                                     | ALLEN KEY M4           | 1   |
| Н   | <                                                                   | CSK CAP WOOD M6 X 50MM | 8   |
| ı   | <b>√111111</b>                                                      | CB SCREW M3.5 X 16MM   | 52  |
| J   | <u> </u>                                                            | CB SCREW M4 X 20MM     | 16  |
| K   | <ammunt td="" €<=""><td>CB SCREW M4 X 38MM</td><td>32</td></ammunt> | CB SCREW M4 X 38MM     | 32  |
| L   |                                                                     | NAIL 5/8               | 30  |
| М   |                                                                     | LEG SUPPORT 83         | 4   |
| N   | <b>(</b> )                                                          | STICKER                | 8   |
| O   | L<br>R                                                              | DRAWER SLIDE 14"       | 6   |
| Р   | L                                                                   | DRAWER SLIDE 14"       | 6   |