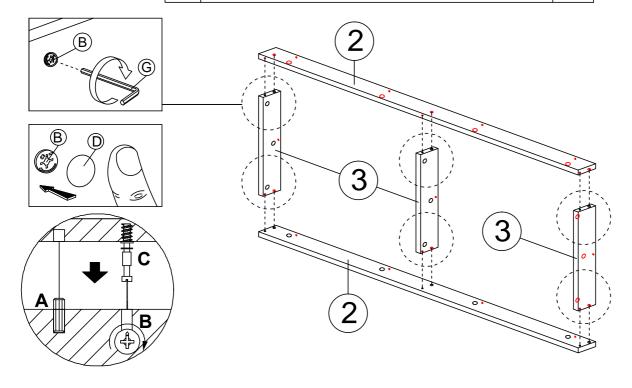

Use a flat blade screwdriver to tighten the cam nuts. A quarter turn clockwise is all that is needed.

#### This is how a cam nut works......

The head of the cam bolt goes into the open mouth of the cam nut. You then turn the cam nut so it tightens over the bolt.

#### **HARDWARE LIST (1/1)**

| NO. |                                                                     | DESCRIPTION            | QTY |
|-----|---------------------------------------------------------------------|------------------------|-----|
| Α   |                                                                     | WOOD DOWEL M8 X 25MM   | 22  |
| В   |                                                                     | CAM NUT                | 25  |
| С   |                                                                     | CAM BOLT               | 25  |
| D   | (0)                                                                 | CAM CAP                | 25  |
| E   |                                                                     | HINGES 7/8             | 4   |
| F   | 8                                                                   | SHELF SUPPORT          | 8   |
| G   |                                                                     | ALLEN KEY M4           | 1   |
| Н   | <                                                                   | CSK CAP WOOD M6 X 50MM | 8   |
| ı   | <b>√111111</b>                                                      | CB SCREW M3.5 X 16MM   | 52  |
| J   | <u> </u>                                                            | CB SCREW M4 X 20MM     | 16  |
| K   | <ammunt td="" €<=""><td>CB SCREW M4 X 38MM</td><td>32</td></ammunt> | CB SCREW M4 X 38MM     | 32  |
| L   |                                                                     | NAIL 5/8               | 30  |
| М   |                                                                     | LEG SUPPORT 83         | 4   |
| N   | <b>(</b> )                                                          | STICKER                | 8   |
| O   | L<br>R                                                              | DRAWER SLIDE 14"       | 6   |
| Р   | L                                                                   | DRAWER SLIDE 14"       | 6   |