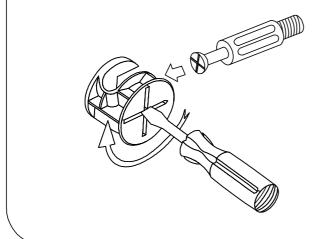

Use a flat blade screwdriver to tighten the cam nuts. A quarter turn clockwise is all that is needed.

#### This is how a cam nut works......

The head of the cam bolt goes into the open mouth of the cam nut. You then turn the cam nut so it tightens over the bolt.