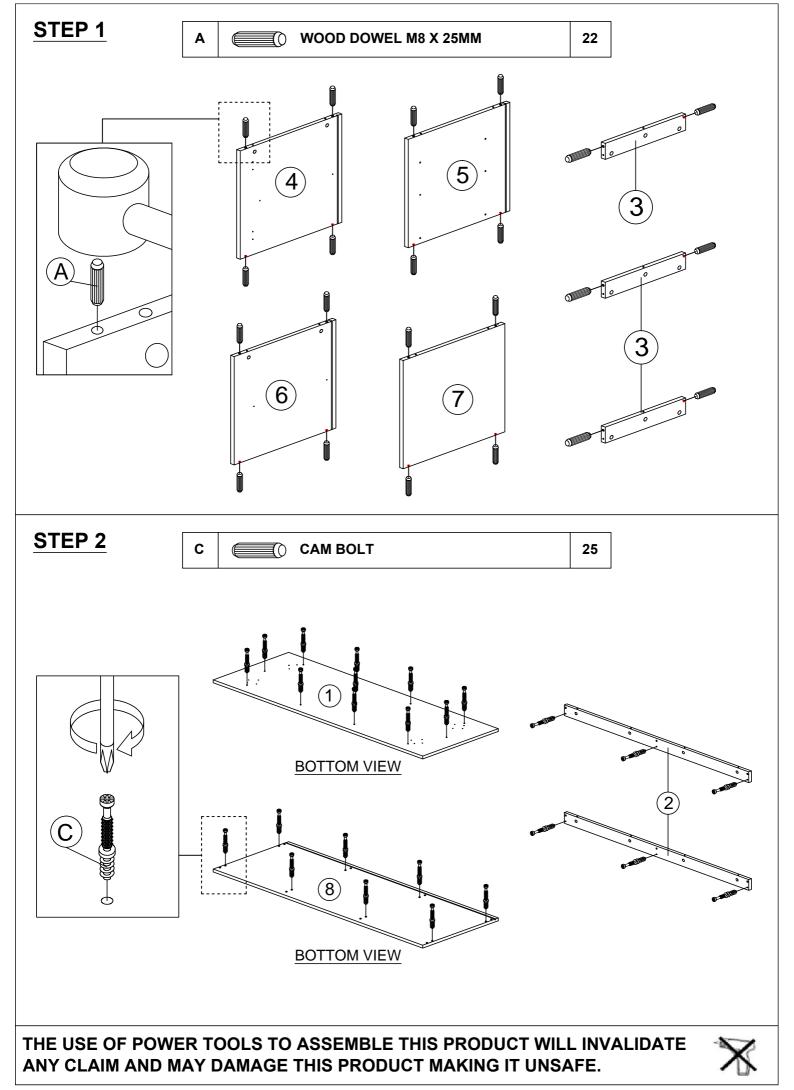

Use a flat blade screwdriver to tighten the cam nuts. A quarter turn clockwise is all that is needed.

#### This is how a cam nut works......

The head of the cam bolt goes into the open mouth of the cam nut. You then turn the cam nut so it tightens over the bolt.

#### **HARDWARE LIST (1/1)**

| NO. |                                                                     | DESCRIPTION            | QTY |
|-----|---------------------------------------------------------------------|------------------------|-----|
| Α   |                                                                     | WOOD DOWEL M8 X 25MM   | 22  |
| В   |                                                                     | CAM NUT                | 25  |
| С   |                                                                     | CAM BOLT               | 25  |
| D   | (0)                                                                 | CAM CAP                | 25  |
| E   |                                                                     | HINGES 7/8             | 4   |
| F   | 8                                                                   | SHELF SUPPORT          | 8   |
| G   |                                                                     | ALLEN KEY M4           | 1   |
| Н   | <                                                                   | CSK CAP WOOD M6 X 50MM | 8   |
| ı   | <b>√111111</b>                                                      | CB SCREW M3.5 X 16MM   | 52  |
| J   | <u> </u>                                                            | CB SCREW M4 X 20MM     | 16  |
| K   | <ammunt td="" €<=""><td>CB SCREW M4 X 38MM</td><td>32</td></ammunt> | CB SCREW M4 X 38MM     | 32  |
| L   |                                                                     | NAIL 5/8               | 30  |
| М   |                                                                     | LEG SUPPORT 83         | 4   |
| N   | <b>(</b> )                                                          | STICKER                | 8   |
| O   | L<br>R                                                              | DRAWER SLIDE 14"       | 6   |
| Р   | L                                                                   | DRAWER SLIDE 14"       | 6   |