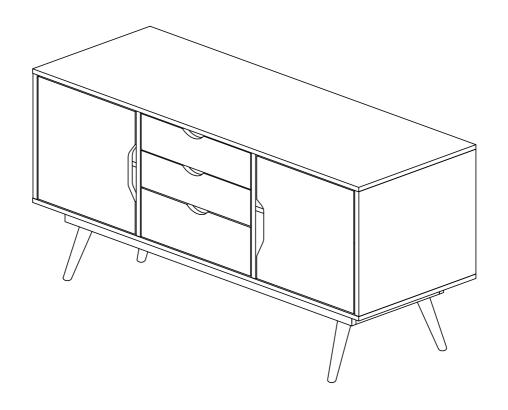

| х | 15  | 2 PCS |
| 17  | 350 | х     | 116 | х | 15  | 2 PCS |
| 18  | 368 | х     | 116 | х | 15  | 1 PC  |
| 19  | 397 | Х     | 350 | Х | 2.5 | 3 PCS |
| 20  | 274 | х     | 60  | Х | 30  | 4 PCS |
| 21  | 380 | х     | 410 | Х | 15  | 2 PCS |















K CB SCREW M4 X 38MM 24











| В |     | CAM NUT      | 6 |
|---|-----|--------------|---|
| D | (0) | CAM CAP      | 6 |
| G |     | ALLEN KEY M4 | 1 |



#### **STEP 10**

| G |               | ALLEN KEY M4           | 1 |
|---|---------------|------------------------|---|
| Н | <i>&lt;</i> @ | CSK CAP WOOD M6 X 50MM | 8 |









#### **STEP 14**

| В |     | CAM NUT      | 8 |
|---|-----|--------------|---|
| D | (9) | CAM CAP      | 8 |
| G |     | ALLEN KEY M4 | 1 |







#### **STEP 16**







#### **COMPLETED**