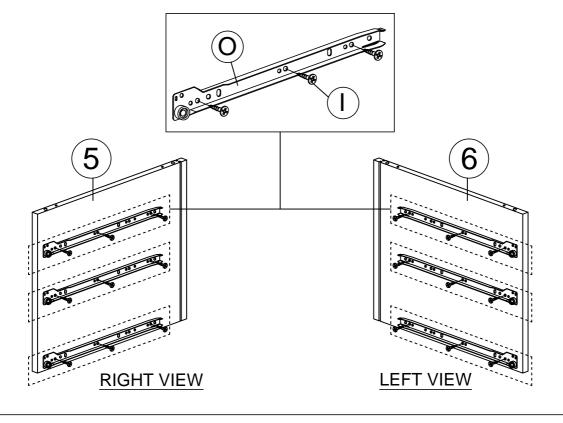

#### **HARDWARE LIST (1/1)**

| NO. |                                                                     | DESCRIPTION            | QTY |
|-----|---------------------------------------------------------------------|------------------------|-----|
| Α   |                                                                     | WOOD DOWEL M8 X 25MM   | 22  |
| В   |                                                                     | CAM NUT                | 25  |
| С   |                                                                     | CAM BOLT               | 25  |
| D   | (0)                                                                 | CAM CAP                | 25  |
| E   |                                                                     | HINGES 7/8             | 4   |
| F   | 8                                                                   | SHELF SUPPORT          | 8   |
| G   |                                                                     | ALLEN KEY M4           | 1   |
| Н   | <                                                                   | CSK CAP WOOD M6 X 50MM | 8   |
| ı   | <b>√111111</b>                                                      | CB SCREW M3.5 X 16MM   | 52  |
| J   | <u> </u>                                                            | CB SCREW M4 X 20MM     | 16  |
| K   | <ammunt td="" €<=""><td>CB SCREW M4 X 38MM</td><td>32</td></ammunt> | CB SCREW M4 X 38MM     | 32  |
| L   |                                                                     | NAIL 5/8               | 30  |
| М   |                                                                     | LEG SUPPORT 83         | 4   |
| N   | <b>(</b> )                                                          | STICKER                | 8   |
| O   | L<br>R                                                              | DRAWER SLIDE 14"       | 6   |
| Р   | L                                                                   | DRAWER SLIDE 14"       | 6   |