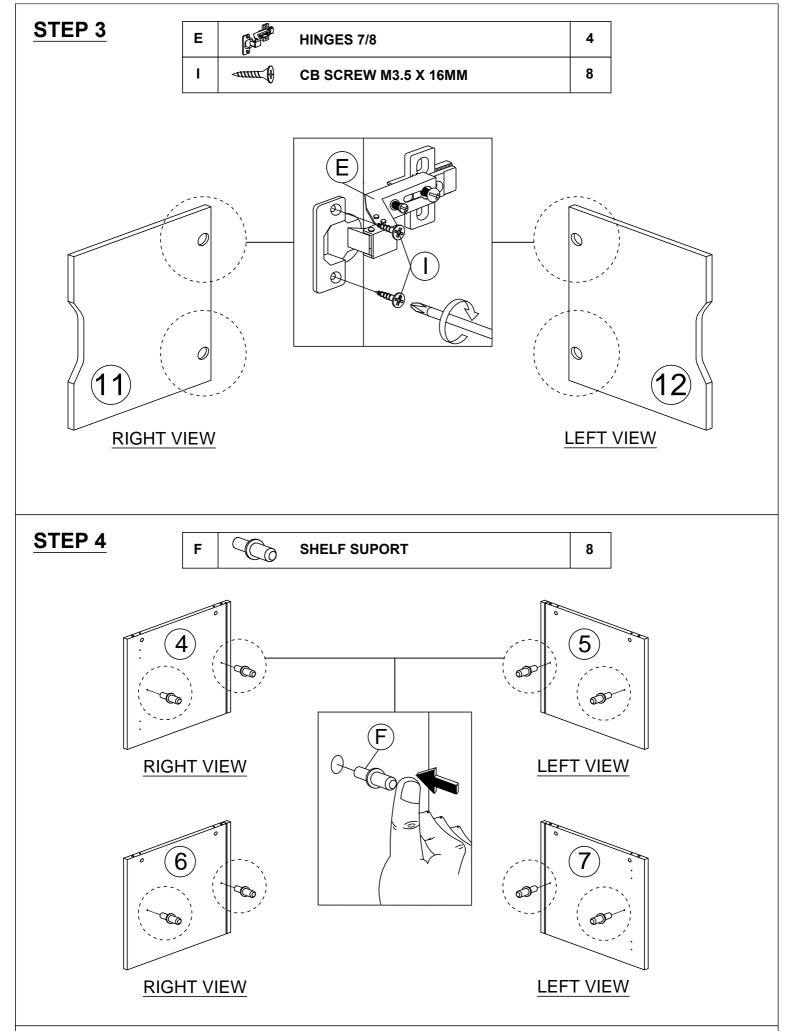

#### **HARDWARE LIST (1/1)**

| NO. |                                                                     | DESCRIPTION            | QTY |
|-----|---------------------------------------------------------------------|------------------------|-----|
| Α   |                                                                     | WOOD DOWEL M8 X 25MM   | 22  |
| В   |                                                                     | CAM NUT                | 25  |
| С   |                                                                     | CAM BOLT               | 25  |
| D   | (0)                                                                 | CAM CAP                | 25  |
| E   |                                                                     | HINGES 7/8             | 4   |
| F   | 8                                                                   | SHELF SUPPORT          | 8   |
| G   |                                                                     | ALLEN KEY M4           | 1   |
| Н   | <                                                                   | CSK CAP WOOD M6 X 50MM | 8   |
| ı   | <b>√111111</b>                                                      | CB SCREW M3.5 X 16MM   | 52  |
| J   | <u> </u>                                                            | CB SCREW M4 X 20MM     | 16  |
| K   | <ammunt td="" €<=""><td>CB SCREW M4 X 38MM</td><td>32</td></ammunt> | CB SCREW M4 X 38MM     | 32  |
| L   |                                                                     | NAIL 5/8               | 30  |
| М   |                                                                     | LEG SUPPORT 83         | 4   |
| N   | <b>(</b> )                                                          | STICKER                | 8   |
| O   | L<br>R                                                              | DRAWER SLIDE 14"       | 6   |
| Р   | L                                                                   | DRAWER SLIDE 14"       | 6   |