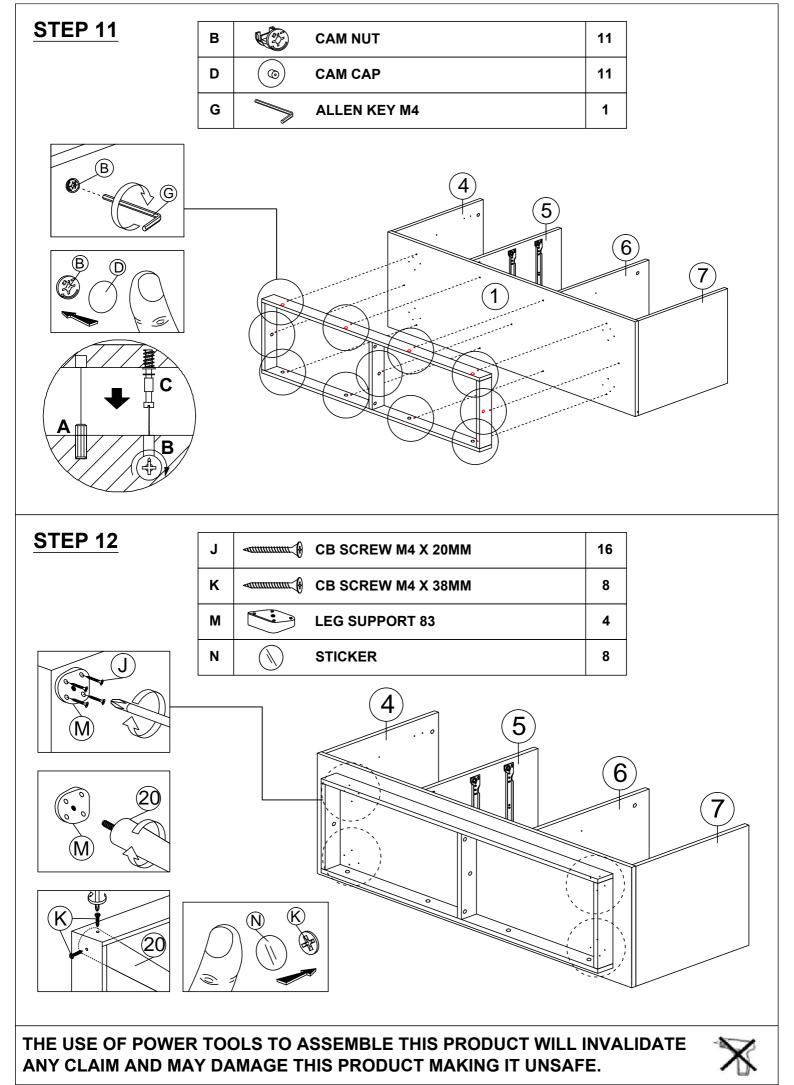

K CB SCREW M4 X 38MM 24

| В |     | CAM NUT      | 6 |
|---|-----|--------------|---|
| D | (0) | CAM CAP      | 6 |
| G |     | ALLEN KEY M4 | 1 |

#### **STEP 14**

| В |     | CAM NUT      | 8 |
|---|-----|--------------|---|
| D | (9) | CAM CAP      | 8 |
| G |     | ALLEN KEY M4 | 1 |