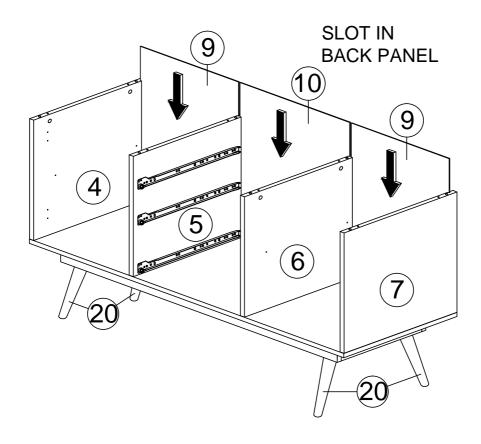

| DRAWER SLIDE 14"       | 6   |





#### PARTS LIST (2/2)

| NO. |     | PARTS |     |   | QTY |       |
|-----|-----|-------|-----|---|-----|-------|
| 16  | 368 | х     | 70  | х | 15  | 2 PCS |
| 17  | 350 | х     | 116 | х | 15  | 2 PCS |
| 18  | 368 | х     | 116 | х | 15  | 1 PC  |
| 19  | 397 | Х     | 350 | Х | 2.5 | 3 PCS |
| 20  | 274 | х     | 60  | Х | 30  | 4 PCS |
| 21  | 380 | х     | 410 | Х | 15  | 2 PCS |















K CB SCREW M4 X 38MM 24











| В |     | CAM NUT      | 6 |
|---|-----|--------------|---|
| D | (0) | CAM CAP      | 6 |
| G |     | ALLEN KEY M4 | 1 |



#### **STEP 10**

| G |               | ALLEN KEY M4           | 1 |
|---|---------------|------------------------|---|
| Н | <i>&lt;</i> @ | CSK CAP WOOD M6 X 50MM | 8 |









#### **STEP 14**

| В |     | CAM NUT      | 8 |
|---|-----|--------------|---|
| D | (9) | CAM CAP      | 8 |
| G |     | ALLEN KEY M4 | 1 |







#### **STEP 16**







#### **COMPLETED**