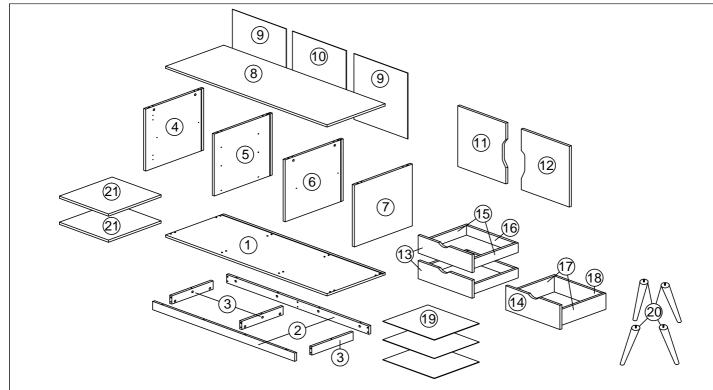

#### PARTS LIST (1/2)

|     | PARTS LIST (1/2) |   |       |   |     |       |
|-----|------------------|---|-------|---|-----|-------|
| NO. |                  |   | PARTS |   |     | QTY   |
| 1   | 1248             | х | 449   | х | 15  | 1 PC  |
| 2   | 1100             | х | 60    | х | 15  | 2 PCS |
| 3   | 304              | х | 60    | х | 15  | 3 PCS |
| 4   | 450              | X | 448   | X | 15  | 1 PC  |
| 5   | 450              | х | 448   | X | 15  | 1 PC  |
| 6   | 450              | X | 448   | X | 15  | 1 PC  |
| 7   | 450              | X | 448   | X | 15  | 1 PC  |
| 8   | 1248             | X | 449   | X | 15  | 1 PC  |
| 9   | 460              | X | 390   | X | 2.5 | 2 PCS |
| 10  | 460              | X | 434   | X | 2.5 | 1 PC  |
| 11  | 444              | X | 372   | X | 15  | 1 PC  |
| 12  | 444              | X | 372   | X | 15  | 1 PC  |
| 13  | 418              | X | 130   | X | 15  | 2 PCS |
| 14  | 418              | X | 176   | X | 15  | 1 PC  |
| 15  | 350              | х | 70    | х | 15  | 4 PCS |

#### PARTS LIST (2/2)

| NO. |     | PARTS |     |   | QTY |       |
|-----|-----|-------|-----|---|-----|-------|
| 16  | 368 | х     | 70  | х | 15  | 2 PCS |
| 17  | 350 | х     | 116 | х | 15  | 2 PCS |
| 18  | 368 | х     | 116 | х | 15  | 1 PC  |
| 19  | 397 | Х     | 350 | Х | 2.5 | 3 PCS |
| 20  | 274 | х     | 60  | Х | 30  | 4 PCS |
| 21  | 380 | х     | 410 | Х | 15  | 2 PCS |