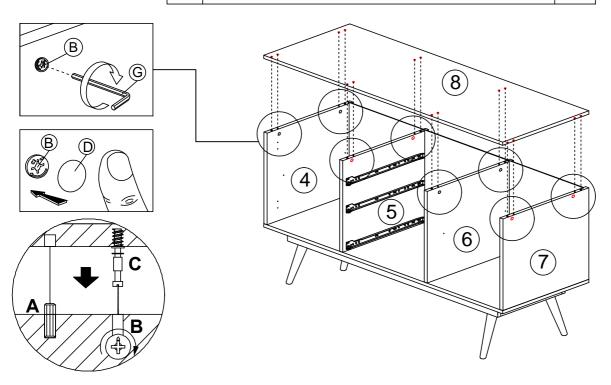

Use a flat blade screwdriver to tighten the cam nuts. A quarter turn clockwise is all that is needed.

#### This is how a cam nut works......

The head of the cam bolt goes into the open mouth of the cam nut. You then turn the cam nut so it tightens over the bolt.

#### TWO PERSONS REQUIRED TO ASSEMBLE THIS PRODUCT

- 1. Please check that you have all the parts listed before you start assembling. If you do find that something is missing, do not continue assembly. Please contact your supplier immediately.
- 2. Lay out all of the components on a soft surface as if you were preparing to do a jigsaw puzzle.
- 3. Separate and identify each component from the hardware pack and rest each one in its proper location before fastening.

#### **HARDWARE LIST (1/1)**

| NO. |                                                                     | DESCRIPTION            | QTY |
|-----|---------------------------------------------------------------------|------------------------|-----|
| Α   |                                                                     | WOOD DOWEL M8 X 25MM   | 22  |
| В   |                                                                     | CAM NUT                | 25  |
| С   |                                                                     | CAM BOLT               | 25  |
| D   | (0)                                                                 | CAM CAP                | 25  |
| E   |                                                                     | HINGES 7/8             | 4   |
| F   | 8                                                                   | SHELF SUPPORT          | 8   |
| G   |                                                                     | ALLEN KEY M4           | 1   |
| Н   | <                                                                   | CSK CAP WOOD M6 X 50MM | 8   |
| ı   | <b>√111111</b>                                                      | CB SCREW M3.5 X 16MM   | 52  |
| J   | <u> </u>                                                            | CB SCREW M4 X 20MM     | 16  |
| K   | <ammunt td="" €<=""><td>CB SCREW M4 X 38MM</td><td>32</td></ammunt> | CB SCREW M4 X 38MM     | 32  |
| L   |                                                                     | NAIL 5/8               | 30  |
| М   |                                                                     | LEG SUPPORT 83         | 4   |
| N   | <b>(</b> )                                                          | STICKER                | 8   |
| O   | L<br>R                                                              | DRAWER SLIDE 14"       | 6   |
| Р   | L                                                                   | DRAWER SLIDE 14"       | 6   |