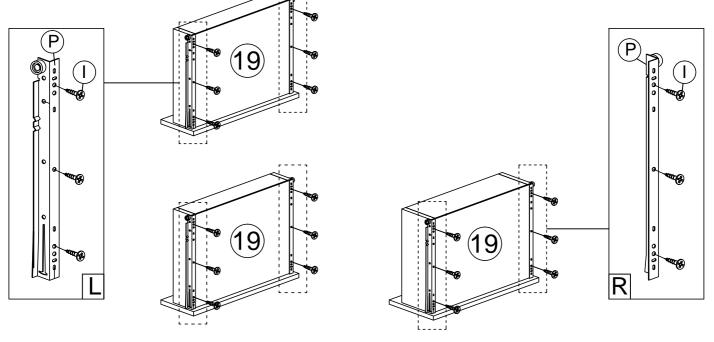

#### **HARDWARE LIST (1/1)**

| NO. |                                                                     | DESCRIPTION            | QTY |
|-----|---------------------------------------------------------------------|------------------------|-----|
| Α   |                                                                     | WOOD DOWEL M8 X 25MM   | 22  |
| В   |                                                                     | CAM NUT                | 25  |
| С   |                                                                     | CAM BOLT               | 25  |
| D   | (0)                                                                 | CAM CAP                | 25  |
| E   |                                                                     | HINGES 7/8             | 4   |
| F   | 8                                                                   | SHELF SUPPORT          | 8   |
| G   |                                                                     | ALLEN KEY M4           | 1   |
| Н   | <                                                                   | CSK CAP WOOD M6 X 50MM | 8   |
| ı   | <b>√111111</b>                                                      | CB SCREW M3.5 X 16MM   | 52  |
| J   | <u> </u>                                                            | CB SCREW M4 X 20MM     | 16  |
| K   | <ammunt td="" €<=""><td>CB SCREW M4 X 38MM</td><td>32</td></ammunt> | CB SCREW M4 X 38MM     | 32  |
| L   |                                                                     | NAIL 5/8               | 30  |
| М   |                                                                     | LEG SUPPORT 83         | 4   |
| N   | <b>(</b> )                                                          | STICKER                | 8   |
| O   | L<br>R                                                              | DRAWER SLIDE 14"       | 6   |
| Р   | L                                                                   | DRAWER SLIDE 14"       | 6   |