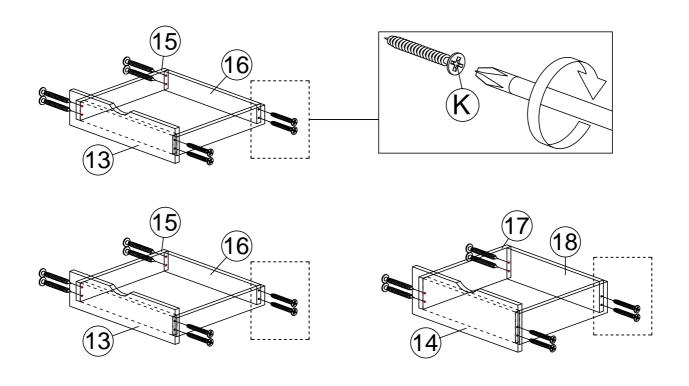

#### PARTS LIST (2/2)

| NO. |     | PARTS |     |   | QTY |       |
|-----|-----|-------|-----|---|-----|-------|
| 16  | 368 | х     | 70  | х | 15  | 2 PCS |
| 17  | 350 | х     | 116 | х | 15  | 2 PCS |
| 18  | 368 | х     | 116 | х | 15  | 1 PC  |
| 19  | 397 | Х     | 350 | Х | 2.5 | 3 PCS |
| 20  | 274 | х     | 60  | Х | 30  | 4 PCS |
| 21  | 380 | х     | 410 | Х | 15  | 2 PCS |