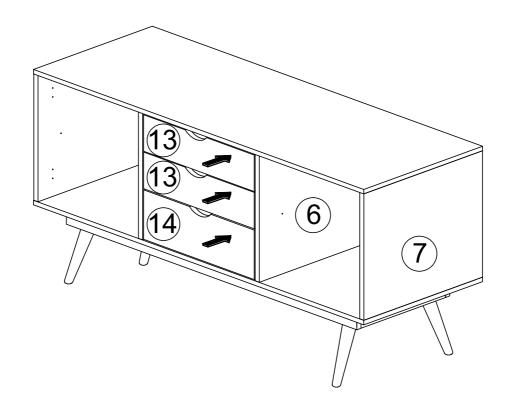

#### PARTS LIST (1/2)

|     | PARTS LIST (1/2) |   |       |   |     |       |
|-----|------------------|---|-------|---|-----|-------|
| NO. |                  |   | PARTS |   |     | QTY   |
| 1   | 1248             | х | 449   | х | 15  | 1 PC  |
| 2   | 1100             | х | 60    | х | 15  | 2 PCS |
| 3   | 304              | х | 60    | х | 15  | 3 PCS |
| 4   | 450              | X | 448   | X | 15  | 1 PC  |
| 5   | 450              | х | 448   | X | 15  | 1 PC  |
| 6   | 450              | X | 448   | X | 15  | 1 PC  |
| 7   | 450              | X | 448   | X | 15  | 1 PC  |
| 8   | 1248             | X | 449   | X | 15  | 1 PC  |
| 9   | 460              | X | 390   | X | 2.5 | 2 PCS |
| 10  | 460              | X | 434   | X | 2.5 | 1 PC  |
| 11  | 444              | X | 372   | X | 15  | 1 PC  |
| 12  | 444              | X | 372   | X | 15  | 1 PC  |
| 13  | 418              | X | 130   | X | 15  | 2 PCS |
| 14  | 418              | X | 176   | X | 15  | 1 PC  |
| 15  | 350              | х | 70    | х | 15  | 4 PCS |

#### **HARDWARE LIST (1/1)**

| NO. |                                                                     | DESCRIPTION            | QTY |
|-----|---------------------------------------------------------------------|------------------------|-----|
| Α   |                                                                     | WOOD DOWEL M8 X 25MM   | 22  |
| В   |                                                                     | CAM NUT                | 25  |
| С   |                                                                     | CAM BOLT               | 25  |
| D   | (0)                                                                 | CAM CAP                | 25  |
| E   |                                                                     | HINGES 7/8             | 4   |
| F   | 8                                                                   | SHELF SUPPORT          | 8   |
| G   |                                                                     | ALLEN KEY M4           | 1   |
| Н   | <                                                                   | CSK CAP WOOD M6 X 50MM | 8   |
| ı   | <b>√111111</b>                                                      | CB SCREW M3.5 X 16MM   | 52  |
| J   | <u> </u>                                                            | CB SCREW M4 X 20MM     | 16  |
| K   | <ammunt td="" €<=""><td>CB SCREW M4 X 38MM</td><td>32</td></ammunt> | CB SCREW M4 X 38MM     | 32  |
| L   |                                                                     | NAIL 5/8               | 30  |
| М   |                                                                     | LEG SUPPORT 83         | 4   |
| N   | <b>(</b> )                                                          | STICKER                | 8   |
| O   | L<br>R                                                              | DRAWER SLIDE 14"       | 6   |
| Р   | L                                                                   | DRAWER SLIDE 14"       | 6   |