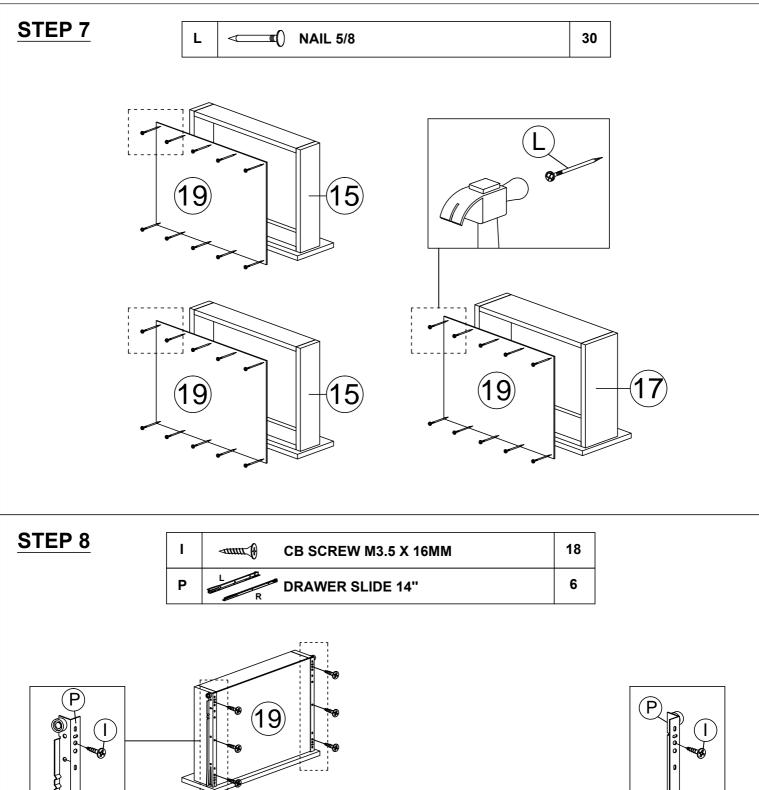

#### **HARDWARE LIST (1/1)**

| NO. |                                                                     | DESCRIPTION            | QTY |
|-----|---------------------------------------------------------------------|------------------------|-----|
| Α   |                                                                     | WOOD DOWEL M8 X 25MM   | 22  |
| В   |                                                                     | CAM NUT                | 25  |
| С   |                                                                     | CAM BOLT               | 25  |
| D   | (0)                                                                 | CAM CAP                | 25  |
| E   |                                                                     | HINGES 7/8             | 4   |
| F   | 8                                                                   | SHELF SUPPORT          | 8   |
| G   |                                                                     | ALLEN KEY M4           | 1   |
| Н   | <                                                                   | CSK CAP WOOD M6 X 50MM | 8   |
| ı   | <b>√111111</b>                                                      | CB SCREW M3.5 X 16MM   | 52  |
| J   | <u> </u>                                                            | CB SCREW M4 X 20MM     | 16  |
| K   | <ammunt td="" €<=""><td>CB SCREW M4 X 38MM</td><td>32</td></ammunt> | CB SCREW M4 X 38MM     | 32  |
| L   |                                                                     | NAIL 5/8               | 30  |
| М   |                                                                     | LEG SUPPORT 83         | 4   |
| N   | <b>(</b> )                                                          | STICKER                | 8   |
| O   | L<br>R                                                              | DRAWER SLIDE 14"       | 6   |
| Р   | L                                                                   | DRAWER SLIDE 14"       | 6   |