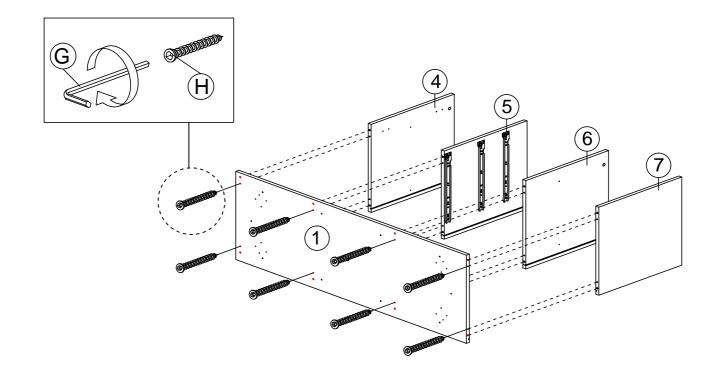

#### **STEP 10**

| G |               | ALLEN KEY M4           | 1 |
|---|---------------|------------------------|---|
| Н | <i>&lt;</i> @ | CSK CAP WOOD M6 X 50MM | 8 |