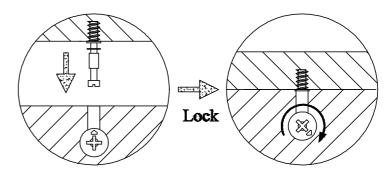

Use a flat blade screwdriver to tighten the cam nuts. A quarter turn clockwise is all that is needed.

#### This is how a cam nut works......

The head of the cam bolt goes into the open mouth of the cam nut. You then turn the cam nut so it tightens over the bolt.