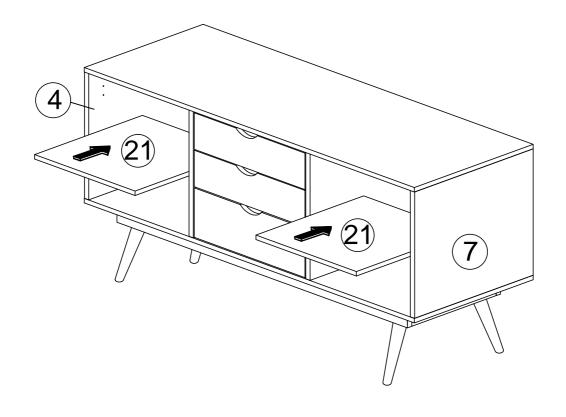

#### PARTS LIST (2/2)

| NO. |     | PARTS |     |   | QTY |       |
|-----|-----|-------|-----|---|-----|-------|
| 16  | 368 | х     | 70  | х | 15  | 2 PCS |
| 17  | 350 | х     | 116 | х | 15  | 2 PCS |
| 18  | 368 | х     | 116 | х | 15  | 1 PC  |
| 19  | 397 | Х     | 350 | Х | 2.5 | 3 PCS |
| 20  | 274 | х     | 60  | Х | 30  | 4 PCS |
| 21  | 380 | х     | 410 | Х | 15  | 2 PCS |