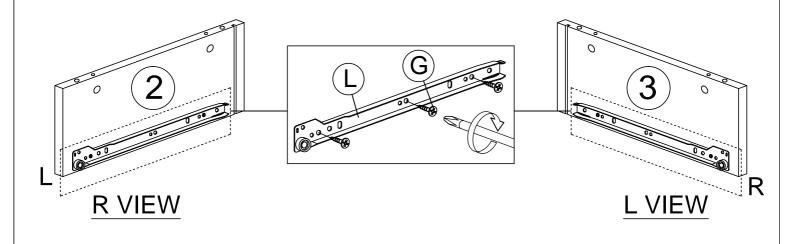

#### STEP 2

C CAM BOLT 4

| G | <b>√111111</b> | CB SCREW M3.5x16MM | 6 |
|---|----------------|--------------------|---|
| L | L COL R        | DRAWER SLIDE 14"   | 2 |