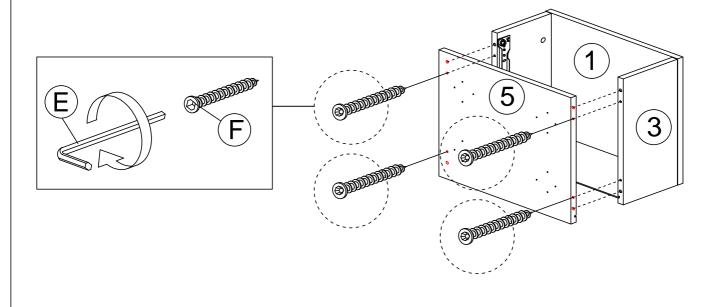

#### STEP 8

| E | L KEY                | 1 |
|---|----------------------|---|
| F | CSK CAP WOOD M6x50MM | 4 |