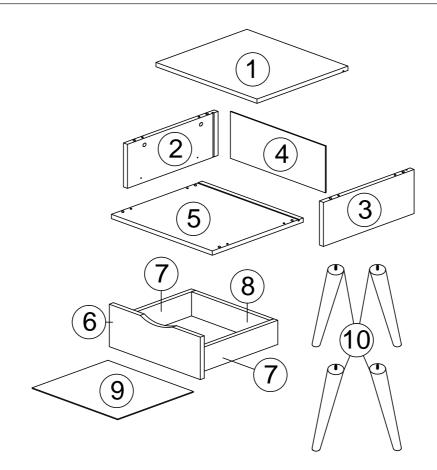

#### **PARTS LIST**

| NO. | PARTS |   | QTY |   |     |       |
|-----|-------|---|-----|---|-----|-------|
| 1   | 398   | Х | 359 | х | 15  | 1 PC  |
| 2   | 164   | Х | 358 | Х | 15  | 1 PC  |
| 3   | 164   | Х | 358 | Х | 15  | 1 PC  |
| 4   | 376   | Х | 174 | Х | 2.5 | 1 PC  |
| 5   | 398   | Х | 359 | х | 15  | 1 PC  |
| 6   | 360   | Х | 158 | х | 15  | 1 PC  |
| 7   | 300   | Х | 90  | х | 15  | 2 PCS |
| 8   | 310   | Х | 90  | х | 15  | 1 PC  |
| 9   | 339   | Х | 300 | Х | 2.5 | 1 PC  |
| 10  | 286   | х | 50  | х | 25  | 4 PCS |