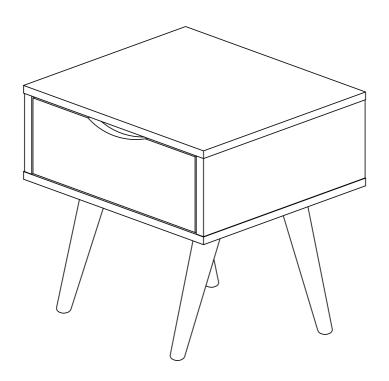

LIDE 14"   | 2 |



#### STEP 4

I GB SCREW M4x38MM 8







| G | <i>&lt;111111</i> € | CB SCREW M3.5X16MM | 6 |
|---|---------------------|--------------------|---|
| М | L                   | DRAWER SLIDE 14"   | 2 |





| В |     | CAM LOCK | 4 |
|---|-----|----------|---|
| D | (a) | CAM CAP  | 4 |
| E |     | L KEY    | 1 |



#### STEP 8





| E | L KEY                | 1 |
|---|----------------------|---|
| F | CSK CAP WOOD M6x50MM | 4 |



#### **STEP 10**

| Н | <ammunit th="" €<=""><th>CB SCREW M4x20MM</th><th>16</th></ammunit> | CB SCREW M4x20MM | 16 |
|---|---------------------------------------------------------------------|------------------|----|
| K |                                                                     | LEG SUPPORT 83   | 4  |







#### **COMPLETED**