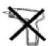

Use a flat blade screwdriver to tighten the cam nuts. A quarter turn clockwise is all that is needed.

## This is how a cam nut works......

The head of the cam bolt goes into the open mouth of the cam nut. You then turn the cam nut so it tightens over the bolt.