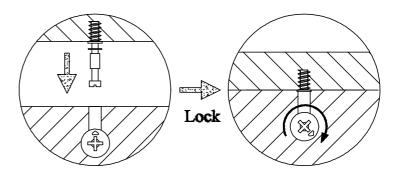

Use a flat blade screwdriver to tighten the cam nuts. A quarter turn clockwise is all that is needed.

## This is how a cam nut works......

The head of the cam bolt goes into the open mouth of the cam nut. You then turn the cam nut so it tightens over the bolt.