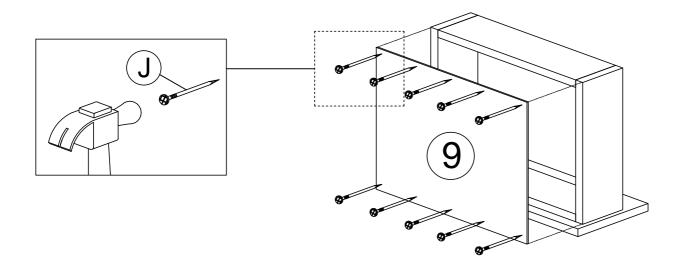

#### STEP 4

I GB SCREW M4x38MM 8

| G | <i>&lt;111111</i> € | CB SCREW M3.5X16MM | 6 |
|---|---------------------|--------------------|---|
| М | L                   | DRAWER SLIDE 14"   | 2 |

| В |     | CAM LOCK | 4 |
|---|-----|----------|---|
| D | (a) | CAM CAP  | 4 |
| E |     | L KEY    | 1 |