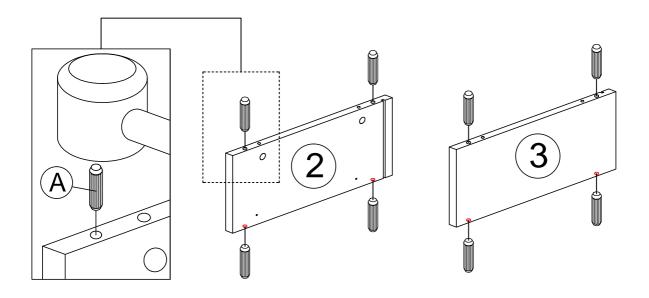

#### STEP 2

C CAM BOLT 4

| G | <b>√111111</b> | CB SCREW M3.5x16MM | 6 |
|---|----------------|--------------------|---|
| L | L COL R        | DRAWER SLIDE 14"   | 2 |