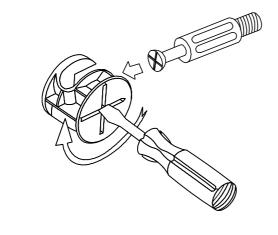

Use a flat blade screwdriver to tighten the cam nuts. A quarter turn clockwise is all that is needed.

## This is how a cam nut works......

The head of the cam bolt goes into the open mouth of the cam nut. You then turn the cam nut so it tightens over the bolt.