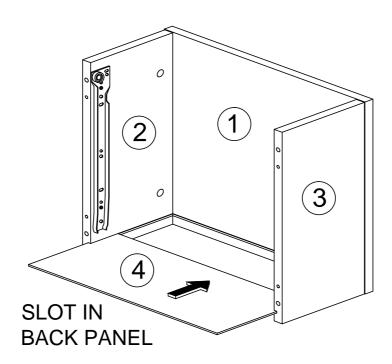

#### STEP 4

I GB SCREW M4x38MM 8

| G | <i>&lt;111111</i> € | CB SCREW M3.5X16MM | 6 |
|---|---------------------|--------------------|---|
| М | L                   | DRAWER SLIDE 14"   | 2 |

| В |     | CAM LOCK | 4 |
|---|-----|----------|---|
| D | (a) | CAM CAP  | 4 |
| E |     | L KEY    | 1 |