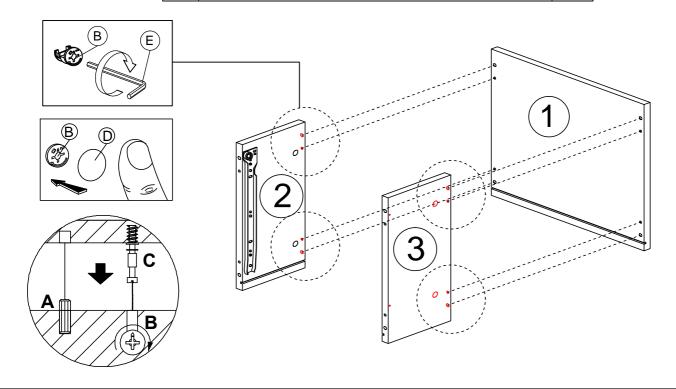

Use a flat blade screwdriver to tighten the cam nuts. A quarter turn clockwise is all that is needed.

## This is how a cam nut works......

The head of the cam bolt goes into the open mouth of the cam nut. You then turn the cam nut so it tightens over the bolt.

#### STEP 2

C CAM BOLT 4

| G | <b>√111111</b> | CB SCREW M3.5x16MM | 6 |
|---|----------------|--------------------|---|
| L | L COL R        | DRAWER SLIDE 14"   | 2 |