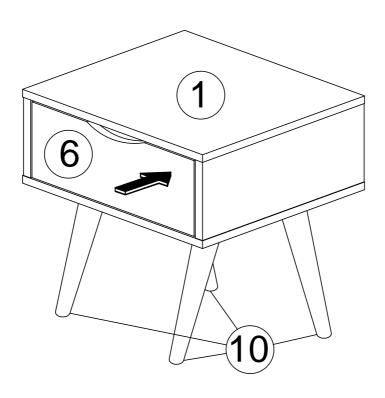

#### STEP 4

I GB SCREW M4x38MM 8

| G | <i>&lt;111111</i> € | CB SCREW M3.5X16MM | 6 |
|---|---------------------|--------------------|---|
| М | L                   | DRAWER SLIDE 14"   | 2 |

| В |     | CAM LOCK | 4 |
|---|-----|----------|---|
| D | (a) | CAM CAP  | 4 |
| E |     | L KEY    | 1 |

#### **STEP 10**

| Н | <ammunit th="" €<=""><th>CB SCREW M4x20MM</th><th>16</th></ammunit> | CB SCREW M4x20MM | 16 |
|---|---------------------------------------------------------------------|------------------|----|
| K |                                                                     | LEG SUPPORT 83   | 4  |