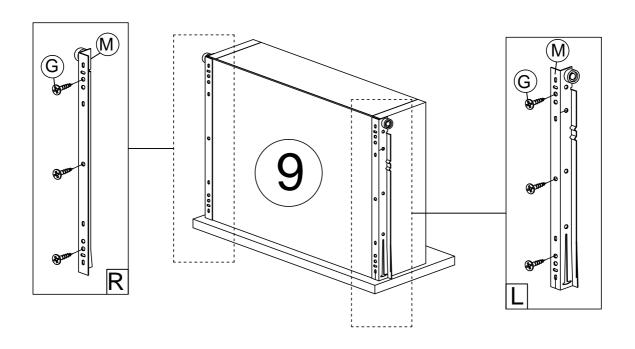

#### **STEP 10**

| Н | <ammunit th="" €<=""><th>CB SCREW M4x20MM</th><th>16</th></ammunit> | CB SCREW M4x20MM | 16 |
|---|---------------------------------------------------------------------|------------------|----|
| K |                                                                     | LEG SUPPORT 83   | 4  |