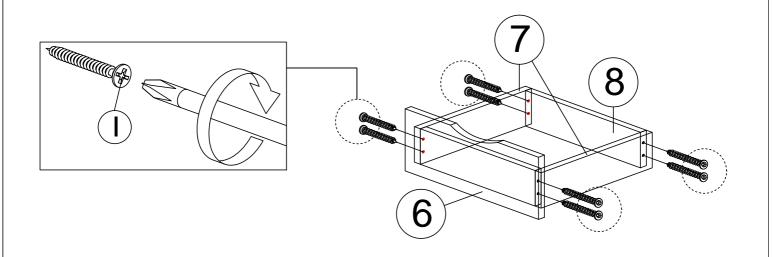

#### STEP 4

I GB SCREW M4x38MM 8

| G | <i>&lt;111111</i> € | CB SCREW M3.5X16MM | 6 |
|---|---------------------|--------------------|---|
| М | L                   | DRAWER SLIDE 14"   | 2 |

| В |     | CAM LOCK | 4 |
|---|-----|----------|---|
| D | (a) | CAM CAP  | 4 |
| E |     | L KEY    | 1 |