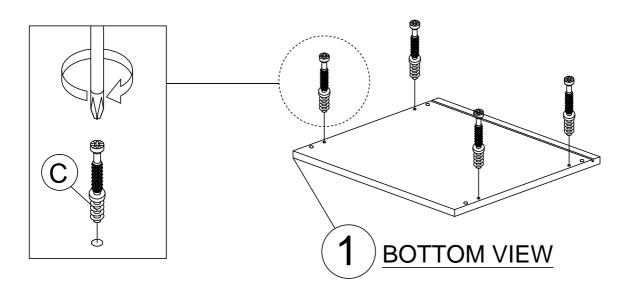

#### STEP 2

C CAM BOLT 4

| G | <b>√111111</b> | CB SCREW M3.5x16MM | 6 |
|---|----------------|--------------------|---|
| L | L COL R        | DRAWER SLIDE 14"   | 2 |