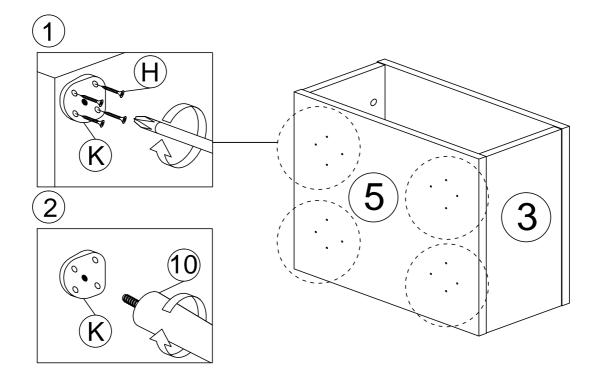

Use a flat blade screwdriver to tighten the cam nuts. A quarter turn clockwise is all that is needed.

## This is how a cam nut works......

The head of the cam bolt goes into the open mouth of the cam nut. You then turn the cam nut so it tightens over the bolt.

#### **STEP 10**

| Н | <ammunit th="" €<=""><th>CB SCREW M4x20MM</th><th>16</th></ammunit> | CB SCREW M4x20MM | 16 |
|---|---------------------------------------------------------------------|------------------|----|
| K |                                                                     | LEG SUPPORT 83   | 4  |