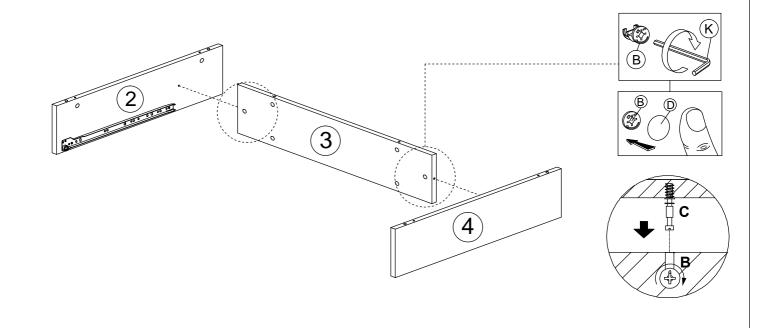

#### STEP 8

| В |     | CAM NUT      | 8 |
|---|-----|--------------|---|
| D | (a) | CAM LOCK     | 8 |
| K |     | ALLEN KEY M4 | 1 |

| В |     | CAM NUT                | 2 |
|---|-----|------------------------|---|
| D | (a) | CAM LOCK               | 2 |
| Н | <   | CSK CAP WOOD M6 x 50MM | 6 |
| K |     | ALLEN KEY M4           | 1 |