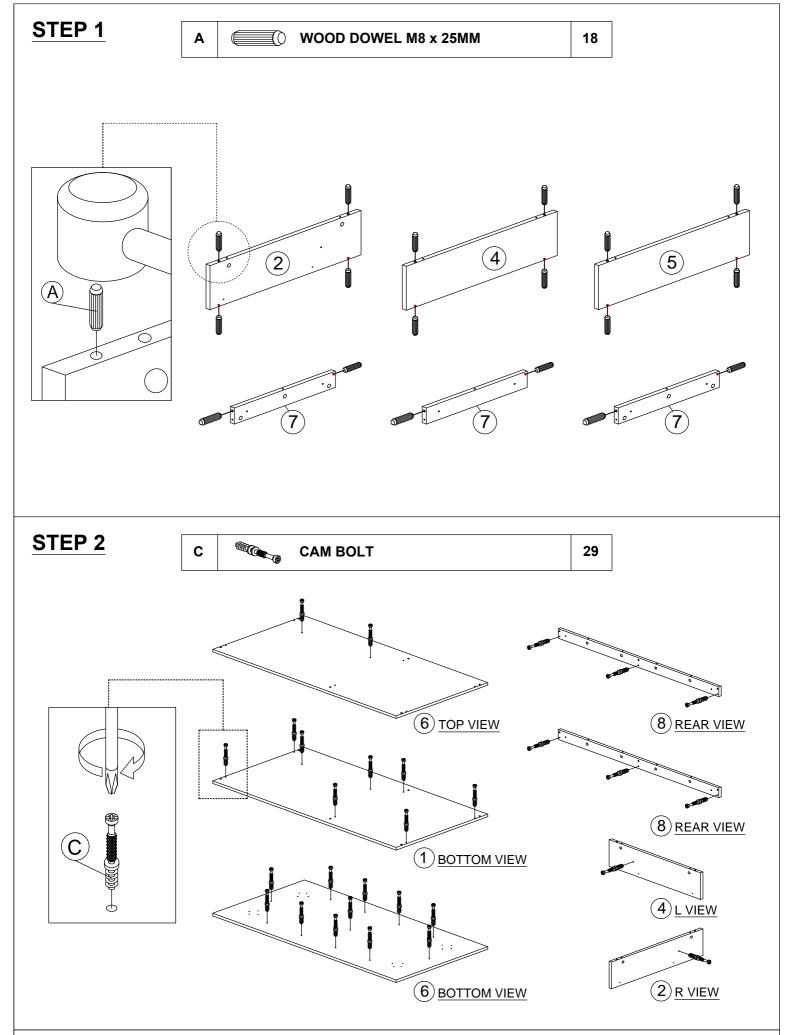

#### **HARDWARE LIST**

| NO. |               | DESCRIPTION            | QTY |
|-----|---------------|------------------------|-----|
| Α   |               | WOOD DOWEL M8 x 25MM   | 18  |
| В   |               | CAM NUT                | 29  |
| С   |               | CAM BOLT               | 29  |
| D   | (9)           | CAM CAP                | 29  |
| E   | <b>√11111</b> | CB SCREW M3.5 x 16MM   | 12  |
| F   |               | CB SCREW M4 x 20MM     | 16  |
| G   |               | CB SCREW M4 x 38MM     | 16  |
| н   | <             | CSK CAP WOOD M6 x 50MM | 6   |
| ı   | <b>←</b>      | NAIL 5/8               | 10  |
| J   | <b>(</b>      | STICKER                | 8   |
| К   |               | ALLEN KEY M4           | 1   |
| L   |               | LEG SUPPORT 83         | 4   |
| М   | L             | DRAWER SLIDE 16"       | 2   |
| N   | L             | DRAWER SLIDE 16"       | 2   |