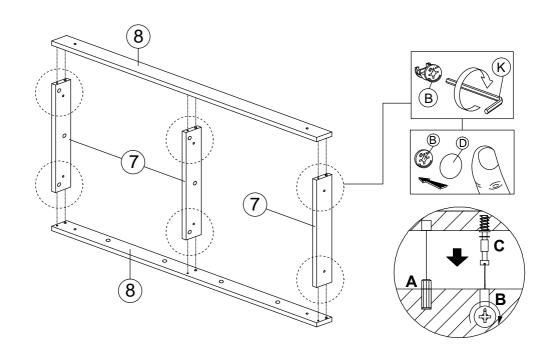

#### STEP 6

| В |     | CAM NUT      | 6 |
|---|-----|--------------|---|
| D | (a) | CAM LOCK     | 6 |
| K |     | ALLEN KEY M4 | 1 |

| В |     | CAM NUT      | 2 |
|---|-----|--------------|---|
| D | (a) | CAM LOCK     | 2 |
| K |     | ALLEN KEY M4 | 1 |