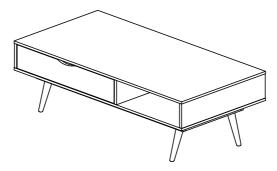

# TIMBER ART DESIGN UK

# S 1005 ASSEMBLY INSTRUCTIONS



# IMPORTANT PLEASE READ BEFORE YOU CONTINUE FURTHER

#### WARNING AND INSTRUCTIONS

- PLEASE KEEP THE ORIGINAL PACKAGING UNTIL THE ITEM IS FULLY ASSEMBLED AND IN PLACE. IN THE UNLIKELY EVENT THAT YOU NEED TO RETURN YOUR PRODUCT, IT MUST BE RETURNED IN ITS ORIGINAL PACKAGING TO AVOID FURTHER DAMAGE. FAILURE TO COMPLY TO THESE PROCEDURES, NO RETURN'S WILL BE ACCEPTED.
- IMPORTANT: RETAIN THESE INSTRUCTIONS FOR FUTURE REFERENCE.
- DUE TO THE SIZE OF THIS PRODUCT WE RECOMMEND THAT IT IS ASSEMBLED IN THE ROOM
   INTENDED FOR USE.
- WHEN YOU ARE READY TO START, MAKE SURE THAT YOU HAVE THE RIGHT TOOLS, PLENTY OF SPACE AND A CLEAN, DRY AREA FOR ASSEMBLY.
- UNWRAP ALL PACKAGING MATERIALS AND PLACE THE COMPONENTS ON TOP OF THE CARTON BOX OR ON A CLEAN FLOOR TO PREVENT IT FROM SCRATCHING.
- CHECK T