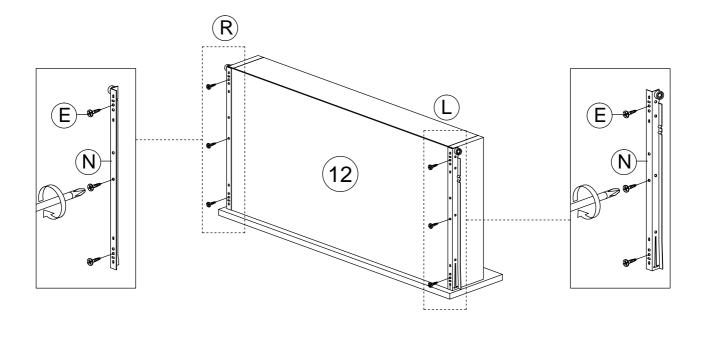

x 20MM     | 16  |
| G   |               | CB SCREW M4 x 38MM     | 16  |
| н   | <             | CSK CAP WOOD M6 x 50MM | 6   |
| ı   | <b>←</b>      | NAIL 5/8               | 10  |
| J   | <b>(</b>      | STICKER                | 8   |
| К   |               | ALLEN KEY M4           | 1   |
| L   |               | LEG SUPPORT 83         | 4   |
| М   | L             | DRAWER SLIDE 16"       | 2   |
| N   | L             | DRAWER SLIDE 16"       | 2   |











| G | <b>√1111111111</b> → | CB SCREW M4 x 38MM | 8  |
|---|----------------------|--------------------|----|
| ı | ₩                    | NAIL 5/8"          | 10 |





| E | <1 | <i>mm</i> († | CB SCREW M3.5 x 16MM | 6 |
|---|----|--------------|----------------------|---|
| N | L  | R            | DRAWER SLIDE 10"     | 2 |



#### STEP 6

| В |     | CAM NUT      | 6 |
|---|-----|--------------|---|
| D | (a) | CAM LOCK     | 6 |
| K |     | ALLEN KEY M4 | 1 |





| В |     | CAM NUT      | 2 |
|---|-----|--------------|---|
| D | (a) | CAM LOCK     | 2 |
| K |     | ALLEN KEY M4 | 1 |



#### STEP 8

| В |     | CAM NUT      | 8 |
|---|-----|--------------|---|
| D | (a) | CAM LOCK     | 8 |
| K |     | ALLEN KEY M4 | 1 |





| В |     | CAM NUT                | 2 |
|---|-----|------------------------|---|
| D | (a) | CAM LOCK               | 2 |
| Н | <   | CSK CAP WOOD M6 x 50MM | 6 |
| K |     | ALLEN KEY M4           | 1 |





# B CAM NUT 11 D © CAM LOCK 11

K



**ALLEN KEY M4** 

1

#### **STEP 11**

| F | <b>√ammunn (b</b>