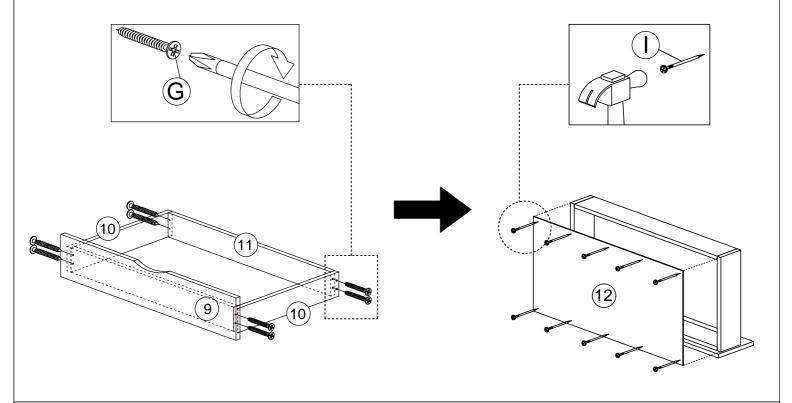

| G | <b>√1111111111</b> → | CB SCREW M4 x 38MM | 8  |
|---|----------------------|--------------------|----|
| ı | ₩                    | NAIL 5/8"          | 10 |

| E | <1 | <i>mm</i> († | CB SCREW M3.5 x 16MM | 6 |
|---|----|--------------|----------------------|---|
| N | L  | R            | DRAWER SLIDE 10"     | 2 |

#### **STEP 11**

| F | <b>√ammunn (b</b>                                                                                                                                                                                                                                                                                                                                                                                                                                                                                                                                                                                                                                                                                                                                                                                                                                                                                                                                                                                                                                                                                                                                                                                                                                                                                                                                                                                                                                                                                                                                                                                                                                                                                                                                                                                                                                                                                                                                                                                                                                                                                                          | CB SCREW M4x20MM | 16 |
|---|----------------------------------------------------------------------------------------------------------------------------------------------------------------------------------------------------------------------------------------------------------------------------------------------------------------------------------------------------------------------------------------------------------------------------------------------------------------------------------------------------------------------------------------------------------------------------------------------------------------------------------------------------------------------------------------------------------------------------------------------------------------------------------------------------------------------------------------------------------------------------------------------------------------------------------------------------------------------------------------------------------------------------------------------------------------------------------------------------------------------------------------------------------------------------------------------------------------------------------------------------------------------------------------------------------------------------------------------------------------------------------------------------------------------------------------------------------------------------------------------------------------------------------------------------------------------------------------------------------------------------------------------------------------------------------------------------------------------------------------------------------------------------------------------------------------------------------------------------------------------------------------------------------------------------------------------------------------------------------------------------------------------------------------------------------------------------------------------------------------------------|------------------|----|
| G | ✓ THE STATE OF | CB SCREW M4x38MM | 8  |
| J |                                                                                                                                                                                                                                                                                                                                                                                                                                                                                                                                                                                                                                                                                                                                                                                                                                                                                                                                                                                                                                                                                                                                                                                                                                                                                                                                                                                                                                                                                                                                                                                                                                                                                                                                                                                                                                                                                                                                                                                                                                                                                                                            | STICKER          | 8  |
| L |                                                                                                                                                                                                                                                                                                                                                                                                                                                                                                                                                                                                                                                                                                                                                                                                                                                                                                                                                                                                                                                                                                                                                                                                                                                                                                                                                                                                                                                                                                                                                                                                                                                                                                                                                                                                                                                                                                                                                                                                                                                                                                                            | LEG SUPPORT 83   | 4  |