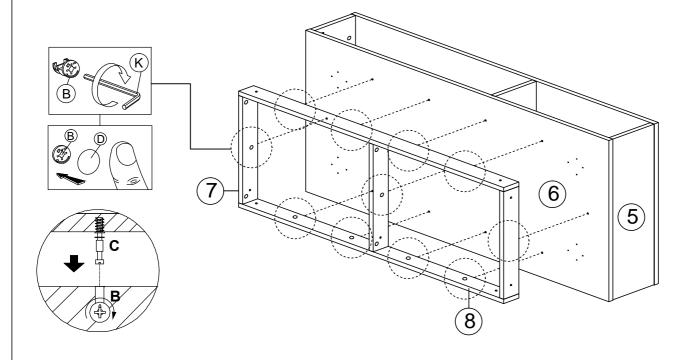

#### **HARDWARE LIST**

| NO. |               | DESCRIPTION            | QTY |
|-----|---------------|------------------------|-----|
| Α   |               | WOOD DOWEL M8 x 25MM   | 18  |
| В   |               | CAM NUT                | 29  |
| С   |               | CAM BOLT               | 29  |
| D   | (9)           | CAM CAP                | 29  |
| E   | <b>√11111</b> | CB SCREW M3.5 x 16MM   | 12  |
| F   |               | CB SCREW M4 x 20MM     | 16  |
| G   |               | CB SCREW M4 x 38MM     | 16  |
| н   | <             | CSK CAP WOOD M6 x 50MM | 6   |
| ı   | <b>←</b>      | NAIL 5/8               | 10  |
| J   | <b>(</b>      | STICKER                | 8   |
| К   |               | ALLEN KEY M4           | 1   |
| L   |               | LEG SUPPORT 83         | 4   |
| М   | L             | DRAWER SLIDE 16"       | 2   |
| N   | L             | DRAWER SLIDE 16"       | 2   |

#### STEP 8

| В |     | CAM NUT      | 8 |
|---|-----|--------------|---|
| D | (a) | CAM LOCK     | 8 |
| K |     | ALLEN KEY M4 | 1 |

| В |     | CAM NUT                | 2 |
|---|-----|------------------------|---|
| D | (a) | CAM LOCK               | 2 |
| Н | <   | CSK CAP WOOD M6 x 50MM | 6 |
| K |     | ALLEN KEY M4           | 1 |