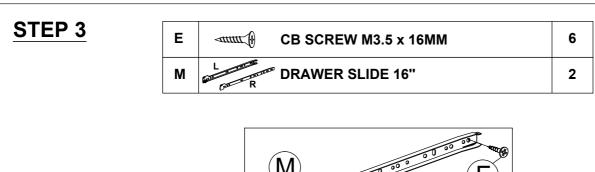

#### **HARDWARE LIST**

| NO. |               | DESCRIPTION            | QTY |
|-----|---------------|------------------------|-----|
| Α   |               | WOOD DOWEL M8 x 25MM   | 18  |
| В   |               | CAM NUT                | 29  |
| С   |               | CAM BOLT               | 29  |
| D   | (9)           | CAM CAP                | 29  |
| E   | <b>√11111</b> | CB SCREW M3.5 x 16MM   | 12  |
| F   |               | CB SCREW M4 x 20MM     | 16  |
| G   |               | CB SCREW M4 x 38MM     | 16  |
| н   | <             | CSK CAP WOOD M6 x 50MM | 6   |
| ı   | <b>←</b>      | NAIL 5/8               | 10  |
| J   | <b>(</b>      | STICKER                | 8   |
| К   |               | ALLEN KEY M4           | 1   |
| L   |               | LEG SUPPORT 83         | 4   |
| М   | L             | DRAWER SLIDE 16"       | 2   |
| N   | L             | DRAWER SLIDE 16"       | 2   |