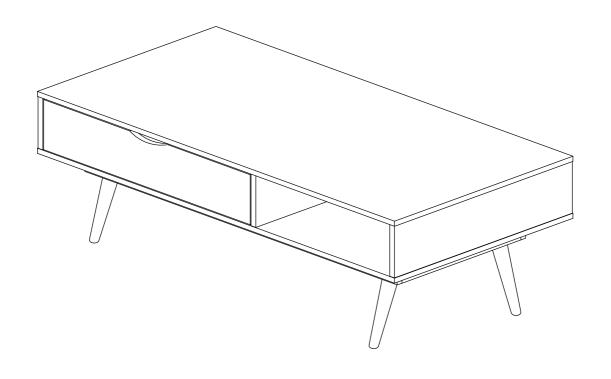

| LEG SUPPORT 83   | 4  |







#### **COMPLETED**