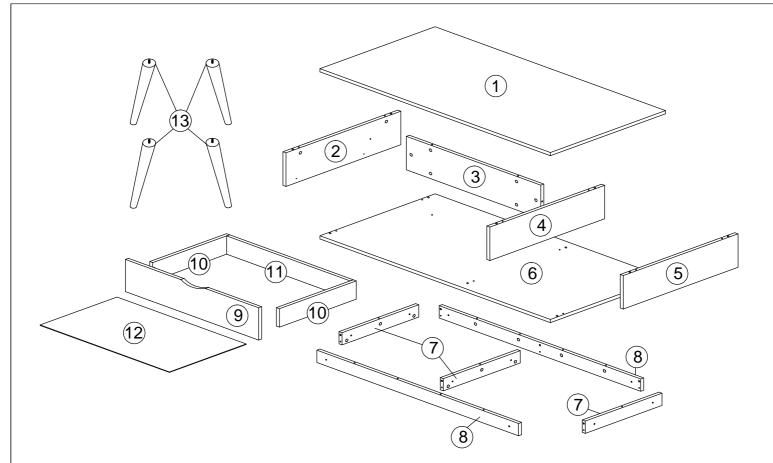

#### **PARTS LIST**

| NO. |      |   | PARTS |   |     | QTY   |
|-----|------|---|-------|---|-----|-------|
| 1   | 1198 | х | 598   | Х | 15  | 1 PC  |
| 2   | 164  | х | 596   | Х | 15  | 1 PC  |
| 3   | 164  | х | 700   | Х | 15  | 1 PC  |
| 4   | 164  | х | 596   | Х | 15  | 1 PC  |
| 5   | 164  | х | 596   | Х | 15  | 1 PC  |
| 6   | 1198 | х | 598   | Х | 15  | 1 PC  |
| 7   | 400  | х | 60    | Х | 15  | 3 PCS |
| 8   | 1050 | х | 60    | Х | 15  | 2 PCS |
| 9   | 694  | х | 156   | Х | 15  | 1 PC  |
| 10  | 400  | х | 90    | Х | 15  | 2 PCS |
| 11  | 644  | х | 90    | Х | 15  | 1 PC  |
| 12  | 673  | x | 400   | х | 2.5 | 1 PC  |
| 13  | 286  | Х | 60    | х | 30  | 4 PCS |