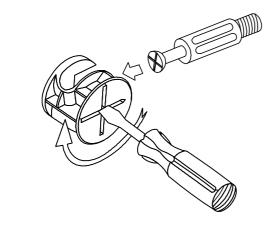

Use a flat blade screwdriver to tighten the cam nuts. A quarter turn clockwise is all that is needed.

## This is how a cam nut works......

The head of the cam bolt goes into the open mouth of the cam nut. You then turn the cam nut so it tightens over the bolt.