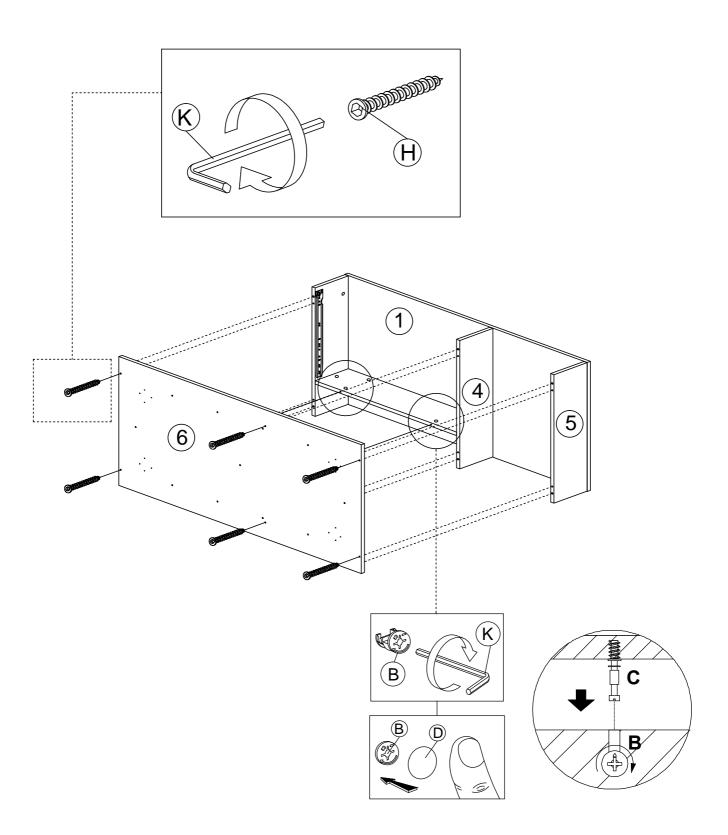

#### **HARDWARE LIST**

| NO. |               | DESCRIPTION            | QTY |
|-----|---------------|------------------------|-----|
| Α   |               | WOOD DOWEL M8 x 25MM   | 18  |
| В   |               | CAM NUT                | 29  |
| С   |               | CAM BOLT               | 29  |
| D   | (9)           | CAM CAP                | 29  |
| E   | <b>√11111</b> | CB SCREW M3.5 x 16MM   | 12  |
| F   |               | CB SCREW M4 x 20MM     | 16  |
| G   |               | CB SCREW M4 x 38MM     | 16  |
| н   | <             | CSK CAP WOOD M6 x 50MM | 6   |
| ı   | <b>←</b>      | NAIL 5/8               | 10  |
| J   | <b>(</b>      | STICKER                | 8   |
| К   |               | ALLEN KEY M4           | 1   |
| L   |               | LEG SUPPORT 83         | 4   |
| М   | L             | DRAWER SLIDE 16"       | 2   |
| N   | L             | DRAWER SLIDE 16"       | 2   |

#### STEP 6

| В |     | CAM NUT      | 6 |
|---|-----|--------------|---|
| D | (a) | CAM LOCK     | 6 |
| K |     | ALLEN KEY M4 | 1 |

| В |     | CAM NUT      | 2 |
|---|-----|--------------|---|
| D | (a) | CAM LOCK     | 2 |
| K |     | ALLEN KEY M4 | 1 |