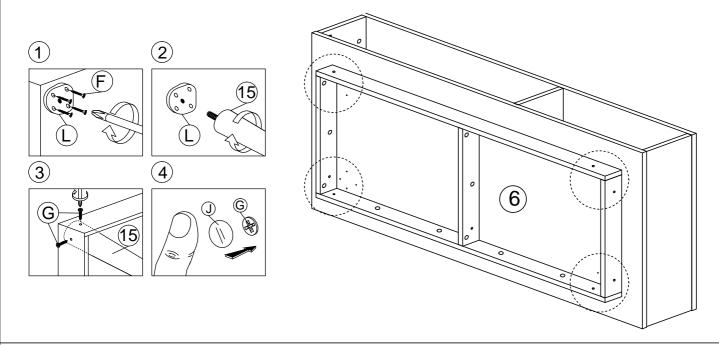

#### **STEP 11**

| F | <b>√ammunn (b</b>                                                                                                                                                                                                                                                                                                                                                                                                                                                                                                                                                                                                                                                                                                                                                                                                                                                                                                                                                                                                                                                                                                                                                                                                                                                                                                                                                                                                                                                                                                                                                                                                                                                                                                                                                                                                                                                                                                                                                                                                                                                                                                          | CB SCREW M4x20MM | 16 |
|---|----------------------------------------------------------------------------------------------------------------------------------------------------------------------------------------------------------------------------------------------------------------------------------------------------------------------------------------------------------------------------------------------------------------------------------------------------------------------------------------------------------------------------------------------------------------------------------------------------------------------------------------------------------------------------------------------------------------------------------------------------------------------------------------------------------------------------------------------------------------------------------------------------------------------------------------------------------------------------------------------------------------------------------------------------------------------------------------------------------------------------------------------------------------------------------------------------------------------------------------------------------------------------------------------------------------------------------------------------------------------------------------------------------------------------------------------------------------------------------------------------------------------------------------------------------------------------------------------------------------------------------------------------------------------------------------------------------------------------------------------------------------------------------------------------------------------------------------------------------------------------------------------------------------------------------------------------------------------------------------------------------------------------------------------------------------------------------------------------------------------------|------------------|----|
| G | ✓ THE STATE OF | CB SCREW M4x38MM | 8  |
| J |                                                                                                                                                                                                                                                                                                                                                                                                                                                                                                                                                                                                                                                                                                                                                                                                                                                                                                                                                                                                                                                                                                                                                                                                                                                                                                                                                                                                                                                                                                                                                                                                                                                                                                                                                                                                                                                                                                                                                                                                                                                                                                                            | STICKER          | 8  |
| L |                                                                                                                                                                                                                                                                                                                                                                                                                                                                                                                                                                                                                                                                                                                                                                                                                                                                                                                                                                                                                                                                                                                                                                                                                                                                                                                                                                                                                                                                                                                                                                                                                                                                                                                                                                                                                                                                                                                                                                                                                                                                                                                            | LEG SUPPORT 83   | 4  |