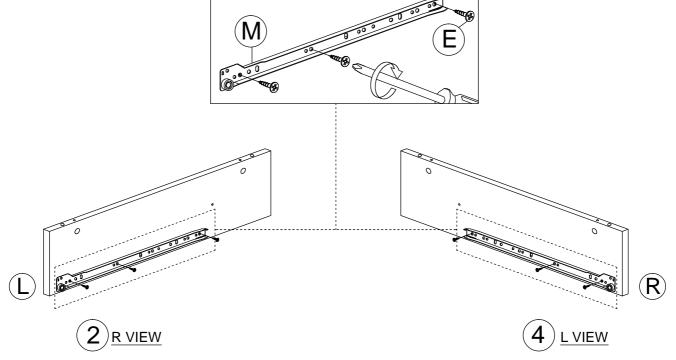

#### **HARDWARE LIST**

| NO. |               | DESCRIPTION            | QTY |
|-----|---------------|------------------------|-----|
| Α   |               | WOOD DOWEL M8 x 25MM   | 18  |
| В   |               | CAM NUT                | 29  |
| С   |               | CAM BOLT               | 29  |
| D   | (9)           | CAM CAP                | 29  |
| E   | <b>√11111</b> | CB SCREW M3.5 x 16MM   | 12  |
| F   |               | CB SCREW M4 x 20MM     | 16  |
| G   |               | CB SCREW M4 x 38MM     | 16  |
| н   | <             | CSK CAP WOOD M6 x 50MM | 6   |
| ı   | <b>←</b>      | NAIL 5/8               | 10  |
| J   | <b>(</b>      | STICKER                | 8   |
| К   |               | ALLEN KEY M4           | 1   |
| L   |               | LEG SUPPORT 83         | 4   |
| М   | L             | DRAWER SLIDE 16"       | 2   |
| N   | L             | DRAWER SLIDE 16"       | 2   |