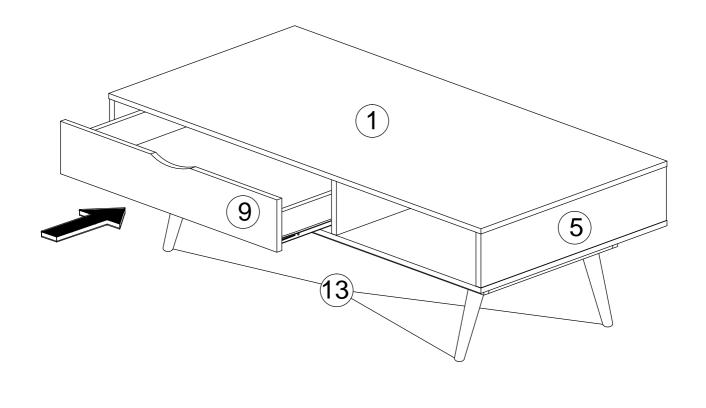

#### **PARTS LIST**

| NO. |      |   | PARTS |   |     | QTY   |
|-----|------|---|-------|---|-----|-------|
| 1   | 1198 | х | 598   | Х | 15  | 1 PC  |
| 2   | 164  | х | 596   | Х | 15  | 1 PC  |
| 3   | 164  | х | 700   | Х | 15  | 1 PC  |
| 4   | 164  | х | 596   | Х | 15  | 1 PC  |
| 5   | 164  | х | 596   | Х | 15  | 1 PC  |
| 6   | 1198 | х | 598   | Х | 15  | 1 PC  |
| 7   | 400  | х | 60    | Х | 15  | 3 PCS |
| 8   | 1050 | х | 60    | Х | 15  | 2 PCS |
| 9   | 694  | х | 156   | Х | 15  | 1 PC  |
| 10  | 400  | х | 90    | Х | 15  | 2 PCS |
| 11  | 644  | х | 90    | Х | 15  | 1 PC  |
| 12  | 673  | x | 400   | х | 2.5 | 1 PC  |
| 13  | 286  | Х | 60    | х | 30  | 4 PCS |