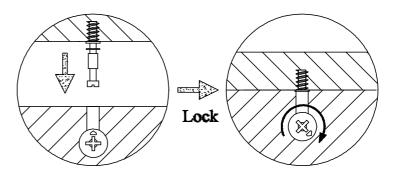

Use a flat blade screwdriver to tighten the cam nuts. A quarter turn clockwise is all that is needed.

## This is how a cam nut works......

The head of the cam bolt goes into the open mouth of the cam nut. You then turn the cam nut so it tightens over the bolt.