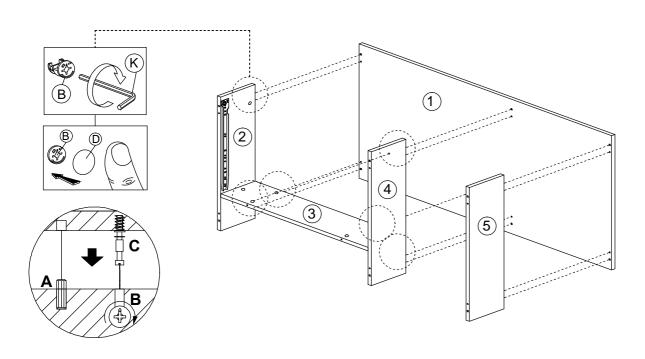

Use a flat blade screwdriver to tighten the cam nuts. A quarter turn clockwise is all that is needed.

## This is how a cam nut works......

The head of the cam bolt goes into the open mouth of the cam nut. You then turn the cam nut so it tightens over the bolt.

#### **HARDWARE LIST**

| NO. |               | DESCRIPTION            | QTY |
|-----|---------------|------------------------|-----|
| Α   |               | WOOD DOWEL M8 x 25MM   | 18  |
| В   |               | CAM NUT                | 29  |
| С   |               | CAM BOLT               | 29  |
| D   | (9)           | CAM CAP                | 29  |
| E   | <b>√11111</b> | CB SCREW M3.5 x 16MM   | 12  |
| F   |               | CB SCREW M4 x 20MM     | 16  |
| G   |               | CB SCREW M4 x 38MM     | 16  |
| н   | <             | CSK CAP WOOD M6 x 50MM | 6   |
| ı   | <b>←</b>      | NAIL 5/8               | 10  |
| J   | <b>(</b>      | STICKER                | 8   |
| К   |               | ALLEN KEY M4           | 1   |
| L   |               | LEG SUPPORT 83         | 4   |
| М   | L             | DRAWER SLIDE 16"       | 2   |
| N   | L             | DRAWER SLIDE 16"       | 2   |