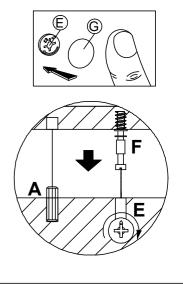

Use a flat blade screwdriver to tighten the cam nuts. A quarter turn clockwise is all that is needed.

# This is how a cam nut works......

The head of the cam bolt goes into the open mouth of the cam nut. You then turn the cam nut so it tightens over the bolt.