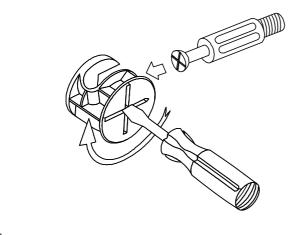

Use a flat blade screwdriver to tighten the cam nuts. A quarter turn clockwise is all that is needed.

# This is how a cam nut works......

The head of the cam bolt goes into the open mouth of the cam nut. You then turn the cam nut so it tightens over the bolt.