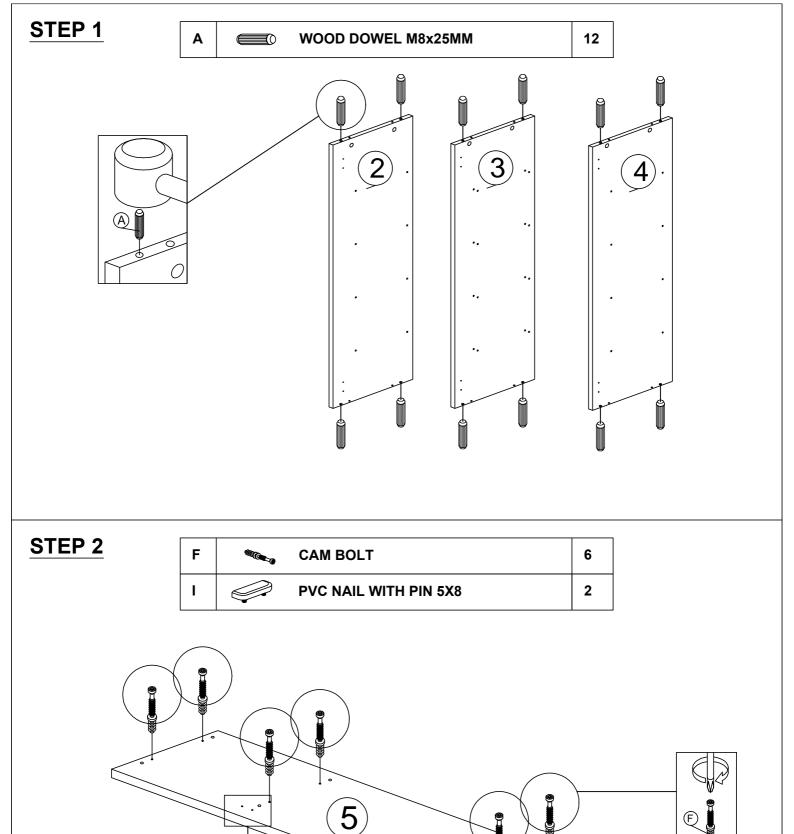

#### **HARDWARE LIST**

| NO. |                    | DESCRIPTION           | QTY |
|-----|--------------------|-----------------------|-----|
| Α   | WOOD DOWEL M8x25MM |                       | 12  |
| В   | 16MM               | CB SCREW M3.5X16MM    | 44  |
| С   | 50MM               | CSK CAP WOOD M6X50MM  | 6   |
| D   |                    | NAIL 5/8              | 30  |
| E   | *                  | CAM NUT               | 6   |
| F   |                    | CAM BOLT              | 6   |
| G   | (9)                | CAM CAP               | 6   |
| Н   | 8                  | SHELF SUPPORT         | 32  |
| ı   |                    | PVC NAIL WITH PIN 5X8 | 2   |
| J   |                    | HINGES 5/8            | 6   |
| К   |                    | L KEY                 | 1   |
| L   |                    | 5038 PVC LEG          | 5   |