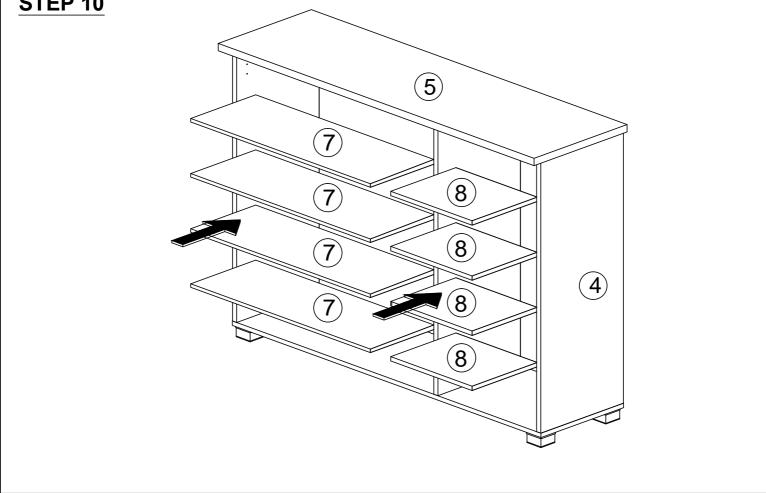

#### **PARTS LIST**

| NO. |      |   | PARTS |   |     | QTY   |
|-----|------|---|-------|---|-----|-------|
| 1   | 1114 | Х | 298   | Х | 15  | 1 PCS |
| 2   | 925  | Х | 298   | Х | 15  | 1 PCS |
| 3   | 925  | Х | 298   | Х | 15  | 1 PCS |
| 4   | 925  | Х | 298   | х | 15  | 1 PCS |
| 5   | 1140 | Х | 336   | Х | 15  | 1 PCS |
| 6   | 960  | х | 370   | х | 2.5 | 3 PCS |
| 7   | 711  | Х | 235   | Х | 12  | 4 PCS |
| 8   | 356  | Х | 235   | Х | 12  | 4 PCS |
| 9   | 936  | Х | 368   | Х | 18  | 2 PCS |
| 10  | 936  | х | 368   | Х | 18  | 1 PCS |

#### **HARDWARE LIST**

| NO. |                    | DESCRIPTION           | QTY |
|-----|--------------------|-----------------------|-----|
| Α   | WOOD DOWEL M8x25MM |                       | 12  |
| В   | 16MM               | CB SCREW M3.5X16MM    | 44  |
| С   | 50MM               | CSK CAP WOOD M6X50MM  | 6   |
| D   |                    | NAIL 5/8              | 30  |
| E   | *                  | CAM NUT               | 6   |
| F   |                    | CAM BOLT              | 6   |
| G   | (9)                | CAM CAP               | 6   |
| Н   | 8                  | SHELF SUPPORT         | 32  |
| ı   |                    | PVC NAIL WITH PIN 5X8 | 2   |
| J   |                    | HINGES 5/8            | 6   |
| К   |                    | L KEY                 | 1   |
| L   |                    | 5038 PVC LEG          | 5   |