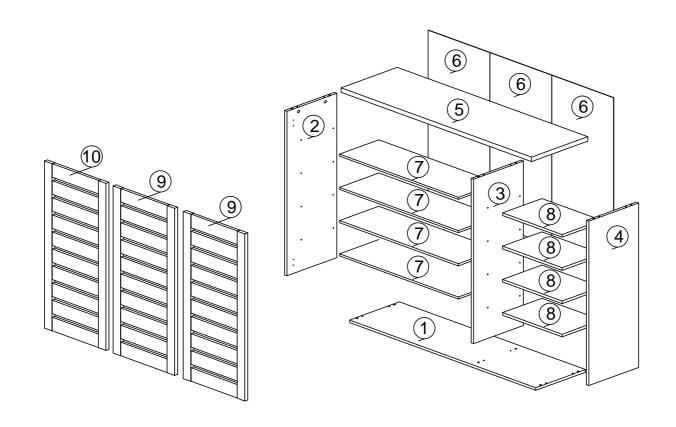

#### **PARTS LIST**

| NO. |      |   | PARTS |   |     | QTY   |
|-----|------|---|-------|---|-----|-------|
| 1   | 1114 | Х | 298   | Х | 15  | 1 PCS |
| 2   | 925  | Х | 298   | Х | 15  | 1 PCS |
| 3   | 925  | Х | 298   | Х | 15  | 1 PCS |
| 4   | 925  | Х | 298   | х | 15  | 1 PCS |
| 5   | 1140 | Х | 336   | Х | 15  | 1 PCS |
| 6   | 960  | х | 370   | х | 2.5 | 3 PCS |
| 7   | 711  | Х | 235   | Х | 12  | 4 PCS |
| 8   | 356  | Х | 235   | Х | 12  | 4 PCS |
| 9   | 936  | Х | 368   | Х | 18  | 2 PCS |
| 10  | 936  | х | 368   | Х | 18  | 1 PCS |