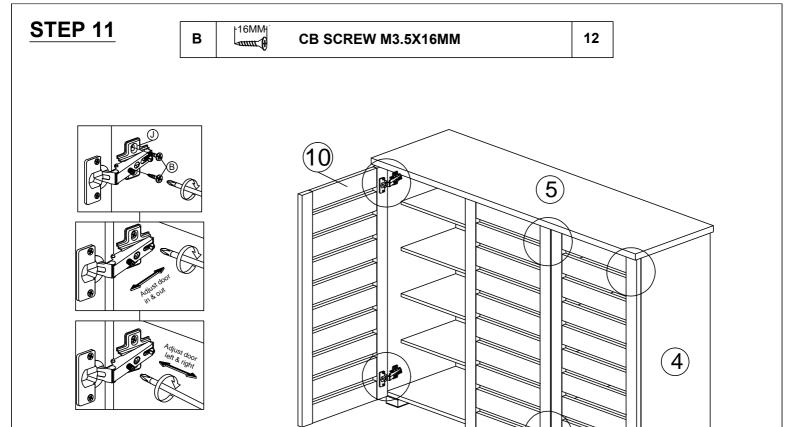

#### **HARDWARE LIST**

| NO. |                    | DESCRIPTION           | QTY |
|-----|--------------------|-----------------------|-----|
| Α   | WOOD DOWEL M8x25MM |                       | 12  |
| В   | 16MM               | CB SCREW M3.5X16MM    | 44  |
| С   | 50MM               | CSK CAP WOOD M6X50MM  | 6   |
| D   |                    | NAIL 5/8              | 30  |
| E   | *                  | CAM NUT               | 6   |
| F   |                    | CAM BOLT              | 6   |
| G   | (9)                | CAM CAP               | 6   |
| Н   | 8                  | SHELF SUPPORT         | 32  |
| ı   |                    | PVC NAIL WITH PIN 5X8 | 2   |
| J   |                    | HINGES 5/8            | 6   |
| К   |                    | L KEY                 | 1   |
| L   |                    | 5038 PVC LEG          | 5   |