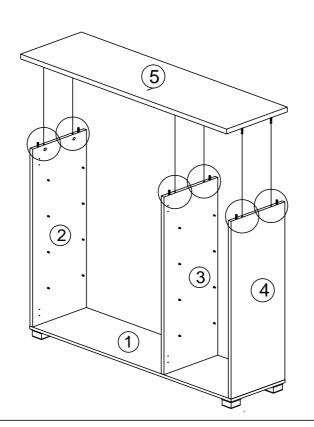

#### **PARTS LIST**

| NO. |      |   | PARTS |   |     | QTY   |
|-----|------|---|-------|---|-----|-------|
| 1   | 1114 | Х | 298   | Х | 15  | 1 PCS |
| 2   | 925  | Х | 298   | Х | 15  | 1 PCS |
| 3   | 925  | Х | 298   | Х | 15  | 1 PCS |
| 4   | 925  | Х | 298   | х | 15  | 1 PCS |
| 5   | 1140 | Х | 336   | Х | 15  | 1 PCS |
| 6   | 960  | х | 370   | х | 2.5 | 3 PCS |
| 7   | 711  | Х | 235   | Х | 12  | 4 PCS |
| 8   | 356  | Х | 235   | Х | 12  | 4 PCS |
| 9   | 936  | Х | 368   | Х | 18  | 2 PCS |
| 10  | 936  | х | 368   | Х | 18  | 1 PCS |