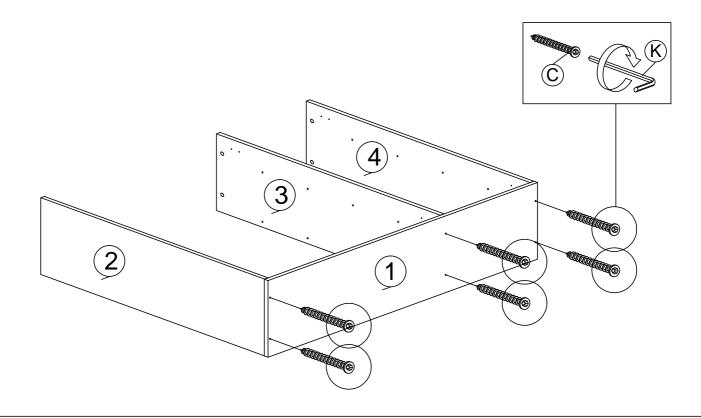

#### **HARDWARE LIST**

| NO. |                    | DESCRIPTION           | QTY |
|-----|--------------------|-----------------------|-----|
| Α   | WOOD DOWEL M8x25MM |                       | 12  |
| В   | 16MM               | CB SCREW M3.5X16MM    | 44  |
| С   | 50MM               | CSK CAP WOOD M6X50MM  | 6   |
| D   |                    | NAIL 5/8              | 30  |
| E   | *                  | CAM NUT               | 6   |
| F   |                    | CAM BOLT              | 6   |
| G   | (9)                | CAM CAP               | 6   |
| Н   | 8                  | SHELF SUPPORT         | 32  |
| ı   |                    | PVC NAIL WITH PIN 5X8 | 2   |
| J   |                    | HINGES 5/8            | 6   |
| К   |                    | L KEY                 | 1   |
| L   |                    | 5038 PVC LEG          | 5   |