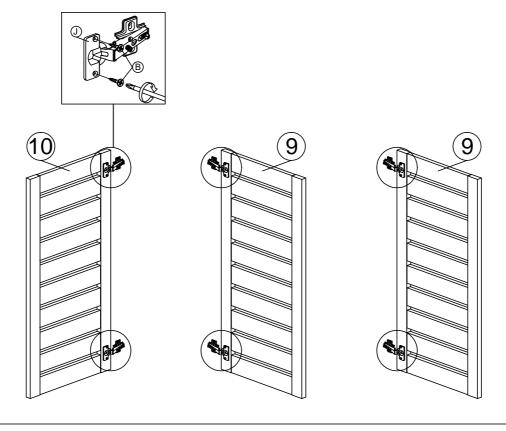

## STEP 5

#### **HARDWARE LIST**

| NO. |                    | DESCRIPTION           | QTY |
|-----|--------------------|-----------------------|-----|
| Α   | WOOD DOWEL M8x25MM |                       | 12  |
| В   | 16MM               | CB SCREW M3.5X16MM    | 44  |
| С   | 50MM               | CSK CAP WOOD M6X50MM  | 6   |
| D   |                    | NAIL 5/8              | 30  |
| E   | *                  | CAM NUT               | 6   |
| F   |                    | CAM BOLT              | 6   |
| G   | (9)                | CAM CAP               | 6   |
| Н   | 8                  | SHELF SUPPORT         | 32  |
| ı   |                    | PVC NAIL WITH PIN 5X8 | 2   |
| J   |                    | HINGES 5/8            | 6   |
| К   |                    | L KEY                 | 1   |
| L   |                    | 5038 PVC LEG          | 5   |