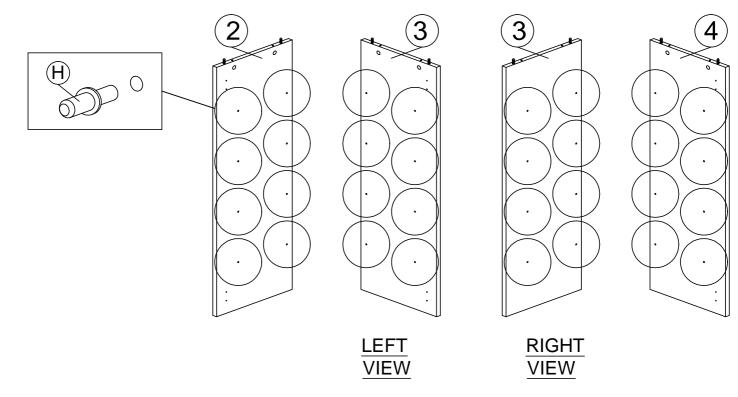

#### **HARDWARE LIST**

| NO. |                    | DESCRIPTION           | QTY |
|-----|--------------------|-----------------------|-----|
| Α   | WOOD DOWEL M8x25MM |                       | 12  |
| В   | 16MM               | CB SCREW M3.5X16MM    | 44  |
| С   | 50MM               | CSK CAP WOOD M6X50MM  | 6   |
| D   |                    | NAIL 5/8              | 30  |
| E   | *                  | CAM NUT               | 6   |
| F   |                    | CAM BOLT              | 6   |
| G   | (9)                | CAM CAP               | 6   |
| Н   | 8                  | SHELF SUPPORT         | 32  |
| ı   |                    | PVC NAIL WITH PIN 5X8 | 2   |
| J   |                    | HINGES 5/8            | 6   |
| К   |                    | L KEY                 | 1   |
| L   |                    | 5038 PVC LEG          | 5   |