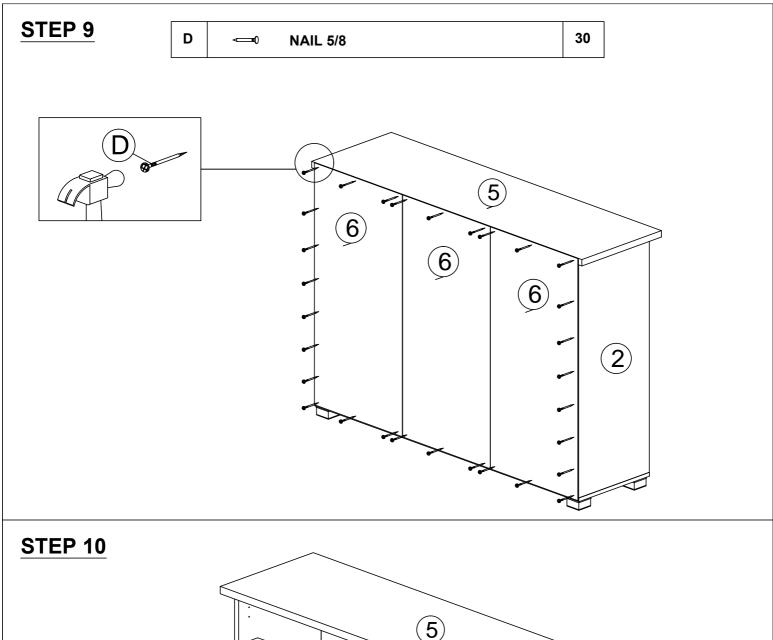

| HINGES 5/8            | 6   |
| К   |                    | L KEY                 | 1   |
| L   |                    | 5038 PVC LEG          | 5   |





THE USE OF POWER TOOLS TO ASSEMBLE THIS PRODUCT WILL INVALIDATE ANY CLAIM AND MAY DAMAGE THIS PRODUCT MAKING IT UNSAFE.



BOTTOM VIEW







## STEP 5





# STEP 6

| С | 50MM—<br>*********************************** | CSK CAP WOOD M6X50MM | 6 |
|---|----------------------------------------------|----------------------|---|
| K |                                              | L KEY                | 1 |





# STEP 7

| В | 16MM | CB SCREW M3.5X16MM | 20 |
|---|------|--------------------|----|
| L |      | 5038 PVC LEG       | 5  |



### STEP 8

| G | (a) | CAM CAP | 6 |
|---|-----|---------|---|
| K |     | L KEY   | 1 |















#### **COMPLETED**