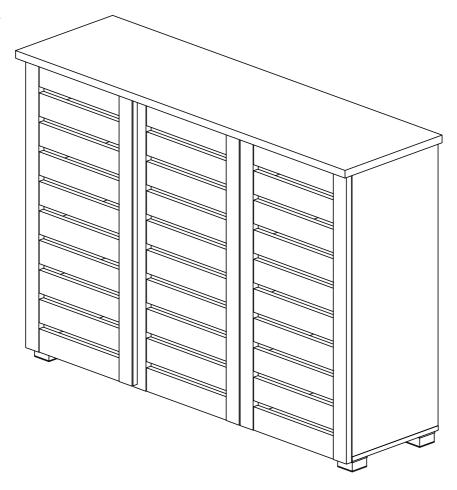

| 6   |
| К   |                    | L KEY                 | 1   |
| L   |                    | 5038 PVC LEG          | 5   |





THE USE OF POWER TOOLS TO ASSEMBLE THIS PRODUCT WILL INVALIDATE ANY CLAIM AND MAY DAMAGE THIS PRODUCT MAKING IT UNSAFE.



BOTTOM VIEW







## STEP 5





# STEP 6

| С | 50MM—<br>*********************************** | CSK CAP WOOD M6X50MM | 6 |
|---|----------------------------------------------|----------------------|---|
| K |                                              | L KEY                | 1 |





# STEP 7

| В | 16MM | CB SCREW M3.5X16MM | 20 |
|---|------|--------------------|----|
| L |      | 5038 PVC LEG       | 5  |



### STEP 8

| G | (a) | CAM CAP | 6 |
|---|-----|---------|---|
| K |     | L KEY   | 1 |















#### **COMPLETED**