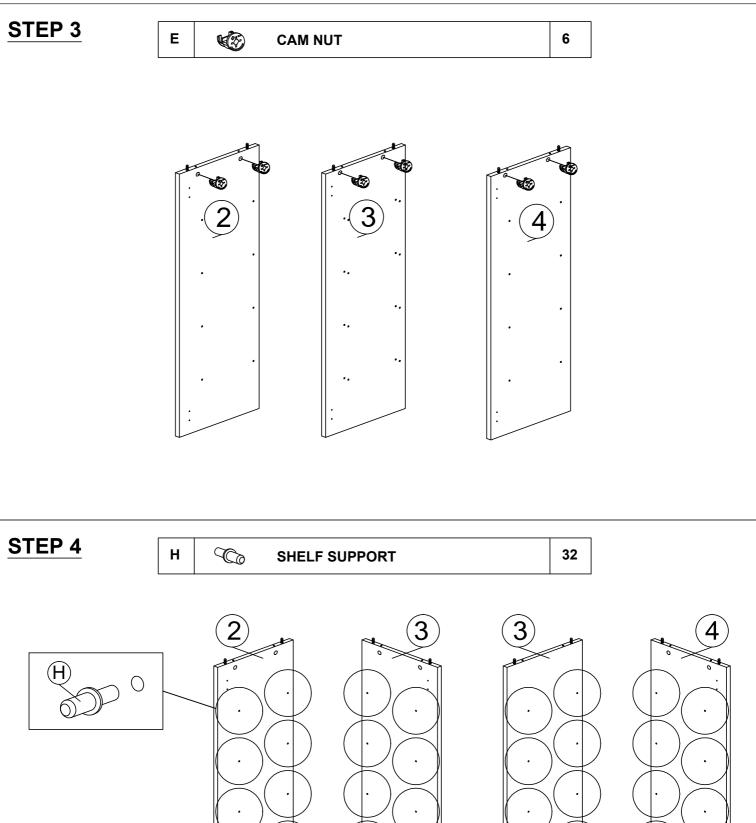

Use a flat blade screwdriver to tighten the cam nuts. A quarter turn clockwise is all that is needed.

# This is how a cam nut works......

The head of the cam bolt goes into the open mouth of the cam nut. You then turn the cam nut so it tightens over the bolt.

#### **HARDWARE LIST**

| NO. |                    | DESCRIPTION           | QTY |
|-----|--------------------|-----------------------|-----|
| Α   | WOOD DOWEL M8x25MM |                       | 12  |
| В   | 16MM               | CB SCREW M3.5X16MM    | 44  |
| С   | 50MM               | CSK CAP WOOD M6X50MM  | 6   |
| D   |                    | NAIL 5/8              | 30  |
| E   | *                  | CAM NUT               | 6   |
| F   |                    | CAM BOLT              | 6   |
| G   | (9)                | CAM CAP               | 6   |
| Н   | 8                  | SHELF SUPPORT         | 32  |
| ı   |                    | PVC NAIL WITH PIN 5X8 | 2   |
| J   |                    | HINGES 5/8            | 6   |
| К   |                    | L KEY                 | 1   |
| L   |                    | 5038 PVC LEG          | 5   |