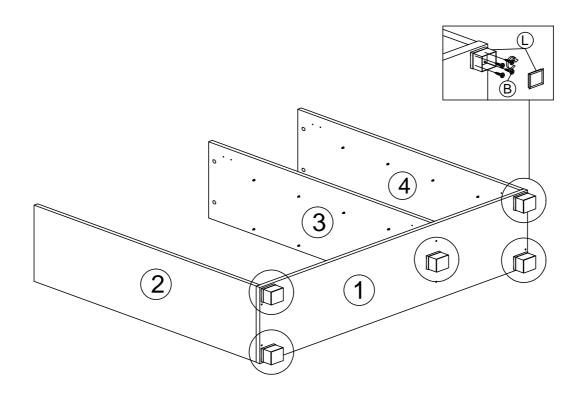

# STEP 7

| В | 16MM | CB SCREW M3.5X16MM | 20 |
|---|------|--------------------|----|
| L |      | 5038 PVC LEG       | 5  |

#### **HARDWARE LIST**

| NO. |                    | DESCRIPTION           | QTY |
|-----|--------------------|-----------------------|-----|
| Α   | WOOD DOWEL M8x25MM |                       | 12  |
| В   | 16MM               | CB SCREW M3.5X16MM    | 44  |
| С   | 50MM               | CSK CAP WOOD M6X50MM  | 6   |
| D   |                    | NAIL 5/8              | 30  |
| E   | *                  | CAM NUT               | 6   |
| F   |                    | CAM BOLT              | 6   |
| G   | (9)                | CAM CAP               | 6   |
| Н   | 8                  | SHELF SUPPORT         | 32  |
| ı   |                    | PVC NAIL WITH PIN 5X8 | 2   |
| J   |                    | HINGES 5/8            | 6   |
| К   |                    | L KEY                 | 1   |
| L   |                    | 5038 PVC LEG          | 5   |