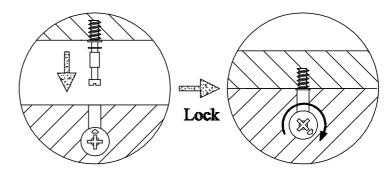

Use a flat blade screwdriver to tighten the cam nuts. A quarter turn clockwise is all that is needed.

# This is how a cam nut works......

The head of the cam bolt goes into the open mouth of the cam nut. You then turn the cam nut so it tightens over the bolt.