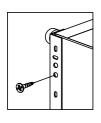

Use a flat blade screwdriver to tighten the cam nuts. A quarter turn clockwise is all that is needed.

#### This is how a cam nut works......

The head of the cam bolt goes into the open mouth of the cam nut. You then turn the cam nut so it tightens over the bolt.