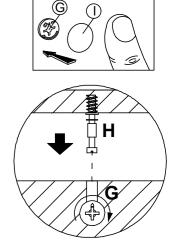

Use a flat blade screwdriver to tighten the cam nuts. A quarter turn clockwise is all that is needed.

#### This is how a cam nut works......

The head of the cam bolt goes into the open mouth of the cam nut. You then turn the cam nut so it tightens over the bolt.