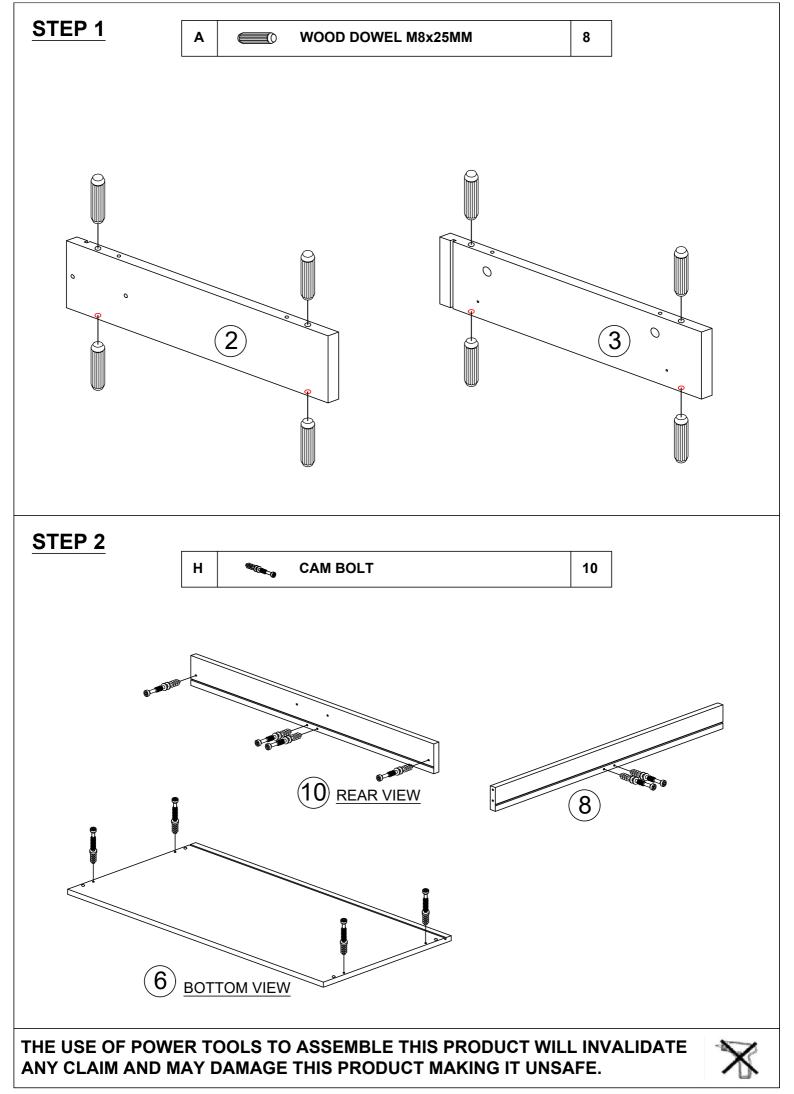

#### HARDWARE LIST

| NO. |                     | DESCRIPTION          | QTY |
|-----|---------------------|----------------------|-----|
| Α   |                     | WOOD DOWEL M8x25MM   | 8   |
| В   |                     | CB SCREW M3.5x16MM   | 24  |
| С   | <b>4000000</b>      | CB SCREW M4x38MM     | 4   |
| D   | <                   | CSK CAP WOOD M6x50MM | 4   |
| E   |                     | HANDLE SCREW M4x19MM | 2   |
| F   | <b>~</b>            | HANDLE SCREW M4x30MM | 10  |
| G   | ₩                   | CAM NUT              | 10  |
| н   |                     | CAM BOLT             | 10  |
| ı   | •                   | CAM CAP              | 10  |
| J   |                     | HANDLE 7050-96       | 1   |
| K   |                     | L KEY                | 1   |
| L   |                     | PVC CORNER L BRACKET | 4   |
| М   | <i>amm</i> Ø        | JCBB BOLT M6x40MM    | 4   |
| N   | <i>amm</i> <b>(</b> | JCBB BOLT M6x70MM    | 2   |
| 0   | L R                 | DRAWER SLIDE 14"     | 1   |
| Р   | L R                 | DRAWER SLIDE 14"     | 1   |
| Q   |                     | DOOR CLAMP 300MM     | 2   |