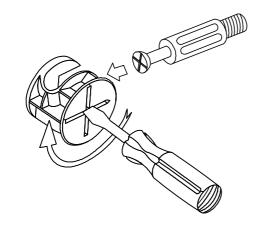

Use a flat blade screwdriver to tighten the cam nuts. A quarter turn clockwise is all that is needed.

#### This is how a cam nut works......

The head of the cam bolt goes into the open mouth of the cam nut. You then turn the cam nut so it tightens over the bolt.