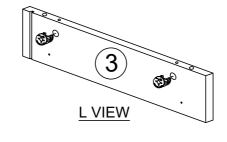

#### **PARTS LIST**

| NO. |      |   | PARTS |   |    | QTY   |
|-----|------|---|-------|---|----|-------|
| 1   | 480  | x | 600   | X | 16 | 1 PCS |
| 2   | 96   | х | 399   | X | 16 | 1 PCS |
| 3   | 96   | х | 399   | х | 16 | 1 PCS |
| 4   | 800  | х | 400   | Х | 16 | 1 PCS |
| 5   | 778  | х | 106   | X | 3  | 1 PCS |
| 6   | 800  | х | 400   | X | 16 | 1 PCS |
| 7   | 350  | х | 70    | х | 16 | 2 PCS |
| 8   | 712  | х | 70    | X | 16 | 1 PCS |
| 9   | 722  | х | 344   | X | 3  | 1 PCS |
| 10  | 760  | х | 88    | X | 16 | 1 PCS |
| 11  | 622  | х | 400   | X | 19 | 2 PCS |
| 12  | 1500 | х | 100   | х | 19 | 2 PCS |
| 13  | 800  | х | 19    | х | 19 | 1 PCS |
| 14  | 762  | Х | 19    | х | 19 | 1 PCS |
| 15  | 381  | х | 19    | х | 19 | 2 PCS |
| 16  | 334  | x | 70    | X | 16 | 1 PCS |