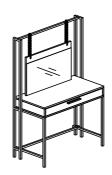

#### TIMBER ART DESIGN UK

# BR 990015 ASSEMBLY INSTRUCTIONS



## IMPORTANT PLEASE READ BEFORE YOU CONTINUE FURTHER

#### WARNING AND INSTRUCTIONS

- PLEASE KEEP THE ORIGINAL PACKAGING UNTIL THE ITEM IS FULLY ASSEMBLED AND IN PLACE. IN THE UNLIKELY EVENT THAT YOU NEED TO RETURN YOUR PRODUCT, IT MUST BE RETURNED IN ITS ORIGINAL PACKAGING TO AVOID FURTHER DAMAGE. FAILURE TO COMPLY TO THESE PROCEDURES, NO RETURN'S WILL BE ACCEPTED.
- IMPORTANT: RETAIN THESE INSTRUCTIONS FOR FUTURE REFERENCE.
- DUE TO THE SIZE OF THIS PRODUCT WE RECOMMEND THAT IT IS ASSEMBLED IN THE ROOM INTENDED FOR USE.
- WHEN YOU ARE READY TO START, MAKE SURE THAT YOU HAVE THE RIGHT TOOLS, PLENTY OF SPACE AND A CLEAN, DRY AREA FOR ASSEMBLY.
- UNWRAP ALL PACKAGING MATERIALS AND PLACE THE COMPONENTS ON TOP OF THE CARTON BOX OR ON A CLEAN FLOOR TO PREVENT IT FROM SCRATCHING.
- CHECK THE