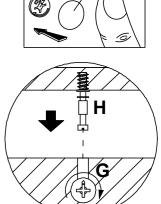

Use a flat blade screwdriver to tighten the cam nuts. A quarter turn clockwise is all that is needed.

#### This is how a cam nut works......

The head of the cam bolt goes into the open mouth of the cam nut. You then turn the cam nut so it tightens over the bolt.