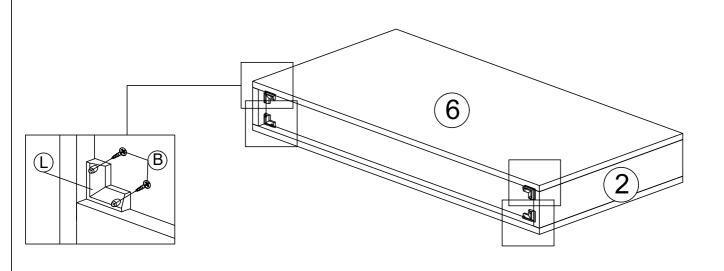

#### **STEP 10**

| В | <mm th="" €<=""><th>CB SCREW M3.5x16MM</th><th>8</th></mm> | CB SCREW M3.5x16MM   | 8 |
|---|------------------------------------------------------------|----------------------|---|
| L |                                                            | PVC CORNER L BRACKET | 4 |