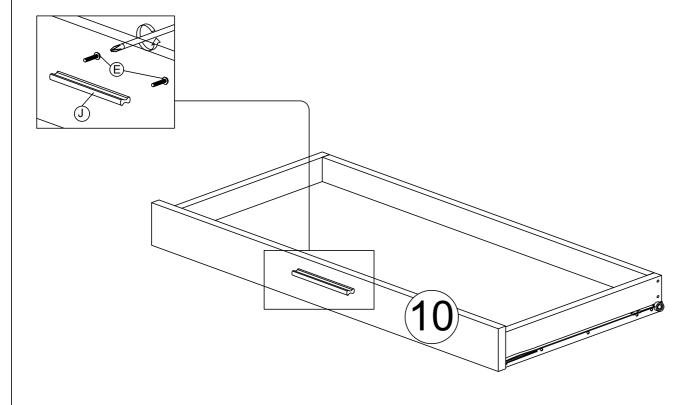

#### **STEP 10**

| В | <mm th="" €<=""><th>CB SCREW M3.5x16MM</th><th>8</th></mm> | CB SCREW M3.5x16MM   | 8 |
|---|------------------------------------------------------------|----------------------|---|
| L |                                                            | PVC CORNER L BRACKET | 4 |