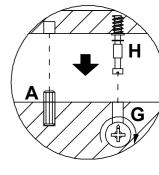

Use a flat blade screwdriver to tighten the cam nuts. A quarter turn clockwise is all that is needed.

#### This is how a cam nut works......

The head of the cam bolt goes into the open mouth of the cam nut. You then turn the cam nut so it tightens over the bolt.