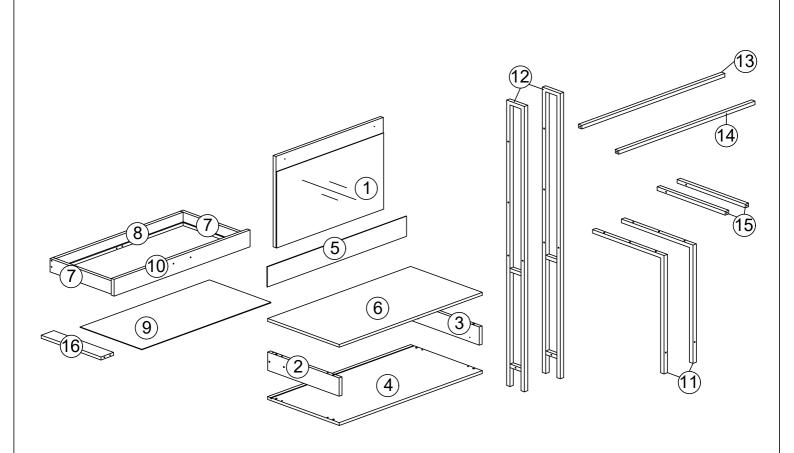

#### **PARTS LIST**

| NO. |      |   | PARTS |   |    | QTY   |
|-----|------|---|-------|---|----|-------|
| 1   | 480  | x | 600   | X | 16 | 1 PCS |
| 2   | 96   | х | 399   | X | 16 | 1 PCS |
| 3   | 96   | х | 399   | х | 16 | 1 PCS |
| 4   | 800  | х | 400   | Х | 16 | 1 PCS |
| 5   | 778  | х | 106   | X | 3  | 1 PCS |
| 6   | 800  | х | 400   | X | 16 | 1 PCS |
| 7   | 350  | х | 70    | х | 16 | 2 PCS |
| 8   | 712  | х | 70    | X | 16 | 1 PCS |
| 9   | 722  | х | 344   | X | 3  | 1 PCS |
| 10  | 760  | х | 88    | X | 16 | 1 PCS |
| 11  | 622  | х | 400   | X | 19 | 2 PCS |
| 12  | 1500 | х | 100   | х | 19 | 2 PCS |
| 13  | 800  | х | 19    | х | 19 | 1 PCS |
| 14  | 762  | Х | 19    | х | 19 | 1 PCS |
| 15  | 381  | х | 19    | х | 19 | 2 PCS |
| 16  | 334  | x | 70    | X | 16 | 1 PCS |