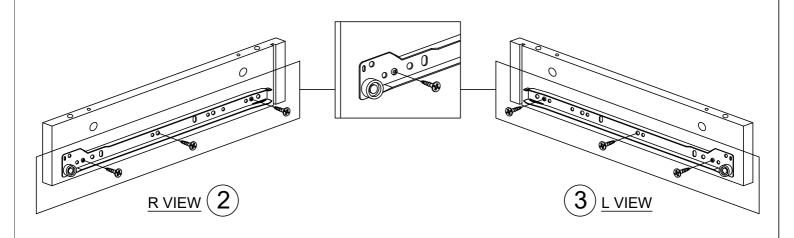

#### HARDWARE LIST

| NO. |                     | DESCRIPTION          | QTY |
|-----|---------------------|----------------------|-----|
| Α   |                     | WOOD DOWEL M8x25MM   | 8   |
| В   |                     | CB SCREW M3.5x16MM   | 24  |
| С   | <b>4000000</b>      | CB SCREW M4x38MM     | 4   |
| D   | <                   | CSK CAP WOOD M6x50MM | 4   |
| E   |                     | HANDLE SCREW M4x19MM | 2   |
| F   | <b>~</b>            | HANDLE SCREW M4x30MM | 10  |
| G   | ₩                   | CAM NUT              | 10  |
| н   |                     | CAM BOLT             | 10  |
| ı   | •                   | CAM CAP              | 10  |
| J   |                     | HANDLE 7050-96       | 1   |
| K   |                     | L KEY                | 1   |
| L   |                     | PVC CORNER L BRACKET | 4   |
| М   | <i>amm</i> Ø        | JCBB BOLT M6x40MM    | 4   |
| N   | <i>amm</i> <b>(</b> | JCBB BOLT M6x70MM    | 2   |
| 0   | L R                 | DRAWER SLIDE 14"     | 1   |
| Р   | L R                 | DRAWER SLIDE 14"     | 1   |
| Q   |                     | DOOR CLAMP 300MM     | 2   |

#### STEP 4

| В | <b>√111111</b> | CB SCREW M3.5x16MM | 6 |
|---|----------------|--------------------|---|
| 0 | L R            | DRAWER SLIDE 14"   | 1 |

| С | <   | CB SCREW M4x38MM | 4 |
|---|-----|------------------|---|
| ı | (a) | CAM CAP          | 2 |
| K |     | L KEY            | 1 |

#### STEP 6

| I | (a) | CAM CAP | 4 |
|---|-----|---------|---|
| K |     | L KEY   | 1 |

| В | <b>√111111</b> | CB SCREW M3.5x16MM | 6 |
|---|----------------|--------------------|---|
| Р | L R            | DRAWER SLIDE 14"   | 1 |