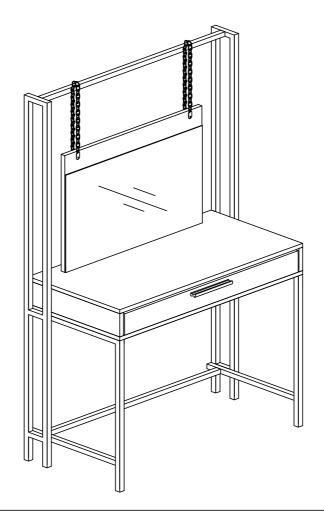

|---|------------|----------------------|---|
| J |            | HANDLE 7050-96       | 1 |





| I | (a) | CAM CAP              | 4 |
|---|-----|----------------------|---|
| K |     | L KEY                | 1 |
| D | <   | CSK CAP WOOD M6x50MM | 4 |







#### **STEP 10**

| В | <mm th="" €<=""><th>CB SCREW M3.5x16MM</th><th>8</th></mm> | CB SCREW M3.5x16MM   | 8 |
|---|------------------------------------------------------------|----------------------|---|
| L |                                                            | PVC CORNER L BRACKET | 4 |













| М | ammm (0        | JCBB BOLT M6x40MM    | 2 |
|---|----------------|----------------------|---|
| K |                | L KEY                | 1 |
| F | ( <del>)</del> | HANDLE SCREW M4x30MM | 6 |







#### **COMPLETED**