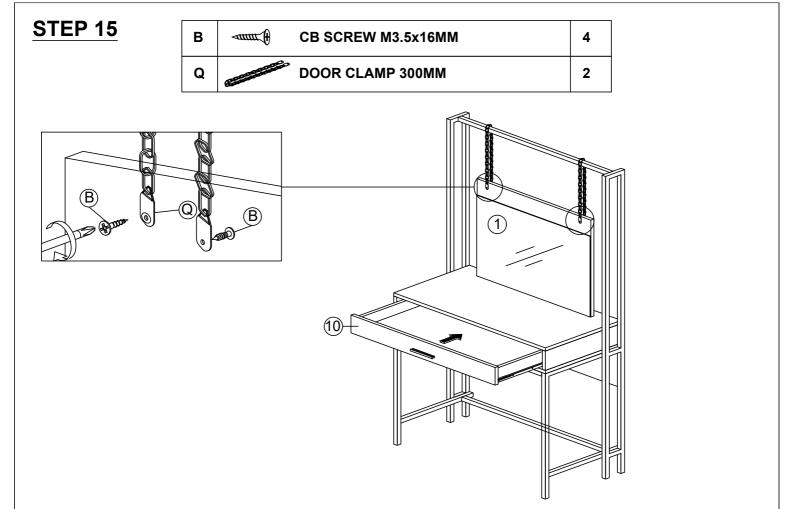

E SCREW M4x19MM | 2 |
|---|------------|----------------------|---|
| J |            | HANDLE 7050-96       | 1 |





| I | (a) | CAM CAP              | 4 |
|---|-----|----------------------|---|
| K |     | L KEY                | 1 |
| D | <   | CSK CAP WOOD M6x50MM | 4 |







#### **STEP 10**

| В | <mm th="" €<=""><th>CB SCREW M3.5x16MM</th><th>8</th></mm> | CB SCREW M3.5x16MM   | 8 |
|---|------------------------------------------------------------|----------------------|---|
| L |                                                            | PVC CORNER L BRACKET | 4 |













| М | ammm (0        | JCBB BOLT M6x40MM    | 2 |
|---|----------------|----------------------|---|
| K |                | L KEY                | 1 |
| F | ( <del>)</del> | HANDLE SCREW M4x30MM | 6 |







#### **COMPLETED**