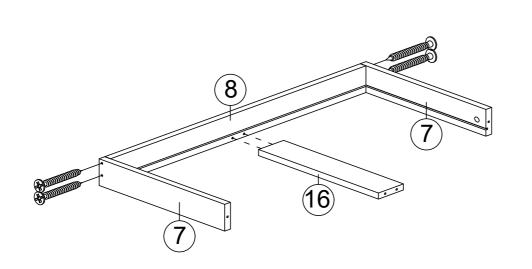

#### **PARTS LIST**

| NO. |      |   | PARTS |   |    | QTY   |
|-----|------|---|-------|---|----|-------|
| 1   | 480  | x | 600   | X | 16 | 1 PCS |
| 2   | 96   | х | 399   | X | 16 | 1 PCS |
| 3   | 96   | х | 399   | х | 16 | 1 PCS |
| 4   | 800  | х | 400   | Х | 16 | 1 PCS |
| 5   | 778  | х | 106   | X | 3  | 1 PCS |
| 6   | 800  | х | 400   | X | 16 | 1 PCS |
| 7   | 350  | х | 70    | х | 16 | 2 PCS |
| 8   | 712  | х | 70    | X | 16 | 1 PCS |
| 9   | 722  | х | 344   | X | 3  | 1 PCS |
| 10  | 760  | х | 88    | X | 16 | 1 PCS |
| 11  | 622  | х | 400   | X | 19 | 2 PCS |
| 12  | 1500 | х | 100   | х | 19 | 2 PCS |
| 13  | 800  | х | 19    | х | 19 | 1 PCS |
| 14  | 762  | Х | 19    | х | 19 | 1 PCS |
| 15  | 381  | х | 19    | х | 19 | 2 PCS |
| 16  | 334  | x | 70    | X | 16 | 1 PCS |