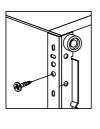

Use a flat blade screwdriver to tighten the cam nuts. A quarter turn clockwise is all that is needed.

#### This is how a cam nut works......

The head of the cam bolt goes into the open mouth of the cam nut. You then turn the cam nut so it tightens over the bolt.