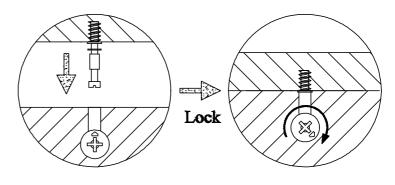

Use a flat blade screwdriver to tighten the cam nuts. A quarter turn clockwise is all that is needed.

#### This is how a cam nut works......

The head of the cam bolt goes into the open mouth of the cam nut. You then turn the cam nut so it tightens over the bolt.