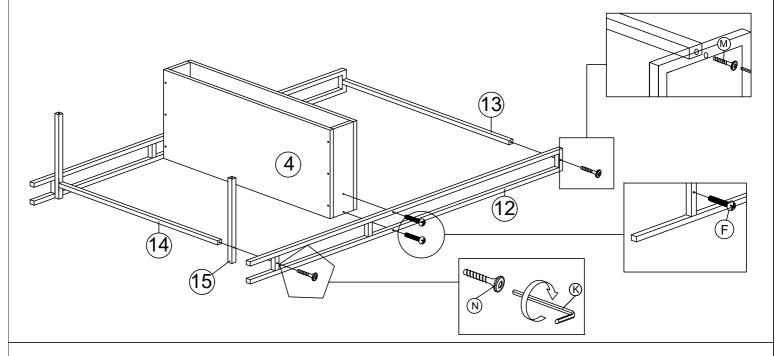

| М | ammm (0        | JCBB BOLT M6x40MM    | 2 |
|---|----------------|----------------------|---|
| K |                | L KEY                | 1 |
| F | ( <del>)</del> | HANDLE SCREW M4x30MM | 6 |