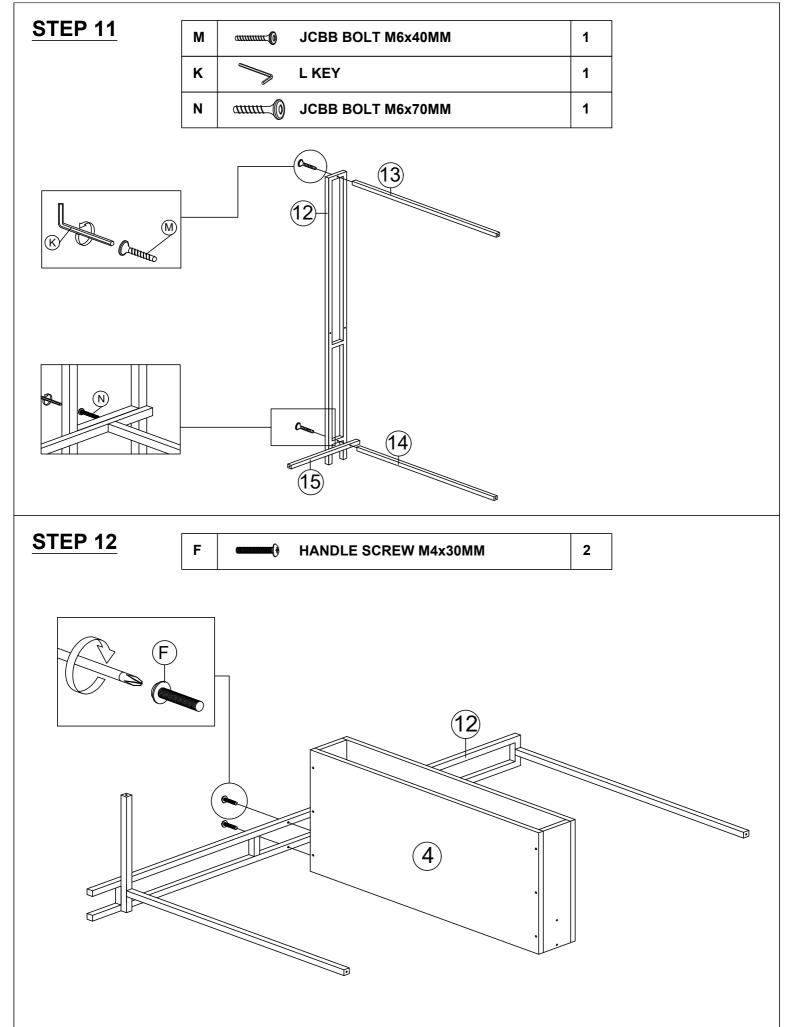

| М | ammm (0        | JCBB BOLT M6x40MM    | 2 |
|---|----------------|----------------------|---|
| K |                | L KEY                | 1 |
| F | ( <del>)</del> | HANDLE SCREW M4x30MM | 6 |