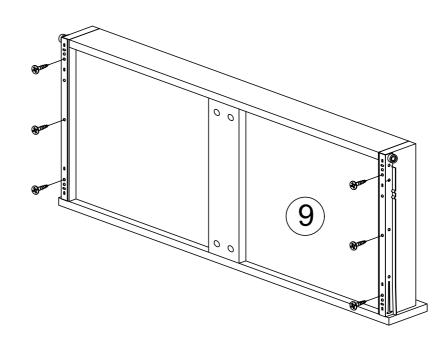

#### **PARTS LIST**

| NO. |      |   | PARTS |   |    | QTY   |
|-----|------|---|-------|---|----|-------|
| 1   | 480  | x | 600   | X | 16 | 1 PCS |
| 2   | 96   | х | 399   | X | 16 | 1 PCS |
| 3   | 96   | х | 399   | х | 16 | 1 PCS |
| 4   | 800  | х | 400   | Х | 16 | 1 PCS |
| 5   | 778  | х | 106   | X | 3  | 1 PCS |
| 6   | 800  | х | 400   | X | 16 | 1 PCS |
| 7   | 350  | х | 70    | х | 16 | 2 PCS |
| 8   | 712  | х | 70    | X | 16 | 1 PCS |
| 9   | 722  | х | 344   | X | 3  | 1 PCS |
| 10  | 760  | х | 88    | X | 16 | 1 PCS |
| 11  | 622  | х | 400   | X | 19 | 2 PCS |
| 12  | 1500 | х | 100   | х | 19 | 2 PCS |
| 13  | 800  | х | 19    | х | 19 | 1 PCS |
| 14  | 762  | Х | 19    | х | 19 | 1 PCS |
| 15  | 381  | х | 19    | х | 19 | 2 PCS |
| 16  | 334  | x | 70    | X | 16 | 1 PCS |

#### HARDWARE LIST

| NO. |                     | DESCRIPTION          | QTY |
|-----|---------------------|----------------------|-----|
| Α   |                     | WOOD DOWEL M8x25MM   | 8   |
| В   |                     | CB SCREW M3.5x16MM   | 24  |
| С   | <b>4000000</b>      | CB SCREW M4x38MM     | 4   |
| D   | <                   | CSK CAP WOOD M6x50MM | 4   |
| E   |                     | HANDLE SCREW M4x19MM | 2   |
| F   | <b>~</b>            | HANDLE SCREW M4x30MM | 10  |
| G   | ₩                   | CAM NUT              | 10  |
| н   |                     | CAM BOLT             | 10  |
| ı   | •                   | CAM CAP              | 10  |
| J   |                     | HANDLE 7050-96       | 1   |
| K   |                     | L KEY                | 1   |
| L   |                     | PVC CORNER L BRACKET | 4   |
| М   | <i>amm</i> Ø        | JCBB BOLT M6x40MM    | 4   |
| N   | <i>amm</i> <b>(</b> | JCBB BOLT M6x70MM    | 2   |
| 0   | L R                 | DRAWER SLIDE 14"     | 1   |
| Р   | L R                 | DRAWER SLIDE 14"     | 1   |
| Q   |                     | DOOR CLAMP 300MM     | 2   |