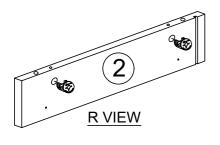

#### **PARTS LIST**

| NO. |      |   | PARTS |   |    | QTY   |
|-----|------|---|-------|---|----|-------|
| 1   | 480  | x | 600   | X | 16 | 1 PCS |
| 2   | 96   | х | 399   | X | 16 | 1 PCS |
| 3   | 96   | х | 399   | х | 16 | 1 PCS |
| 4   | 800  | х | 400   | Х | 16 | 1 PCS |
| 5   | 778  | х | 106   | X | 3  | 1 PCS |
| 6   | 800  | х | 400   | X | 16 | 1 PCS |
| 7   | 350  | х | 70    | х | 16 | 2 PCS |
| 8   | 712  | х | 70    | X | 16 | 1 PCS |
| 9   | 722  | х | 344   | X | 3  | 1 PCS |
| 10  | 760  | х | 88    | X | 16 | 1 PCS |
| 11  | 622  | х | 400   | X | 19 | 2 PCS |
| 12  | 1500 | х | 100   | х | 19 | 2 PCS |
| 13  | 800  | х | 19    | х | 19 | 1 PCS |
| 14  | 762  | Х | 19    | х | 19 | 1 PCS |
| 15  | 381  | х | 19    | х | 19 | 2 PCS |
| 16  | 334  | x | 70    | X | 16 | 1 PCS |