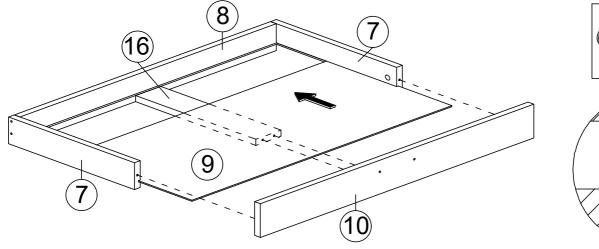

#### **PARTS LIST**

| NO. |      |   | PARTS |   |    | QTY   |
|-----|------|---|-------|---|----|-------|
| 1   | 480  | x | 600   | X | 16 | 1 PCS |
| 2   | 96   | х | 399   | X | 16 | 1 PCS |
| 3   | 96   | х | 399   | х | 16 | 1 PCS |
| 4   | 800  | х | 400   | Х | 16 | 1 PCS |
| 5   | 778  | х | 106   | X | 3  | 1 PCS |
| 6   | 800  | х | 400   | X | 16 | 1 PCS |
| 7   | 350  | х | 70    | х | 16 | 2 PCS |
| 8   | 712  | х | 70    | X | 16 | 1 PCS |
| 9   | 722  | х | 344   | X | 3  | 1 PCS |
| 10  | 760  | х | 88    | X | 16 | 1 PCS |
| 11  | 622  | х | 400   | X | 19 | 2 PCS |
| 12  | 1500 | х | 100   | х | 19 | 2 PCS |
| 13  | 800  | х | 19    | х | 19 | 1 PCS |
| 14  | 762  | Х | 19    | х | 19 | 1 PCS |
| 15  | 381  | х | 19    | х | 19 | 2 PCS |
| 16  | 334  | x | 70    | X | 16 | 1 PCS |