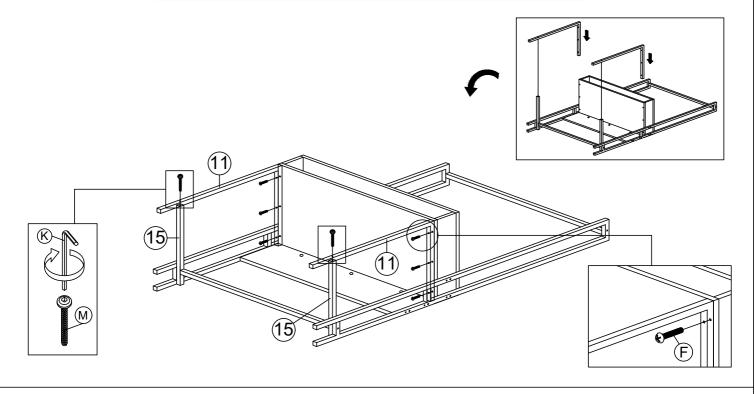

| М | ammm (0        | JCBB BOLT M6x40MM    | 2 |
|---|----------------|----------------------|---|
| K |                | L KEY                | 1 |
| F | ( <del>)</del> | HANDLE SCREW M4x30MM | 6 |