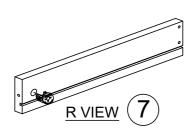

#### **PARTS LIST**

| NO. |      |   | PARTS |   |    | QTY   |
|-----|------|---|-------|---|----|-------|
| 1   | 480  | x | 600   | X | 16 | 1 PCS |
| 2   | 96   | х | 399   | X | 16 | 1 PCS |
| 3   | 96   | х | 399   | х | 16 | 1 PCS |
| 4   | 800  | х | 400   | Х | 16 | 1 PCS |
| 5   | 778  | х | 106   | X | 3  | 1 PCS |
| 6   | 800  | х | 400   | X | 16 | 1 PCS |
| 7   | 350  | х | 70    | х | 16 | 2 PCS |
| 8   | 712  | х | 70    | X | 16 | 1 PCS |
| 9   | 722  | х | 344   | X | 3  | 1 PCS |
| 10  | 760  | х | 88    | X | 16 | 1 PCS |
| 11  | 622  | х | 400   | X | 19 | 2 PCS |
| 12  | 1500 | х | 100   | х | 19 | 2 PCS |
| 13  | 800  | х | 19    | х | 19 | 1 PCS |
| 14  | 762  | Х | 19    | х | 19 | 1 PCS |
| 15  | 381  | х | 19    | х | 19 | 2 PCS |
| 16  | 334  | x | 70    | X | 16 | 1 PCS |