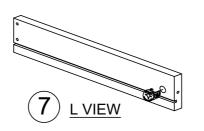

#### **PARTS LIST**

| NO. |      |   | PARTS |   |    | QTY   |
|-----|------|---|-------|---|----|-------|
| 1   | 480  | x | 600   | X | 16 | 1 PCS |
| 2   | 96   | х | 399   | X | 16 | 1 PCS |
| 3   | 96   | х | 399   | х | 16 | 1 PCS |
| 4   | 800  | х | 400   | Х | 16 | 1 PCS |
| 5   | 778  | х | 106   | X | 3  | 1 PCS |
| 6   | 800  | х | 400   | X | 16 | 1 PCS |
| 7   | 350  | х | 70    | х | 16 | 2 PCS |
| 8   | 712  | х | 70    | X | 16 | 1 PCS |
| 9   | 722  | х | 344   | X | 3  | 1 PCS |
| 10  | 760  | х | 88    | X | 16 | 1 PCS |
| 11  | 622  | х | 400   | X | 19 | 2 PCS |
| 12  | 1500 | х | 100   | х | 19 | 2 PCS |
| 13  | 800  | х | 19    | х | 19 | 1 PCS |
| 14  | 762  | Х | 19    | х | 19 | 1 PCS |
| 15  | 381  | х | 19    | х | 19 | 2 PCS |
| 16  | 334  | x | 70    | X | 16 | 1 PCS |