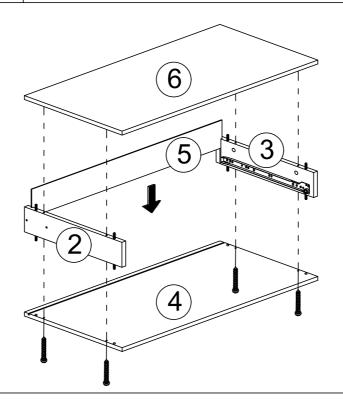

#### STEP 4

| В | <b>√111111</b> | CB SCREW M3.5x16MM | 6 |
|---|----------------|--------------------|---|
| 0 | L R            | DRAWER SLIDE 14"   | 1 |

| С | <   | CB SCREW M4x38MM | 4 |
|---|-----|------------------|---|
| ı | (a) | CAM CAP          | 2 |
| K |     | L KEY            | 1 |

#### STEP 6

| I | (a) | CAM CAP | 4 |
|---|-----|---------|---|
| K |     | L KEY   | 1 |

| В | <b>√111111</b> | CB SCREW M3.5x16MM | 6 |
|---|----------------|--------------------|---|
| Р | L R            | DRAWER SLIDE 14"   | 1 |