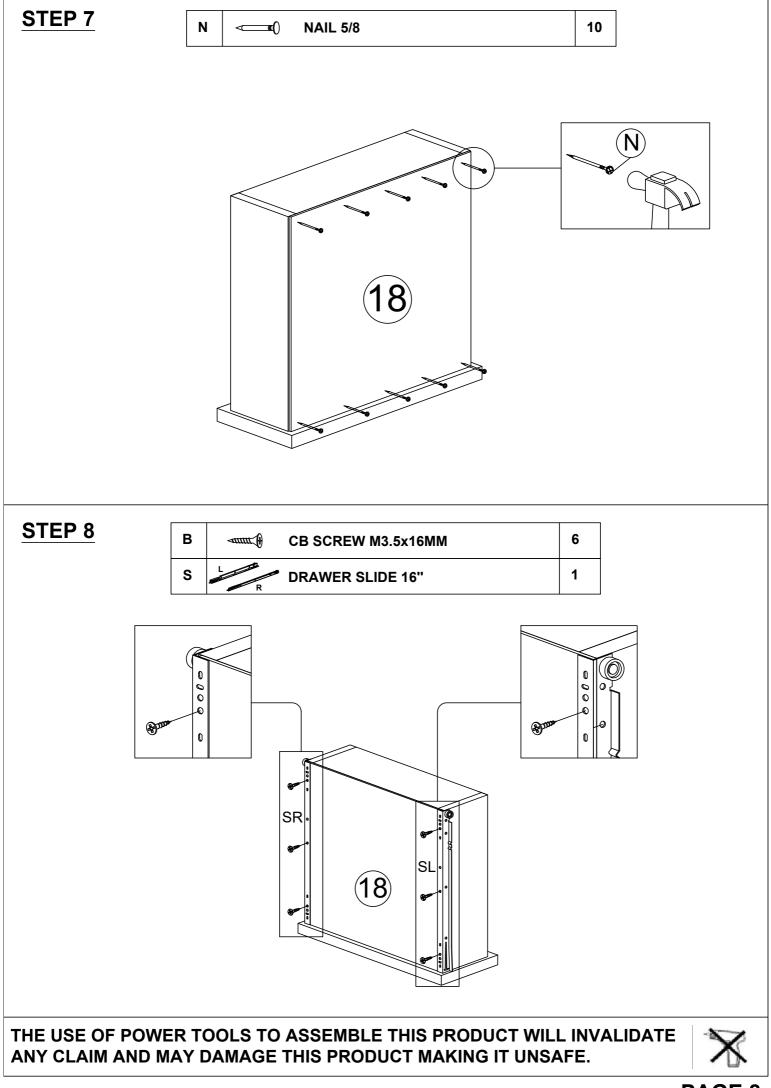

#### HARDWARE LIST (1/2)

| NO. |                                               | DESCRIPTION          | QTY |
|-----|-----------------------------------------------|----------------------|-----|
| Α   |                                               | WOOD DOWEL M8x25MM   | 22  |
| в   |                                               | CB SCREW M3.5x16MM   | 72  |
| С   |                                               | CB SCREW M4x38MM     | 12  |
| D   | < <u>111111111111111111111111111111111111</u> | CSK CAP WOOD M6x50MM | 6   |
| E   |                                               | HANDLE SCREW M4x19MM | 10  |
| F   | ••••••                                        | HANDLE SCREW M4x30MM | 20  |
| G   | Ś                                             | CAM NUT              | 32  |
| н   |                                               | CAM BOLT             | 32  |
| I   | ۲                                             | CAM CAP              | 32  |
| J   | Ĩ                                             | HANDLE 7050-96       | 5   |
| к   |                                               | L KEY                | 1   |
| L   | Ø                                             | SHELF SUPPORT        | 8   |
| м   | <b>Gran</b>                                   | HINGES 7/8           | 10  |
| N   | <b></b> 0                                     | NAIL 5/8             | 10  |

#### PARTS LIST (2/2)

| NO. |      |   | PARTS |   |     |       |
|-----|------|---|-------|---|-----|-------|
| 12  | 1628 | x | 395   | x | 2.5 | 1 PCS |
| 13  | 385  | x | 482   | x | 15  | 2 PCS |
| 14  | 707  | x | 379   | x | 15  | 1 PCS |
| 15  | 707  | x | 379   | x | 15  | 1 PCS |
| 16  | 1610 | x | 379   | x | 15  | 1 PCS |
| 17  | 1610 | x | 379   | x | 15  | 1 PCS |
| 18  | 1800 | x | 520   | x | 19  | 2 PCS |
| 19  | 375  | x | 146   | x | 15  | 1 PCS |
| 20  | 400  | x | 88    | x | 15  | 2 PCS |
| 21  | 329  | x | 88    | x | 15  | 1 PCS |
| 22  | 358  | x | 400   | x | 15  | 1 PCS |
| 23  | 1100 | x | 25    | x | 25  | 1 PCS |

### HARDWARE LIST (2/2)

|         | DESCRIPTION          | QTY                                                                                                                                                                                                                                                                                                                                                                                                                                                                                                                                                                                                                                                                                                                                                                                                                                                                                                                                                                                                                                                                                                                                                                                                                                                                                                                                                                                                                                                                                                                                                                                                                                                                                                                                                                                                                                                                                                                                                                                                                                                                                                                                                                                                                                                                                                                                                                                  |
|---------|----------------------|--------------------------------------------------------------------------------------------------------------------------------------------------------------------------------------------------------------------------------------------------------------------------------------------------------------------------------------------------------------------------------------------------------------------------------------------------------------------------------------------------------------------------------------------------------------------------------------------------------------------------------------------------------------------------------------------------------------------------------------------------------------------------------------------------------------------------------------------------------------------------------------------------------------------------------------------------------------------------------------------------------------------------------------------------------------------------------------------------------------------------------------------------------------------------------------------------------------------------------------------------------------------------------------------------------------------------------------------------------------------------------------------------------------------------------------------------------------------------------------------------------------------------------------------------------------------------------------------------------------------------------------------------------------------------------------------------------------------------------------------------------------------------------------------------------------------------------------------------------------------------------------------------------------------------------------------------------------------------------------------------------------------------------------------------------------------------------------------------------------------------------------------------------------------------------------------------------------------------------------------------------------------------------------------------------------------------------------------------------------------------------------|
| V       | V BRACKET            | 2                                                                                                                                                                                                                                                                                                                                                                                                                                                                                                                                                                                                                                                                                                                                                                                                                                                                                                                                                                                                                                                                                                                                                                                                                                                                                                                                                                                                                                                                                                                                                                                                                                                                                                                                                                                                                                                                                                                                                                                                                                                                                                                                                                                                                                                                                                                                                                                    |
|         | CHROME PIPE          | 1                                                                                                                                                                                                                                                                                                                                                                                                                                                                                                                                                                                                                                                                                                                                                                                                                                                                                                                                                                                                                                                                                                                                                                                                                                                                                                                                                                                                                                                                                                                                                                                                                                                                                                                                                                                                                                                                                                                                                                                                                                                                                                                                                                                                                                                                                                                                                                                    |
| Û       | METAL CENTER LEG     | 1                                                                                                                                                                                                                                                                                                                                                                                                                                                                                                                                                                                                                                                                                                                                                                                                                                                                                                                                                                                                                                                                                                                                                                                                                                                                                                                                                                                                                                                                                                                                                                                                                                                                                                                                                                                                                                                                                                                                                                                                                                                                                                                                                                                                                                                                                                                                                                                    |
| L R     | DRAWER SLIDE 16"     | 1                                                                                                                                                                                                                                                                                                                                                                                                                                                                                                                                                                                                                                                                                                                                                                                                                                                                                                                                                                                                                                                                                                                                                                                                                                                                                                                                                                                                                                                                                                                                                                                                                                                                                                                                                                                                                                                                                                                                                                                                                                                                                                                                                                                                                                                                                                                                                                                    |
| LR      | DRAWER SLIDE 16"     | 1                                                                                                                                                                                                                                                                                                                                                                                                                                                                                                                                                                                                                                                                                                                                                                                                                                                                                                                                                                                                                                                                                                                                                                                                                                                                                                                                                                                                                                                                                                                                                                                                                                                                                                                                                                                                                                                                                                                                                                                                                                                                                                                                                                                                                                                                                                                                                                                    |
|         | ЗММ РVН              | 1                                                                                                                                                                                                                                                                                                                                                                                                                                                                                                                                                                                                                                                                                                                                                                                                                                                                                                                                                                                                                                                                                                                                                                                                                                                                                                                                                                                                                                                                                                                                                                                                                                                                                                                                                                                                                                                                                                                                                                                                                                                                                                                                                                                                                                                                                                                                                                                    |
| ammur Ø | JCBC BOLT M6X40MM    | 1                                                                                                                                                                                                                                                                                                                                                                                                                                                                                                                                                                                                                                                                                                                                                                                                                                                                                                                                                                                                                                                                                                                                                                                                                                                                                                                                                                                                                                                                                                                                                                                                                                                                                                                                                                                                                                                                                                                                                                                                                                                                                                                                                                                                                                                                                                                                                                                    |
|         | PVC CORNER L BRACKET | 8                                                                                                                                                                                                                                                                                                                                                                                                                                                                                                                                                                                                                                                                                                                                                                                                                                                                                                                                                                                                                                                                                                                                                                                                                                                                                                                                                                                                                                                                                                                                                                                                                                                                                                                                                                                                                                                                                                                                                                                                                                                                                                                                                                                                                                                                                                                                                                                    |
|         | L R                  | V BRACKET<br>CHROME PIPE<br>METAL CENTER LEG<br>CHROME PIPE<br>METAL CENTER LEG<br>CHROME SLIDE 16"<br>CHROME SLIDE 16"<br>CHROME PIPE<br>CHROME PIPE<br>METAL CENTER LEG<br>CHROME PIPE<br>CHROME CENTER LEG<br>CHROME PIPE<br>CHROME CHROME SLIDE 16"<br>CHROME SLID |