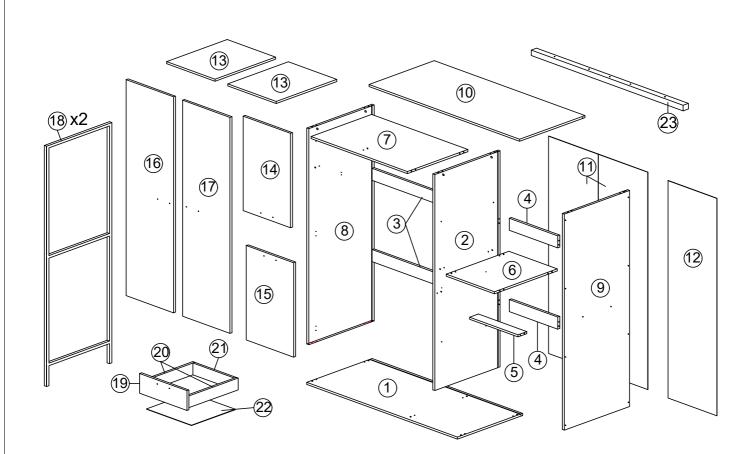

#### PARTS LIST (1/2)

| NO. | PARTS |   |       | QTY |     |       |
|-----|-------|---|-------|-----|-----|-------|
| 1   | 1200  | x | 519   | x   | 15  | 1 PCS |
| 2   | 1618  | x | 519   | x   | 15  | 1 PCS |
| 3   | 767   | x | 90    | x   | 15  | 2 PCS |
| 4   | 385   | x | 90    | x   | 15  | 2 PCS |
| 5   | 385   | x | 69    | x   | 15  | 1 PCS |
| 6   | 385   | x | 499   | x   | 15  | 1 PCS |
| 7   | 767   | x | 482   | x   | 15  | 1 PCS |
| 8   | 1618  | x | 519   | x   | 15  | 1 PCS |
| 9   | 1618  | X | 519   | x   | 15  | 1 PCS |
| 10  | 1200  | x | 519   | x   | 15  | 1 PCS |
| 11  | 1628  | X | 387.5 | x   | 2.5 | 2 PCS |

#### PARTS LIST (2/2)

| NO. |      |   | PARTS |   |     |       |
|-----|------|---|-------|---|-----|-------|
| 12  | 1628 | x | 395   | x | 2.5 | 1 PCS |
| 13  | 385  | x | 482   | x | 15  | 2 PCS |
| 14  | 707  | x | 379   | x | 15  | 1 PCS |
| 15  | 707  | x | 379   | x | 15  | 1 PCS |
| 16  | 1610 | x | 379   | x | 15  | 1 PCS |
| 17  | 1610 | x | 379   | x | 15  | 1 PCS |
| 18  | 1800 | x | 520   | x | 19  | 2 PCS |
| 19  | 375  | x | 146   | x | 15  | 1 PCS |
| 20  | 400  | x | 88    | x | 15  | 2 PCS |
| 21  | 329  | x | 88    | x | 15  | 1 PCS |
| 22  | 358  | x | 400   | x | 15  | 1 PCS |
| 23  | 1100 | x | 25    | x | 25  | 1 PCS |