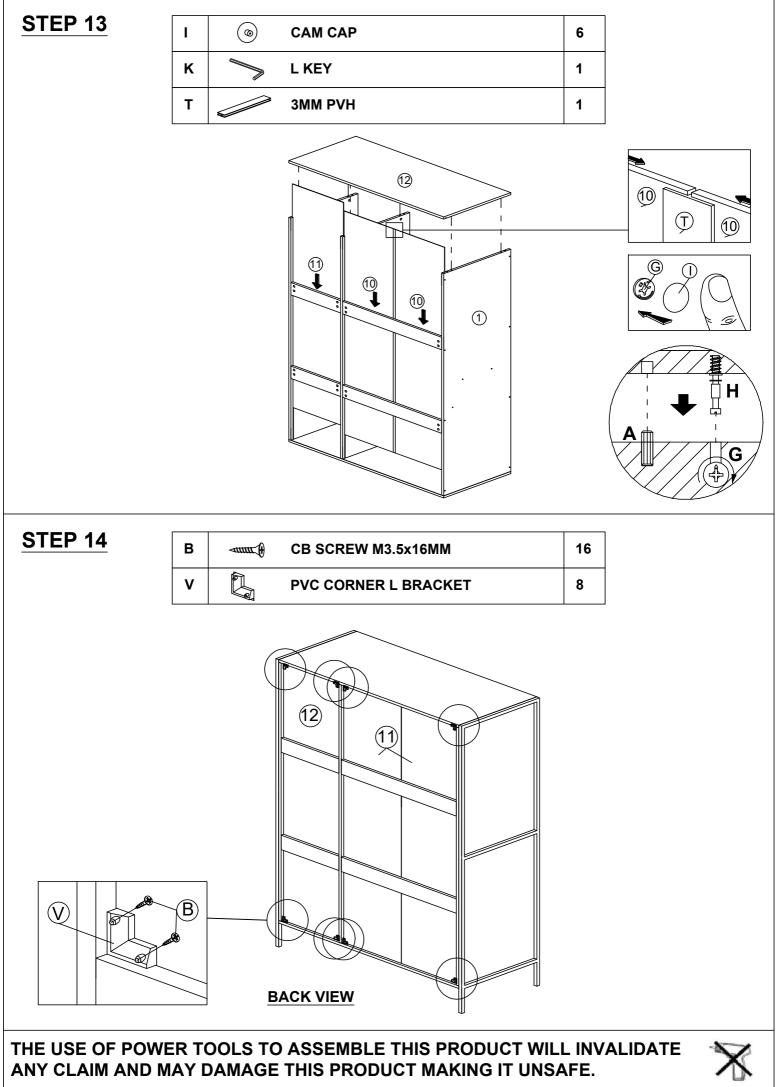

#### HARDWARE LIST (1/2)

| NO. |                                               | DESCRIPTION          | QTY |
|-----|-----------------------------------------------|----------------------|-----|
| Α   |                                               | WOOD DOWEL M8x25MM   | 22  |
| в   |                                               | CB SCREW M3.5x16MM   | 72  |
| С   |                                               | CB SCREW M4x38MM     | 12  |
| D   | < <u>111111111111111111111111111111111111</u> | CSK CAP WOOD M6x50MM | 6   |
| E   |                                               | HANDLE SCREW M4x19MM | 10  |
| F   | ••••••                                        | HANDLE SCREW M4x30MM | 20  |
| G   | Ś                                             | CAM NUT              | 32  |
| н   |                                               | CAM BOLT             | 32  |
| I   | ۲                                             | CAM CAP              | 32  |
| J   | Ĩ                                             | HANDLE 7050-96       | 5   |
| к   |                                               | L KEY                | 1   |
| L   | Ø                                             | SHELF SUPPORT        | 8   |
| м   | <b>Gran</b>                                   | HINGES 7/8           | 10  |
| N   | <b></b> 0                                     | NAIL 5/8             | 10  |

### HARDWARE LIST (2/2)

|         | DESCRIPTION          | QTY                                                                                                                                                                                                                                                                                                                                                                                                                                                                                                                                                                                                                                                                                                                                                                                                                                                                                                                                                                                                                                                                                                                                                                                                                                                                                                                                                                                                                                                                                                                                                                                                                                                                                                                                                                                                                                                                                                                                                                                                                                                                                                                                                                                                                                                                                                                                                                                  |
|---------|----------------------|--------------------------------------------------------------------------------------------------------------------------------------------------------------------------------------------------------------------------------------------------------------------------------------------------------------------------------------------------------------------------------------------------------------------------------------------------------------------------------------------------------------------------------------------------------------------------------------------------------------------------------------------------------------------------------------------------------------------------------------------------------------------------------------------------------------------------------------------------------------------------------------------------------------------------------------------------------------------------------------------------------------------------------------------------------------------------------------------------------------------------------------------------------------------------------------------------------------------------------------------------------------------------------------------------------------------------------------------------------------------------------------------------------------------------------------------------------------------------------------------------------------------------------------------------------------------------------------------------------------------------------------------------------------------------------------------------------------------------------------------------------------------------------------------------------------------------------------------------------------------------------------------------------------------------------------------------------------------------------------------------------------------------------------------------------------------------------------------------------------------------------------------------------------------------------------------------------------------------------------------------------------------------------------------------------------------------------------------------------------------------------------|
| V       | V BRACKET            | 2                                                                                                                                                                                                                                                                                                                                                                                                                                                                                                                                                                                                                                                                                                                                                                                                                                                                                                                                                                                                                                                                                                                                                                                                                                                                                                                                                                                                                                                                                                                                                                                                                                                                                                                                                                                                                                                                                                                                                                                                                                                                                                                                                                                                                                                                                                                                                                                    |
|         | CHROME PIPE          | 1                                                                                                                                                                                                                                                                                                                                                                                                                                                                                                                                                                                                                                                                                                                                                                                                                                                                                                                                                                                                                                                                                                                                                                                                                                                                                                                                                                                                                                                                                                                                                                                                                                                                                                                                                                                                                                                                                                                                                                                                                                                                                                                                                                                                                                                                                                                                                                                    |
| Û       | METAL CENTER LEG     | 1                                                                                                                                                                                                                                                                                                                                                                                                                                                                                                                                                                                                                                                                                                                                                                                                                                                                                                                                                                                                                                                                                                                                                                                                                                                                                                                                                                                                                                                                                                                                                                                                                                                                                                                                                                                                                                                                                                                                                                                                                                                                                                                                                                                                                                                                                                                                                                                    |
| L R     | DRAWER SLIDE 16"     | 1                                                                                                                                                                                                                                                                                                                                                                                                                                                                                                                                                                                                                                                                                                                                                                                                                                                                                                                                                                                                                                                                                                                                                                                                                                                                                                                                                                                                                                                                                                                                                                                                                                                                                                                                                                                                                                                                                                                                                                                                                                                                                                                                                                                                                                                                                                                                                                                    |
| LR      | DRAWER SLIDE 16"     | 1                                                                                                                                                                                                                                                                                                                                                                                                                                                                                                                                                                                                                                                                                                                                                                                                                                                                                                                                                                                                                                                                                                                                                                                                                                                                                                                                                                                                                                                                                                                                                                                                                                                                                                                                                                                                                                                                                                                                                                                                                                                                                                                                                                                                                                                                                                                                                                                    |
|         | ЗММ РVН              | 1                                                                                                                                                                                                                                                                                                                                                                                                                                                                                                                                                                                                                                                                                                                                                                                                                                                                                                                                                                                                                                                                                                                                                                                                                                                                                                                                                                                                                                                                                                                                                                                                                                                                                                                                                                                                                                                                                                                                                                                                                                                                                                                                                                                                                                                                                                                                                                                    |
| ammur Ø | JCBC BOLT M6X40MM    | 1                                                                                                                                                                                                                                                                                                                                                                                                                                                                                                                                                                                                                                                                                                                                                                                                                                                                                                                                                                                                                                                                                                                                                                                                                                                                                                                                                                                                                                                                                                                                                                                                                                                                                                                                                                                                                                                                                                                                                                                                                                                                                                                                                                                                                                                                                                                                                                                    |
|         | PVC CORNER L BRACKET | 8                                                                                                                                                                                                                                                                                                                                                                                                                                                                                                                                                                                                                                                                                                                                                                                                                                                                                                                                                                                                                                                                                                                                                                                                                                                                                                                                                                                                                                                                                                                                                                                                                                                                                                                                                                                                                                                                                                                                                                                                                                                                                                                                                                                                                                                                                                                                                                                    |
|         | L R                  | V BRACKET<br>CHROME PIPE<br>METAL CENTER LEG<br>CHROME PIPE<br>METAL CENTER LEG<br>CHROME SLIDE 16"<br>CHROME SLIDE 16"<br>CHROME PIPE<br>CHROME PIPE<br>METAL CENTER LEG<br>CHROME PIPE<br>CHROME CENTER LEG<br>CHROME PIPE<br>CHROME CHROME SLIDE 16"<br>CHROME SLID |