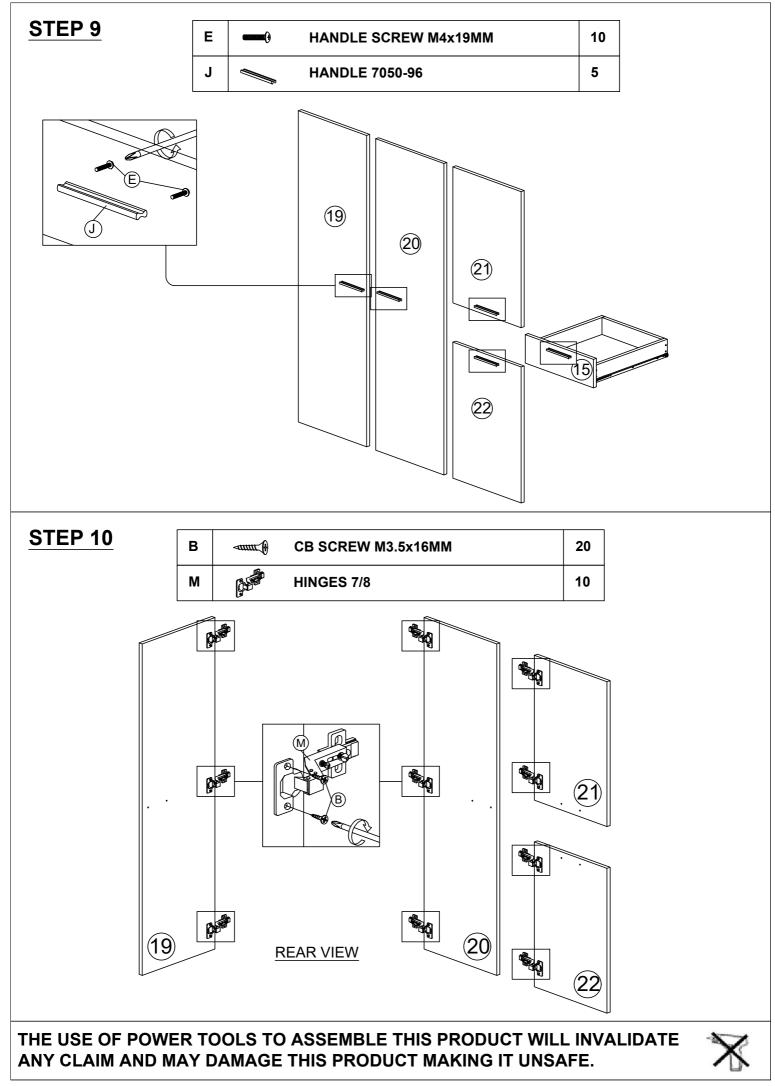

#### HARDWARE LIST (1/2)

| NO. |                                               | DESCRIPTION          | QTY |
|-----|-----------------------------------------------|----------------------|-----|
| Α   |                                               | WOOD DOWEL M8x25MM   | 22  |
| в   |                                               | CB SCREW M3.5x16MM   | 72  |
| С   |                                               | CB SCREW M4x38MM     | 12  |
| D   | < <u>111111111111111111111111111111111111</u> | CSK CAP WOOD M6x50MM | 6   |
| E   |                                               | HANDLE SCREW M4x19MM | 10  |
| F   | ••••••                                        | HANDLE SCREW M4x30MM | 20  |
| G   | Ś                                             | CAM NUT              | 32  |
| н   |                                               | CAM BOLT             | 32  |
| I   | ۲                                             | CAM CAP              | 32  |
| J   | Ĩ                                             | HANDLE 7050-96       | 5   |
| к   |                                               | L KEY                | 1   |
| L   | Ø                                             | SHELF SUPPORT        | 8   |
| м   | <b>Gran</b>                                   | HINGES 7/8           | 10  |
| N   | <b></b> 0                                     | NAIL 5/8             | 10  |

#### PARTS LIST (2/2)

| NO. |      |   | PARTS |   |     |       |
|-----|------|---|-------|---|-----|-------|
| 12  | 1628 | x | 395   | x | 2.5 | 1 PCS |
| 13  | 385  | x | 482   | x | 15  | 2 PCS |
| 14  | 707  | x | 379   | x | 15  | 1 PCS |
| 15  | 707  | x | 379   | x | 15  | 1 PCS |
| 16  | 1610 | x | 379   | x | 15  | 1 PCS |
| 17  | 1610 | x | 379   | x | 15  | 1 PCS |
| 18  | 1800 | x | 520   | x | 19  | 2 PCS |
| 19  | 375  | x | 146   | x | 15  | 1 PCS |
| 20  | 400  | x | 88    | x | 15  | 2 PCS |
| 21  | 329  | x | 88    | x | 15  | 1 PCS |
| 22  | 358  | x | 400   | x | 15  | 1 PCS |
| 23  | 1100 | x | 25    | x | 25  | 1 PCS |

### HARDWARE LIST (2/2)

|         | DESCRIPTION          | QTY                                                                                                                                                                                                                                                                                                                                                                                                                                                                                                                                                                                                                                                                                                                                                                                                                                                                                                                                                                                                                                                                                                                                                                                                                                                                                                                                                                                                                                                                                                                                                                                                                                                                                                                                                                                                                                                                                                                                                                                                                                                                                                                                                                                                                                                                                                                                                                                  |
|---------|----------------------|--------------------------------------------------------------------------------------------------------------------------------------------------------------------------------------------------------------------------------------------------------------------------------------------------------------------------------------------------------------------------------------------------------------------------------------------------------------------------------------------------------------------------------------------------------------------------------------------------------------------------------------------------------------------------------------------------------------------------------------------------------------------------------------------------------------------------------------------------------------------------------------------------------------------------------------------------------------------------------------------------------------------------------------------------------------------------------------------------------------------------------------------------------------------------------------------------------------------------------------------------------------------------------------------------------------------------------------------------------------------------------------------------------------------------------------------------------------------------------------------------------------------------------------------------------------------------------------------------------------------------------------------------------------------------------------------------------------------------------------------------------------------------------------------------------------------------------------------------------------------------------------------------------------------------------------------------------------------------------------------------------------------------------------------------------------------------------------------------------------------------------------------------------------------------------------------------------------------------------------------------------------------------------------------------------------------------------------------------------------------------------------|
| V       | V BRACKET            | 2                                                                                                                                                                                                                                                                                                                                                                                                                                                                                                                                                                                                                                                                                                                                                                                                                                                                                                                                                                                                                                                                                                                                                                                                                                                                                                                                                                                                                                                                                                                                                                                                                                                                                                                                                                                                                                                                                                                                                                                                                                                                                                                                                                                                                                                                                                                                                                                    |
|         | CHROME PIPE          | 1                                                                                                                                                                                                                                                                                                                                                                                                                                                                                                                                                                                                                                                                                                                                                                                                                                                                                                                                                                                                                                                                                                                                                                                                                                                                                                                                                                                                                                                                                                                                                                                                                                                                                                                                                                                                                                                                                                                                                                                                                                                                                                                                                                                                                                                                                                                                                                                    |
| Û       | METAL CENTER LEG     | 1                                                                                                                                                                                                                                                                                                                                                                                                                                                                                                                                                                                                                                                                                                                                                                                                                                                                                                                                                                                                                                                                                                                                                                                                                                                                                                                                                                                                                                                                                                                                                                                                                                                                                                                                                                                                                                                                                                                                                                                                                                                                                                                                                                                                                                                                                                                                                                                    |
| L R     | DRAWER SLIDE 16"     | 1                                                                                                                                                                                                                                                                                                                                                                                                                                                                                                                                                                                                                                                                                                                                                                                                                                                                                                                                                                                                                                                                                                                                                                                                                                                                                                                                                                                                                                                                                                                                                                                                                                                                                                                                                                                                                                                                                                                                                                                                                                                                                                                                                                                                                                                                                                                                                                                    |
| LR      | DRAWER SLIDE 16"     | 1                                                                                                                                                                                                                                                                                                                                                                                                                                                                                                                                                                                                                                                                                                                                                                                                                                                                                                                                                                                                                                                                                                                                                                                                                                                                                                                                                                                                                                                                                                                                                                                                                                                                                                                                                                                                                                                                                                                                                                                                                                                                                                                                                                                                                                                                                                                                                                                    |
|         | ЗММ РVН              | 1                                                                                                                                                                                                                                                                                                                                                                                                                                                                                                                                                                                                                                                                                                                                                                                                                                                                                                                                                                                                                                                                                                                                                                                                                                                                                                                                                                                                                                                                                                                                                                                                                                                                                                                                                                                                                                                                                                                                                                                                                                                                                                                                                                                                                                                                                                                                                                                    |
| ammur Ø | JCBC BOLT M6X40MM    | 1                                                                                                                                                                                                                                                                                                                                                                                                                                                                                                                                                                                                                                                                                                                                                                                                                                                                                                                                                                                                                                                                                                                                                                                                                                                                                                                                                                                                                                                                                                                                                                                                                                                                                                                                                                                                                                                                                                                                                                                                                                                                                                                                                                                                                                                                                                                                                                                    |
|         | PVC CORNER L BRACKET | 8                                                                                                                                                                                                                                                                                                                                                                                                                                                                                                                                                                                                                                                                                                                                                                                                                                                                                                                                                                                                                                                                                                                                                                                                                                                                                                                                                                                                                                                                                                                                                                                                                                                                                                                                                                                                                                                                                                                                                                                                                                                                                                                                                                                                                                                                                                                                                                                    |
|         | L R                  | V BRACKET<br>CHROME PIPE<br>METAL CENTER LEG<br>CHROME PIPE<br>METAL CENTER LEG<br>CHROME SLIDE 16"<br>CHROME SLIDE 16"<br>CHROME PIPE<br>CHROME PIPE<br>METAL CENTER LEG<br>CHROME PIPE<br>CHROME CENTER LEG<br>CHROME PIPE<br>CHROME CHROME SLIDE 16"<br>CHROME SLID |