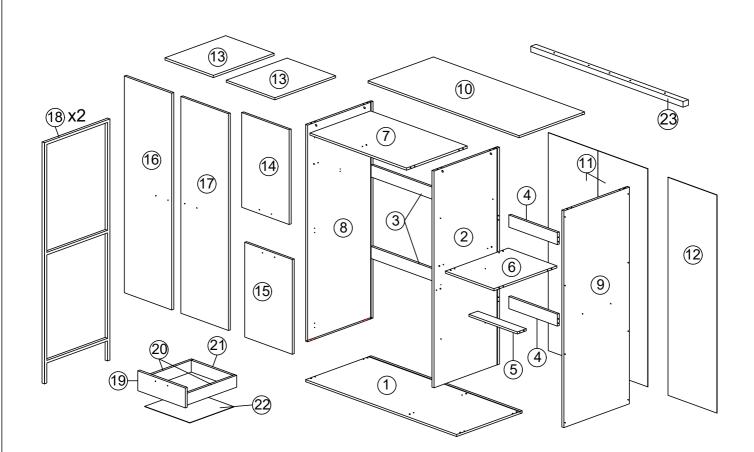

#### PARTS LIST (1/2)

| NO. | PARTS |   |       | QTY |     |       |
|-----|-------|---|-------|-----|-----|-------|
| 1   | 1200  | x | 519   | x   | 15  | 1 PCS |
| 2   | 1618  | x | 519   | x   | 15  | 1 PCS |
| 3   | 767   | x | 90    | x   | 15  | 2 PCS |
| 4   | 385   | x | 90    | x   | 15  | 2 PCS |
| 5   | 385   | x | 69    | x   | 15  | 1 PCS |
| 6   | 385   | x | 499   | x   | 15  | 1 PCS |
| 7   | 767   | x | 482   | x   | 15  | 1 PCS |
| 8   | 1618  | x | 519   | x   | 15  | 1 PCS |
| 9   | 1618  | X | 519   | x   | 15  | 1 PCS |
| 10  | 1200  | x | 519   | x   | 15  | 1 PCS |
| 11  | 1628  | X | 387.5 | x   | 2.5 | 2 PCS |

#### PARTS LIST (2/2)

| NO. |      |   | PARTS |   |     |       |
|-----|------|---|-------|---|-----|-------|
| 12  | 1628 | x | 395   | x | 2.5 | 1 PCS |
| 13  | 385  | x | 482   | x | 15  | 2 PCS |
| 14  | 707  | x | 379   | x | 15  | 1 PCS |
| 15  | 707  | x | 379   | x | 15  | 1 PCS |
| 16  | 1610 | x | 379   | x | 15  | 1 PCS |
| 17  | 1610 | x | 379   | x | 15  | 1 PCS |
| 18  | 1800 | x | 520   | x | 19  | 2 PCS |
| 19  | 375  | x | 146   | x | 15  | 1 PCS |
| 20  | 400  | x | 88    | x | 15  | 2 PCS |
| 21  | 329  | x | 88    | x | 15  | 1 PCS |
| 22  | 358  | x | 400   | x | 15  | 1 PCS |
| 23  | 1100 | x | 25    | x | 25  | 1 PCS |