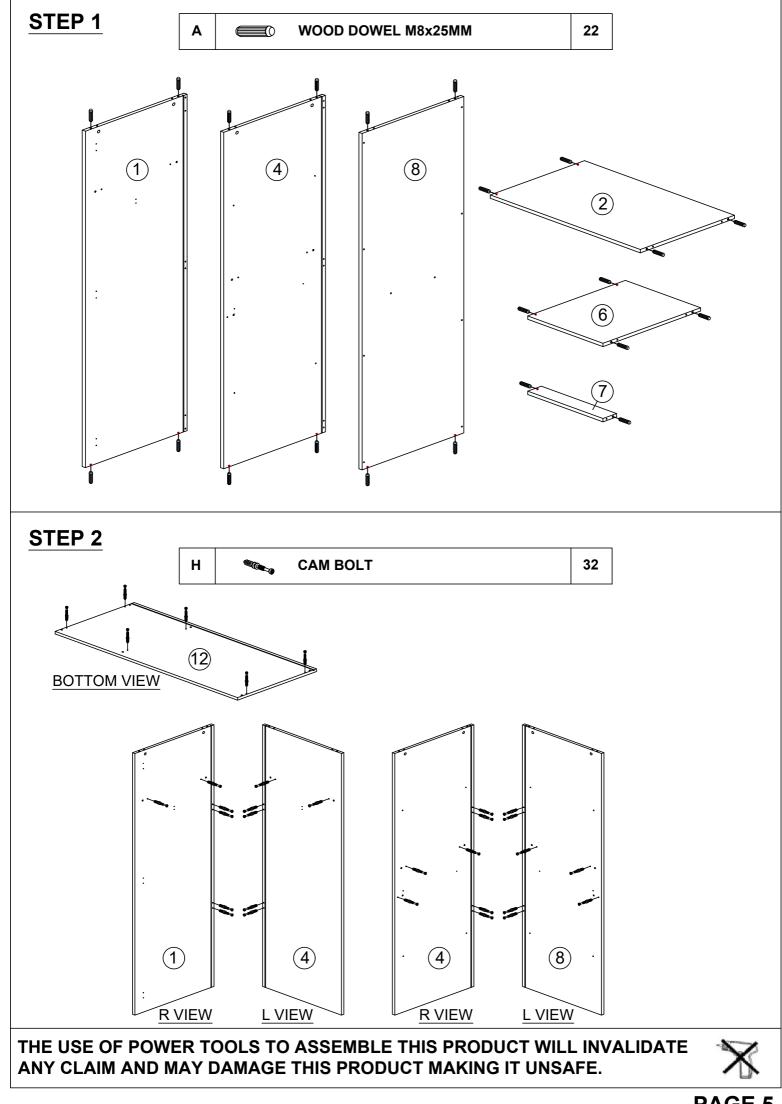

#### HARDWARE LIST (1/2)

| NO. |                                               | DESCRIPTION          | QTY |
|-----|-----------------------------------------------|----------------------|-----|
| Α   |                                               | WOOD DOWEL M8x25MM   | 22  |
| в   |                                               | CB SCREW M3.5x16MM   | 72  |
| С   |                                               | CB SCREW M4x38MM     | 12  |
| D   | < <u>111111111111111111111111111111111111</u> | CSK CAP WOOD M6x50MM | 6   |
| E   |                                               | HANDLE SCREW M4x19MM | 10  |
| F   | ••••••                                        | HANDLE SCREW M4x30MM | 20  |
| G   | Ś                                             | CAM NUT              | 32  |
| н   |                                               | CAM BOLT             | 32  |
| I   | ۲                                             | CAM CAP              | 32  |
| J   | Ĩ                                             | HANDLE 7050-96       | 5   |
| к   |                                               | L KEY                | 1   |
| L   | Ø                                             | SHELF SUPPORT        | 8   |
| м   | <b>Gran</b>                                   | HINGES 7/8           | 10  |
| N   | <b></b> 0                                     | NAIL 5/8             | 10  |

THE USE OF POWER TOOLS TO ASSEMBLE THIS PRODUCT WILL INVALIDATE ANY CLAIM AND MAY DAMAGE THIS PRODUCT MAKING IT UNSAFE.