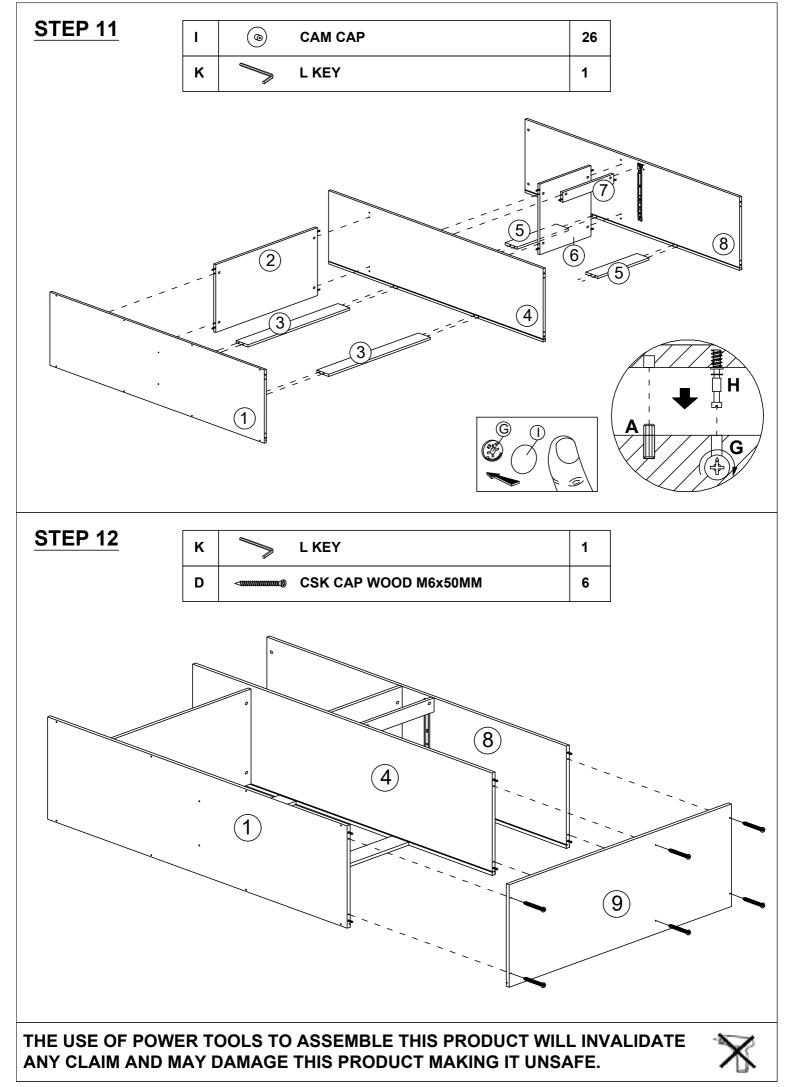

#### PARTS LIST (1/2)

| NO. | PARTS |   |       | QTY |     |       |
|-----|-------|---|-------|-----|-----|-------|
| 1   | 1200  | x | 519   | x   | 15  | 1 PCS |
| 2   | 1618  | x | 519   | x   | 15  | 1 PCS |
| 3   | 767   | x | 90    | x   | 15  | 2 PCS |
| 4   | 385   | x | 90    | x   | 15  | 2 PCS |
| 5   | 385   | x | 69    | x   | 15  | 1 PCS |
| 6   | 385   | x | 499   | x   | 15  | 1 PCS |
| 7   | 767   | x | 482   | x   | 15  | 1 PCS |
| 8   | 1618  | x | 519   | x   | 15  | 1 PCS |
| 9   | 1618  | X | 519   | x   | 15  | 1 PCS |
| 10  | 1200  | x | 519   | x   | 15  | 1 PCS |
| 11  | 1628  | X | 387.5 | x   | 2.5 | 2 PCS |

#### HARDWARE LIST (1/2)

| NO. |                                               | DESCRIPTION          | QTY |
|-----|-----------------------------------------------|----------------------|-----|
| Α   |                                               | WOOD DOWEL M8x25MM   | 22  |
| в   |                                               | CB SCREW M3.5x16MM   | 72  |
| С   |                                               | CB SCREW M4x38MM     | 12  |
| D   | < <u>111111111111111111111111111111111111</u> | CSK CAP WOOD M6x50MM | 6   |
| E   |                                               | HANDLE SCREW M4x19MM | 10  |
| F   | ••••••                                        | HANDLE SCREW M4x30MM | 20  |
| G   | Ś                                             | CAM NUT              | 32  |
| н   |                                               | CAM BOLT             | 32  |
| I   | ۲                                             | CAM CAP              | 32  |
| J   | Ĩ                                             | HANDLE 7050-96       | 5   |
| к   |                                               | L KEY                | 1   |
| L   | Ø                                             | SHELF SUPPORT        | 8   |
| м   | <b>Gran</b>                                   | HINGES 7/8           | 10  |
| N   | <b></b> 0                                     | NAIL 5/8             | 10  |

#### PARTS LIST (2/2)

| NO. |      |   | PARTS |   |     |       |
|-----|------|---|-------|---|-----|-------|
| 12  | 1628 | x | 395   | x | 2.5 | 1 PCS |
| 13  | 385  | x | 482   | x | 15  | 2 PCS |
| 14  | 707  | x | 379   | x | 15  | 1 PCS |
| 15  | 707  | x | 379   | x | 15  | 1 PCS |
| 16  | 1610 | x | 379   | x | 15  | 1 PCS |
| 17  | 1610 | x | 379   | x | 15  | 1 PCS |
| 18  | 1800 | x | 520   | x | 19  | 2 PCS |
| 19  | 375  | x | 146   | x | 15  | 1 PCS |
| 20  | 400  | x | 88    | x | 15  | 2 PCS |
| 21  | 329  | x | 88    | x | 15  | 1 PCS |
| 22  | 358  | x | 400   | x | 15  | 1 PCS |
| 23  | 1100 | x | 25    | x | 25  | 1 PCS |