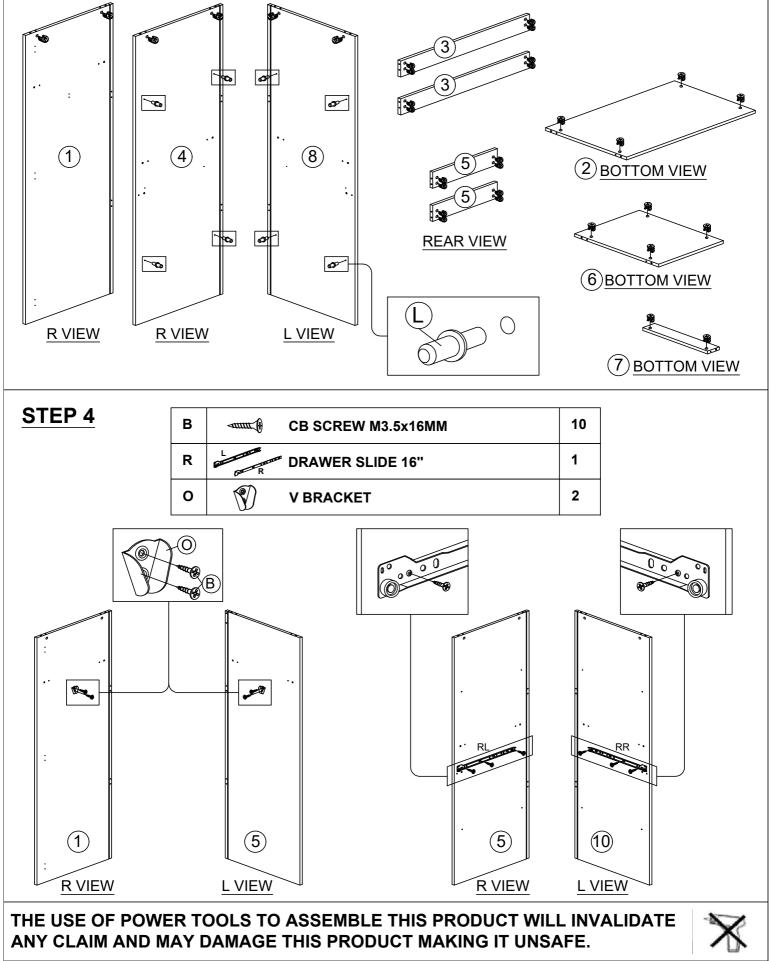

#### HARDWARE LIST (1/2)

| NO. |                                               | DESCRIPTION          | QTY |
|-----|-----------------------------------------------|----------------------|-----|
| Α   |                                               | WOOD DOWEL M8x25MM   | 22  |
| в   |                                               | CB SCREW M3.5x16MM   | 72  |
| С   |                                               | CB SCREW M4x38MM     | 12  |
| D   | < <u>111111111111111111111111111111111111</u> | CSK CAP WOOD M6x50MM | 6   |
| E   |                                               | HANDLE SCREW M4x19MM | 10  |
| F   | ••••••                                        | HANDLE SCREW M4x30MM | 20  |
| G   | Ś                                             | CAM NUT              | 32  |
| н   |                                               | CAM BOLT             | 32  |
| I   | ۲                                             | CAM CAP              | 32  |
| J   | Ĩ                                             | HANDLE 7050-96       | 5   |
| к   |                                               | L KEY                | 1   |
| L   | Ø                                             | SHELF SUPPORT        | 8   |
| м   | <b>Gran</b>                                   | HINGES 7/8           | 10  |
| N   | <b></b> 0                                     | NAIL 5/8             | 10  |

### HARDWARE LIST (2/2)

|         | DESCRIPTION          | QTY                                                                                                                                                                                                                                                                                                                                                                                                                                                                                                                                                                                                                                                                                                                                                                                                                                                                                                                                                                                                                                                                                                                                                                                                                                                                                                                                                                                                                                                                                                                                                                                                                                                                                                                                                                                                                                                                                                                                                                                                                                                                                                                                                                                                                                                                                                                                                                                  |
|---------|----------------------|--------------------------------------------------------------------------------------------------------------------------------------------------------------------------------------------------------------------------------------------------------------------------------------------------------------------------------------------------------------------------------------------------------------------------------------------------------------------------------------------------------------------------------------------------------------------------------------------------------------------------------------------------------------------------------------------------------------------------------------------------------------------------------------------------------------------------------------------------------------------------------------------------------------------------------------------------------------------------------------------------------------------------------------------------------------------------------------------------------------------------------------------------------------------------------------------------------------------------------------------------------------------------------------------------------------------------------------------------------------------------------------------------------------------------------------------------------------------------------------------------------------------------------------------------------------------------------------------------------------------------------------------------------------------------------------------------------------------------------------------------------------------------------------------------------------------------------------------------------------------------------------------------------------------------------------------------------------------------------------------------------------------------------------------------------------------------------------------------------------------------------------------------------------------------------------------------------------------------------------------------------------------------------------------------------------------------------------------------------------------------------------|
| V       | V BRACKET            | 2                                                                                                                                                                                                                                                                                                                                                                                                                                                                                                                                                                                                                                                                                                                                                                                                                                                                                                                                                                                                                                                                                                                                                                                                                                                                                                                                                                                                                                                                                                                                                                                                                                                                                                                                                                                                                                                                                                                                                                                                                                                                                                                                                                                                                                                                                                                                                                                    |
|         | CHROME PIPE          | 1                                                                                                                                                                                                                                                                                                                                                                                                                                                                                                                                                                                                                                                                                                                                                                                                                                                                                                                                                                                                                                                                                                                                                                                                                                                                                                                                                                                                                                                                                                                                                                                                                                                                                                                                                                                                                                                                                                                                                                                                                                                                                                                                                                                                                                                                                                                                                                                    |
| Û       | METAL CENTER LEG     | 1                                                                                                                                                                                                                                                                                                                                                                                                                                                                                                                                                                                                                                                                                                                                                                                                                                                                                                                                                                                                                                                                                                                                                                                                                                                                                                                                                                                                                                                                                                                                                                                                                                                                                                                                                                                                                                                                                                                                                                                                                                                                                                                                                                                                                                                                                                                                                                                    |
| L R     | DRAWER SLIDE 16"     | 1                                                                                                                                                                                                                                                                                                                                                                                                                                                                                                                                                                                                                                                                                                                                                                                                                                                                                                                                                                                                                                                                                                                                                                                                                                                                                                                                                                                                                                                                                                                                                                                                                                                                                                                                                                                                                                                                                                                                                                                                                                                                                                                                                                                                                                                                                                                                                                                    |
| LR      | DRAWER SLIDE 16"     | 1                                                                                                                                                                                                                                                                                                                                                                                                                                                                                                                                                                                                                                                                                                                                                                                                                                                                                                                                                                                                                                                                                                                                                                                                                                                                                                                                                                                                                                                                                                                                                                                                                                                                                                                                                                                                                                                                                                                                                                                                                                                                                                                                                                                                                                                                                                                                                                                    |
|         | ЗММ РVН              | 1                                                                                                                                                                                                                                                                                                                                                                                                                                                                                                                                                                                                                                                                                                                                                                                                                                                                                                                                                                                                                                                                                                                                                                                                                                                                                                                                                                                                                                                                                                                                                                                                                                                                                                                                                                                                                                                                                                                                                                                                                                                                                                                                                                                                                                                                                                                                                                                    |
| ammur Ø | JCBC BOLT M6X40MM    | 1                                                                                                                                                                                                                                                                                                                                                                                                                                                                                                                                                                                                                                                                                                                                                                                                                                                                                                                                                                                                                                                                                                                                                                                                                                                                                                                                                                                                                                                                                                                                                                                                                                                                                                                                                                                                                                                                                                                                                                                                                                                                                                                                                                                                                                                                                                                                                                                    |
|         | PVC CORNER L BRACKET | 8                                                                                                                                                                                                                                                                                                                                                                                                                                                                                                                                                                                                                                                                                                                                                                                                                                                                                                                                                                                                                                                                                                                                                                                                                                                                                                                                                                                                                                                                                                                                                                                                                                                                                                                                                                                                                                                                                                                                                                                                                                                                                                                                                                                                                                                                                                                                                                                    |
|         | L R                  | V BRACKET<br>CHROME PIPE<br>METAL CENTER LEG<br>CHROME PIPE<br>METAL CENTER LEG<br>CHROME SLIDE 16"<br>CHROME SLIDE 16"<br>CHROME PIPE<br>CHROME PIPE<br>METAL CENTER LEG<br>CHROME PIPE<br>CHROME CENTER LEG<br>CHROME PIPE<br>CHROME CHROME SLIDE 16"<br>CHROME SLID |

THE USE OF POWER TOOLS TO ASSEMBLE THIS PRODUCT WILL INVALIDATE ANY CLAIM AND MAY DAMAGE THIS PRODUCT MAKING IT UNSAFE.

32

8

**STEP 3** 

G

L

**CAM NUT** 

SHELF SUPPORT