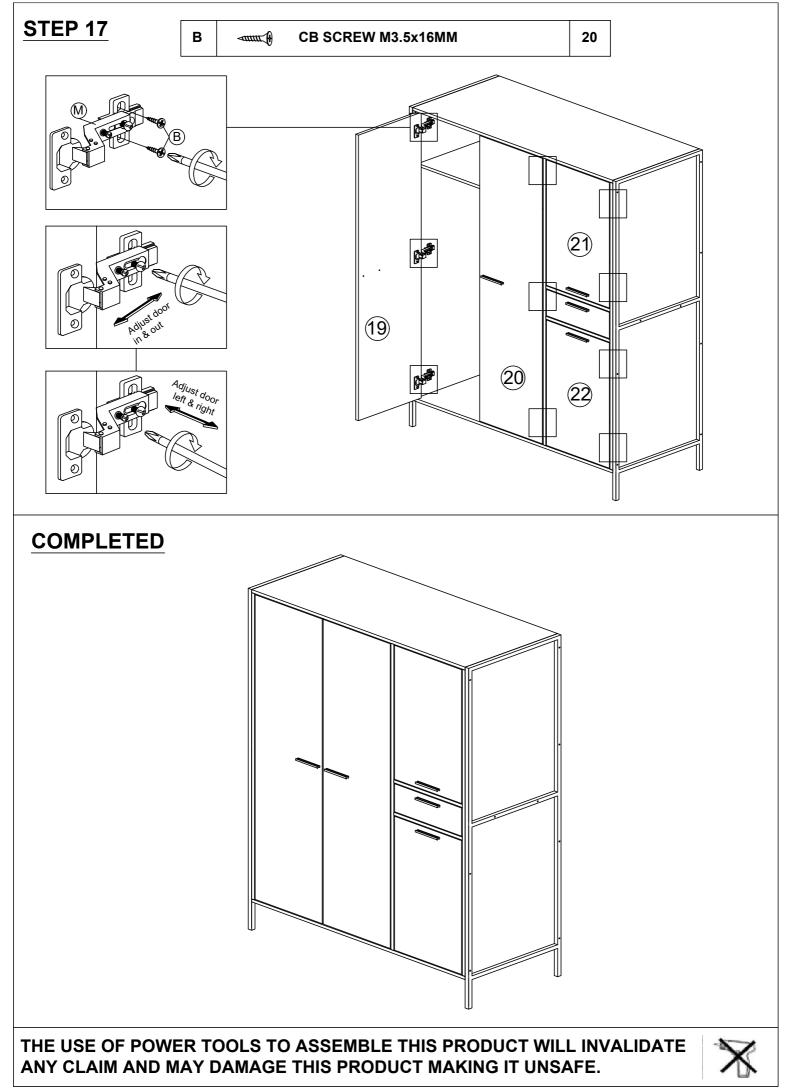

#### HARDWARE LIST (1/2)

| NO. |                                               | DESCRIPTION          | QTY |
|-----|-----------------------------------------------|----------------------|-----|
| Α   |                                               | WOOD DOWEL M8x25MM   | 22  |
| в   |                                               | CB SCREW M3.5x16MM   | 72  |
| С   |                                               | CB SCREW M4x38MM     | 12  |
| D   | < <u>111111111111111111111111111111111111</u> | CSK CAP WOOD M6x50MM | 6   |
| E   |                                               | HANDLE SCREW M4x19MM | 10  |
| F   | ••••••                                        | HANDLE SCREW M4x30MM | 20  |
| G   | Ś                                             | CAM NUT              | 32  |
| н   |                                               | CAM BOLT             | 32  |
| I   | ۲                                             | CAM CAP              | 32  |
| J   | Ĩ                                             | HANDLE 7050-96       | 5   |
| к   |                                               | L KEY                | 1   |
| L   | Ø                                             | SHELF SUPPORT        | 8   |
| м   | <b>Gran</b>                                   | HINGES 7/8           | 10  |
| N   | <b></b> 0                                     | NAIL 5/8             | 10  |