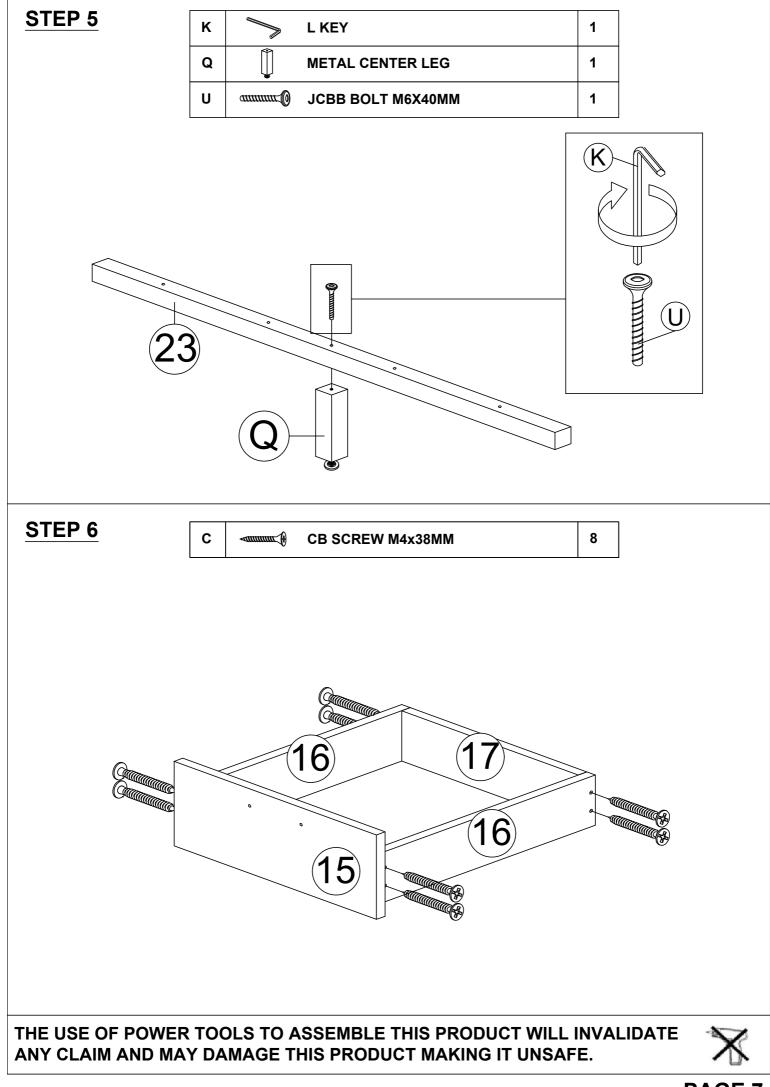

#### PARTS LIST (1/2)

| NO. | PARTS |   |       | QTY |     |       |
|-----|-------|---|-------|-----|-----|-------|
| 1   | 1200  | x | 519   | x   | 15  | 1 PCS |
| 2   | 1618  | x | 519   | x   | 15  | 1 PCS |
| 3   | 767   | x | 90    | x   | 15  | 2 PCS |
| 4   | 385   | x | 90    | x   | 15  | 2 PCS |
| 5   | 385   | x | 69    | x   | 15  | 1 PCS |
| 6   | 385   | x | 499   | x   | 15  | 1 PCS |
| 7   | 767   | x | 482   | x   | 15  | 1 PCS |
| 8   | 1618  | x | 519   | x   | 15  | 1 PCS |
| 9   | 1618  | X | 519   | x   | 15  | 1 PCS |
| 10  | 1200  | x | 519   | x   | 15  | 1 PCS |
| 11  | 1628  | X | 387.5 | x   | 2.5 | 2 PCS |

#### HARDWARE LIST (1/2)

| NO. |                                               | DESCRIPTION          | QTY |
|-----|-----------------------------------------------|----------------------|-----|
| Α   |                                               | WOOD DOWEL M8x25MM   | 22  |
| в   |                                               | CB SCREW M3.5x16MM   | 72  |
| С   |                                               | CB SCREW M4x38MM     | 12  |
| D   | < <u>111111111111111111111111111111111111</u> | CSK CAP WOOD M6x50MM | 6   |
| E   |                                               | HANDLE SCREW M4x19MM | 10  |
| F   | ••••••                                        | HANDLE SCREW M4x30MM | 20  |
| G   | Ś                                             | CAM NUT              | 32  |
| н   |                                               | CAM BOLT             | 32  |
| I   | ۲                                             | CAM CAP              | 32  |
| J   | Ĩ                                             | HANDLE 7050-96       | 5   |
| к   |                                               | L KEY                | 1   |
| L   | Ø                                             | SHELF SUPPORT        | 8   |
| м   | <b>Gran</b>                                   | HINGES 7/8           | 10  |
| N   | <b></b> 0                                     | NAIL 5/8             | 10  |

#### PARTS LIST (2/2)

| NO. |      |   | PARTS |   |     |       |
|-----|------|---|-------|---|-----|-------|
| 12  | 1628 | x | 395   | x | 2.5 | 1 PCS |
| 13  | 385  | x | 482   | x | 15  | 2 PCS |
| 14  | 707  | x | 379   | x | 15  | 1 PCS |
| 15  | 707  | x | 379   | x | 15  | 1 PCS |
| 16  | 1610 | x | 379   | x | 15  | 1 PCS |
| 17  | 1610 | x | 379   | x | 15  | 1 PCS |
| 18  | 1800 | x | 520   | x | 19  | 2 PCS |
| 19  | 375  | x | 146   | x | 15  | 1 PCS |
| 20  | 400  | x | 88    | x | 15  | 2 PCS |
| 21  | 329  | x | 88    | x | 15  | 1 PCS |
| 22  | 358  | x | 400   | x | 15  | 1 PCS |
| 23  | 1100 | x | 25    | x | 25  | 1 PCS |

### HARDWARE LIST (2/2)

|         | DESCRIPTION          | QTY                                                                                                                                                                                                                                                                                                                                                                                                                                                                                                                                                                                                                                                                                                                                                                                                                                                                                                                                                                                                                                                                                                                                                                                                                                                                                                                                                                                                                                                                                                                                                                                                                                                                                                                                                                                                                                                                                                                                                                                                                                                                                                                                                                                                                                                                                                                                                                                  |
|---------|----------------------|--------------------------------------------------------------------------------------------------------------------------------------------------------------------------------------------------------------------------------------------------------------------------------------------------------------------------------------------------------------------------------------------------------------------------------------------------------------------------------------------------------------------------------------------------------------------------------------------------------------------------------------------------------------------------------------------------------------------------------------------------------------------------------------------------------------------------------------------------------------------------------------------------------------------------------------------------------------------------------------------------------------------------------------------------------------------------------------------------------------------------------------------------------------------------------------------------------------------------------------------------------------------------------------------------------------------------------------------------------------------------------------------------------------------------------------------------------------------------------------------------------------------------------------------------------------------------------------------------------------------------------------------------------------------------------------------------------------------------------------------------------------------------------------------------------------------------------------------------------------------------------------------------------------------------------------------------------------------------------------------------------------------------------------------------------------------------------------------------------------------------------------------------------------------------------------------------------------------------------------------------------------------------------------------------------------------------------------------------------------------------------------|
| V       | V BRACKET            | 2                                                                                                                                                                                                                                                                                                                                                                                                                                                                                                                                                                                                                                                                                                                                                                                                                                                                                                                                                                                                                                                                                                                                                                                                                                                                                                                                                                                                                                                                                                                                                                                                                                                                                                                                                                                                                                                                                                                                                                                                                                                                                                                                                                                                                                                                                                                                                                                    |
|         | CHROME PIPE          | 1                                                                                                                                                                                                                                                                                                                                                                                                                                                                                                                                                                                                                                                                                                                                                                                                                                                                                                                                                                                                                                                                                                                                                                                                                                                                                                                                                                                                                                                                                                                                                                                                                                                                                                                                                                                                                                                                                                                                                                                                                                                                                                                                                                                                                                                                                                                                                                                    |
| Û       | METAL CENTER LEG     | 1                                                                                                                                                                                                                                                                                                                                                                                                                                                                                                                                                                                                                                                                                                                                                                                                                                                                                                                                                                                                                                                                                                                                                                                                                                                                                                                                                                                                                                                                                                                                                                                                                                                                                                                                                                                                                                                                                                                                                                                                                                                                                                                                                                                                                                                                                                                                                                                    |
| L R     | DRAWER SLIDE 16"     | 1                                                                                                                                                                                                                                                                                                                                                                                                                                                                                                                                                                                                                                                                                                                                                                                                                                                                                                                                                                                                                                                                                                                                                                                                                                                                                                                                                                                                                                                                                                                                                                                                                                                                                                                                                                                                                                                                                                                                                                                                                                                                                                                                                                                                                                                                                                                                                                                    |
| LR      | DRAWER SLIDE 16"     | 1                                                                                                                                                                                                                                                                                                                                                                                                                                                                                                                                                                                                                                                                                                                                                                                                                                                                                                                                                                                                                                                                                                                                                                                                                                                                                                                                                                                                                                                                                                                                                                                                                                                                                                                                                                                                                                                                                                                                                                                                                                                                                                                                                                                                                                                                                                                                                                                    |
|         | ЗММ РVН              | 1                                                                                                                                                                                                                                                                                                                                                                                                                                                                                                                                                                                                                                                                                                                                                                                                                                                                                                                                                                                                                                                                                                                                                                                                                                                                                                                                                                                                                                                                                                                                                                                                                                                                                                                                                                                                                                                                                                                                                                                                                                                                                                                                                                                                                                                                                                                                                                                    |
| ammur Ø | JCBC BOLT M6X40MM    | 1                                                                                                                                                                                                                                                                                                                                                                                                                                                                                                                                                                                                                                                                                                                                                                                                                                                                                                                                                                                                                                                                                                                                                                                                                                                                                                                                                                                                                                                                                                                                                                                                                                                                                                                                                                                                                                                                                                                                                                                                                                                                                                                                                                                                                                                                                                                                                                                    |
|         | PVC CORNER L BRACKET | 8                                                                                                                                                                                                                                                                                                                                                                                                                                                                                                                                                                                                                                                                                                                                                                                                                                                                                                                                                                                                                                                                                                                                                                                                                                                                                                                                                                                                                                                                                                                                                                                                                                                                                                                                                                                                                                                                                                                                                                                                                                                                                                                                                                                                                                                                                                                                                                                    |
|         | L R                  | V BRACKET<br>CHROME PIPE<br>METAL CENTER LEG<br>CHROME PIPE<br>METAL CENTER LEG<br>CHROME SLIDE 16"<br>CHROME SLIDE 16"<br>CHROME PIPE<br>CHROME PIPE<br>METAL CENTER LEG<br>CHROME PIPE<br>CHROME CENTER LEG<br>CHROME PIPE<br>CHROME CHROME SLIDE 16"<br>CHROME SLID |