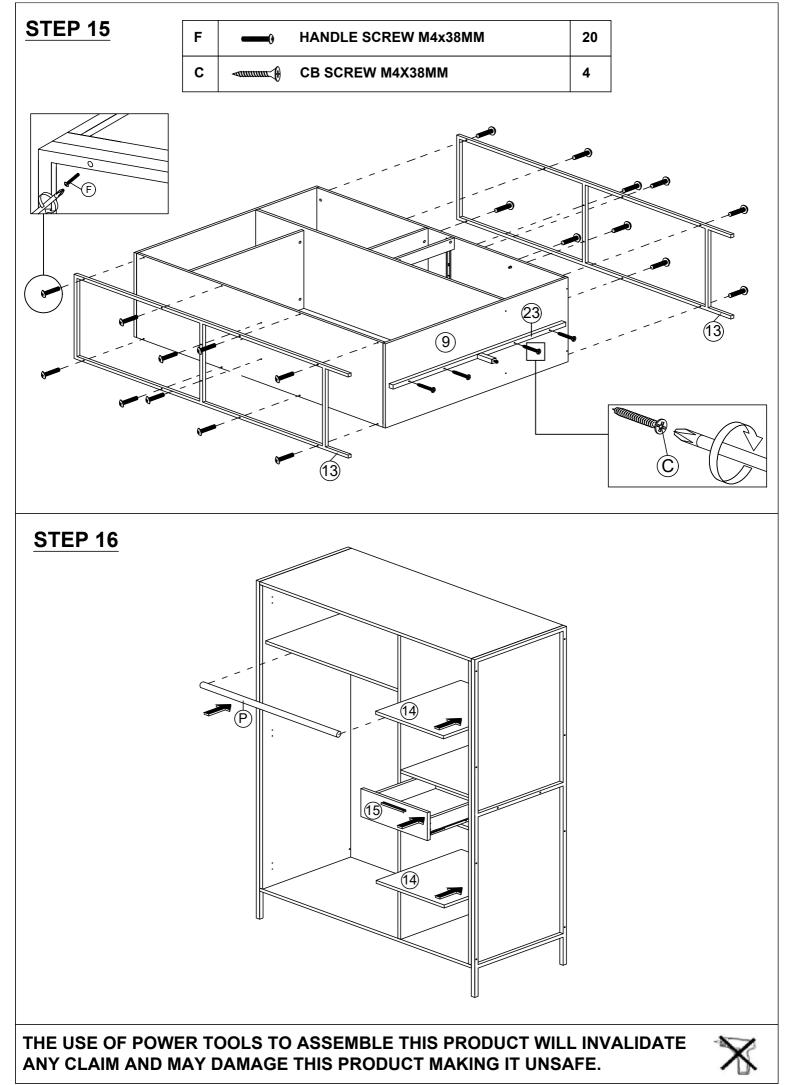

#### HARDWARE LIST (1/2)

| NO. |                                               | DESCRIPTION          | QTY |
|-----|-----------------------------------------------|----------------------|-----|
| Α   |                                               | WOOD DOWEL M8x25MM   | 22  |
| в   |                                               | CB SCREW M3.5x16MM   | 72  |
| С   |                                               | CB SCREW M4x38MM     | 12  |
| D   | < <u>111111111111111111111111111111111111</u> | CSK CAP WOOD M6x50MM | 6   |
| E   |                                               | HANDLE SCREW M4x19MM | 10  |
| F   | ••••••                                        | HANDLE SCREW M4x30MM | 20  |
| G   | Ś                                             | CAM NUT              | 32  |
| н   |                                               | CAM BOLT             | 32  |
| I   | ۲                                             | CAM CAP              | 32  |
| J   | Ĩ                                             | HANDLE 7050-96       | 5   |
| к   |                                               | L KEY                | 1   |
| L   | Ø                                             | SHELF SUPPORT        | 8   |
| м   | <b>Gran</b>                                   | HINGES 7/8           | 10  |
| N   | <b></b> 0                                     | NAIL 5/8             | 10  |

### HARDWARE LIST (2/2)

|         | DESCRIPTION          | QTY                                                                                                                                                                                                                                                                                                                                                                                                                                                                                                                                                                                                                                                                                                                                                                                                                                                                                                                                                                                                                                                                                                                                                                                                                                                                                                                                                                                                                                                                                                                                                                                                                                                                                                                                                                                                                                                                                                                                                                                                                                                                                                                                                                                                                                                                                                                                                                                  |
|---------|----------------------|--------------------------------------------------------------------------------------------------------------------------------------------------------------------------------------------------------------------------------------------------------------------------------------------------------------------------------------------------------------------------------------------------------------------------------------------------------------------------------------------------------------------------------------------------------------------------------------------------------------------------------------------------------------------------------------------------------------------------------------------------------------------------------------------------------------------------------------------------------------------------------------------------------------------------------------------------------------------------------------------------------------------------------------------------------------------------------------------------------------------------------------------------------------------------------------------------------------------------------------------------------------------------------------------------------------------------------------------------------------------------------------------------------------------------------------------------------------------------------------------------------------------------------------------------------------------------------------------------------------------------------------------------------------------------------------------------------------------------------------------------------------------------------------------------------------------------------------------------------------------------------------------------------------------------------------------------------------------------------------------------------------------------------------------------------------------------------------------------------------------------------------------------------------------------------------------------------------------------------------------------------------------------------------------------------------------------------------------------------------------------------------|
| V       | V BRACKET            | 2                                                                                                                                                                                                                                                                                                                                                                                                                                                                                                                                                                                                                                                                                                                                                                                                                                                                                                                                                                                                                                                                                                                                                                                                                                                                                                                                                                                                                                                                                                                                                                                                                                                                                                                                                                                                                                                                                                                                                                                                                                                                                                                                                                                                                                                                                                                                                                                    |
|         | CHROME PIPE          | 1                                                                                                                                                                                                                                                                                                                                                                                                                                                                                                                                                                                                                                                                                                                                                                                                                                                                                                                                                                                                                                                                                                                                                                                                                                                                                                                                                                                                                                                                                                                                                                                                                                                                                                                                                                                                                                                                                                                                                                                                                                                                                                                                                                                                                                                                                                                                                                                    |
| Û       | METAL CENTER LEG     | 1                                                                                                                                                                                                                                                                                                                                                                                                                                                                                                                                                                                                                                                                                                                                                                                                                                                                                                                                                                                                                                                                                                                                                                                                                                                                                                                                                                                                                                                                                                                                                                                                                                                                                                                                                                                                                                                                                                                                                                                                                                                                                                                                                                                                                                                                                                                                                                                    |
| L R     | DRAWER SLIDE 16"     | 1                                                                                                                                                                                                                                                                                                                                                                                                                                                                                                                                                                                                                                                                                                                                                                                                                                                                                                                                                                                                                                                                                                                                                                                                                                                                                                                                                                                                                                                                                                                                                                                                                                                                                                                                                                                                                                                                                                                                                                                                                                                                                                                                                                                                                                                                                                                                                                                    |
| LR      | DRAWER SLIDE 16"     | 1                                                                                                                                                                                                                                                                                                                                                                                                                                                                                                                                                                                                                                                                                                                                                                                                                                                                                                                                                                                                                                                                                                                                                                                                                                                                                                                                                                                                                                                                                                                                                                                                                                                                                                                                                                                                                                                                                                                                                                                                                                                                                                                                                                                                                                                                                                                                                                                    |
|         | ЗММ РVН              | 1                                                                                                                                                                                                                                                                                                                                                                                                                                                                                                                                                                                                                                                                                                                                                                                                                                                                                                                                                                                                                                                                                                                                                                                                                                                                                                                                                                                                                                                                                                                                                                                                                                                                                                                                                                                                                                                                                                                                                                                                                                                                                                                                                                                                                                                                                                                                                                                    |
| ammur Ø | JCBC BOLT M6X40MM    | 1                                                                                                                                                                                                                                                                                                                                                                                                                                                                                                                                                                                                                                                                                                                                                                                                                                                                                                                                                                                                                                                                                                                                                                                                                                                                                                                                                                                                                                                                                                                                                                                                                                                                                                                                                                                                                                                                                                                                                                                                                                                                                                                                                                                                                                                                                                                                                                                    |
|         | PVC CORNER L BRACKET | 8                                                                                                                                                                                                                                                                                                                                                                                                                                                                                                                                                                                                                                                                                                                                                                                                                                                                                                                                                                                                                                                                                                                                                                                                                                                                                                                                                                                                                                                                                                                                                                                                                                                                                                                                                                                                                                                                                                                                                                                                                                                                                                                                                                                                                                                                                                                                                                                    |
|         | L R                  | V BRACKET<br>CHROME PIPE<br>METAL CENTER LEG<br>CHROME PIPE<br>METAL CENTER LEG<br>CHROME SLIDE 16"<br>CHROME SLIDE 16"<br>CHROME PIPE<br>CHROME PIPE<br>METAL CENTER LEG<br>CHROME PIPE<br>CHROME CENTER LEG<br>CHROME PIPE<br>CHROME CHROME SLIDE 16"<br>CHROME SLID |