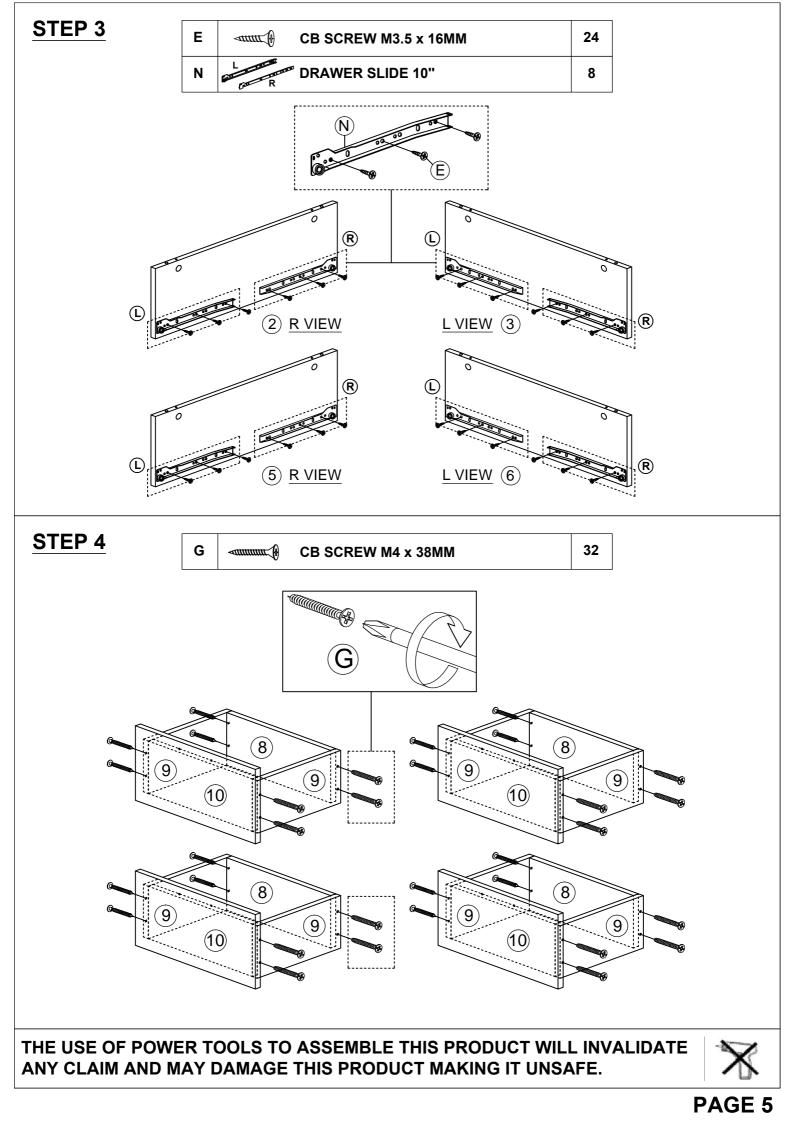

## HARDWARE LIST

| NO. |          | DESCRIPTION            | QTY |
|-----|----------|------------------------|-----|
| Α   |          | WOOD DOWEL M8 x 25MM   | 16  |
| в   | <b>B</b> | CAM NUT                | 16  |
| с   |          | CAM BOLT               | 16  |
| D   | ۲        | CAM CAP                | 16  |
| Е   | <b>→</b> | CB SCREW M3.5 x 16MM   | 52  |
| F   | -        | CB SCREW M4 x 32MM     | 8   |
| G   |          | CB SCREW M4 x 38MM     | 32  |
| н   | -        | CSK CAP WOOD M6 x 50MM | 8   |
| I   | <b>€</b> | NAIL 5/8               | 32  |
| J   |          | HANDLE SCREW M4 x 19MM | 8   |
| к   | Ŵ        | HANDLE 7050-96MM       | 4   |
| L   | 0        | WASHER SMALL           | 8   |
| м   |          | ALLEN KEY M4           | 1   |
| N   |          | DRAWER SLIDE 10"       | 8   |
| 0   | L        | DRAWER SLIDE 10"       | 8   |
| Р   | Ŷ        | METAL ADJUST LEG       | 1   |