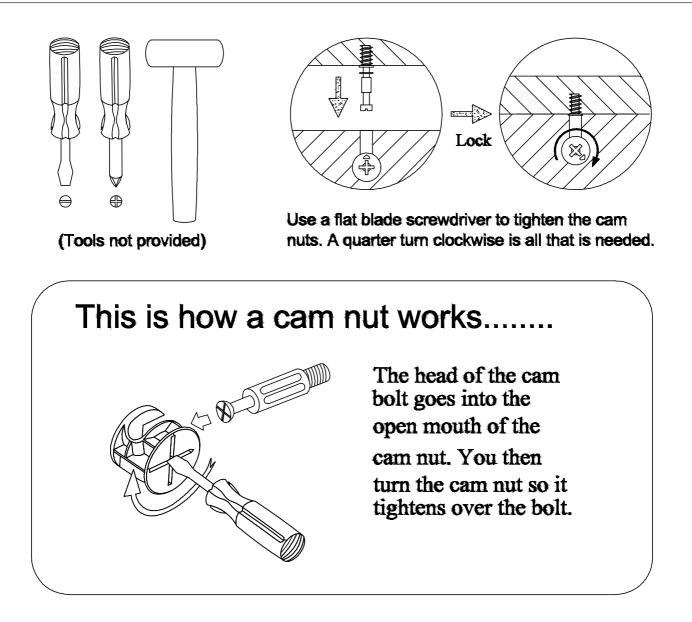

## HARDWARE LIST

| NO. |          | DESCRIPTION            | QTY |
|-----|----------|------------------------|-----|
| Α   |          | WOOD DOWEL M8 x 25MM   | 16  |
| в   | <b>B</b> | CAM NUT                | 16  |
| с   |          | CAM BOLT               | 16  |
| D   | ۲        | CAM CAP                | 16  |
| Е   | <b>→</b> | CB SCREW M3.5 x 16MM   | 52  |
| F   | -        | CB SCREW M4 x 32MM     | 8   |
| G   |          | CB SCREW M4 x 38MM     | 32  |
| н   | -        | CSK CAP WOOD M6 x 50MM | 8   |
| I   | <b>€</b> | NAIL 5/8               | 32  |
| J   |          | HANDLE SCREW M4 x 19MM | 8   |
| к   | Ŵ        | HANDLE 7050-96MM       | 4   |
| L   | 0        | WASHER SMALL           | 8   |
| м   |          | ALLEN KEY M4           | 1   |
| N   |          | DRAWER SLIDE 10"       | 8   |
| 0   | L        | DRAWER SLIDE 10"       | 8   |
| Р   | Ŷ        | METAL ADJUST LEG       | 1   |

THE USE OF POWER TOOLS TO ASSEMBLE THIS PRODUCT WILL INVALIDATE ANY CLAIM AND MAY DAMAGE THIS PRODUCT MAKING IT UNSAFE.

| J | () | HANDLE SCREW M4 x 19MM | 8 |
|---|----|------------------------|---|
| К |    | HANDLE 7050-96MM       | 4 |
| L | 0  | WASHER SMALL           | 8 |

| В |             | CAM NUT      | 4 |
|---|-------------|--------------|---|
| D | ٩           | CAM LOCK     | 4 |
| М | $\bigwedge$ | ALLEN KEY M4 | 1 |

THE USE OF POWER TOOLS TO ASSEMBLE THIS PRODUCT WILL INVALIDATE ANY CLAIM AND MAY DAMAGE THIS PRODUCT MAKING IT UNSAFE.