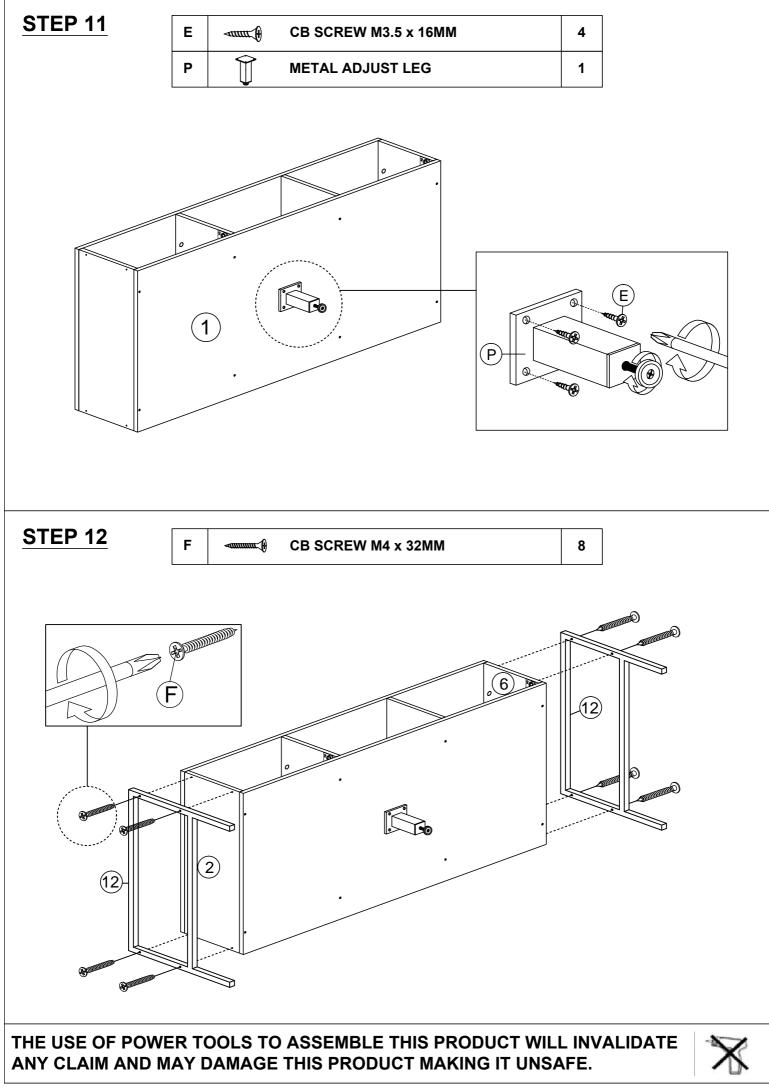

## HARDWARE LIST

| NO. |          | DESCRIPTION            | QTY |
|-----|----------|------------------------|-----|
| Α   |          | WOOD DOWEL M8 x 25MM   | 16  |
| в   | <b>B</b> | CAM NUT                | 16  |
| с   |          | CAM BOLT               | 16  |
| D   | ۲        | CAM CAP                | 16  |
| Е   | <b>→</b> | CB SCREW M3.5 x 16MM   | 52  |
| F   | -        | CB SCREW M4 x 32MM     | 8   |
| G   |          | CB SCREW M4 x 38MM     | 32  |
| н   | -        | CSK CAP WOOD M6 x 50MM | 8   |
| I   | <b>€</b> | NAIL 5/8               | 32  |
| J   |          | HANDLE SCREW M4 x 19MM | 8   |
| к   | Ŵ        | HANDLE 7050-96MM       | 4   |
| L   | 0        | WASHER SMALL           | 8   |
| м   |          | ALLEN KEY M4           | 1   |
| N   |          | DRAWER SLIDE 10"       | 8   |
| 0   | L        | DRAWER SLIDE 10"       | 8   |
| Р   | Ŷ        | METAL ADJUST LEG       | 1   |