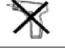

## HARDWARE LIST

| NO. |          | DESCRIPTION            | QTY |
|-----|----------|------------------------|-----|
| Α   |          | WOOD DOWEL M8 x 25MM   | 16  |
| в   | <b>B</b> | CAM NUT                | 16  |
| с   |          | CAM BOLT               | 16  |
| D   | ۲        | CAM CAP                | 16  |
| Е   | <b>→</b> | CB SCREW M3.5 x 16MM   | 52  |
| F   | -        | CB SCREW M4 x 32MM     | 8   |
| G   |          | CB SCREW M4 x 38MM     | 32  |
| н   | -        | CSK CAP WOOD M6 x 50MM | 8   |
| I   | <b>€</b> | NAIL 5/8               | 32  |
| J   |          | HANDLE SCREW M4 x 19MM | 8   |
| к   | Ŵ        | HANDLE 7050-96MM       | 4   |
| L   | 0        | WASHER SMALL           | 8   |
| м   |          | ALLEN KEY M4           | 1   |
| N   |          | DRAWER SLIDE 10"       | 8   |
| 0   | L        | DRAWER SLIDE 10"       | 8   |
| Р   | Ŷ        | METAL ADJUST LEG       | 1   |