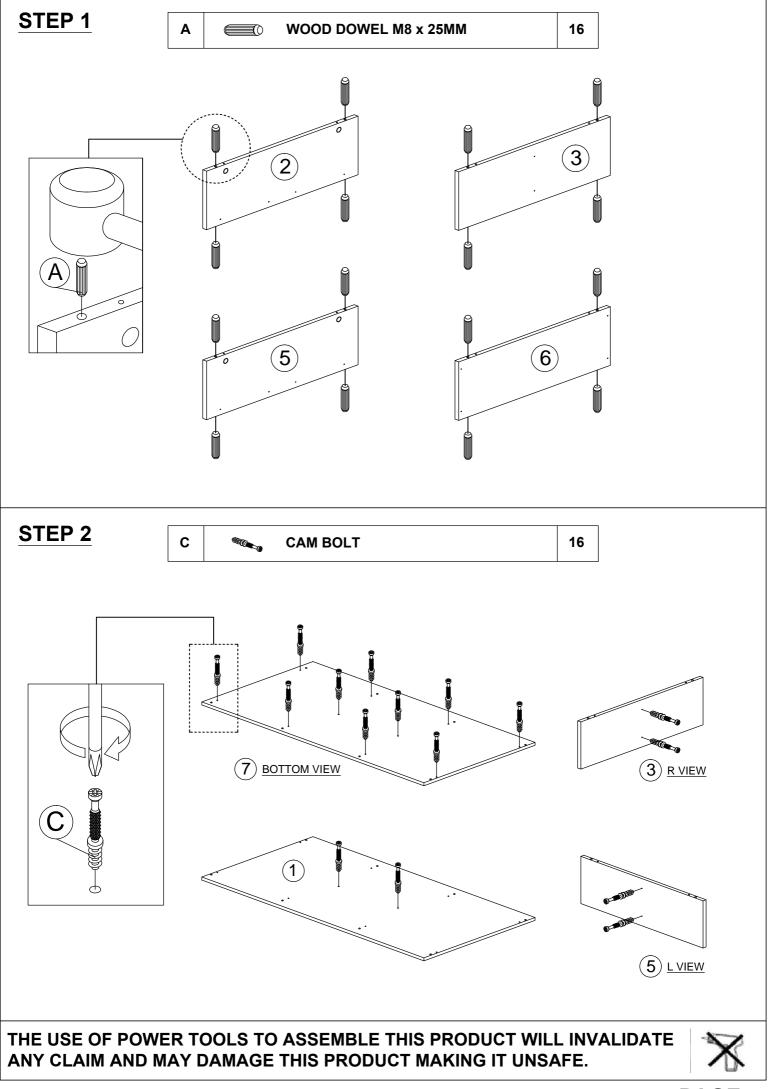

## HARDWARE LIST

| NO. |          | DESCRIPTION            | QTY |
|-----|----------|------------------------|-----|
| Α   |          | WOOD DOWEL M8 x 25MM   | 16  |
| в   | <b>B</b> | CAM NUT                | 16  |
| с   |          | CAM BOLT               | 16  |
| D   | ۲        | CAM CAP                | 16  |
| Е   | <b>→</b> | CB SCREW M3.5 x 16MM   | 52  |
| F   | -        | CB SCREW M4 x 32MM     | 8   |
| G   |          | CB SCREW M4 x 38MM     | 32  |
| н   | -        | CSK CAP WOOD M6 x 50MM | 8   |
| I   | <b>€</b> | NAIL 5/8               | 32  |
| J   |          | HANDLE SCREW M4 x 19MM | 8   |
| к   | Ŵ        | HANDLE 7050-96MM       | 4   |
| L   | 0        | WASHER SMALL           | 8   |
| м   |          | ALLEN KEY M4           | 1   |
| N   |          | DRAWER SLIDE 10"       | 8   |
| 0   | L        | DRAWER SLIDE 10"       | 8   |
| Р   | Ŷ        | METAL ADJUST LEG       | 1   |