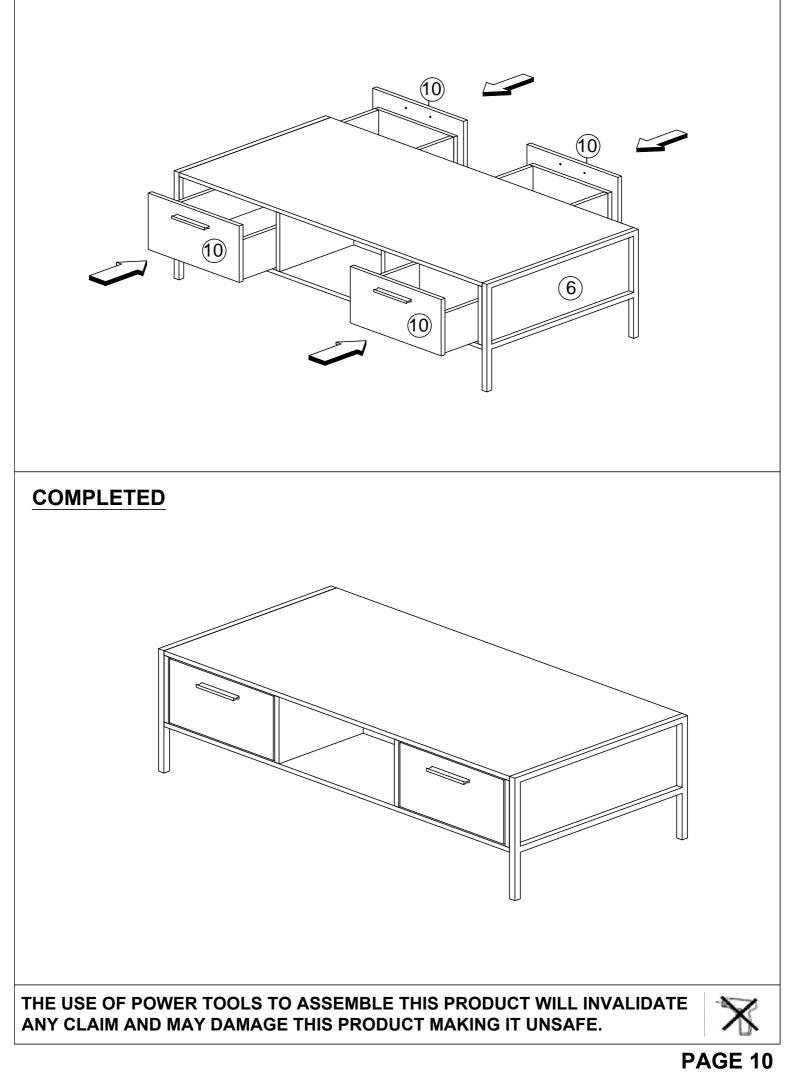

| 8   |
| м   |          | ALLEN KEY M4           | 1   |
| N   |          | DRAWER SLIDE 10"       | 8   |
| 0   | L        | DRAWER SLIDE 10"       | 8   |
| Р   | Ŷ        | METAL ADJUST LEG       | 1   |

THE USE OF POWER TOOLS TO ASSEMBLE THIS PRODUCT WILL INVALIDATE ANY CLAIM AND MAY DAMAGE THIS PRODUCT MAKING IT UNSAFE.











| J | () | HANDLE SCREW M4 x 19MM | 8 |
|---|----|------------------------|---|
| К |    | HANDLE 7050-96MM       | 4 |
| L | 0  | WASHER SMALL           | 8 |









| В |             | CAM NUT      | 4 |
|---|-------------|--------------|---|
| D | ٩           | CAM LOCK     | 4 |
| М | $\bigwedge$ | ALLEN KEY M4 | 1 |



THE USE OF POWER TOOLS TO ASSEMBLE THIS PRODUCT WILL INVALIDATE ANY CLAIM AND MAY DAMAGE THIS PRODUCT MAKING IT UNSAFE.