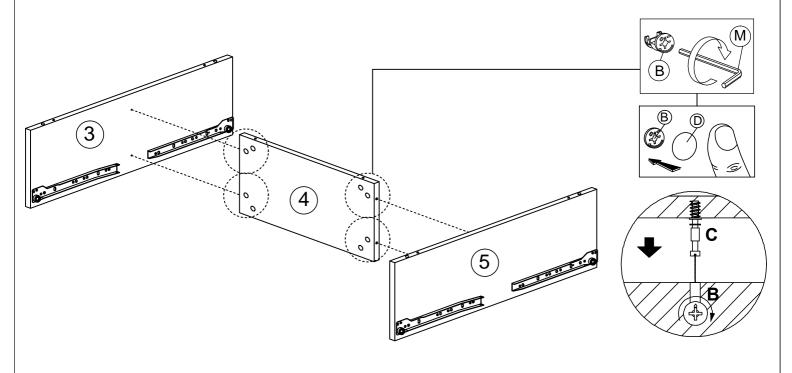

| В |             | CAM NUT      | 4 |
|---|-------------|--------------|---|
| D | ٩           | CAM LOCK     | 4 |
| М | $\bigwedge$ | ALLEN KEY M4 | 1 |

THE USE OF POWER TOOLS TO ASSEMBLE THIS PRODUCT WILL INVALIDATE ANY CLAIM AND MAY DAMAGE THIS PRODUCT MAKING IT UNSAFE.