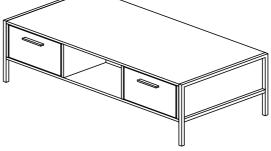

## **PARTS LIST**

| NO. | PARTS |   |     |   |     | QTY   |
|-----|-------|---|-----|---|-----|-------|
| 1   | 1200  | X | 600 | X | 15  | 1 PC  |
| 2   | 218   | X | 598 | X | 15  | 1 PC  |
| 3   | 218   | X | 598 | X | 15  | 1 PC  |
| 4   | 218   | X | 400 | X | 15  | 1 PC  |
| 5   | 218   | X | 598 | X | 15  | 1 PC  |
| 6   | 218   | X | 598 | X | 15  | 1 PC  |
| 7   | 1200  | X | 600 | X | 15  | 1 PC  |
| 8   | 312   | X | 148 | X | 15  | 4 PCS |
| 9   | 250   | X | 148 | X | 15  | 8 PCS |
| 10  | 360   | X | 208 | X | 15  | 4 PCS |
| 11  | 341   | x | 350 | X | 2.5 | 4 PCS |
| 12  | 400   | X | 600 | X | 19  | 2 PCS |