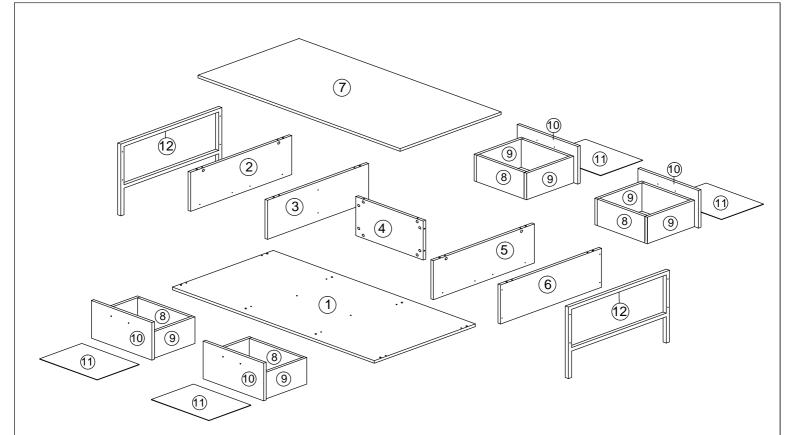

## **PARTS LIST**

| NO. | PARTS |   |     |   |     | QTY   |
|-----|-------|---|-----|---|-----|-------|
| 1   | 1200  | X | 600 | X | 15  | 1 PC  |
| 2   | 218   | X | 598 | X | 15  | 1 PC  |
| 3   | 218   | X | 598 | X | 15  | 1 PC  |
| 4   | 218   | X | 400 | X | 15  | 1 PC  |
| 5   | 218   | X | 598 | X | 15  | 1 PC  |
| 6   | 218   | X | 598 | X | 15  | 1 PC  |
| 7   | 1200  | X | 600 | X | 15  | 1 PC  |
| 8   | 312   | X | 148 | X | 15  | 4 PCS |
| 9   | 250   | X | 148 | X | 15  | 8 PCS |
| 10  | 360   | X | 208 | X | 15  | 4 PCS |
| 11  | 341   | x | 350 | X | 2.5 | 4 PCS |
| 12  | 400   | X | 600 | X | 19  | 2 PCS |

## HARDWARE LIST

| NO. |          | DESCRIPTION            | QTY |
|-----|----------|------------------------|-----|
| Α   |          | WOOD DOWEL M8 x 25MM   | 16  |
| в   | <b>B</b> | CAM NUT                | 16  |
| с   |          | CAM BOLT               | 16  |
| D   | ۲        | CAM CAP                | 16  |
| Е   | <b>→</b> | CB SCREW M3.5 x 16MM   | 52  |
| F   | -        | CB SCREW M4 x 32MM     | 8   |
| G   |          | CB SCREW M4 x 38MM     | 32  |
| н   | -        | CSK CAP WOOD M6 x 50MM | 8   |
| I   | <b>€</b> | NAIL 5/8               | 32  |
| J   |          | HANDLE SCREW M4 x 19MM | 8   |
| к   | Ŵ        | HANDLE 7050-96MM       | 4   |
| L   | 0        | WASHER SMALL           | 8   |
| м   |          | ALLEN KEY M4           | 1   |
| N   |          | DRAWER SLIDE 10"       | 8   |
| 0   | L        | DRAWER SLIDE 10"       | 8   |
| Р   | Ŷ        | METAL ADJUST LEG       | 1   |