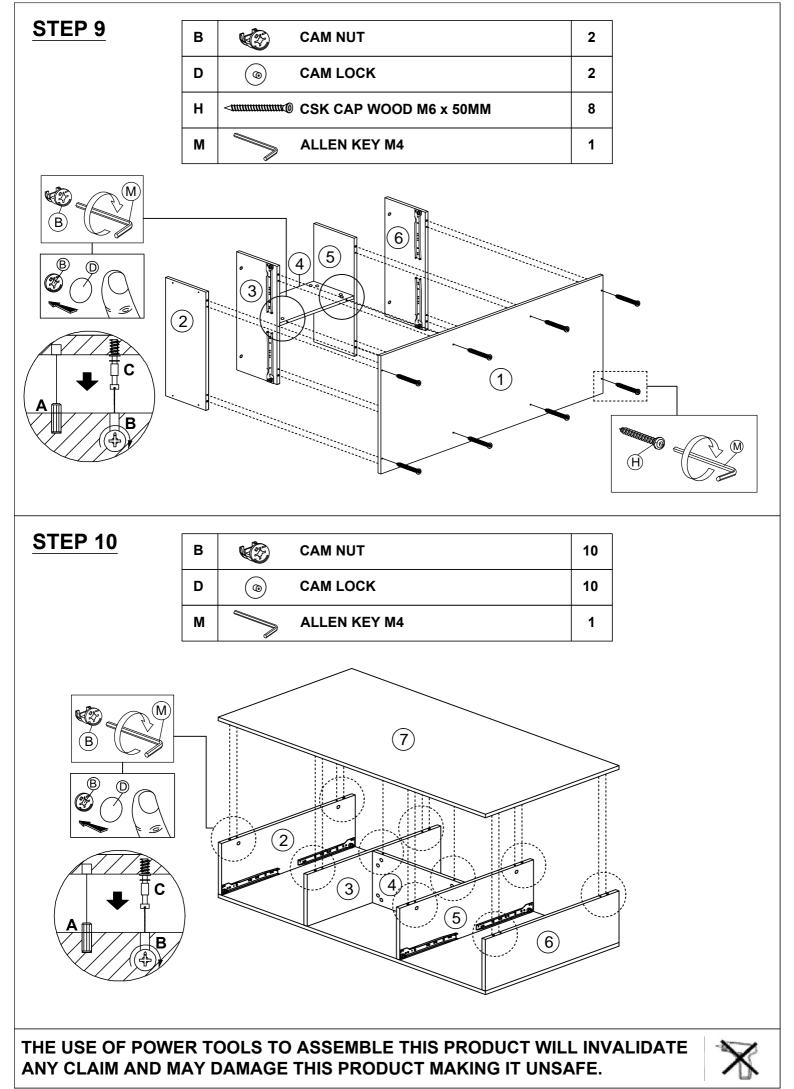

## HARDWARE LIST

| NO. |          | DESCRIPTION            | QTY |
|-----|----------|------------------------|-----|
| Α   |          | WOOD DOWEL M8 x 25MM   | 16  |
| в   | <b>B</b> | CAM NUT                | 16  |
| с   |          | CAM BOLT               | 16  |
| D   | ۲        | CAM CAP                | 16  |
| Е   | <b>→</b> | CB SCREW M3.5 x 16MM   | 52  |
| F   | -        | CB SCREW M4 x 32MM     | 8   |
| G   |          | CB SCREW M4 x 38MM     | 32  |
| н   | -        | CSK CAP WOOD M6 x 50MM | 8   |
| I   | <b>€</b> | NAIL 5/8               | 32  |
| J   |          | HANDLE SCREW M4 x 19MM | 8   |
| к   | Ŵ        | HANDLE 7050-96MM       | 4   |
| L   | 0        | WASHER SMALL           | 8   |
| м   |          | ALLEN KEY M4           | 1   |
| N   |          | DRAWER SLIDE 10"       | 8   |
| 0   | L        | DRAWER SLIDE 10"       | 8   |
| Р   | Ŷ        | METAL ADJUST LEG       | 1   |