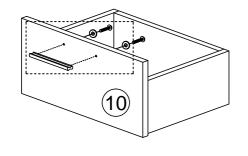

THE USE OF POWER TOOLS TO ASSEMBLE THIS PRODUCT WILL INVALIDATE ANY CLAIM AND MAY DAMAGE THIS PRODUCT MAKING IT UNSAFE.

| J | () | HANDLE SCREW M4 x 19MM | 8 |
|---|----|------------------------|---|
| К |    | HANDLE 7050-96MM       | 4 |
| L | 0  | WASHER SMALL           | 8 |