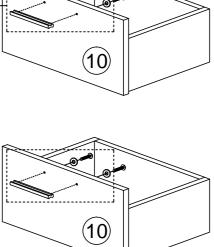

THE USE OF POWER TOOLS TO ASSEMBLE THIS PRODUCT WILL INVALIDATE ANY CLAIM AND MAY DAMAGE THIS PRODUCT MAKING IT UNSAFE.

| J | () | HANDLE SCREW M4 x 19MM | 8 |
|---|----|------------------------|---|
| К |    | HANDLE 7050-96MM       | 4 |
| L | 0  | WASHER SMALL           | 8 |