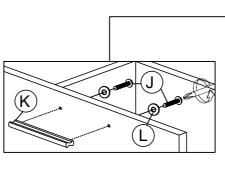

THE USE OF POWER TOOLS TO ASSEMBLE THIS PRODUCT WILL INVALIDATE ANY CLAIM AND MAY DAMAGE THIS PRODUCT MAKING IT UNSAFE.

| J | () | HANDLE SCREW M4 x 19MM | 8 |
|---|----|------------------------|---|
| К |    | HANDLE 7050-96MM       | 4 |
| L | 0  | WASHER SMALL           | 8 |