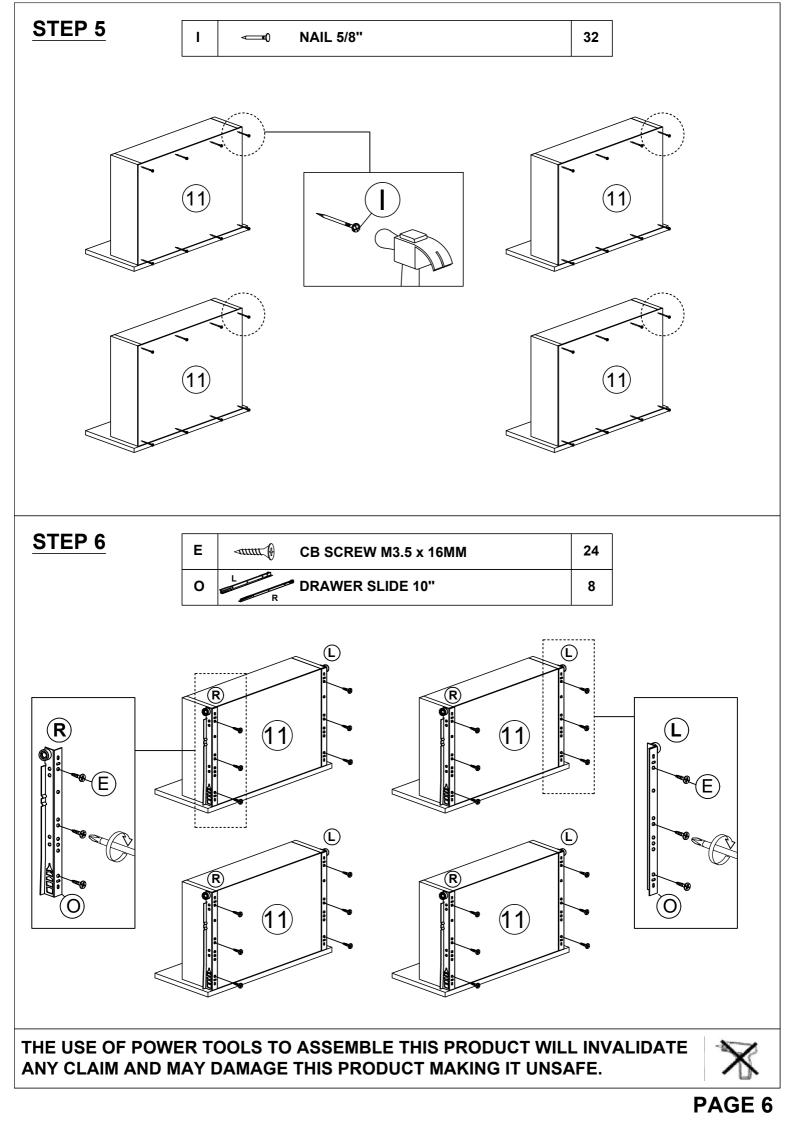

## HARDWARE LIST

| NO. |          | DESCRIPTION            | QTY |
|-----|----------|------------------------|-----|
| Α   |          | WOOD DOWEL M8 x 25MM   | 16  |
| в   | <b>B</b> | CAM NUT                | 16  |
| с   |          | CAM BOLT               | 16  |
| D   | ۲        | CAM CAP                | 16  |
| Е   | <b>→</b> | CB SCREW M3.5 x 16MM   | 52  |
| F   | -        | CB SCREW M4 x 32MM     | 8   |
| G   |          | CB SCREW M4 x 38MM     | 32  |
| н   | -        | CSK CAP WOOD M6 x 50MM | 8   |
| I   | <b>€</b> | NAIL 5/8               | 32  |
| J   |          | HANDLE SCREW M4 x 19MM | 8   |
| к   | Ŵ        | HANDLE 7050-96MM       | 4   |
| L   | 0        | WASHER SMALL           | 8   |
| м   |          | ALLEN KEY M4           | 1   |
| N   |          | DRAWER SLIDE 10"       | 8   |
| 0   | L        | DRAWER SLIDE 10"       | 8   |
| Р   | Ŷ        | METAL ADJUST LEG       | 1   |