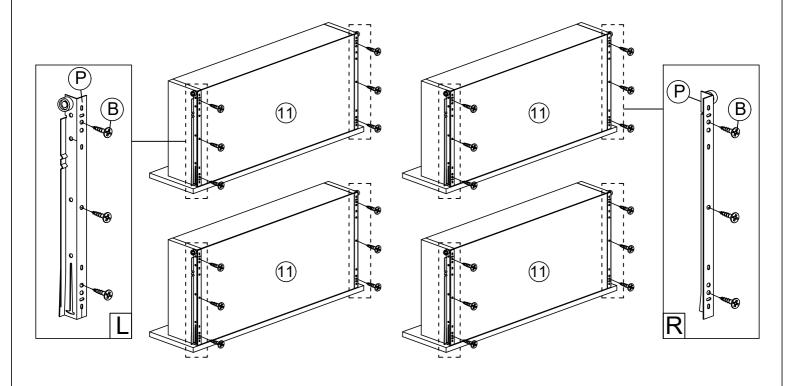

-|-----|
| Α   |          | WOOD DOWEL M8x25MM   | 10  |
| В   |          | CB SCREW M3.5x16MM   | 56  |
| С   | <b>√</b> | CB SCREW M4x38MM     | 32  |
| D   |          | CSK CAP WOOD M6x50MM |     |
| Е   | -0       | HANDLE SCREW M4x19MM | 16  |
| F   |          | HANDLE SCREW M4x30MM | 12  |
| G   | €        | CAM NUT              | 12  |
| н   |          | CAM BOLT             | 12  |
| I   | <b>©</b> | CAM CAP              | 12  |
| J   |          | HANDLE 7050-96       | 8   |
| K   |          | L KEY                | 1   |
| L   |          | PVC CORNER L BRACKET | 4   |
| М   | ← 0      | NAIL 5/8             | 40  |
| N   |          | 3MM PVH              | 1   |
| 0   | L R      | DRAWER SLIDE 14"     | 8   |
| Р   | L        | DRAWER SLIDE 14"     | 8   |









### STEP 7





### STEP 8

| E | • | HANDLE SCREW M4x19MM | 16 |
|---|---|----------------------|----|
| J |   | HANDLE 7050-96       | 8  |











# STEP 13 10 10 4

### **COMPLETED**