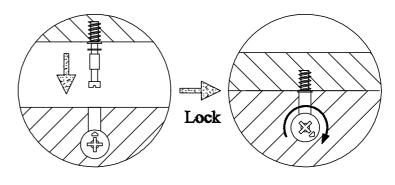

Use a flat blade screwdriver to tighten the cam nuts. A quarter turn clockwise is all that is needed.

### This is how a cam nut works......

The head of the cam bolt goes into the open mouth of the cam nut. You then turn the cam nut so it tightens over the bolt.