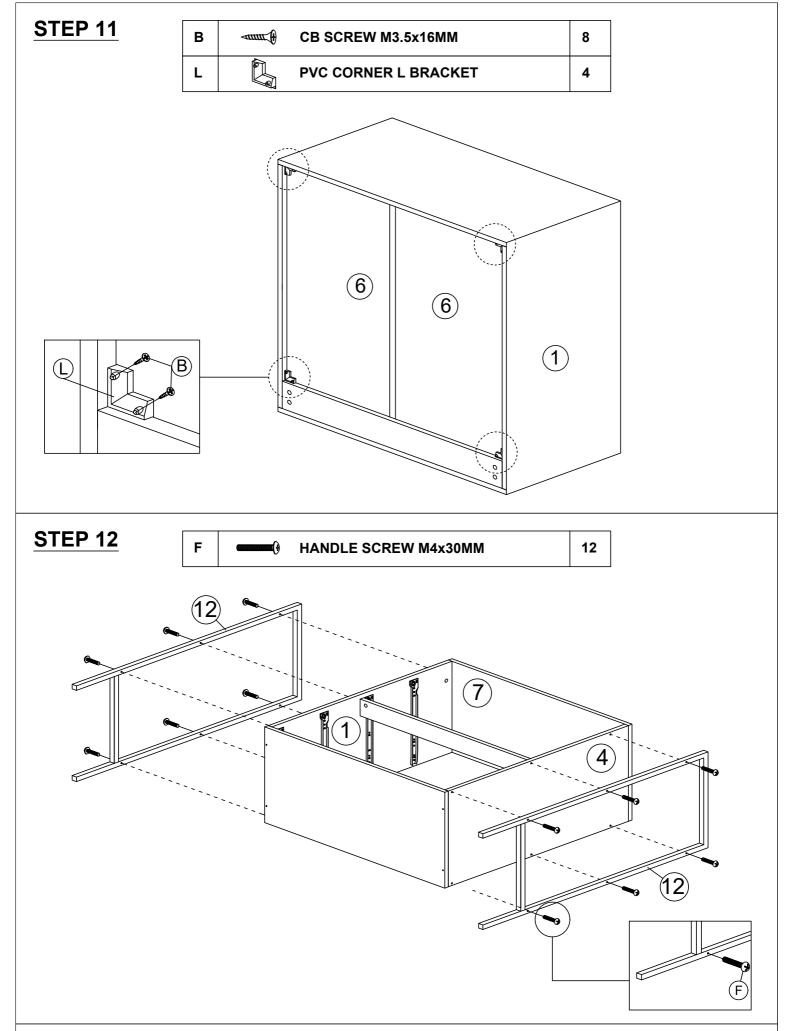

### HARDWARE LIST

| NO. |          | DESCRIPTION          | QTY |
|-----|----------|----------------------|-----|
| Α   |          | WOOD DOWEL M8x25MM   | 10  |
| В   |          | CB SCREW M3.5x16MM   | 56  |
| С   | <b>√</b> | CB SCREW M4x38MM     | 32  |
| D   |          | CSK CAP WOOD M6x50MM |     |
| Е   | -0       | HANDLE SCREW M4x19MM | 16  |
| F   |          | HANDLE SCREW M4x30MM | 12  |
| G   | €        | CAM NUT              | 12  |
| н   |          | CAM BOLT             | 12  |
| I   | <b>©</b> | CAM CAP              | 12  |
| J   |          | HANDLE 7050-96       | 8   |
| K   |          | L KEY                | 1   |
| L   |          | PVC CORNER L BRACKET | 4   |
| М   | ← 0      | NAIL 5/8             | 40  |
| N   |          | 3MM PVH              | 1   |
| 0   | L R      | DRAWER SLIDE 14"     | 8   |
| Р   | L        | DRAWER SLIDE 14"     | 8   |