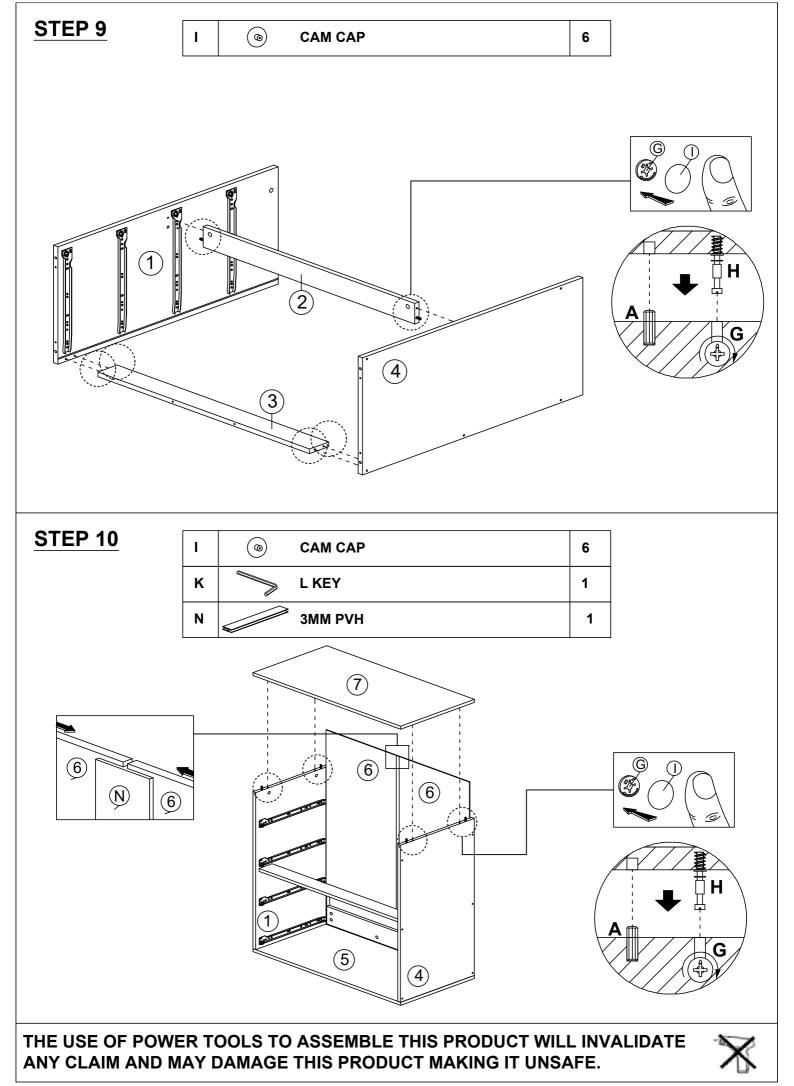

### HARDWARE LIST

| NO. |          | DESCRIPTION          | QTY |
|-----|----------|----------------------|-----|
| Α   |          | WOOD DOWEL M8x25MM   | 10  |
| В   |          | CB SCREW M3.5x16MM   | 56  |
| С   | <b>√</b> | CB SCREW M4x38MM     | 32  |
| D   |          | CSK CAP WOOD M6x50MM |     |
| Е   | -0       | HANDLE SCREW M4x19MM | 16  |
| F   |          | HANDLE SCREW M4x30MM | 12  |
| G   | €        | CAM NUT              | 12  |
| н   |          | CAM BOLT             | 12  |
| I   | <b>©</b> | CAM CAP              | 12  |
| J   |          | HANDLE 7050-96       | 8   |
| K   |          | L KEY                | 1   |
| L   |          | PVC CORNER L BRACKET | 4   |
| М   | ← 0      | NAIL 5/8             | 40  |
| N   |          | 3MM PVH              | 1   |
| 0   | L R      | DRAWER SLIDE 14"     | 8   |
| Р   | L        | DRAWER SLIDE 14"     | 8   |