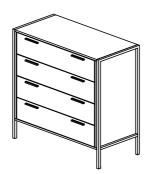

### **PARTS LIST**

| NO. | PARTS |   |       |   | QTY |       |
|-----|-------|---|-------|---|-----|-------|
| 1   | 800   | х | 399   | Х | 15  | 1 PCS |
| 2   | 768   | Х | 70    | Х | 15  | 1 PCS |
| 3   | 768   | х | 90    | х | 15  | 1 PCS |
| 4   | 800   | х | 399   | Х | 15  | 1 PCS |
| 5   | 800   | Х | 400   | Х | 15  | 1 PCS |
| 6   | 810   | х | 388.5 | Х | 2.5 | 2 PCS |
| 7   | 800   | Х | 400   | Х | 15  | 1 PCS |
| 8   | 712   | Х | 130   | Х | 15  | 4 PCS |
| 9   | 350   | х | 130   | Х | 15  | 8 PCS |
| 10  | 760   | х | 195   | х | 15  | 4 PCS |
| 11  | 741   | х | 350   | х | 2.5 | 4 PCS |
| 12  | 982   | Х | 400   | Х | 19  | 2 PCS |

### **COMPLETED**