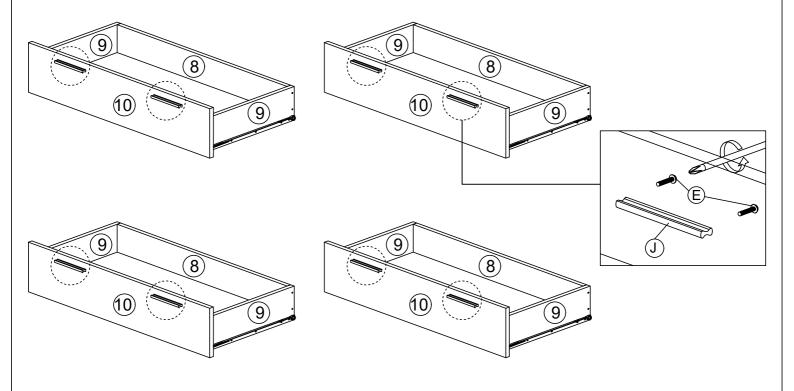

### STEP 8

| E | • | HANDLE SCREW M4x19MM | 16 |
|---|---|----------------------|----|
| J |   | HANDLE 7050-96       | 8  |