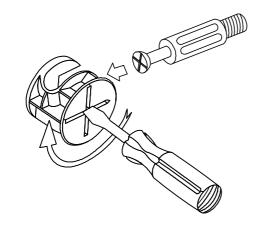

### HARDWARE LIST

| NO. |          | DESCRIPTION          | QTY |
|-----|----------|----------------------|-----|
| Α   |          | WOOD DOWEL M8x25MM   | 10  |
| В   |          | CB SCREW M3.5x16MM   | 56  |
| С   | <b>√</b> | CB SCREW M4x38MM     | 32  |
| D   |          | CSK CAP WOOD M6x50MM |     |
| Е   | -0       | HANDLE SCREW M4x19MM | 16  |
| F   |          | HANDLE SCREW M4x30MM | 12  |
| G   | €        | CAM NUT              | 12  |
| н   |          | CAM BOLT             | 12  |
| I   | <b>©</b> | CAM CAP              | 12  |
| J   |          | HANDLE 7050-96       | 8   |
| K   |          | L KEY                | 1   |
| L   |          | PVC CORNER L BRACKET | 4   |
| М   | ← 0      | NAIL 5/8             | 40  |
| N   |          | 3MM PVH              | 1   |
| 0   | L R      | DRAWER SLIDE 14"     | 8   |
| Р   | L        | DRAWER SLIDE 14"     | 8   |