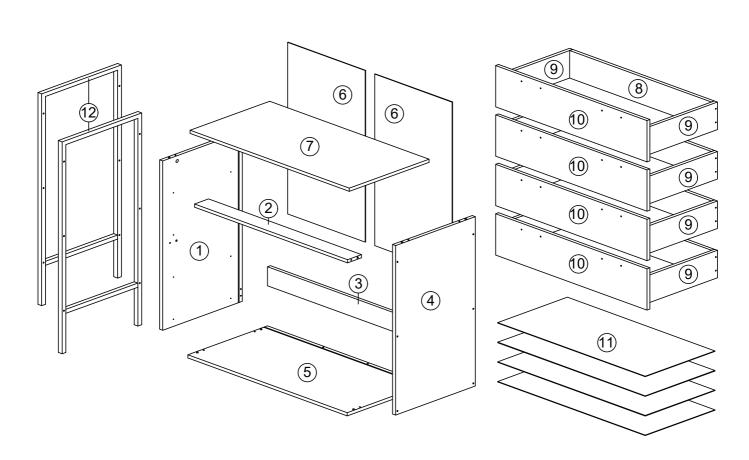

### **PARTS LIST**

| NO. | PARTS |   |       |   | QTY |       |
|-----|-------|---|-------|---|-----|-------|
| 1   | 800   | х | 399   | Х | 15  | 1 PCS |
| 2   | 768   | Х | 70    | Х | 15  | 1 PCS |
| 3   | 768   | х | 90    | х | 15  | 1 PCS |
| 4   | 800   | х | 399   | Х | 15  | 1 PCS |
| 5   | 800   | Х | 400   | Х | 15  | 1 PCS |
| 6   | 810   | х | 388.5 | Х | 2.5 | 2 PCS |
| 7   | 800   | Х | 400   | Х | 15  | 1 PCS |
| 8   | 712   | Х | 130   | Х | 15  | 4 PCS |
| 9   | 350   | х | 130   | Х | 15  | 8 PCS |
| 10  | 760   | х | 195   | х | 15  | 4 PCS |
| 11  | 741   | х | 350   | х | 2.5 | 4 PCS |
| 12  | 982   | Х | 400   | Х | 19  | 2 PCS |