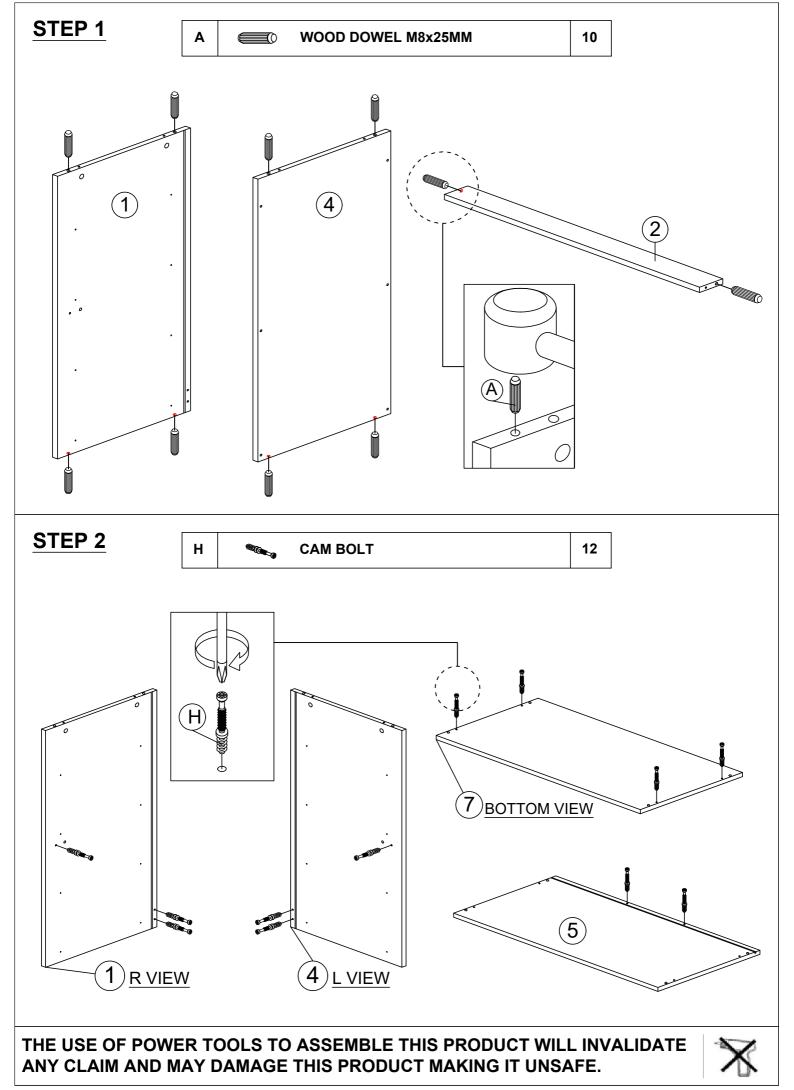

Use a flat blade screwdriver to tighten the cam nuts. A quarter turn clockwise is all that is needed.

### This is how a cam nut works......

The head of the cam bolt goes into the open mouth of the cam nut. You then turn the cam nut so it tightens over the bolt.

### HARDWARE LIST

| NO. |          | DESCRIPTION          | QTY |
|-----|----------|----------------------|-----|
| Α   |          | WOOD DOWEL M8x25MM   | 10  |
| В   |          | CB SCREW M3.5x16MM   | 56  |
| С   | <b>√</b> | CB SCREW M4x38MM     | 32  |
| D   |          | CSK CAP WOOD M6x50MM |     |
| Е   | -0       | HANDLE SCREW M4x19MM | 16  |
| F   |          | HANDLE SCREW M4x30MM | 12  |
| G   | €        | CAM NUT              | 12  |
| н   |          | CAM BOLT             | 12  |
| I   | <b>©</b> | CAM CAP              | 12  |
| J   |          | HANDLE 7050-96       | 8   |
| K   |          | L KEY                | 1   |
| L   |          | PVC CORNER L BRACKET | 4   |
| М   | ← 0      | NAIL 5/8             | 40  |
| N   |          | 3MM PVH              | 1   |
| 0   | L R      | DRAWER SLIDE 14"     | 8   |
| Р   | L        | DRAWER SLIDE 14"     | 8   |