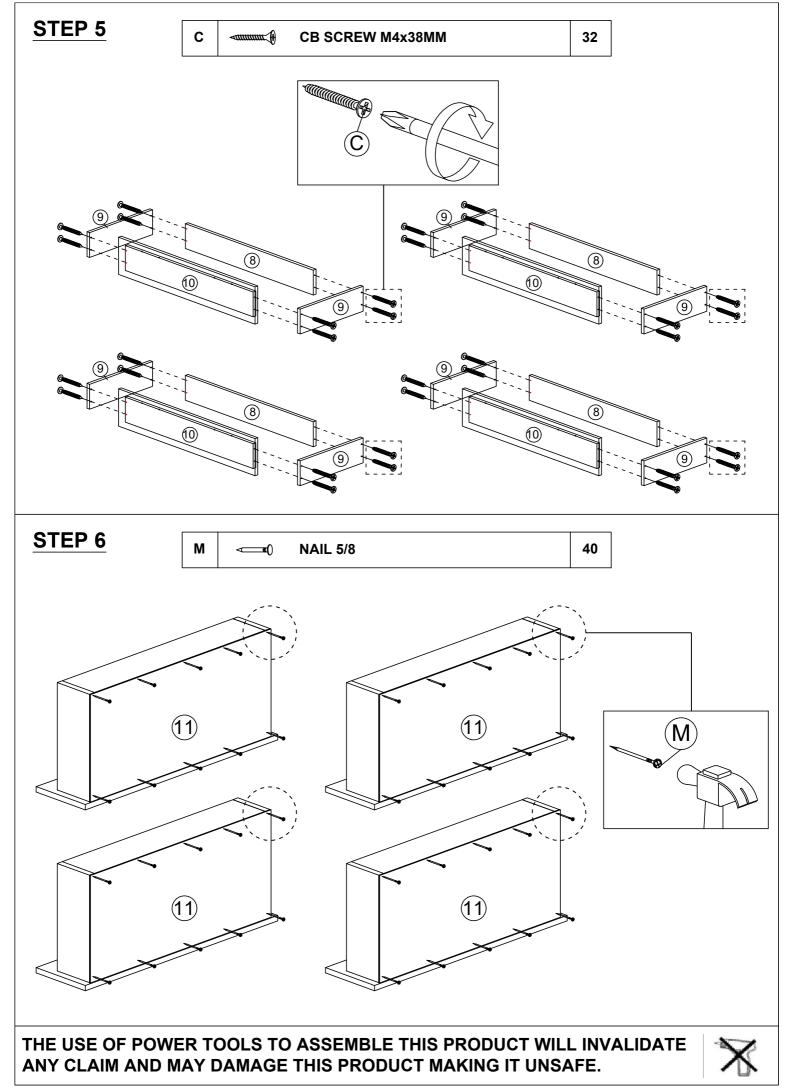

### HARDWARE LIST

| NO. |          | DESCRIPTION          | QTY |
|-----|----------|----------------------|-----|
| Α   |          | WOOD DOWEL M8x25MM   | 10  |
| В   |          | CB SCREW M3.5x16MM   | 56  |
| С   | <b>√</b> | CB SCREW M4x38MM     | 32  |
| D   |          | CSK CAP WOOD M6x50MM |     |
| Е   | -0       | HANDLE SCREW M4x19MM | 16  |
| F   |          | HANDLE SCREW M4x30MM | 12  |
| G   | €        | CAM NUT              | 12  |
| н   |          | CAM BOLT             | 12  |
| I   | <b>©</b> | CAM CAP              | 12  |
| J   |          | HANDLE 7050-96       | 8   |
| K   |          | L KEY                | 1   |
| L   |          | PVC CORNER L BRACKET | 4   |
| М   | ← 0      | NAIL 5/8             | 40  |
| N   |          | 3MM PVH              | 1   |
| 0   | L R      | DRAWER SLIDE 14"     | 8   |
| Р   | L        | DRAWER SLIDE 14"     | 8   |