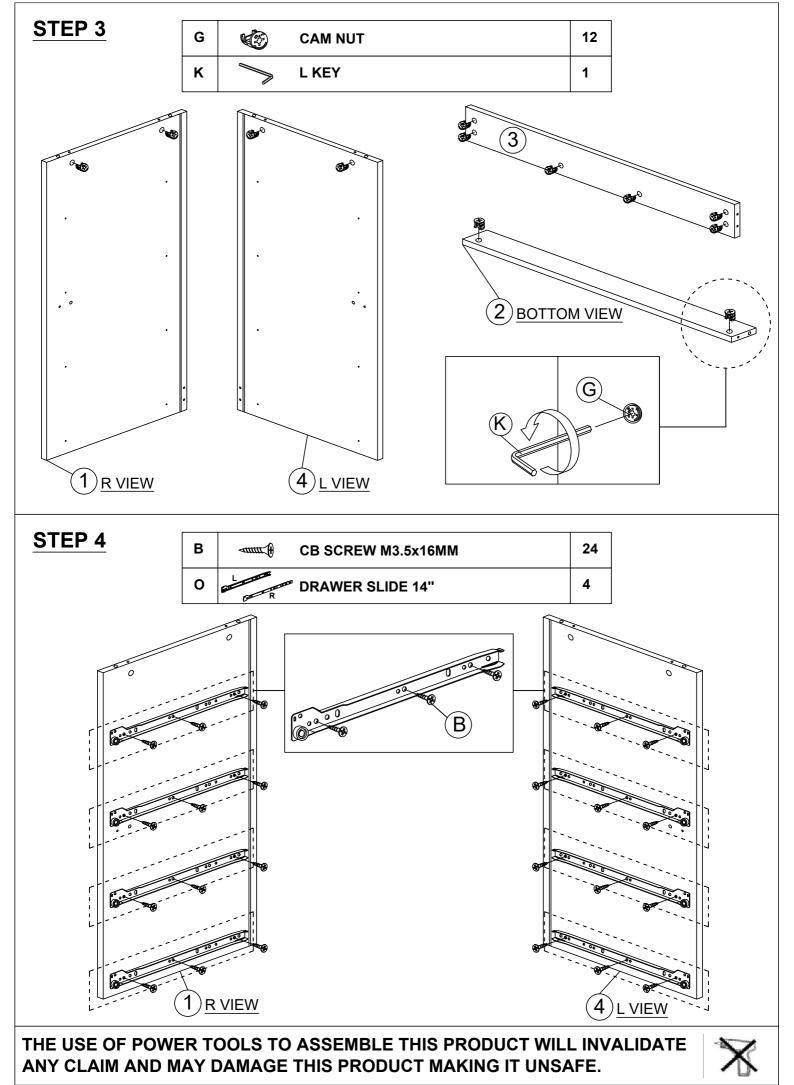

Use a flat blade screwdriver to tighten the cam nuts. A quarter turn clockwise is all that is needed.

### This is how a cam nut works......

The head of the cam bolt goes into the open mouth of the cam nut. You then turn the cam nut so it tightens over the bolt.

### HARDWARE LIST

| NO. |          | DESCRIPTION          | QTY |
|-----|----------|----------------------|-----|
| Α   |          | WOOD DOWEL M8x25MM   | 10  |
| В   |          | CB SCREW M3.5x16MM   | 56  |
| С   | <b>√</b> | CB SCREW M4x38MM     | 32  |
| D   |          | CSK CAP WOOD M6x50MM |     |
| Е   | -0       | HANDLE SCREW M4x19MM | 16  |
| F   |          | HANDLE SCREW M4x30MM | 12  |
| G   | €        | CAM NUT              | 12  |
| н   |          | CAM BOLT             | 12  |
| I   | <b>©</b> | CAM CAP              | 12  |
| J   |          | HANDLE 7050-96       | 8   |
| K   |          | L KEY                | 1   |
| L   |          | PVC CORNER L BRACKET | 4   |
| М   | ← 0      | NAIL 5/8             | 40  |
| N   |          | 3MM PVH              | 1   |
| 0   | L R      | DRAWER SLIDE 14"     | 8   |
| Р   | L        | DRAWER SLIDE 14"     | 8   |