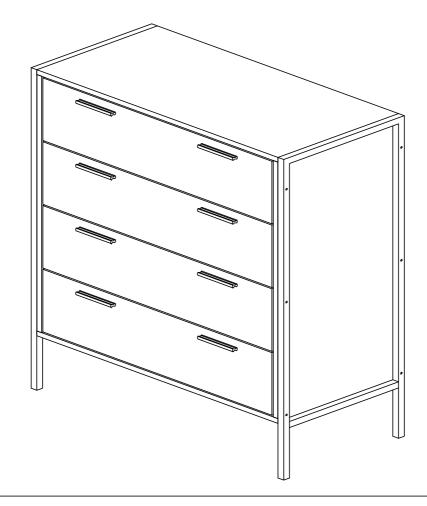

AP WOOD M6x50MM |     |
| Е   | -0       | HANDLE SCREW M4x19MM | 16  |
| F   |          | HANDLE SCREW M4x30MM | 12  |
| G   | €        | CAM NUT              | 12  |
| н   |          | CAM BOLT             | 12  |
| I   | <b>©</b> | CAM CAP              | 12  |
| J   |          | HANDLE 7050-96       | 8   |
| K   |          | L KEY                | 1   |
| L   |          | PVC CORNER L BRACKET | 4   |
| М   | ← 0      | NAIL 5/8             | 40  |
| N   |          | 3MM PVH              | 1   |
| 0   | L R      | DRAWER SLIDE 14"     | 8   |
| Р   | L        | DRAWER SLIDE 14"     | 8   |









### STEP 7





### STEP 8

| E | • | HANDLE SCREW M4x19MM | 16 |
|---|---|----------------------|----|
| J |   | HANDLE 7050-96       | 8  |











# STEP 13 10 10 4

### **COMPLETED**