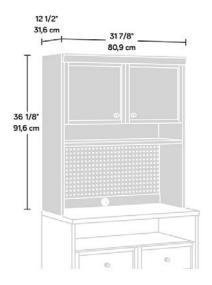

| Width          | 80.9 cm   |
|----------------|-----------|
| Depth          | 31.6 cm   |
| Height         | 91.6 cm   |
| Carton Height  | 19 cm     |
| Carton Width   | 107 cm    |
| Carton Depth   | 46.4 cm   |
| Box Volume     | 0.094 cbm |
| Weight (gross) | 28.1 kg   |