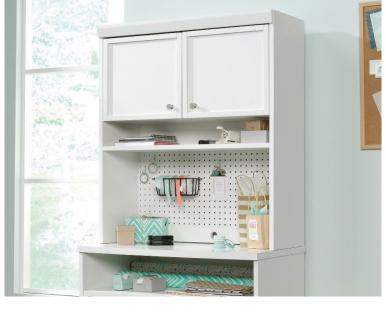

## **CRAFT FURNITURE**

- Can be fitted to the following models to provide additional display space or storage:
  5421405 Craft Open Storage Cabinet
  5421407 Craft Storage Cabinet
  5421417 Craft Desk/Table
- Adjustable shelf behind doors for customisable storage of your favourite craft items
  - Open shelf for easy-access storage
- Pegboard back provides convenient and visible organisation of tools and supplies
- Enclosed back with cord access allows a convenient path for cables